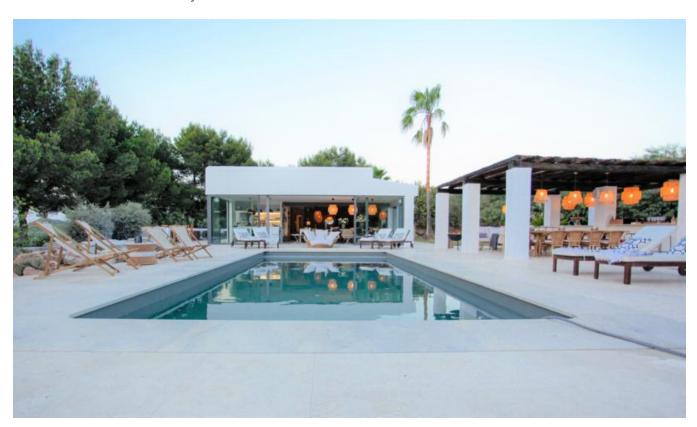

## **DESCRIPTION**

The completely refurbished villa is situated in the South of the island, near to San José. The Villa is also well located for peace and a lot privacy. The Villa has been renovated to a modern 'Ibizenco' style house with a lot charme, arranged over two floors providing 340m2 with large living room and six bedrooms and five bathrooms.

In the first floor we have a master suite with walk in dressing room and bathroom, also a second bedroom with shower-room, walk-in dressing room.

Outside offers 5000m2 of Mediterranean style garden with an array of trees and shrubs, a larger than average 4x10m swimming pool with poolside space for nine sunbeds, several 'chill out' areas, a fully equipped kitchen with BBQ and 'al fresco' dining area to seat up to 14 people.

The property has air conditioning throughout, a designated laundry room, parking for multiple cars and automatic gate access to the grounds.

Situated 1km from San José, approx. 15 minutes to the airport and 20 minutes to Ibiza town, this villa is well located for easy access to the best amenities.