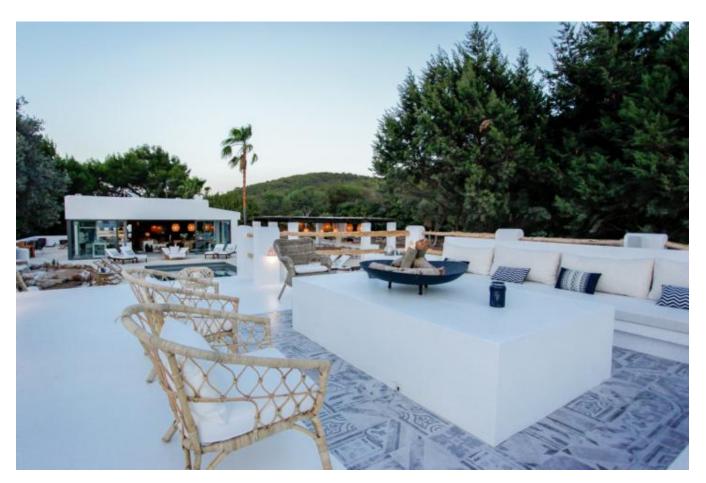

In the first floor we have a master suite with walk in dressing room and bathroom, also a second bedroom with shower-room, walk-in dressing room.

Outside offers 5000m2 of Mediterranean style garden with an array of trees and shrubs, a larger than average 4x10m swimming pool with poolside space for nine sunbeds, several 'chill out' areas, a fully equipped kitchen with BBQ and 'al fresco' dining area to seat up to 14 people.