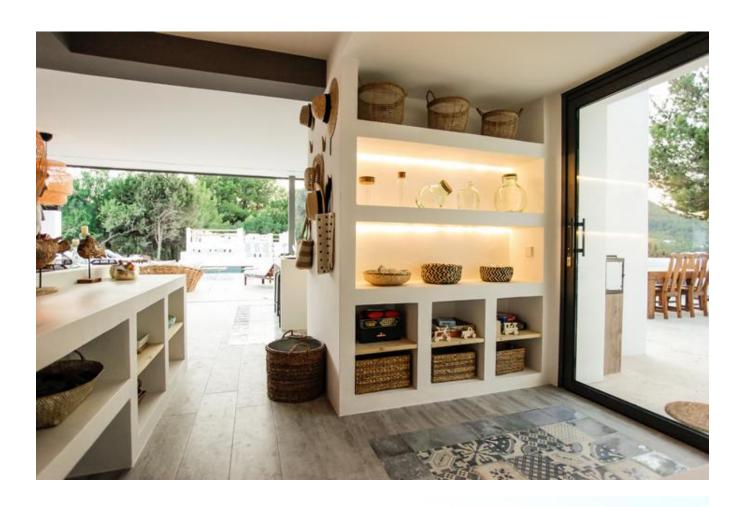

## **DESCRIPTION**

The completely refurbished villa is situated in the South of the island, near to San José. The Villa is also well located for peace and a lot privacy. The Villa has been renovated to a modern 'Ibizenco' style house with a lot charme, arranged over two floors providing 340m2 with large living room and six bedrooms and five bathrooms.

Both floors has private entrances with the ground floor offering an open-plan reception and dining space with an American style kitchen. The living area is very open with sliding glass doors to have nice panoramic views and the beautiful garden. In addition, there are two en-suite bedrooms, both with walk-in dressing rooms and a further two double bedrooms with a shared family bathroom.