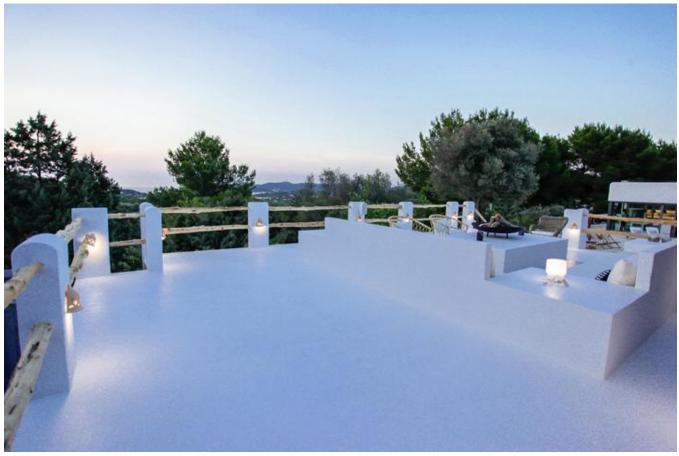

In the first floor we have a master suite with walk in dressing room and bathroom, also a second bedroom with shower-room, walk-in dressing room.

Outside offers 5000m2 of Mediterranean style garden with an array of trees and shrubs, a larger than average 4x10m swimming pool with poolside space for nine sunbeds, several 'chill out' areas, a fully equipped kitchen with BBQ and 'al fresco' dining area to seat up to 14 people.