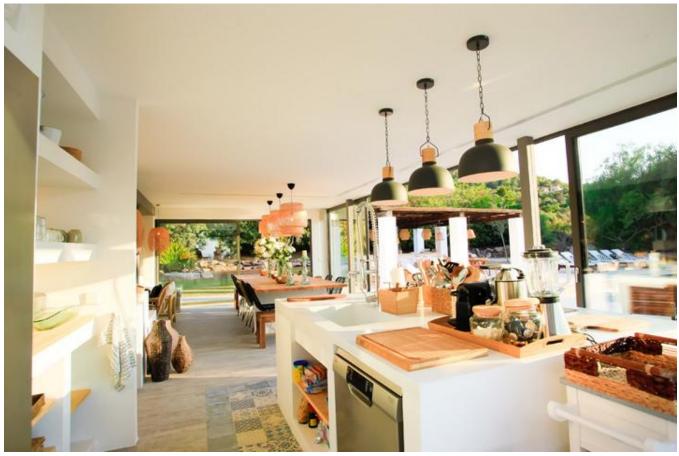

## **DESCRIPTION**

The completely refurbished villa is situated in the South of the island, near to San José. The Villa is also well located for peace and a lot privacy. The Villa has been renovated to a modern 'Ibizenco' style house with a lot charme, arranged over two floors providing 340m2 with large living room and six bedrooms and five bathrooms.

Both floors has private entrances with the ground floor offering an open-plan reception and dining space with an American style kitchen. The living area is very open with sliding glass doors to have nice panoramic views and the beautiful garden. In addition, there are two en-suite bedrooms, both with walk-in dressing rooms and a further two double bedrooms with a shared family bathroom.