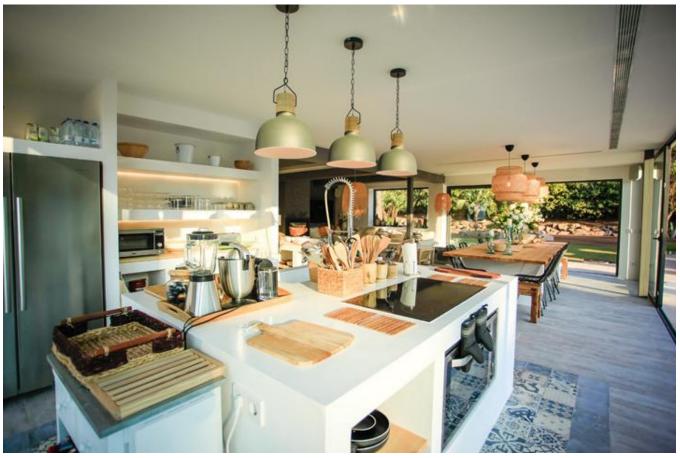

Both floors has private entrances with the ground floor offering an open-plan reception and dining space with an American style kitchen. The living area is very open with sliding glass doors to have nice panoramic views and the beautiful garden. In addition, there are two en-suite bedrooms, both with walk-in dressing rooms and a further two double bedrooms with a shared family bathroom.