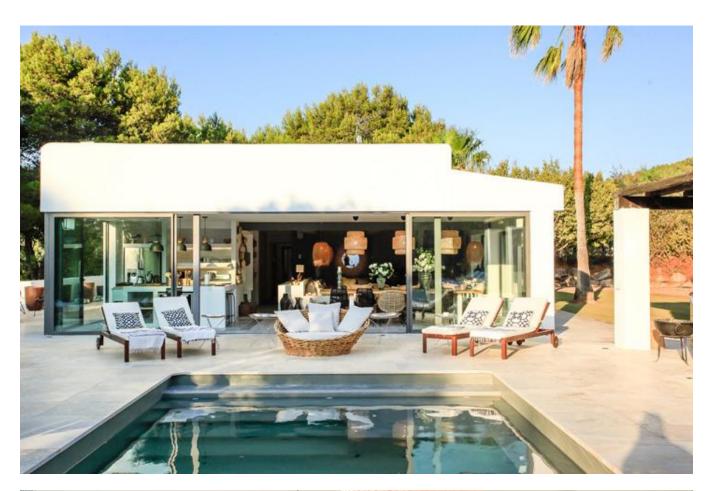

In the first floor we have a master suite with walk in dressing room and bathroom, also a second bedroom with shower-room, walk-in dressing room.

Outside offers 5000m2 of Mediterranean style garden with an array of trees and shrubs, a larger than average 4x10m swimming pool with poolside space for nine sunbeds, several 'chill out' areas, a fully equipped kitchen with BBQ and 'al fresco' dining area to seat up to 14 people.