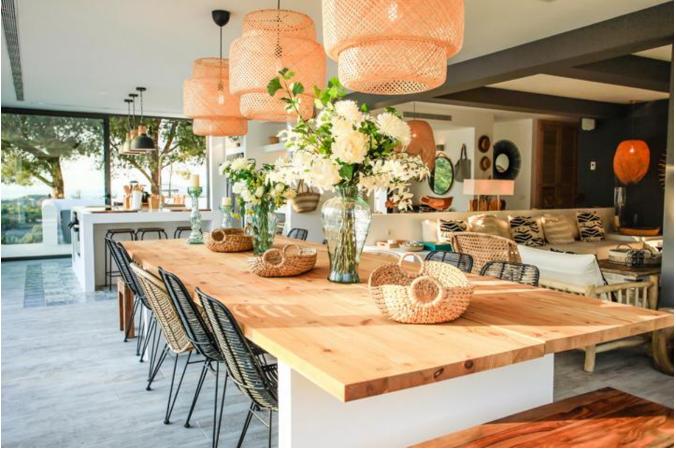

## **DESCRIPTION**

The completely refurbished villa is situated in the South of the island, near to San José. The Villa is also well located for peace and a lot privacy. The Villa has been renovated to a modern 'Ibizenco' style house with a lot charme, arranged over two floors providing 340m2 with large living room and six bedrooms and five bathrooms.

Both floors has private entrances with the ground floor offering an open-plan reception and dining space with an American style kitchen. The living area is very open with sliding glass doors to have nice panoramic views and the beautiful garden. In addition, there are two en-suite bedrooms, both with walk-in dressing rooms and a further two double bedrooms with a shared family bathroom.