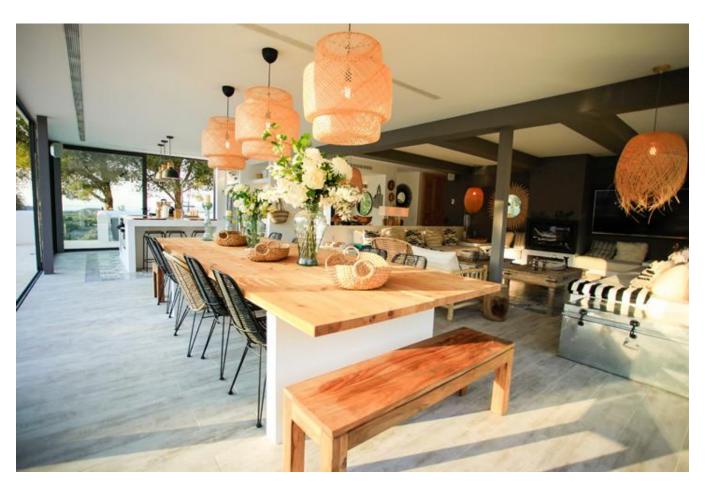

## **DESCRIPTION**

The completely refurbished villa is situated in the South of the island, near to San José. The Villa is also well located for peace and a lot privacy. The Villa has been renovated to a modern 'Ibizenco' style house with a lot charme, arranged over two floors providing 340m2 with large living room and six bedrooms and five bathrooms.

Both floors has private entrances with the ground floor offering an open-plan reception and dining space with an American style kitchen. The living area is very open with sliding glass doors to have nice panoramic views and the beautiful garden. In addition, there are two en-suite bedrooms, both with walk-in dressing rooms and a further two double bedrooms with a shared family bathroom.