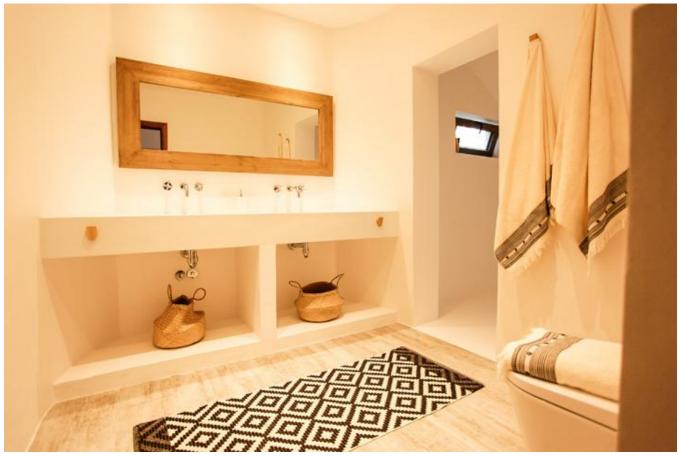

## **DESCRIPTION**

The completely refurbished villa is situated in the South of the island, near to San José. The Villa is also well located for peace and a lot privacy. The Villa has been renovated to a modern 'Ibizenco' style house with a lot charme, arranged over two floors providing 340m2 with large living room and six bedrooms and five bathrooms.

Both floors has private entrances with the ground floor offering an open-plan reception and dining space with an American style kitchen. The living area is very open with sliding glass doors to have nice panoramic views and the beautiful garden. In addition, there are two en-suite bedrooms, both with walk-in dressing rooms and a further two double bedrooms with a shared family bathroom.

In the first floor we have a master suite with walk in dressing room and bathroom, also a second bedroom with shower-room, walk-in dressing room.

Outside offers 5000m2 of Mediterranean style garden with an array of trees and shrubs, a larger than average 4x10m swimming pool with poolside space for nine sunbeds, several 'chill out' areas, a fully equipped kitchen with BBQ and 'al fresco' dining area to seat up to 14 people.