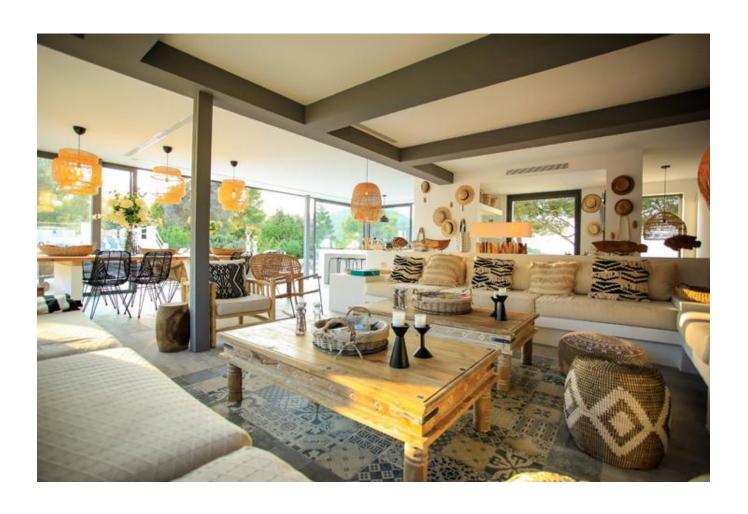

Both floors has private entrances with the ground floor offering an open-plan reception and dining space with an American style kitchen. The living area is very open with sliding glass doors to have nice panoramic views and the beautiful garden. In addition, there are two en-suite bedrooms, both with walk-in dressing rooms and a further two double bedrooms with a shared family bathroom.