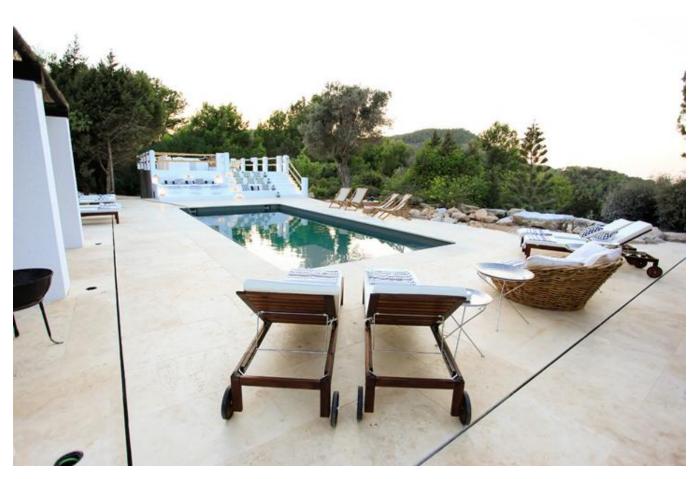

In the first floor we have a master suite with walk in dressing room and bathroom, also a second bedroom with shower-room, walk-in dressing room.

Outside offers 5000m2 of Mediterranean style garden with an array of trees and shrubs, a larger than average 4x10m swimming pool with poolside space for nine sunbeds, several 'chill out' areas, a fully equipped kitchen with BBQ and 'al fresco' dining area to seat up to 14 people.