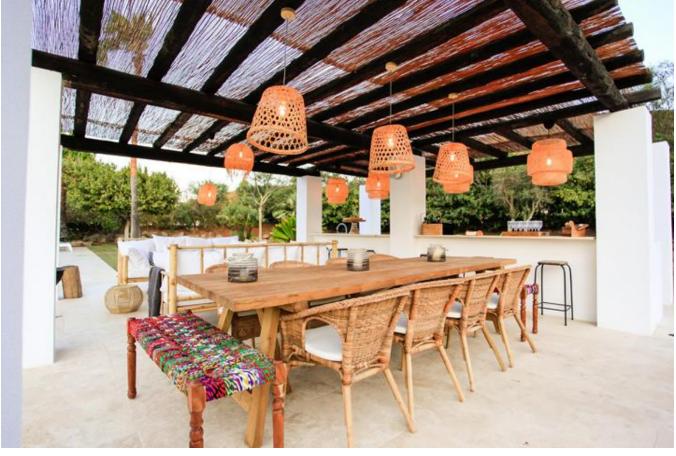

In the first floor we have a master suite with walk in dressing room and bathroom, also a second bedroom with shower-room, walk-in dressing room.

Outside offers 5000m2 of Mediterranean style garden with an array of trees and shrubs, a larger than average 4x10m swimming pool with poolside space for nine sunbeds, several 'chill out' areas, a fully equipped kitchen with BBQ and 'al fresco' dining area to seat up to 14 people.