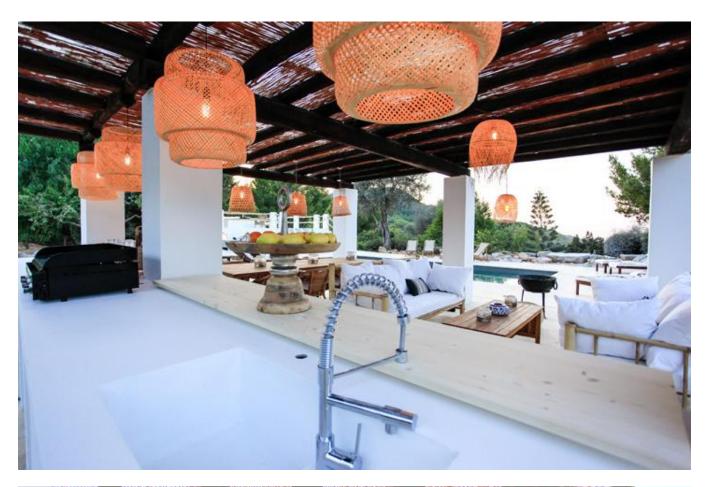

In the first floor we have a master suite with walk in dressing room and bathroom, also a second bedroom with shower-room, walk-in dressing room.

Outside offers 5000m2 of Mediterranean style garden with an array of trees and shrubs, a larger than average 4x10m swimming pool with poolside space for nine sunbeds, several 'chill out' areas, a fully equipped kitchen with BBQ and 'al fresco' dining area to seat up to 14 people.