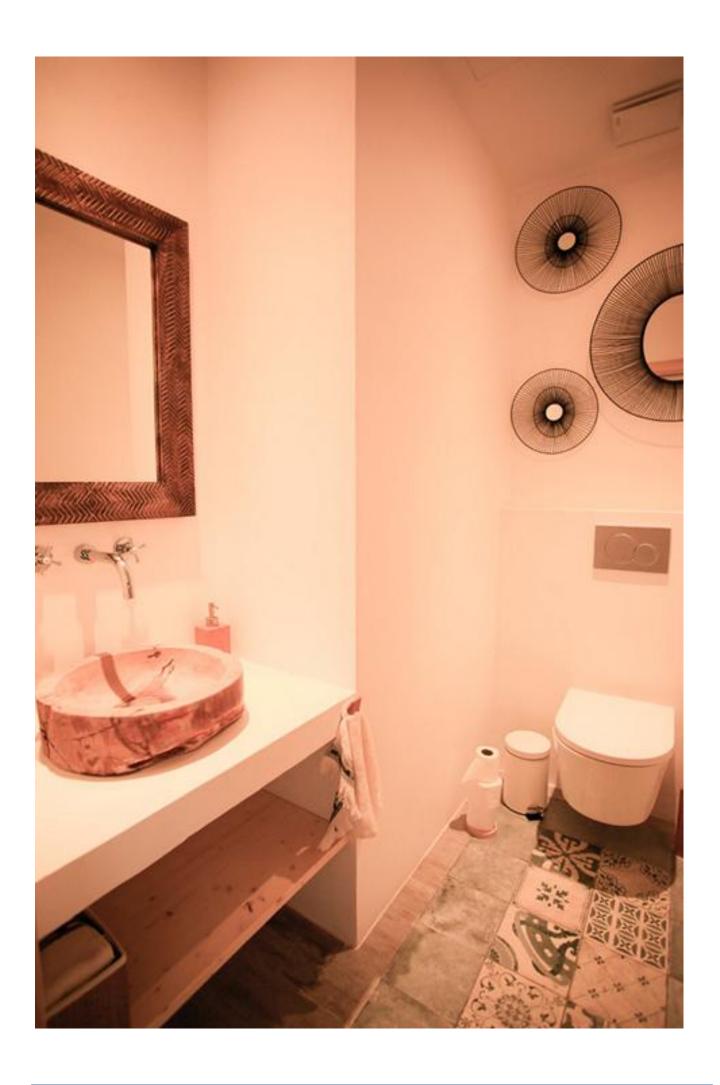

## **DESCRIPTION**

The completely refurbished villa is situated in the South of the island, near to San José. The Villa is also well located for peace and a lot privacy. The Villa has been renovated to a modern 'Ibizenco' style house with a lot charme, arranged over two floors providing 340m2 with large living room and six bedrooms and five bathrooms.

In the first floor we have a master suite with walk in dressing room and bathroom, also a second bedroom with shower-room, walk-in dressing room.

Outside offers 5000m2 of Mediterranean style garden with an array of trees and shrubs, a larger than average 4x10m swimming pool with poolside space for nine sunbeds, several 'chill out' areas, a fully equipped kitchen with BBQ and 'al fresco' dining area to seat up to 14 people.