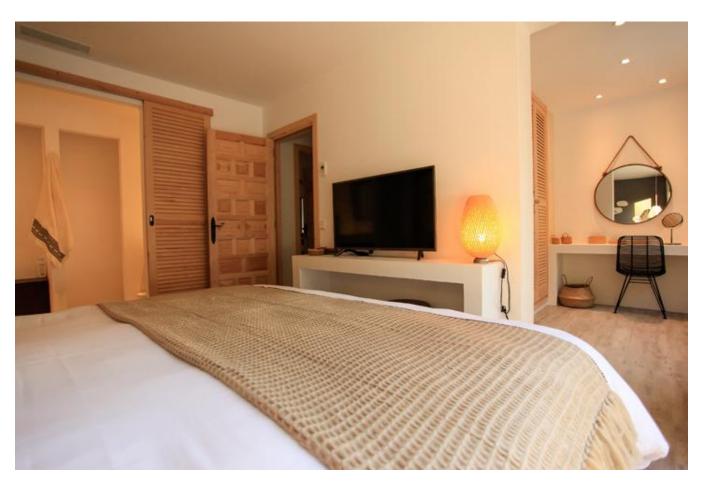

## **DESCRIPTION**

The completely refurbished villa is situated in the South of the island, near to San José. The Villa is also well located for peace and a lot privacy. The Villa has been renovated to a modern 'Ibizenco' style house with a lot charme, arranged over two floors providing 340m2 with large living room and six bedrooms and five bathrooms.

Both floors has private entrances with the ground floor offering an open-plan reception and dining space with an American style kitchen. The living area is very open with sliding glass doors to have nice panoramic views and the beautiful garden. In addition, there are two en-suite bedrooms, both with walk-in dressing rooms and a further two double bedrooms with a shared family bathroom.

In the first floor we have a master suite with walk in dressing room and bathroom, also a second bedroom with shower-room, walk-in dressing room.

Outside offers 5000m2 of Mediterranean style garden with an array of trees and shrubs, a larger than average 4x10m swimming pool with poolside space for nine sunbeds, several 'chill out' areas, a fully equipped kitchen with BBQ and 'al fresco' dining area to seat up to 14 people.