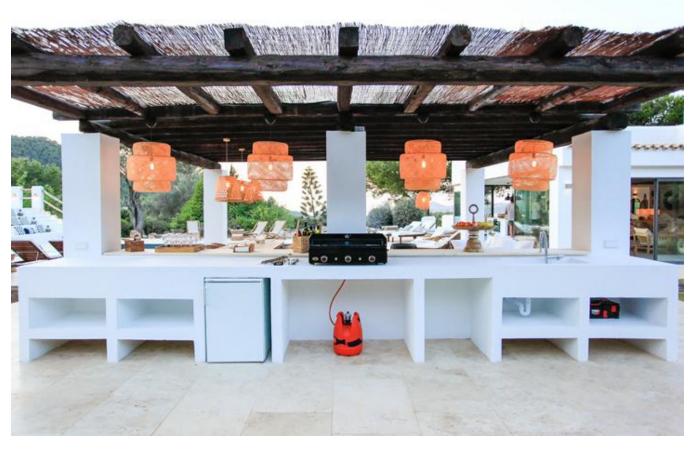

In the first floor we have a master suite with walk in dressing room and bathroom, also a second bedroom with shower-room, walk-in dressing room.

Outside offers 5000m2 of Mediterranean style garden with an array of trees and shrubs, a larger than average 4x10m swimming pool with poolside space for nine sunbeds, several 'chill out' areas, a fully equipped kitchen with BBQ and 'al fresco' dining area to seat up to 14 people.