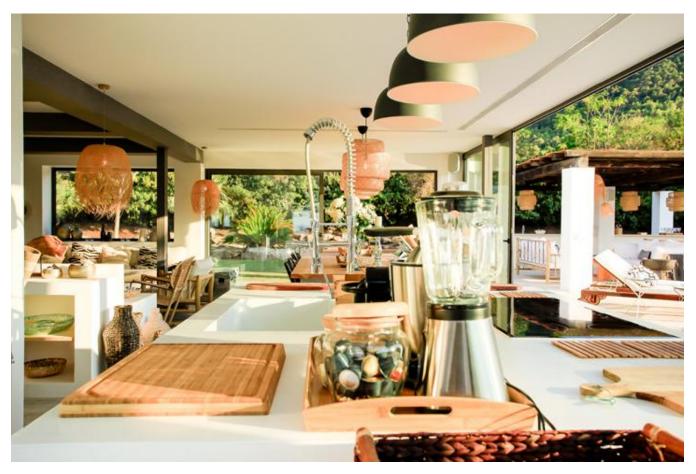

Both floors has private entrances with the ground floor offering an open-plan reception and dining space with an American style kitchen. The living area is very open with sliding glass doors to have nice panoramic views and the beautiful garden. In addition, there are two en-suite bedrooms, both with walk-in dressing rooms and a further two double bedrooms with a shared family bathroom.