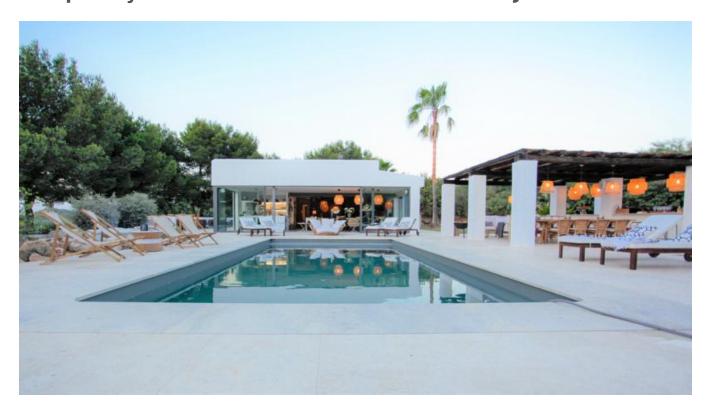

## **DESCRIPTION**

The completely refurbished villa is situated in the South of the island, near to San José. The Villa is also well located for peace and a lot privacy. The Villa has been renovated to a modern 'Ibizenco' style house with a lot charme, arranged over two floors providing 340m2 with large living room and six bedrooms and five bathrooms.

In the first floor we have a master suite with walk in dressing room and bathroom, also a second bedroom with shower-room, walk-in dressing room.

Outside offers 5000m2 of Mediterranean style garden with an array of trees and shrubs, a larger than average 4x10m swimming pool with poolside space for nine sunbeds, several 'chill out' areas, a fully equipped kitchen with BBQ and 'al fresco' dining area to seat up to 14 people.

The property has air conditioning throughout, a designated laundry room, parking for multiple cars and automatic gate access to the grounds.

Situated 1km from San José, approx. 15 minutes to the airport and 20 minutes to Ibiza town, this villa is well located for easy access to the best amenities.