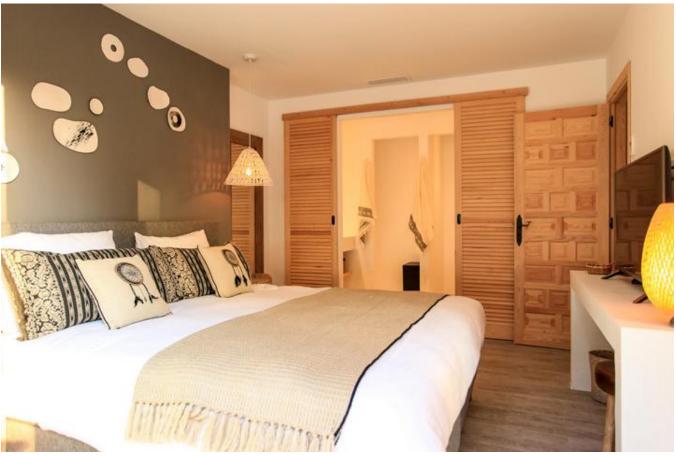

## **DESCRIPTION**

The completely refurbished villa is situated in the South of the island, near to San José. The Villa is also well located for peace and a lot privacy. The Villa has been renovated to a modern 'Ibizenco' style house with a lot charme, arranged over two floors providing 340m2 with large living room and six bedrooms and five bathrooms.

Both floors has private entrances with the ground floor offering an open-plan reception and dining space with an American style kitchen. The living area is very open with sliding glass doors to have nice panoramic views and the beautiful garden. In addition, there are two en-suite bedrooms, both with walk-in dressing rooms and a further two double bedrooms with a shared family bathroom.

In the first floor we have a master suite with walk in dressing room and bathroom, also a second bedroom with shower-room, walk-in dressing room.

Outside offers 5000m2 of Mediterranean style garden with an array of trees and shrubs, a larger than average 4x10m swimming pool with poolside space for nine sunbeds, several 'chill out' areas, a fully equipped kitchen with BBQ and 'al fresco' dining area to seat up to 14 people.