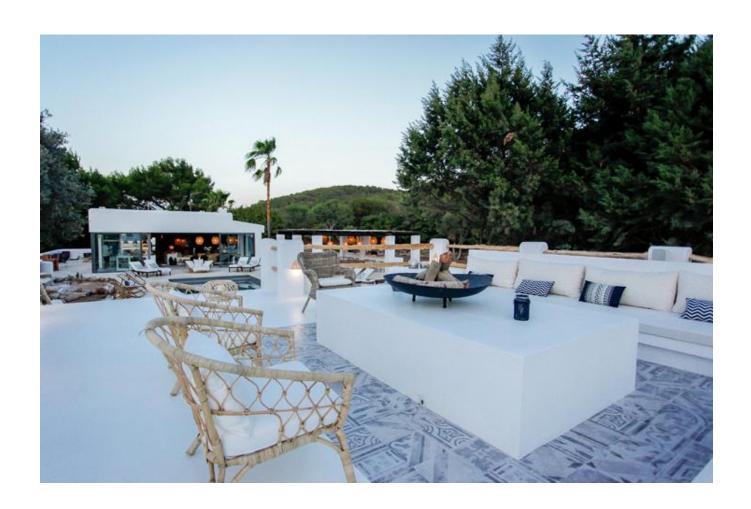

In the first floor we have a master suite with walk in dressing room and bathroom, also a second bedroom with shower-room, walk-in dressing room.

Outside offers 5000m2 of Mediterranean style garden with an array of trees and shrubs, a larger than average 4x10m swimming pool with poolside space for nine sunbeds, several 'chill out' areas, a fully equipped kitchen with BBQ and 'al fresco' dining area to seat up to 14 people.