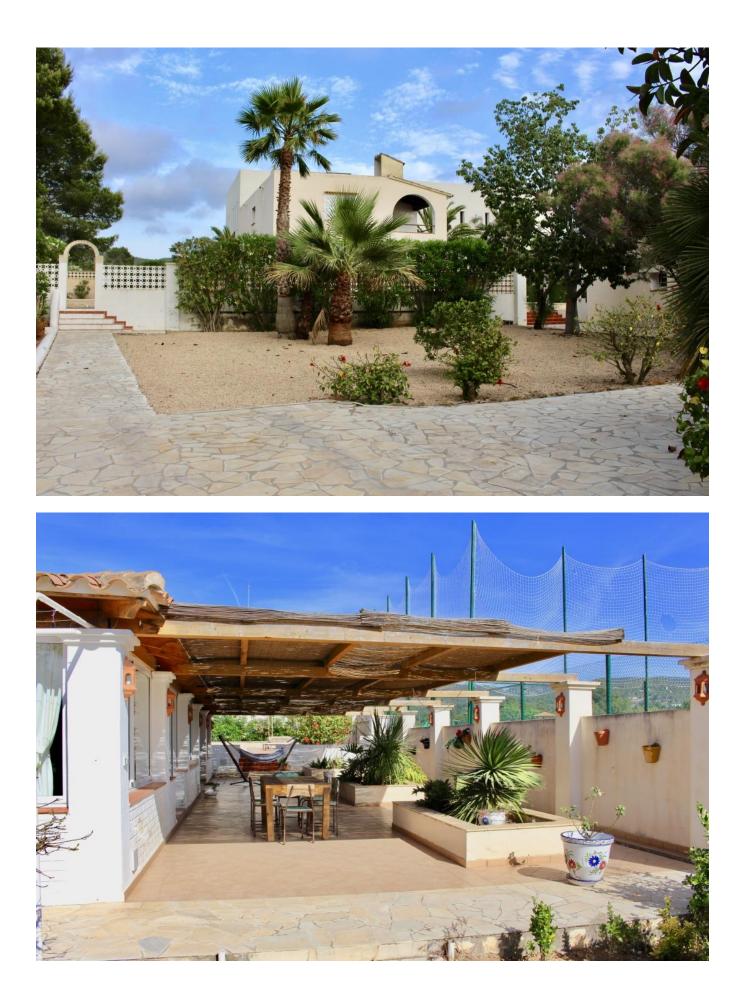

It also has a pool of  $12 \times 6$  m, garage of 56 m2, barbecue with storage, a large covered chill-out area, various terraces and green areas.

Located at the end of a quiet residential street with no exit, it borders on the north with a pine forest and, to the south, with the sports facilities and spa of a luxury hotel.