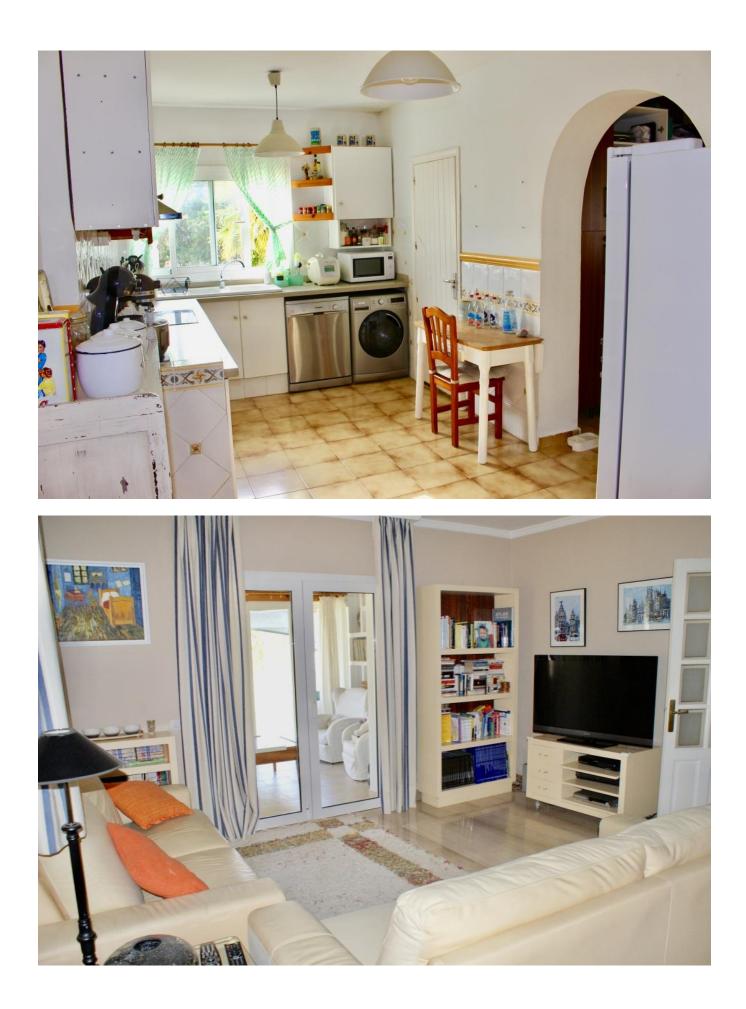

## DESCRIPTION

Detached villa in the area of Cala Tarida, 5 minutes from the beach. On land of 2,600 m2 is composed of a main house of about 156 m2, with large kitchen with pantry, large living room, comfortable closed porch with fireplace, distributor, double bedroom, bathroom, plus master bedroom of almost 25 m2 with bathroom complete in suite.

Air conditioning (hot / cold) in all rooms and bathroom en suite, in addition to the living room. Heating by infrared panels throughout the house.

The guest house of about 114 m2 on two floors, consists of hall, living room, kitchen, double bedroom and bathroom on the ground floor; two double rooms with terrace and a full bathroom on the top floor. Air conditioning (hot / cold) in all rooms and the living room-kitchen.