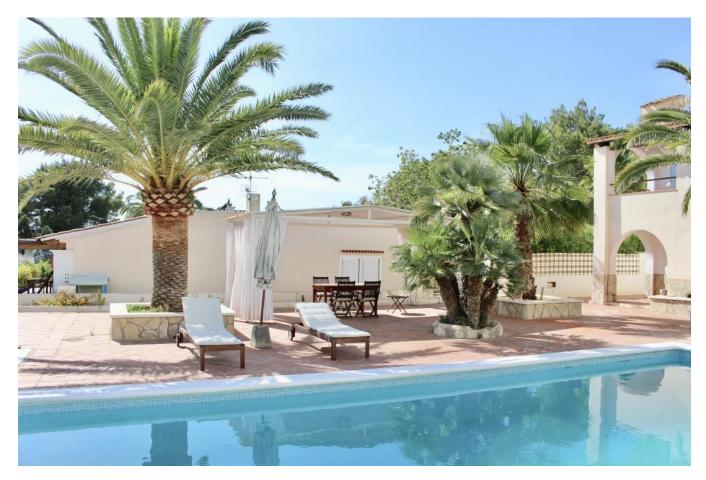

## DESCRIPTION

Detached villa in the area of Cala Tarida, 5 minutes from the beach. On land of 2,600 m2 is composed of a main house of about 156 m2, with large kitchen with pantry, large living room, comfortable closed porch with fireplace, distributor, double bedroom, bathroom, plus master bedroom of almost 25 m2 with bathroom complete in suite.

It also has a pool of  $12 \times 6$  m, garage of 56 m2, barbecue with storage, a large covered chill-out area, various terraces and green areas.

Located at the end of a quiet residential street with no exit, it borders on the north with a pine forest and, to the south, with the sports facilities and spa of a luxury hotel.