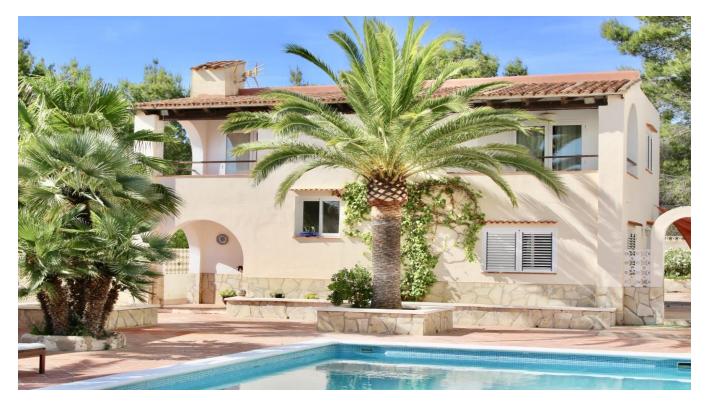

## DESCRIPTION

Detached villa in the area of Cala Tarida, 5 minutes from the beach. On land of 2,600 m2 is composed of a main house of about 156 m2, with large kitchen with pantry, large living room, comfortable closed porch with fireplace, distributor, double bedroom, bathroom, plus master bedroom of almost 25 m2 with bathroom complete in suite.

It also has a pool of  $12 \times 6$  m, garage of 56 m2, barbecue with storage, a large covered chill-out area, various terraces and green areas.

Located at the end of a quiet residential street with no exit, it borders on the north with a pine forest and, to the south, with the sports facilities and spa of a luxury hotel.