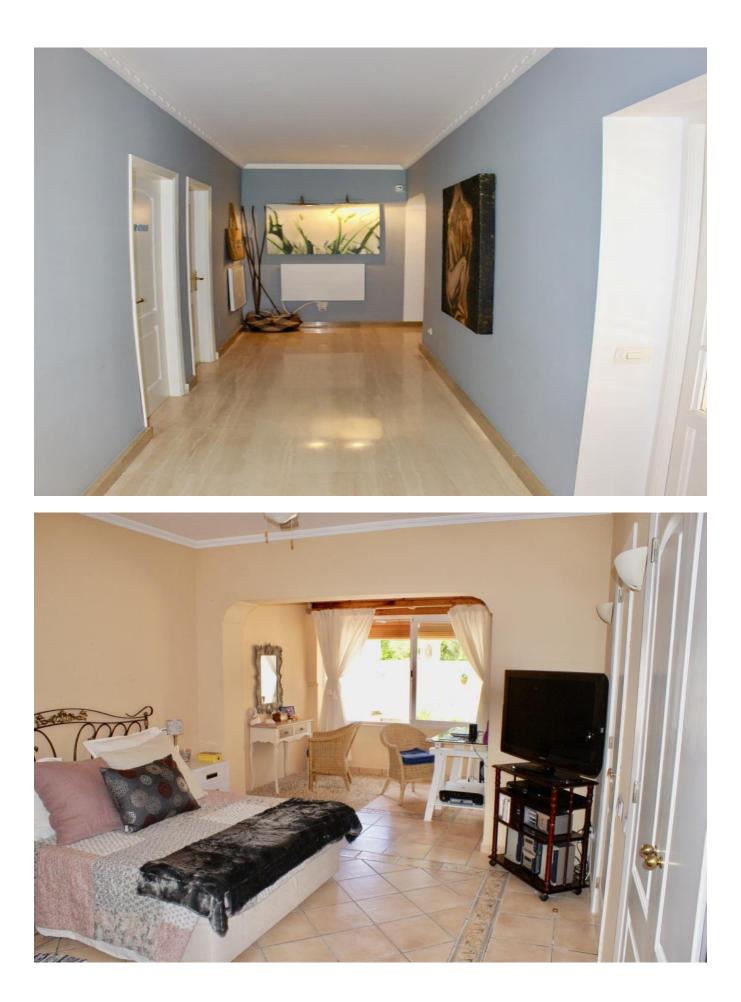

## DESCRIPTION

Detached villa in the area of Cala Tarida, 5 minutes from the beach. On land of 2,600 m2 is composed of a main house of about 156 m2, with large kitchen with pantry, large living room, comfortable closed porch with fireplace, distributor, double bedroom, bathroom, plus master bedroom of almost 25 m2 with bathroom complete in suite.

Air conditioning (hot / cold) in all rooms and bathroom en suite, in addition to the living room. Heating by infrared panels throughout the house.

The guest house of about 114 m2 on two floors, consists of hall, living room, kitchen, double bedroom and bathroom on the ground floor; two double rooms with terrace and a full bathroom on the top floor. Air conditioning (hot / cold) in all rooms and the living room-kitchen.