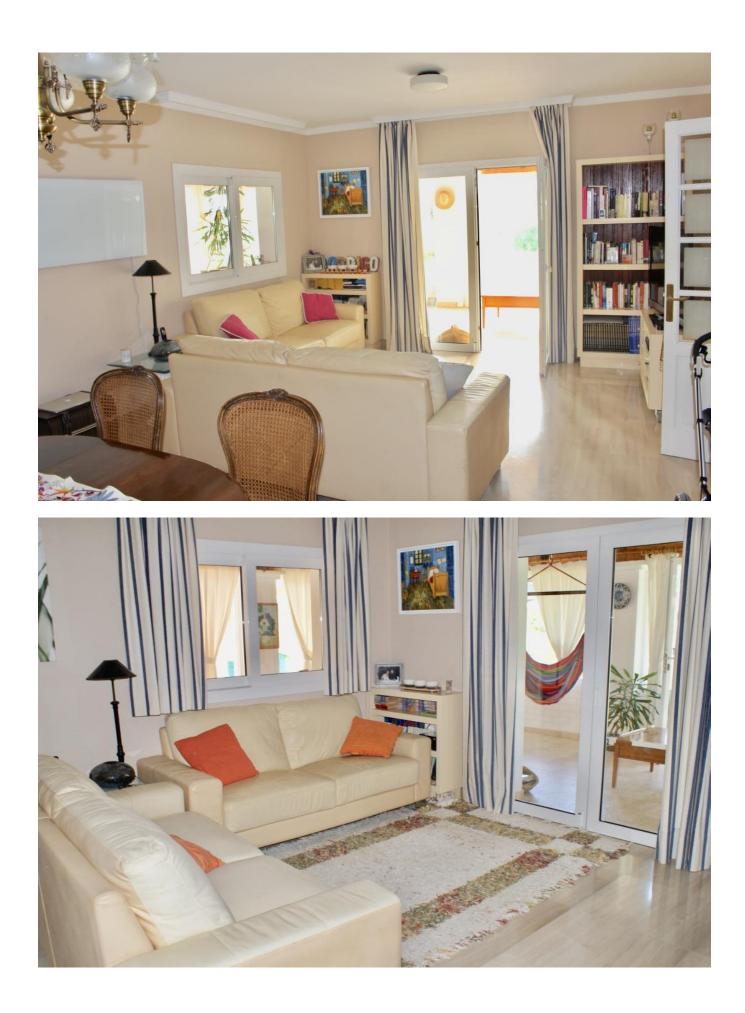

## DESCRIPTION

Detached villa in the area of Cala Tarida, 5 minutes from the beach. On land of 2,600 m2 is composed of a main house of about 156 m2, with large kitchen with pantry, large living room, comfortable closed porch with fireplace, distributor, double bedroom, bathroom, plus master bedroom of almost 25 m2 with bathroom complete in suite.

Air conditioning (hot / cold) in all rooms and bathroom en suite, in addition to the living room. Heating by infrared panels throughout the house.

The guest house of about 114 m2 on two floors, consists of hall, living room, kitchen, double bedroom and bathroom on the ground floor; two double rooms with terrace and a full bathroom on the top floor. Air conditioning (hot / cold) in all rooms and the living room-kitchen.