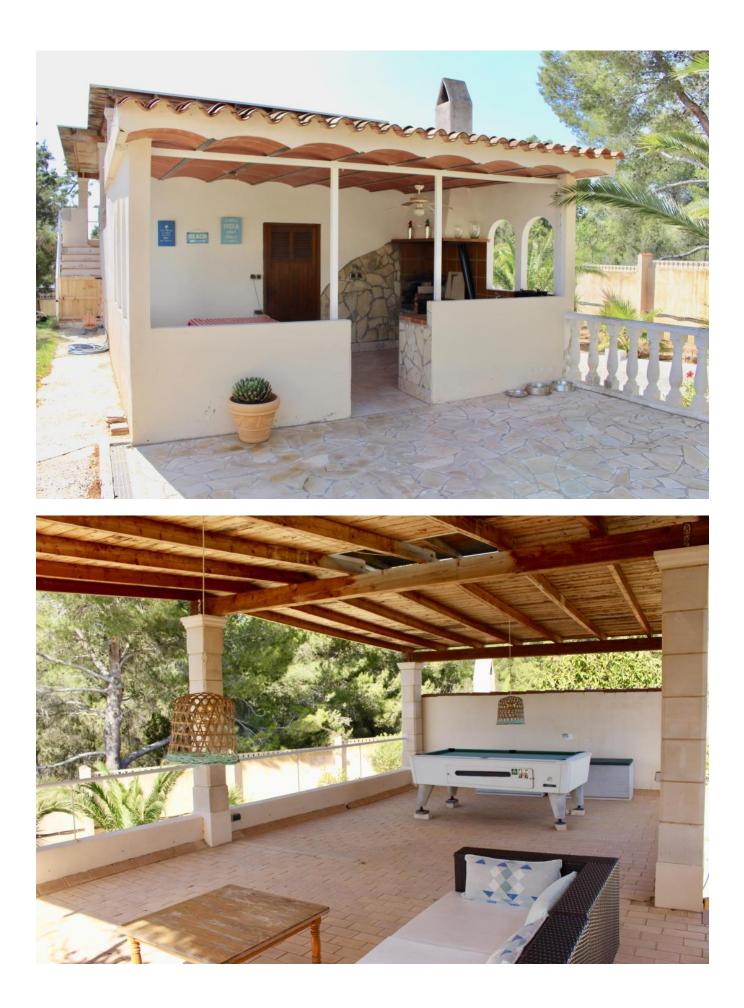

## DESCRIPTION

Detached villa in the area of Cala Tarida, 5 minutes from the beach. On land of 2,600 m2 is composed of a main house of about 156 m2, with large kitchen with pantry, large living room, comfortable closed porch with fireplace, distributor, double bedroom, bathroom, plus master bedroom of almost 25 m2 with bathroom complete in suite.

It also has a pool of  $12 \times 6$  m, garage of 56 m2, barbecue with storage, a large covered chill-out area, various terraces and green areas.

Located at the end of a quiet residential street with no exit, it borders on the north with a pine forest and, to the south, with the sports facilities and spa of a luxury hotel.