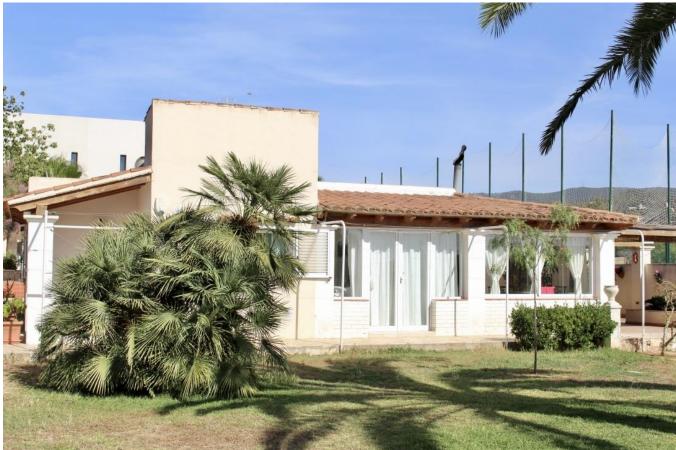

## DESCRIPTION

Detached villa in the area of Cala Tarida, 5 minutes from the beach. On land of 2,600 m2 is composed of a main house of about 156 m2, with large kitchen with pantry, large living room, comfortable closed porch with fireplace, distributor, double bedroom, bathroom, plus master bedroom of almost 25 m2 with bathroom complete in suite.

Air conditioning (hot / cold) in all rooms and bathroom en suite, in addition to the living room. Heating by infrared panels throughout the house.

The guest house of about 114 m2 on two floors, consists of hall, living room, kitchen, double bedroom and bathroom on the ground floor; two double rooms with terrace and a full bathroom on the top floor. Air conditioning (hot / cold) in all rooms and the living room-kitchen.