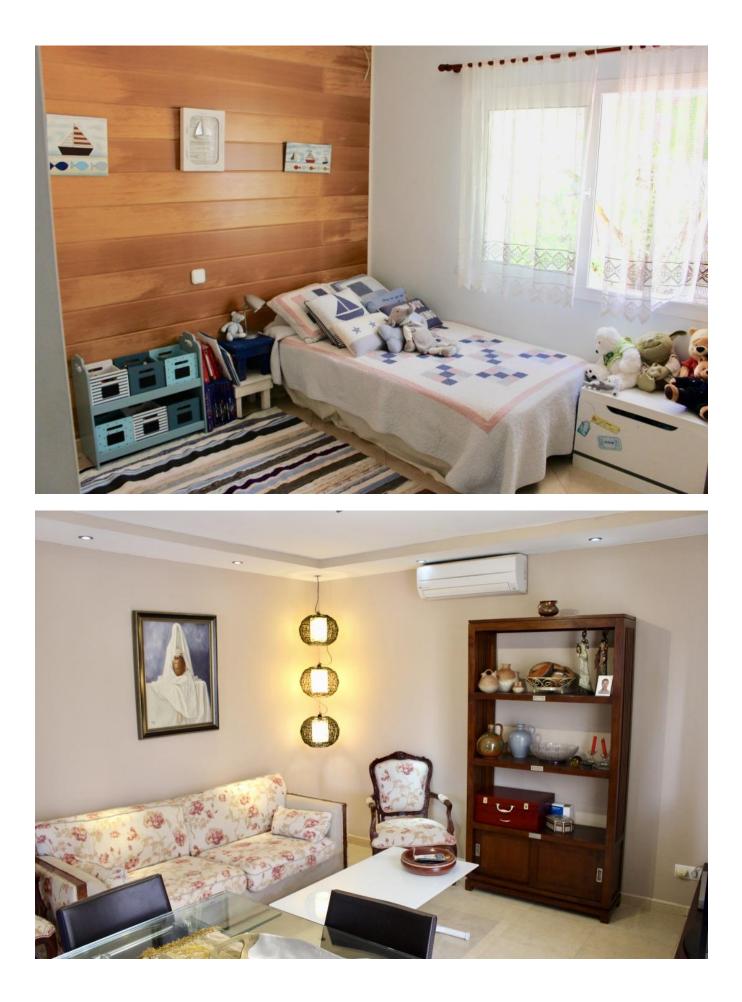

## DESCRIPTION

Detached villa in the area of Cala Tarida, 5 minutes from the beach. On land of 2,600 m2 is composed of a main house of about 156 m2, with large kitchen with pantry, large living room, comfortable closed porch with fireplace, distributor, double bedroom, bathroom, plus master bedroom of almost 25 m2 with bathroom complete in suite.

Air conditioning (hot / cold) in all rooms and bathroom en suite, in addition to the living room. Heating by infrared panels throughout the house.

The guest house of about 114 m2 on two floors, consists of hall, living room, kitchen, double bedroom and bathroom on the ground floor; two double rooms with terrace and a full bathroom on the top floor. Air conditioning (hot / cold) in all rooms and the living room-kitchen.