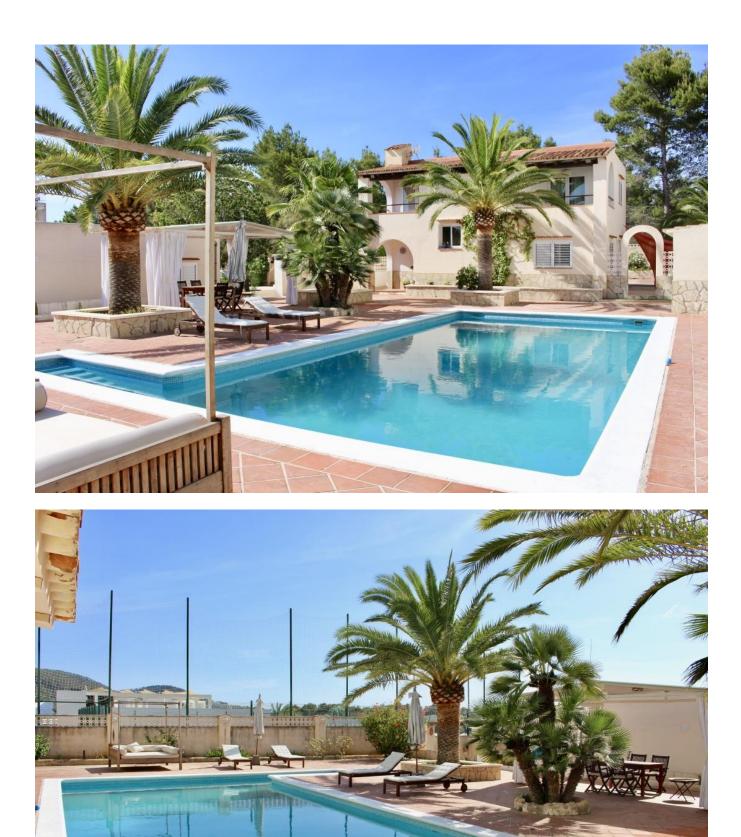

It also has a pool of  $12 \times 6$  m, garage of 56 m2, barbecue with storage, a large covered chill-out area, various terraces and green areas.

Located at the end of a quiet residential street with no exit, it borders on the north with a pine forest and, to the south, with the sports facilities and spa of a luxury hotel.