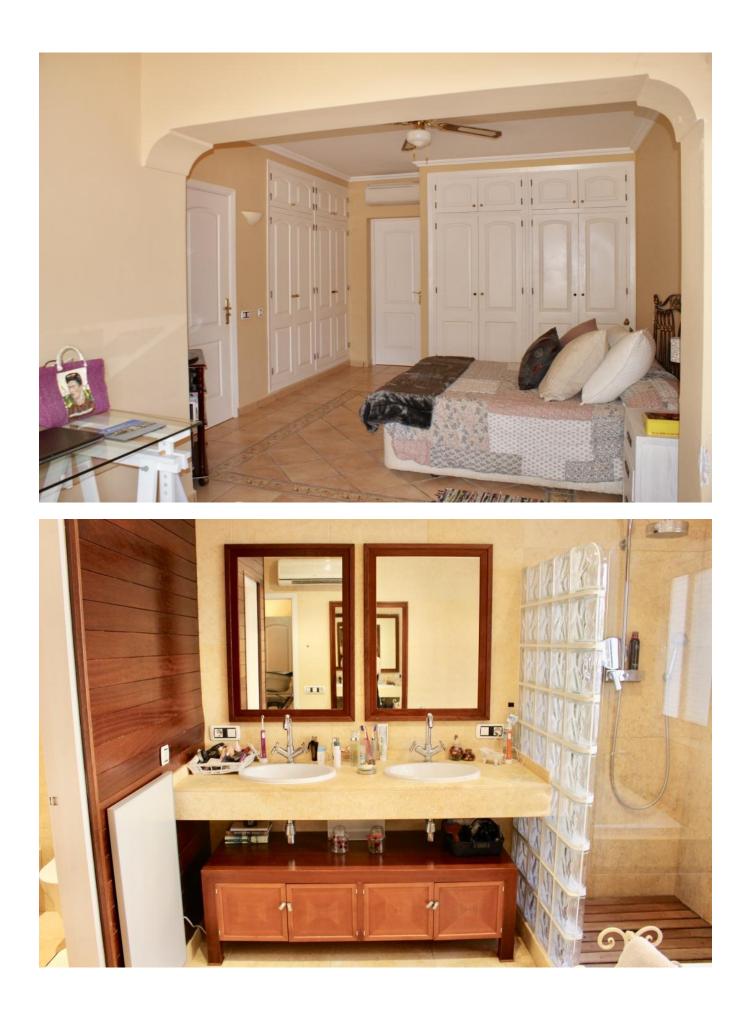

## DESCRIPTION

Detached villa in the area of Cala Tarida, 5 minutes from the beach. On land of 2,600 m2 is composed of a main house of about 156 m2, with large kitchen with pantry, large living room, comfortable closed porch with fireplace, distributor, double bedroom, bathroom, plus master bedroom of almost 25 m2 with bathroom complete in suite.

Air conditioning (hot / cold) in all rooms and bathroom en suite, in addition to the living room. Heating by infrared panels throughout the house.

The guest house of about 114 m2 on two floors, consists of hall, living room, kitchen, double bedroom and bathroom on the ground floor; two double rooms with terrace and a full bathroom on the top floor. Air conditioning (hot / cold) in all rooms and the living room-kitchen.