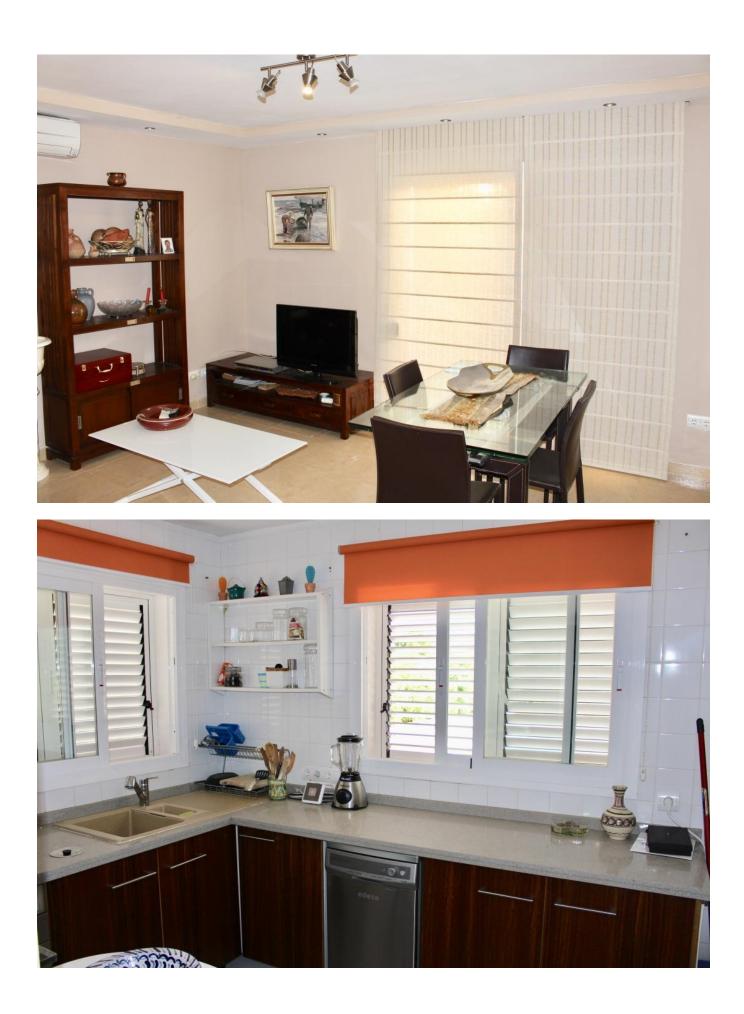

## DESCRIPTION

Detached villa in the area of Cala Tarida, 5 minutes from the beach. On land of 2,600 m2 is composed of a main house of about 156 m2, with large kitchen with pantry, large living room, comfortable closed porch with fireplace, distributor, double bedroom, bathroom, plus master bedroom of almost 25 m2 with bathroom complete in suite.

Air conditioning (hot / cold) in all rooms and bathroom en suite, in addition to the living room. Heating by infrared panels throughout the house.

The guest house of about 114 m2 on two floors, consists of hall, living room, kitchen, double bedroom and bathroom on the ground floor; two double rooms with terrace and a full bathroom on the top floor. Air conditioning (hot / cold) in all rooms and the living room-kitchen.