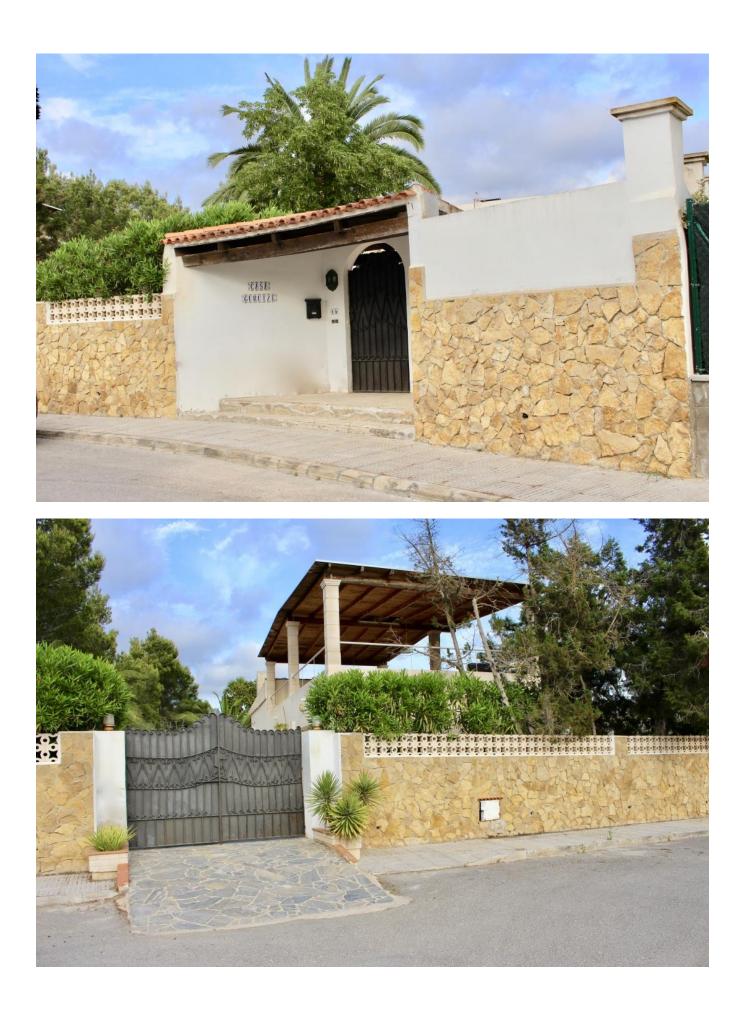

## DESCRIPTION

Detached villa in the area of Cala Tarida, 5 minutes from the beach. On land of 2,600 m2 is composed of a main house of about 156 m2, with large kitchen with pantry, large living room, comfortable closed porch with fireplace, distributor, double bedroom, bathroom, plus master bedroom of almost 25 m2 with bathroom complete in suite.

It also has a pool of  $12 \times 6$  m, garage of 56 m2, barbecue with storage, a large covered chill-out area, various terraces and green areas.

Located at the end of a quiet residential street with no exit, it borders on the north with a pine forest and, to the south, with the sports facilities and spa of a luxury hotel.