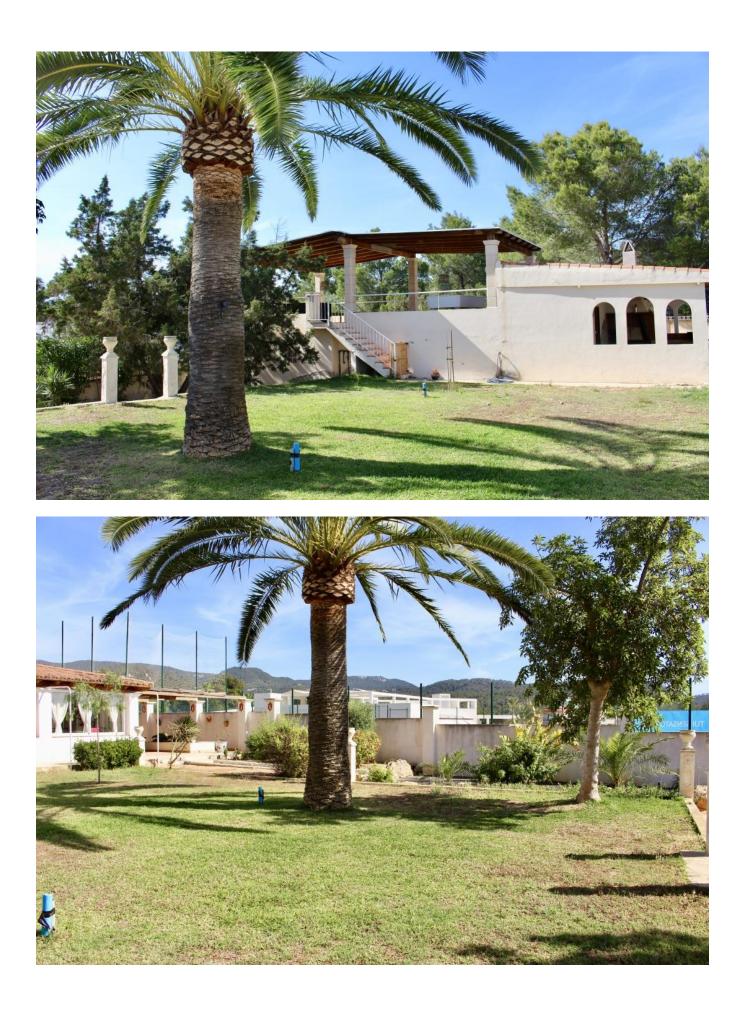

It also has a pool of  $12 \times 6$  m, garage of 56 m2, barbecue with storage, a large covered chill-out area, various terraces and green areas.

Located at the end of a quiet residential street with no exit, it borders on the north with a pine forest and, to the south, with the sports facilities and spa of a luxury hotel.