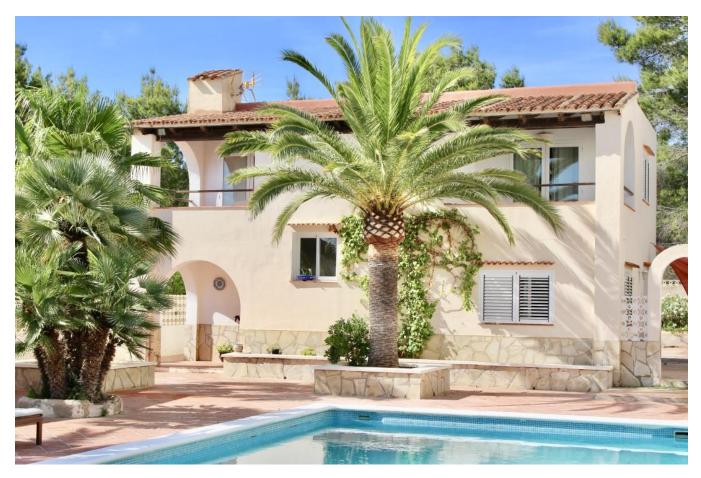

## DESCRIPTION

Detached villa in the area of Cala Tarida, 5 minutes from the beach. On land of 2,600 m2 is composed of a main house of about 156 m2, with large kitchen with pantry, large living room, comfortable closed porch with fireplace, distributor, double bedroom, bathroom, plus master bedroom of almost 25 m2 with bathroom complete in suite.

It also has a pool of  $12 \times 6$  m, garage of 56 m2, barbecue with storage, a large covered chill-out area, various terraces and green areas.

Located at the end of a quiet residential street with no exit, it borders on the north with a pine forest and, to the south, with the sports facilities and spa of a luxury hotel.