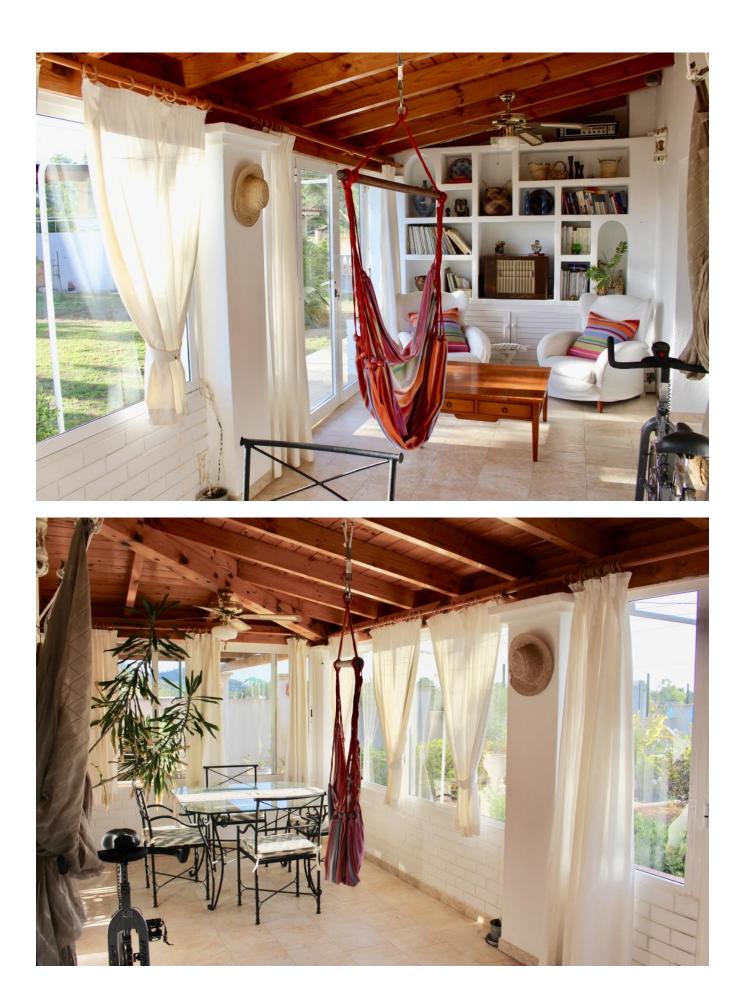

## DESCRIPTION

Detached villa in the area of Cala Tarida, 5 minutes from the beach. On land of 2,600 m2 is composed of a main house of about 156 m2, with large kitchen with pantry, large living room, comfortable closed porch with fireplace, distributor, double bedroom, bathroom, plus master bedroom of almost 25 m2 with bathroom complete in suite.

Air conditioning (hot / cold) in all rooms and bathroom en suite, in addition to the living room. Heating by infrared panels throughout the house.

The guest house of about 114 m2 on two floors, consists of hall, living room, kitchen, double bedroom and bathroom on the ground floor; two double rooms with terrace and a full bathroom on the top floor. Air conditioning (hot / cold) in all rooms and the living room-kitchen.