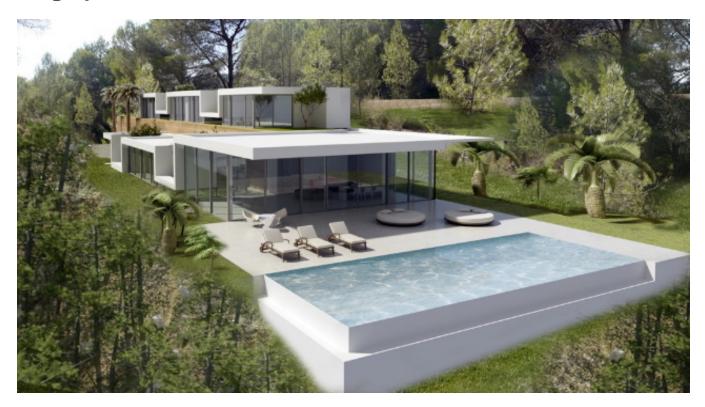

## DESCRIPTION

New build villa on a large plot with panoramic views and the sea in the distance. The villa is located just 5 minutes from Ibiza. Project for a modern style house of 450 m<sup>2</sup>, plus semi-basement, with renowned architect. South-west orientation. Good access to it.