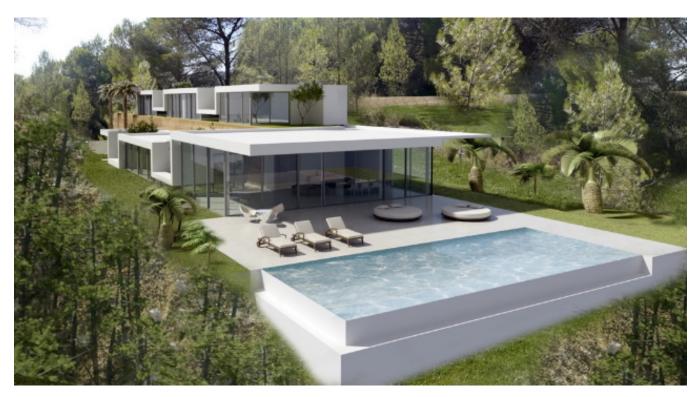

## DESCRIPTION

New build villa on a large plot with panoramic views and the sea in the distance. The villa is located just 5 minutes from Ibiza. Project for a modern style house of 450 m<sup>2</sup>, plus semi-basement, with renowned architect. South-west orientation. Good access to it.