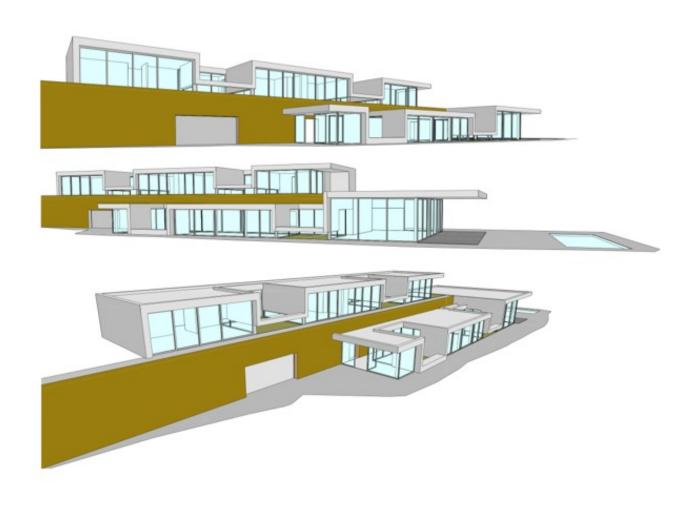

## DESCRIPTION

New build villa on a large plot with panoramic views and the sea in the distance. The villa is located just 5 minutes from Ibiza. Project for a modern style house of 450 m<sup>2</sup>, plus semi-basement, with renowned architect. South-west orientation. Good access to it.