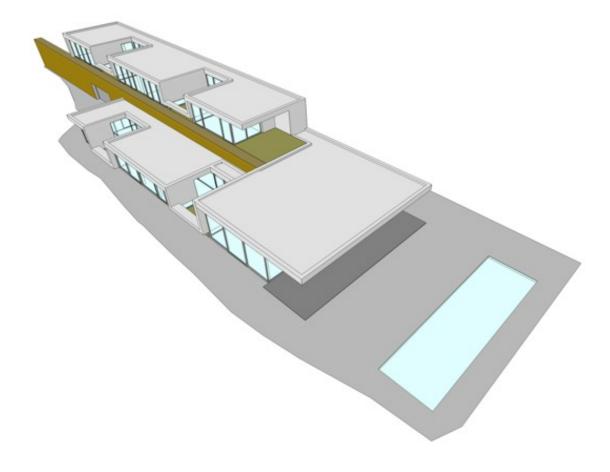

## DESCRIPTION

New build villa on a large plot with panoramic views and the sea in the distance. The villa is located just 5 minutes from Ibiza. Project for a modern style house of 450 m<sup>2</sup>, plus semi-basement, with renowned architect. South-west orientation. Good access to it.