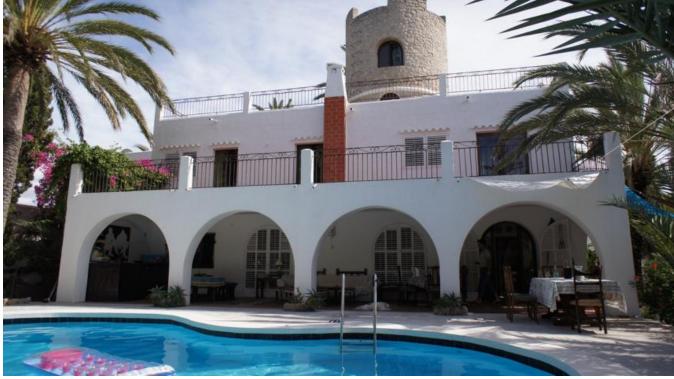

## DESCRIPTION

This property was originally <u>built</u> in 1974 and currently has 6 bedrooms and 4 bathrooms, but you can easily create 2 more sleeping rooms (if necessary). The property has great potential to be redesigned according to your own ideas. It has its own wells.

The tall trees frame the property and separate it from the outside world so that you can enjoy maximum privacy and feel completely undisturbed. A small paradise not far from the necessary amenities and the most beautiful <u>beaches</u> of the island.