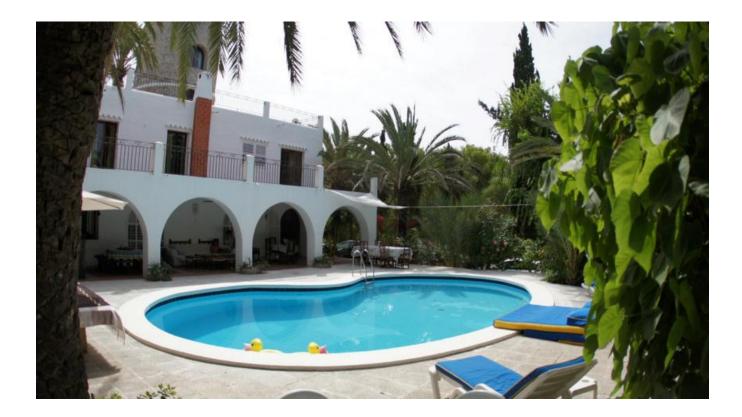

## DESCRIPTION

This property was originally <u>built</u> in 1974 and currently has 6 bedrooms and 4 bathrooms, but you can easily create 2 more sleeping rooms (if necessary). The property has great potential to be redesigned according to your own ideas. It has its own wells.

The tall trees frame the property and separate it from the outside world so that you can enjoy maximum privacy and feel completely undisturbed. A small paradise not far from the necessary amenities and the most beautiful <u>beaches</u> of the island.