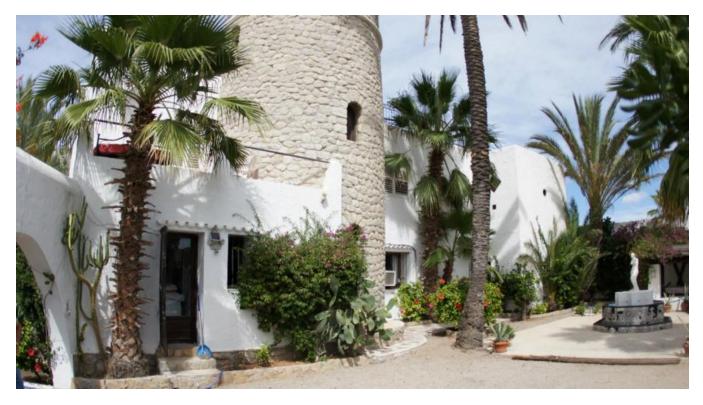

## Finca in a traditional Ibizencan style

## DESCRIPTION

This property was originally <u>built</u> in 1974 and currently has 6 bedrooms and 4 bathrooms, but you can easily create 2 more sleeping rooms (if necessary). The property has great potential to be redesigned according to your own ideas. It has its own wells.

The tall trees frame the property and separate it from the outside world so that you can enjoy maximum privacy and feel completely undisturbed. A small paradise not far from the necessary amenities and the most beautiful <u>beaches</u> of the island.