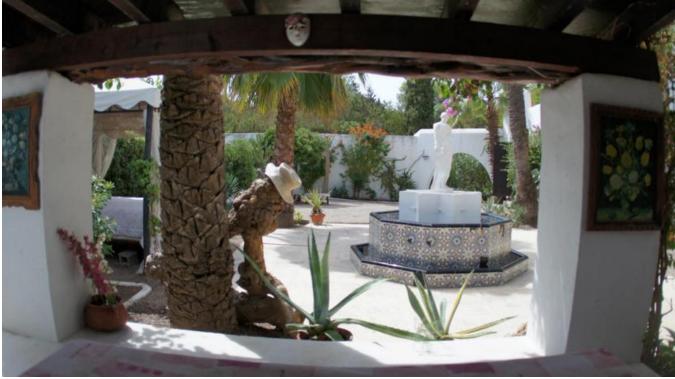

## DESCRIPTION

This property was originally <u>built</u> in 1974 and currently has 6 bedrooms and 4 bathrooms, but you can easily create 2 more sleeping rooms (if necessary). The property has great potential to be redesigned according to your own ideas. It has its own wells.

The tall trees frame the property and separate it from the outside world so that you can enjoy maximum privacy and feel completely undisturbed. A small paradise not far from the necessary amenities and the most beautiful <u>beaches</u> of the island.