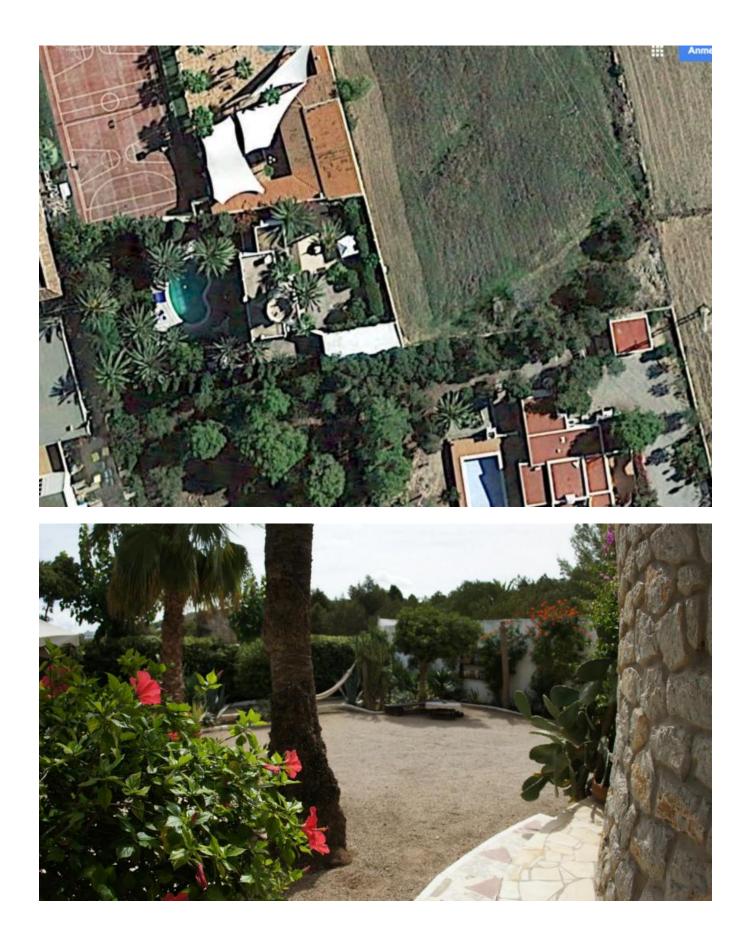

The tall trees frame the property and separate it from the outside world so that you can enjoy maximum privacy and feel completely undisturbed. A small paradise not far from the necessary amenities and the most beautiful <u>beaches</u> of the island.