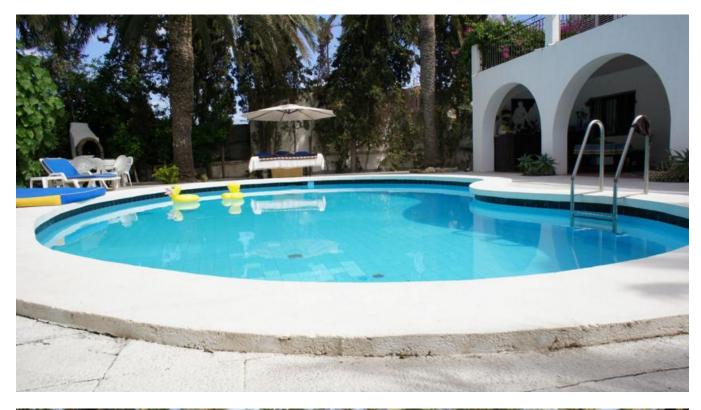

## DESCRIPTION

This property was originally <u>built</u> in 1974 and currently has 6 bedrooms and 4 bathrooms, but you can easily create 2 more sleeping rooms (if necessary). The property has great potential to be redesigned according to your own ideas. It has its own wells.

The tall trees frame the property and separate it from the outside world so that you can enjoy maximum privacy and feel completely undisturbed. A small paradise not far from the necessary amenities and the most beautiful <u>beaches</u> of the island.