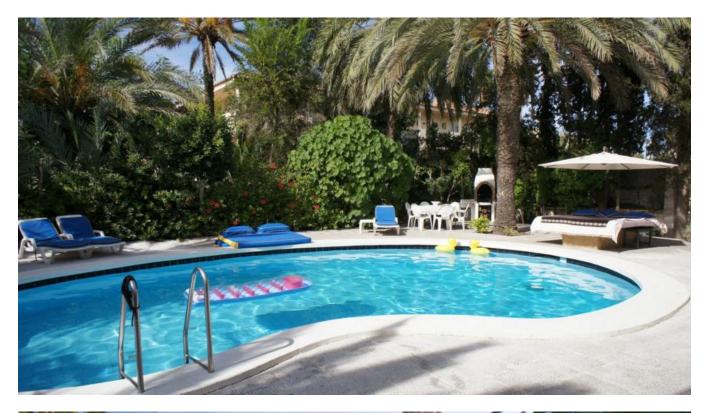

## DESCRIPTION

This property was originally <u>built</u> in 1974 and currently has 6 bedrooms and 4 bathrooms, but you can easily create 2 more sleeping rooms (if necessary). The property has great potential to be redesigned according to your own ideas. It has its own wells.

The tall trees frame the property and separate it from the outside world so that you can enjoy maximum privacy and feel completely undisturbed. A small paradise not far from the necessary amenities and the most beautiful <u>beaches</u> of the island.