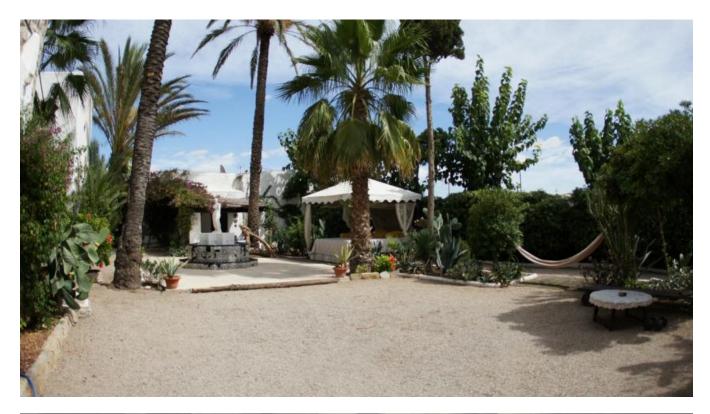

## DESCRIPTION

This property was originally <u>built</u> in 1974 and currently has 6 bedrooms and 4 bathrooms, but you can easily create 2 more sleeping rooms (if necessary). The property has great potential to be redesigned according to your own ideas. It has its own wells.

The tall trees frame the property and separate it from the outside world so that you can enjoy maximum privacy and feel completely undisturbed. A small paradise not far from the necessary amenities and the most beautiful <u>beaches</u> of the island.