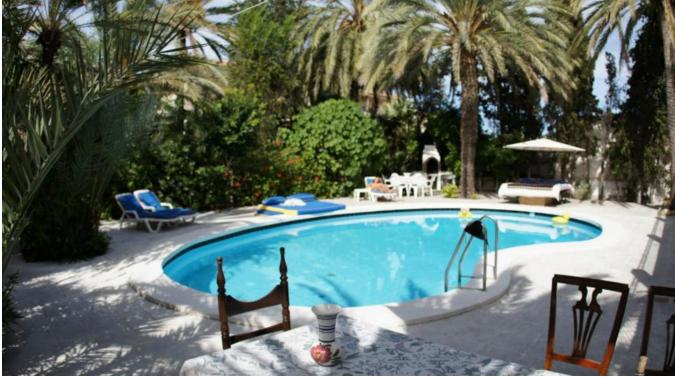

## DESCRIPTION

This property was originally <u>built</u> in 1974 and currently has 6 bedrooms and 4 bathrooms, but you can easily create 2 more sleeping rooms (if necessary). The property has great potential to be redesigned according to your own ideas. It has its own wells.

The tall trees frame the property and separate it from the outside world so that you can enjoy maximum privacy and feel completely undisturbed. A small paradise not far from the necessary amenities and the most beautiful <u>beaches</u> of the island.