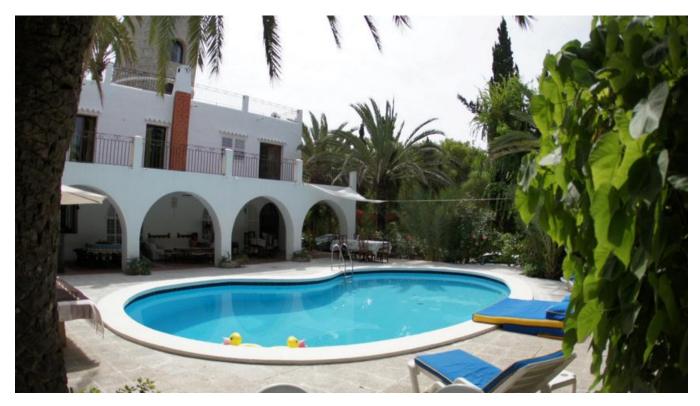

## DESCRIPTION

This property was originally <u>built</u> in 1974 and currently has 6 bedrooms and 4 bathrooms, but you can easily create 2 more sleeping rooms (if necessary). The property has great potential to be redesigned according to your own ideas. It has its own wells.

The tall trees frame the property and separate it from the outside world so that you can enjoy maximum privacy and feel completely undisturbed. A small paradise not far from the necessary amenities and the most beautiful <u>beaches</u> of the island.