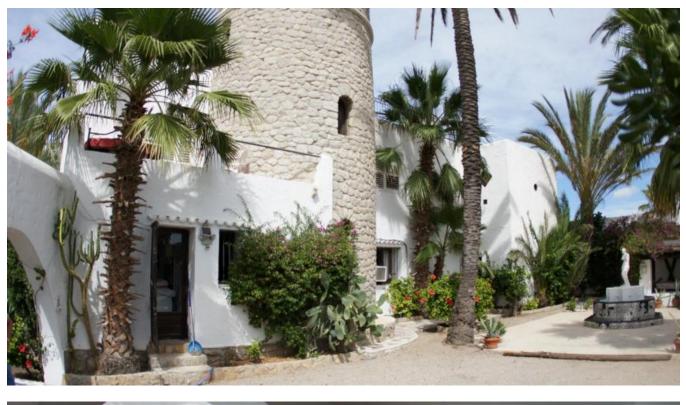

## Finca in a traditional Ibizencan style

## DESCRIPTION

This property was originally <u>built</u> in 1974 and currently has 6 bedrooms and 4 bathrooms, but you can easily create 2 more sleeping rooms (if necessary). The property has great potential to be redesigned according to your own ideas. It has its own wells.

The tall trees frame the property and separate it from the outside world so that you can enjoy maximum privacy and feel completely undisturbed. A small paradise not far from the necessary amenities and the most beautiful <u>beaches</u> of the island.