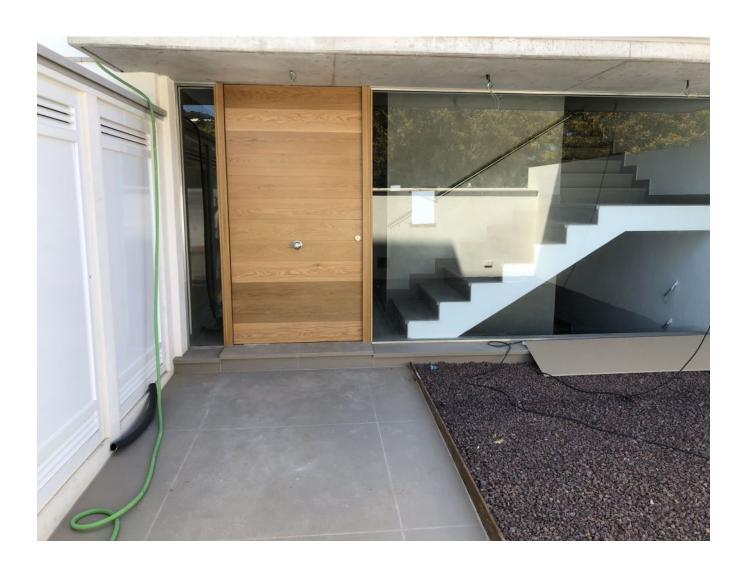

## DESCRIPTION

The penthouses are situated in a very nice new development in the center of <u>Jesus</u>. One of them is a normal penthouse, the other one was in the original plan 2 penthouses but they combined it in to a super large penthouse. Both properties have a roof terraces with a pool and amazing views over Dalt Vila and the sea. With both properties is parking space included in the price.