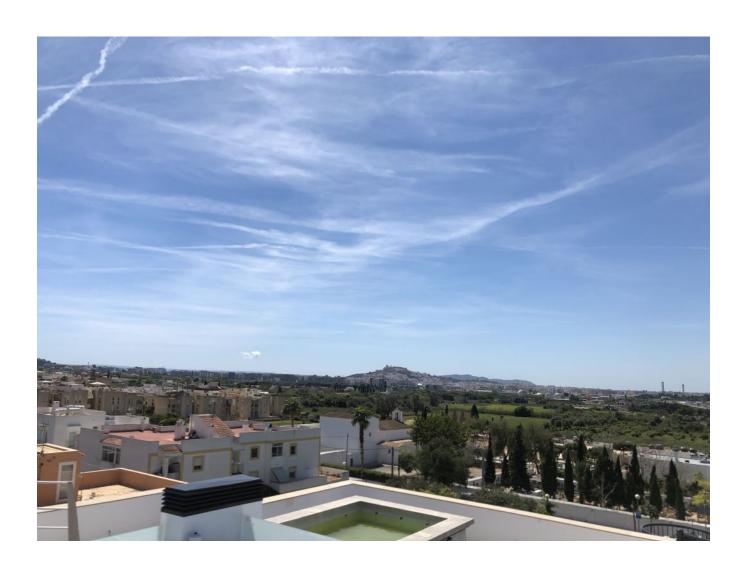

## DESCRIPTION

The penthouses are situated in a very nice new development in the center of <u>Jesus</u>. One of them is a normal penthouse, the other one was in the original plan 2 penthouses but they combined it in to a super large penthouse. Both properties have a roof terraces with a pool and amazing views over Dalt Vila and the sea. With both properties is parking space included in the price.