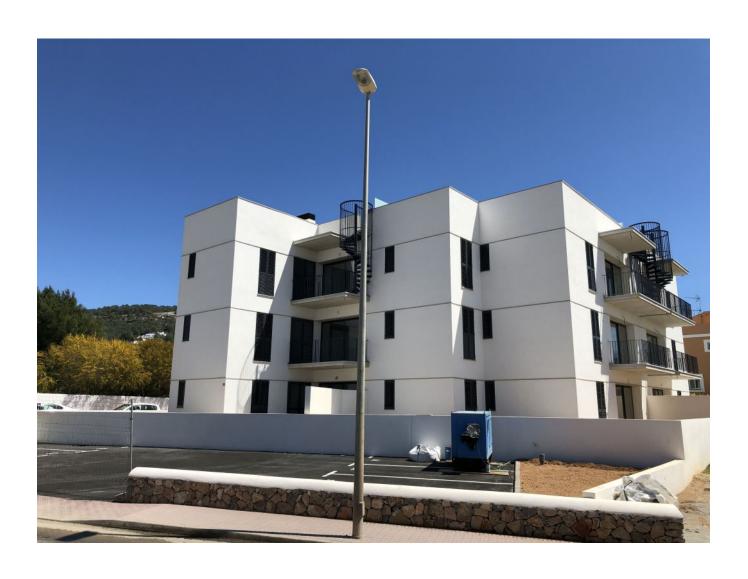

## Newly built penthouse situated in the center of Jesus

Price: 1.380.000 €

## DESCRIPTION

The penthouses are situated in a very nice new development in the center of <u>Jesus</u>. One of them is a normal penthouse, the other one was in the original plan 2 penthouses but they combined it in to a super large penthouse. Both properties have a roof terraces with a pool and amazing views over Dalt Vila and the sea. With both properties is parking space included in the price.