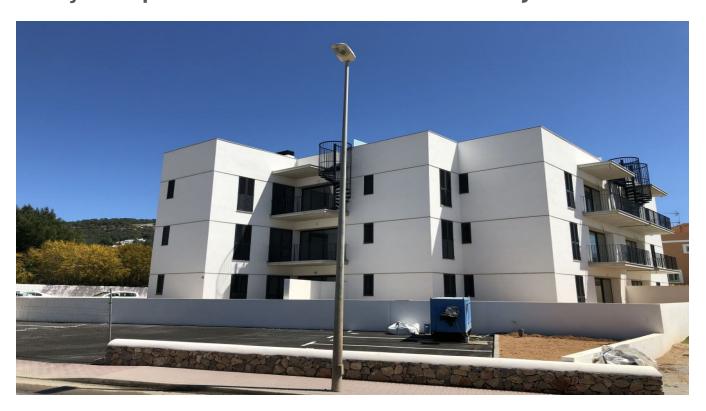

## Newly built penthouse situated in the center of Jesus

Price: 1.380.000 €

## DESCRIPTION

The penthouses are situated in a very nice new development in the center of <u>Jesus</u>. One of them is a normal penthouse, the other one was in the original plan 2 penthouses but they combined it in to a super large penthouse. Both properties have a roof terraces with a pool and amazing views over Dalt Vila and the sea. With both properties is parking space included in the price.