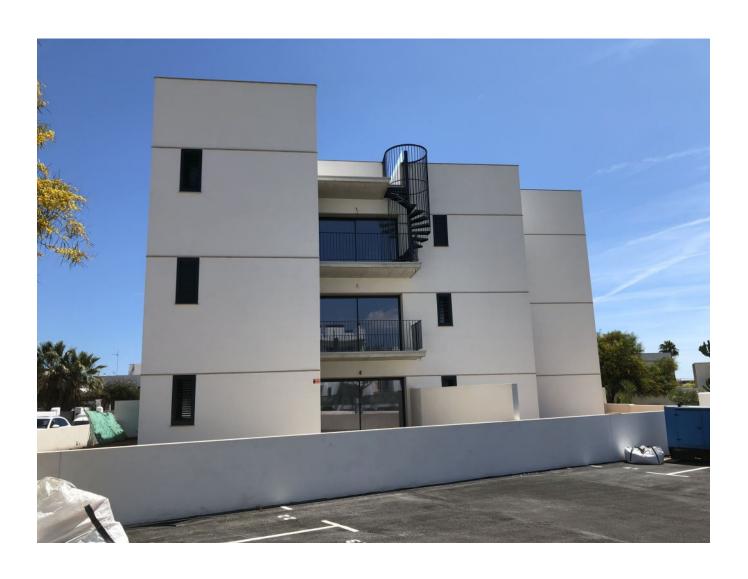

## DESCRIPTION

The penthouses are situated in a very nice new development in the center of <u>Jesus</u>. One of them is a normal penthouse, the other one was in the original plan 2 penthouses but they combined it in to a super large penthouse. Both properties have a roof terraces with a pool and amazing views over Dalt Vila and the sea. With both properties is parking space included in the price.