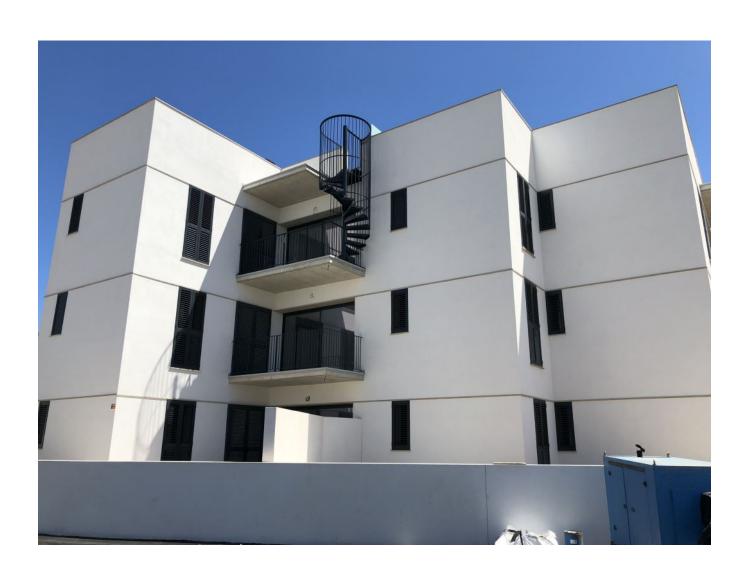

## Newly built penthouse situated in the center of Jesus

Price: 1.380.000 €

## DESCRIPTION

The penthouses are situated in a very nice new development in the center of <u>Jesus</u>. One of them is a normal penthouse, the other one was in the original plan 2 penthouses but they combined it in to a super large penthouse. Both properties have a roof terraces with a pool and amazing views over Dalt Vila and the sea. With both properties is parking space included in the price.