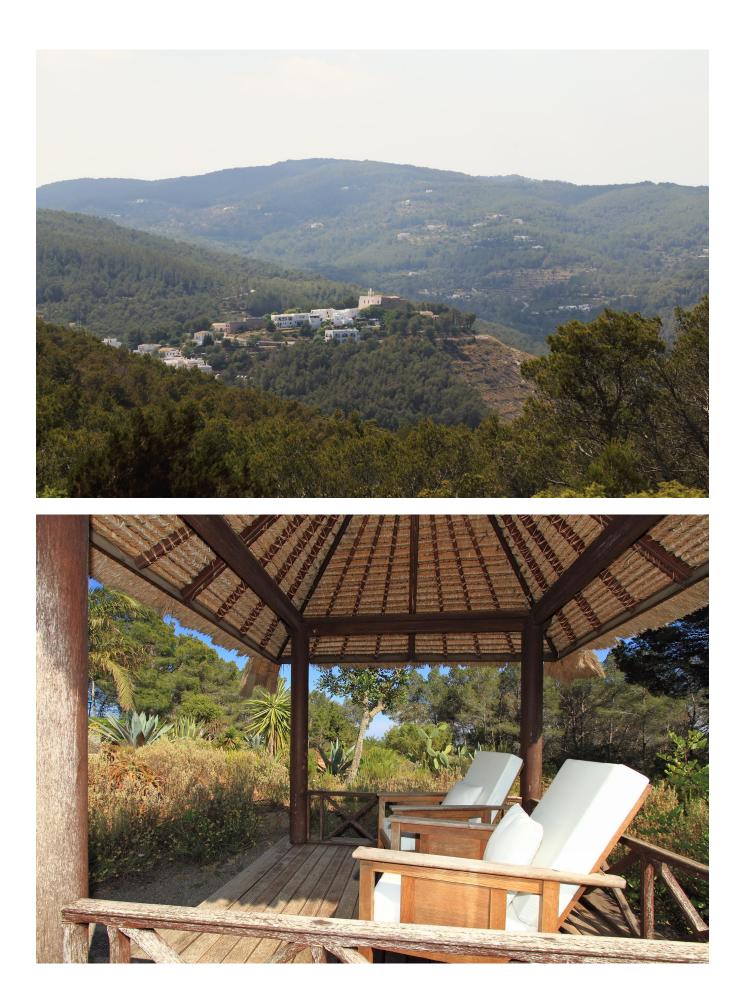

It enjoys extraordinary panoramic views of the sea, over Santa Eulalia, Puig den Misa from the entrance patio and over the village and the bay of San Miguel and the hills from the living room and the terrace.

Land of 24.850 m2. Beautiful well kept garden with Mediterranean vegetation, trees, palm trees, yuccas, cactus, flowers ... Chill out of wood with armchairs. Surface of the house of 340 m2. It is in perfect state of repair.