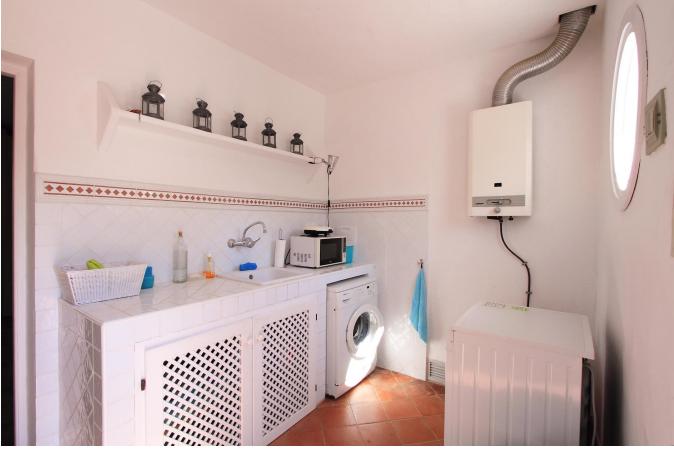

Ground floor Spacious and bright living and dining room with fireplace. Glass doors and French doors give access to the terraces surrounding the pool Equipped kitchen Two double bedrooms Bathroom Guest toilet Porch with wonderful views, furbished as outdoor living / dining area. From the patio, access to the laundry room and the garage.