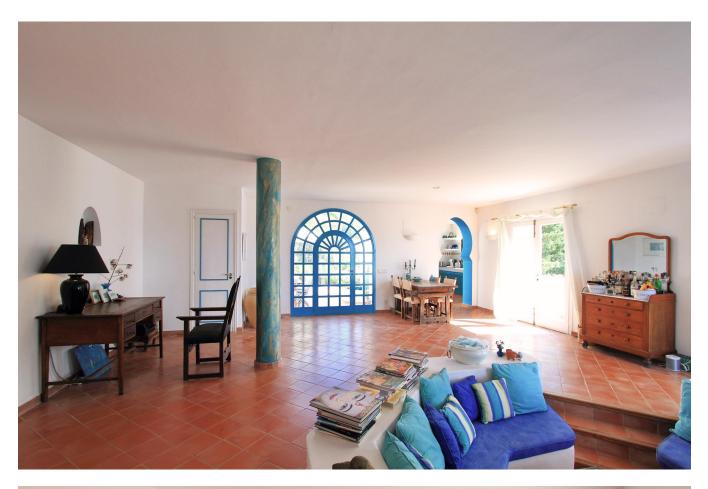

Ground floor Spacious and bright living and dining room with fireplace. Glass doors and French doors give access to the terraces surrounding the pool Equipped kitchen Two double bedrooms Bathroom Guest toilet Porch with wonderful views, furbished as outdoor living / dining area. From the patio, access to the laundry room and the garage.