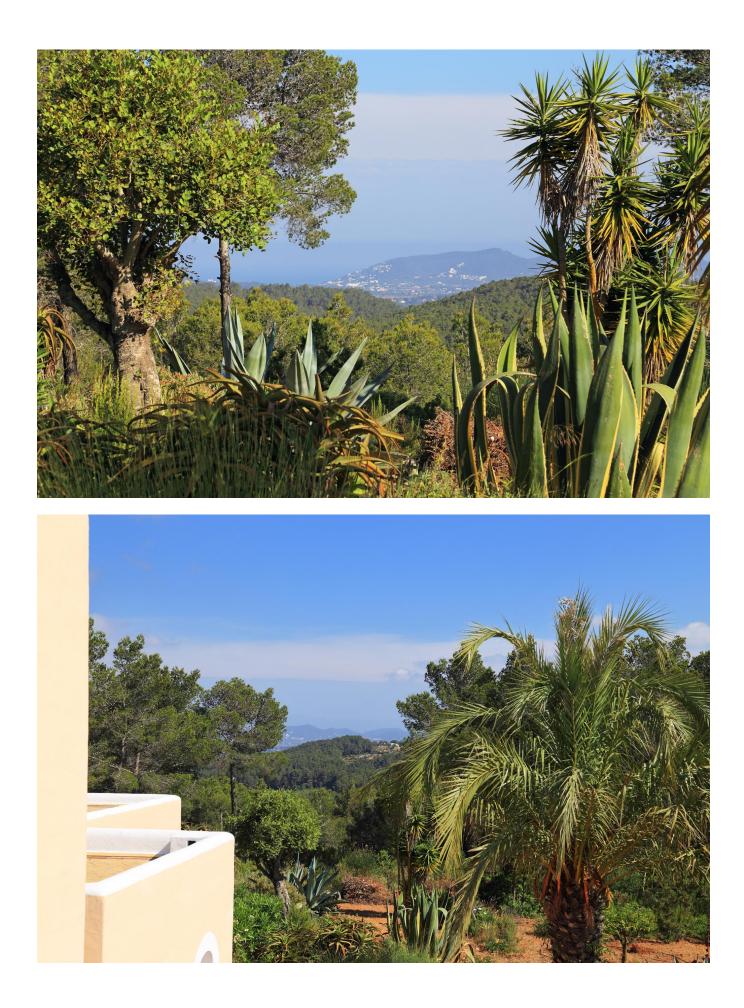

## DESCRIPTION

This wonderful Mediterranean-style property sits on a hilltop in the north of the island yet only approx. 20 minutes from Ibiza town. Exceptional and very private dominant situation. It is sunny all day.

It enjoys extraordinary panoramic views of the sea, over Santa Eulalia, Puig den Misa from the entrance patio and over the village and the bay of San Miguel and the hills from the living room and the terrace.

Land of 24.850 m2. Beautiful well kept garden with Mediterranean vegetation, trees, palm trees, yuccas, cactus, flowers ... Chill out of wood with armchairs. Surface of the house of 340 m2. It is in perfect state of repair.