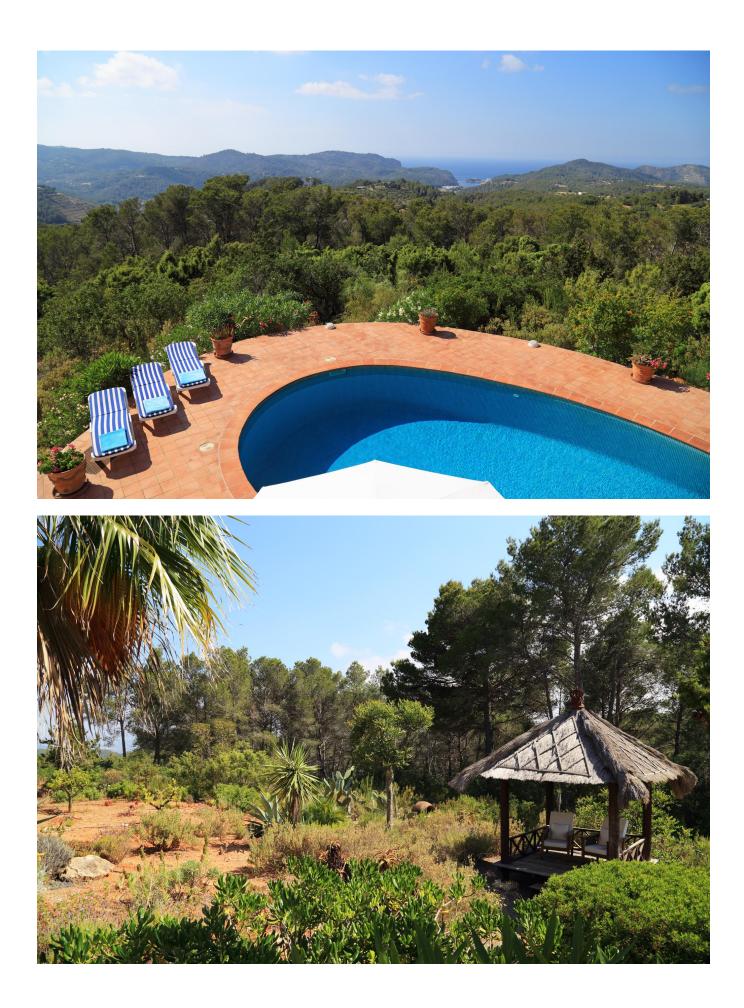

It enjoys extraordinary panoramic views of the sea, over Santa Eulalia, Puig den Misa from the entrance patio and over the village and the bay of San Miguel and the hills from the living room and the terrace.

Land of 24.850 m2. Beautiful well kept garden with Mediterranean vegetation, trees, palm trees, yuccas, cactus, flowers ... Chill out of wood with armchairs. Surface of the house of 340 m2. It is in perfect state of repair.

Upper floor

Master bedroom, dressing room and large bathroom. Breathtaking views. Access to the roof terrace with even more spectacular views.

Swimming pool of 31 m2 surrounded by terraces. Double garage, carport and large parking area.