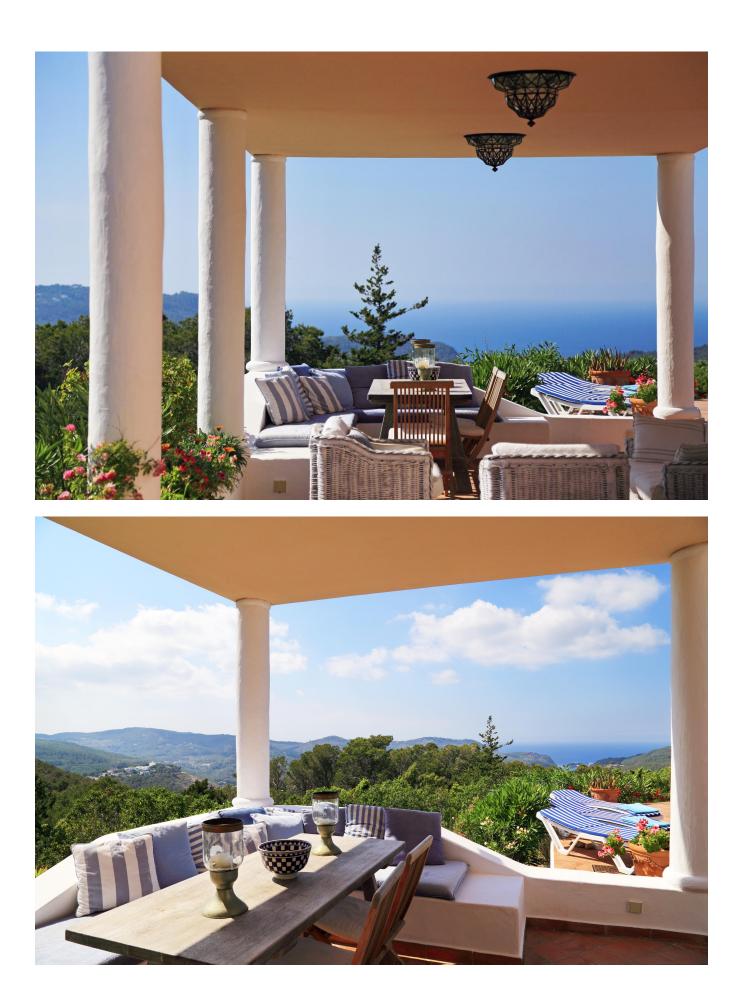

It enjoys extraordinary panoramic views of the sea, over Santa Eulalia, Puig den Misa from the entrance patio and over the village and the bay of San Miguel and the hills from the living room and the terrace.

Ground floor Spacious and bright living and dining room with fireplace. Glass doors and French doors give access to the terraces surrounding the pool Equipped kitchen Two double bedrooms Bathroom Guest toilet Porch with wonderful views, furbished as outdoor living / dining area. From the patio, access to the laundry room and the garage.

Upper floor

Master bedroom, dressing room and large bathroom. Breathtaking views. Access to the roof terrace with even more spectacular views.

Swimming pool of 31 m2 surrounded by terraces. Double garage, carport and large parking area.