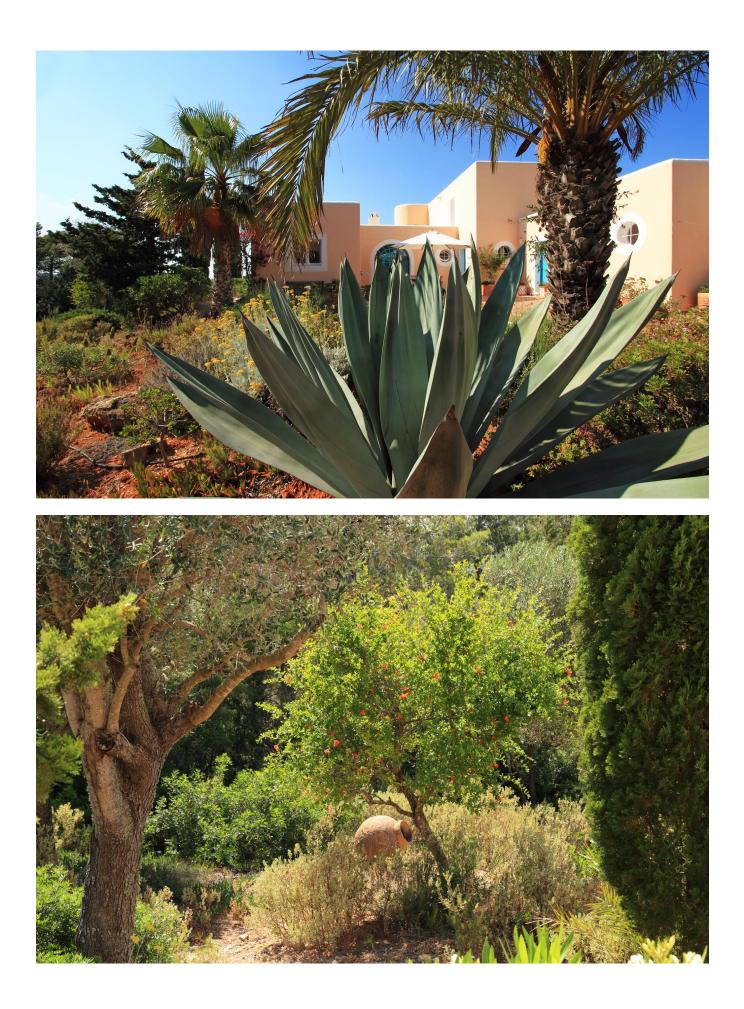

Land of 24.850 m2. Beautiful well kept garden with Mediterranean vegetation, trees, palm trees, yuccas, cactus, flowers ... Chill out of wood with armchairs. Surface of the house of 340 m2. It is in perfect state of repair.