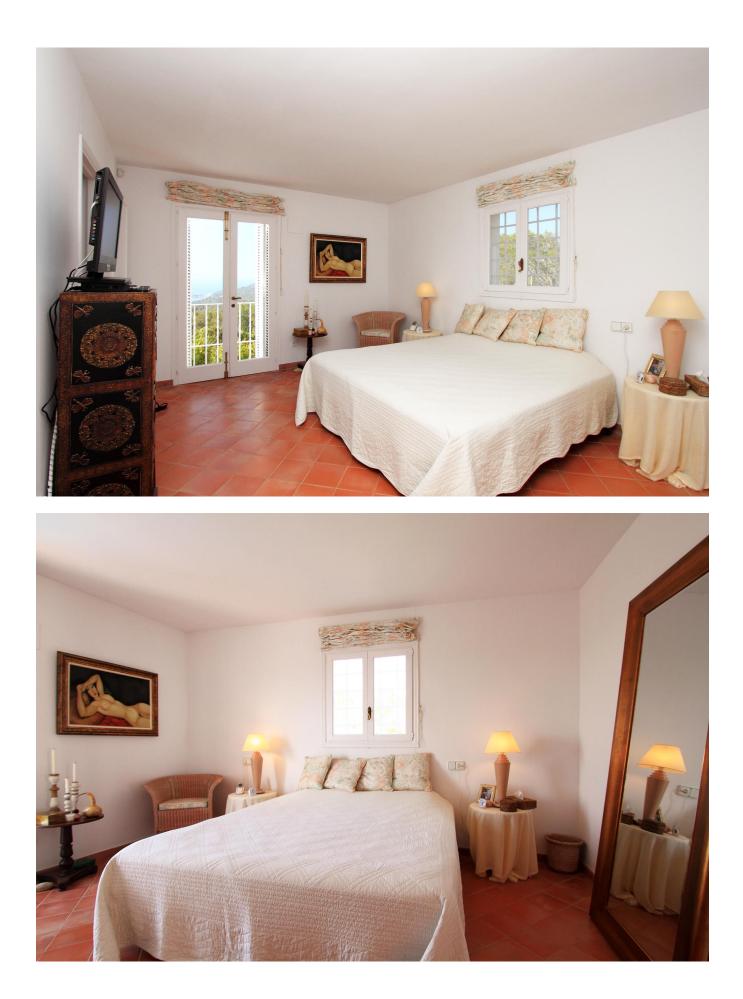

Ground floor Spacious and bright living and dining room with fireplace. Glass doors and French doors give access to the terraces surrounding the pool Equipped kitchen Two double bedrooms Bathroom Guest toilet Porch with wonderful views, furbished as outdoor living / dining area. From the patio, access to the laundry room and the garage.

Upper floor

Master bedroom, dressing room and large bathroom. Breathtaking views. Access to the roof terrace with even more spectacular views.

Swimming pool of 31 m2 surrounded by terraces. Double garage, carport and large parking area.