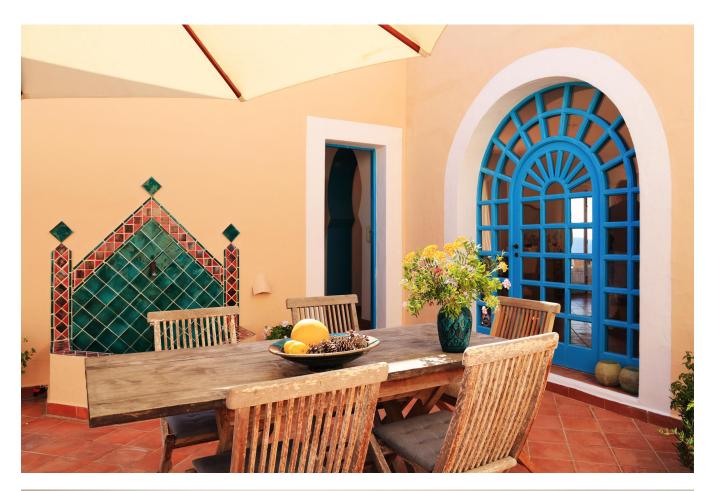

Land of 24.850 m2. Beautiful well kept garden with Mediterranean vegetation, trees, palm trees, yuccas, cactus, flowers ... Chill out of wood with armchairs. Surface of the house of 340 m2. It is in perfect state of repair.

Ground floor Spacious and bright living and dining room with fireplace. Glass doors and French doors give access to the terraces surrounding the pool Equipped kitchen Two double bedrooms Bathroom Guest toilet Porch with wonderful views, furbished as outdoor living / dining area. From the patio, access to the laundry room and the garage.