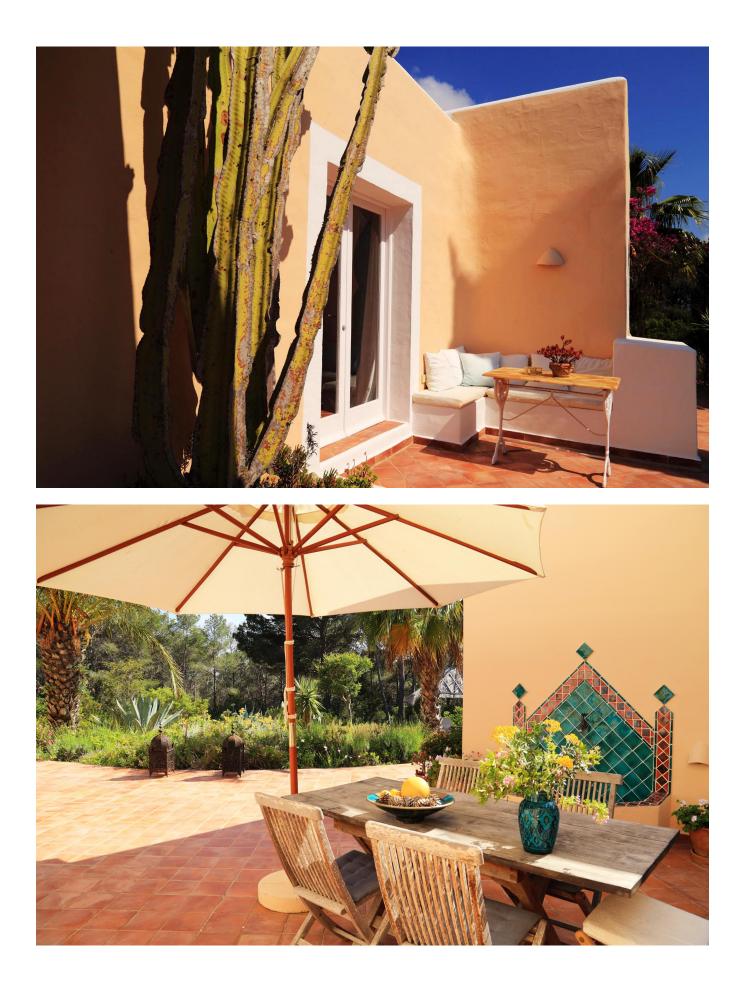

## DESCRIPTION

This wonderful Mediterranean-style property sits on a hilltop in the north of the island yet only approx. 20 minutes from Ibiza town. Exceptional and very private dominant situation. It is sunny all day.

Land of 24.850 m2. Beautiful well kept garden with Mediterranean vegetation, trees, palm trees, yuccas, cactus, flowers ... Chill out of wood with armchairs. Surface of the house of 340 m2. It is in perfect state of repair.

Ground floor Spacious and bright living and dining room with fireplace. Glass doors and French doors give access to the terraces surrounding the pool Equipped kitchen Two double bedrooms Bathroom Guest toilet Porch with wonderful views, furbished as outdoor living / dining area. From the patio, access to the laundry room and the garage.