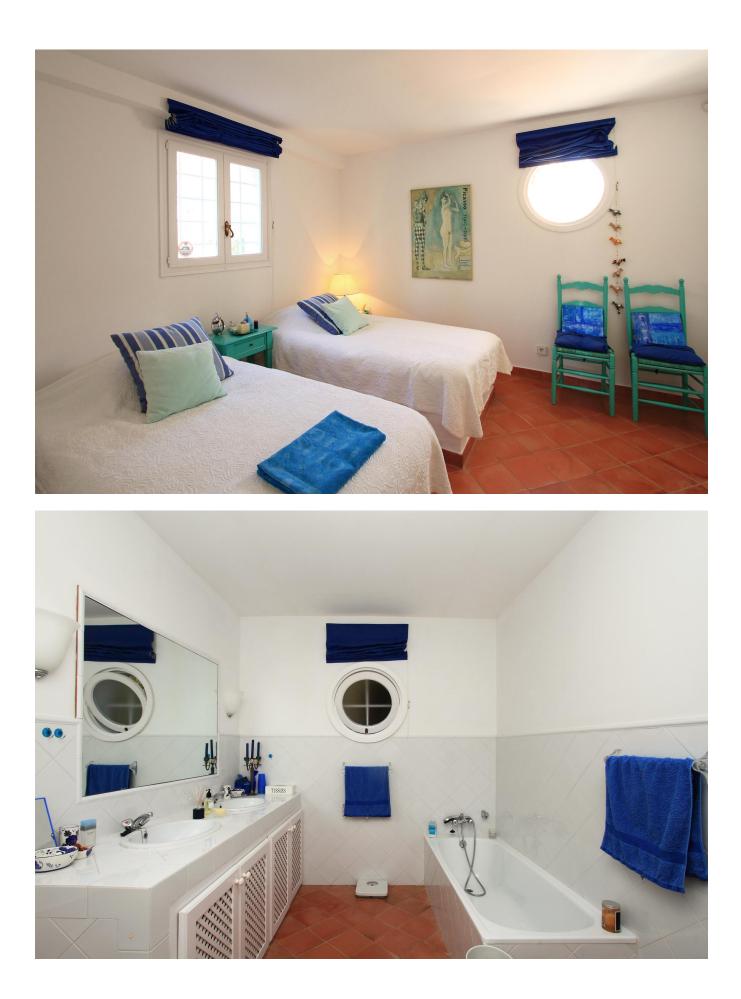

Ground floor Spacious and bright living and dining room with fireplace. Glass doors and French doors give access to the terraces surrounding the pool Equipped kitchen Two double bedrooms Bathroom Guest toilet Porch with wonderful views, furbished as outdoor living / dining area. From the patio, access to the laundry room and the garage.

Upper floor

Master bedroom, dressing room and large bathroom. Breathtaking views. Access to the roof terrace with even more spectacular views.

Swimming pool of 31 m2 surrounded by terraces. Double garage, carport and large parking area.