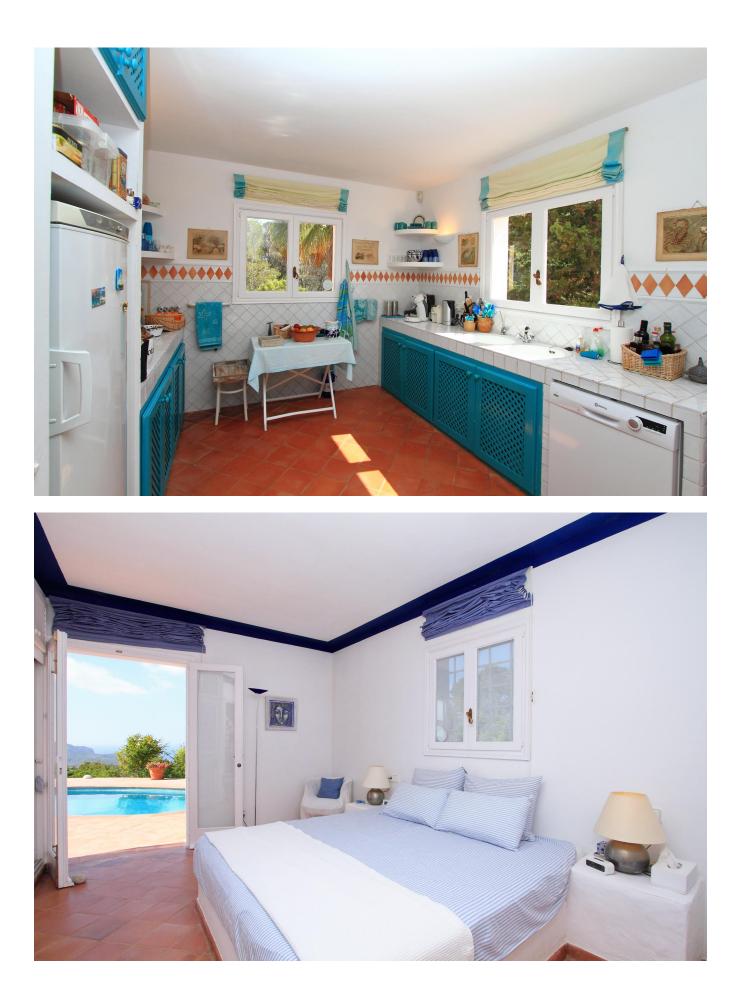

Ground floor Spacious and bright living and dining room with fireplace. Glass doors and French doors give access to the terraces surrounding the pool Equipped kitchen Two double bedrooms Bathroom Guest toilet Porch with wonderful views, furbished as outdoor living / dining area. From the patio, access to the laundry room and the garage.

Upper floor

Master bedroom, dressing room and large bathroom. Breathtaking views. Access to the roof terrace with even more spectacular views.

Swimming pool of 31 m2 surrounded by terraces. Double garage, carport and large parking area.