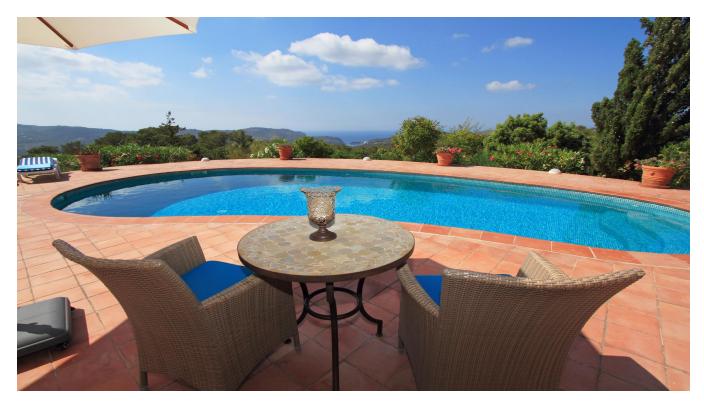

## DESCRIPTION

This wonderful Mediterranean-style property sits on a hilltop in the north of the island yet only approx. 20 minutes from Ibiza town. Exceptional and very private dominant situation. It is sunny all day.

It enjoys extraordinary panoramic views of the sea, over Santa Eulalia, Puig den Misa from the entrance patio and over the village and the bay of San Miguel and the hills from the living room and the terrace.

Upper floor

Master bedroom, dressing room and large bathroom. Breathtaking views. Access to the roof terrace with even more spectacular views.

Swimming pool of 31 m2 surrounded by terraces. Double garage, carport and large parking area.