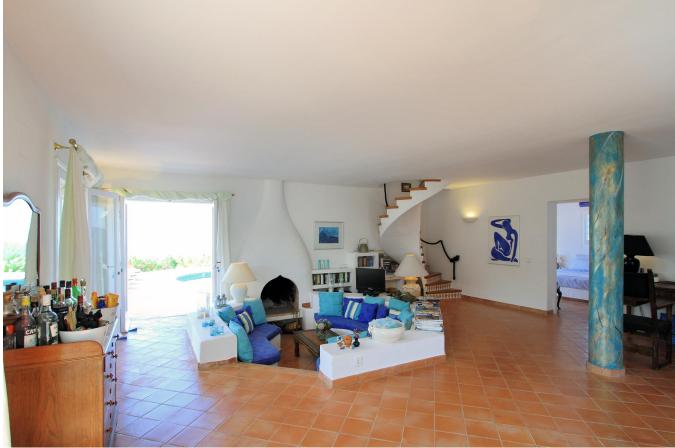

Ground floor Spacious and bright living and dining room with fireplace. Glass doors and French doors give access to the terraces surrounding the pool Equipped kitchen Two double bedrooms Bathroom Guest toilet Porch with wonderful views, furbished as outdoor living / dining area. From the patio, access to the laundry room and the garage.