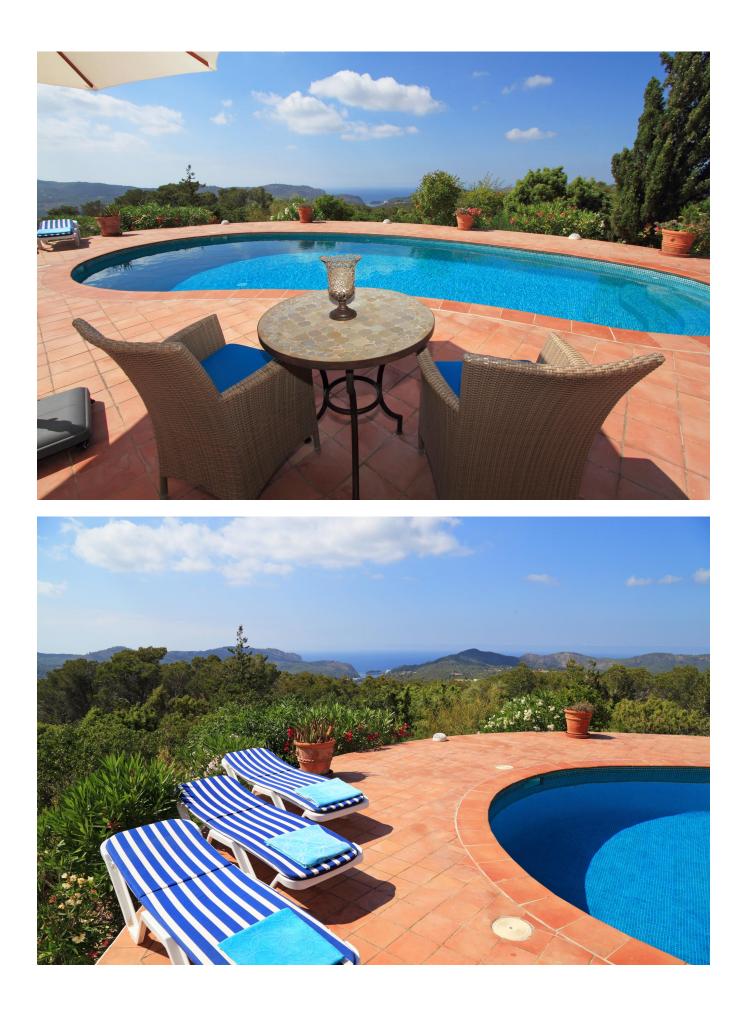

It enjoys extraordinary panoramic views of the sea, over Santa Eulalia, Puig den Misa from the entrance patio and over the village and the bay of San Miguel and the hills from the living room and the terrace.

Land of 24.850 m2. Beautiful well kept garden with Mediterranean vegetation, trees, palm trees, yuccas, cactus, flowers ... Chill out of wood with armchairs. Surface of the house of 340 m2. It is in perfect state of repair.

Upper floor

Master bedroom, dressing room and large bathroom. Breathtaking views. Access to the roof terrace with even more spectacular views.

Swimming pool of 31 m2 surrounded by terraces. Double garage, carport and large parking area.