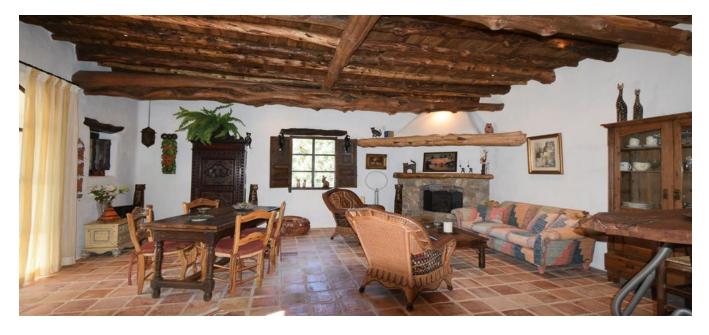

This finca is composed of everything you can imagine in a traditional Ibizan farmhouse, Sabina wood ceilings, handmade tiles, thick stone walls and warm natural finishes.

When building this finca a lot of attention was paid to detail and everything was done with love and care. You can see and feel it as soon as you enter.

In the main house there is a comfy living room with an open fireplace, a large kitchen and 2 sleeping suites.

Also the guesthouse is created with lots of personal effort to give the same warm welcome and contains two bedrooms, a salon, a kitchen and a bathroom.