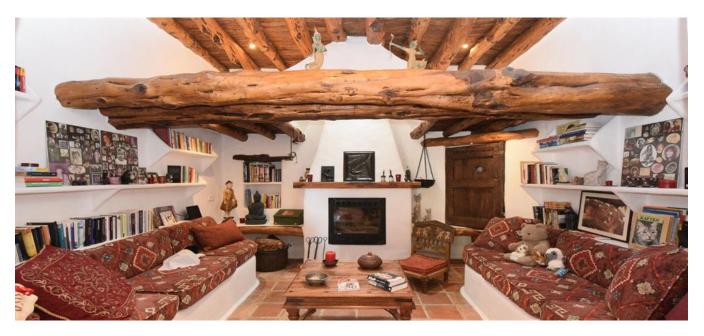

This finca is composed of everything you can imagine in a traditional Ibizan farmhouse, Sabina wood ceilings, handmade tiles, thick stone walls and warm natural finishes.

When building this finca a lot of attention was paid to detail and everything was done with love and care. You can see and feel it as soon as you enter.

In the main house there is a comfy living room with an open fireplace, a large kitchen and 2 sleeping suites.

Also the guesthouse is created with lots of personal effort to give the same warm welcome and contains two bedrooms, a salon, a kitchen and a bathroom.