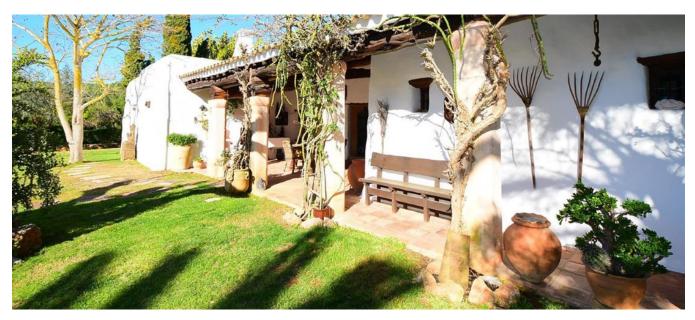

This finca is composed of everything you can imagine in a traditional Ibizan farmhouse, Sabina wood ceilings, handmade tiles, thick stone walls and warm natural finishes.

When building this finca a lot of attention was paid to detail and everything was done with love and care. You can see and feel it as soon as you enter.

In the main house there is a comfy living room with an open fireplace, a large kitchen and 2 sleeping suites.

Also the guesthouse is created with lots of personal effort to give the same warm welcome and contains two bedrooms, a salon, a kitchen and a bathroom.