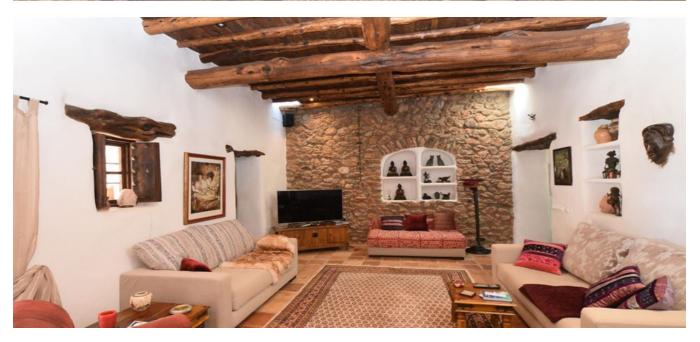

This finca is composed of everything you can imagine in a traditional Ibizan farmhouse, Sabina wood ceilings, handmade tiles, thick stone walls and warm natural finishes.

When building this finca a lot of attention was paid to detail and everything was done with love and care. You can see and feel it as soon as you enter.

In the main house there is a comfy living room with an open fireplace, a large kitchen and 2 sleeping suites.

Also the guesthouse is created with lots of personal effort to give the same warm welcome and contains two bedrooms, a salon, a kitchen and a bathroom.