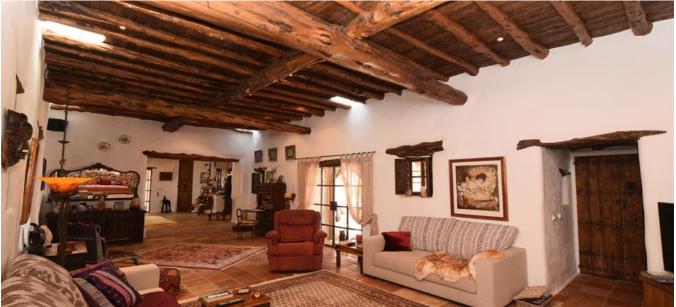

This finca is composed of everything you can imagine in a traditional Ibizan farmhouse, Sabina wood ceilings, handmade tiles, thick stone walls and warm natural finishes.

When building this finca a lot of attention was paid to detail and everything was done with love and care. You can see and feel it as soon as you enter.

In the main house there is a comfy living room with an open fireplace, a large kitchen and 2 sleeping suites.

Also the guesthouse is created with lots of personal effort to give the same warm welcome and contains two bedrooms, a salon, a kitchen and a bathroom.