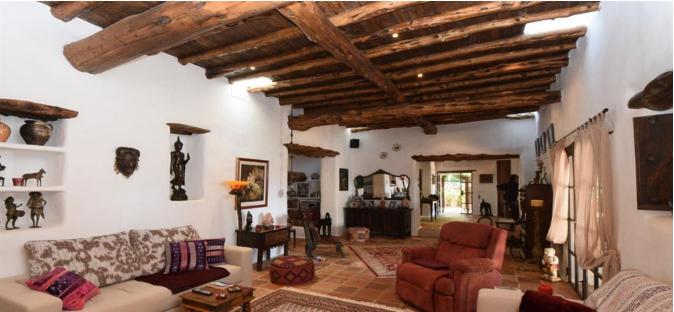

This finca is composed of everything you can imagine in a traditional Ibizan farmhouse, Sabina wood ceilings, handmade tiles, thick stone walls and warm natural finishes.

When building this finca a lot of attention was paid to detail and everything was done with love and care. You can see and feel it as soon as you enter.

In the main house there is a comfy living room with an open fireplace, a large kitchen and 2 sleeping suites.

Also the guesthouse is created with lots of personal effort to give the same warm welcome and contains two bedrooms, a salon, a kitchen and a bathroom.