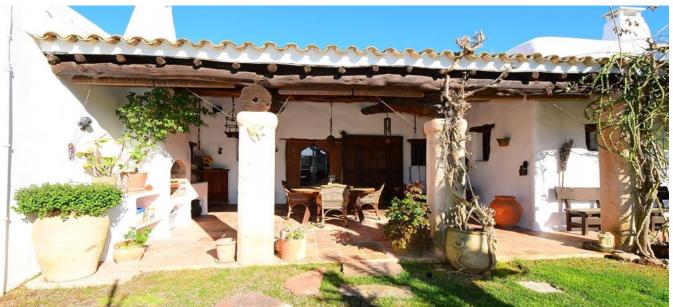

This finca is composed of everything you can imagine in a traditional Ibizan farmhouse, Sabina wood ceilings, handmade tiles, thick stone walls and warm natural finishes.

When building this finca a lot of attention was paid to detail and everything was done with love and care. You can see and feel it as soon as you enter.

In the main house there is a comfy living room with an open fireplace, a large kitchen and 2 sleeping suites.

Also the guesthouse is created with lots of personal effort to give the same warm welcome and contains two bedrooms, a salon, a kitchen and a bathroom.