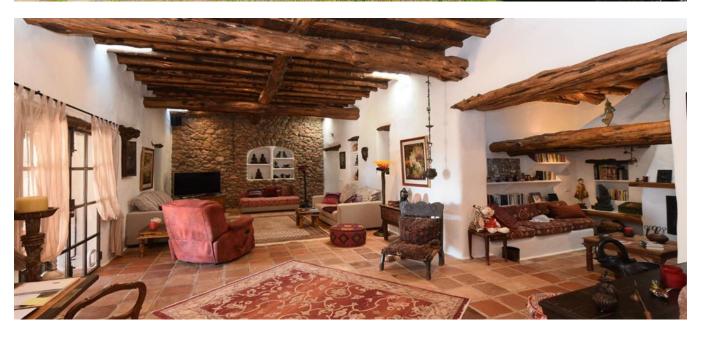

This finca is composed of everything you can imagine in a traditional Ibizan farmhouse, Sabina wood ceilings, handmade tiles, thick stone walls and warm natural finishes.

When building this finca a lot of attention was paid to detail and everything was done with love and care. You can see and feel it as soon as you enter.

In the main house there is a comfy living room with an open fireplace, a large kitchen and 2 sleeping suites.

Also the guesthouse is created with lots of personal effort to give the same warm welcome and contains two bedrooms, a salon, a kitchen and a bathroom.