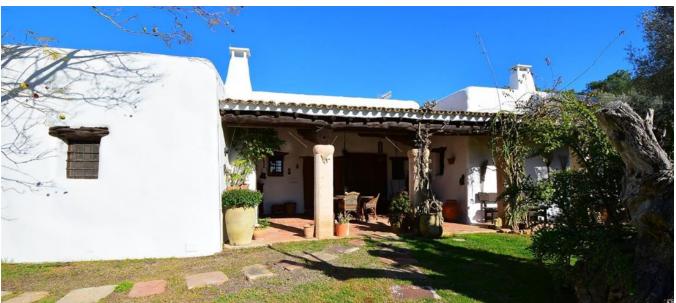

## **DESCRIPTION**

This authentic old finca is nestled on a large plot in the middle of the countryside of Santa Gertrudes, is one of the most charmful fincas you can find.

Located in the heart of the island and is an excellent place to live both in summer and winter. It is appreciated for its untouched nature and its tranquillity, a paradise for nature lovers!

On a large plot of 30.000 m2 this traditional finca offers the ideal place to enjoy carefree moments

far away from the hustle and bustle.

It is also an optimal place to have horses and all kinds of animals.

This finca is composed of everything you can imagine in a traditional Ibizan farmhouse, Sabina wood ceilings, handmade tiles, thick stone walls and warm natural finishes.

When building this finca a lot of attention was paid to detail and everything was done with love and care. You can see and feel it as soon as you enter.