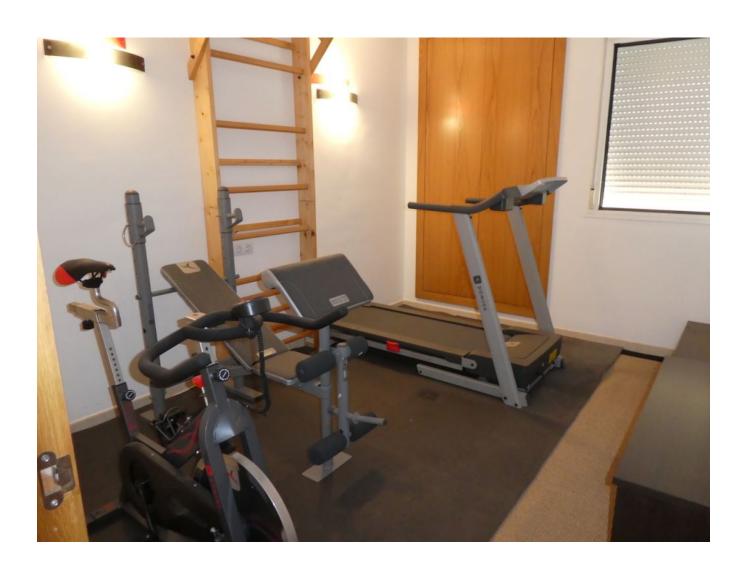

## DESCRIPTION

This apartment is located in a modern building that was built 5 years ago. From the underground car park you can easily get into the apartment.

The spacious living room with open kitchen leads to the 50 m2 terrace. Large sun visors protect against the sun in summer.

## Central air conditioning.

Property: Apartment

Location: Ibiza

Location detail: Puig des Molin

Property size: 150 m<sup>2</sup> Built area: 100 m<sup>2</sup>

bedroom 2
Bathrooms 2
Kitchen 1
Living room 1
pool no
Climate: yes