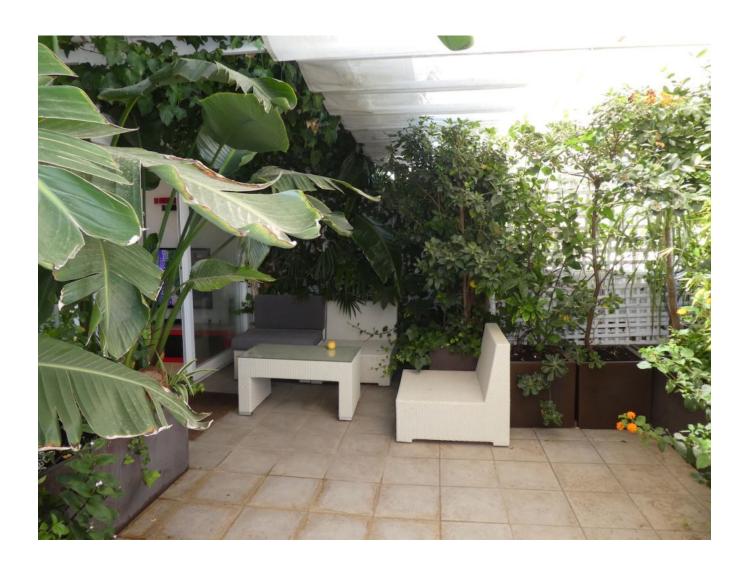

## DESCRIPTION

This apartment is located in a modern building that was built 5 years ago. From the underground car park you can easily get into the apartment.

The spacious living room with open kitchen leads to the 50 m2 terrace. Large sun visors protect against the sun in summer.

Two bedrooms with fitted wardrobes and two bathrooms. Separate economic area.