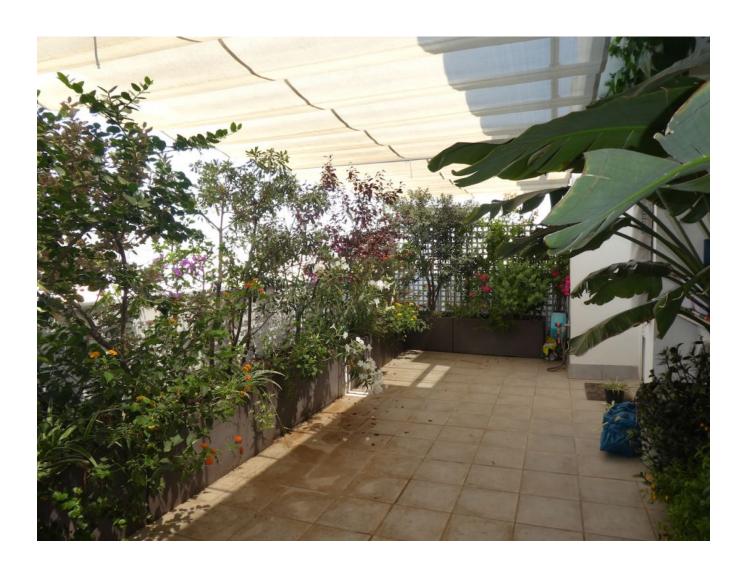

## DESCRIPTION

This apartment is located in a modern building that was built 5 years ago. From the underground car park you can easily get into the apartment.

The spacious living room with open kitchen leads to the 50 m2 terrace. Large sun visors protect against the sun in summer.