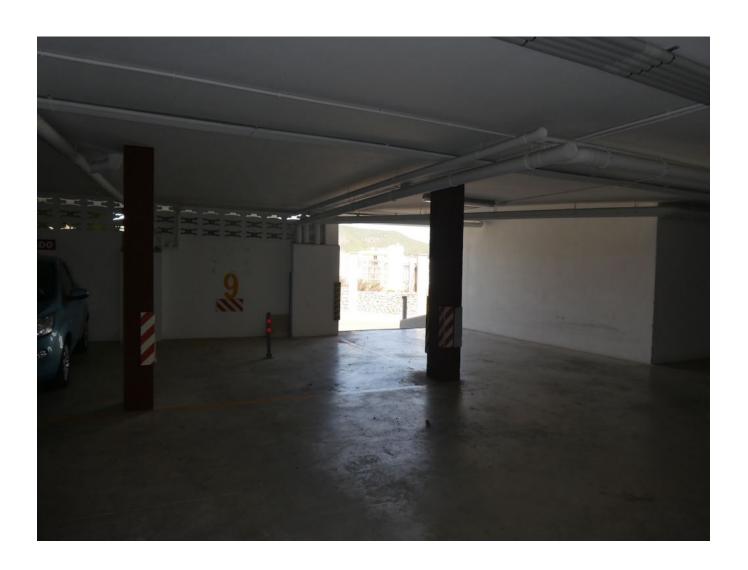

## DESCRIPTION

This apartment is located in a modern building that was built 5 years ago. From the underground car park you can easily get into the apartment.

The spacious living room with open kitchen leads to the 50 m2 terrace. Large sun visors protect against the sun in summer.