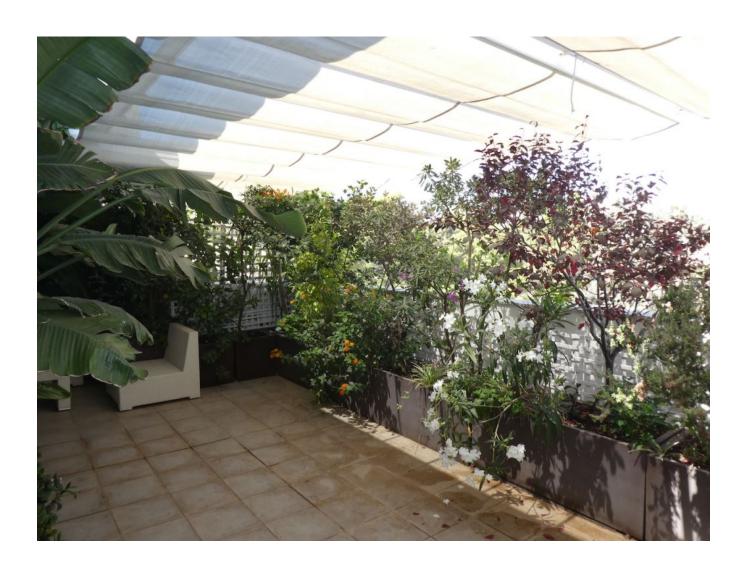

## DESCRIPTION

This apartment is located in a modern building that was built 5 years ago. From the underground car park you can easily get into the apartment.

The spacious living room with open kitchen leads to the 50 m2 terrace. Large sun visors protect against the sun in summer.