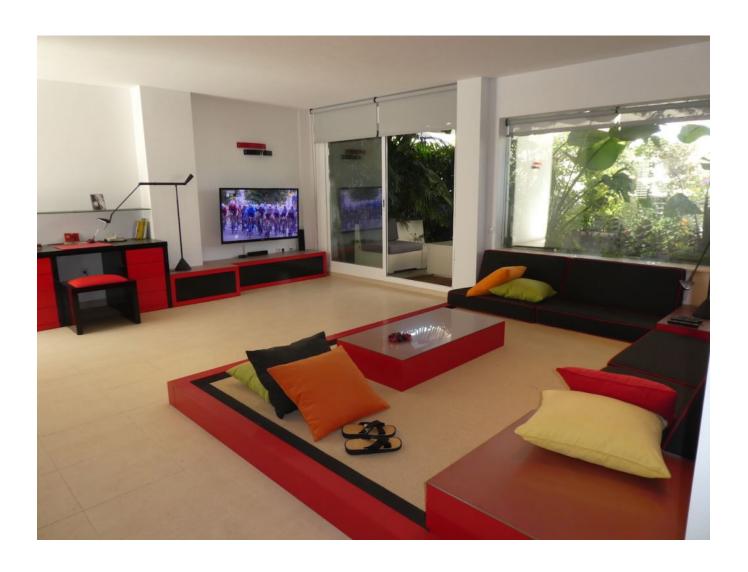

## DESCRIPTION

This apartment is located in a modern building that was built 5 years ago. From the underground car park you can easily get into the apartment.

The spacious living room with open kitchen leads to the 50 m2 terrace. Large sun visors protect against the sun in summer.