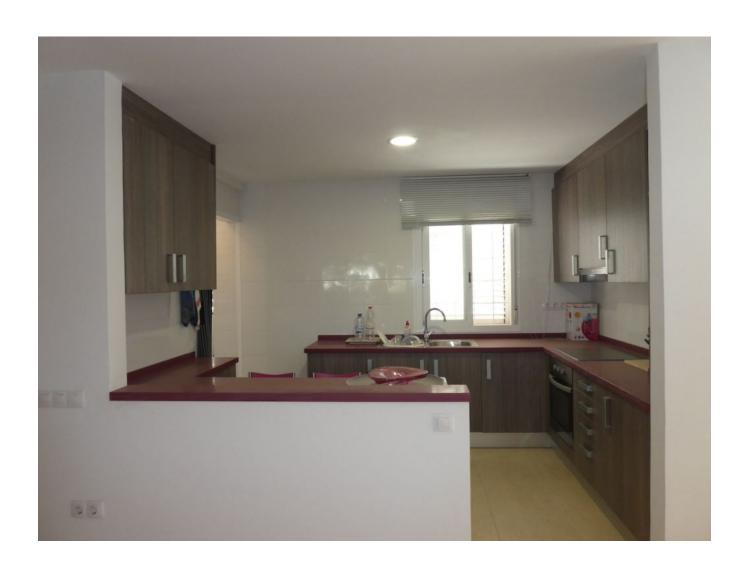

## DESCRIPTION

This apartment is located in a modern building that was built 5 years ago. From the underground car park you can easily get into the apartment.

The spacious living room with open kitchen leads to the 50 m2 terrace. Large sun visors protect against the sun in summer.

## Central air conditioning.

Property: Apartment

Location: Ibiza

Location detail: Puig des Molin

Property size: 150 m<sup>2</sup> Built area: 100 m<sup>2</sup>

bedroom 2
Bathrooms 2
Kitchen 1
Living room 1
pool no
Climate: yes