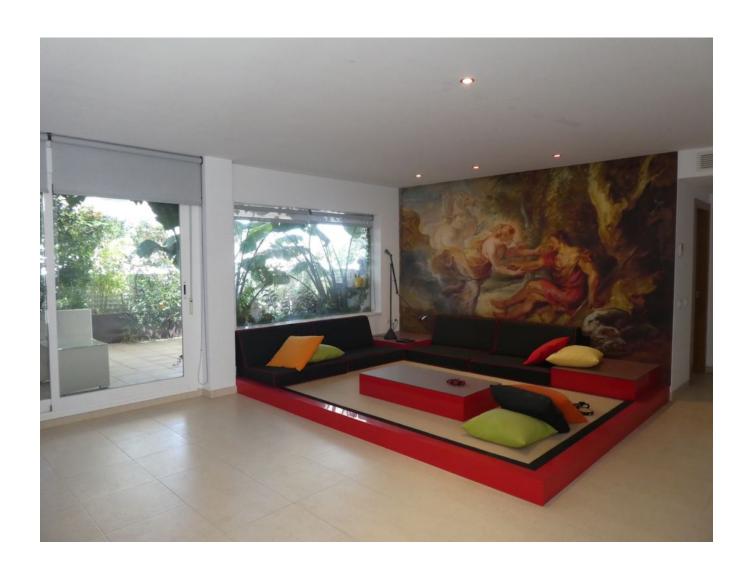

## DESCRIPTION

This apartment is located in a modern building that was built 5 years ago. From the underground car park you can easily get into the apartment.

The spacious living room with open kitchen leads to the 50 m2 terrace. Large sun visors protect against the sun in summer.