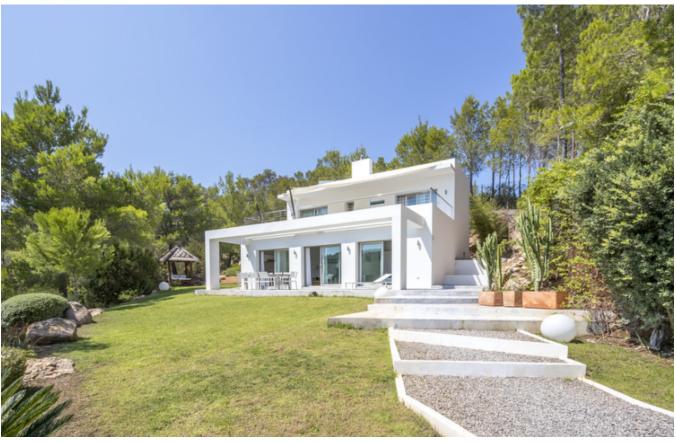

## **DESCRIPTION**

**Asking price: 3.850.000 €** 

Once you have seen this newly <u>built</u> finca, you will immediately associate "quality of life" with it. The architecture of a Spanish mansion was impressively newly <u>invented</u>. The total living space of 440m<sup>2</sup> is divided between the main house and a guest <u>house</u>.

On the ground floor of the main house there are two bedrooms with en suite bathroom each, a

living area and a fully equipped kitchen. In the basement, the finca offers two bedrooms with en suite bath. The property is surrounded by a Mediterranean garden with a small Spanish chapel. Infinity pool with pool house and BBQ area are in front of the property, from where you enjoy magnificent panoramic views of the valley and the sea to Formentera. The guesthouse has three bedrooms with sauna and its own sun terraces.