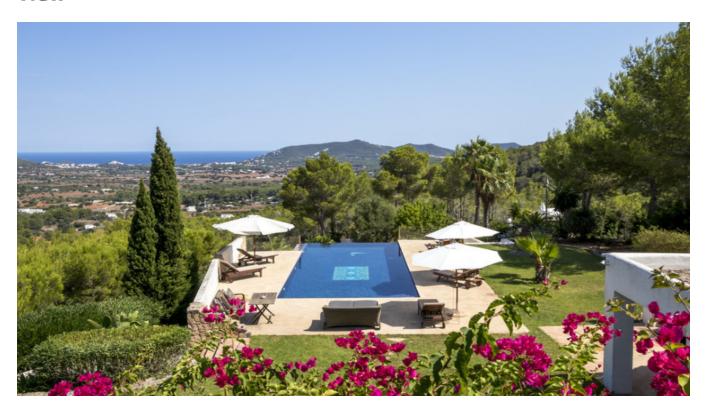

## **DESCRIPTION**

**Asking price: 3.850.000 €** 

Once you have seen this newly <u>built</u> finca, you will immediately associate "quality of life" with it. The architecture of a Spanish mansion was impressively newly <u>invented</u>. The total living space of 440m<sup>2</sup> is divided between the main house and a guest <u>house</u>.

On the ground floor of the main house there are two bedrooms with en suite bathroom each, a

living area and a fully equipped kitchen. In the basement, the finca offers two bedrooms with en suite bath. The property is surrounded by a Mediterranean garden with a small Spanish chapel. Infinity pool with pool house and BBQ area are in front of the property, from where you enjoy magnificent panoramic views of the valley and the sea to Formentera. The guesthouse has three bedrooms with sauna and its own sun terraces.

The high qualities throughout reflect the price category. The property was build on an elevated 50.400m² large plot with high level of privacy. The beautiful villages <u>Santa Gertrudis</u> and <u>Santa Eulalia</u> are only a few kilometres away.