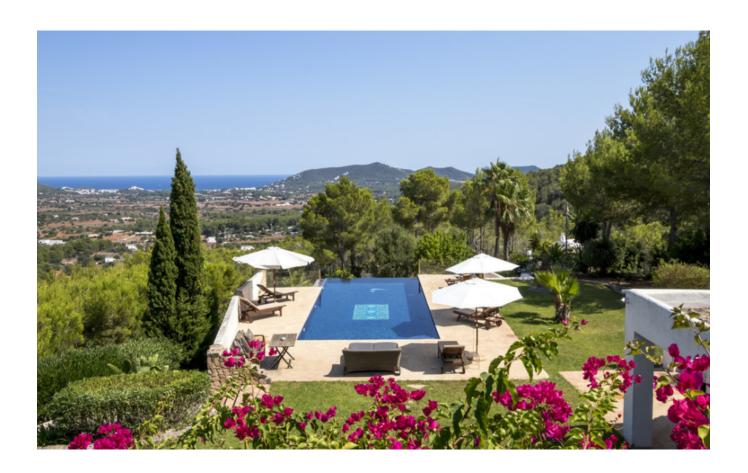

## **DESCRIPTION**

**Asking price: 3.850.000 €** 

Once you have seen this newly <u>built</u> finca, you will immediately associate "quality of life" with it. The architecture of a Spanish mansion was impressively newly <u>invented</u>. The total living space of 440m<sup>2</sup> is divided between the main house and a guest <u>house</u>.

On the ground floor of the main house there are two bedrooms with en suite bathroom each, a

living area and a fully equipped kitchen. In the basement, the finca offers two bedrooms with en suite bath. The property is surrounded by a Mediterranean garden with a small Spanish chapel. Infinity pool with pool house and BBQ area are in front of the property, from where you enjoy magnificent panoramic views of the valley and the sea to Formentera. The guesthouse has three bedrooms with sauna and its own sun terraces.

The high qualities throughout reflect the price category. The property was build on an elevated 50.400m² large plot with high level of privacy. The beautiful villages <u>Santa Gertrudis</u> and <u>Santa Eulalia</u> are only a few kilometres away.