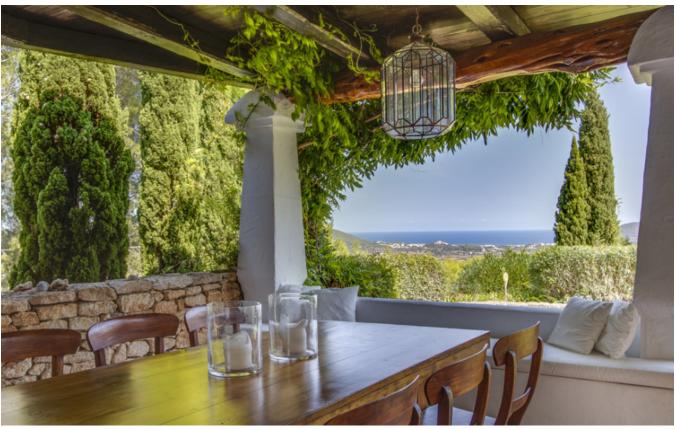

## **DESCRIPTION**

**Asking price: 3.850.000 €** 

Once you have seen this newly <u>built</u> finca, you will immediately associate "quality of life" with it. The architecture of a Spanish mansion was impressively newly <u>invented</u>. The total living space of 440m<sup>2</sup> is divided between the main house and a guest <u>house</u>.

On the ground floor of the main house there are two bedrooms with en suite bathroom each, a

living area and a fully equipped kitchen. In the basement, the finca offers two bedrooms with en suite bath. The property is surrounded by a Mediterranean garden with a small Spanish chapel. Infinity pool with pool house and BBQ area are in front of the property, from where you enjoy magnificent panoramic views of the valley and the sea to Formentera. The guesthouse has three bedrooms with sauna and its own sun terraces.