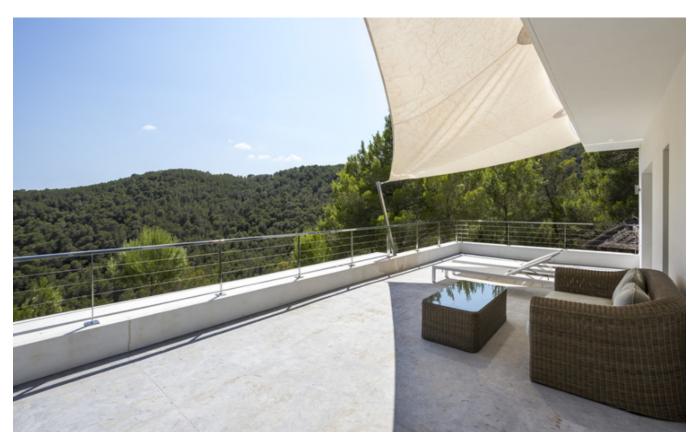

On the ground floor of the main house there are two bedrooms with en suite bathroom each, a

living area and a fully equipped kitchen. In the basement, the finca offers two bedrooms with en suite bath. The property is surrounded by a Mediterranean garden with a small Spanish chapel. Infinity pool with pool house and BBQ area are in front of the property, from where you enjoy magnificent panoramic views of the valley and the sea to Formentera. The guesthouse has three bedrooms with sauna and its own sun terraces.

The high qualities throughout reflect the price category. The property was build on an elevated 50.400m² large plot with high level of privacy. The beautiful villages <u>Santa Gertrudis</u> and <u>Santa Eulalia</u> are only a few kilometres away.