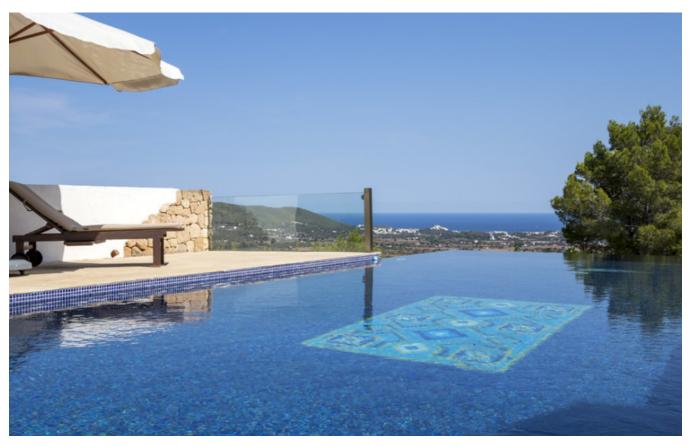

On the ground floor of the main house there are two bedrooms with en suite bathroom each, a

living area and a fully equipped kitchen. In the basement, the finca offers two bedrooms with en suite bath. The property is surrounded by a Mediterranean garden with a small Spanish chapel. Infinity pool with pool house and BBQ area are in front of the property, from where you enjoy magnificent panoramic views of the valley and the sea to Formentera. The guesthouse has three bedrooms with sauna and its own sun terraces.