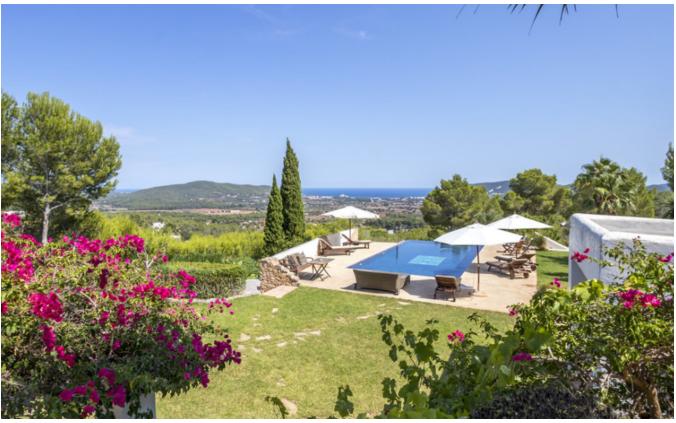

On the ground floor of the main house there are two bedrooms with en suite bathroom each, a

living area and a fully equipped kitchen. In the basement, the finca offers two bedrooms with en suite bath. The property is surrounded by a Mediterranean garden with a small Spanish chapel. Infinity pool with pool house and BBQ area are in front of the property, from where you enjoy magnificent panoramic views of the valley and the sea to Formentera. The guesthouse has three bedrooms with sauna and its own sun terraces.

The high qualities throughout reflect the price category. The property was build on an elevated 50.400m² large plot with high level of privacy. The beautiful villages <u>Santa Gertrudis</u> and <u>Santa Eulalia</u> are only a few kilometres away.