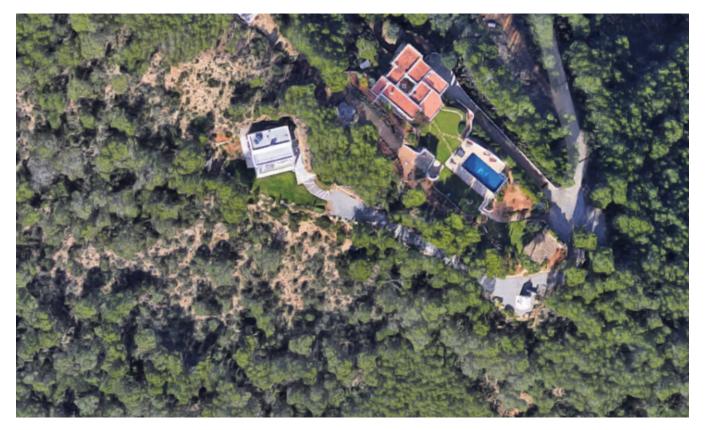

The high qualities throughout reflect the price category. The property was build on an elevated 50.400m² large plot with high level of privacy. The beautiful villages <u>Santa Gertrudis</u> and <u>Santa Eulalia</u> are only a few kilometres away.