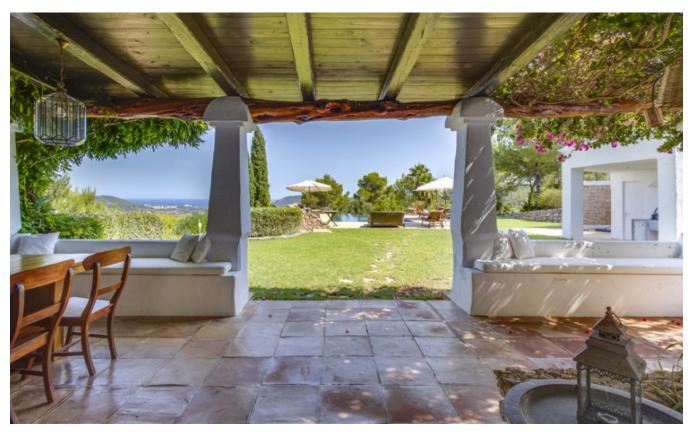

On the ground floor of the main house there are two bedrooms with en suite bathroom each, a

living area and a fully equipped kitchen. In the basement, the finca offers two bedrooms with en suite bath. The property is surrounded by a Mediterranean garden with a small Spanish chapel. Infinity pool with pool house and BBQ area are in front of the property, from where you enjoy magnificent panoramic views of the valley and the sea to Formentera. The guesthouse has three bedrooms with sauna and its own sun terraces.