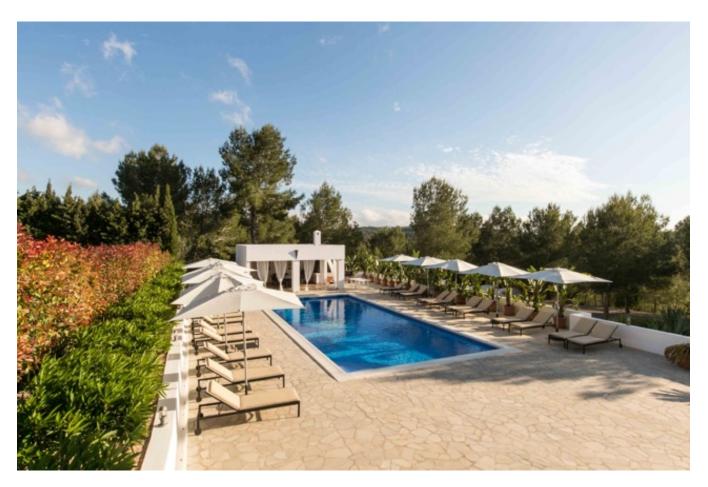

The villa is built on two floors surrounded by fenced garden and palm trees, very confortable for big groups, because has big sleeping capacity. The various chill-out and dining areas can recreate nice

dinner / parties around the swimming pool or inside the big living room areas. Everything in the villa has been thought for accommodating 20 persons; any person can relax on their own in the big bedrooms or share fun and entertainment with their own friends around the swimming pool or in the nice terraces overlooking the peaceful mountains of San Rafael.