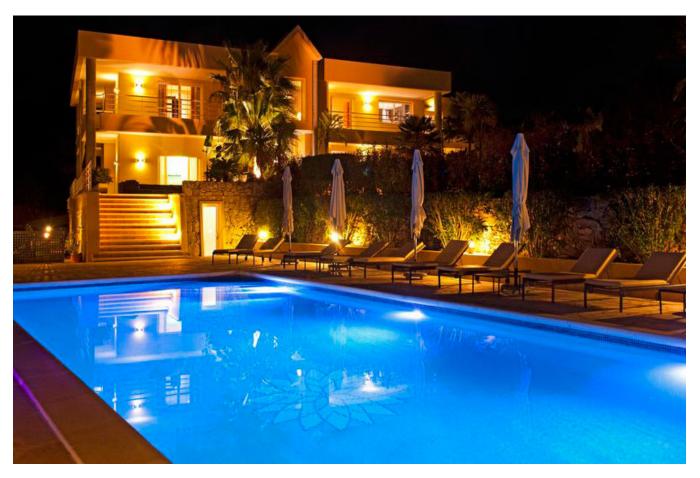

The villa is built on two floors surrounded by fenced garden and palm trees, very confortable for big groups, because has big sleeping capacity. The various chill-out and dining areas can recreate nice

dinner / parties around the swimming pool or inside the big living room areas. Everything in the villa has been thought for accommodating 20 persons; any person can relax on their own in the big bedrooms or share fun and entertainment with their own friends around the swimming pool or in the nice terraces overlooking the peaceful mountains of San Rafael.