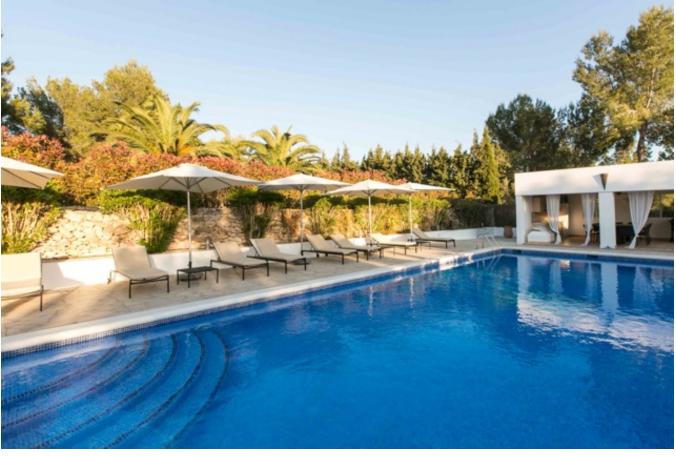

The villa is built on two floors surrounded by fenced garden and palm trees, very confortable for big groups, because has big sleeping capacity. The various chill-out and dining areas can recreate nice

dinner / parties around the swimming pool or inside the big living room areas. Everything in the villa has been thought for accommodating 20 persons; any person can relax on their own in the big bedrooms or share fun and entertainment with their own friends around the swimming pool or in the nice terraces overlooking the peaceful mountains of San Rafael.