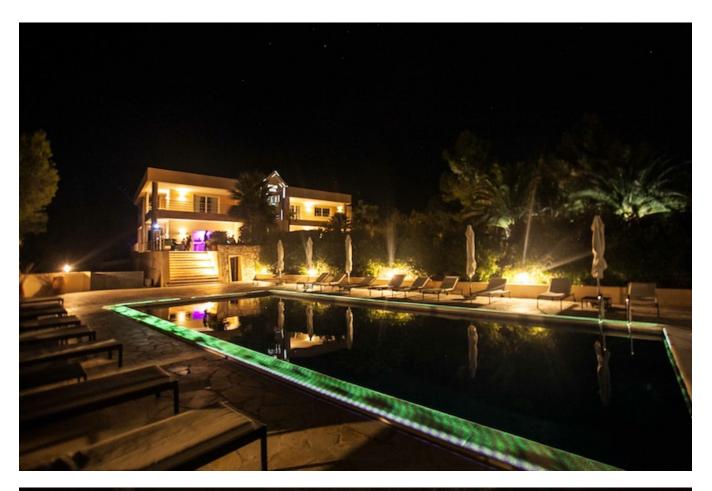

The villa is built on two floors surrounded by fenced garden and palm trees, very confortable for big groups, because has big sleeping capacity. The various chill-out and dining areas can recreate nice

dinner / parties around the swimming pool or inside the big living room areas. Everything in the villa has been thought for accommodating 20 persons; any person can relax on their own in the big bedrooms or share fun and entertainment with their own friends around the swimming pool or in the nice terraces overlooking the peaceful mountains of San Rafael.