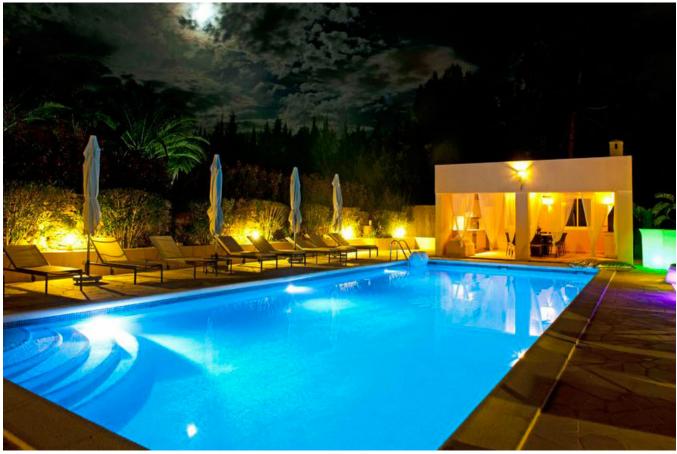

The villa is built on two floors surrounded by fenced garden and palm trees, very confortable for big groups, because has big sleeping capacity. The various chill-out and dining areas can recreate nice

dinner / parties around the swimming pool or inside the big living room areas. Everything in the villa has been thought for accommodating 20 persons; any person can relax on their own in the big bedrooms or share fun and entertainment with their own friends around the swimming pool or in the nice terraces overlooking the peaceful mountains of San Rafael.