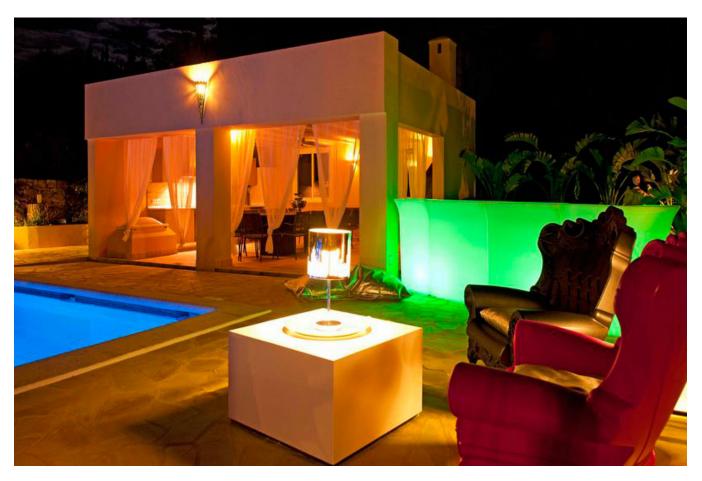

The villa is built on two floors surrounded by fenced garden and palm trees, very confortable for big groups, because has big sleeping capacity. The various chill-out and dining areas can recreate nice

dinner / parties around the swimming pool or inside the big living room areas. Everything in the villa has been thought for accommodating 20 persons; any person can relax on their own in the big bedrooms or share fun and entertainment with their own friends around the swimming pool or in the nice terraces overlooking the peaceful mountains of San Rafael.