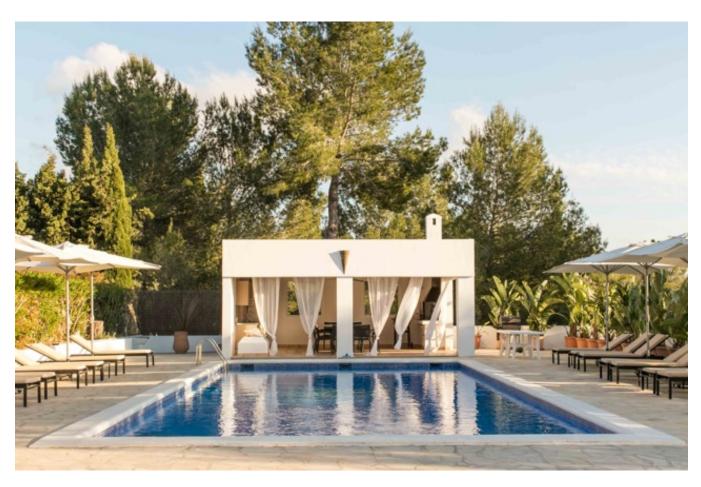

The villa is built on two floors surrounded by fenced garden and palm trees, very confortable for big groups, because has big sleeping capacity. The various chill-out and dining areas can recreate nice

dinner / parties around the swimming pool or inside the big living room areas. Everything in the villa has been thought for accommodating 20 persons; any person can relax on their own in the big bedrooms or share fun and entertainment with their own friends around the swimming pool or in the nice terraces overlooking the peaceful mountains of San Rafael.