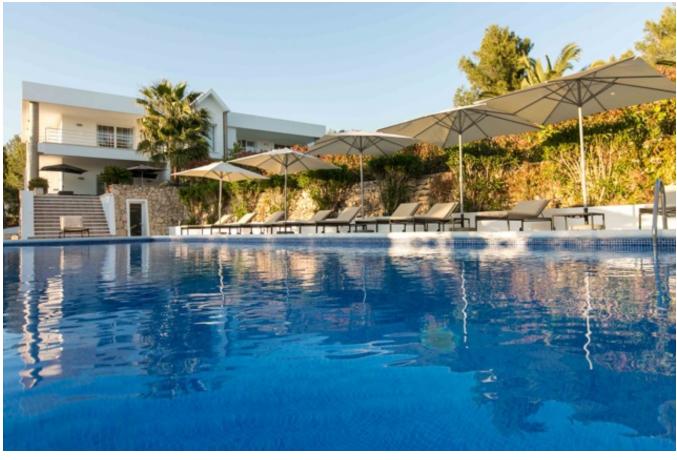

The villa is built on two floors surrounded by fenced garden and palm trees, very confortable for big groups, because has big sleeping capacity. The various chill-out and dining areas can recreate nice

dinner / parties around the swimming pool or inside the big living room areas. Everything in the villa has been thought for accommodating 20 persons; any person can relax on their own in the big bedrooms or share fun and entertainment with their own friends around the swimming pool or in the nice terraces overlooking the peaceful mountains of San Rafael.