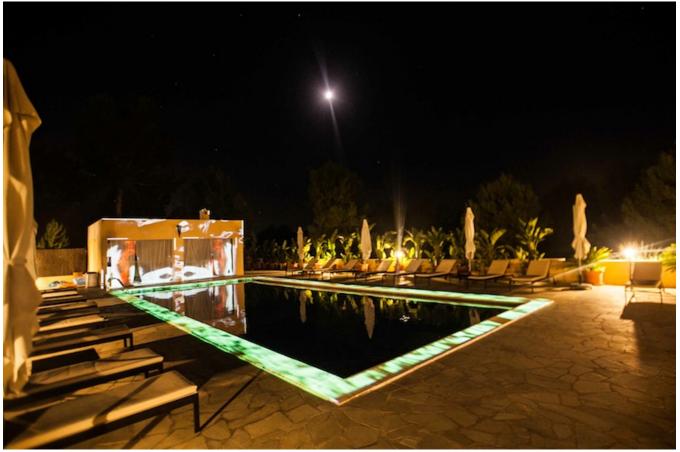

The villa is built on two floors surrounded by fenced garden and palm trees, very confortable for big groups, because has big sleeping capacity. The various chill-out and dining areas can recreate nice

dinner / parties around the swimming pool or inside the big living room areas. Everything in the villa has been thought for accommodating 20 persons; any person can relax on their own in the big bedrooms or share fun and entertainment with their own friends around the swimming pool or in the nice terraces overlooking the peaceful mountains of San Rafael.