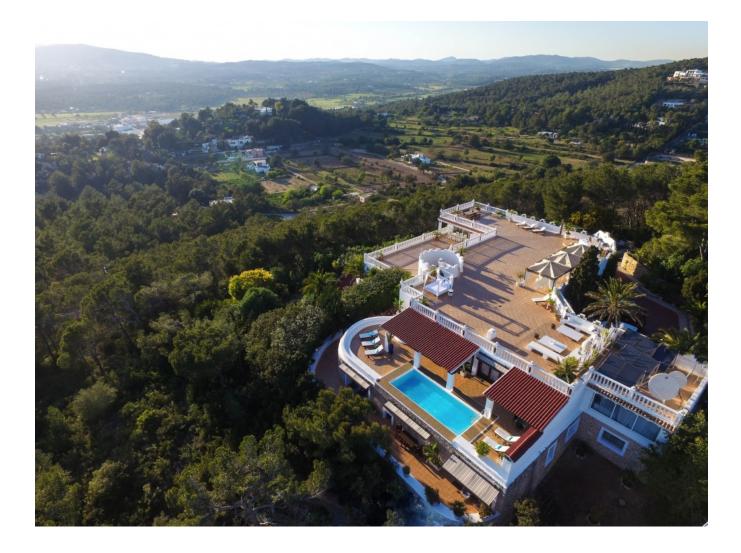

## DESCRIPTION

The Castillo is one of the most exceptional properties on Ibiza. With its spacious terraces, this unique property offers a fantastic 360o panoramic view of the marina, Ibiza city (2.5 km as the crow flies), the sea and the neighbouring island of Formentera.

Also you can admire the sunrise and the sunset perfectly by the elevated situation. Surrounded by the nature reserve, the property offers the privacy that a luxury property should offer.

The Golf Club is only a five-minute drive through the idyllic green landscape of Ibiza. The well

thought-out and intelligently designed layout of the property gives you the feeling of generosity. The villa is located in a noble private urbanisation with 24h security directly in front of Ibiza city.