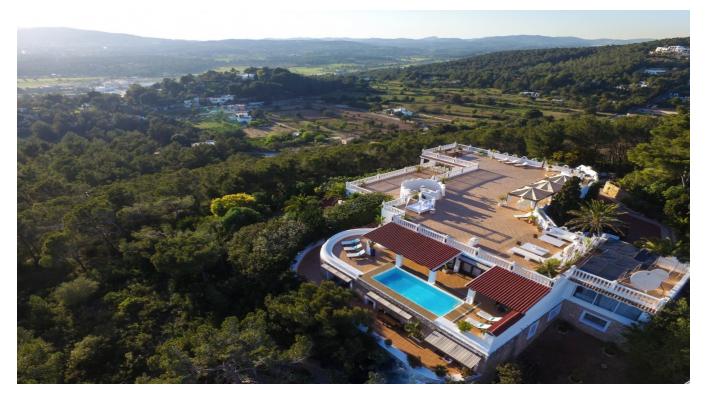

## DESCRIPTION

The Castillo is one of the most exceptional properties on Ibiza. With its spacious terraces, this unique property offers a fantastic 360o panoramic view of the marina, Ibiza city (2.5 km as the crow flies), the sea and the neighbouring island of Formentera.

Also you can admire the sunrise and the sunset perfectly by the elevated situation. Surrounded by the nature reserve, the property offers the privacy that a luxury property should offer.

The Golf Club is only a five-minute drive through the idyllic green landscape of Ibiza. The well

thought-out and intelligently designed layout of the property gives you the feeling of generosity. The villa is located in a noble private urbanisation with 24h security directly in front of Ibiza city.