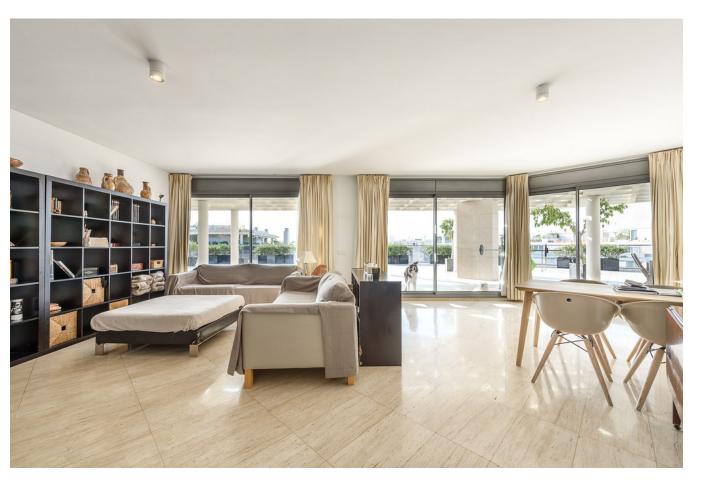

Rooms are spacious and airy - flooded with natural light. Fixtures and fittings are all sparkling new

with the galley kitchen sporting all the latest gadgets.

The real star of the show is the enormous 500 square metre terrace that looks over the pool and distant mountains. There's the possibility to create a whole other summer dwelling complete with summer kitchen, alfresco dining and plenty of chill out zones.