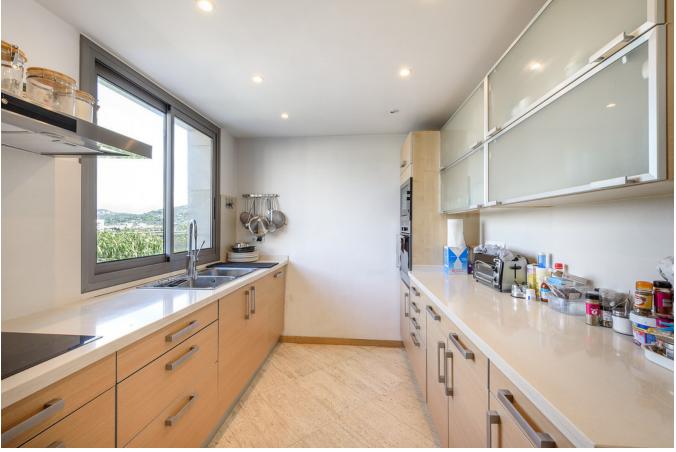

Rooms are spacious and airy - flooded with natural light. Fixtures and fittings are all sparkling new

with the galley kitchen sporting all the latest gadgets.

The real star of the show is the enormous 500 square metre terrace that looks over the pool and distant mountains. There's the possibility to create a whole other summer dwelling complete with summer kitchen, alfresco dining and plenty of chill out zones.