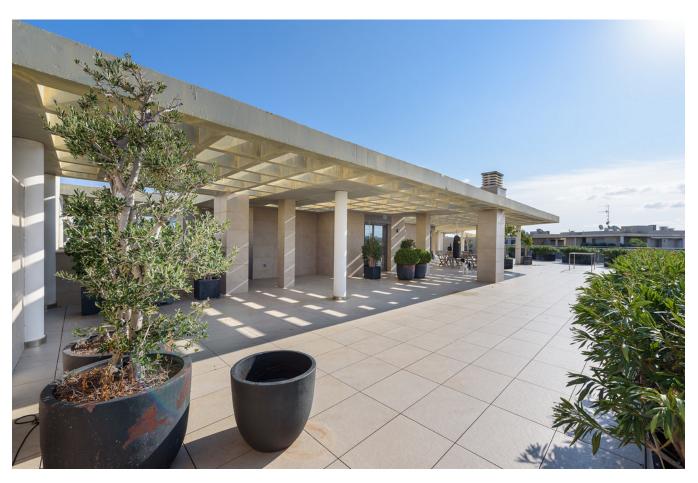

Rooms are spacious and airy - flooded with natural light. Fixtures and fittings are all sparkling new

with the galley kitchen sporting all the latest gadgets.

The real star of the show is the enormous 500 square metre terrace that looks over the pool and distant mountains. There's the possibility to create a whole other summer dwelling complete with summer kitchen, alfresco dining and plenty of chill out zones.