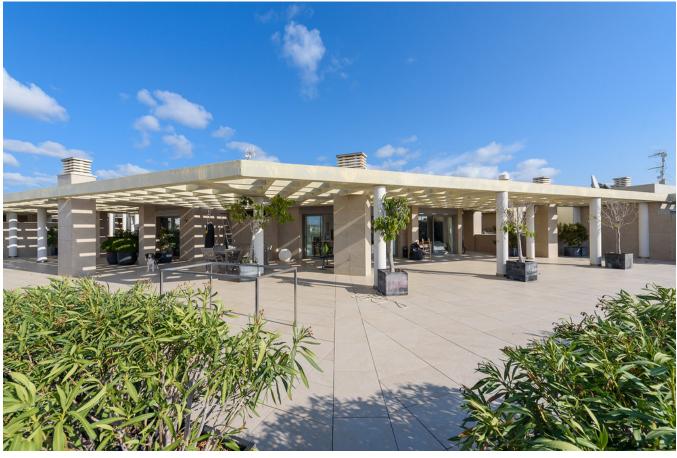

Rooms are spacious and airy - flooded with natural light. Fixtures and fittings are all sparkling new

with the galley kitchen sporting all the latest gadgets.

The real star of the show is the enormous 500 square metre terrace that looks over the pool and distant mountains. There's the possibility to create a whole other summer dwelling complete with summer kitchen, alfresco dining and plenty of chill out zones.