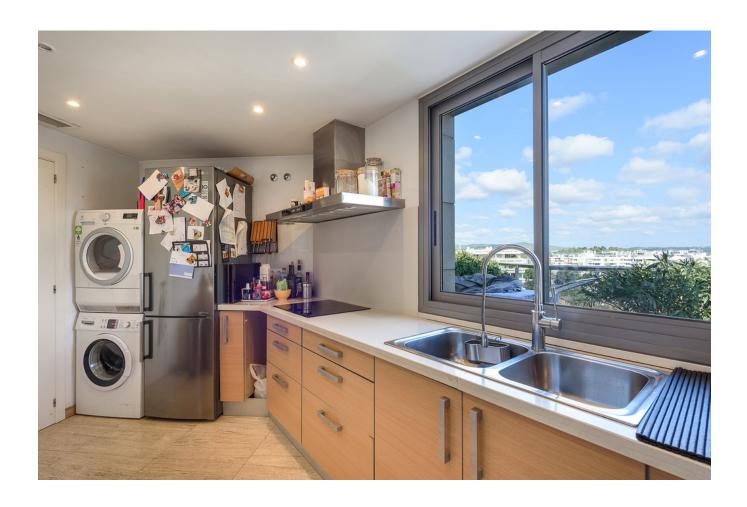

Rooms are spacious and airy - flooded with natural light. Fixtures and fittings are all sparkling new

with the galley kitchen sporting all the latest gadgets.

The real star of the show is the enormous 500 square metre terrace that looks over the pool and distant mountains. There's the possibility to create a whole other summer dwelling complete with summer kitchen, alfresco dining and plenty of chill out zones.