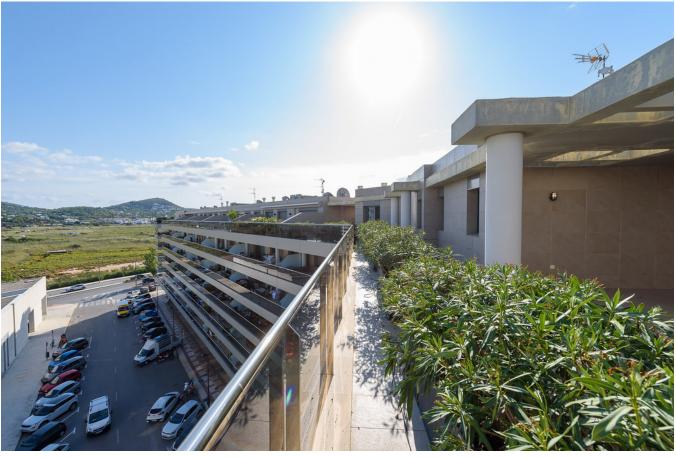

Rooms are spacious and airy - flooded with natural light. Fixtures and fittings are all sparkling new

with the galley kitchen sporting all the latest gadgets.

The real star of the show is the enormous 500 square metre terrace that looks over the pool and distant mountains. There's the possibility to create a whole other summer dwelling complete with summer kitchen, alfresco dining and plenty of chill out zones.