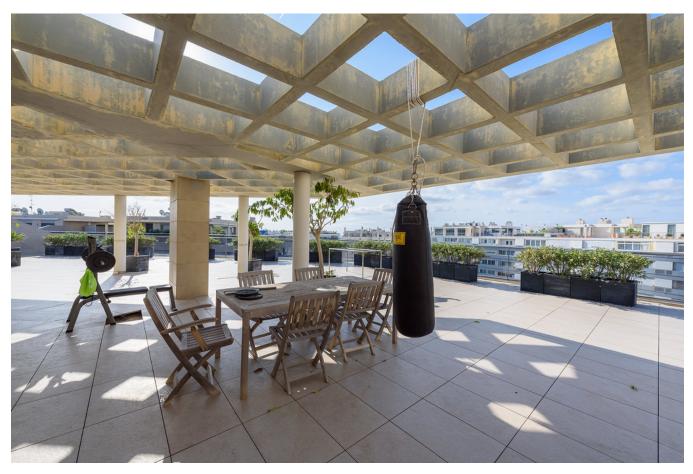

Rooms are spacious and airy - flooded with natural light. Fixtures and fittings are all sparkling new

with the galley kitchen sporting all the latest gadgets.

The real star of the show is the enormous 500 square metre terrace that looks over the pool and distant mountains. There's the possibility to create a whole other summer dwelling complete with summer kitchen, alfresco dining and plenty of chill out zones.