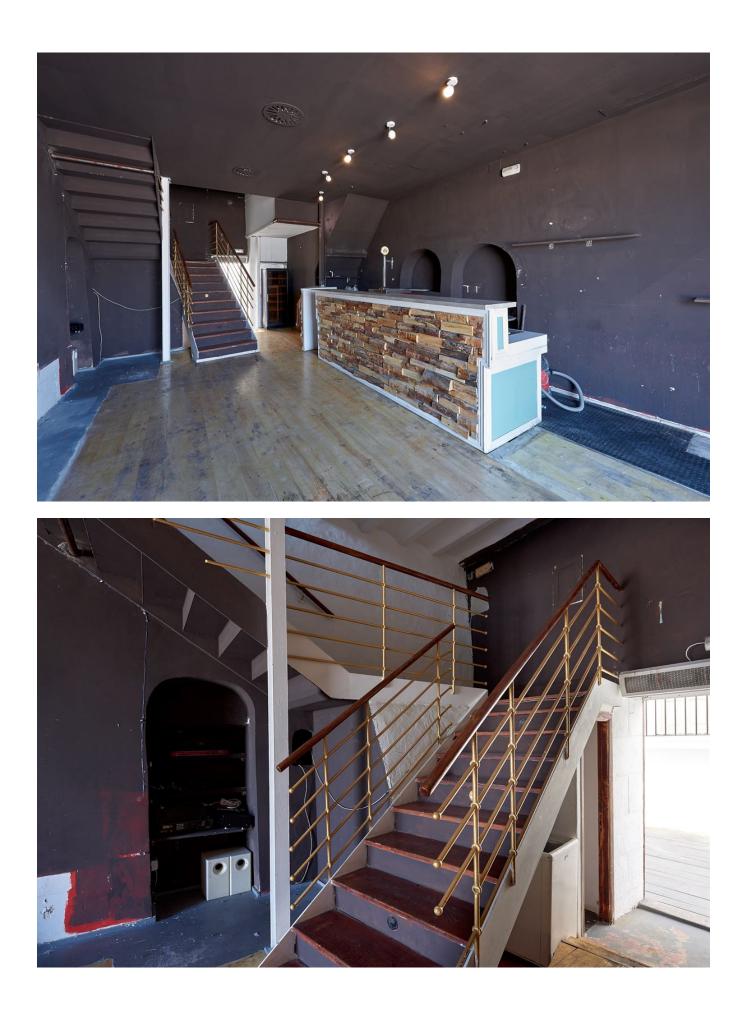

## DESCRIPTION

Here we have a very interesting <u>investment</u> opportunity on Ibiza. A remarkable building and good investment in the world heritage town of Ibiza becomes available. Its first line in a top location.

The Restaurant with total size of 126m2 (on ground floor with a small terrace in front and first floor with a balcony), overlooking the harbour, has a capacity inside for 50 Guests and outside for 16 Guests.

This building is an ideal investment which is expected to be returned in 10 years.

Ctra, Jesus 101, Edif Centro, Planta Baja, Local 5, 07819 Jesus, Ibiza, Spain

Phone: +34 604 190 540 / 871 030 774 E-Mail: info@cw-ibiza.de Website: www.cw-ibiza.de