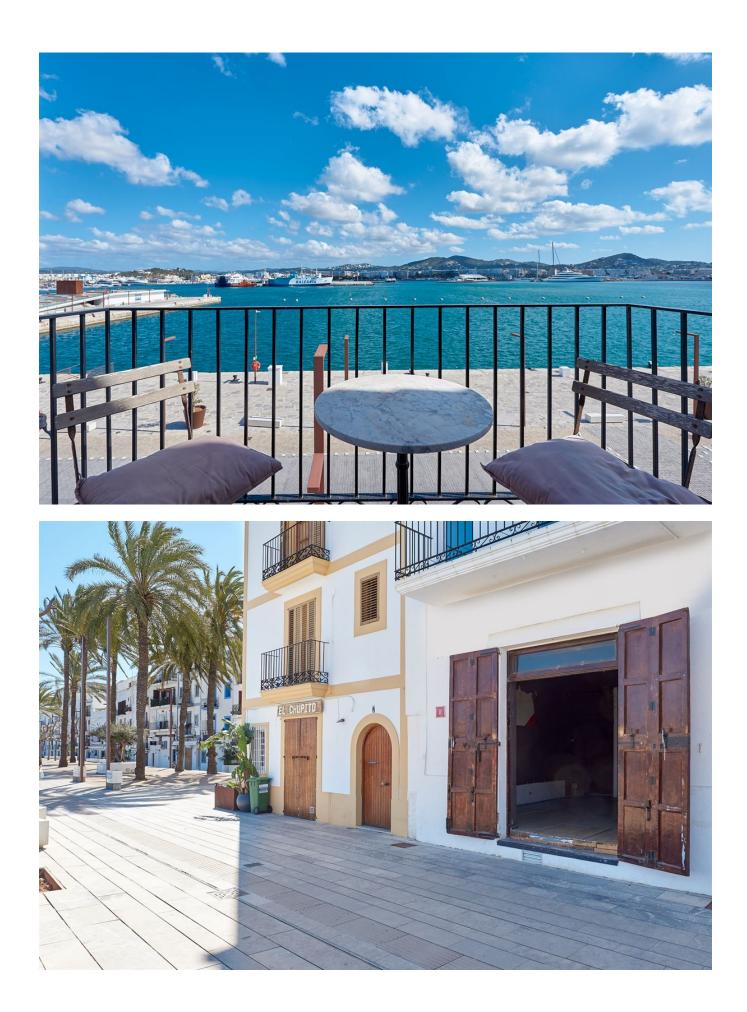

The Restaurant with total size of 126m2 (on ground floor with a small terrace in front and first floor with a balcony), overlooking the harbour, has a capacity inside for 50 Guests and outside for 16 Guests.

Above the restaurant there is a duplex Apartment, 2 bedrooms and 2 bathrooms with roof terrace facing <u>Dalt Vila</u>.

The building spreads over 4 floors opposite the piers of the luxury Yachts. Ideally one could turn it into a gourmet restaurant. The house has been renovated with great attention to the detail and good materials