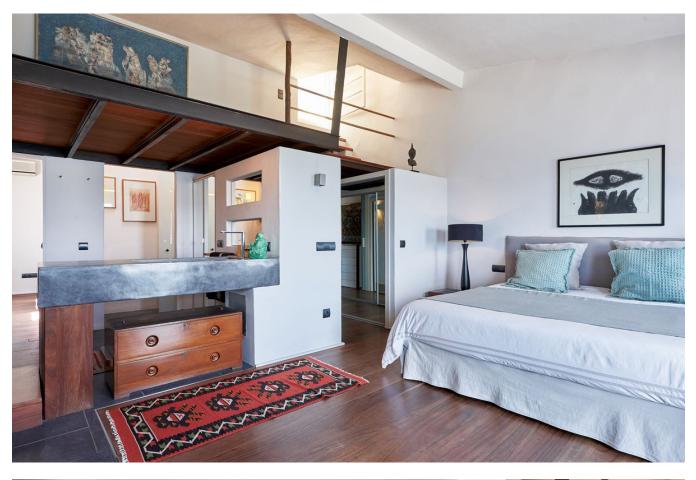

Above the restaurant there is a duplex Apartment, 2 bedrooms and 2 bathrooms with roof terrace facing <u>Dalt Vila</u>.

The building spreads over 4 floors opposite the piers of the luxury Yachts. Ideally one could turn it into a gourmet restaurant. The house has been renovated with great attention to the detail and good materials