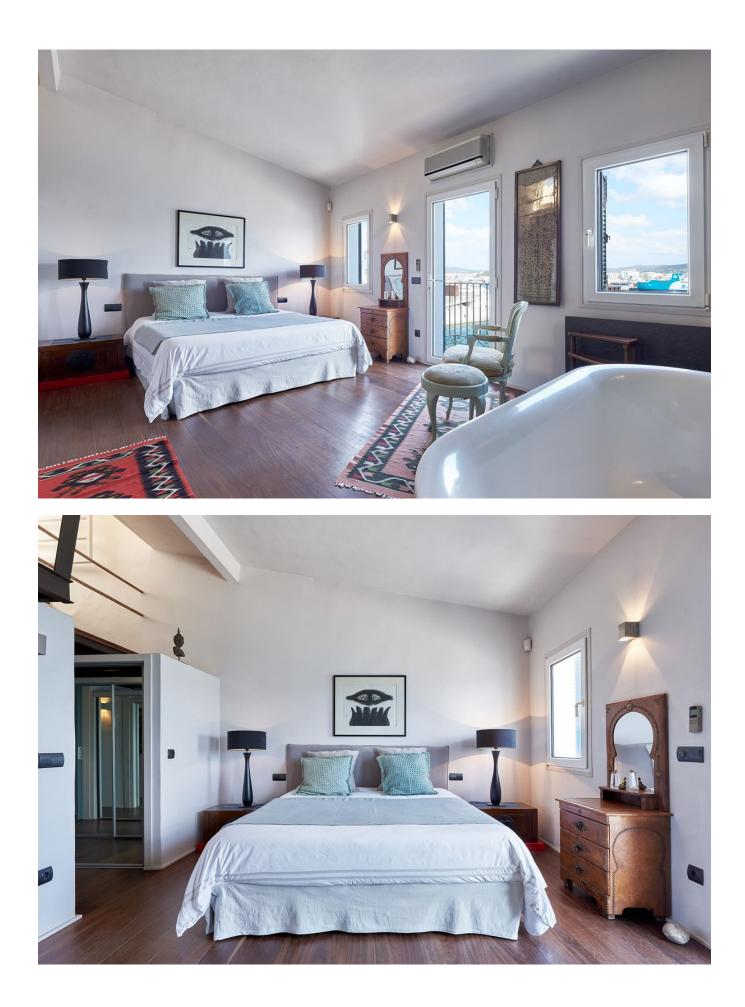

Above the restaurant there is a duplex Apartment, 2 bedrooms and 2 bathrooms with roof terrace facing <u>Dalt Vila</u>.

The building spreads over 4 floors opposite the piers of the luxury Yachts. Ideally one could turn it into a gourmet restaurant. The house has been renovated with great attention to the detail and good materials