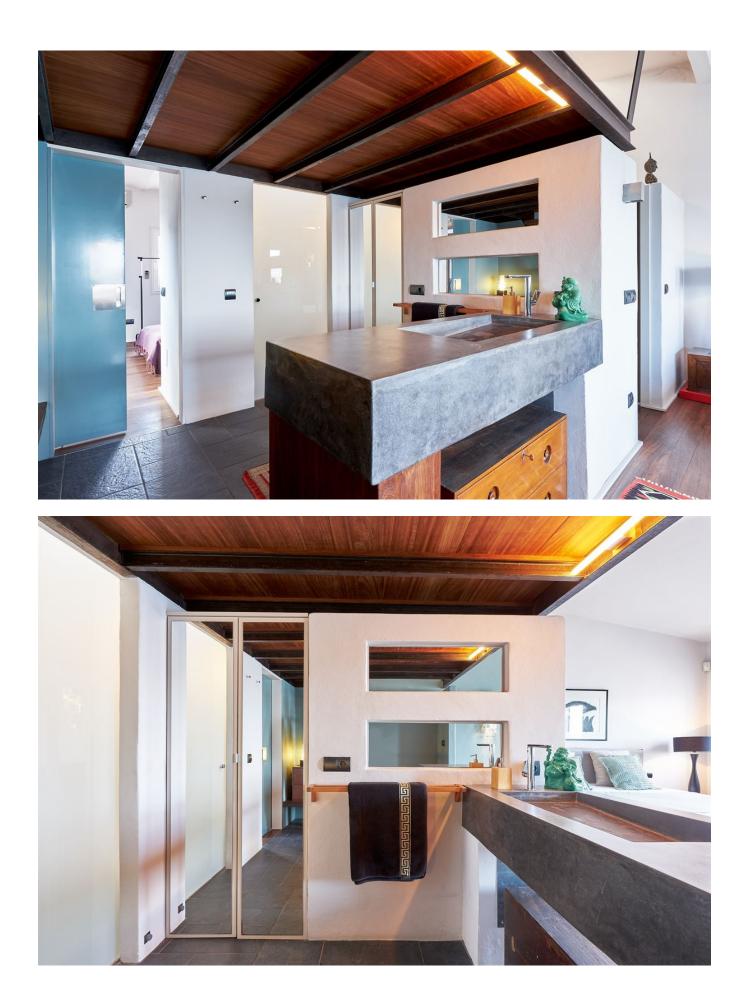

Above the restaurant there is a duplex Apartment, 2 bedrooms and 2 bathrooms with roof terrace facing <u>Dalt Vila</u>.

The building spreads over 4 floors opposite the piers of the luxury Yachts. Ideally one could turn it into a gourmet restaurant. The house has been renovated with great attention to the detail and good materials