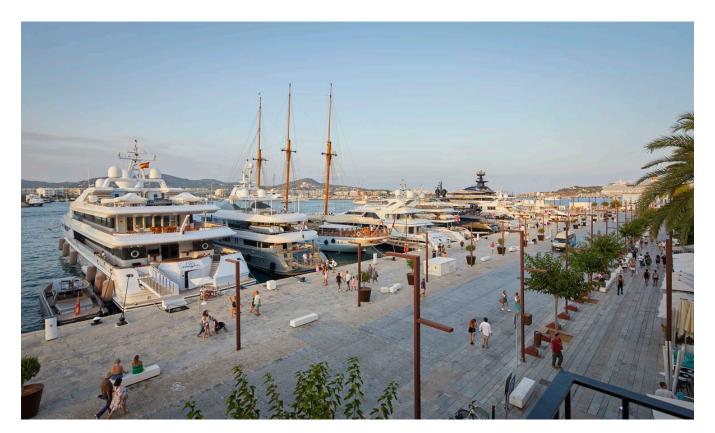

## DESCRIPTION

Here we have a very interesting <u>investment</u> opportunity on Ibiza. A remarkable building and good investment in the world heritage town of Ibiza becomes available. Its first line in a top location.

The Restaurant with total size of 126m2 (on ground floor with a small terrace in front and first floor with a balcony), overlooking the harbour, has a capacity inside for 50 Guests and outside for 16 Guests.