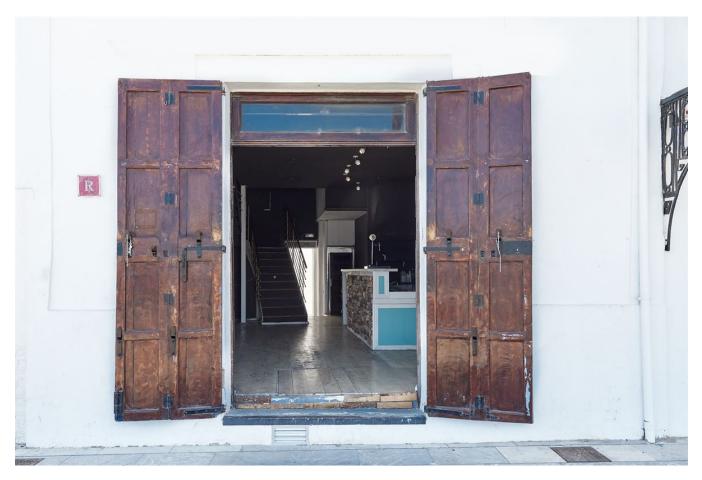

## DESCRIPTION

Here we have a very interesting <u>investment</u> opportunity on Ibiza. A remarkable building and good investment in the world heritage town of Ibiza becomes available. Its first line in a top location.

The Restaurant with total size of 126m2 (on ground floor with a small terrace in front and first floor with a balcony), overlooking the harbour, has a capacity inside for 50 Guests and outside for 16 Guests.

Above the restaurant there is a duplex Apartment, 2 bedrooms and 2 bathrooms with roof terrace facing <u>Dalt Vila</u>.

The building spreads over 4 floors opposite the piers of the luxury Yachts. Ideally one could turn it into a gourmet restaurant. The house has been renovated with great attention to the detail and good materials