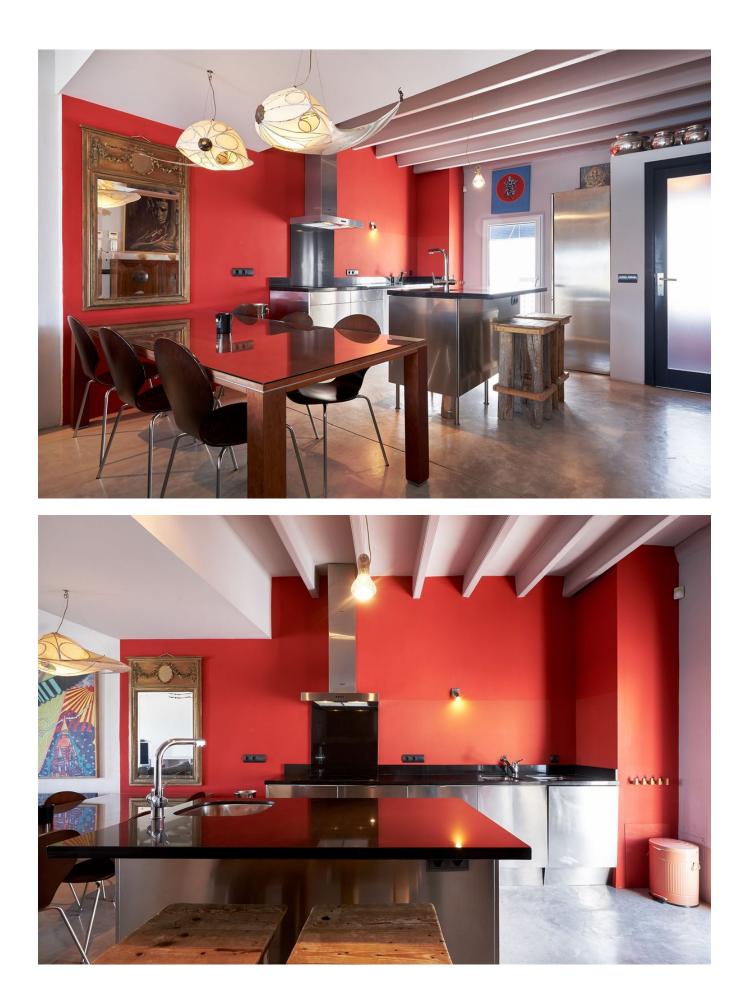

The Restaurant with total size of 126m2 (on ground floor with a small terrace in front and first floor with a balcony), overlooking the harbour, has a capacity inside for 50 Guests and outside for 16 Guests.