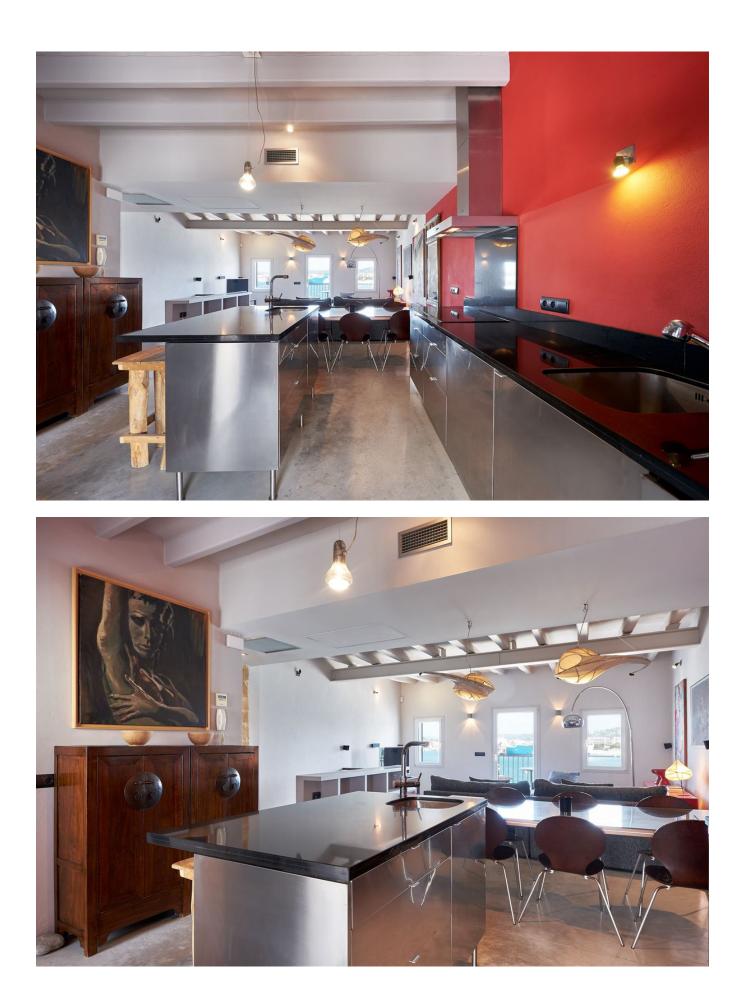

The Restaurant with total size of 126m2 (on ground floor with a small terrace in front and first floor with a balcony), overlooking the harbour, has a capacity inside for 50 Guests and outside for 16 Guests.