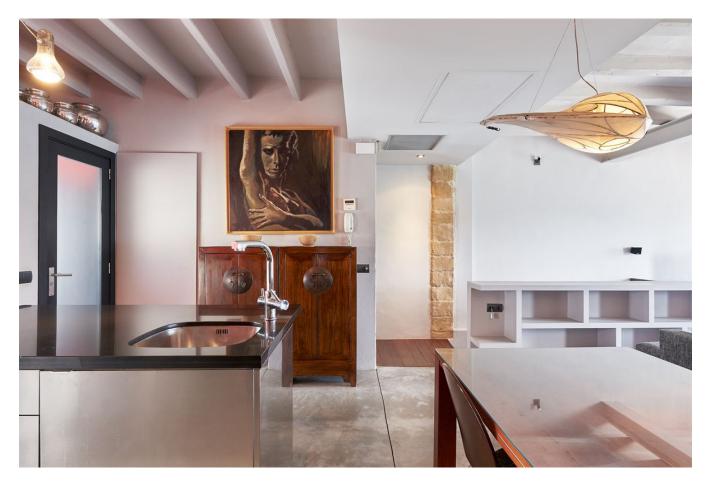

Above the restaurant there is a duplex Apartment, 2 bedrooms and 2 bathrooms with roof terrace facing <u>Dalt Vila</u>.

The building spreads over 4 floors opposite the piers of the luxury Yachts. Ideally one could turn it into a gourmet restaurant. The house has been renovated with great attention to the detail and good materials