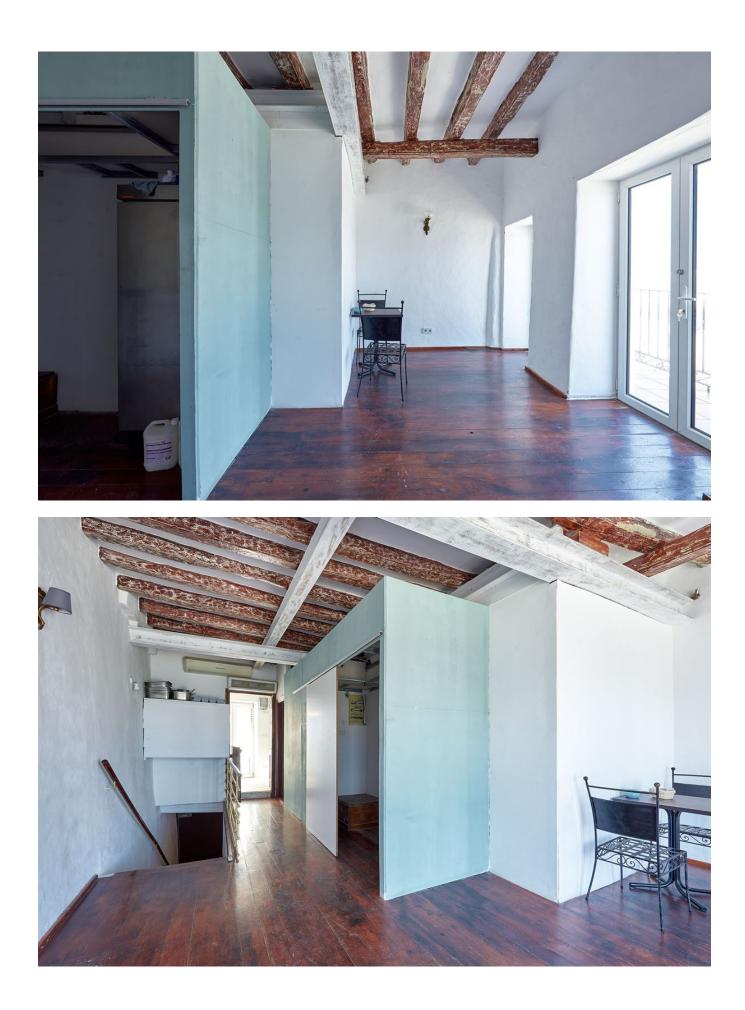

Above the restaurant there is a duplex Apartment, 2 bedrooms and 2 bathrooms with roof terrace facing <u>Dalt Vila</u>.

The building spreads over 4 floors opposite the piers of the luxury Yachts. Ideally one could turn it into a gourmet restaurant. The house has been renovated with great attention to the detail and good materials