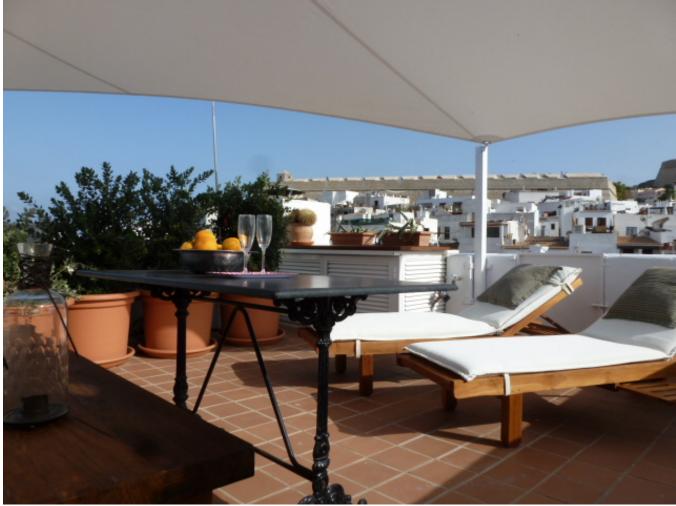

Above the restaurant there is a duplex Apartment, 2 bedrooms and 2 bathrooms with roof terrace facing <u>Dalt Vila</u>.

The building spreads over 4 floors opposite the piers of the luxury Yachts. Ideally one could turn it into a gourmet restaurant. The house has been renovated with great attention to the detail and good materials