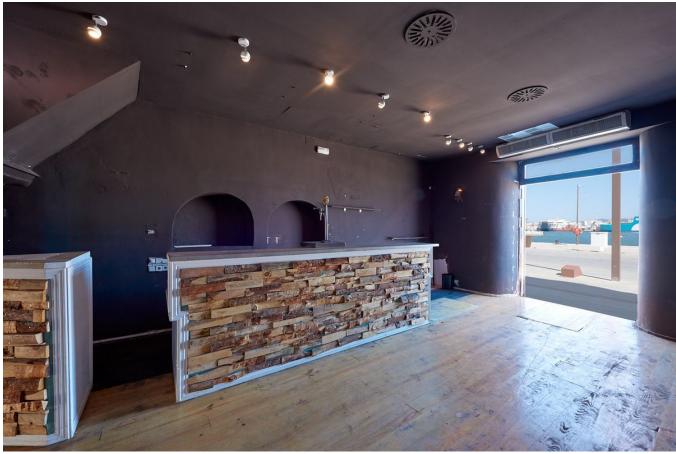

## DESCRIPTION

Here we have a very interesting <u>investment</u> opportunity on Ibiza. A remarkable building and good investment in the world heritage town of Ibiza becomes available. Its first line in a top location.

The Restaurant with total size of 126m2 (on ground floor with a small terrace in front and first floor with a balcony), overlooking the harbour, has a capacity inside for 50 Guests and outside for 16 Guests.

Above the restaurant there is a duplex Apartment, 2 bedrooms and 2 bathrooms with roof terrace facing <u>Dalt Vila</u>.

The building spreads over 4 floors opposite the piers of the luxury Yachts. Ideally one could turn it into a gourmet restaurant. The house has been renovated with great attention to the detail and good materials