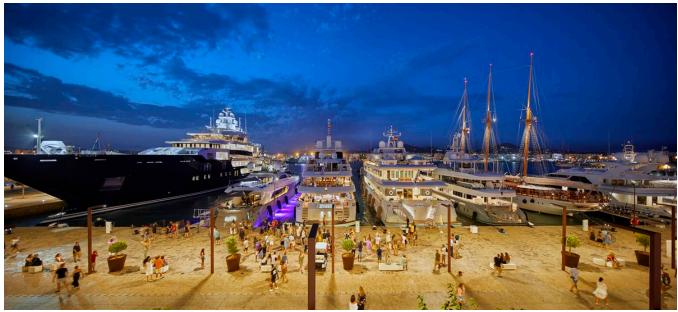

## DESCRIPTION

Here we have a very interesting <u>investment</u> opportunity on Ibiza. A remarkable building and good investment in the world heritage town of Ibiza becomes available. Its first line in a top location.

The Restaurant with total size of 126m2 (on ground floor with a small terrace in front and first floor with a balcony), overlooking the harbour, has a capacity inside for 50 Guests and outside for 16 Guests.