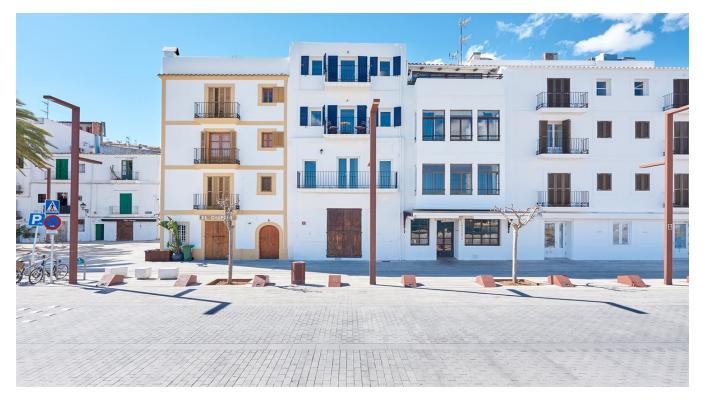

## DESCRIPTION

Here we have a very interesting <u>investment</u> opportunity on Ibiza. A remarkable building and good investment in the world heritage town of Ibiza becomes available. Its first line in a top location.

The Restaurant with total size of 126m2 (on ground floor with a small terrace in front and first floor with a balcony), overlooking the harbour, has a capacity inside for 50 Guests and outside for 16 Guests.

Above the restaurant there is a duplex Apartment, 2 bedrooms and 2 bathrooms with roof terrace facing <u>Dalt Vila</u>.

The building spreads over 4 floors opposite the piers of the luxury Yachts. Ideally one could turn it into a gourmet restaurant. The house has been renovated with great attention to the detail and good materials