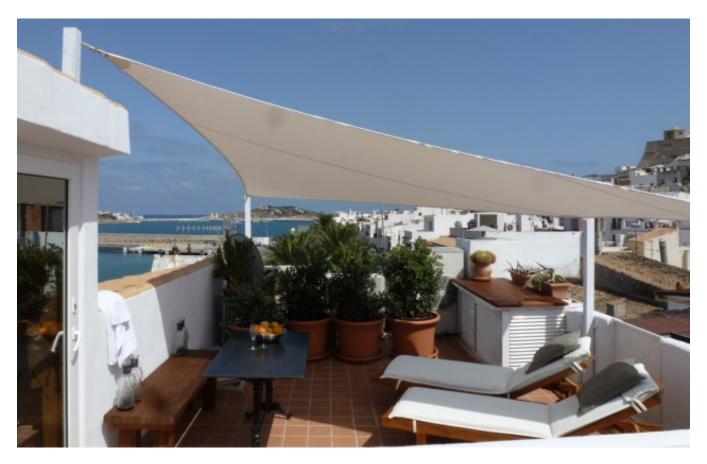

Above the restaurant there is a duplex Apartment, 2 bedrooms and 2 bathrooms with roof terrace facing <u>Dalt Vila</u>.

The building spreads over 4 floors opposite the piers of the luxury Yachts. Ideally one could turn it into a gourmet restaurant. The house has been renovated with great attention to the detail and good materials