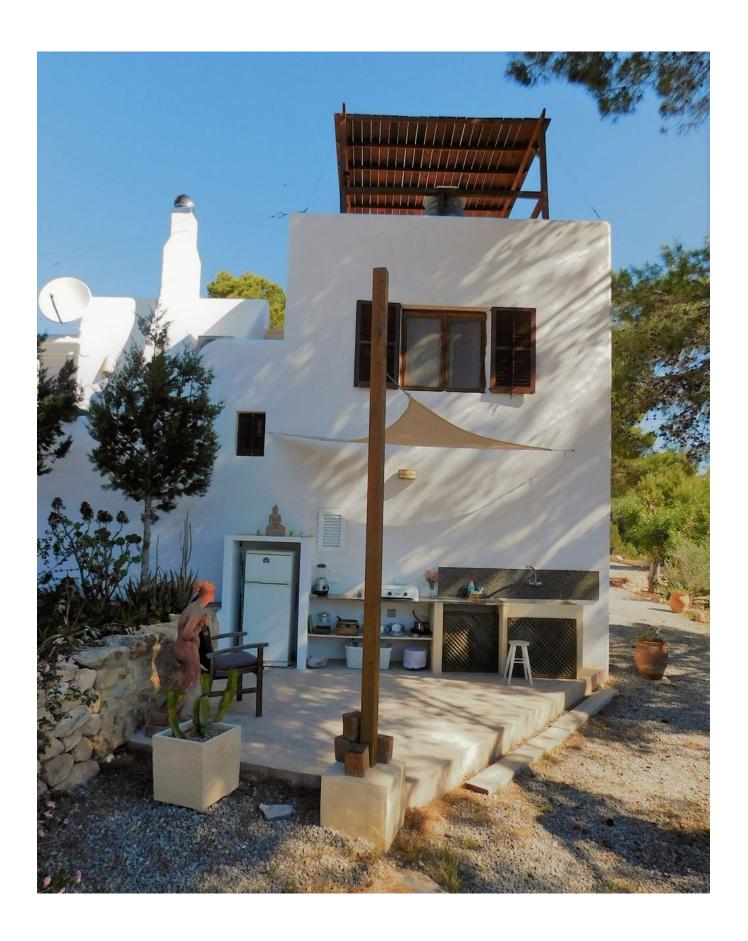

The property is in top condition but small changes could make a big difference and fully exploit the

potential this property has to offer.

From the roof you can enjoy the beautiful sunset and be close to the sun in its most glorious moment.

In the open air there is a kitchen with a BBQ area where you can sit together with your friends and families and enjoy the peace and privacy without being disturbed.

Ctra, Jesus 101, Edif Centro, Planta Baja, Local 5, 07819 Jesus, Ibiza, Spain