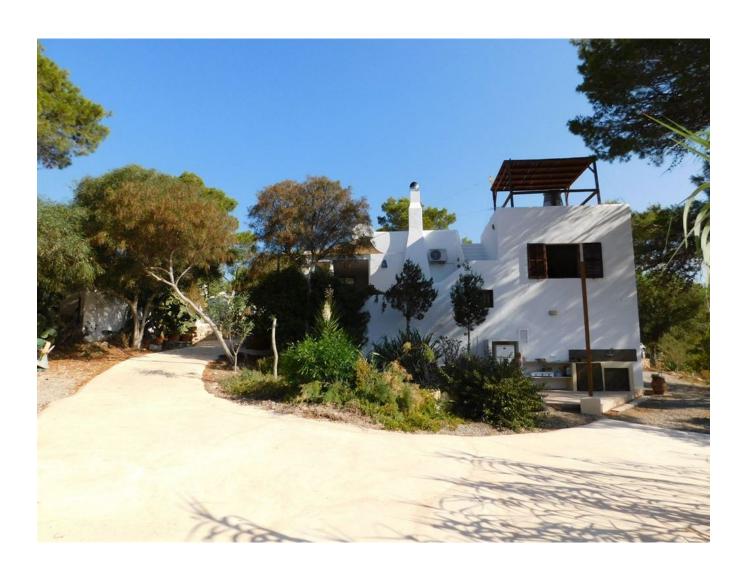

## Wonderful country house in front of the massive Es Vedra surrounded by nature reserve

Price: 1.280.000 €

## **DESCRIPTION**

This idyllic finca is situated in front of the mighty and fascinating rock Es Vedra in the middle of the campo. It is surrounded by a nature reserve.

The most beautiful <u>beaches</u> of Ibiza can be reached in just a few minutes by car, including <u>Cala Tarida</u>, <u>Cala Vadella</u>, <u>Cala Moli</u>, Cala d'Hort and Cala Codolar.

The property is in top condition but small changes could make a big difference and fully exploit the

potential this property has to offer.

From the roof you can enjoy the beautiful sunset and be close to the sun in its most glorious moment.