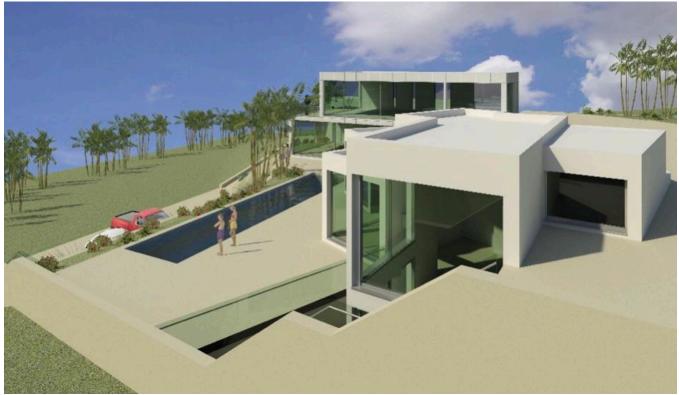

The current project requires an ultra modern villa with high glass windows.

It will be spread over 2 floors and a basement that you will be able to enjoy according to your wishes (could be f.e. a home cinema, a huge wine cellar, a spa or anything else your heart desires). The house will have 4 bedrooms and several common rooms, as well as a garage.