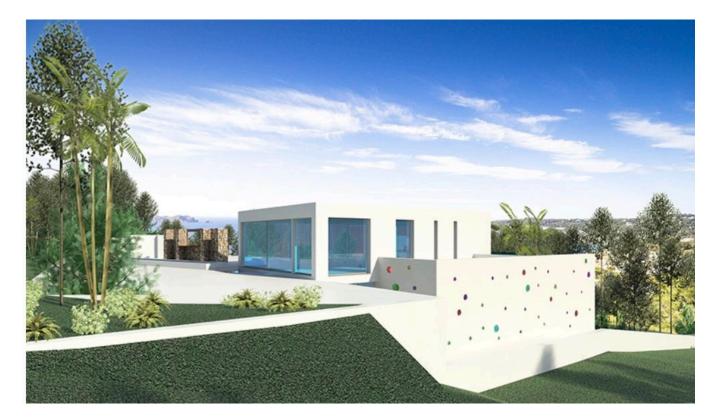

## DESCRIPTION

This property is situated behind the nature reserve close to <u>Cala Moli</u>. According to the unchangeable law, nothing may be built in front of the property, as it is a nature reserve. Thus a fabulous view into the countryside is guaranteed.

The current project requires an ultra modern villa with high glass windows.

It will be spread over 2 floors and a basement that you will be able to enjoy according to your wishes (could be f.e. a home cinema, a huge wine cellar, a spa or anything else your heart desires). The house will have 4 bedrooms and several common rooms, as well as a garage.