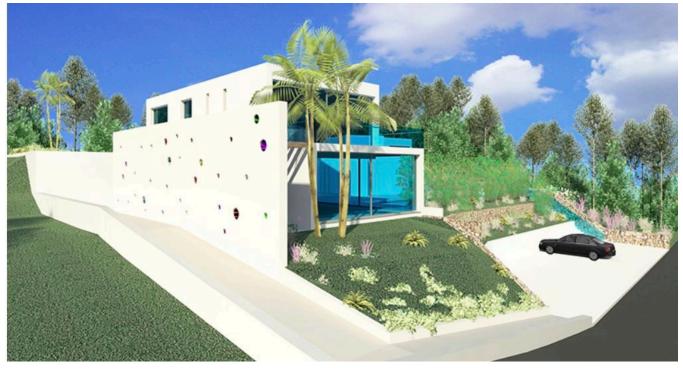

## DESCRIPTION

This property is situated behind the nature reserve close to <u>Cala Moli</u>. According to the unchangeable law, nothing may be built in front of the property, as it is a nature reserve. Thus a fabulous view into the countryside is guaranteed.

The current project requires an ultra modern villa with high glass windows.

It will be spread over 2 floors and a basement that you will be able to enjoy according to your wishes (could be f.e. a home cinema, a huge wine cellar, a spa or anything else your heart desires). The house will have 4 bedrooms and several common rooms, as well as a garage.