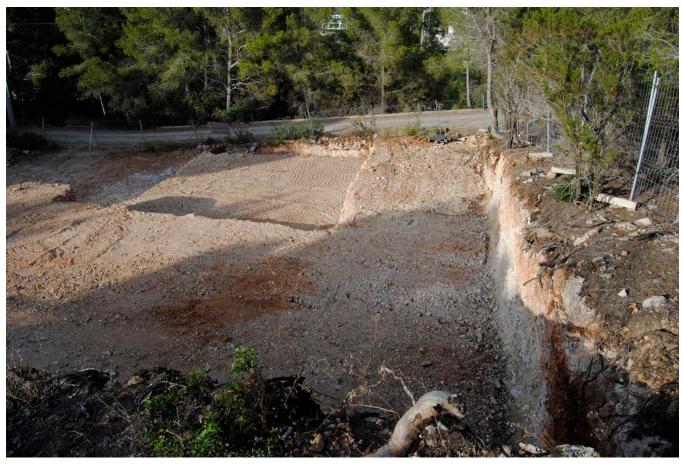

## DESCRIPTION

This property is situated behind the nature reserve close to <u>Cala Moli</u>. According to the unchangeable law, nothing may be built in front of the property, as it is a nature reserve. Thus a fabulous view into the countryside is guaranteed.

This is the chance to realize a dream and create your perfect home you have always dreamed of.

The bay of Cala Moli is situated between Cala Vadella and Cala Tarida and is well known for its

crystal clear water.