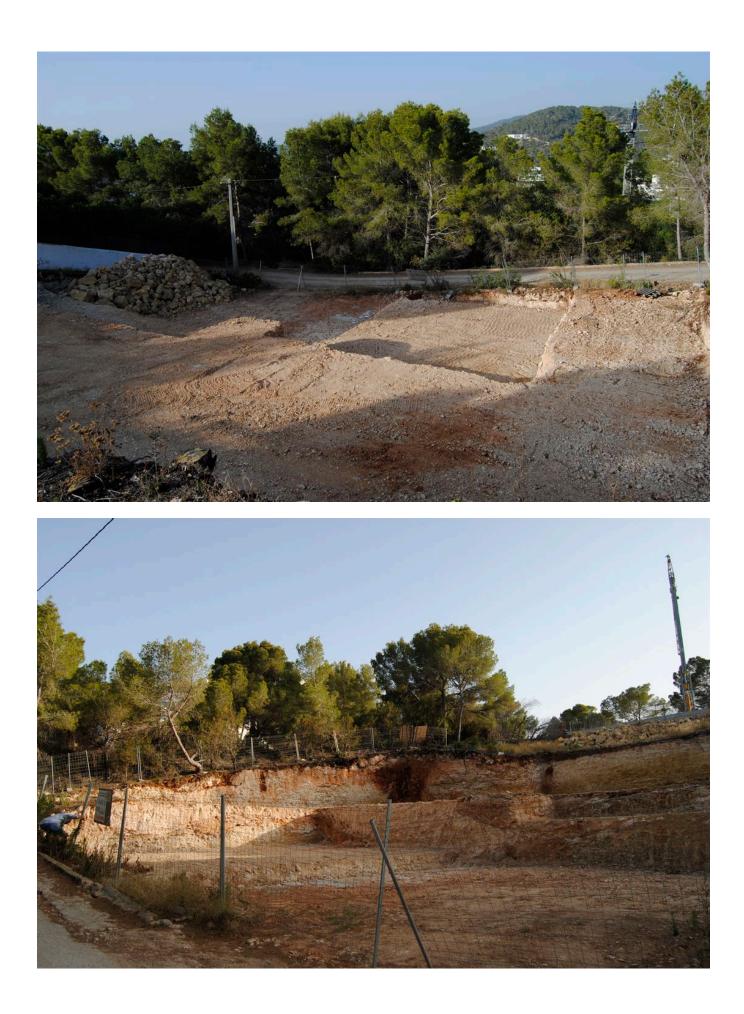

## DESCRIPTION

This property is situated behind the nature reserve close to <u>Cala Moli</u>. According to the unchangeable law, nothing may be built in front of the property, as it is a nature reserve. Thus a fabulous view into the countryside is guaranteed.

This is the chance to realize a dream and create your perfect home you have always dreamed of.

The bay of Cala Moli is situated between Cala Vadella and Cala Tarida and is well known for its

crystal clear water.