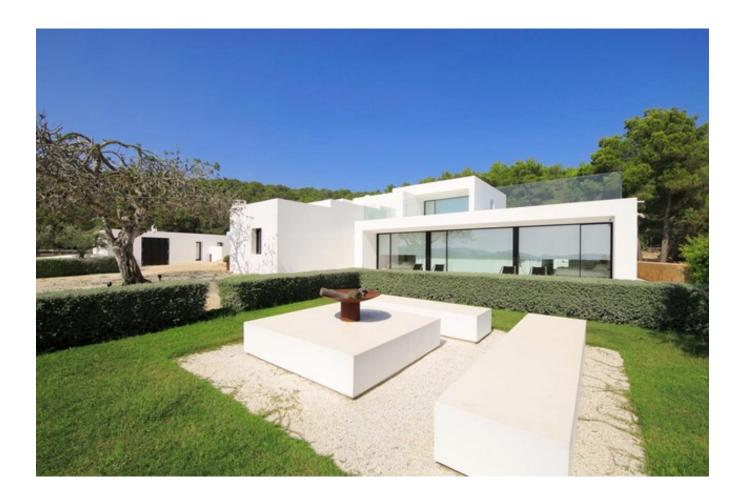

## Very well located villa with best sea views near to Ibiza

## DESCRIPTION

Splendid and wonderful property completely renovated in 2016 located in the municipality of Santa Eulalia on the east coast of the island. It is decorated with design furniture. Views of the sea and the bay of Cala Llonga. The total area of the property is 10.5 ha. (105,111 m2). 350 olive trees, (production of +/- 750L of olive oil). Small pond with fish.