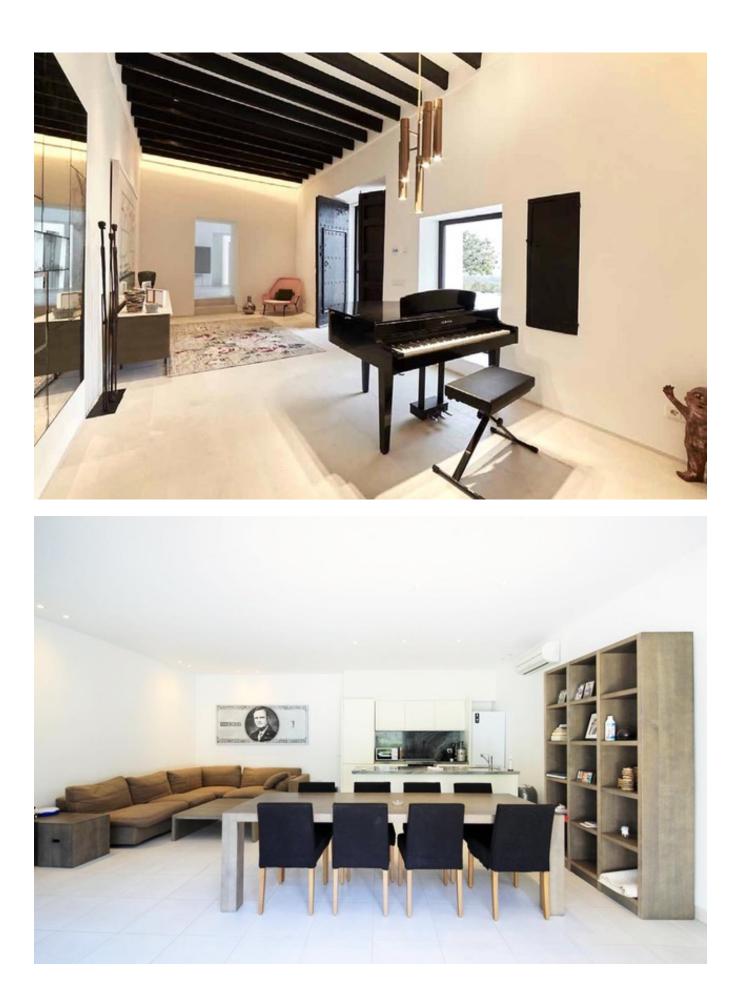

Constructed area of 800 m2. It consists of a finca and a modern part. Fully equipped kitchen with 2 dishwashers, 2 Gaggenau air ovens, 2 stainless steel American refrigerators with ice cube machines and wine cellar, 1 microwave

Electric shutters. TV, safe. Air conditioning. Independent apartment with 2 bedrooms, 2 shower rooms, toilet and equipped kitchen. Concierge apartment with a bedroom, kitchen, shower and toilet. Laundry room with washing machine and dryer. Garage for 3 cars.