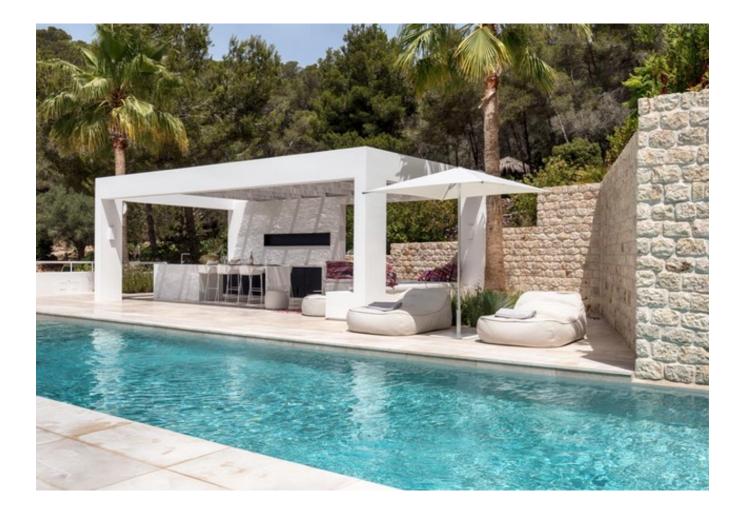

Cellar next to the garage

30 m long pool with shutter and heat pump and LED lighting. Covered terrace with outdoor dining area. Pergola terrace / pool house with bar, sink, fridge, dishwasher, ice cube machine. Barbecue with plancha / gril. Two illuminated petanque fields. Children playground