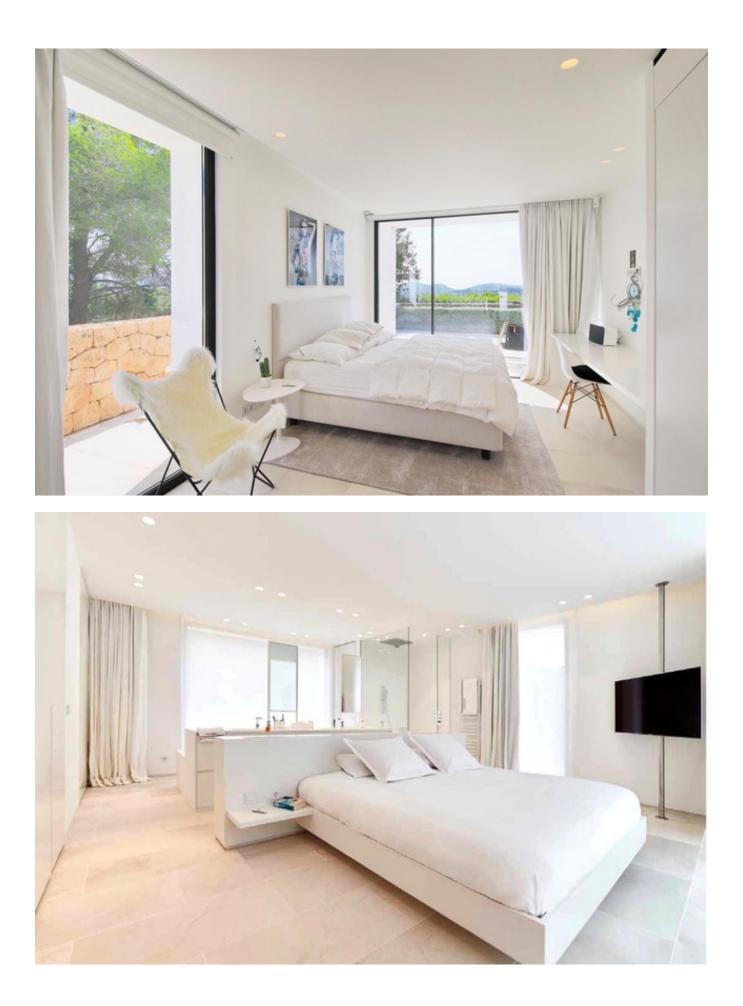

Electric shutters. TV, safe. Air conditioning. Independent apartment with 2 bedrooms, 2 shower rooms, toilet and equipped kitchen. Concierge apartment with a bedroom, kitchen, shower and toilet. Laundry room with washing machine and dryer. Garage for 3 cars.