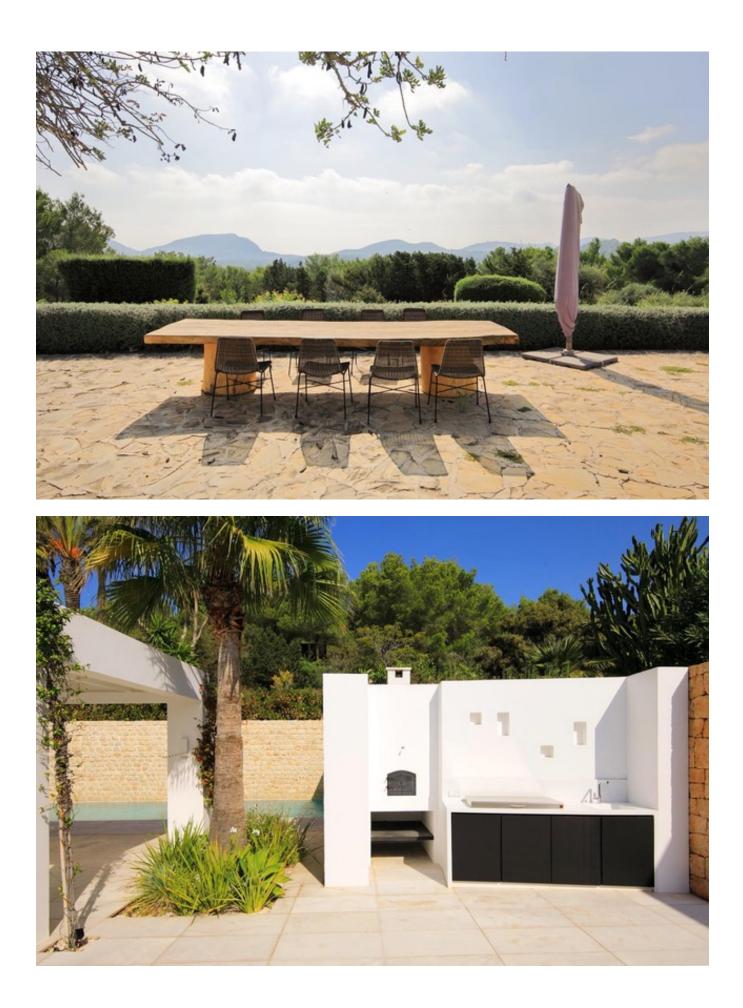

Cellar next to the garage

30 m long pool with shutter and heat pump and LED lighting. Covered terrace with outdoor dining area. Pergola terrace / pool house with bar, sink, fridge, dishwasher, ice cube machine. Barbecue with plancha / gril. Two illuminated petanque fields. Children playground