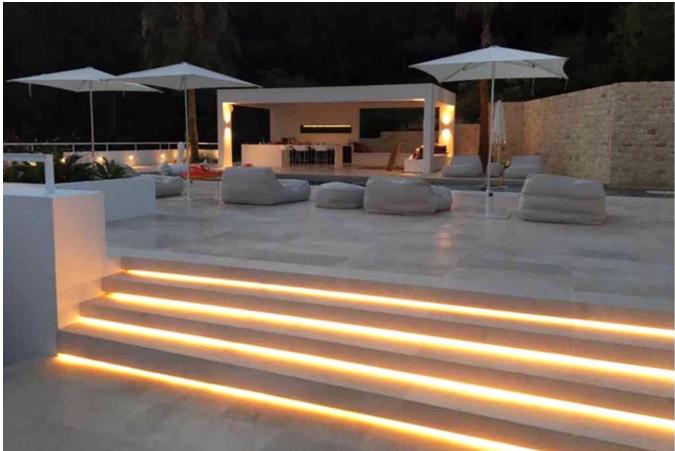

Cellar next to the garage

30 m long pool with shutter and heat pump and LED lighting. Covered terrace with outdoor dining area. Pergola terrace / pool house with bar, sink, fridge, dishwasher, ice cube machine. Barbecue with plancha / gril. Two illuminated petanque fields. Children playground