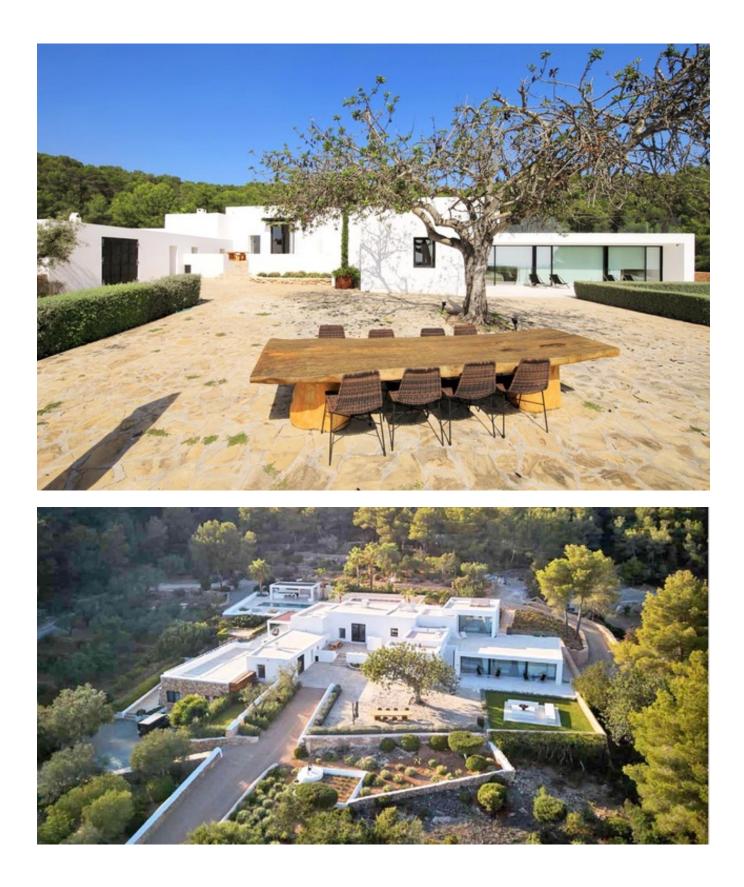

## DESCRIPTION

Splendid and wonderful property completely renovated in 2016 located in the municipality of Santa Eulalia on the east coast of the island. It is decorated with design furniture. Views of the sea and the bay of Cala Llonga. The total area of the property is 10.5 ha. (105,111 m2). 350 olive trees, (production of +/- 750L of olive oil). Small pond with fish.

Constructed area of 800 m2. It consists of a finca and a modern part. Fully equipped kitchen with 2 dishwashers, 2 Gaggenau air ovens, 2 stainless steel American refrigerators with ice cube machines and wine cellar, 1 microwave

Cellar next to the garage

30 m long pool with shutter and heat pump and LED lighting. Covered terrace with outdoor dining area. Pergola terrace / pool house with bar, sink, fridge, dishwasher, ice cube machine. Barbecue with plancha / gril. Two illuminated petanque fields. Children playground