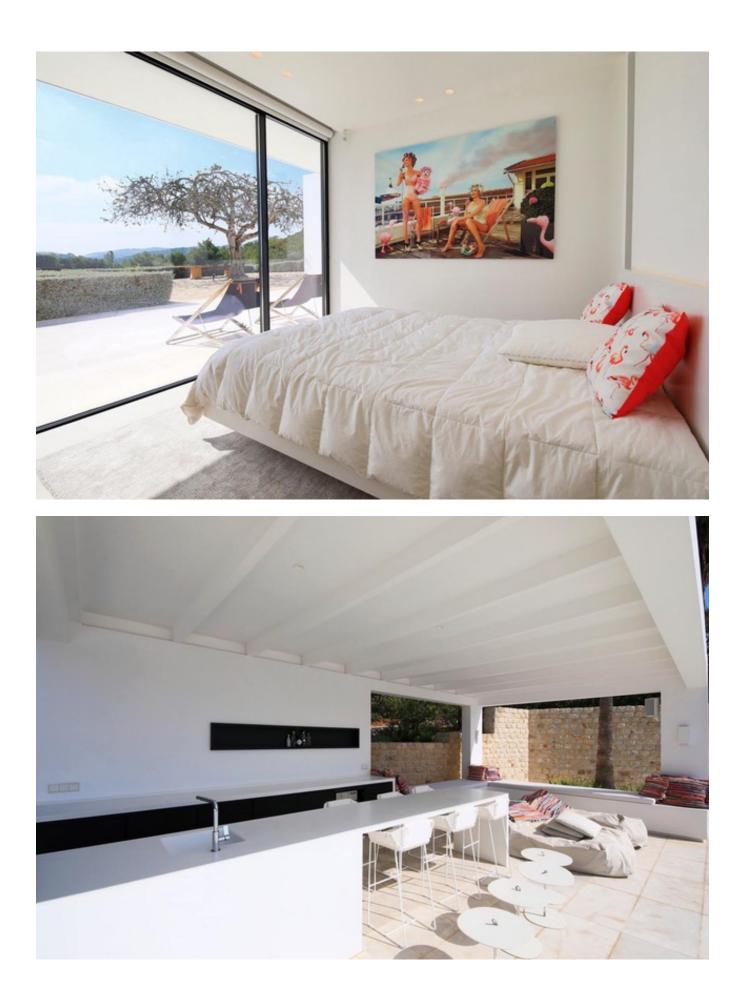

Cellar next to the garage

30 m long pool with shutter and heat pump and LED lighting. Covered terrace with outdoor dining area. Pergola terrace / pool house with bar, sink, fridge, dishwasher, ice cube machine. Barbecue with plancha / gril. Two illuminated petanque fields. Children playground