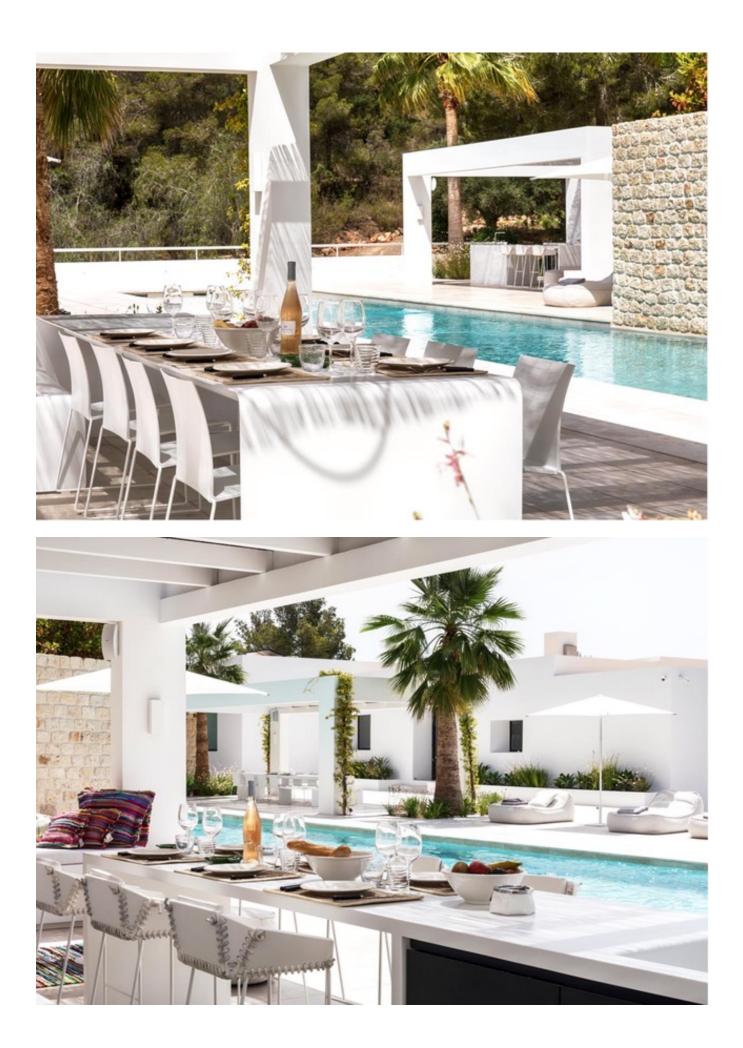

## DESCRIPTION

Splendid and wonderful property completely renovated in 2016 located in the municipality of Santa Eulalia on the east coast of the island. It is decorated with design furniture. Views of the sea and the bay of Cala Llonga. The total area of the property is 10.5 ha. (105,111 m2). 350 olive trees, (production of +/- 750L of olive oil). Small pond with fish.

Cellar next to the garage

30 m long pool with shutter and heat pump and LED lighting. Covered terrace with outdoor dining area. Pergola terrace / pool house with bar, sink, fridge, dishwasher, ice cube machine. Barbecue with plancha / gril. Two illuminated petanque fields. Children playground