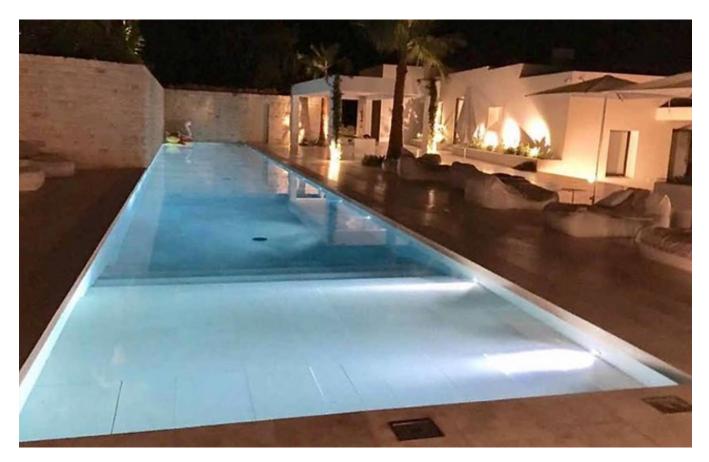

Cellar next to the garage

30 m long pool with shutter and heat pump and LED lighting. Covered terrace with outdoor dining area. Pergola terrace / pool house with bar, sink, fridge, dishwasher, ice cube machine. Barbecue with plancha / gril. Two illuminated petanque fields. Children playground