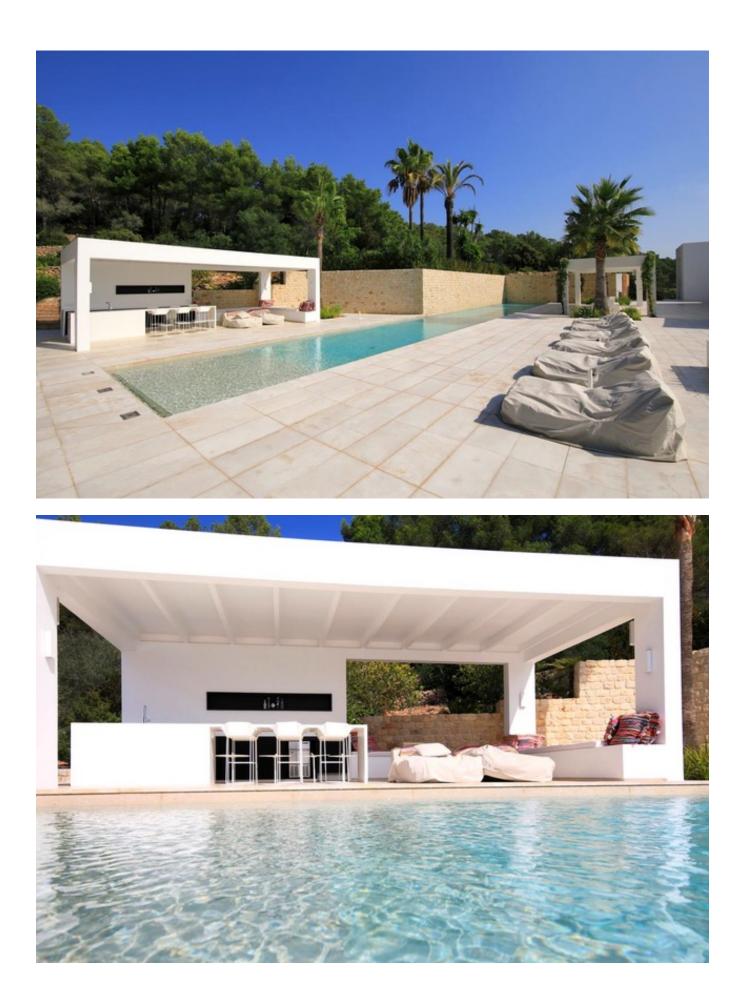

Cellar next to the garage

30 m long pool with shutter and heat pump and LED lighting. Covered terrace with outdoor dining area. Pergola terrace / pool house with bar, sink, fridge, dishwasher, ice cube machine. Barbecue with plancha / gril. Two illuminated petanque fields. Children playground