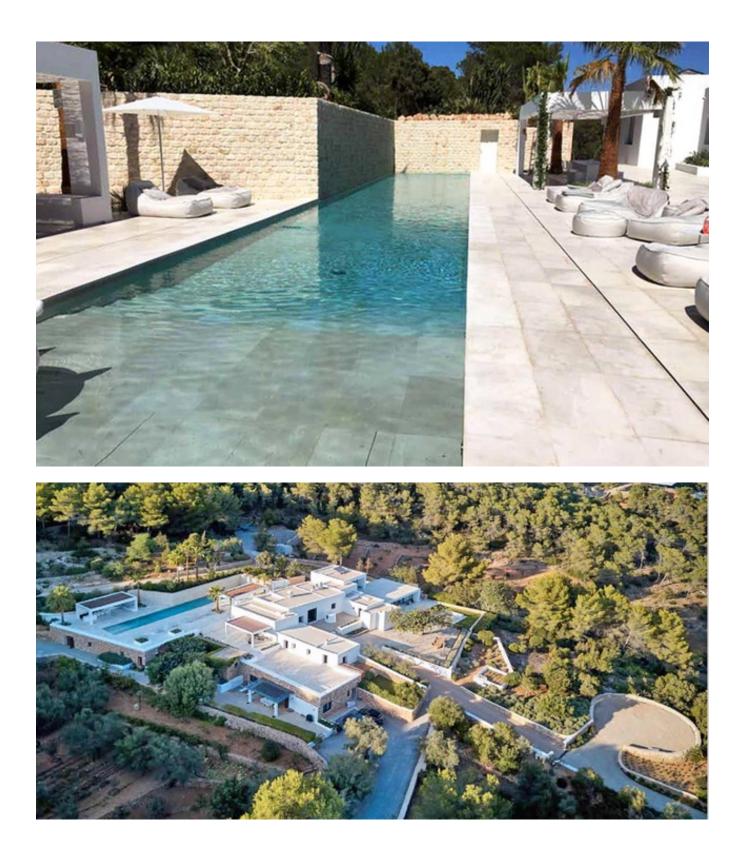

## DESCRIPTION

Splendid and wonderful property completely renovated in 2016 located in the municipality of Santa Eulalia on the east coast of the island. It is decorated with design furniture. Views of the sea and the bay of Cala Llonga. The total area of the property is 10.5 ha. (105,111 m2). 350 olive trees, (production of +/- 750L of olive oil). Small pond with fish.

Cellar next to the garage

30 m long pool with shutter and heat pump and LED lighting. Covered terrace with outdoor dining area. Pergola terrace / pool house with bar, sink, fridge, dishwasher, ice cube machine. Barbecue with plancha / gril. Two illuminated petanque fields. Children playground