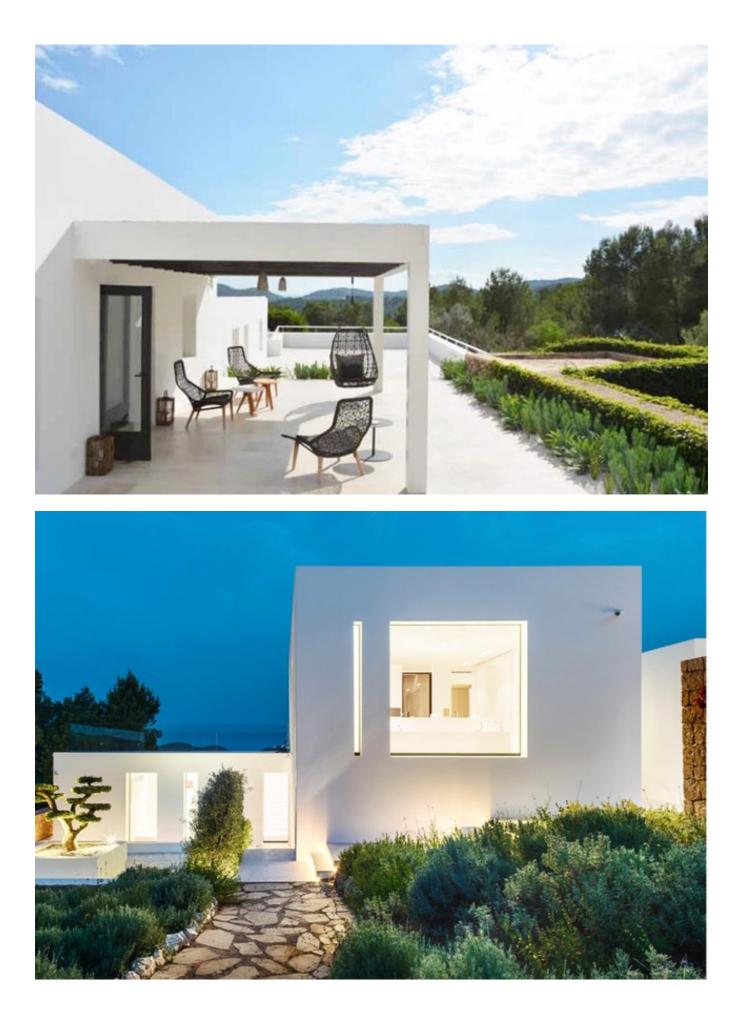

Electric shutters. TV, safe. Air conditioning. Independent apartment with 2 bedrooms, 2 shower rooms, toilet and equipped kitchen. Concierge apartment with a bedroom, kitchen, shower and toilet. Laundry room with washing machine and dryer. Garage for 3 cars.

Tree house with a bedroom. Air conditioning - Central floor heating

Electric shutters, - LED interior + exterior lighting Home automation - Full Sonos system inside and out - Dolby Surround TV - Fiber optic.