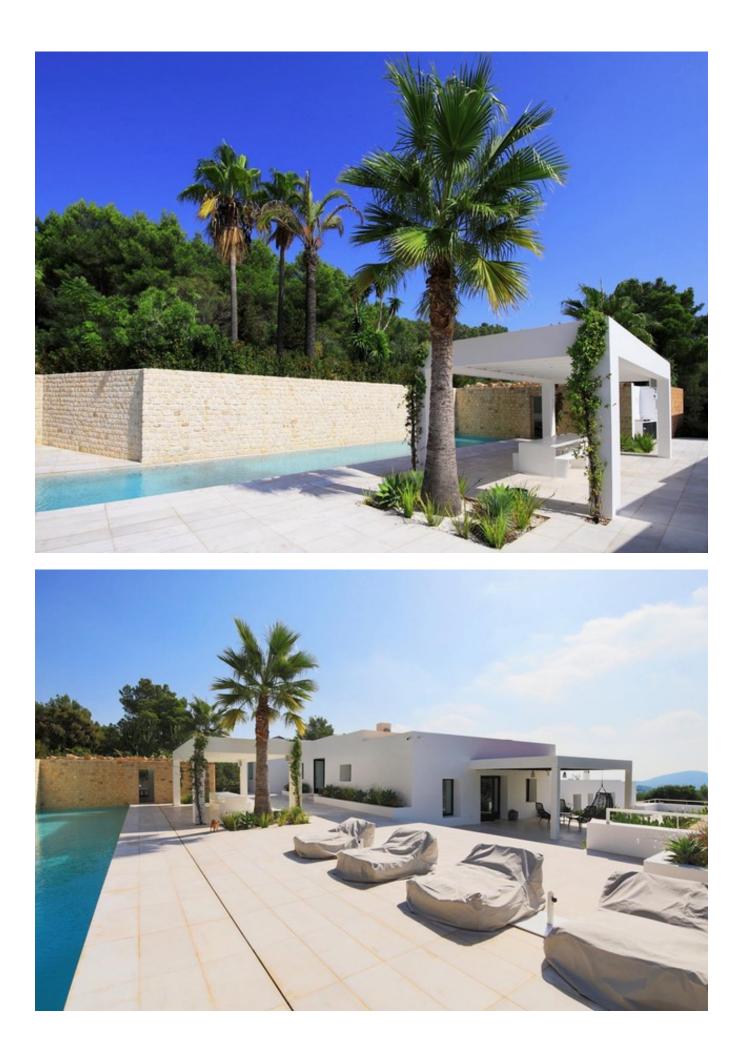

## DESCRIPTION

Splendid and wonderful property completely renovated in 2016 located in the municipality of Santa Eulalia on the east coast of the island. It is decorated with design furniture. Views of the sea and the bay of Cala Llonga. The total area of the property is 10.5 ha. (105,111 m2). 350 olive trees, (production of +/- 750L of olive oil). Small pond with fish.

Cellar next to the garage

30 m long pool with shutter and heat pump and LED lighting. Covered terrace with outdoor dining area. Pergola terrace / pool house with bar, sink, fridge, dishwasher, ice cube machine. Barbecue with plancha / gril. Two illuminated petanque fields. Children playground