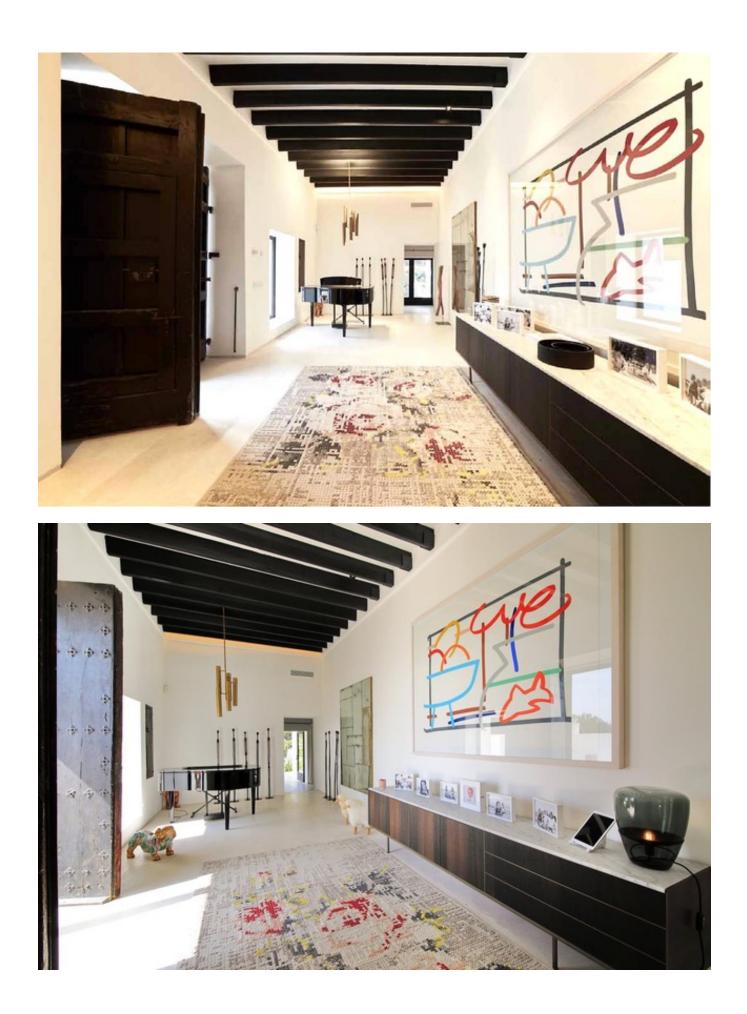

## DESCRIPTION

Splendid and wonderful property completely renovated in 2016 located in the municipality of Santa Eulalia on the east coast of the island. It is decorated with design furniture. Views of the sea and the bay of Cala Llonga. The total area of the property is 10.5 ha. (105,111 m2). 350 olive trees, (production of +/- 750L of olive oil). Small pond with fish.