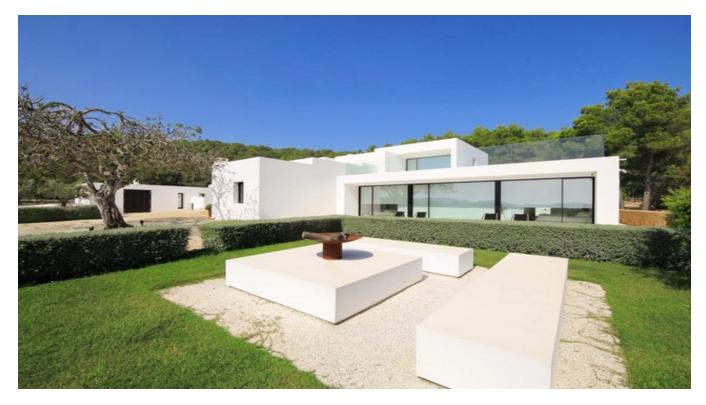

## Very well located villa with best sea views near to Ibiza

## DESCRIPTION

Splendid and wonderful property completely renovated in 2016 located in the municipality of Santa Eulalia on the east coast of the island. It is decorated with design furniture. Views of the sea and the bay of Cala Llonga. The total area of the property is 10.5 ha. (105,111 m2). 350 olive trees, (production of +/- 750L of olive oil). Small pond with fish.