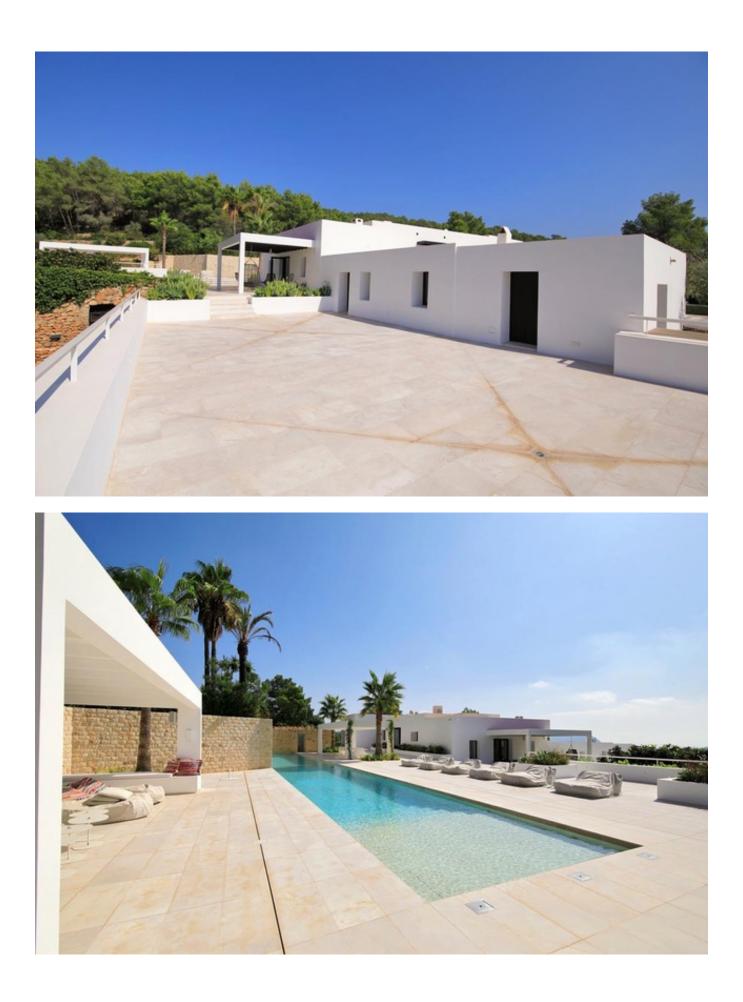

Cellar next to the garage

30 m long pool with shutter and heat pump and LED lighting. Covered terrace with outdoor dining area. Pergola terrace / pool house with bar, sink, fridge, dishwasher, ice cube machine. Barbecue with plancha / gril. Two illuminated petanque fields. Children playground