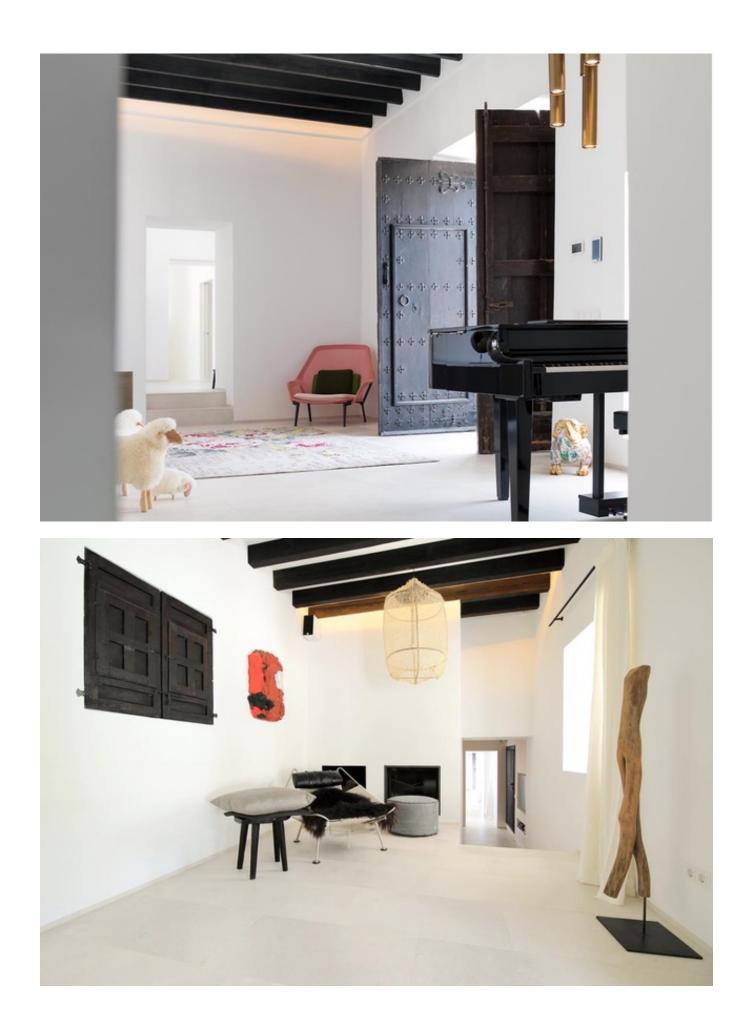

## DESCRIPTION

Splendid and wonderful property completely renovated in 2016 located in the municipality of Santa Eulalia on the east coast of the island. It is decorated with design furniture. Views of the sea and the bay of Cala Llonga. The total area of the property is 10.5 ha. (105,111 m2). 350 olive trees, (production of +/- 750L of olive oil). Small pond with fish.

Constructed area of 800 m2. It consists of a finca and a modern part. Fully equipped kitchen with 2 dishwashers, 2 Gaggenau air ovens, 2 stainless steel American refrigerators with ice cube machines and wine cellar, 1 microwave

Electric shutters. TV, safe. Air conditioning. Independent apartment with 2 bedrooms, 2 shower rooms, toilet and equipped kitchen. Concierge apartment with a bedroom, kitchen, shower and toilet. Laundry room with washing machine and dryer. Garage for 3 cars.