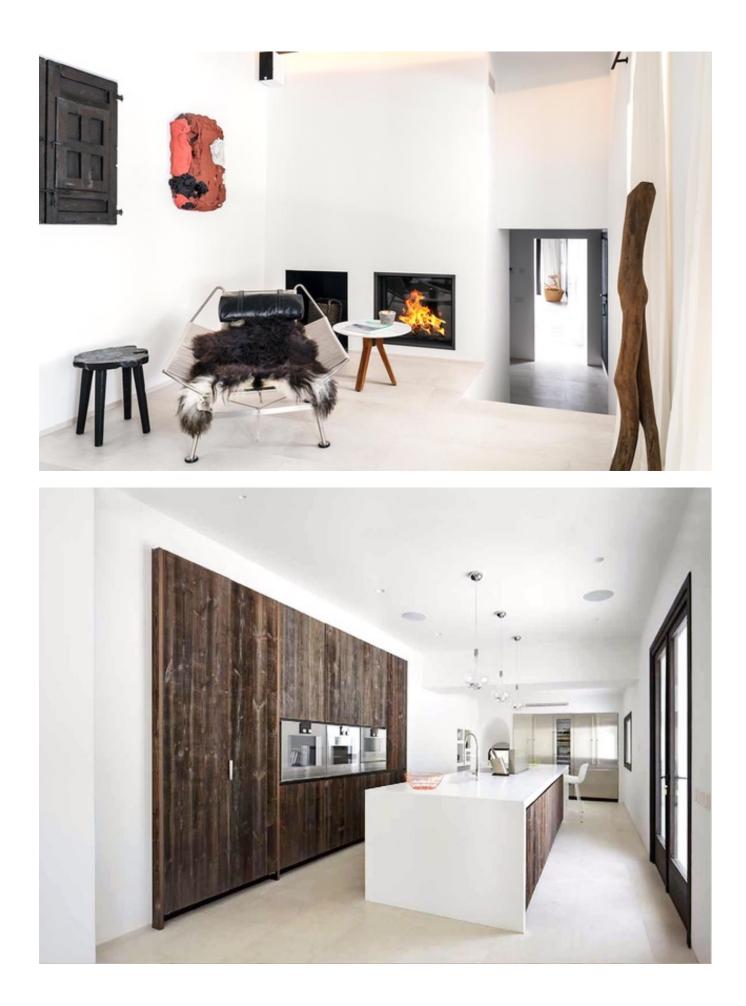

Constructed area of 800 m2. It consists of a finca and a modern part. Fully equipped kitchen with 2 dishwashers, 2 Gaggenau air ovens, 2 stainless steel American refrigerators with ice cube machines and wine cellar, 1 microwave

Electric shutters. TV, safe. Air conditioning. Independent apartment with 2 bedrooms, 2 shower rooms, toilet and equipped kitchen. Concierge apartment with a bedroom, kitchen, shower and toilet. Laundry room with washing machine and dryer. Garage for 3 cars.