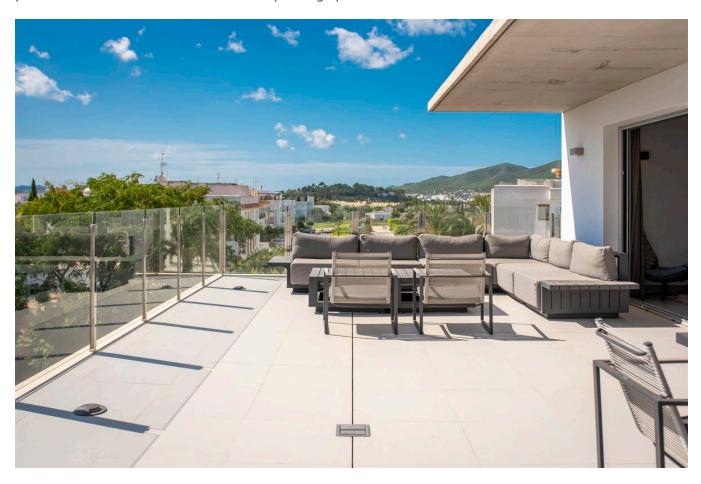

This offers access to the spacious terrace of 78 m2 and provides a lot of light. Through the terrace you can reach the spacious roof terrace with spectacular views of Dalt Vila, the sea and the mountain landscape. The luxury penthouse facilitates four bedrooms and a separate toilet for guests.