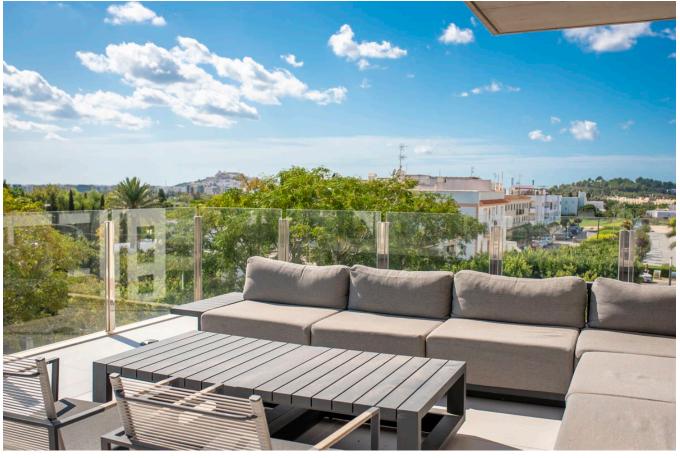

This offers access to the spacious terrace of 78 m2 and provides a lot of light. Through the terrace you can reach the spacious roof terrace with spectacular views of Dalt Vila, the sea and the mountain landscape. The luxury penthouse facilitates four bedrooms and a separate toilet for guests.