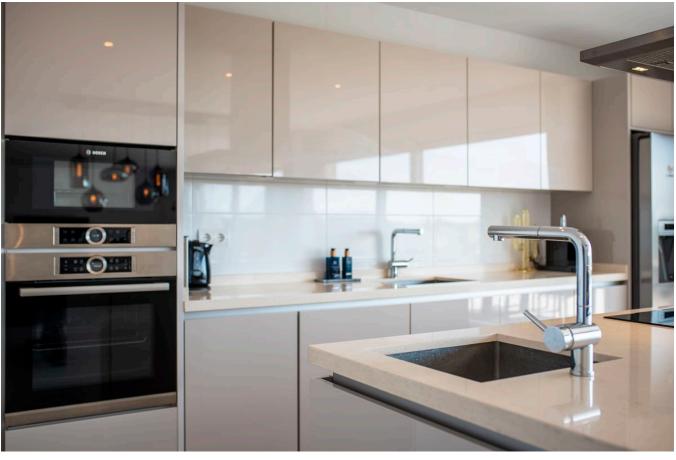

The handle-less kitchen island in high-gloss white has a luxurious and minimalist appearance. Furthermore, the kitchen is equipped with high-quality built-in appliances from Bosch and an American fridge. A sliding door has been installed over the entire width of the penthouse.