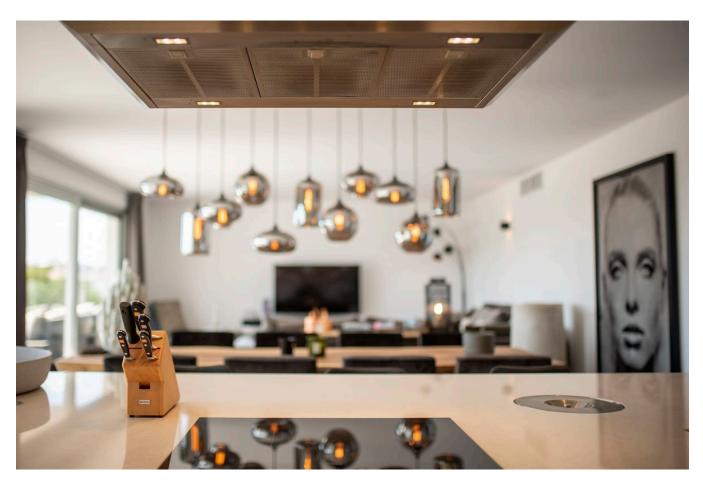

There are advanced plans to make Jesús car-free and that is why this penthouse is not only a great, but also a smart investment. The spacious residence is sublime finished and can be entered immediately. The modern apartment has a spacious living room with open kitchen.

The handle-less kitchen island in high-gloss white has a luxurious and minimalist appearance. Furthermore, the kitchen is equipped with high-quality built-in appliances from Bosch and an American fridge. A sliding door has been installed over the entire width of the penthouse.