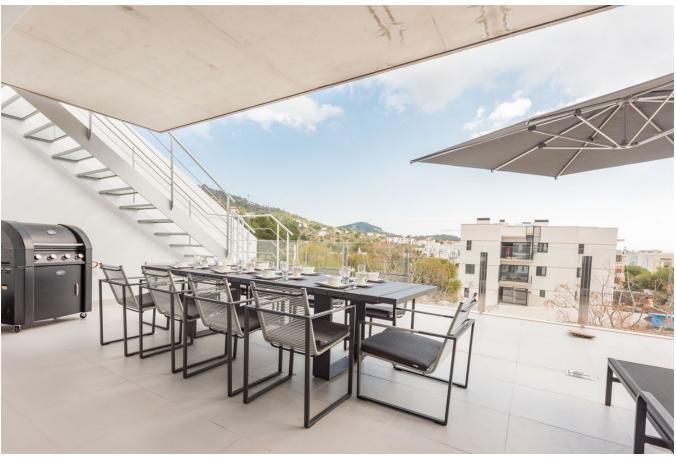

This offers access to the spacious terrace of 78 m2 and provides a lot of light. Through the terrace you can reach the spacious roof terrace with spectacular views of Dalt Vila, the sea and the mountain landscape. The luxury penthouse facilitates four bedrooms and a separate toilet for guests.