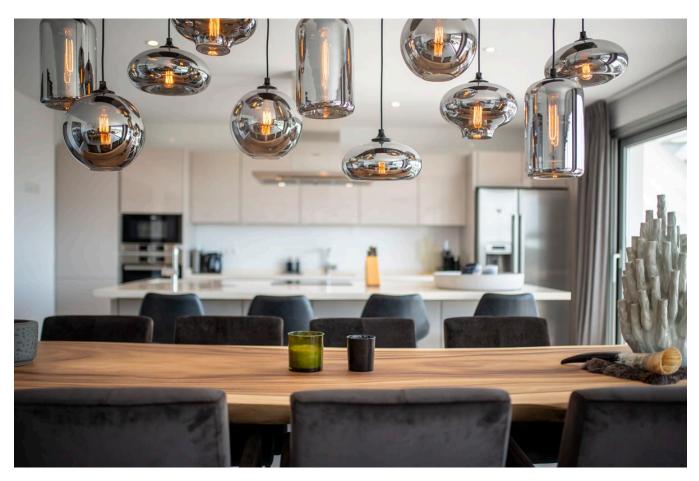

There are advanced plans to make Jesús car-free and that is why this penthouse is not only a great, but also a smart investment. The spacious residence is sublime finished and can be entered immediately. The modern apartment has a spacious living room with open kitchen.

The handle-less kitchen island in high-gloss white has a luxurious and minimalist appearance. Furthermore, the kitchen is equipped with high-quality built-in appliances from Bosch and an American fridge. A sliding door has been installed over the entire width of the penthouse.