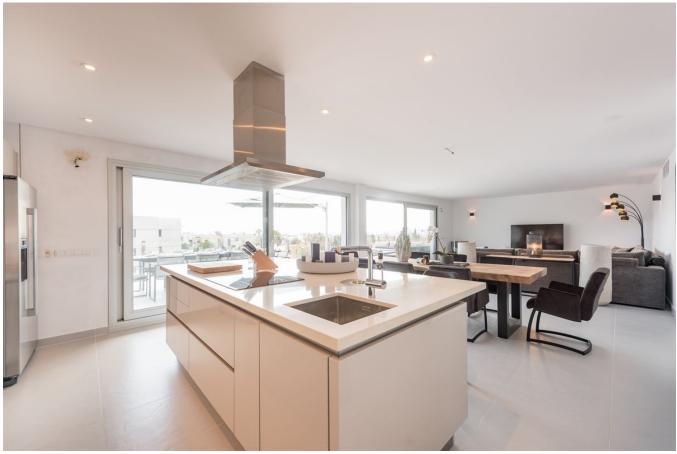

There are advanced plans to make Jesús car-free and that is why this penthouse is not only a great, but also a smart investment. The spacious residence is sublime finished and can be entered immediately. The modern apartment has a spacious living room with open kitchen.

The handle-less kitchen island in high-gloss white has a luxurious and minimalist appearance. Furthermore, the kitchen is equipped with high-quality built-in appliances from Bosch and an American fridge. A sliding door has been installed over the entire width of the penthouse.