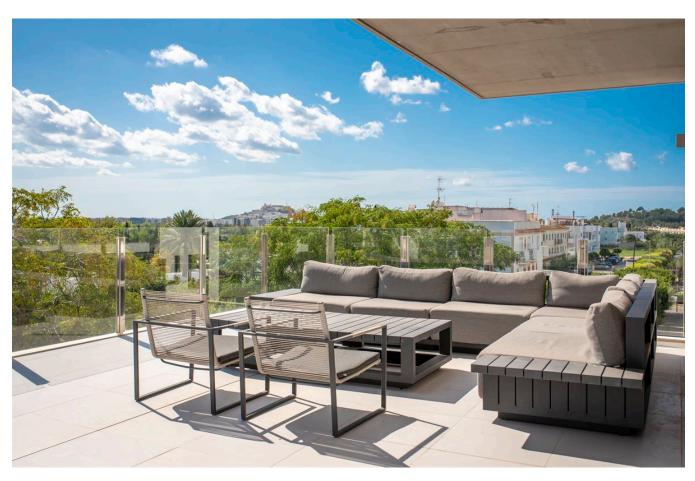

This offers access to the spacious terrace of 78 m2 and provides a lot of light. Through the terrace you can reach the spacious roof terrace with spectacular views of Dalt Vila, the sea and the mountain landscape. The luxury penthouse facilitates four bedrooms and a separate toilet for guests.