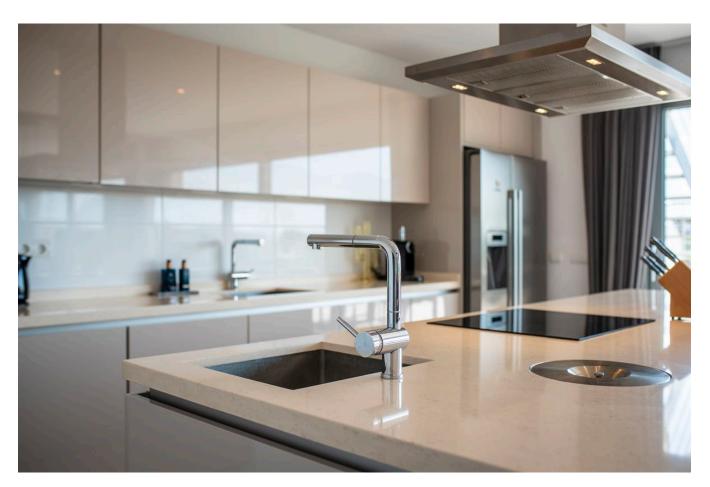

The handle-less kitchen island in high-gloss white has a luxurious and minimalist appearance. Furthermore, the kitchen is equipped with high-quality built-in appliances from Bosch and an American fridge. A sliding door has been installed over the entire width of the penthouse.