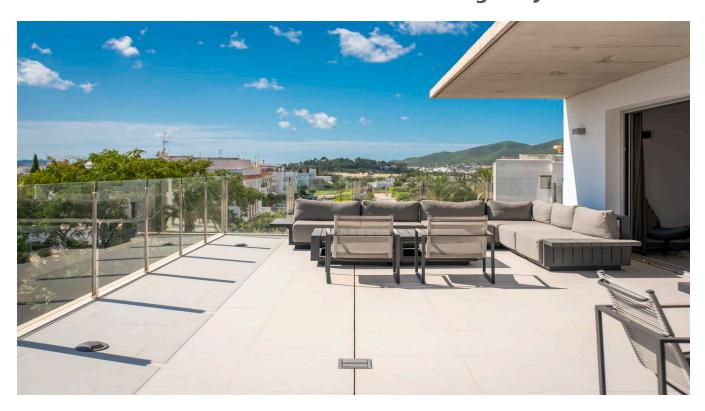

This offers access to the spacious terrace of 78 m2 and provides a lot of light. Through the terrace you can reach the spacious roof terrace with spectacular views of Dalt Vila, the sea and the mountain landscape. The luxury penthouse facilitates four bedrooms and a separate toilet for guests.