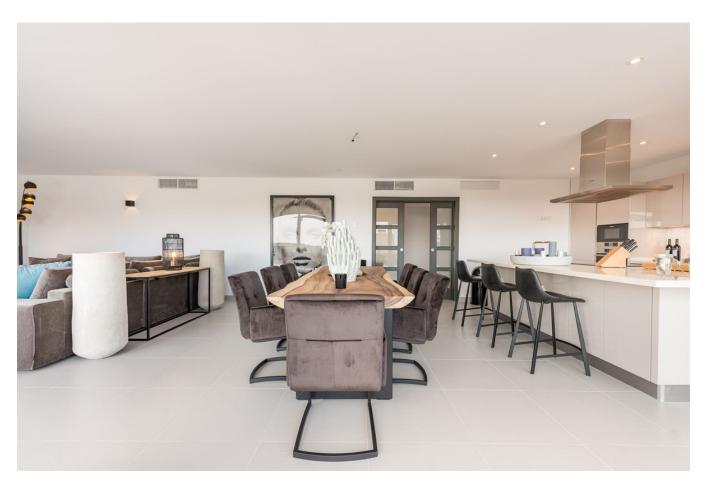

The handle-less kitchen island in high-gloss white has a luxurious and minimalist appearance. Furthermore, the kitchen is equipped with high-quality built-in appliances from Bosch and an American fridge. A sliding door has been installed over the entire width of the penthouse.