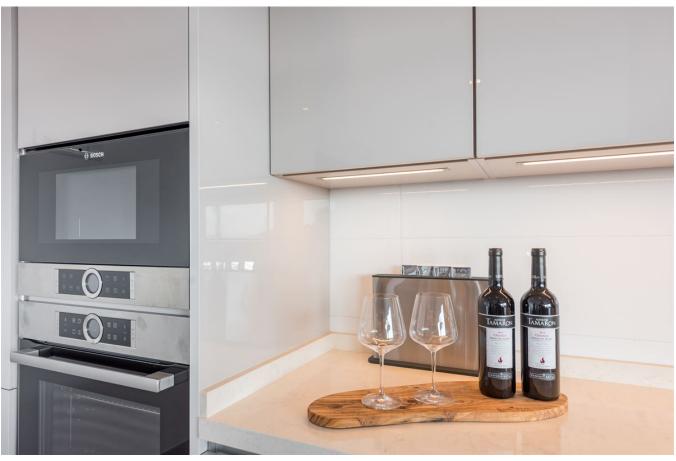

The handle-less kitchen island in high-gloss white has a luxurious and minimalist appearance. Furthermore, the kitchen is equipped with high-quality built-in appliances from Bosch and an American fridge. A sliding door has been installed over the entire width of the penthouse.