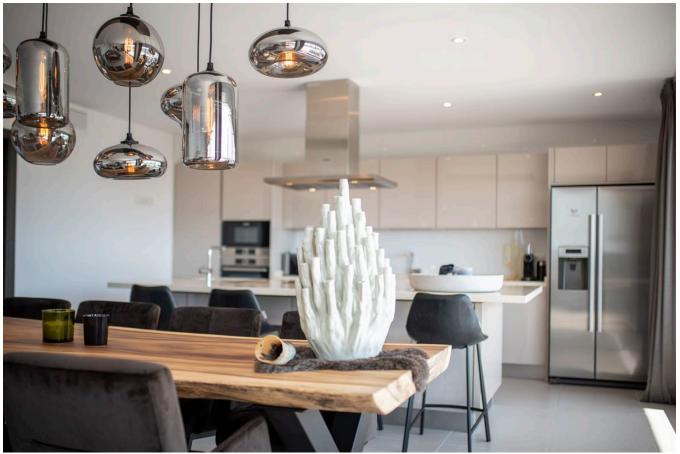

There are advanced plans to make Jesús car-free and that is why this penthouse is not only a great, but also a smart investment. The spacious residence is sublime finished and can be entered immediately. The modern apartment has a spacious living room with open kitchen.

The handle-less kitchen island in high-gloss white has a luxurious and minimalist appearance. Furthermore, the kitchen is equipped with high-quality built-in appliances from Bosch and an American fridge. A sliding door has been installed over the entire width of the penthouse.