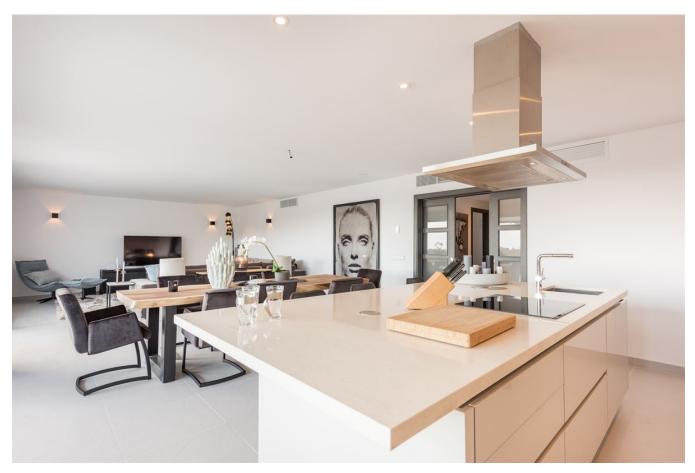

There are advanced plans to make Jesús car-free and that is why this penthouse is not only a great, but also a smart investment. The spacious residence is sublime finished and can be entered immediately. The modern apartment has a spacious living room with open kitchen.

The handle-less kitchen island in high-gloss white has a luxurious and minimalist appearance. Furthermore, the kitchen is equipped with high-quality built-in appliances from Bosch and an American fridge. A sliding door has been installed over the entire width of the penthouse.