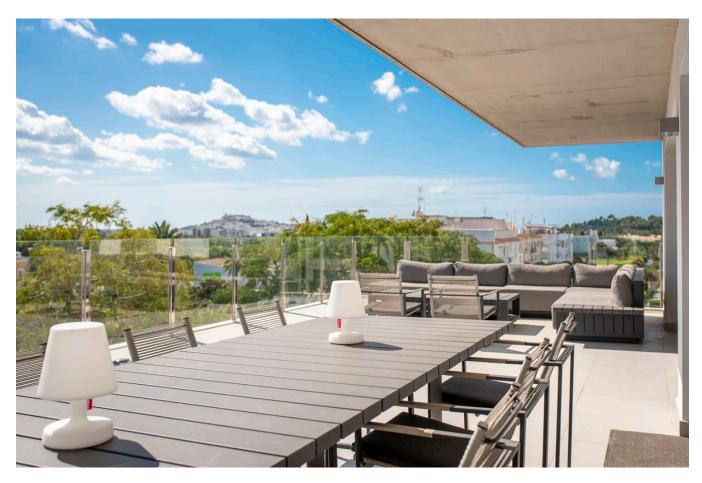

This offers access to the spacious terrace of 78 m2 and provides a lot of light. Through the terrace you can reach the spacious roof terrace with spectacular views of Dalt Vila, the sea and the mountain landscape. The luxury penthouse facilitates four bedrooms and a separate toilet for guests.