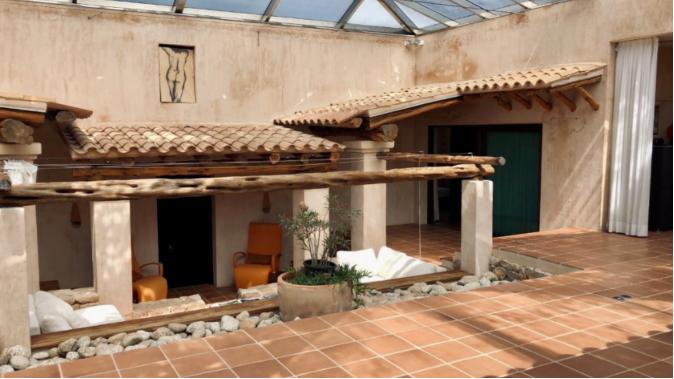

The main house features a huge salon with hydraulic glass roof, various dining and chill-out lounges facing the sea, two main bedrooms with en-suite bathrooms and a cinema room that can readily be converted into a third sleeping room if required.