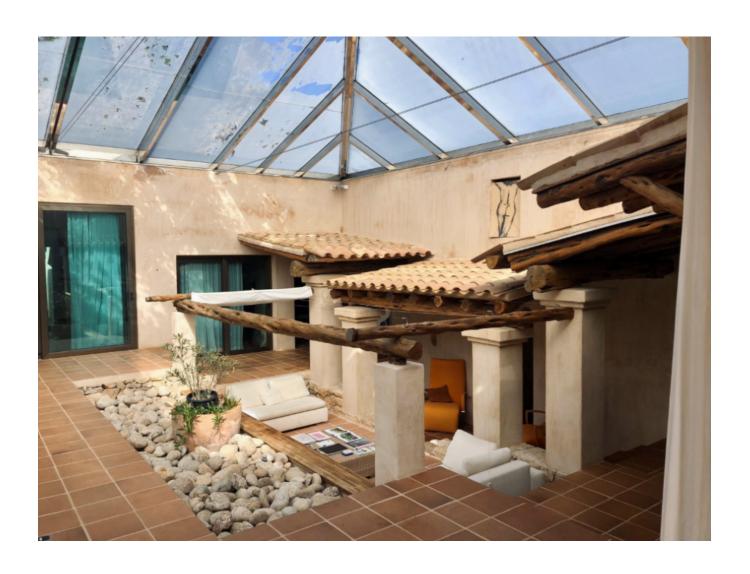

The main house features a huge salon with hydraulic glass roof, various dining and chill-out lounges facing the sea, two main bedrooms with en-suite bathrooms and a cinema room that can readily be converted into a third sleeping room if required.