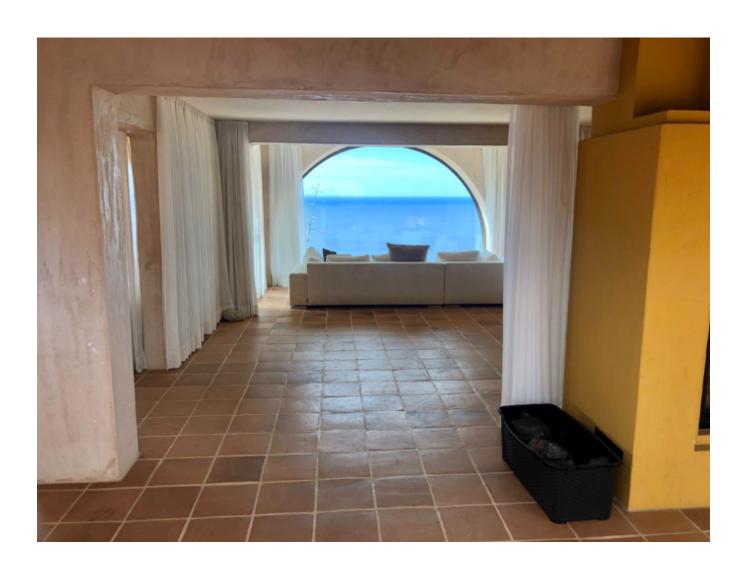

The main house features a huge salon with hydraulic glass roof, various dining and chill-out lounges facing the sea, two main bedrooms with en-suite bathrooms and a cinema room that can readily be converted into a third sleeping room if required.

There is also an office that also can be turned into a bedroom, a guest bathroom, a fitted modern kitchen and a utility room with separate staff entrance.

Enjoy full air conditioning, as well as two double-sided glass fireplaces, an alarm system and a phone connection with wireless internet access. The deslination system in conjunction with a huge cistern ensures a constant supply of freshwater.