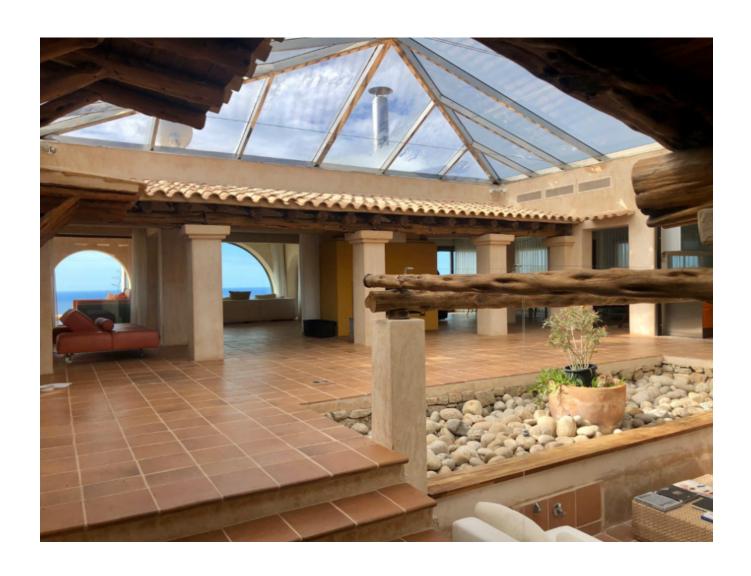

The main house features a huge salon with hydraulic glass roof, various dining and chill-out lounges facing the sea, two main bedrooms with en-suite bathrooms and a cinema room that can readily be converted into a third sleeping room if required.