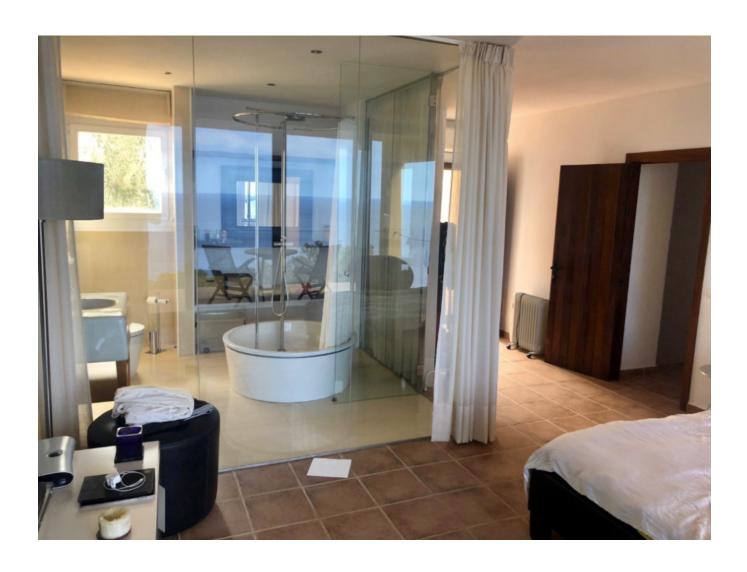

The main house features a huge salon with hydraulic glass roof, various dining and chill-out lounges facing the sea, two main bedrooms with en-suite bathrooms and a cinema room that can readily be converted into a third sleeping room if required.

There is also an office that also can be turned into a bedroom, a guest bathroom, a fitted modern kitchen and a utility room with separate staff entrance.

Enjoy full air conditioning, as well as two double-sided glass fireplaces, an alarm system and a phone connection with wireless internet access. The deslination system in conjunction with a huge cistern ensures a constant supply of freshwater.