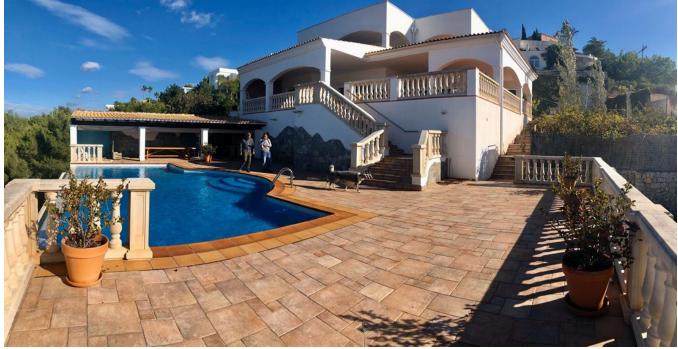

## DESCRIPTION

Villa with a built area of 400 m2 and spectacular views in the exclusive urbanization of Can Rimbau, divided into two floors. On the ground floor we find: a master bedroom with full bathroom, an office, a large fully equipped kitchen with dining room included and the living room. On the first floor there are: two double rooms (one of them with bathroom and dressing room en suite) and another single room with bathroom. Underneath the ground floor, there is a summer kitchen and dining room with BBQ area and an infinity pool with views of the sea and Dalt vila. On the lower floor there is a huge basement/garage.