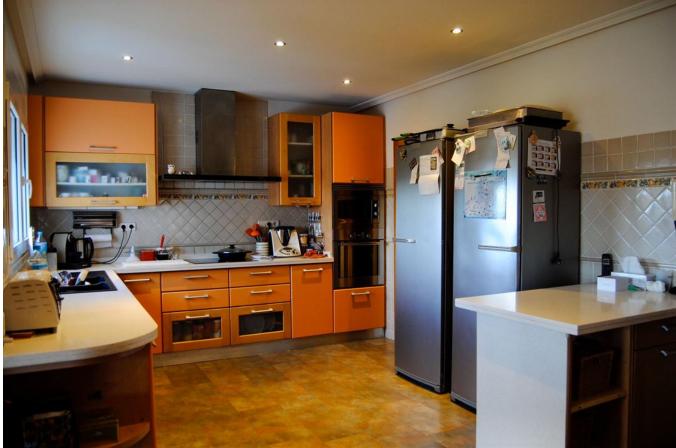

## DESCRIPTION

Villa with a built area of 400 m2 and spectacular views in the exclusive urbanization of Can Rimbau, divided into two floors. On the ground floor we find: a master bedroom with full bathroom, an office, a large fully equipped kitchen with dining room included and the living room. On the first floor there are: two double rooms (one of them with bathroom and dressing room en suite) and another single room with bathroom. Underneath the ground floor, there is a summer kitchen and dining room with BBQ area and an infinity pool with views of the sea and Dalt vila. On the lower floor there is a huge basement/garage.