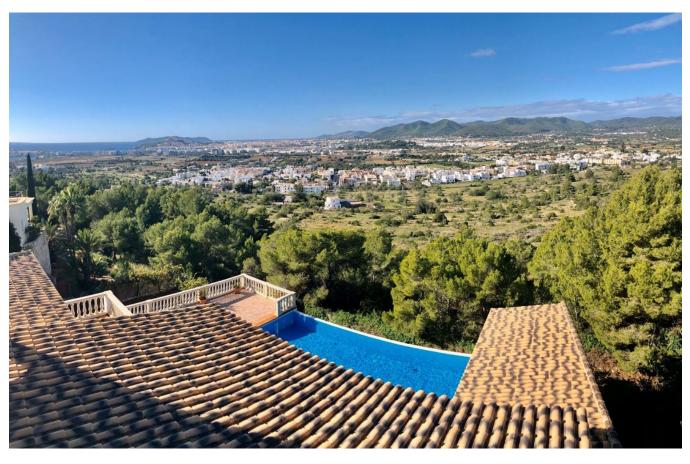

## Villa of 400m2 in Can Rimbau with spectacular views

## DESCRIPTION

Villa with a built area of 400 m2 and spectacular views in the exclusive urbanization of Can Rimbau, divided into two floors. On the ground floor we find: a master bedroom with full bathroom, an office, a large fully equipped kitchen with dining room included and the living room. On the first floor there are: two double rooms (one of them with bathroom and dressing room en suite) and another single room with bathroom. Underneath the ground floor, there is a summer kitchen and dining room with BBQ area and an infinity pool with views of the sea and Dalt vila. On the lower floor there is a huge basement/garage.