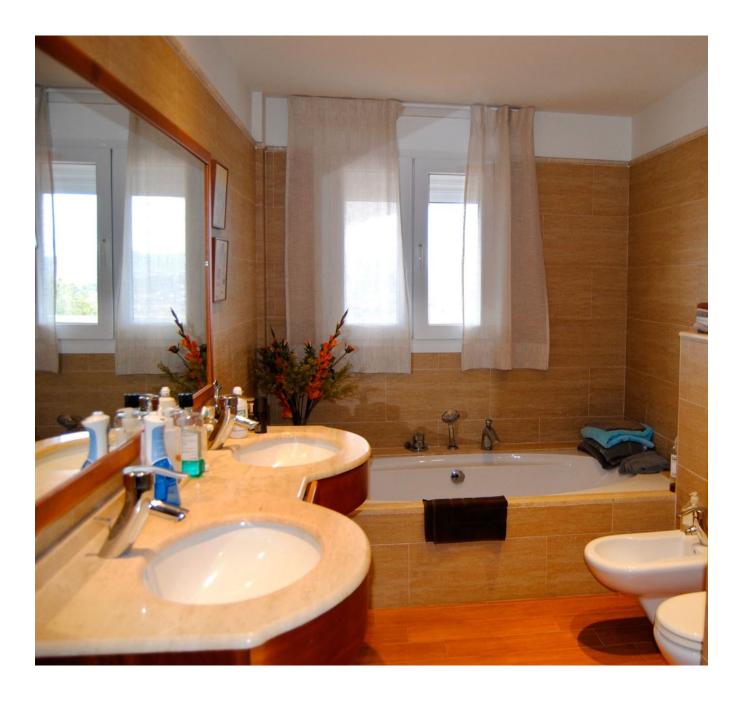

## DESCRIPTION

Villa with a built area of 400 m2 and spectacular views in the exclusive urbanization of Can Rimbau, divided into two floors. On the ground floor we find: a master bedroom with full bathroom, an office, a large fully equipped kitchen with dining room included and the living room. On the first floor there are: two double rooms (one of them with bathroom and dressing room en suite) and another single room with bathroom. Underneath the ground floor, there is a summer kitchen and dining room with BBQ area and an infinity pool with views of the sea and Dalt vila. On the lower floor there is a huge basement/garage.