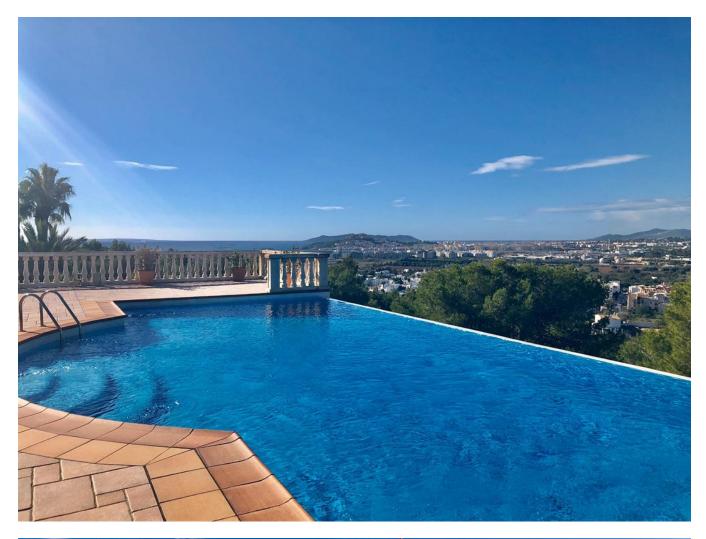

## DESCRIPTION

Villa with a built area of 400 m2 and spectacular views in the exclusive urbanization of Can Rimbau, divided into two floors. On the ground floor we find: a master bedroom with full bathroom, an office, a large fully equipped kitchen with dining room included and the living room. On the first floor there are: two double rooms (one of them with bathroom and dressing room en suite) and another single room with bathroom. Underneath the ground floor, there is a summer kitchen and dining room with BBQ area and an infinity pool with views of the sea and Dalt vila. On the lower floor there is a huge basement/garage.