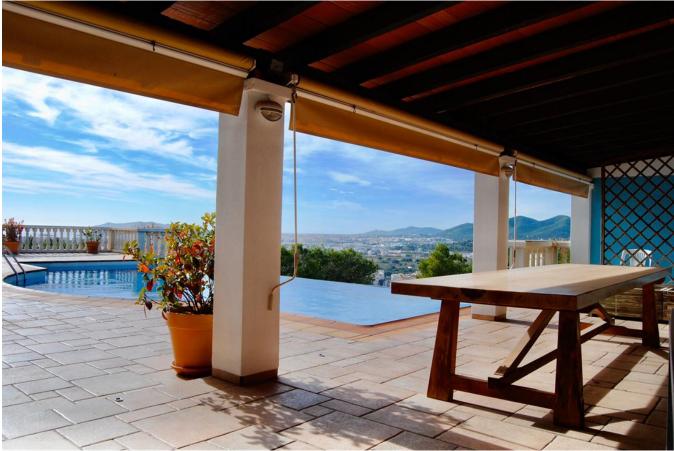

## DESCRIPTION

Villa with a built area of 400 m2 and spectacular views in the exclusive urbanization of Can Rimbau, divided into two floors. On the ground floor we find: a master bedroom with full bathroom, an office, a large fully equipped kitchen with dining room included and the living room. On the first floor there are: two double rooms (one of them with bathroom and dressing room en suite) and another single room with bathroom. Underneath the ground floor, there is a summer kitchen and dining room with BBQ area and an infinity pool with views of the sea and Dalt vila. On the lower floor there is a huge basement/garage.