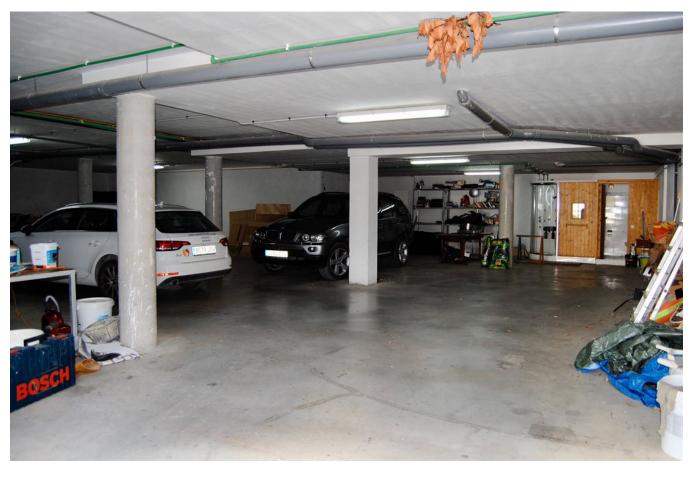

## DESCRIPTION

Villa with a built area of 400 m2 and spectacular views in the exclusive urbanization of Can Rimbau, divided into two floors. On the ground floor we find: a master bedroom with full bathroom, an office, a large fully equipped kitchen with dining room included and the living room. On the first floor there are: two double rooms (one of them with bathroom and dressing room en suite) and another single room with bathroom. Underneath the ground floor, there is a summer kitchen and dining room with BBQ area and an infinity pool with views of the sea and Dalt vila. On the lower floor there is a huge basement/garage.