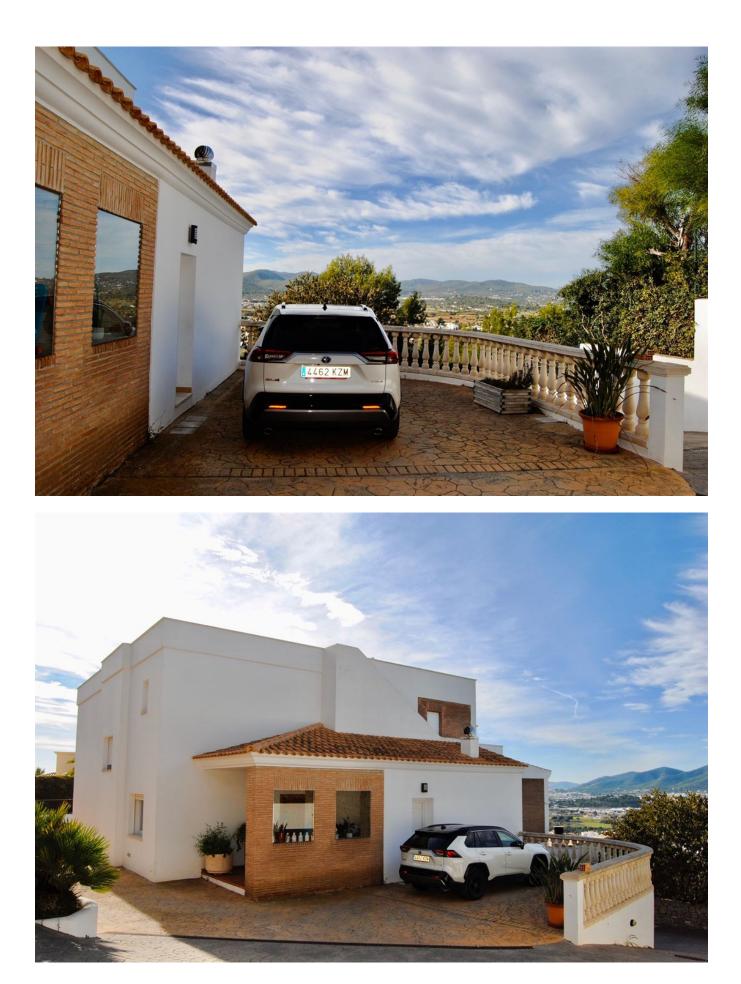

## DESCRIPTION

Villa with a built area of 400 m2 and spectacular views in the exclusive urbanization of Can Rimbau, divided into two floors. On the ground floor we find: a master bedroom with full bathroom, an office, a large fully equipped kitchen with dining room included and the living room. On the first floor there are: two double rooms (one of them with bathroom and dressing room en suite) and another single room with bathroom. Underneath the ground floor, there is a summer kitchen and dining room with BBQ area and an infinity pool with views of the sea and Dalt vila. On the lower floor there is a huge basement/garage.