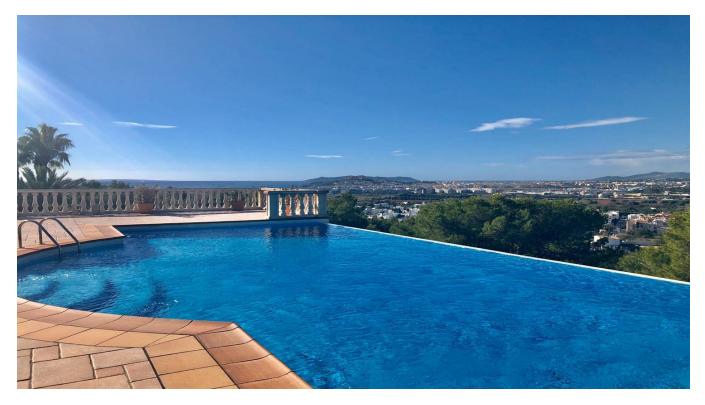

## DESCRIPTION

Villa with a built area of 400 m2 and spectacular views in the exclusive urbanization of Can Rimbau, divided into two floors. On the ground floor we find: a master bedroom with full bathroom, an office, a large fully equipped kitchen with dining room included and the living room. On the first floor there are: two double rooms (one of them with bathroom and dressing room en suite) and another single room with bathroom. Underneath the ground floor, there is a summer kitchen and dining room with BBQ area and an infinity pool with views of the sea and Dalt vila. On the lower floor there is a huge basement/garage.