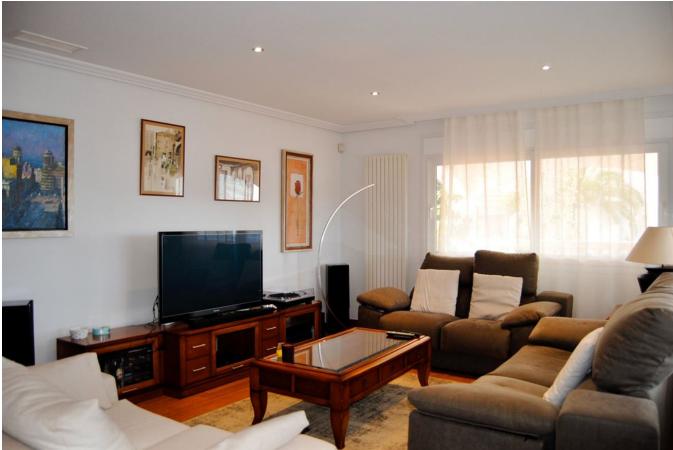

## DESCRIPTION

Villa with a built area of 400 m2 and spectacular views in the exclusive urbanization of Can Rimbau, divided into two floors. On the ground floor we find: a master bedroom with full bathroom, an office, a large fully equipped kitchen with dining room included and the living room. On the first floor there are: two double rooms (one of them with bathroom and dressing room en suite) and another single room with bathroom. Underneath the ground floor, there is a summer kitchen and dining room with BBQ area and an infinity pool with views of the sea and Dalt vila. On the lower floor there is a huge basement/garage.