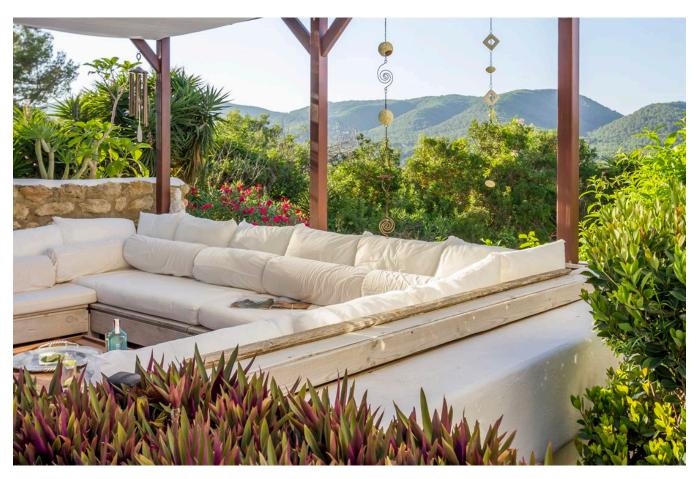

The house offers a covered and open terraces with country and sea views. The plot is fenced and also have privacy.

The house have double glazing, air conditioning warm and fireplace, electricity is from the net.

On the plot are several mature Mediterranean trees, almond, fig trees, numerous Palm trees. Around the pool is a nice covered lounge area, outdoor shower, toilet, and bbq area. A great house to enjoy Ibiza with privacy.