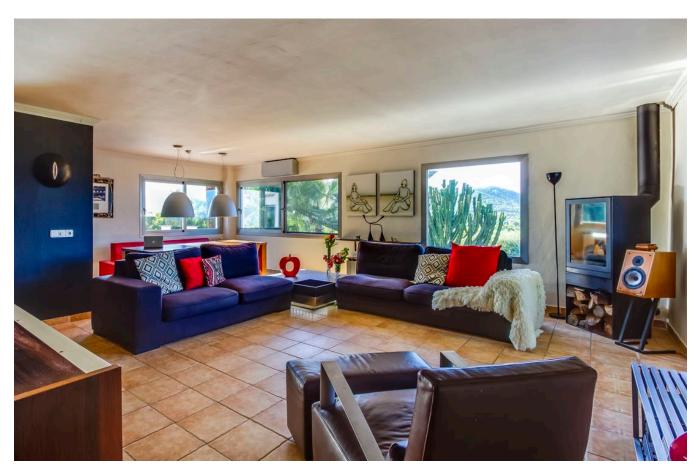

## **DESCRIPTION**

Large family home is located in a quiet area, very close to the beach of Es Figueral. A plot from 695m2 and with the house of 274m2. In total there are 7 bedrooms and 5 bathrooms. In the main house, there are 4 bedrooms and 2 bathrooms. In the annex are 2 bedrooms and 2 bathrooms and there also a separate studio.

The house offers a covered and open terraces with country and sea views. The plot is fenced and also have privacy.

The house have double glazing, air conditioning warm and fireplace, electricity is from the net.

On the plot are several mature Mediterranean trees, almond, fig trees, numerous Palm trees. Around the pool is a nice covered lounge area, outdoor shower, toilet, and bbq area. A great house to enjoy Ibiza with privacy.