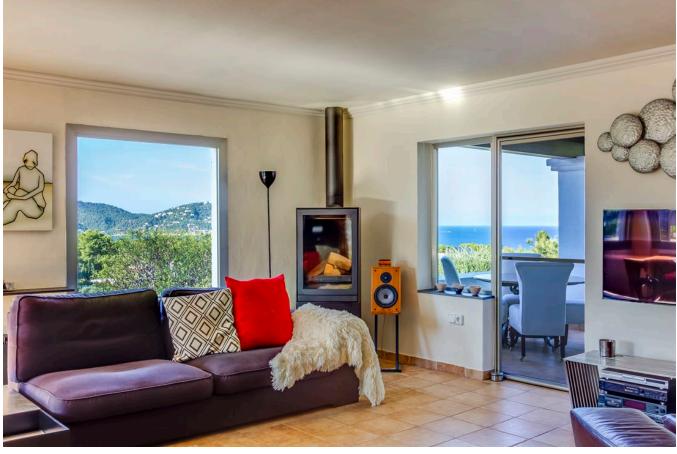

## **DESCRIPTION**

Large family home is located in a quiet area, very close to the beach of Es Figueral. A plot from 695m2 and with the house of 274m2. In total there are 7 bedrooms and 5 bathrooms. In the main house, there are 4 bedrooms and 2 bathrooms. In the annex are 2 bedrooms and 2 bathrooms and there also a separate studio.

The house offers a covered and open terraces with country and sea views. The plot is fenced and also have privacy.

The house have double glazing, air conditioning warm and fireplace, electricity is from the net.

On the plot are several mature Mediterranean trees, almond, fig trees, numerous Palm trees. Around the pool is a nice covered lounge area, outdoor shower, toilet, and bbq area. A great house to enjoy Ibiza with privacy.