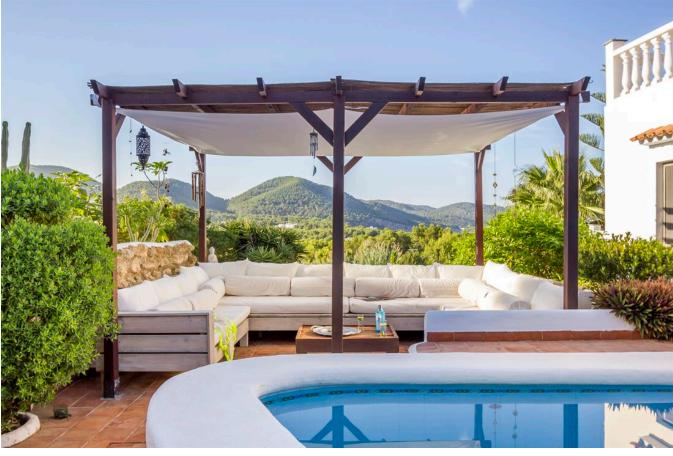

The house offers a covered and open terraces with country and sea views. The plot is fenced and also have privacy.

The house have double glazing, air conditioning warm and fireplace, electricity is from the net.

On the plot are several mature Mediterranean trees, almond, fig trees, numerous Palm trees. Around the pool is a nice covered lounge area, outdoor shower, toilet, and bbq area. A great house to enjoy Ibiza with privacy.