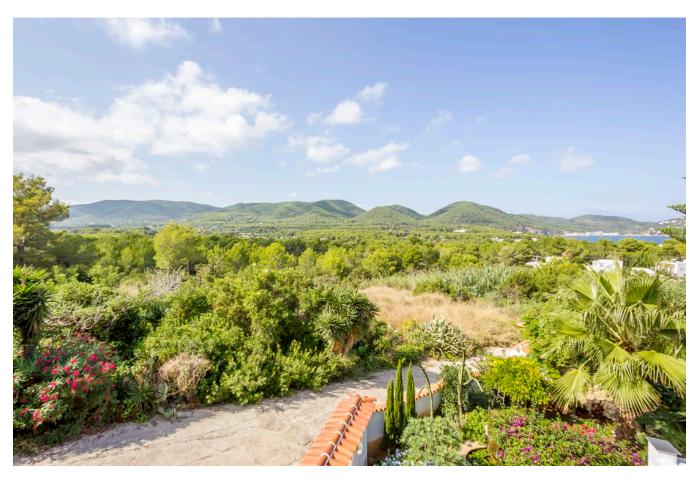

The house offers a covered and open terraces with country and sea views. The plot is fenced and also have privacy.

The house have double glazing, air conditioning warm and fireplace, electricity is from the net.

On the plot are several mature Mediterranean trees, almond, fig trees, numerous Palm trees. Around the pool is a nice covered lounge area, outdoor shower, toilet, and bbq area. A great house to enjoy Ibiza with privacy.