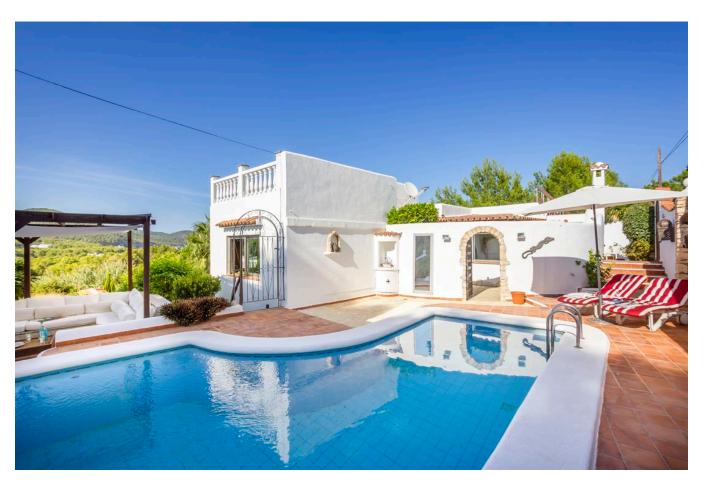

## **DESCRIPTION**

Large family home is located in a quiet area, very close to the beach of Es Figueral. A plot from 695m2 and with the house of 274m2. In total there are 7 bedrooms and 5 bathrooms. In the main house, there are 4 bedrooms and 2 bathrooms. In the annex are 2 bedrooms and 2 bathrooms and there also a separate studio.

The house offers a covered and open terraces with country and sea views. The plot is fenced and also have privacy.

The house have double glazing, air conditioning warm and fireplace, electricity is from the net.

On the plot are several mature Mediterranean trees, almond, fig trees, numerous Palm trees. Around the pool is a nice covered lounge area, outdoor shower, toilet, and bbq area. A great house to enjoy Ibiza with privacy.