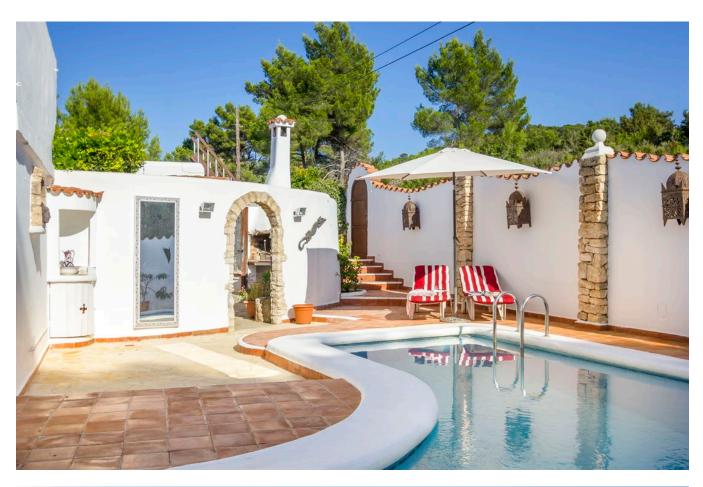

The house offers a covered and open terraces with country and sea views. The plot is fenced and also have privacy.

The house have double glazing, air conditioning warm and fireplace, electricity is from the net.

On the plot are several mature Mediterranean trees, almond, fig trees, numerous Palm trees. Around the pool is a nice covered lounge area, outdoor shower, toilet, and bbq area. A great house to enjoy Ibiza with privacy.