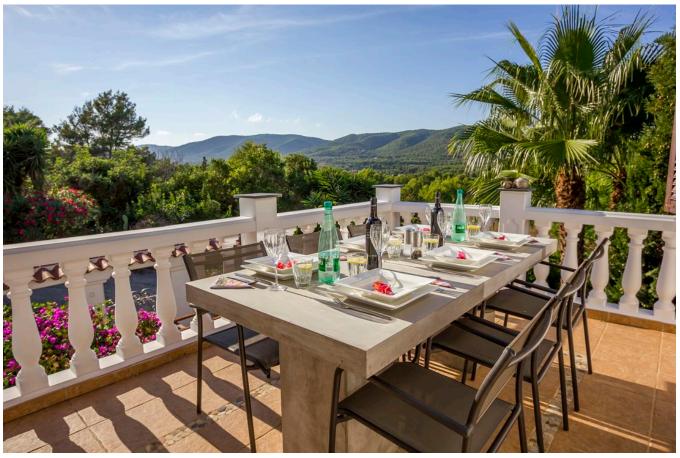

The house offers a covered and open terraces with country and sea views. The plot is fenced and also have privacy.

The house have double glazing, air conditioning warm and fireplace, electricity is from the net.