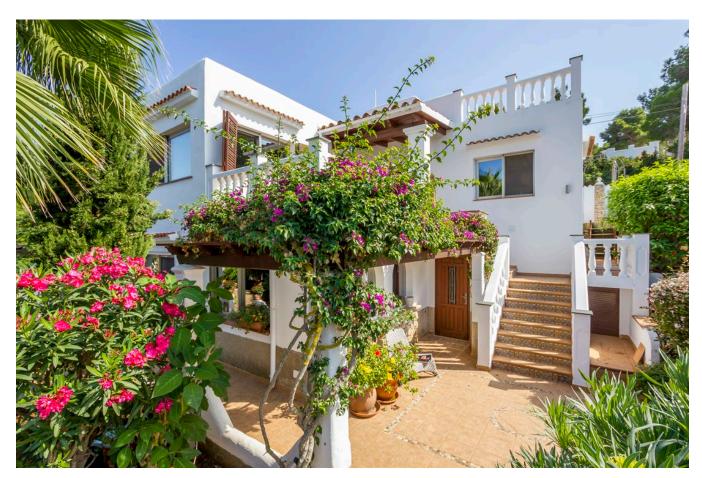

## **DESCRIPTION**

Large family home is located in a quiet area, very close to the beach of Es Figueral. A plot from 695m2 and with the house of 274m2. In total there are 7 bedrooms and 5 bathrooms. In the main house, there are 4 bedrooms and 2 bathrooms. In the annex are 2 bedrooms and 2 bathrooms and there also a separate studio.

The house offers a covered and open terraces with country and sea views. The plot is fenced and also have privacy.

The house have double glazing, air conditioning warm and fireplace, electricity is from the net.