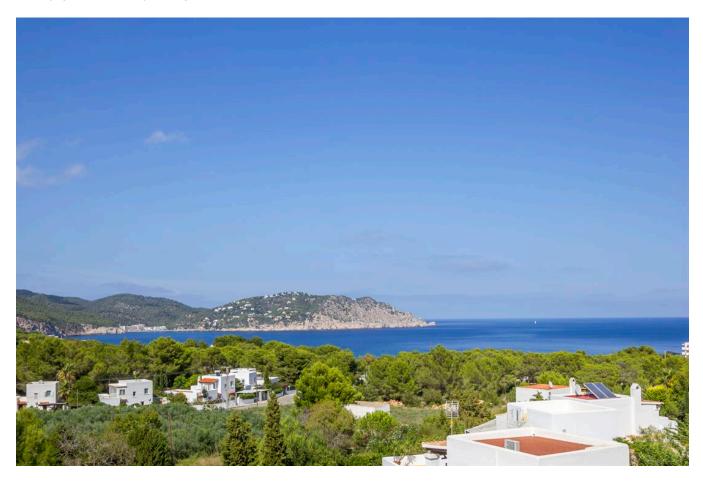

The house offers a covered and open terraces with country and sea views. The plot is fenced and also have privacy.

The house have double glazing, air conditioning warm and fireplace, electricity is from the net.

On the plot are several mature Mediterranean trees, almond, fig trees, numerous Palm trees. Around the pool is a nice covered lounge area, outdoor shower, toilet, and bbq area. A great house to enjoy Ibiza with privacy.