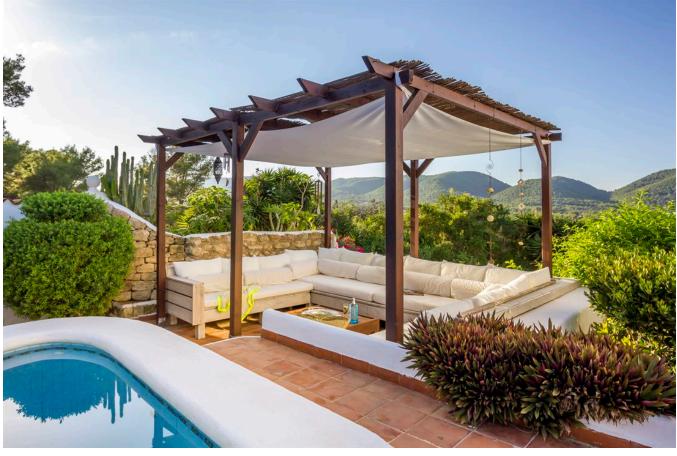

The house offers a covered and open terraces with country and sea views. The plot is fenced and also have privacy.

The house have double glazing, air conditioning warm and fireplace, electricity is from the net.

On the plot are several mature Mediterranean trees, almond, fig trees, numerous Palm trees. Around the pool is a nice covered lounge area, outdoor shower, toilet, and bbq area. A great house to enjoy Ibiza with privacy.