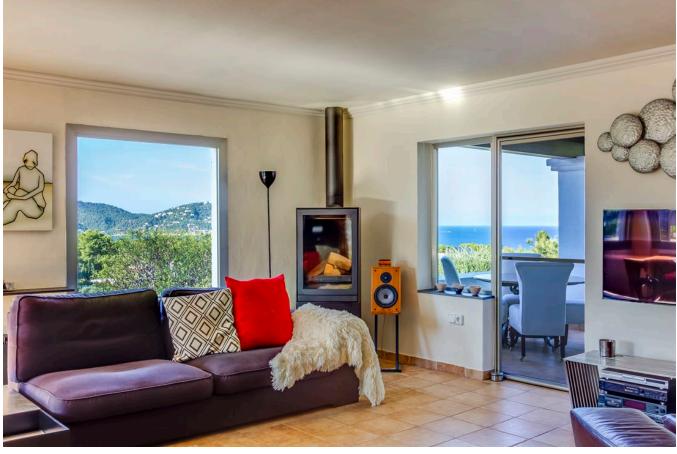

## **DESCRIPTION**

Large family home is located in a quiet area, very close to the beach of Es Figueral. A plot from 695m2 and with the house of 274m2. In total there are 7 bedrooms and 5 bathrooms. In the main house, there are 4 bedrooms and 2 bathrooms. In the annex are 2 bedrooms and 2 bathrooms and there also a separate studio.

The house offers a covered and open terraces with country and sea views. The plot is fenced and also have privacy.

The house have double glazing, air conditioning warm and fireplace, electricity is from the net.