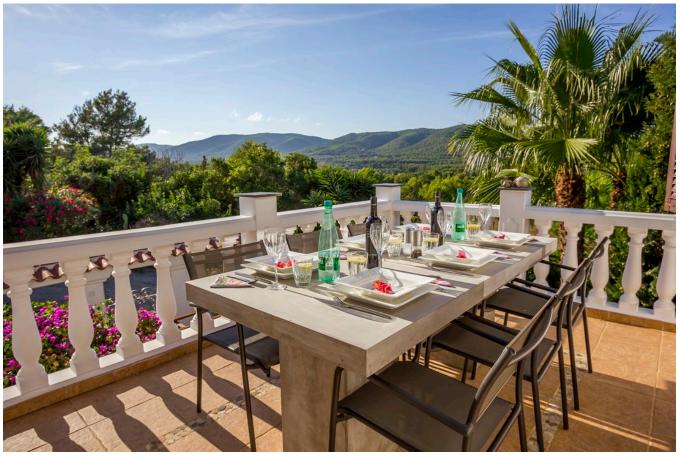

The house offers a covered and open terraces with country and sea views. The plot is fenced and also have privacy.

The house have double glazing, air conditioning warm and fireplace, electricity is from the net.