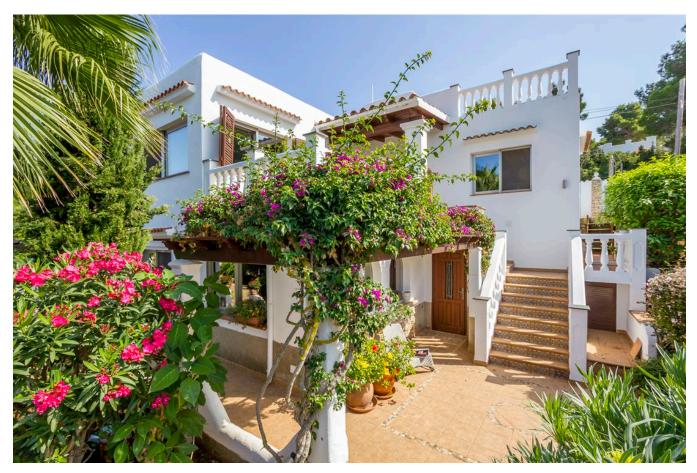

## **DESCRIPTION**

Large family home is located in a quiet area, very close to the beach of Es Figueral. A plot from 695m2 and with the house of 274m2. In total there are 7 bedrooms and 5 bathrooms. In the main house, there are 4 bedrooms and 2 bathrooms. In the annex are 2 bedrooms and 2 bathrooms and there also a separate studio.

The house offers a covered and open terraces with country and sea views. The plot is fenced and also have privacy.

The house have double glazing, air conditioning warm and fireplace, electricity is from the net.