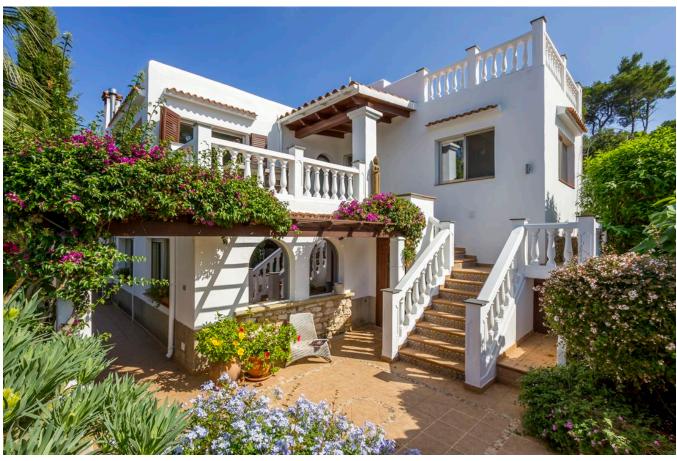

## **DESCRIPTION**

Large family home is located in a quiet area, very close to the beach of Es Figueral. A plot from 695m2 and with the house of 274m2. In total there are 7 bedrooms and 5 bathrooms. In the main house, there are 4 bedrooms and 2 bathrooms. In the annex are 2 bedrooms and 2 bathrooms and there also a separate studio.

The house offers a covered and open terraces with country and sea views. The plot is fenced and also have privacy.

The house have double glazing, air conditioning warm and fireplace, electricity is from the net.