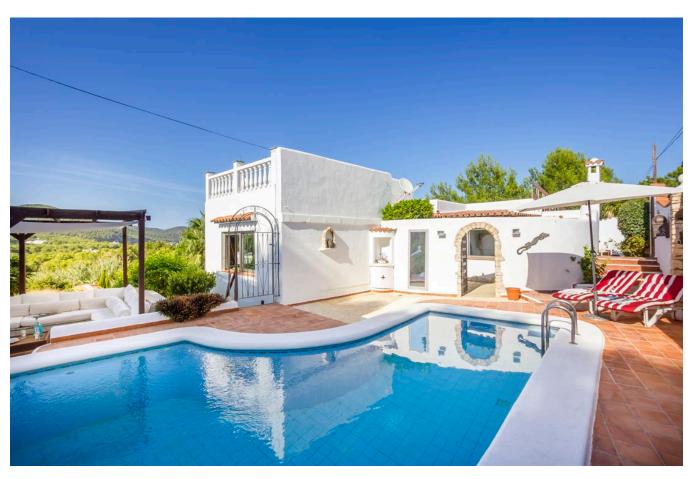

The house offers a covered and open terraces with country and sea views. The plot is fenced and also have privacy.

The house have double glazing, air conditioning warm and fireplace, electricity is from the net.

On the plot are several mature Mediterranean trees, almond, fig trees, numerous Palm trees. Around the pool is a nice covered lounge area, outdoor shower, toilet, and bbq area. A great house to enjoy Ibiza with privacy.