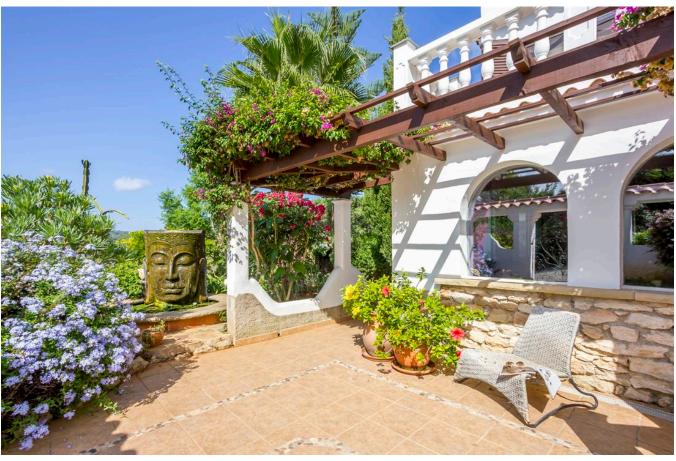

The house offers a covered and open terraces with country and sea views. The plot is fenced and also have privacy.

The house have double glazing, air conditioning warm and fireplace, electricity is from the net.

On the plot are several mature Mediterranean trees, almond, fig trees, numerous Palm trees. Around the pool is a nice covered lounge area, outdoor shower, toilet, and bbq area. A great house to enjoy Ibiza with privacy.