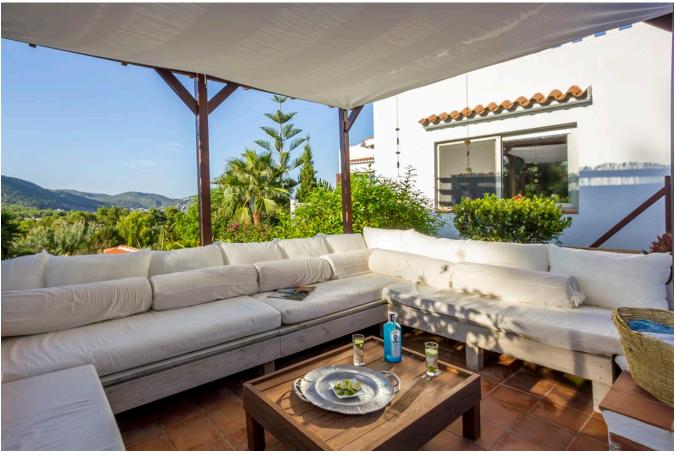

The house offers a covered and open terraces with country and sea views. The plot is fenced and also have privacy.

The house have double glazing, air conditioning warm and fireplace, electricity is from the net.

On the plot are several mature Mediterranean trees, almond, fig trees, numerous Palm trees. Around the pool is a nice covered lounge area, outdoor shower, toilet, and bbq area. A great house to enjoy Ibiza with privacy.