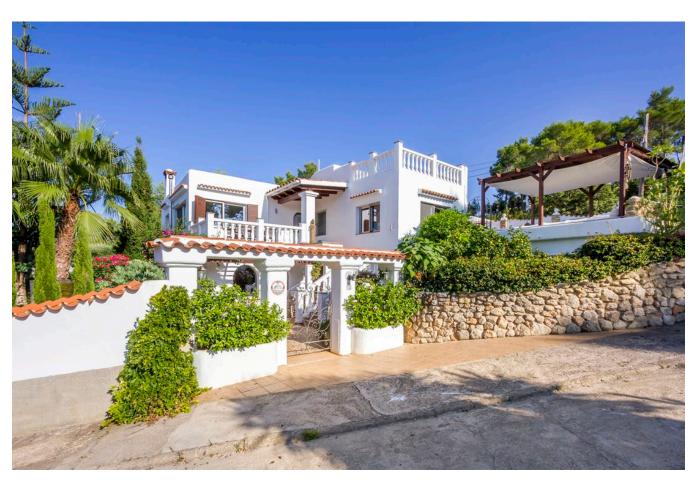

## **DESCRIPTION**

Large family home is located in a quiet area, very close to the beach of Es Figueral. A plot from 695m2 and with the house of 274m2. In total there are 7 bedrooms and 5 bathrooms. In the main house, there are 4 bedrooms and 2 bathrooms. In the annex are 2 bedrooms and 2 bathrooms and there also a separate studio.

The house offers a covered and open terraces with country and sea views. The plot is fenced and also have privacy.

The house have double glazing, air conditioning warm and fireplace, electricity is from the net.