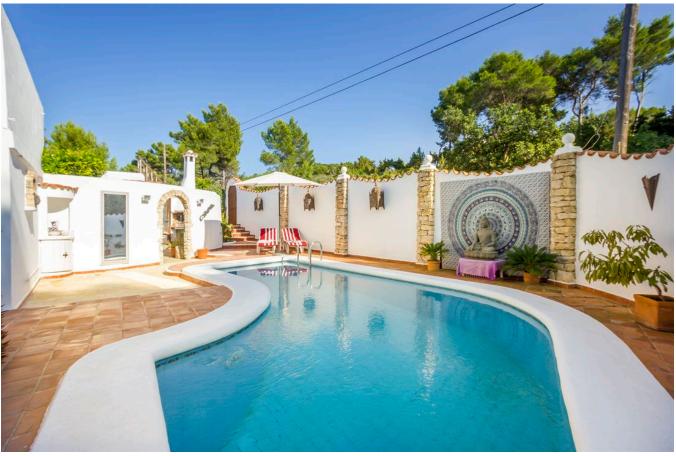

The house offers a covered and open terraces with country and sea views. The plot is fenced and also have privacy.

The house have double glazing, air conditioning warm and fireplace, electricity is from the net.

On the plot are several mature Mediterranean trees, almond, fig trees, numerous Palm trees. Around the pool is a nice covered lounge area, outdoor shower, toilet, and bbq area. A great house to enjoy Ibiza with privacy.