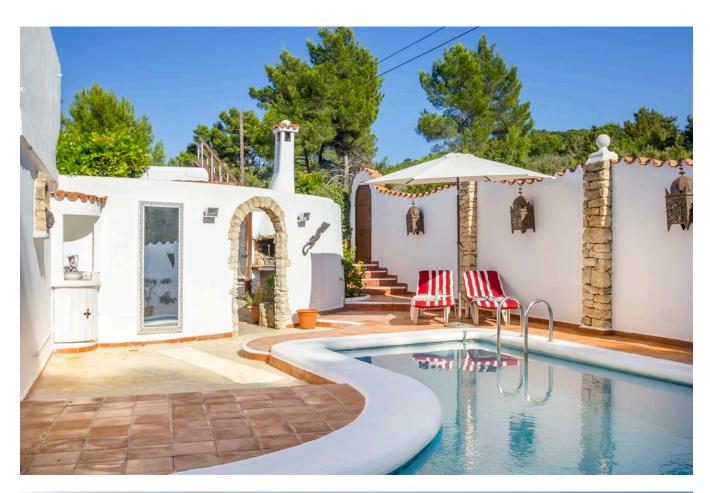

On the plot are several mature Mediterranean trees, almond, fig trees, numerous Palm trees. Around the pool is a nice covered lounge area, outdoor shower, toilet, and bbq area. A great house to enjoy Ibiza with privacy.