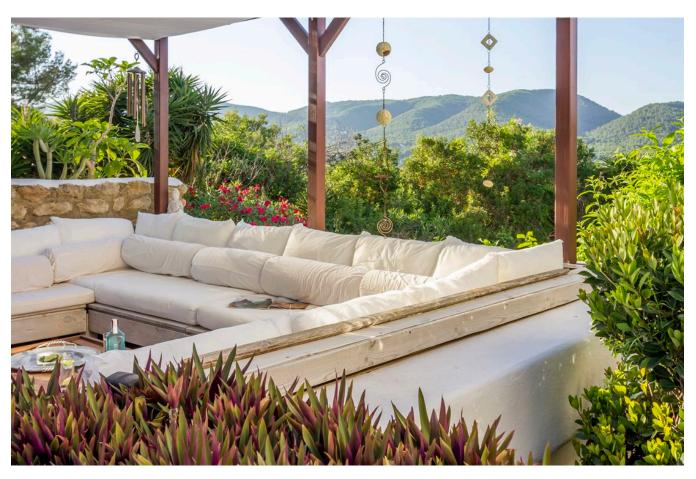

The house offers a covered and open terraces with country and sea views. The plot is fenced and also have privacy.

The house have double glazing, air conditioning warm and fireplace, electricity is from the net.

On the plot are several mature Mediterranean trees, almond, fig trees, numerous Palm trees. Around the pool is a nice covered lounge area, outdoor shower, toilet, and bbq area. A great house to enjoy Ibiza with privacy.