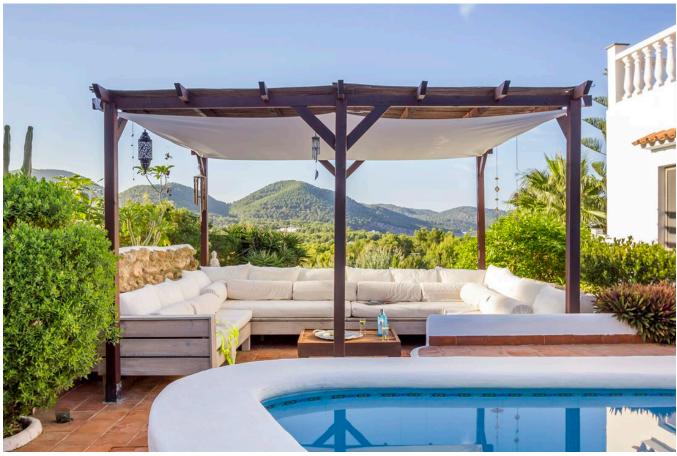

The house offers a covered and open terraces with country and sea views. The plot is fenced and also have privacy.

The house have double glazing, air conditioning warm and fireplace, electricity is from the net.

On the plot are several mature Mediterranean trees, almond, fig trees, numerous Palm trees. Around the pool is a nice covered lounge area, outdoor shower, toilet, and bbq area. A great house to enjoy Ibiza with privacy.