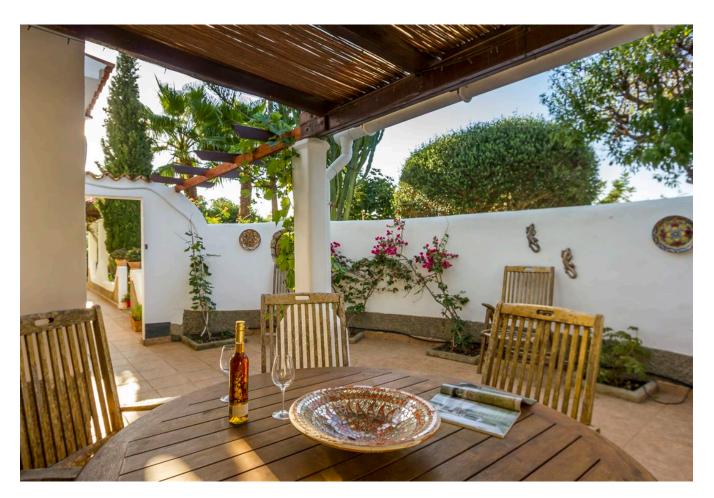

The house offers a covered and open terraces with country and sea views. The plot is fenced and also have privacy.

The house have double glazing, air conditioning warm and fireplace, electricity is from the net.

On the plot are several mature Mediterranean trees, almond, fig trees, numerous Palm trees. Around the pool is a nice covered lounge area, outdoor shower, toilet, and bbq area. A great house to enjoy Ibiza with privacy.