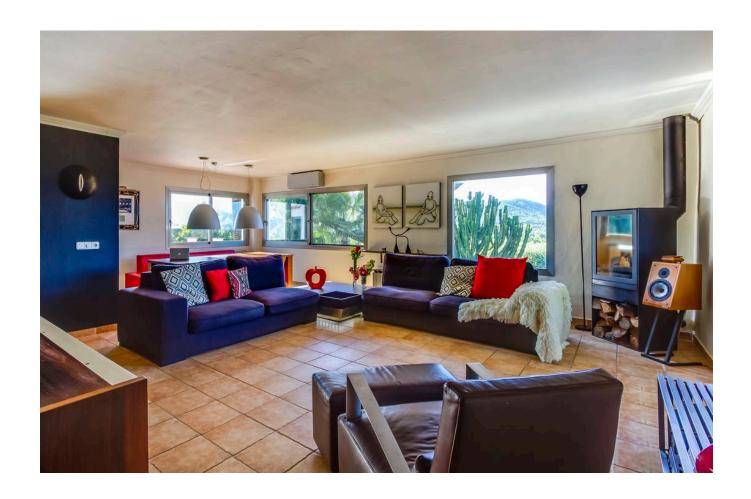

## **DESCRIPTION**

Large family home is located in a quiet area, very close to the beach of Es Figueral. A plot from 695m2 and with the house of 274m2. In total there are 7 bedrooms and 5 bathrooms. In the main house, there are 4 bedrooms and 2 bathrooms. In the annex are 2 bedrooms and 2 bathrooms and there also a separate studio.

The house offers a covered and open terraces with country and sea views. The plot is fenced and also have privacy.

The house have double glazing, air conditioning warm and fireplace, electricity is from the net.