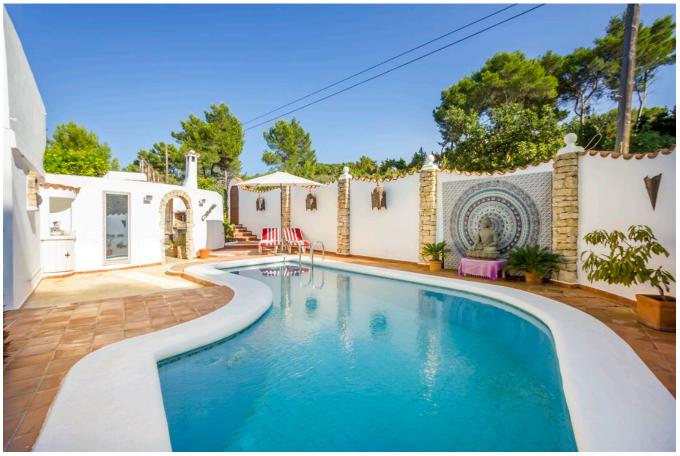

The house offers a covered and open terraces with country and sea views. The plot is fenced and also have privacy.

The house have double glazing, air conditioning warm and fireplace, electricity is from the net.

On the plot are several mature Mediterranean trees, almond, fig trees, numerous Palm trees. Around the pool is a nice covered lounge area, outdoor shower, toilet, and bbq area. A great house to enjoy Ibiza with privacy.