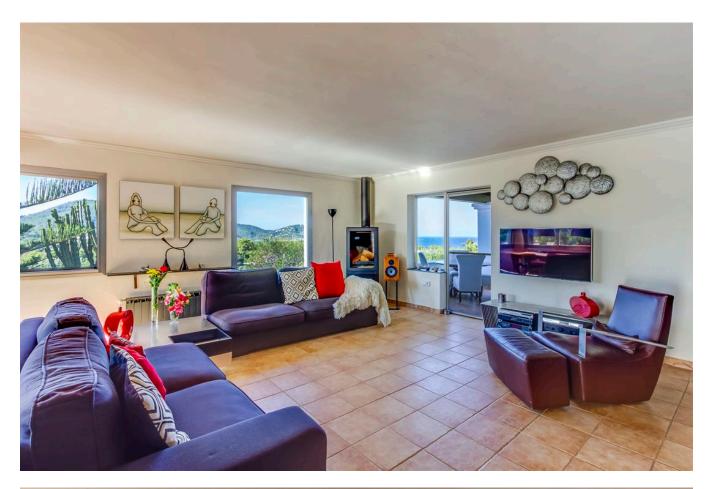

## **DESCRIPTION**

Large family home is located in a quiet area, very close to the beach of Es Figueral. A plot from 695m2 and with the house of 274m2. In total there are 7 bedrooms and 5 bathrooms. In the main house, there are 4 bedrooms and 2 bathrooms. In the annex are 2 bedrooms and 2 bathrooms and there also a separate studio.

The house offers a covered and open terraces with country and sea views. The plot is fenced and also have privacy.

The house have double glazing, air conditioning warm and fireplace, electricity is from the net.