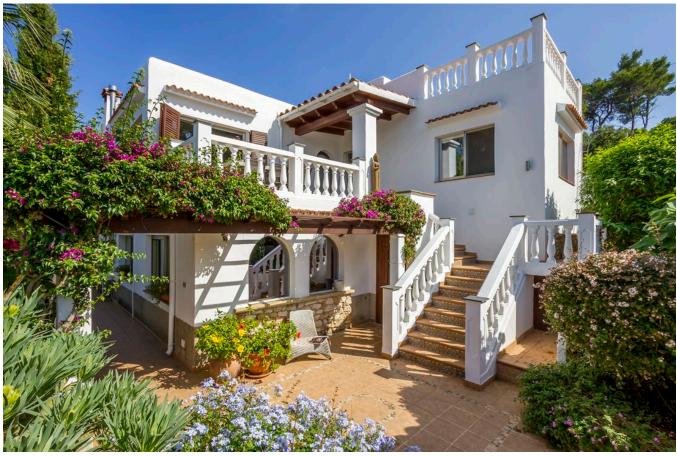

## **DESCRIPTION**

Large family home is located in a quiet area, very close to the beach of Es Figueral. A plot from 695m2 and with the house of 274m2. In total there are 7 bedrooms and 5 bathrooms. In the main house, there are 4 bedrooms and 2 bathrooms. In the annex are 2 bedrooms and 2 bathrooms and there also a separate studio.

The house offers a covered and open terraces with country and sea views. The plot is fenced and also have privacy.

The house have double glazing, air conditioning warm and fireplace, electricity is from the net.