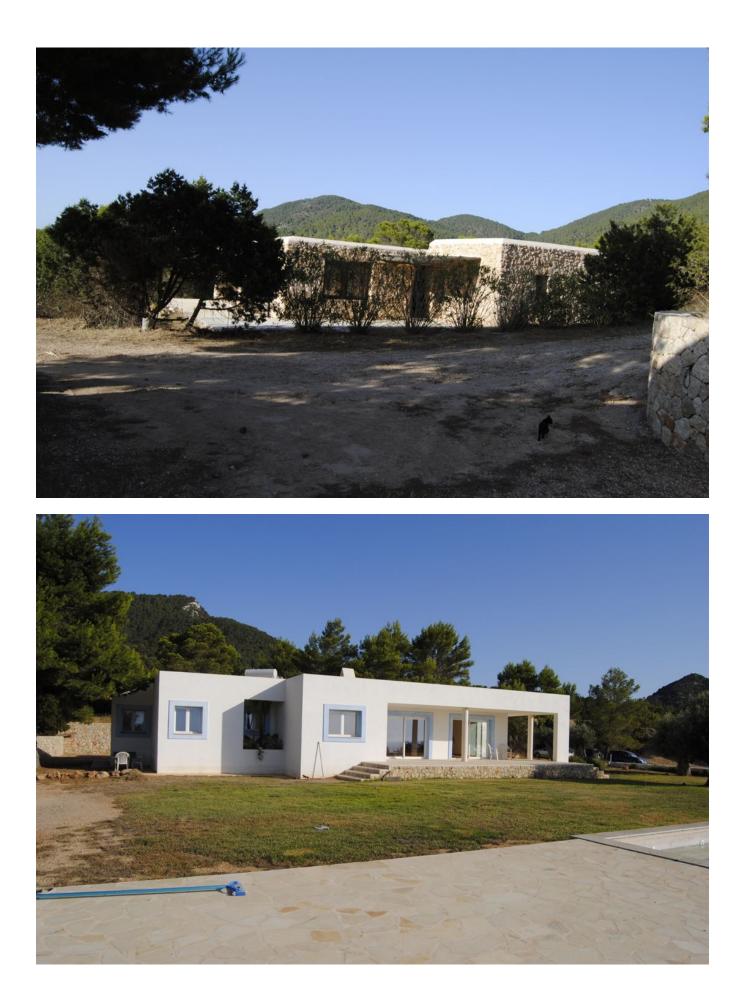

## DESCRIPTION

Wonderful house with annex and service house with a total of 650 m2 contracted with much affection west facing with 4 ha of land and sea views dreamed.

The construction is distributed in the main house with 5 rooms, 3 bathrooms and toilet in 380m2, recovered a country of 206m2 with 3 rooms and 3 bathrooms and in apartment of service of 56 m2 with 1 room and 1 bathroom.

The main house with solar panels, the Païssa with mains electricity, the 12x5 m swimming pool with waterfall. The house can now be modified to suit your needs, and the garden can be created to your liking. There is water from the mains and perforated water.