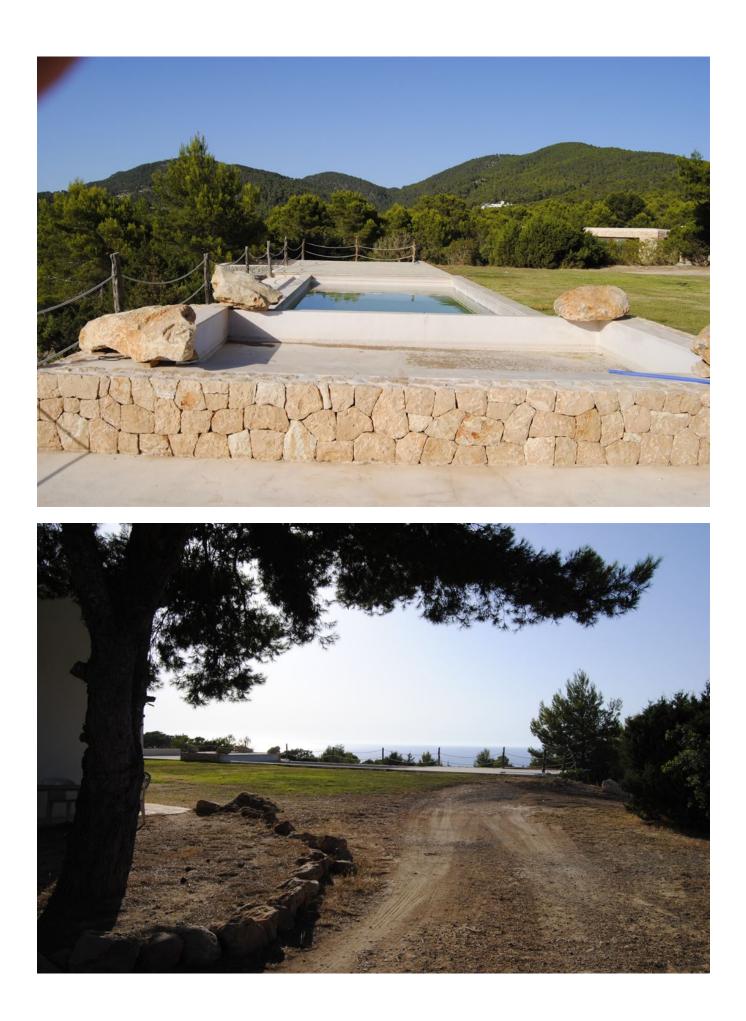

## DESCRIPTION

Wonderful house with annex and service house with a total of 650 m2 contracted with much affection west facing with 4 ha of land and sea views dreamed.

The construction is distributed in the main house with 5 rooms, 3 bathrooms and toilet in 380m2, recovered a country of 206m2 with 3 rooms and 3 bathrooms and in apartment of service of 56 m2 with 1 room and 1 bathroom.

The main house with solar panels, the Païssa with mains electricity, the 12x5 m swimming pool with waterfall. The house can now be modified to suit your needs, and the garden can be created to your liking. There is water from the mains and perforated water.