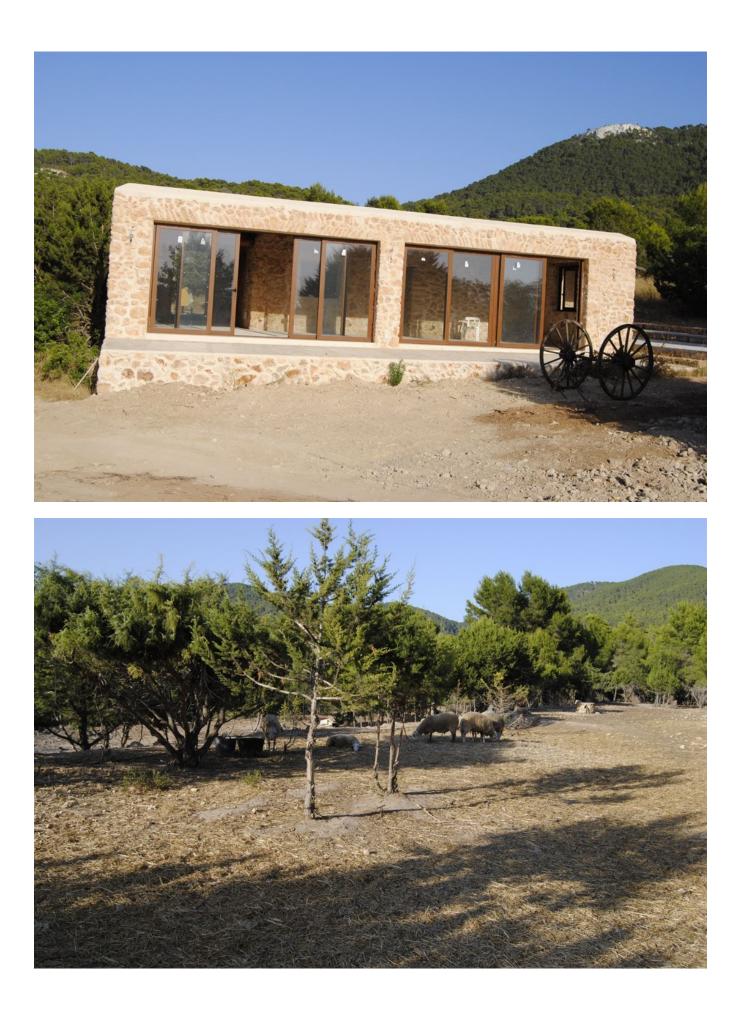

## DESCRIPTION

Wonderful house with annex and service house with a total of 650 m2 contracted with much affection west facing with 4 ha of land and sea views dreamed.

The construction is distributed in the main house with 5 rooms, 3 bathrooms and toilet in 380m2, recovered a country of 206m2 with 3 rooms and 3 bathrooms and in apartment of service of 56 m2 with 1 room and 1 bathroom.

The main house with solar panels, the Païssa with mains electricity, the 12x5 m swimming pool with waterfall. The house can now be modified to suit your needs, and the garden can be created to your liking. There is water from the mains and perforated water.