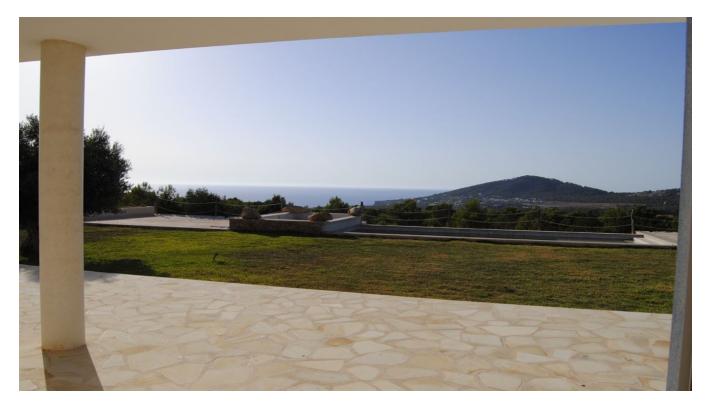

## DESCRIPTION

Wonderful house with annex and service house with a total of 650 m2 contracted with much affection west facing with 4 ha of land and sea views dreamed.

The construction is distributed in the main house with 5 rooms, 3 bathrooms and toilet in 380m2, recovered a country of 206m2 with 3 rooms and 3 bathrooms and in apartment of service of 56 m2 with 1 room and 1 bathroom.

The main house with solar panels, the Païssa with mains electricity, the 12x5 m swimming pool with waterfall. The house can now be modified to suit your needs, and the garden can be created to your liking. There is water from the mains and perforated water.