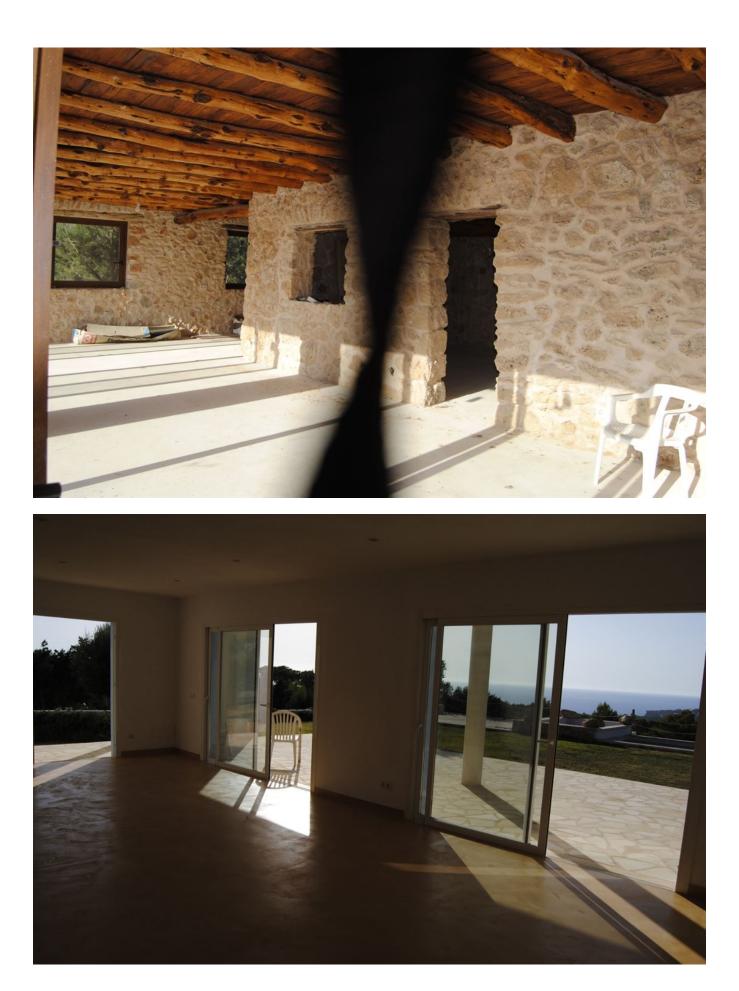

## DESCRIPTION

Wonderful house with annex and service house with a total of 650 m2 contracted with much affection west facing with 4 ha of land and sea views dreamed.

The construction is distributed in the main house with 5 rooms, 3 bathrooms and toilet in 380m2, recovered a country of 206m2 with 3 rooms and 3 bathrooms and in apartment of service of 56 m2 with 1 room and 1 bathroom.

The main house with solar panels, the Païssa with mains electricity, the 12x5 m swimming pool with waterfall. The house can now be modified to suit your needs, and the garden can be created to your liking. There is water from the mains and perforated water.