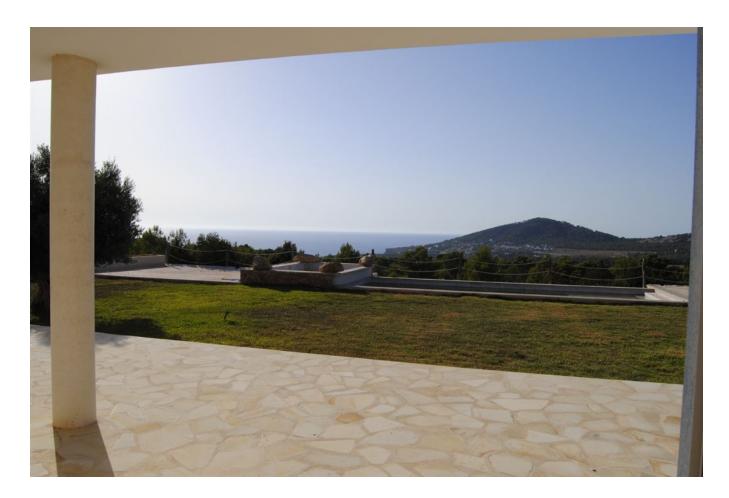

## DESCRIPTION

Wonderful house with annex and service house with a total of 650 m2 contracted with much affection west facing with 4 ha of land and sea views dreamed.

The construction is distributed in the main house with 5 rooms, 3 bathrooms and toilet in 380m2, recovered a country of 206m2 with 3 rooms and 3 bathrooms and in apartment of service of 56 m2 with 1 room and 1 bathroom.

The main house with solar panels, the Païssa with mains electricity, the 12x5 m swimming pool with waterfall. The house can now be modified to suit your needs, and the garden can be created to your liking. There is water from the mains and perforated water.