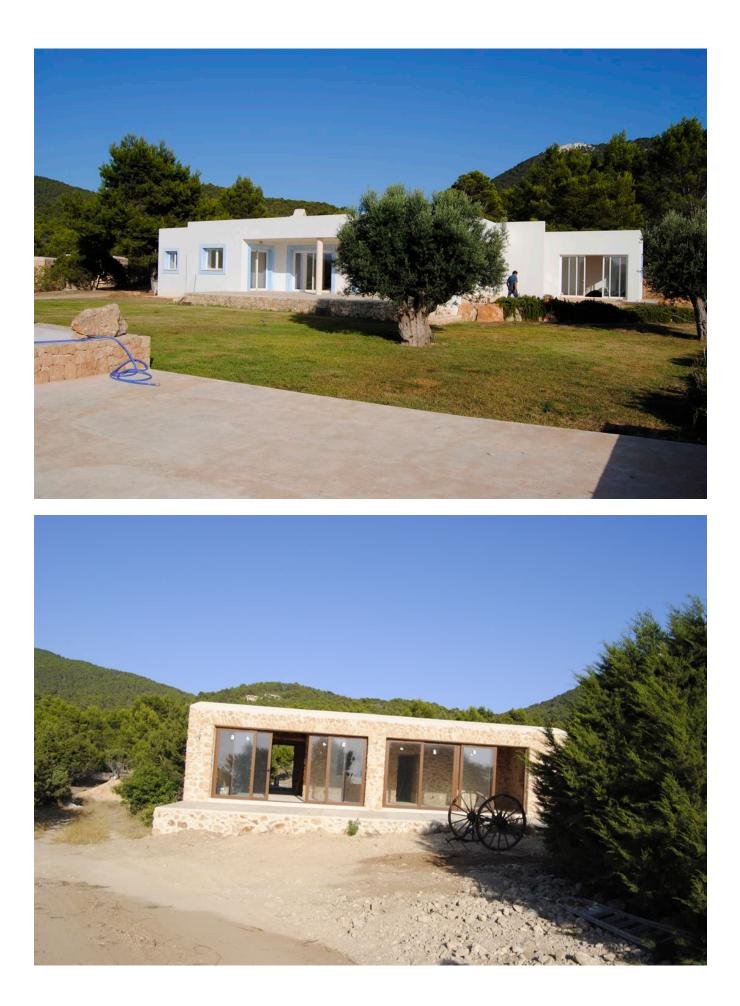

## DESCRIPTION

Wonderful house with annex and service house with a total of 650 m2 contracted with much affection west facing with 4 ha of land and sea views dreamed.

The construction is distributed in the main house with 5 rooms, 3 bathrooms and toilet in 380m2, recovered a country of 206m2 with 3 rooms and 3 bathrooms and in apartment of service of 56 m2 with 1 room and 1 bathroom.

The main house with solar panels, the Païssa with mains electricity, the 12x5 m swimming pool with waterfall. The house can now be modified to suit your needs, and the garden can be created to your liking. There is water from the mains and perforated water.