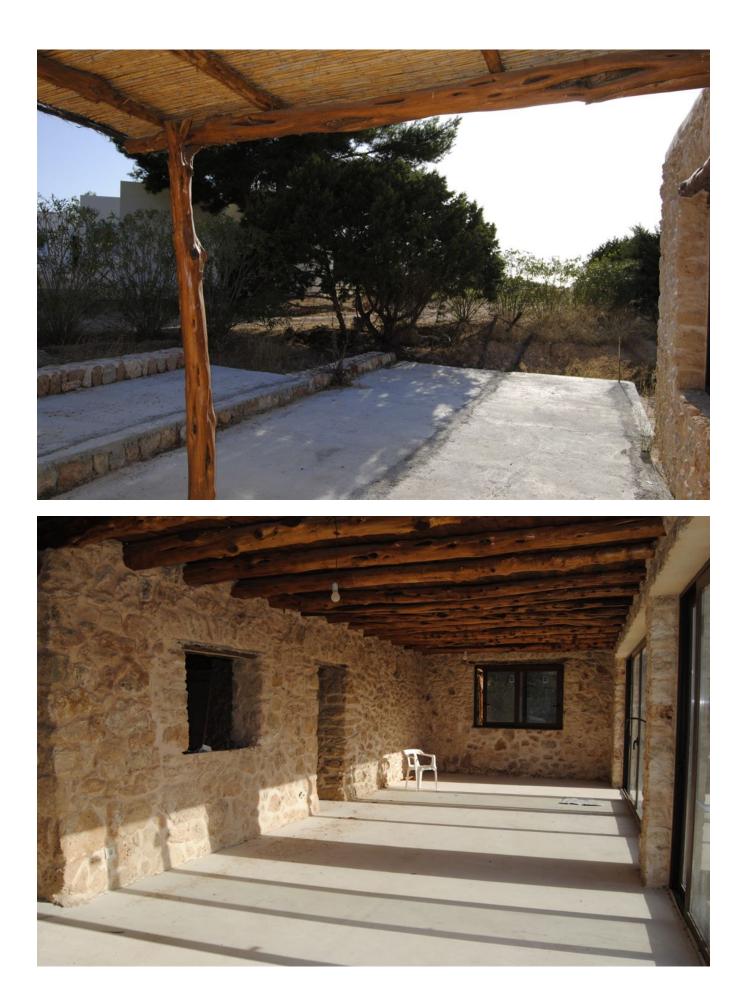

## DESCRIPTION

Wonderful house with annex and service house with a total of 650 m2 contracted with much affection west facing with 4 ha of land and sea views dreamed.

The construction is distributed in the main house with 5 rooms, 3 bathrooms and toilet in 380m2, recovered a country of 206m2 with 3 rooms and 3 bathrooms and in apartment of service of 56 m2 with 1 room and 1 bathroom.

The main house with solar panels, the Païssa with mains electricity, the 12x5 m swimming pool with waterfall. The house can now be modified to suit your needs, and the garden can be created to your liking. There is water from the mains and perforated water.