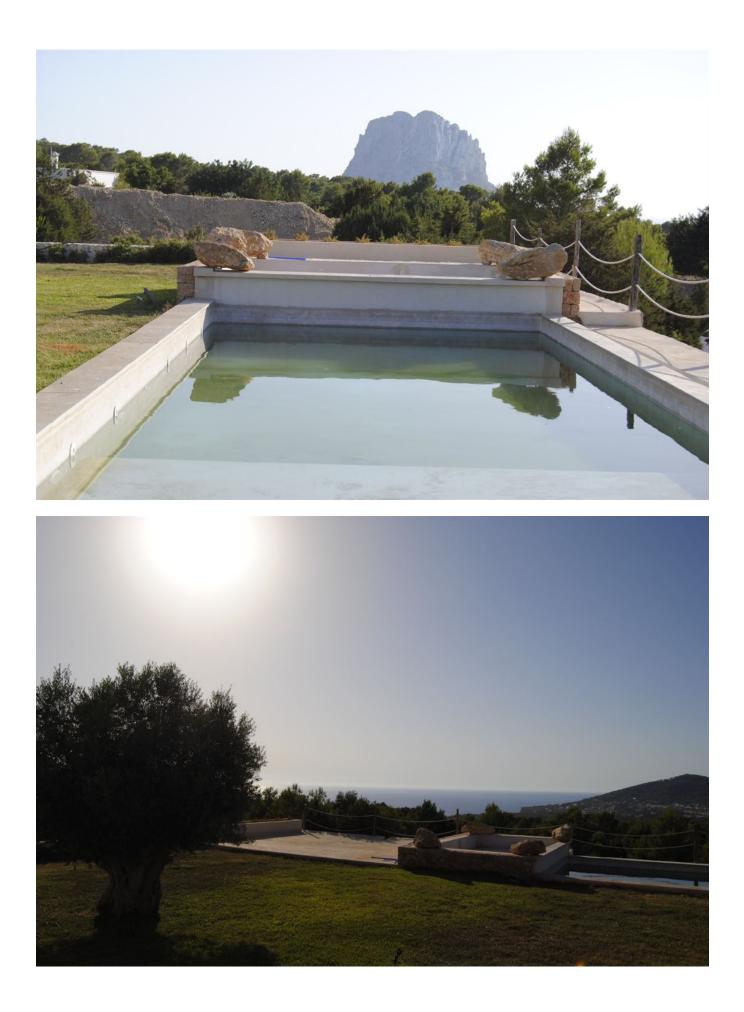

## DESCRIPTION

Wonderful house with annex and service house with a total of 650 m2 contracted with much affection west facing with 4 ha of land and sea views dreamed.

The construction is distributed in the main house with 5 rooms, 3 bathrooms and toilet in 380m2, recovered a country of 206m2 with 3 rooms and 3 bathrooms and in apartment of service of 56 m2 with 1 room and 1 bathroom.

The main house with solar panels, the Païssa with mains electricity, the 12x5 m swimming pool with waterfall. The house can now be modified to suit your needs, and the garden can be created to your liking. There is water from the mains and perforated water.