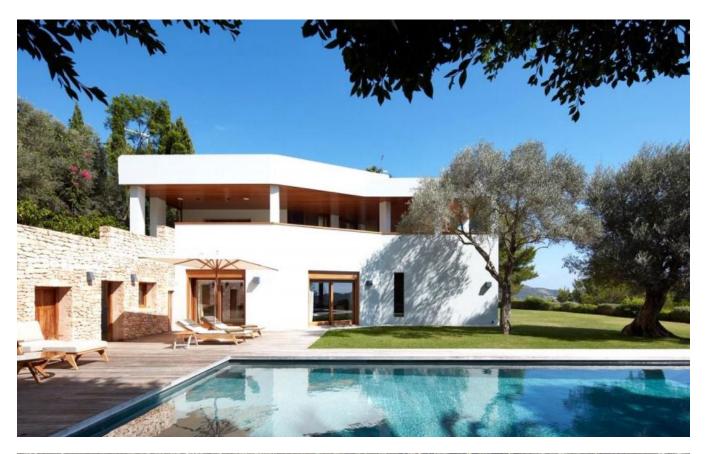

Set in an enviable natural location on a plot of 57.685 m2 the peaceful property offers complete privacy in a magnificently designed lush garden.

Built in 2001, the main house has been superbly re-modelled and exquisitely furnished by famous Italian interior designer Michele Bonan. The vast living area leads to a big terrace with breath-taking views of the St Eulalia bay as well as Formentera.