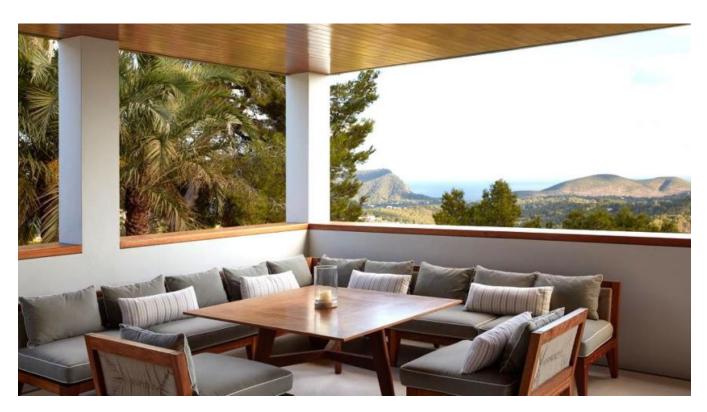

Set in an enviable natural location on a plot of 57.685 m2 the peaceful property offers complete privacy in a magnificently designed lush garden.

Built in 2001, the main house has been superbly re-modelled and exquisitely furnished by famous Italian interior designer Michele Bonan. The vast living area leads to a big terrace with breath-taking views of the St Eulalia bay as well as Formentera.

The outdoor space is equally impressive. The beautiful, covered terrace, a large, subtropical garden and the beautiful granite pool make for a magnificent space to relax in quiet or entertain. With its own well and solar panels the property has environmentally friendly features. Situated 10 minutes from both Ibiza town and Santa Eulalia and even closer to Santa Gertrudis, this property is a truly exceptional home in Ibiza.