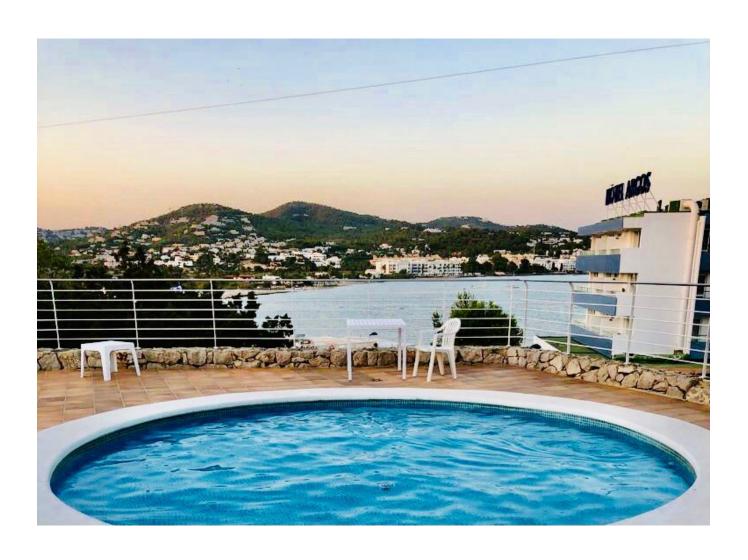

## Apartment in Marina Botafoch with views to D'Alt Villa and the Sea

This apartment is located in the Aquatic Park II building, in Marina Botafoch, one minute walking distance to the beach of Talamanca and with views to D'Alt Villa and the sea.

The flat has three bedrooms and three bathrooms, with a terrace overlooking D'Alt Villa, fully equipped independent kitchen, spacious living room, dining room and a laundry room. It also has a

communal swimming pool in an unbeatable location with views to the Talamanca bay. It also has underground parking.