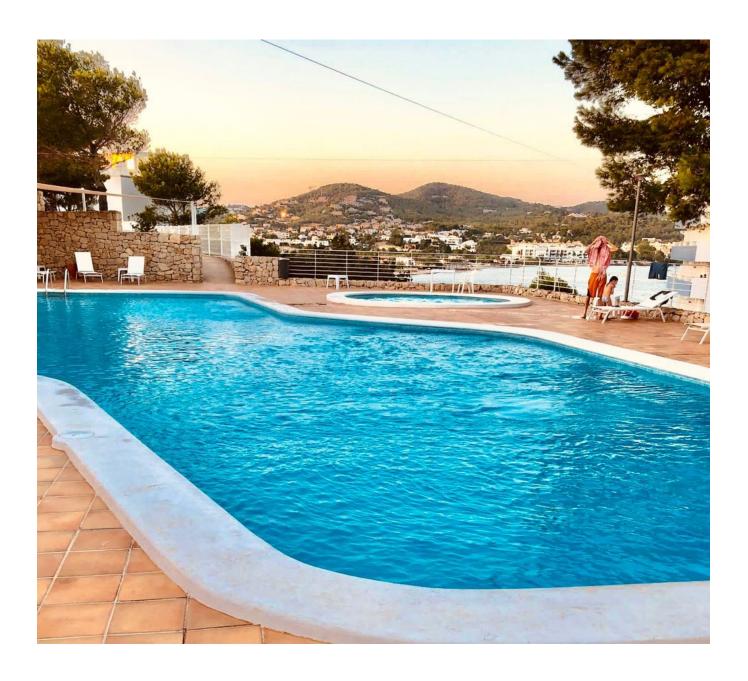

The flat has three bedrooms and three bathrooms, with a terrace overlooking D'Alt Villa, fully equipped independent kitchen, spacious living room, dining room and a laundry room. It also has a

communal swimming pool in an unbeatable location with views to the Talamanca bay. It also has underground parking.