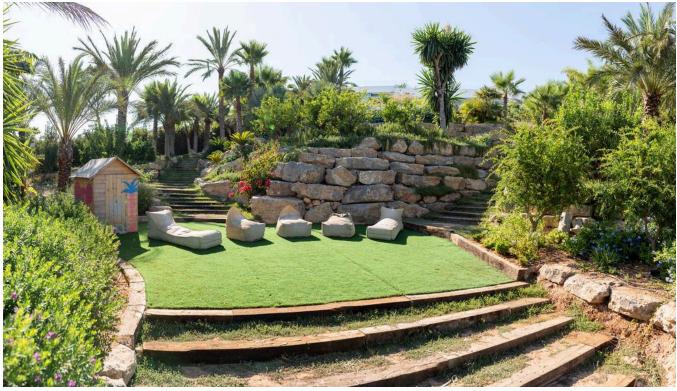

## **DESCRIPTION**

Most Luxury property in Vista Alerge with a spectacular sea views. The villa about 2000  $m^2$  built area with a stunning design is located on a plot of 3600  $m^2$  offering amazing sea views. Each bedroom and bathroom is built in different tones within the incredible concept. The incredibly attractive living and dining area, the open state-of-the-art kitchen and the outdoor terrace provide an impressive atmosphere.