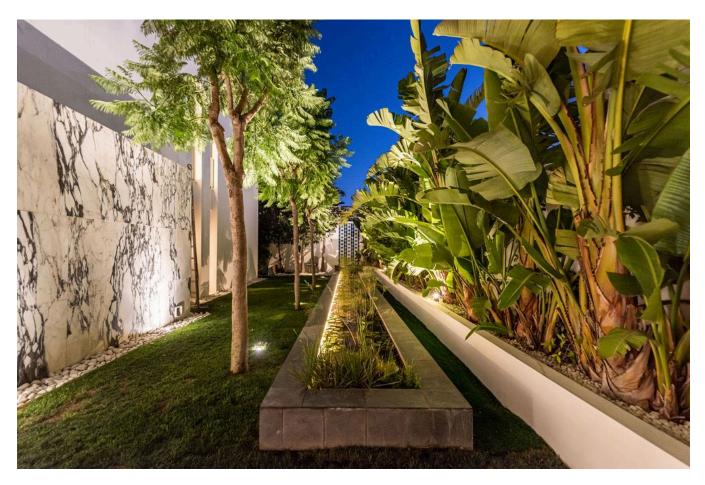

## **DESCRIPTION**

Most Luxury property in Vista Alerge with a spectacular sea views. The villa about 2000  $m^2$  built area with a stunning design is located on a plot of 3600  $m^2$  offering amazing sea views. Each bedroom and bathroom is built in different tones within the incredible concept. The incredibly attractive living and dining area, the open state-of-the-art kitchen and the outdoor terrace provide an impressive atmosphere.