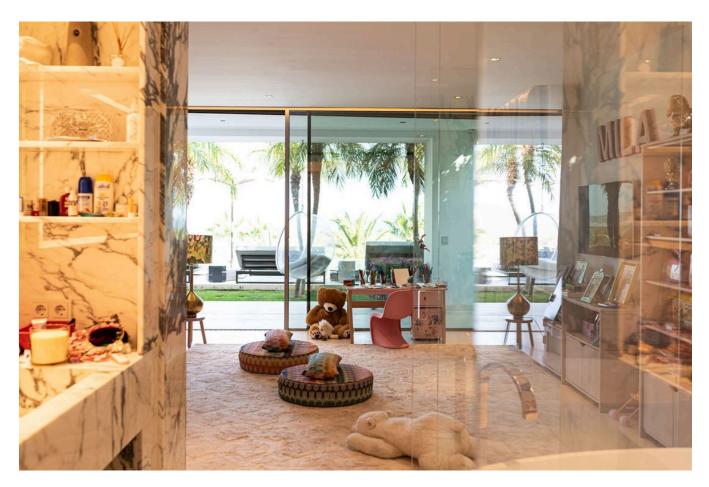

## **DESCRIPTION**

Most Luxury property in Vista Alerge with a spectacular sea views. The villa about 2000  $m^2$  built area with a stunning design is located on a plot of 3600  $m^2$  offering amazing sea views. Each bedroom and bathroom is built in different tones within the incredible concept. The incredibly attractive living and dining area, the open state-of-the-art kitchen and the outdoor terrace provide an impressive atmosphere.