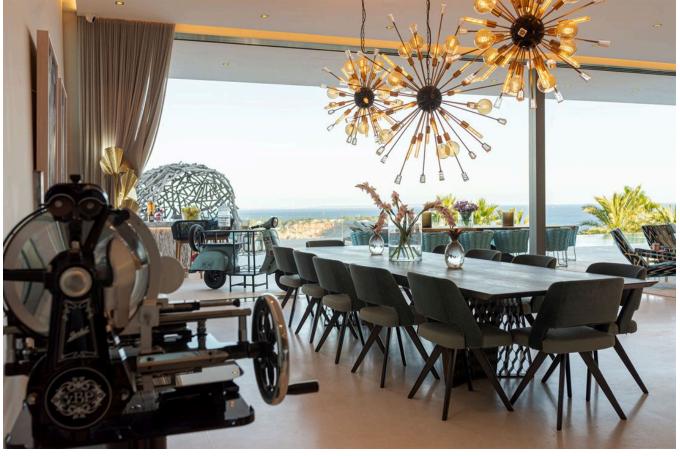

## **DESCRIPTION**

Most Luxury property in Vista Alerge with a spectacular sea views. The villa about 2000  $m^2$  built area with a stunning design is located on a plot of 3600  $m^2$  offering amazing sea views. Each bedroom and bathroom is built in different tones within the incredible concept. The incredibly attractive living and dining area, the open state-of-the-art kitchen and the outdoor terrace provide an impressive atmosphere.