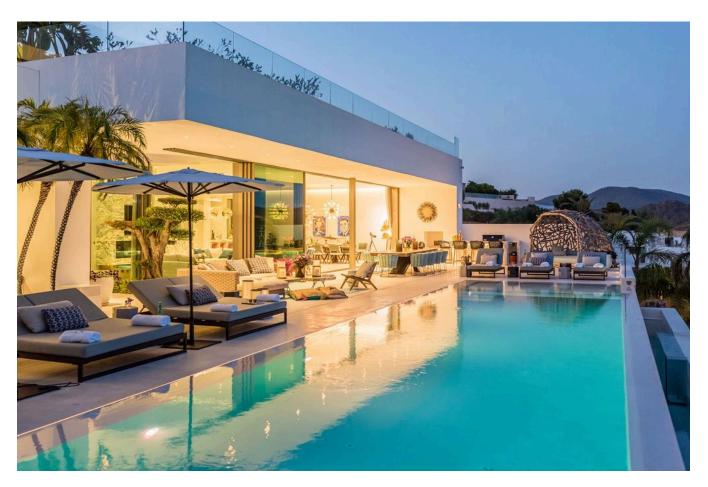

## **DESCRIPTION**

Most Luxury property in Vista Alerge with a spectacular sea views. The villa about 2000  $m^2$  built area with a stunning design is located on a plot of 3600  $m^2$  offering amazing sea views. Each bedroom and bathroom is built in different tones within the incredible concept. The incredibly attractive living and dining area, the open state-of-the-art kitchen and the outdoor terrace provide an impressive atmosphere.