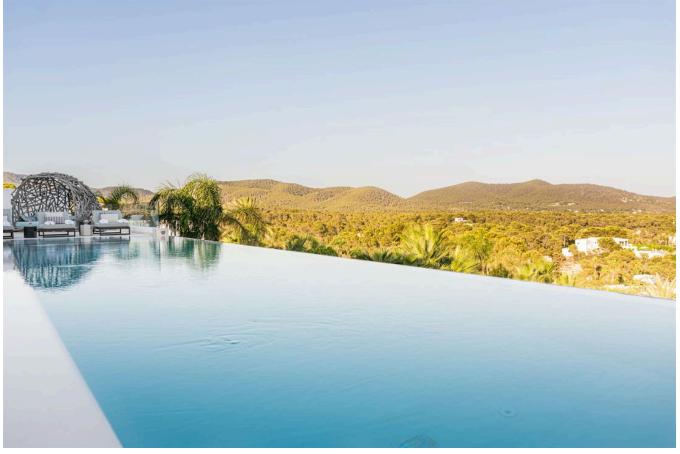

## **DESCRIPTION**

Most Luxury property in Vista Alerge with a spectacular sea views. The villa about 2000  $m^2$  built area with a stunning design is located on a plot of 3600  $m^2$  offering amazing sea views. Each bedroom and bathroom is built in different tones within the incredible concept. The incredibly attractive living and dining area, the open state-of-the-art kitchen and the outdoor terrace provide an impressive atmosphere.