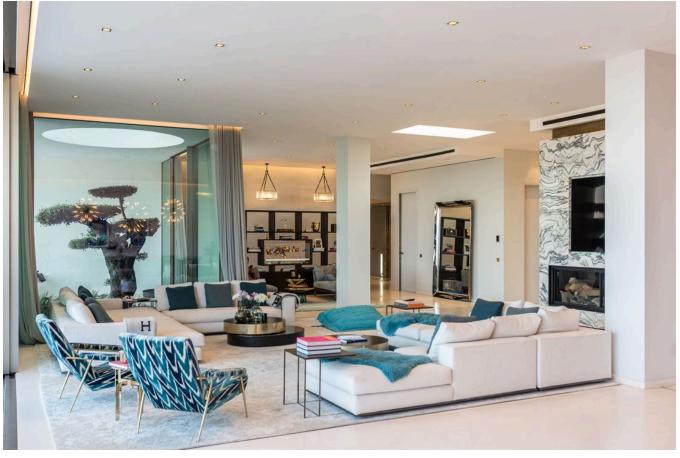

## **DESCRIPTION**

Most Luxury property in Vista Alerge with a spectacular sea views. The villa about 2000  $m^2$  built area with a stunning design is located on a plot of 3600  $m^2$  offering amazing sea views. Each bedroom and bathroom is built in different tones within the incredible concept. The incredibly attractive living and dining area, the open state-of-the-art kitchen and the outdoor terrace provide an impressive atmosphere.