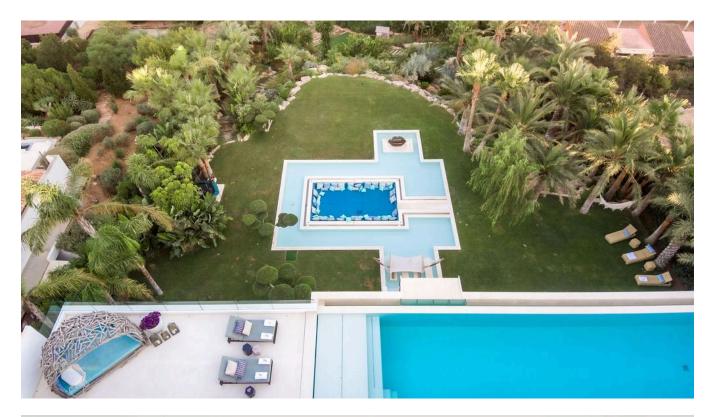

## **DESCRIPTION**

Most Luxury property in Vista Alerge with a spectacular sea views. The villa about 2000  $m^2$  built area with a stunning design is located on a plot of 3600  $m^2$  offering amazing sea views. Each bedroom and bathroom is built in different tones within the incredible concept. The incredibly attractive living and dining area, the open state-of-the-art kitchen and the outdoor terrace provide an impressive atmosphere.