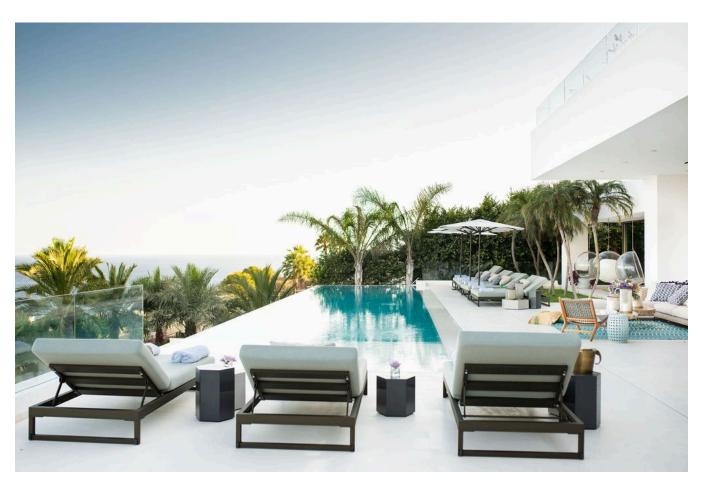

## **DESCRIPTION**

Most Luxury property in Vista Alerge with a spectacular sea views. The villa about 2000  $m^2$  built area with a stunning design is located on a plot of 3600  $m^2$  offering amazing sea views. Each bedroom and bathroom is built in different tones within the incredible concept. The incredibly attractive living and dining area, the open state-of-the-art kitchen and the outdoor terrace provide an impressive atmosphere.