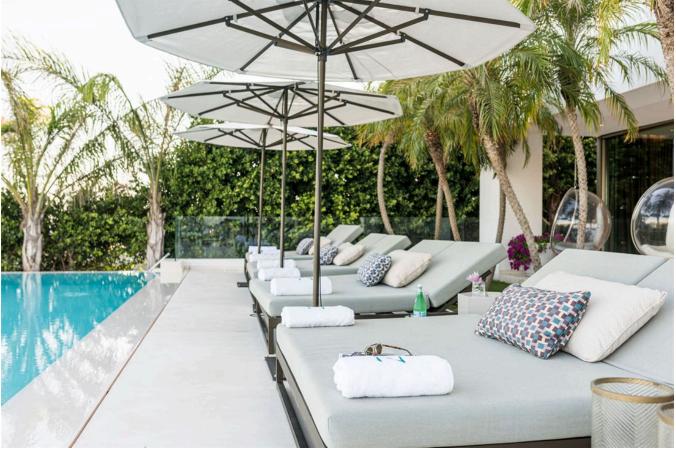

## **DESCRIPTION**

Most Luxury property in Vista Alerge with a spectacular sea views. The villa about 2000  $m^2$  built area with a stunning design is located on a plot of 3600  $m^2$  offering amazing sea views. Each bedroom and bathroom is built in different tones within the incredible concept. The incredibly attractive living and dining area, the open state-of-the-art kitchen and the outdoor terrace provide an impressive atmosphere.