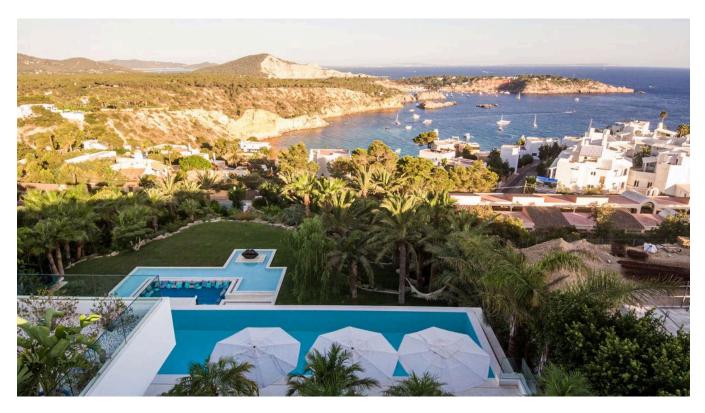

## **DESCRIPTION**

Most Luxury property in Vista Alerge with a spectacular sea views. The villa about 2000  $m^2$  built area with a stunning design is located on a plot of 3600  $m^2$  offering amazing sea views. Each bedroom and bathroom is built in different tones within the incredible concept. The incredibly attractive living and dining area, the open state-of-the-art kitchen and the outdoor terrace provide an impressive atmosphere.