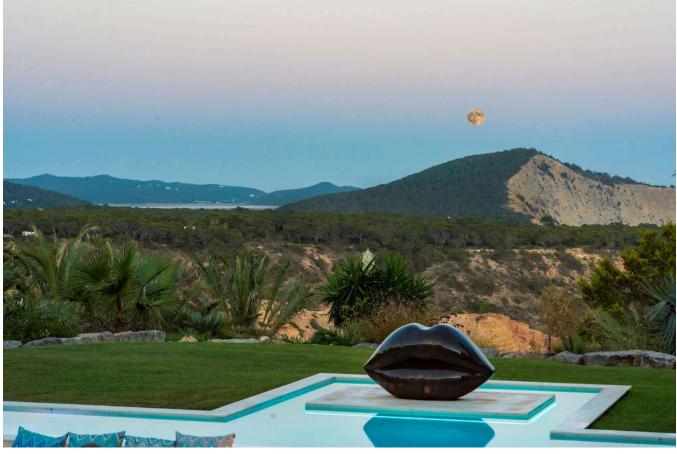

## **DESCRIPTION**

Most Luxury property in Vista Alerge with a spectacular sea views. The villa about 2000  $m^2$  built area with a stunning design is located on a plot of 3600  $m^2$  offering amazing sea views. Each bedroom and bathroom is built in different tones within the incredible concept. The incredibly attractive living and dining area, the open state-of-the-art kitchen and the outdoor terrace provide an impressive atmosphere.