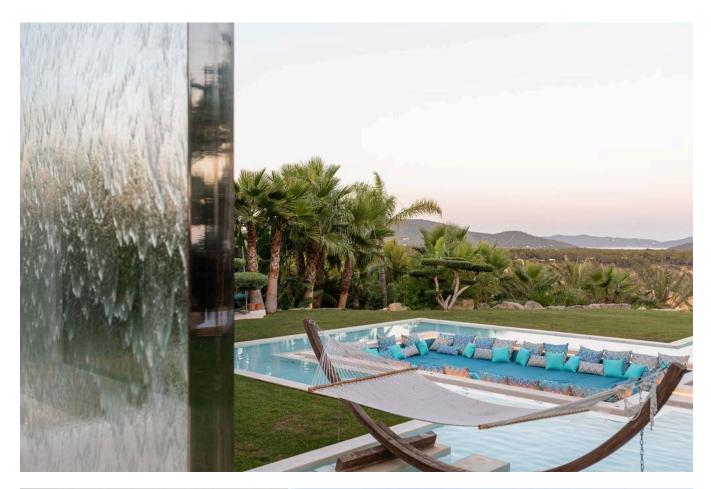

## **DESCRIPTION**

Most Luxury property in Vista Alerge with a spectacular sea views. The villa about 2000  $m^2$  built area with a stunning design is located on a plot of 3600  $m^2$  offering amazing sea views. Each bedroom and bathroom is built in different tones within the incredible concept. The incredibly attractive living and dining area, the open state-of-the-art kitchen and the outdoor terrace provide an impressive atmosphere.