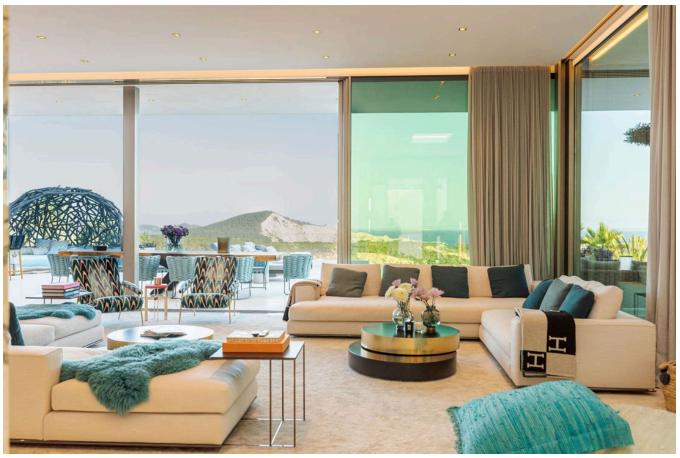

## **DESCRIPTION**

Most Luxury property in Vista Alerge with a spectacular sea views. The villa about 2000  $m^2$  built area with a stunning design is located on a plot of 3600  $m^2$  offering amazing sea views. Each bedroom and bathroom is built in different tones within the incredible concept. The incredibly attractive living and dining area, the open state-of-the-art kitchen and the outdoor terrace provide an impressive atmosphere.