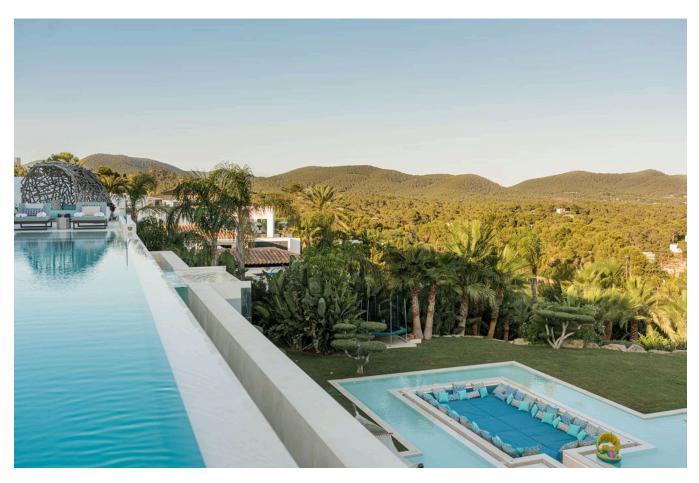

## **DESCRIPTION**

Most Luxury property in Vista Alerge with a spectacular sea views. The villa about 2000  $m^2$  built area with a stunning design is located on a plot of 3600  $m^2$  offering amazing sea views. Each bedroom and bathroom is built in different tones within the incredible concept. The incredibly attractive living and dining area, the open state-of-the-art kitchen and the outdoor terrace provide an impressive atmosphere.