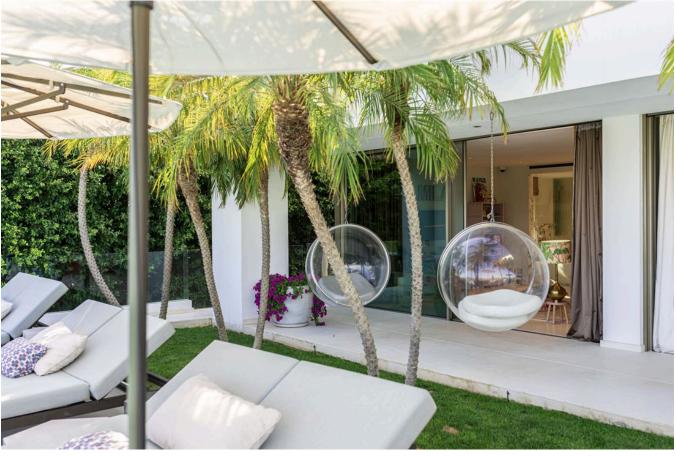

## **DESCRIPTION**

Most Luxury property in Vista Alerge with a spectacular sea views. The villa about 2000  $m^2$  built area with a stunning design is located on a plot of 3600  $m^2$  offering amazing sea views. Each bedroom and bathroom is built in different tones within the incredible concept. The incredibly attractive living and dining area, the open state-of-the-art kitchen and the outdoor terrace provide an impressive atmosphere.