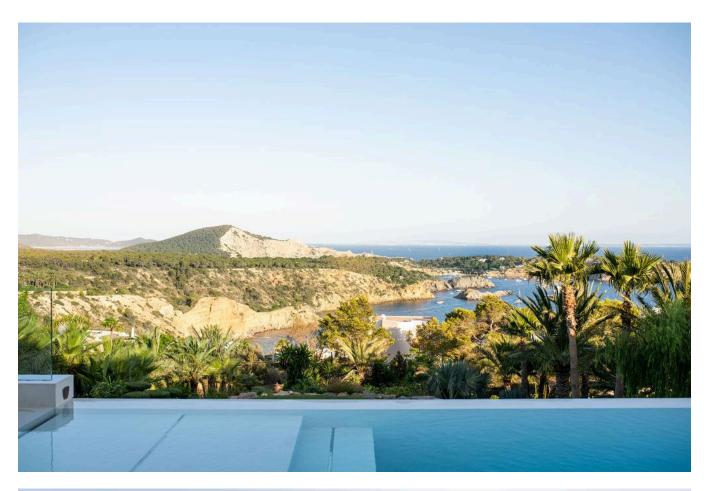

## **DESCRIPTION**

Most Luxury property in Vista Alerge with a spectacular sea views. The villa about 2000  $m^2$  built area with a stunning design is located on a plot of 3600  $m^2$  offering amazing sea views. Each bedroom and bathroom is built in different tones within the incredible concept. The incredibly attractive living and dining area, the open state-of-the-art kitchen and the outdoor terrace provide an impressive atmosphere.