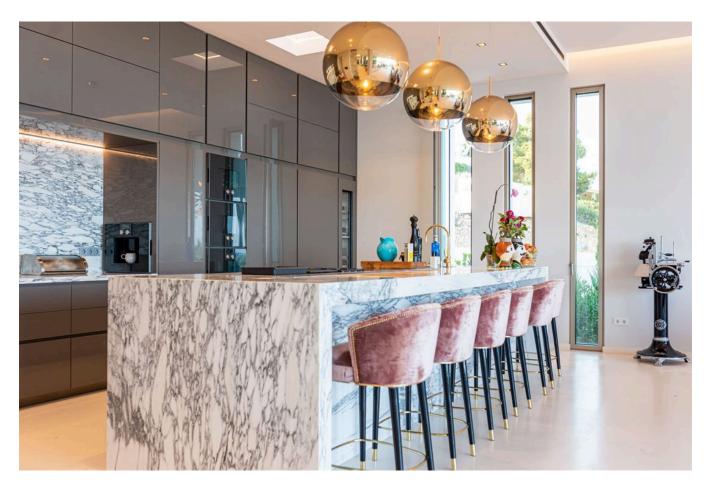

## **DESCRIPTION**

Most Luxury property in Vista Alerge with a spectacular sea views. The villa about 2000  $m^2$  built area with a stunning design is located on a plot of 3600  $m^2$  offering amazing sea views. Each bedroom and bathroom is built in different tones within the incredible concept. The incredibly attractive living and dining area, the open state-of-the-art kitchen and the outdoor terrace provide an impressive atmosphere.