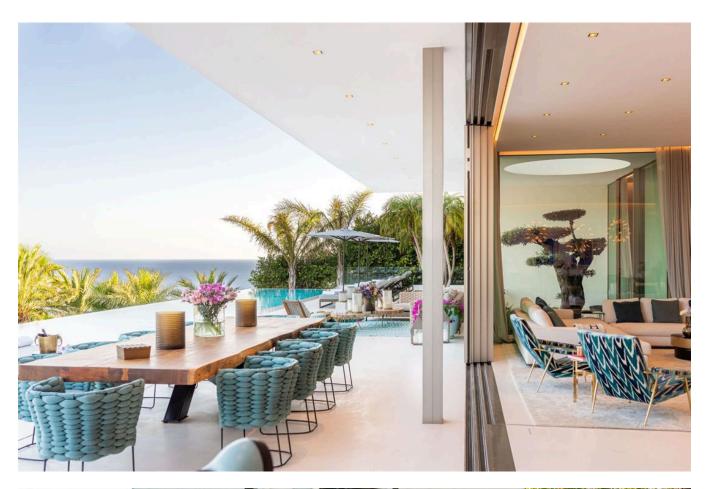

## **DESCRIPTION**

Most Luxury property in Vista Alerge with a spectacular sea views. The villa about 2000  $m^2$  built area with a stunning design is located on a plot of 3600  $m^2$  offering amazing sea views. Each bedroom and bathroom is built in different tones within the incredible concept. The incredibly attractive living and dining area, the open state-of-the-art kitchen and the outdoor terrace provide an impressive atmosphere.