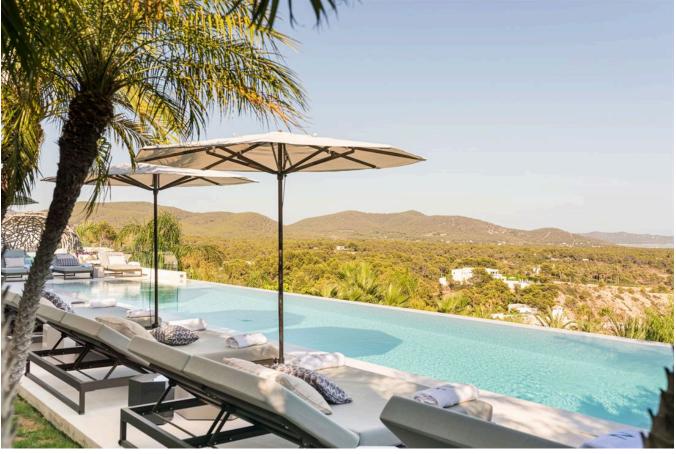

## **DESCRIPTION**

Most Luxury property in Vista Alerge with a spectacular sea views. The villa about 2000  $m^2$  built area with a stunning design is located on a plot of 3600  $m^2$  offering amazing sea views. Each bedroom and bathroom is built in different tones within the incredible concept. The incredibly attractive living and dining area, the open state-of-the-art kitchen and the outdoor terrace provide an impressive atmosphere.