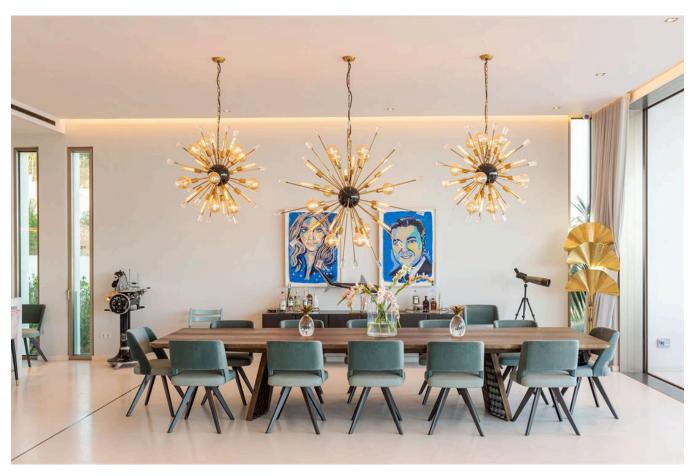

## **DESCRIPTION**

Most Luxury property in Vista Alerge with a spectacular sea views. The villa about 2000  $m^2$  built area with a stunning design is located on a plot of 3600  $m^2$  offering amazing sea views. Each bedroom and bathroom is built in different tones within the incredible concept. The incredibly attractive living and dining area, the open state-of-the-art kitchen and the outdoor terrace provide an impressive atmosphere.