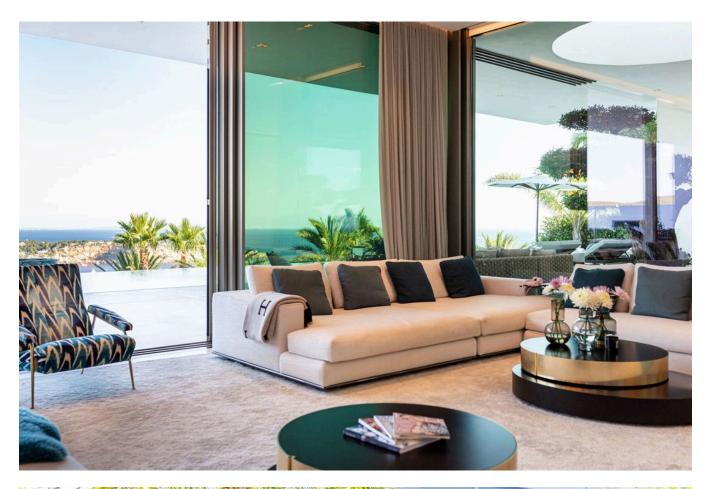

## **DESCRIPTION**

Most Luxury property in Vista Alerge with a spectacular sea views. The villa about 2000  $m^2$  built area with a stunning design is located on a plot of 3600  $m^2$  offering amazing sea views. Each bedroom and bathroom is built in different tones within the incredible concept. The incredibly attractive living and dining area, the open state-of-the-art kitchen and the outdoor terrace provide an impressive atmosphere.