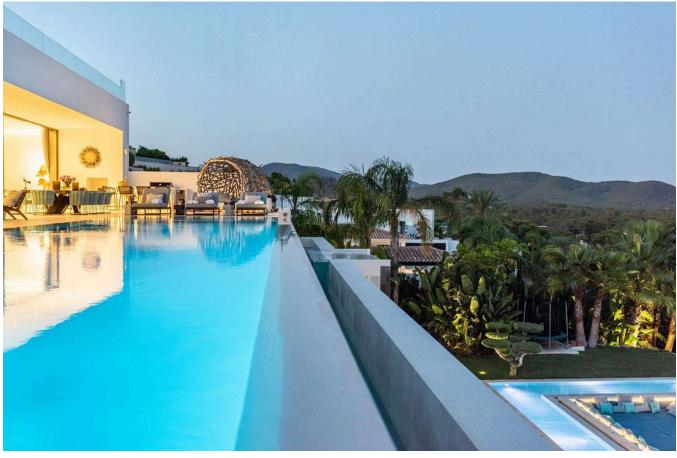

## **DESCRIPTION**

Most Luxury property in Vista Alerge with a spectacular sea views. The villa about 2000  $m^2$  built area with a stunning design is located on a plot of 3600  $m^2$  offering amazing sea views. Each bedroom and bathroom is built in different tones within the incredible concept. The incredibly attractive living and dining area, the open state-of-the-art kitchen and the outdoor terrace provide an impressive atmosphere.