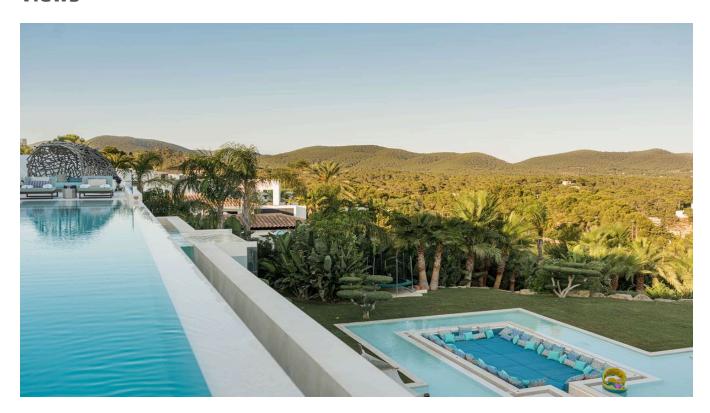

## **DESCRIPTION**

Most Luxury property in Vista Alerge with a spectacular sea views. The villa about 2000  $m^2$  built area with a stunning design is located on a plot of 3600  $m^2$  offering amazing sea views. Each bedroom and bathroom is built in different tones within the incredible concept. The incredibly attractive living and dining area, the open state-of-the-art kitchen and the outdoor terrace provide an impressive atmosphere.