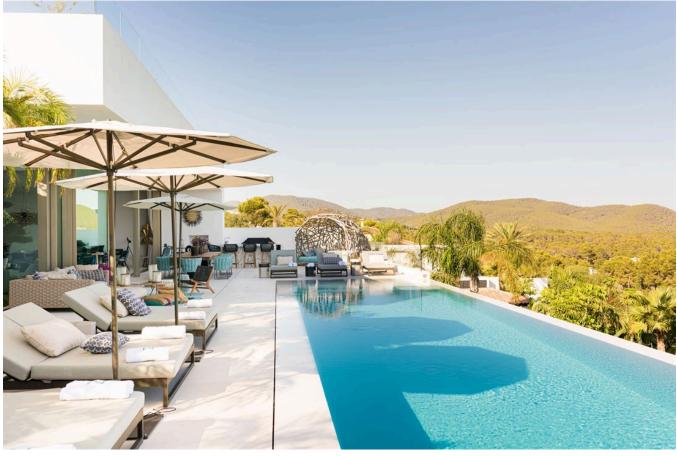

## **DESCRIPTION**

Most Luxury property in Vista Alerge with a spectacular sea views. The villa about 2000  $m^2$  built area with a stunning design is located on a plot of 3600  $m^2$  offering amazing sea views. Each bedroom and bathroom is built in different tones within the incredible concept. The incredibly attractive living and dining area, the open state-of-the-art kitchen and the outdoor terrace provide an impressive atmosphere.