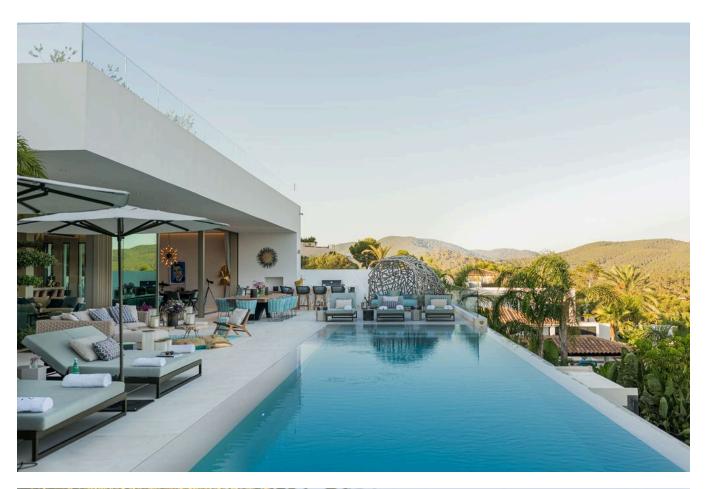

## **DESCRIPTION**

Most Luxury property in Vista Alerge with a spectacular sea views. The villa about 2000  $m^2$  built area with a stunning design is located on a plot of 3600  $m^2$  offering amazing sea views. Each bedroom and bathroom is built in different tones within the incredible concept. The incredibly attractive living and dining area, the open state-of-the-art kitchen and the outdoor terrace provide an impressive atmosphere.