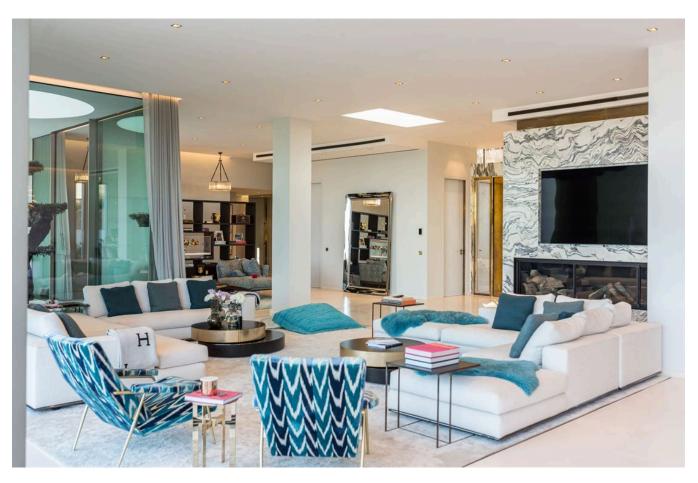

## **DESCRIPTION**

Most Luxury property in Vista Alerge with a spectacular sea views. The villa about 2000  $m^2$  built area with a stunning design is located on a plot of 3600  $m^2$  offering amazing sea views. Each bedroom and bathroom is built in different tones within the incredible concept. The incredibly attractive living and dining area, the open state-of-the-art kitchen and the outdoor terrace provide an impressive atmosphere.