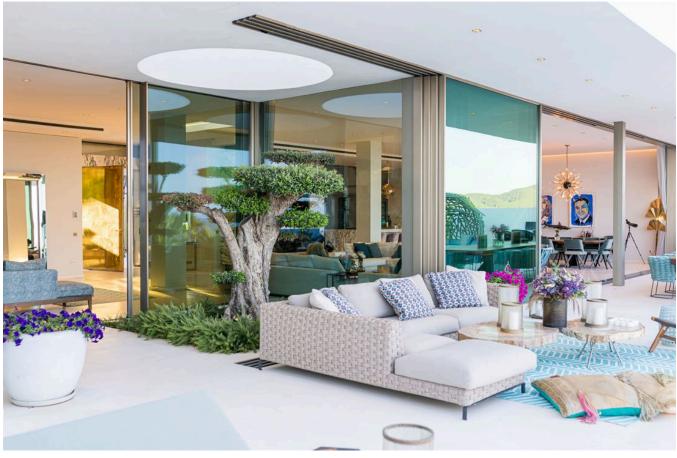

## **DESCRIPTION**

Most Luxury property in Vista Alerge with a spectacular sea views. The villa about 2000  $m^2$  built area with a stunning design is located on a plot of 3600  $m^2$  offering amazing sea views. Each bedroom and bathroom is built in different tones within the incredible concept. The incredibly attractive living and dining area, the open state-of-the-art kitchen and the outdoor terrace provide an impressive atmosphere.