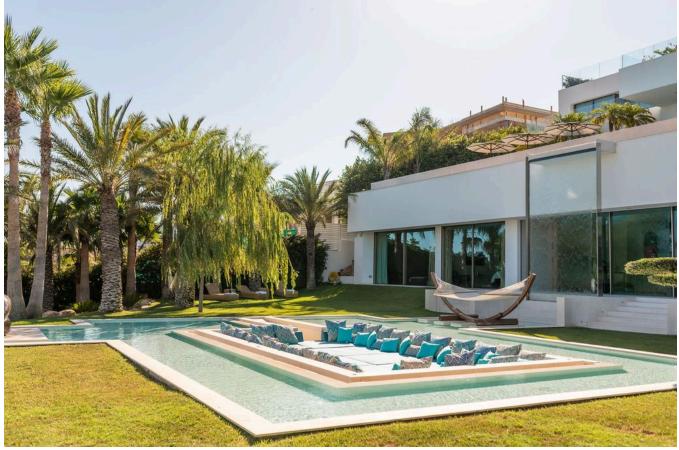

## **DESCRIPTION**

Most Luxury property in Vista Alerge with a spectacular sea views. The villa about 2000  $m^2$  built area with a stunning design is located on a plot of 3600  $m^2$  offering amazing sea views. Each bedroom and bathroom is built in different tones within the incredible concept. The incredibly attractive living and dining area, the open state-of-the-art kitchen and the outdoor terrace provide an impressive atmosphere.