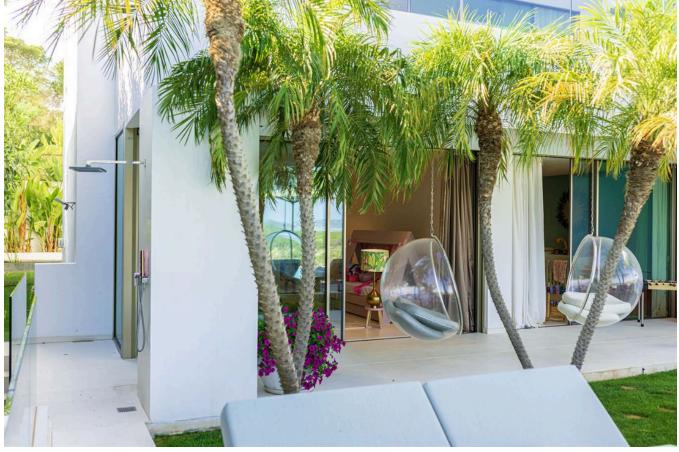

## **DESCRIPTION**

Most Luxury property in Vista Alerge with a spectacular sea views. The villa about 2000  $m^2$  built area with a stunning design is located on a plot of 3600  $m^2$  offering amazing sea views. Each bedroom and bathroom is built in different tones within the incredible concept. The incredibly attractive living and dining area, the open state-of-the-art kitchen and the outdoor terrace provide an impressive atmosphere.