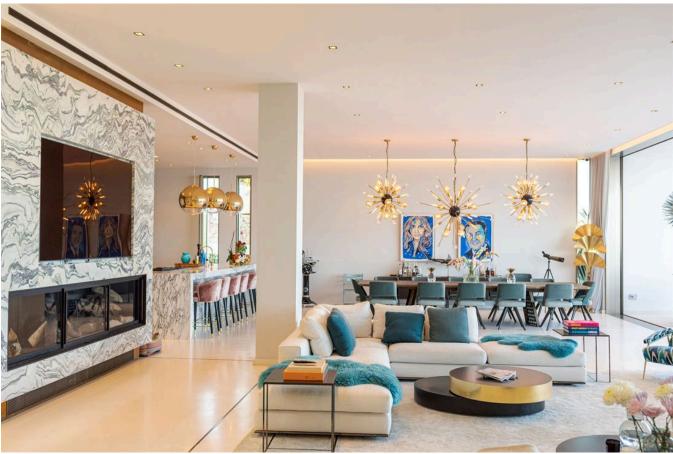

## **DESCRIPTION**

Most Luxury property in Vista Alerge with a spectacular sea views. The villa about 2000  $m^2$  built area with a stunning design is located on a plot of 3600  $m^2$  offering amazing sea views. Each bedroom and bathroom is built in different tones within the incredible concept. The incredibly attractive living and dining area, the open state-of-the-art kitchen and the outdoor terrace provide an impressive atmosphere.