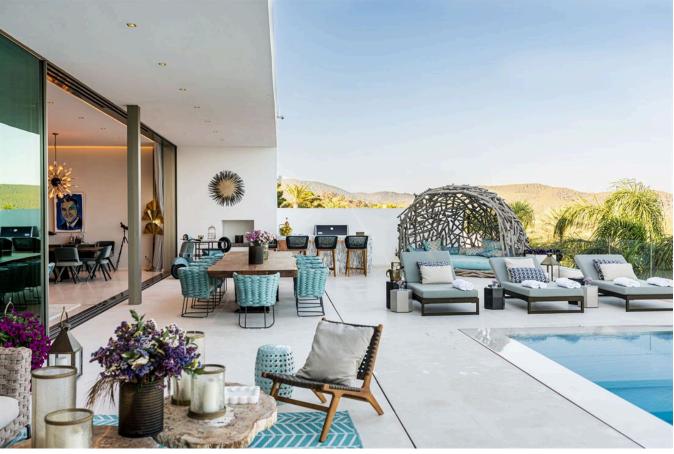

## **DESCRIPTION**

Most Luxury property in Vista Alerge with a spectacular sea views. The villa about 2000  $m^2$  built area with a stunning design is located on a plot of 3600  $m^2$  offering amazing sea views. Each bedroom and bathroom is built in different tones within the incredible concept. The incredibly attractive living and dining area, the open state-of-the-art kitchen and the outdoor terrace provide an impressive atmosphere.