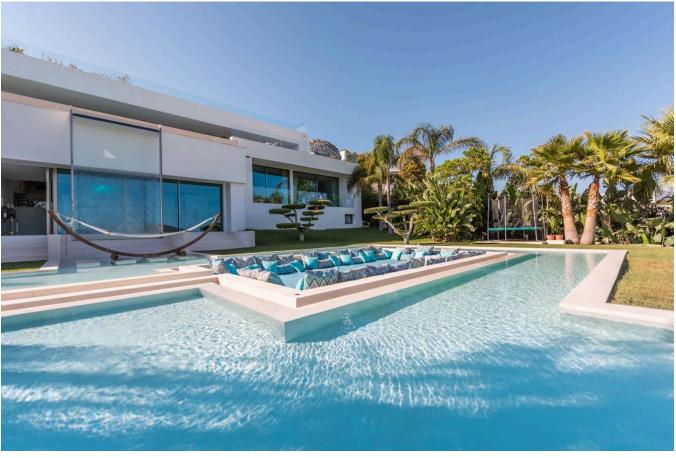

## **DESCRIPTION**

Most Luxury property in Vista Alerge with a spectacular sea views. The villa about 2000  $m^2$  built area with a stunning design is located on a plot of 3600  $m^2$  offering amazing sea views. Each bedroom and bathroom is built in different tones within the incredible concept. The incredibly attractive living and dining area, the open state-of-the-art kitchen and the outdoor terrace provide an impressive atmosphere.