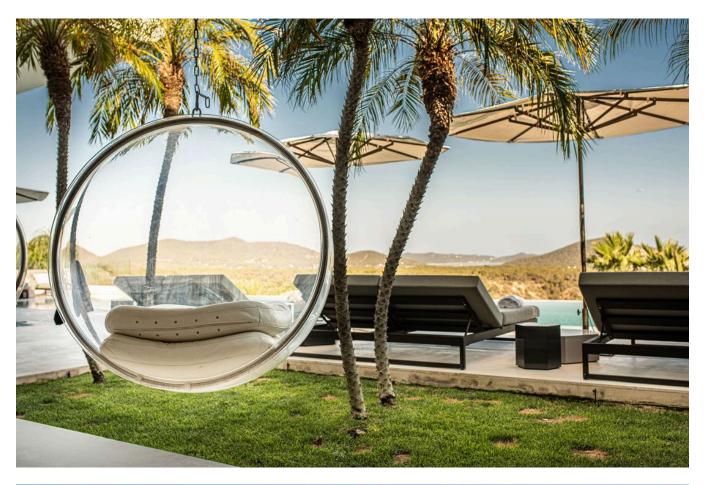

## **DESCRIPTION**

Most Luxury property in Vista Alerge with a spectacular sea views. The villa about 2000  $m^2$  built area with a stunning design is located on a plot of 3600  $m^2$  offering amazing sea views. Each bedroom and bathroom is built in different tones within the incredible concept. The incredibly attractive living and dining area, the open state-of-the-art kitchen and the outdoor terrace provide an impressive atmosphere.