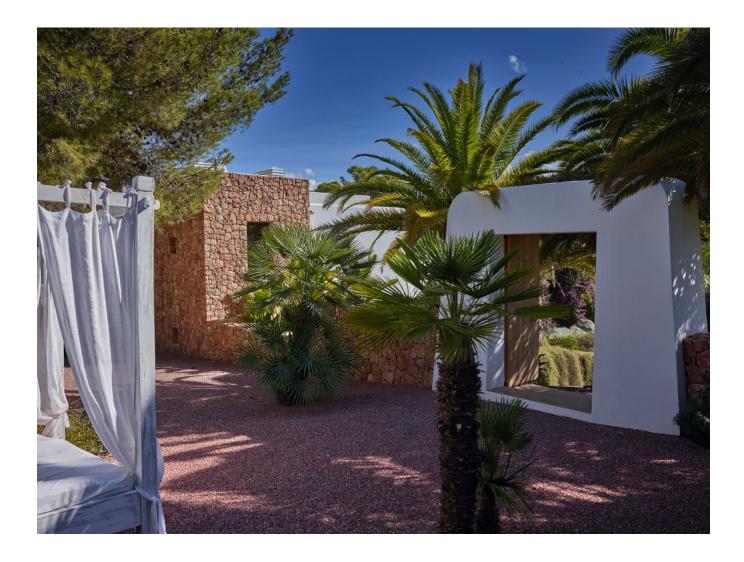

## DESCRIPTION

This property is lavish, roomy, and furnished with all modern conveniences in the Blakstad style. It has a stunning garden of up to 3.000 m2, palm trees, natural stone pathways, a heated pool on a sizable patio, and 12 sun loungers. There are two available eating tables that can accommodate 12 persons a piece. A kitchen with a BBQ and a dining table with 12 chairs are included in the outdoor space. The home, which was formerly a farm, still has some of its original characteristics, such as wooden beams, but the inside has been tastefully updated.