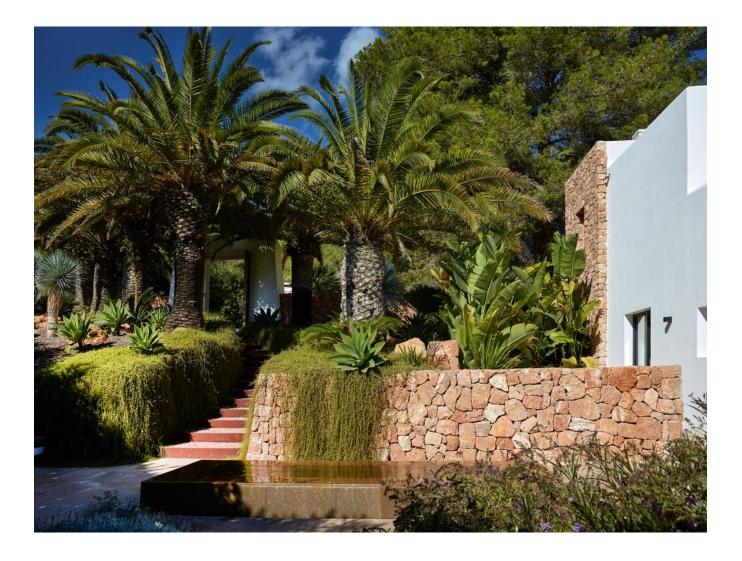

## DESCRIPTION

This property is lavish, roomy, and furnished with all modern conveniences in the Blakstad style. It has a stunning garden of up to 3.000 m2, palm trees, natural stone pathways, a heated pool on a sizable patio, and 12 sun loungers. There are two available eating tables that can accommodate 12 persons a piece. A kitchen with a BBQ and a dining table with 12 chairs are included in the outdoor space. The home, which was formerly a farm, still has some of its original characteristics, such as wooden beams, but the inside has been tastefully updated.