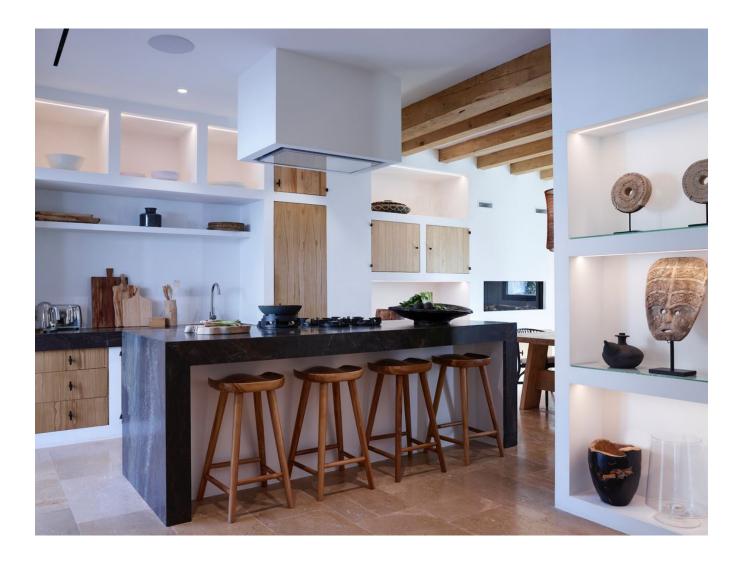

## DESCRIPTION

This property is lavish, roomy, and furnished with all modern conveniences in the Blakstad style. It has a stunning garden of up to 3.000 m2, palm trees, natural stone pathways, a heated pool on a sizable patio, and 12 sun loungers. There are two available eating tables that can accommodate 12 persons a piece. A kitchen with a BBQ and a dining table with 12 chairs are included in the outdoor space. The home, which was formerly a farm, still has some of its original characteristics, such as wooden beams, but the inside has been tastefully updated.