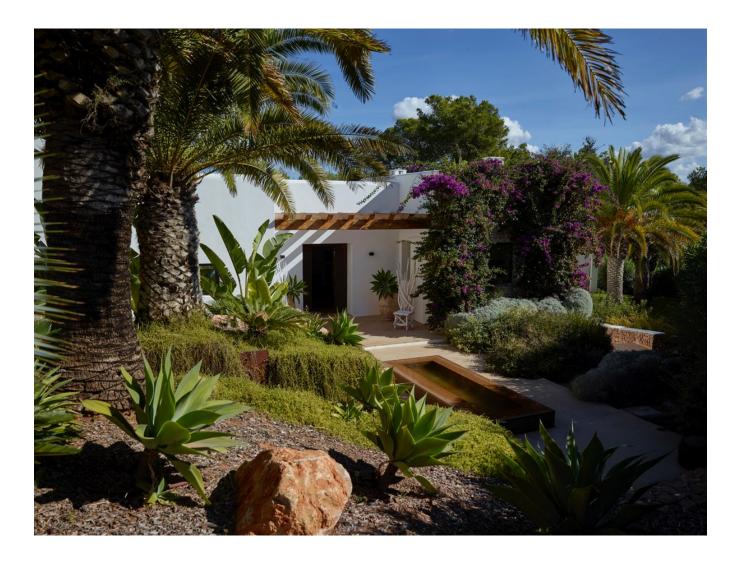

## DESCRIPTION

This property is lavish, roomy, and furnished with all modern conveniences in the Blakstad style. It has a stunning garden of up to 3.000 m2, palm trees, natural stone pathways, a heated pool on a sizable patio, and 12 sun loungers. There are two available eating tables that can accommodate 12 persons a piece. A kitchen with a BBQ and a dining table with 12 chairs are included in the outdoor space. The home, which was formerly a farm, still has some of its original characteristics, such as wooden beams, but the inside has been tastefully updated.