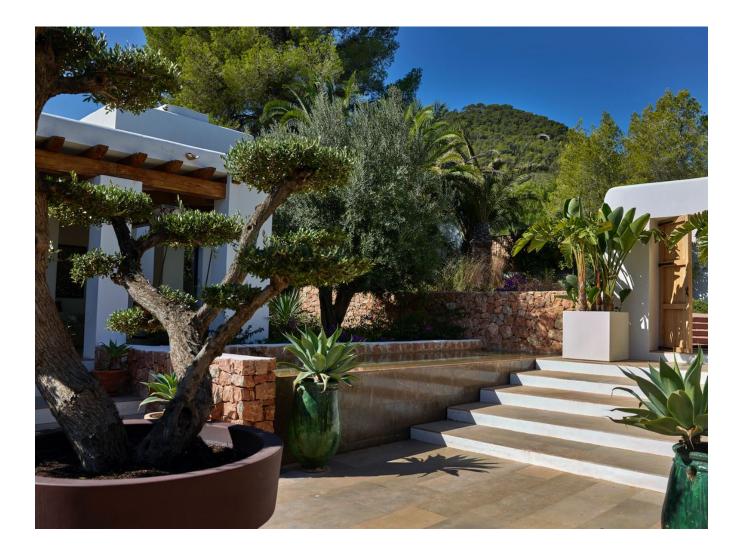

## DESCRIPTION

This property is lavish, roomy, and furnished with all modern conveniences in the Blakstad style. It has a stunning garden of up to 3.000 m2, palm trees, natural stone pathways, a heated pool on a sizable patio, and 12 sun loungers. There are two available eating tables that can accommodate 12 persons a piece. A kitchen with a BBQ and a dining table with 12 chairs are included in the outdoor space. The home, which was formerly a farm, still has some of its original characteristics, such as wooden beams, but the inside has been tastefully updated.