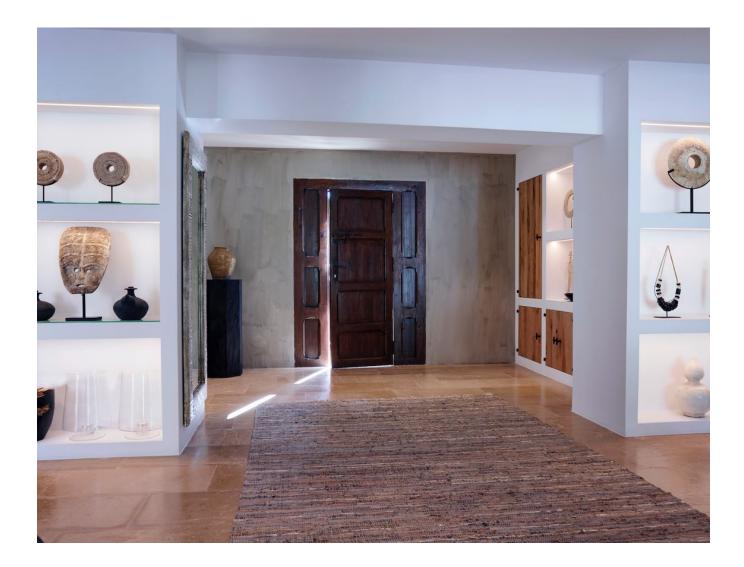

## DESCRIPTION

This property is lavish, roomy, and furnished with all modern conveniences in the Blakstad style. It has a stunning garden of up to 3.000 m2, palm trees, natural stone pathways, a heated pool on a sizable patio, and 12 sun loungers. There are two available eating tables that can accommodate 12 persons a piece. A kitchen with a BBQ and a dining table with 12 chairs are included in the outdoor space. The home, which was formerly a farm, still has some of its original characteristics, such as wooden beams, but the inside has been tastefully updated.