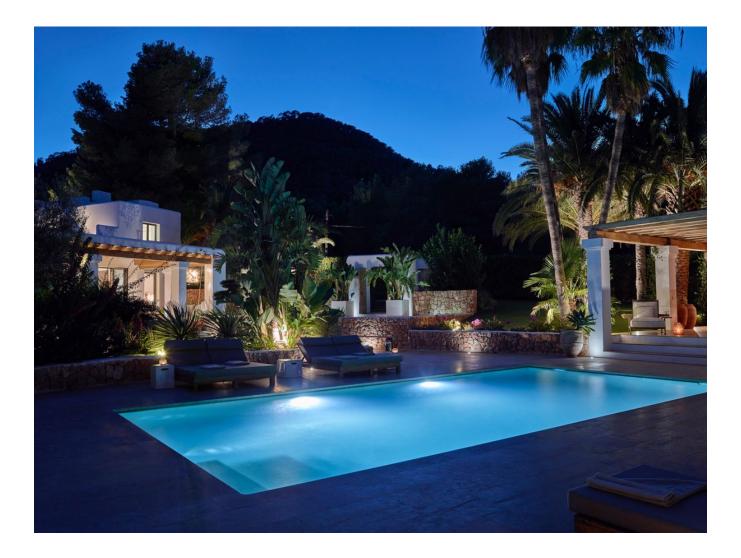

## DESCRIPTION

This property is lavish, roomy, and furnished with all modern conveniences in the Blakstad style. It has a stunning garden of up to 3.000 m2, palm trees, natural stone pathways, a heated pool on a sizable patio, and 12 sun loungers. There are two available eating tables that can accommodate 12 persons a piece. A kitchen with a BBQ and a dining table with 12 chairs are included in the outdoor space. The home, which was formerly a farm, still has some of its original characteristics, such as wooden beams, but the inside has been tastefully updated.