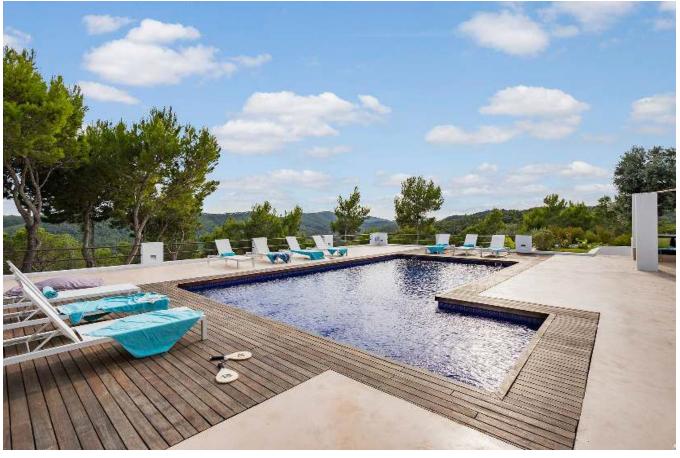

One of the villa's notable features is its elevated position, which ensures a refreshing breeze even during the hottest summer months. This elevated vantage point affords breathtaking panoramic views, with vistas extending over Ibiza Town and Formentera on one side and the picturesque San

Josep shoreline on the other. Guests can savor both the sunrise and sunset from multiple inviting chill-out areas.

With seven spacious bedrooms and an equal number of beautifully designed bathrooms, this villa can comfortably accommodate guests seeking a luxurious retreat. The minimalist interior design enhances the property's warm and welcoming atmosphere, ensuring a relaxing stay.