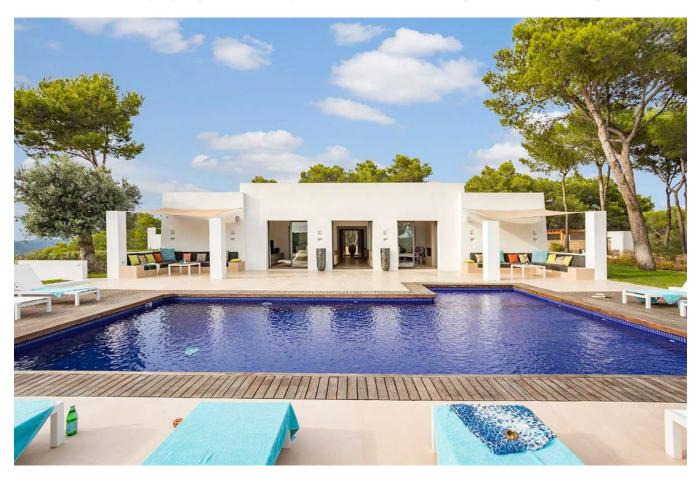

## Exceptional luxury villa with lots of privacy and beautiful sea views

Price: 12.000.000 €

## **DESCRIPTION**

This exceptional modern villa is perched atop a mountain near Sant Rafael, offering a serene escape just a short 10-minute drive from the bustling Ibiza Town. Spanning an expansive 20,000 square meters, this property is a sanctuary of privacy and tranquility.

One of the villa's notable features is its elevated position, which ensures a refreshing breeze even during the hottest summer months. This elevated vantage point affords breathtaking panoramic views, with vistas extending over Ibiza Town and Formentera on one side and the picturesque San

Josep shoreline on the other. Guests can savor both the sunrise and sunset from multiple inviting chill-out areas.

With seven spacious bedrooms and an equal number of beautifully designed bathrooms, this villa can comfortably accommodate guests seeking a luxurious retreat. The minimalist interior design enhances the property's warm and welcoming atmosphere, ensuring a relaxing stay.

Located within the municipality of Ibiza and the locality of San Rafael, this villa is a testament to contemporary elegance and the perfect destination for those in search of a tranquil and comfortable vacation. With 500 square meters of living space and an expansive 20,000 square meters of land, this property offers a unique blend of modern luxury and natural beauty.