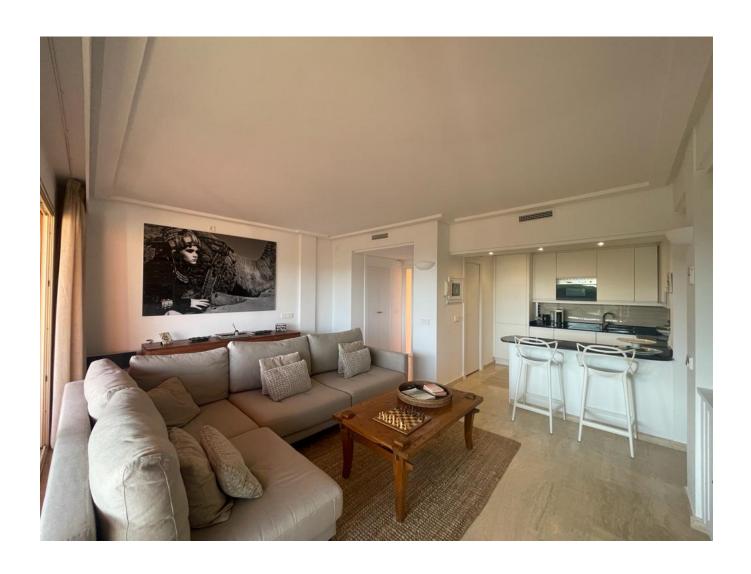

## Tasteful penthouse for sale with roof pool, sun terrace and elevator access

This is an investment in luxury living. The penthouse boasts beautiful green views over the golf course and enjoys complete privacy due to its very fortunate location in the building. You would hardly know you had neighbours. Not only is the owner spoilt with a private pool, but also with the most beautiful lush tropical garden in the East!

This bright and sunny penthouse is located on the 2nd and 3rd floors and is accessed by lift and stairs.

Entering this property is a feeling of luxury all over as it offers a spacious open plan living room and kitchen with a wraparound covered overhang terrace. The immediate eye-catcher is the sweeping green views from all the living areas and bedrooms.