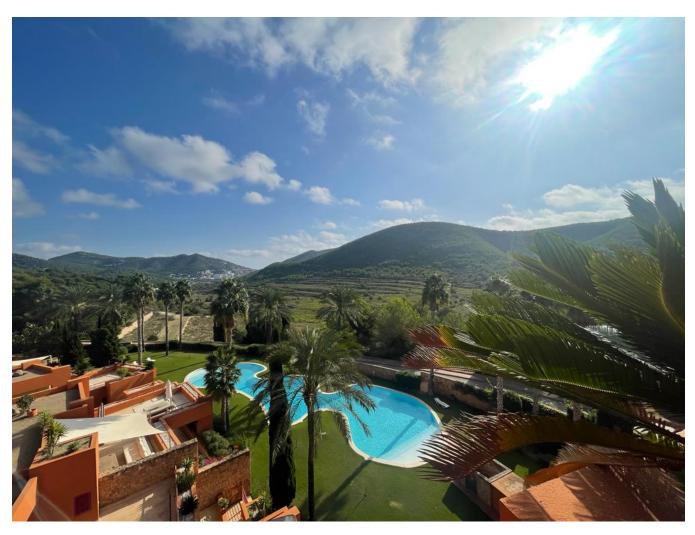

## Tasteful penthouse for sale with roof pool, sun terrace and elevator access

This is an investment in luxury living. The penthouse boasts beautiful green views over the golf course and enjoys complete privacy due to its very fortunate location in the building. You would hardly know you had neighbours. Not only is the owner spoilt with a private pool, but also with the most beautiful lush tropical garden in the East!

This bright and sunny penthouse is located on the 2nd and 3rd floors and is accessed by lift and stairs.

Entering this property is a feeling of luxury all over as it offers a spacious open plan living room and kitchen with a wraparound covered overhang terrace. The immediate eye-catcher is the sweeping green views from all the living areas and bedrooms.

Pinar Golf offers its residents many advantages such as security, proximity to nature and walking distance to places such as Cala Bonita and Cala Olivera. Its proximity to both Ibiza town and Santa Eularia town (both less than 10 minutes away), the luxury of parking directly under the building and the lift that takes you directly to your apartment are just a few of its unique selling points.