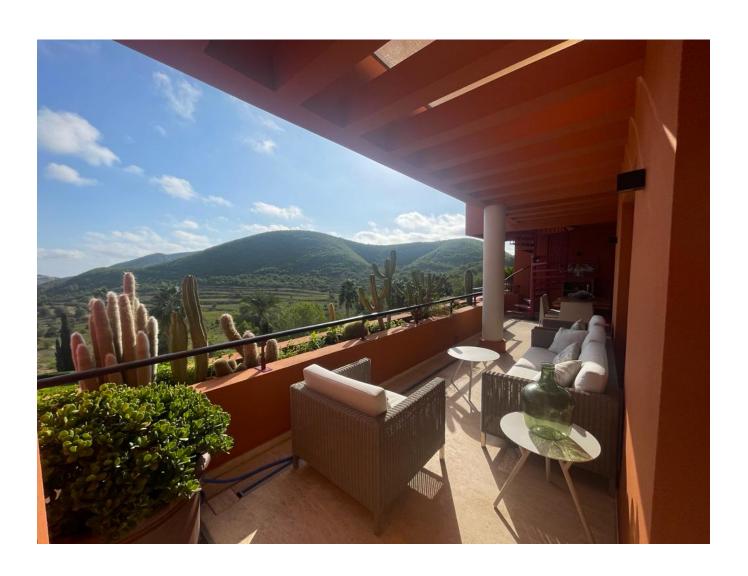

## Tasteful penthouse for sale with roof pool, sun terrace and elevator access

This is an investment in luxury living. The penthouse boasts beautiful green views over the golf course and enjoys complete privacy due to its very fortunate location in the building. You would hardly know you had neighbours. Not only is the owner spoilt with a private pool, but also with the most beautiful lush tropical garden in the East!

This bright and sunny penthouse is located on the 2nd and 3rd floors and is accessed by lift and stairs.

Entering this property is a feeling of luxury all over as it offers a spacious open plan living room and kitchen with a wraparound covered overhang terrace. The immediate eye-catcher is the sweeping green views from all the living areas and bedrooms.