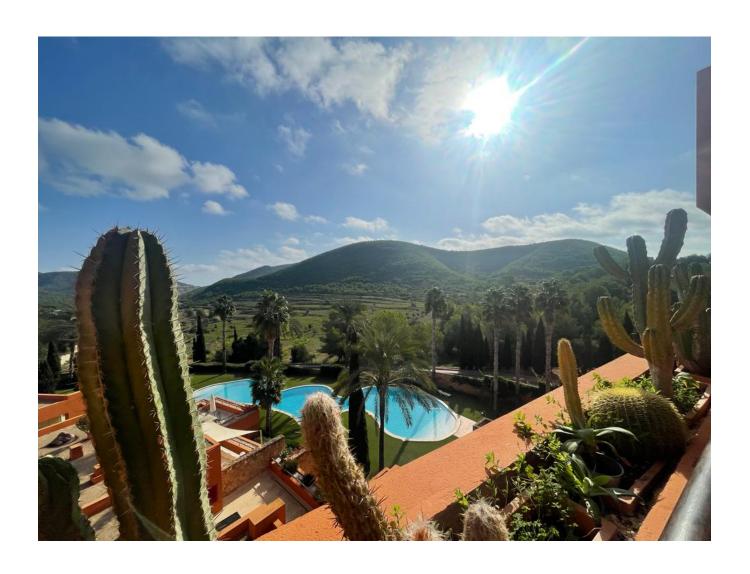

The roof terrace of the penthouse is all luxurious outdoor space with its own private pool and far sight views in full privacy. The tiles are treated with a special coating to endure all seasons with a guarantee on it. The pool has been recently renovated and is always maintained to the highest standards.