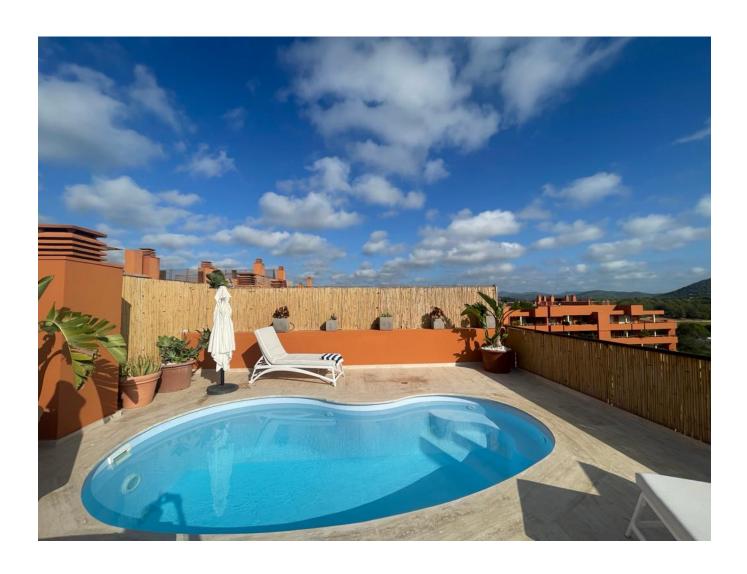

The roof terrace of the penthouse is all luxurious outdoor space with its own private pool and far sight views in full privacy. The tiles are treated with a special coating to endure all seasons with a guarantee on it. The pool has been recently renovated and is always maintained to the highest standards.