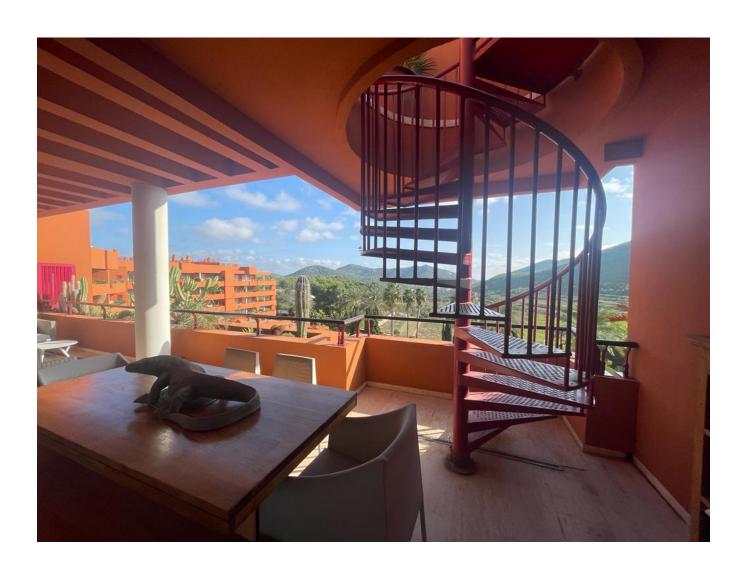

The roof terrace of the penthouse is all luxurious outdoor space with its own private pool and far sight views in full privacy. The tiles are treated with a special coating to endure all seasons with a guarantee on it. The pool has been recently renovated and is always maintained to the highest standards.