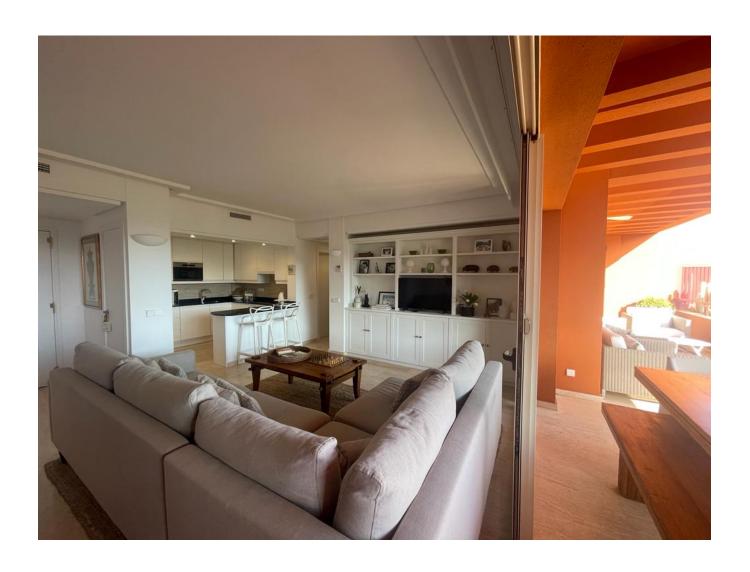

This bright and sunny penthouse is located on the 2nd and 3rd floors and is accessed by lift and stairs.

Entering this property is a feeling of luxury all over as it offers a spacious open plan living room and kitchen with a wraparound covered overhang terrace. The immediate eye-catcher is the sweeping green views from all the living areas and bedrooms.