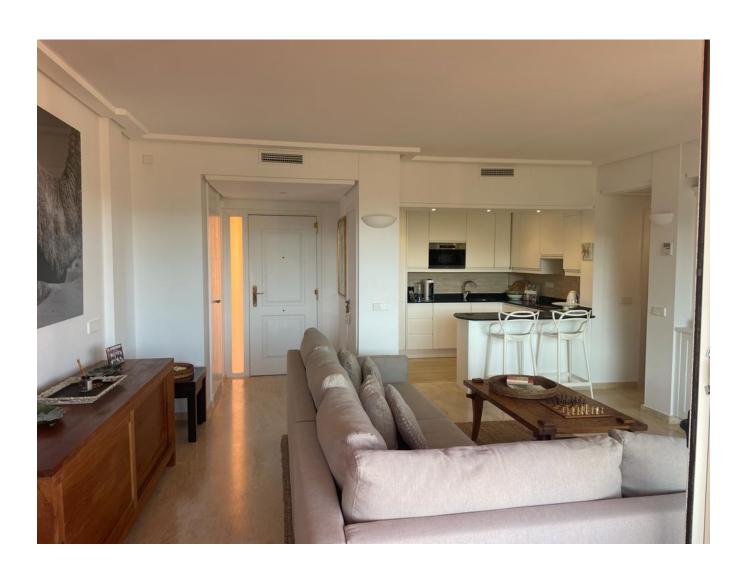

This bright and sunny penthouse is located on the 2nd and 3rd floors and is accessed by lift and stairs.

Entering this property is a feeling of luxury all over as it offers a spacious open plan living room and kitchen with a wraparound covered overhang terrace. The immediate eye-catcher is the sweeping green views from all the living areas and bedrooms.