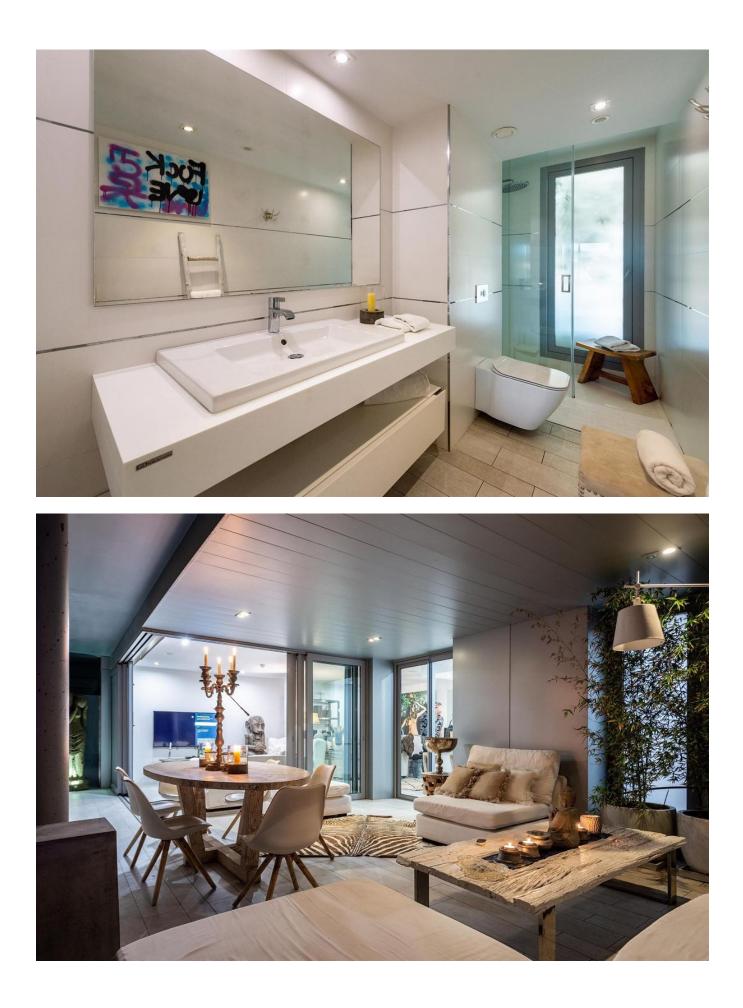

The bright living room, seamlessly integrated with an open kitchen, is a masterpiece of contemporary design, fully equipped and furnished with state-of-the-art details. Large windows open completely to blur the lines between the interior and exterior, leading to a generously sized rear terrace, meticulously crafted for unforgettable moments.

The apartment hosts three double bedrooms, each meticulously designed to evoke a sense of comfort and tranquility, along with two full bathrooms, one of them en suite. Added convenience comes in the form of an included underground parking space, ensuring a secure haven for your vehicle, and a storage room to house your essentials.