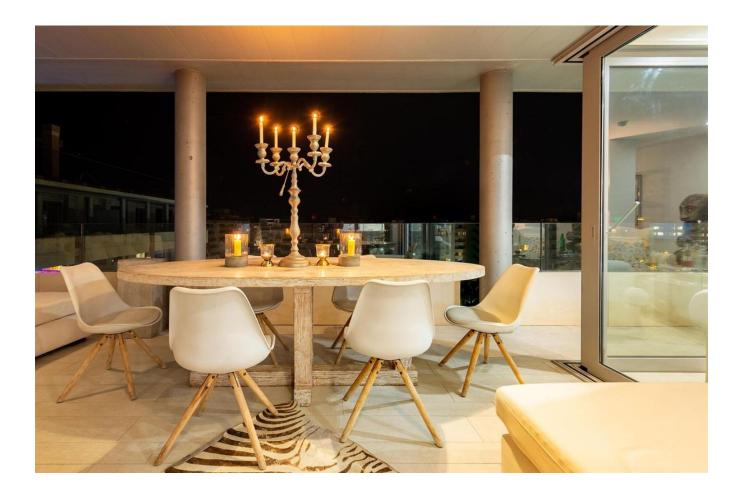

## DESCRIPTION

Luxury Living Redefined: Semi-Penthouse Bliss in The Prestigious Residential Haven of The White Angel Botafoch.

Step into a world of sophistication with this remarkable semi-penthouse floor apartment, a jewel in the crown of the esteemed residential complex, The White Angel Botafoch. Boasting 103 m2 of meticulously designed interior space, this residence features a delightful rear terrace spanning 31 m2 and another on the main facade of 6 m2.

Revel in the charm of the strategically positioned terrace offering splendid views of both the pool and the iconic Dalt Vila, creating a perfect oasis for relaxation, entertainment, or simple enjoyment.