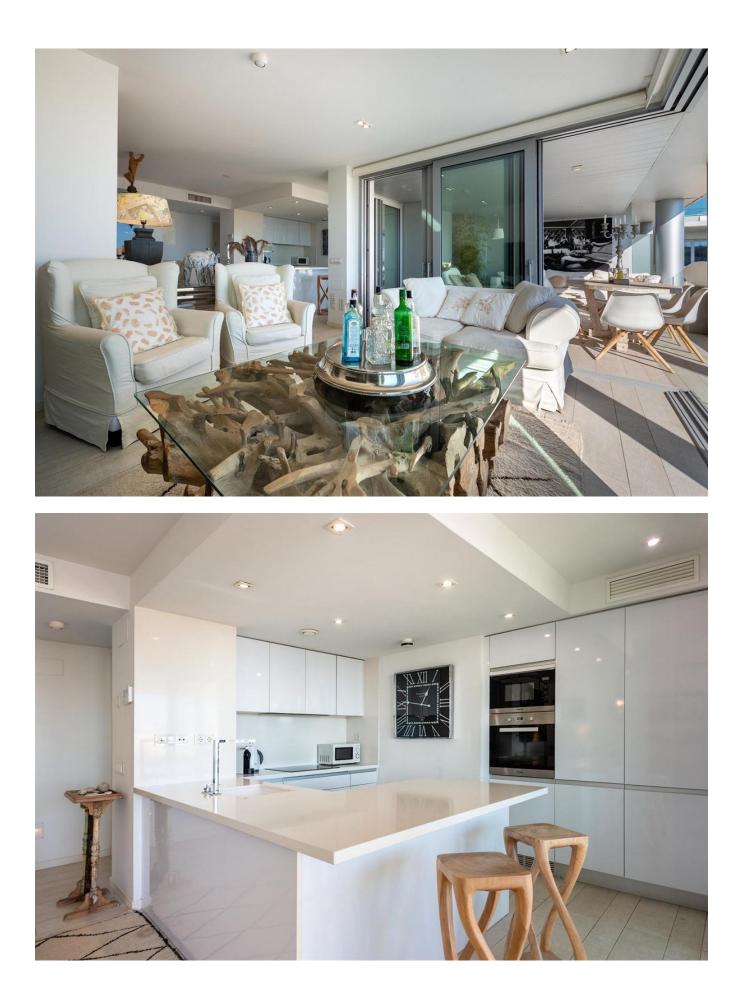

## DESCRIPTION

Luxury Living Redefined: Semi-Penthouse Bliss in The Prestigious Residential Haven of The White Angel Botafoch.

Step into a world of sophistication with this remarkable semi-penthouse floor apartment, a jewel in the crown of the esteemed residential complex, The White Angel Botafoch. Boasting 103 m2 of meticulously designed interior space, this residence features a delightful rear terrace spanning 31 m2 and another on the main facade of 6 m2.

The bright living room, seamlessly integrated with an open kitchen, is a masterpiece of contemporary design, fully equipped and furnished with state-of-the-art details. Large windows open completely to blur the lines between the interior and exterior, leading to a generously sized rear terrace, meticulously crafted for unforgettable moments.

Revel in the charm of the strategically positioned terrace offering splendid views of both the pool and the iconic Dalt Vila, creating a perfect oasis for relaxation, entertainment, or simple enjoyment.

The apartment hosts three double bedrooms, each meticulously designed to evoke a sense of comfort and tranquility, along with two full bathrooms, one of them en suite. Added convenience comes in the form of an included underground parking space, ensuring a secure haven for your vehicle, and a storage room to house your essentials.