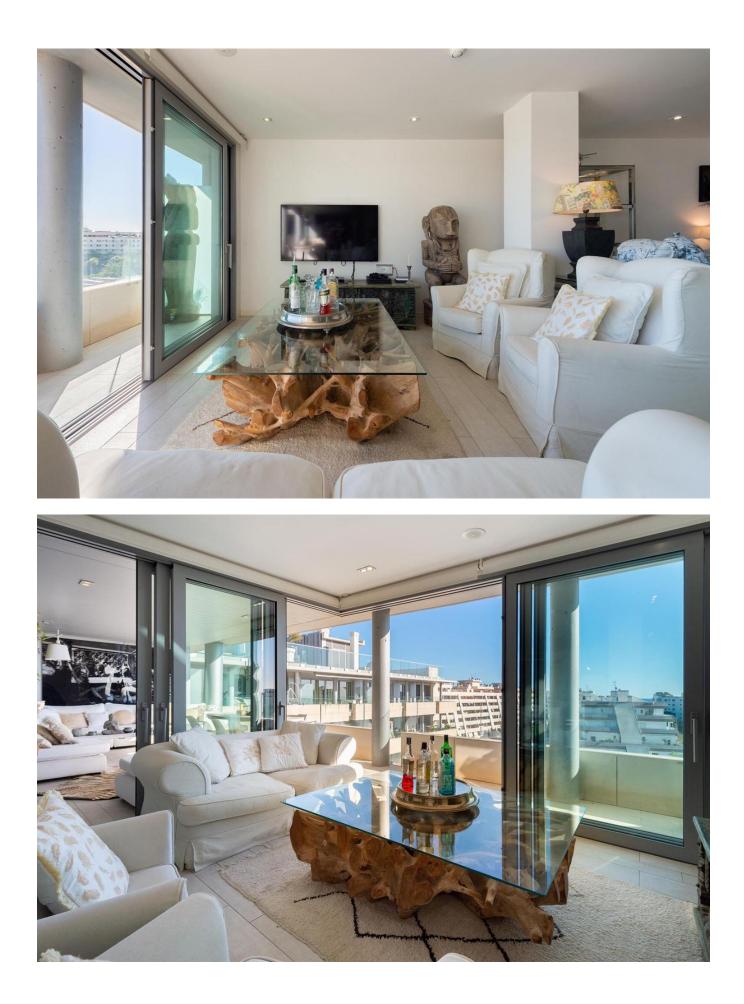

The bright living room, seamlessly integrated with an open kitchen, is a masterpiece of contemporary design, fully equipped and furnished with state-of-the-art details. Large windows open completely to blur the lines between the interior and exterior, leading to a generously sized rear terrace, meticulously crafted for unforgettable moments.

Revel in the charm of the strategically positioned terrace offering splendid views of both the pool and the iconic Dalt Vila, creating a perfect oasis for relaxation, entertainment, or simple enjoyment.