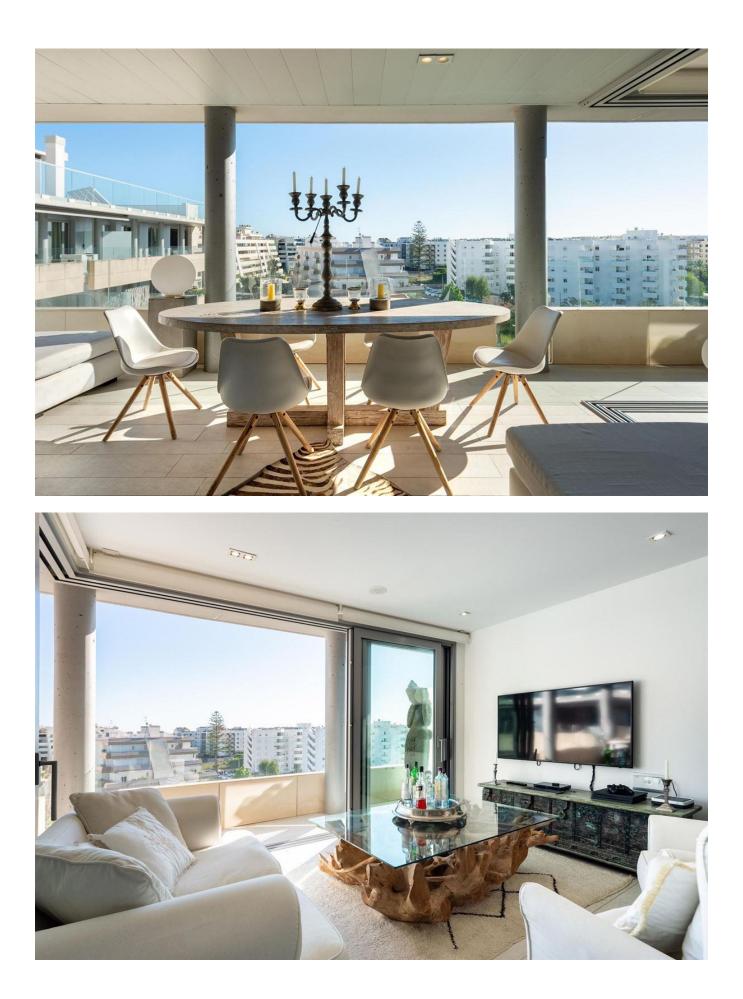

The bright living room, seamlessly integrated with an open kitchen, is a masterpiece of contemporary design, fully equipped and furnished with state-of-the-art details. Large windows open completely to blur the lines between the interior and exterior, leading to a generously sized rear terrace, meticulously crafted for unforgettable moments.

Revel in the charm of the strategically positioned terrace offering splendid views of both the pool and the iconic Dalt Vila, creating a perfect oasis for relaxation, entertainment, or simple enjoyment.