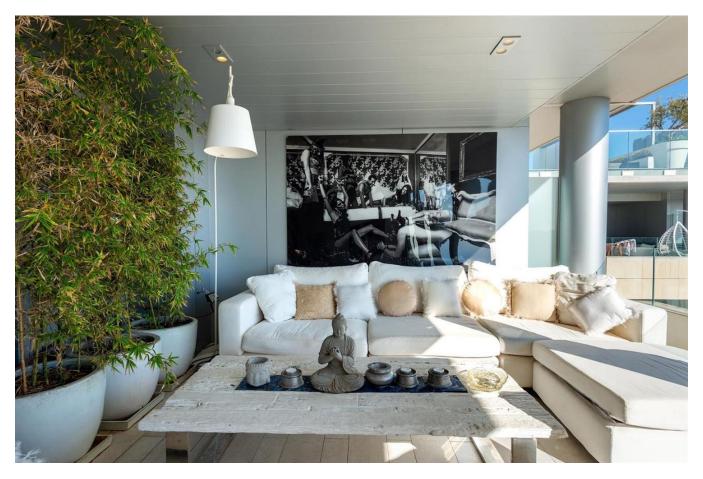

## DESCRIPTION

Luxury Living Redefined: Semi-Penthouse Bliss in The Prestigious Residential Haven of The White Angel Botafoch.

Step into a world of sophistication with this remarkable semi-penthouse floor apartment, a jewel in the crown of the esteemed residential complex, The White Angel Botafoch. Boasting 103 m2 of meticulously designed interior space, this residence features a delightful rear terrace spanning 31 m2 and another on the main facade of 6 m2.

The bright living room, seamlessly integrated with an open kitchen, is a masterpiece of contemporary design, fully equipped and furnished with state-of-the-art details. Large windows open completely to blur the lines between the interior and exterior, leading to a generously sized rear terrace, meticulously crafted for unforgettable moments.

Revel in the charm of the strategically positioned terrace offering splendid views of both the pool and the iconic Dalt Vila, creating a perfect oasis for relaxation, entertainment, or simple enjoyment.