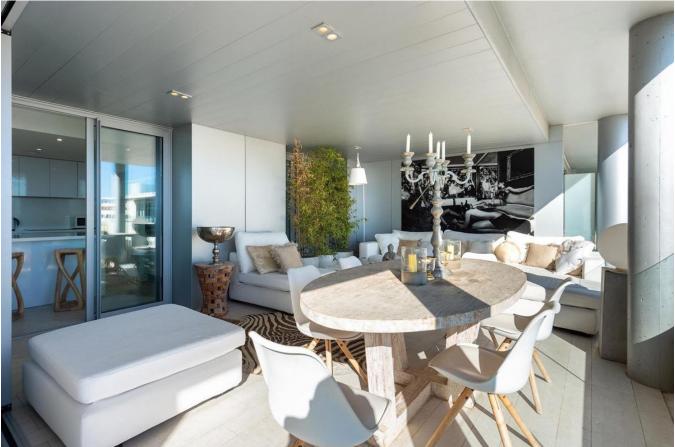

## DESCRIPTION

Luxury Living Redefined: Semi-Penthouse Bliss in The Prestigious Residential Haven of The White Angel Botafoch.

Step into a world of sophistication with this remarkable semi-penthouse floor apartment, a jewel in the crown of the esteemed residential complex, The White Angel Botafoch. Boasting 103 m2 of meticulously designed interior space, this residence features a delightful rear terrace spanning 31 m2 and another on the main facade of 6 m2.

The bright living room, seamlessly integrated with an open kitchen, is a masterpiece of contemporary design, fully equipped and furnished with state-of-the-art details. Large windows open completely to blur the lines between the interior and exterior, leading to a generously sized rear terrace, meticulously crafted for unforgettable moments.

Revel in the charm of the strategically positioned terrace offering splendid views of both the pool and the iconic Dalt Vila, creating a perfect oasis for relaxation, entertainment, or simple enjoyment.