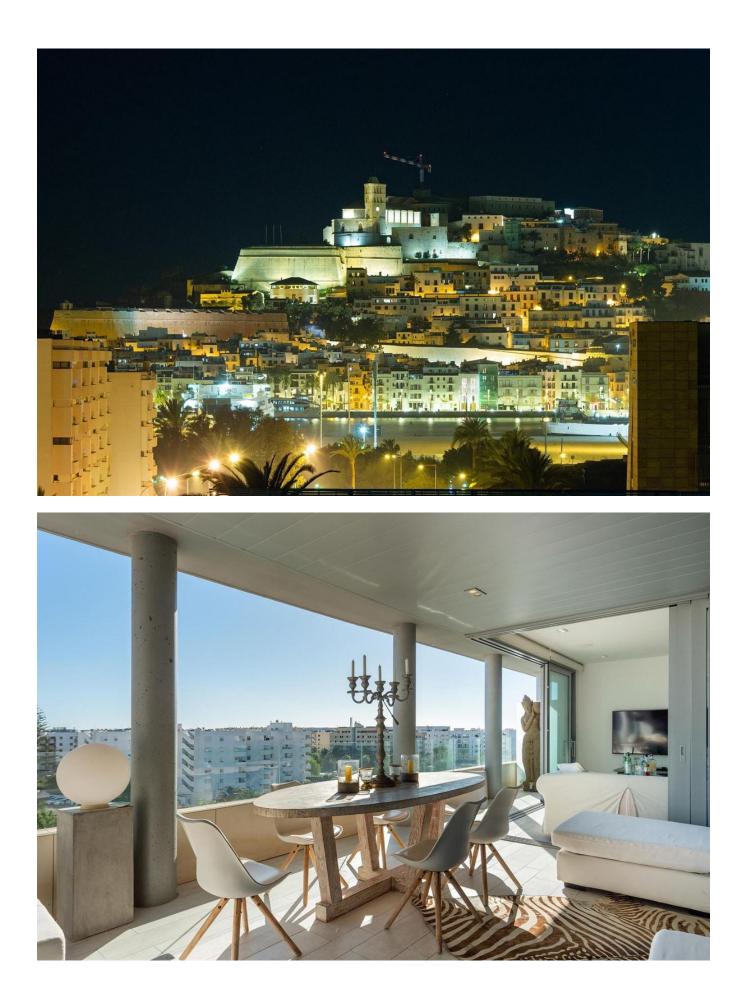

## DESCRIPTION

Luxury Living Redefined: Semi-Penthouse Bliss in The Prestigious Residential Haven of The White Angel Botafoch.

Step into a world of sophistication with this remarkable semi-penthouse floor apartment, a jewel in the crown of the esteemed residential complex, The White Angel Botafoch. Boasting 103 m2 of meticulously designed interior space, this residence features a delightful rear terrace spanning 31 m2 and another on the main facade of 6 m2.

The bright living room, seamlessly integrated with an open kitchen, is a masterpiece of contemporary design, fully equipped and furnished with state-of-the-art details. Large windows open completely to blur the lines between the interior and exterior, leading to a generously sized rear terrace, meticulously crafted for unforgettable moments.

Revel in the charm of the strategically positioned terrace offering splendid views of both the pool and the iconic Dalt Vila, creating a perfect oasis for relaxation, entertainment, or simple enjoyment.