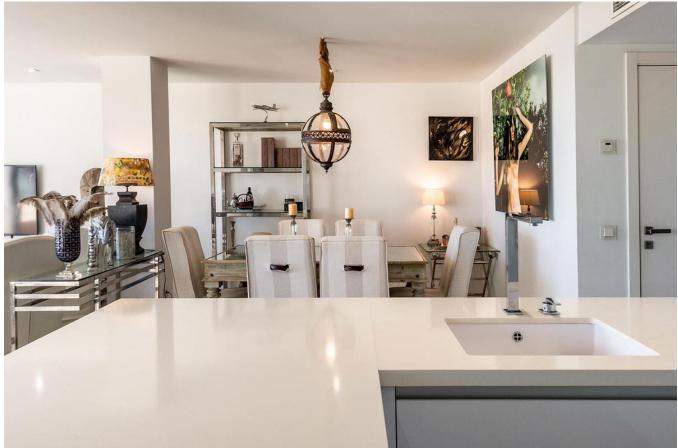

The bright living room, seamlessly integrated with an open kitchen, is a masterpiece of contemporary design, fully equipped and furnished with state-of-the-art details. Large windows open completely to blur the lines between the interior and exterior, leading to a generously sized rear terrace, meticulously crafted for unforgettable moments.