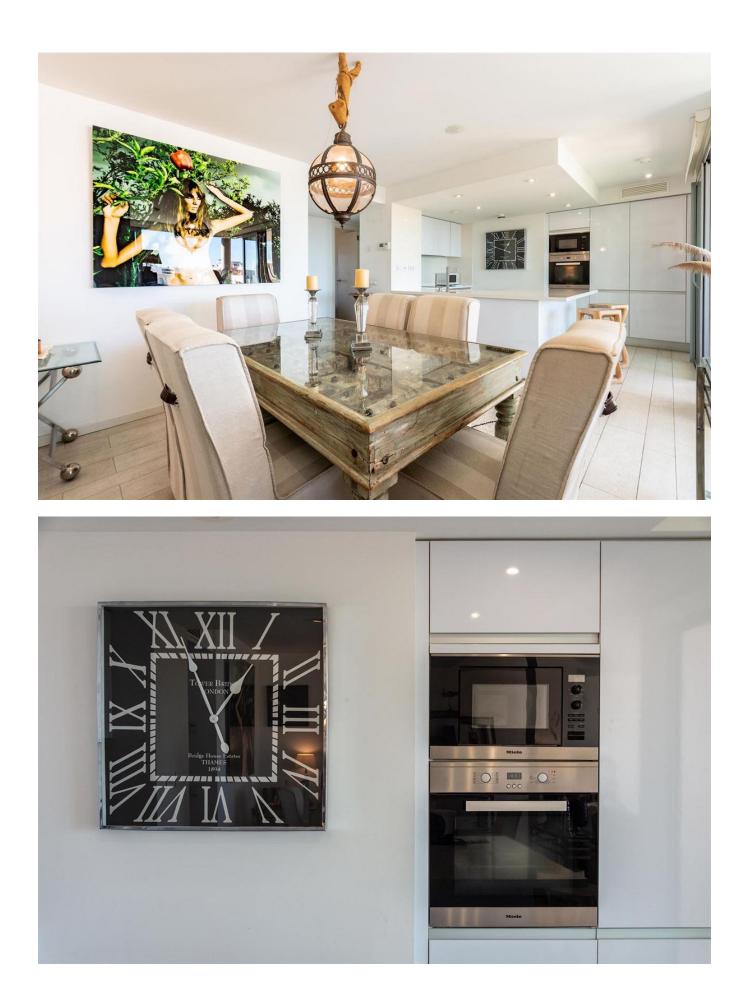

The bright living room, seamlessly integrated with an open kitchen, is a masterpiece of contemporary design, fully equipped and furnished with state-of-the-art details. Large windows open completely to blur the lines between the interior and exterior, leading to a generously sized rear terrace, meticulously crafted for unforgettable moments.