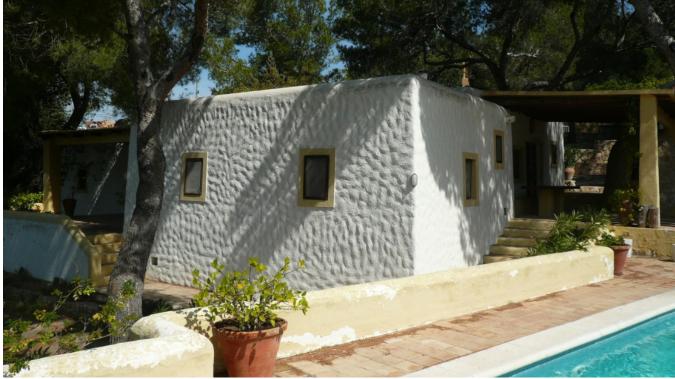

The living area of 270m<sup>2</sup>, here are a total of 5 bedrooms and 4 bathrooms. It is also possible that the assembly, to extend a host plant. Outside there is a storage room, a garage and a small pool

with terraces and hammocks. From here you can enjoy a beautiful view of the sea and Formentera.

Ctra, Jesus 101, Edif Centro, Planta Baja, Local 5, 07819 Jesus, Ibiza, Spain

Phone: +34 604 190 540 / 871 030 774 E-Mail: info@cw-ibiza.de Website: www.cw-ibiza.de