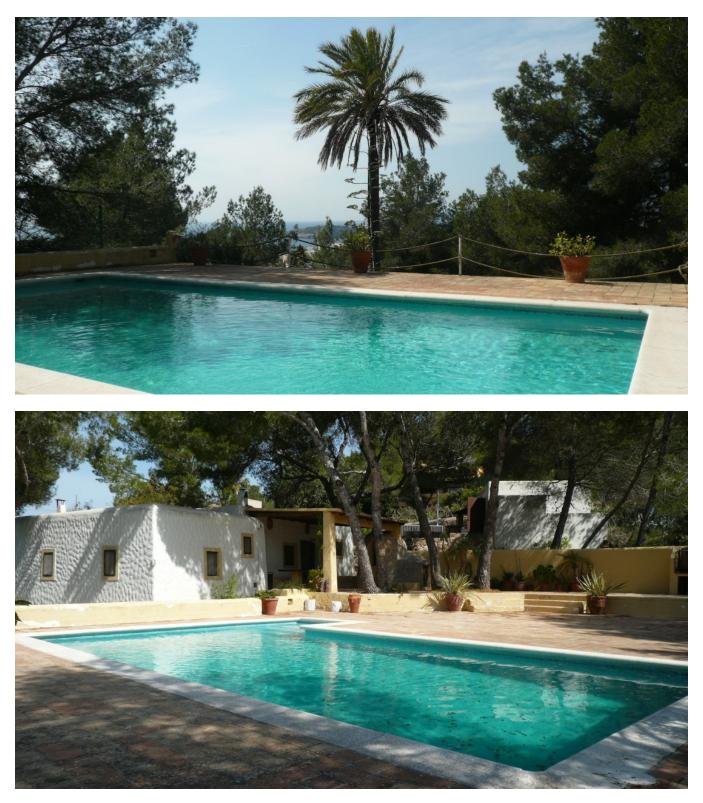

The living area of 270m<sup>2</sup>, here are a total of 5 bedrooms and 4 bathrooms. It is also possible that the assembly, to extend a host plant. Outside there is a storage room, a garage and a small pool

with terraces and hammocks. From here you can enjoy a beautiful view of the sea and Formentera.

Ctra, Jesus 101, Edif Centro, Planta Baja, Local 5, 07819 Jesus, Ibiza, Spain

Phone: +34 604 190 540 / 871 030 774 E-Mail: info@cw-ibiza.de Website: www.cw-ibiza.de