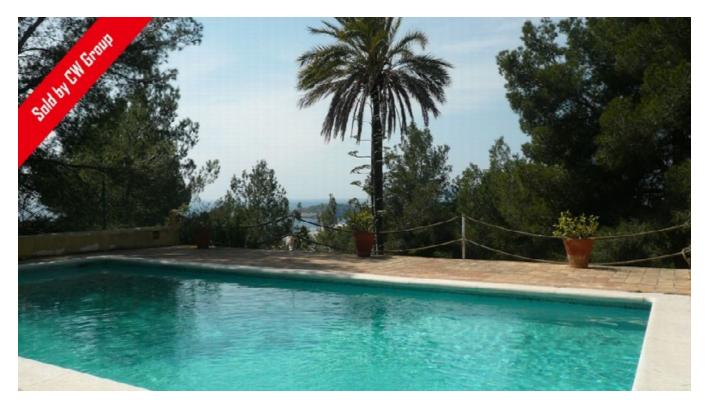

The living area of 270m<sup>2</sup>, here are a total of 5 bedrooms and 4 bathrooms. It is also possible that the assembly, to extend a host plant. Outside there is a storage room, a garage and a small pool

with terraces and hammocks. From here you can enjoy a beautiful view of the sea and Formentera.

Ctra, Jesus 101, Edif Centro, Planta Baja, Local 5, 07819 Jesus, Ibiza, Spain

Phone: +34 604 190 540 / 871 030 774 E-Mail: info@cw-ibiza.de Website: www.cw-ibiza.de