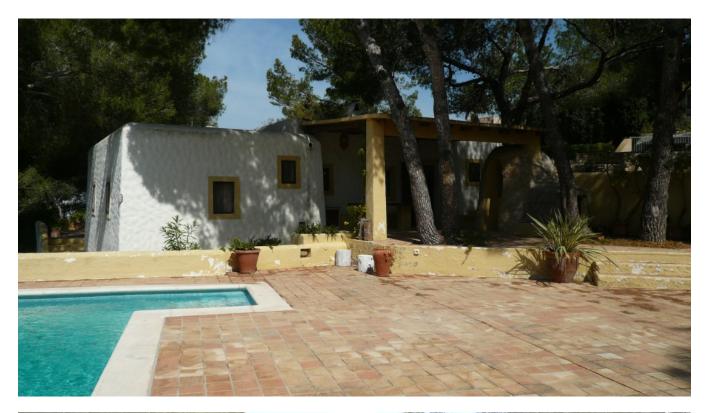

The living area of 270m<sup>2</sup>, here are a total of 5 bedrooms and 4 bathrooms. It is also possible that the assembly, to extend a host plant. Outside there is a storage room, a garage and a small pool

with terraces and hammocks. From here you can enjoy a beautiful view of the sea and Formentera.

Ctra, Jesus 101, Edif Centro, Planta Baja, Local 5, 07819 Jesus, Ibiza, Spain

Phone: +34 604 190 540 / 871 030 774 E-Mail: info@cw-ibiza.de Website: www.cw-ibiza.de