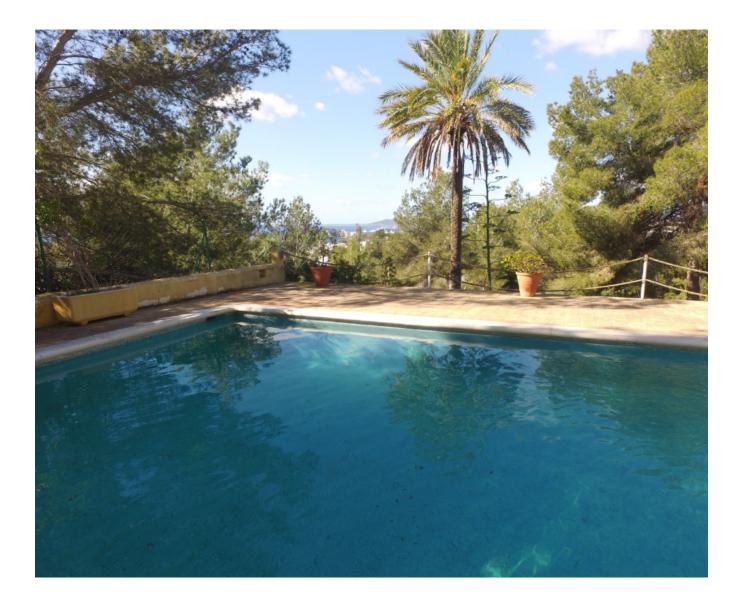

The living area of 270m<sup>2</sup>, here are a total of 5 bedrooms and 4 bathrooms. It is also possible that the assembly, to extend a host plant. Outside there is a storage room, a garage and a small pool

with terraces and hammocks. From here you can enjoy a beautiful view of the sea and Formentera.

Ctra, Jesus 101, Edif Centro, Planta Baja, Local 5, 07819 Jesus, Ibiza, Spain

Phone: +34 604 190 540 / 871 030 774 E-Mail: info@cw-ibiza.de Website: www.cw-ibiza.de