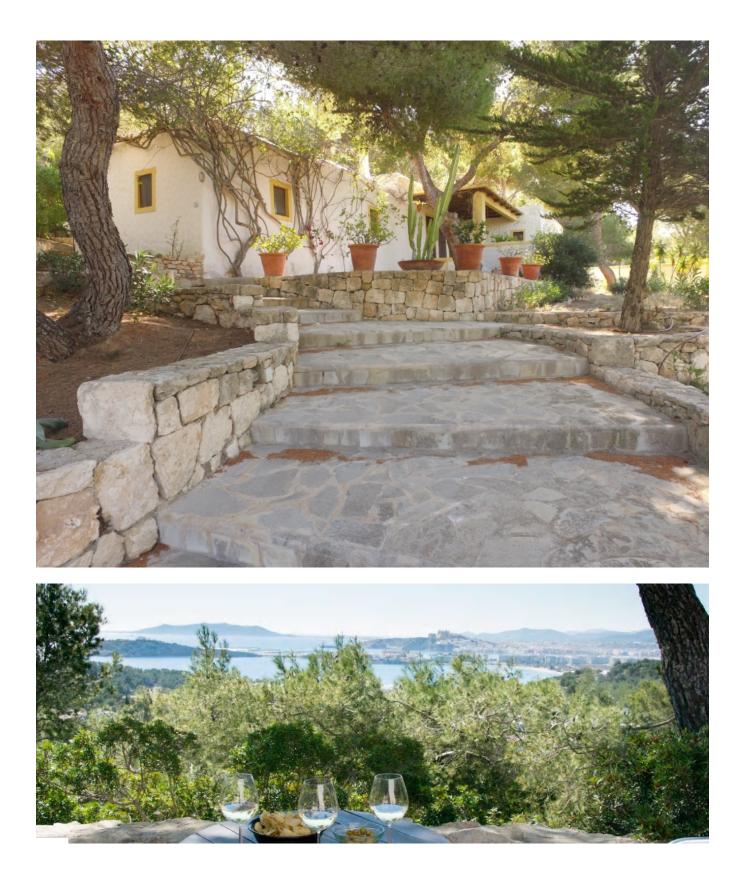

## **Five bedroom Finca Can Pep Simo for sale**

This beautiful cottage is located in the beautiful and quiet area of Can Pep Simo near Talamanca. From here, the port of Marina Botafoch is just 10 minutes away. However, this is a nice and quiet, thanks to the 5,000m<sup>2</sup> of land a lot of relaxation and privacy.

The living area of 270m<sup>2</sup>, here are a total of 5 bedrooms and 4 bathrooms. It is also possible that the assembly, to extend a host plant. Outside there is a storage room, a garage and a small pool

with terraces and hammocks. From here you can enjoy a beautiful view of the sea and Formentera.

Ctra, Jesus 101, Edif Centro, Planta Baja, Local 5, 07819 Jesus, Ibiza, Spain

Phone: +34 604 190 540 / 871 030 774 E-Mail: info@cw-ibiza.de Website: www.cw-ibiza.de