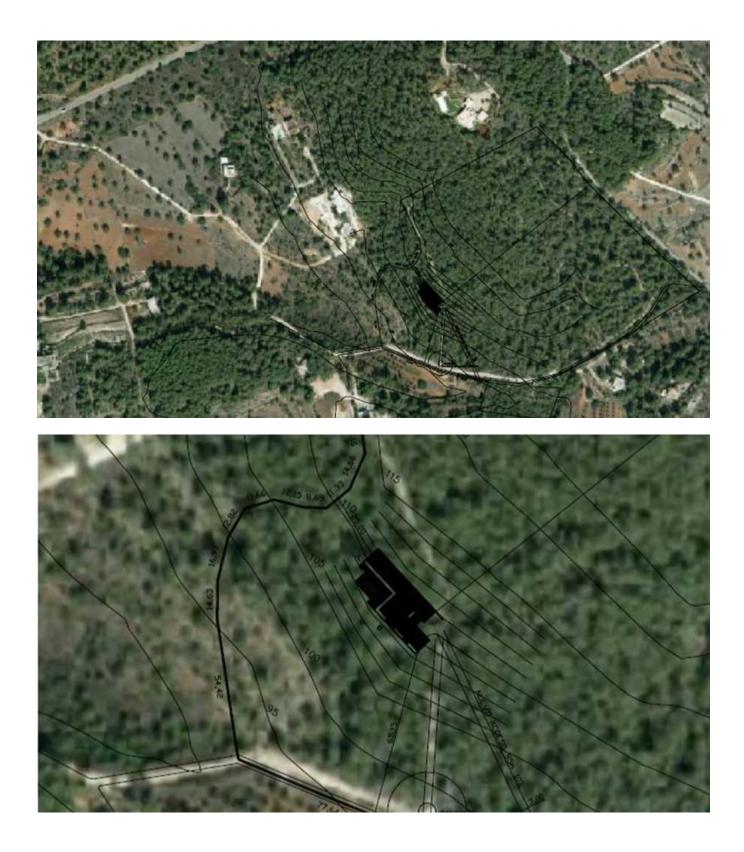

# Plot with license in San Rafael with project between San Rafael and Santa Ines.

Very nice land plot for sale. Please contact us if you have interest.

| SITUACIÓN : | FORADA - FINCAS 18,200+18201 -<br>124, SANT ANTON DE PORTMANY | $\bigcirc$ |
|-------------|---------------------------------------------------------------|------------|
| PROMOTOR :  | MARIJA TUR RIJERA, JUAN TUR TUR Y TUR RIJBAS 5,1.,            | U          |

MAR20 2011

FOTOMONTAJES

ARCHITECTUR ARQUITECTO

JUAN JOSÉ TUR RIBAS

| CONCEPTO<br>Clasificación del suelo<br>Calificación |                 | PLANEAMIENTO                              |            | PROYECTO                                             |
|-----------------------------------------------------|-----------------|-------------------------------------------|------------|------------------------------------------------------|
|                                                     |                 | RUSTICO                                   | (4)<br>(5) | RUSTICO<br>SUELO RUSTICO REGIMEN<br>FORESTAL (SRC-F) |
|                                                     |                 | SUELO RUSTICO REGIMEN<br>FORESTAL (SRC-F) |            |                                                      |
| Parcela                                             | Fachada mínima  |                                           |            |                                                      |
|                                                     | .Parcela Minima | 50.000 M2.                                | (6)        | (50.000+33.939) = 83.939 M2                          |
| Ocupación o<br>Profundidad edificable               |                 | 2 % (1.675,78 m2.)                        |            | 0,67 % (560,15 m2.)                                  |
|                                                     |                 |                                           | (7)        |                                                      |
| Volumen (m³/m²)<br>Edificabilidad (m³/m²)           |                 | 1.500 M3.                                 |            | 1.127,00 M3.                                         |
|                                                     |                 | 0.012 (1.007,26 m2.)                      | (8)        | 0.0048 (402,50 m2.)                                  |
| Uso                                                 |                 | RESIDENCIAL                               | (9)        | RESIDENCIAL                                          |
| Situación Edificio en Parcela / Tipología           |                 | AISLADA                                   | (10)       | AISLADA.                                             |
| Separación<br>linderos                              | Entre Edificios |                                           |            |                                                      |
|                                                     | Fachada         | 10 M.                                     |            | >10 M.                                               |
|                                                     | Fondo           | 10 M.                                     |            | >10 M.                                               |
|                                                     | Derecha         | 10 M.                                     |            | >10 M.                                               |