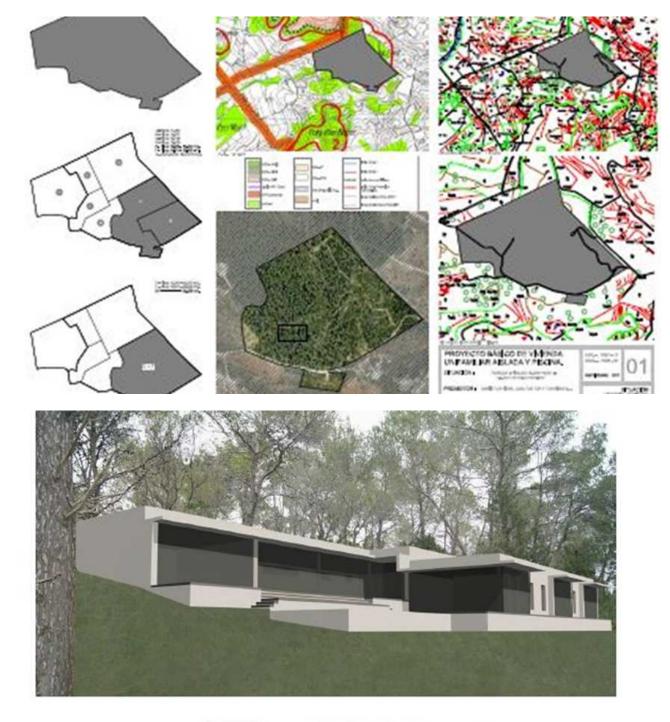

# Plot with license in San Rafael with project between San Rafael and Santa Ines.

Very nice land plot for sale. Please contact us if you have interest.

| SITUACIÓN : | FORADA - FINCAS 18,200+18201 -<br>124, SANT ANTON DE PORTMANY | $\bigcirc$ |
|-------------|---------------------------------------------------------------|------------|
| PROMOTOR :  | MARIJA TUR RIJERA, JUAN TUR TUR Y TUR RIJBAS 5,1.,            | U          |

MAR20 2011

FOTOMONTAJES

ARCHITECTUR ARQUITECTO

JUAN JOSÉ TUR RIBAS

| CONCEPTO<br>Clasificación del suelo<br>Calificación |                 | PLANEAMIENTO                              |            | PROYECTO                                             |
|-----------------------------------------------------|-----------------|-------------------------------------------|------------|------------------------------------------------------|
|                                                     |                 | RUSTICO                                   | (4)<br>(5) | RUSTICO<br>SUELO RUSTICO REGIMEN<br>FORESTAL (SRC-F) |
|                                                     |                 | SUELO RUSTICO REGIMEN<br>FORESTAL (SRC-F) |            |                                                      |
| Parcela                                             | Fachada mínima  |                                           |            |                                                      |
|                                                     | .Parcela Minima | 50.000 M2.                                | (6)        | (50.000+33.939) = 83.939 M2                          |
| Ocupación o<br>Profundidad edificable               |                 | 2 % (1.675,78 m2.)                        |            | 0,67 % (560,15 m2.)                                  |
|                                                     |                 |                                           | (7)        |                                                      |
| Volumen (m³/m²)<br>Edificabilidad (m³/m²)           |                 | 1.500 M3.                                 |            | 1.127,00 M3.                                         |
|                                                     |                 | 0.012 (1.007,26 m2.)                      | (8)        | 0.0048 (402,50 m2.)                                  |
| Uso                                                 |                 | RESIDENCIAL                               | (9)        | RESIDENCIAL                                          |
| Situación Edificio en Parcela / Tipología           |                 | AISLADA                                   | (10)       | AISLADA.                                             |
| Separación<br>linderos                              | Entre Edificios |                                           |            |                                                      |
|                                                     | Fachada         | 10 M.                                     |            | >10 M.                                               |
|                                                     | Fondo           | 10 M.                                     |            | >10 M.                                               |
|                                                     | Derecha         | 10 M.                                     |            | >10 M.                                               |