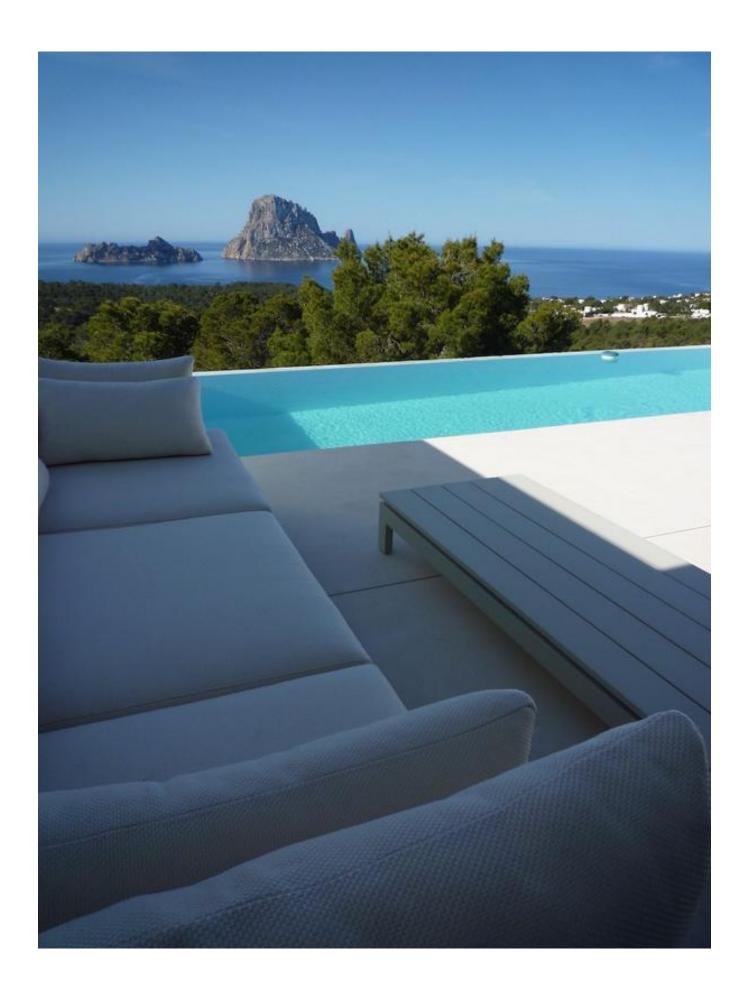

## **DESCRIPTION**

This fantastic, well-kept duplex is located in an exclusive complex in Cala Carbó, on the southwest coast of Ibiza, belonging to the municipality of San José.

Already while entering the living area with the modern open kitchen impressive the breathtaking view to the island of Es Vedrá, perfected by the subsequent terrace with infinity pool.

The upper level features a part from the living area 2 bathrooms and 2 bedrooms; one of them as well with the magnificent Es Vedrá views and direct access to the terrace with pool.

The lower living area can be reached by a separate entrance. There are 1 bedroom with 1 bathroom and further more a spacious salon facing to the lovely created patio.