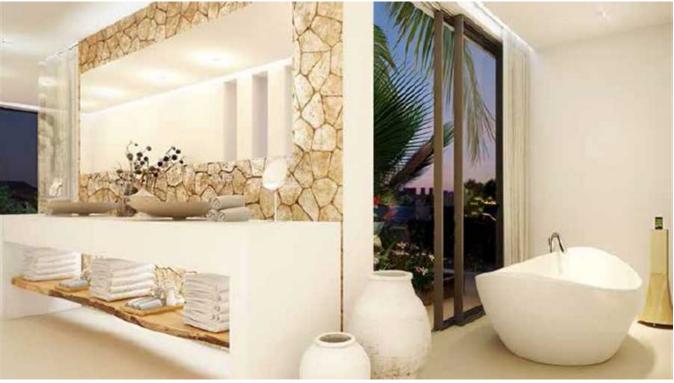

Inside: 320 m² living space, 200 m² living space, 1 floor, 1 living room, 1 kitchen (s), 4 bedrooms, 3 bathrooms

Outside: 700 m² land, 220 m² terrace, covered terrace, pool, parking, chill out, gardens, lush Mediterranean garden, lawn, automatic watering, garden lighting

Services: Design kitchen, designer furniture, Built-in, concierge, aluminum window frames,

aluminum doors, picture windows, fireplace