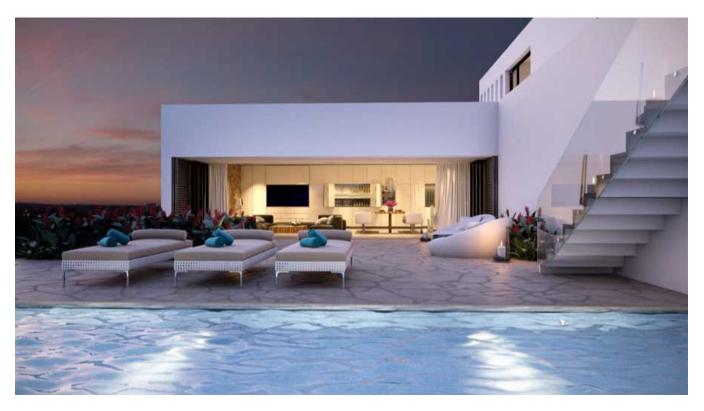

Inside: 320 m² living space, 200 m² living space, 1 floor, 1 living room, 1 kitchen (s), 4 bedrooms, 3 bathrooms

Outside: 700 m² land, 220 m² terrace, covered terrace, pool, parking, chill out, gardens, lush Mediterranean garden, lawn, automatic watering, garden lighting