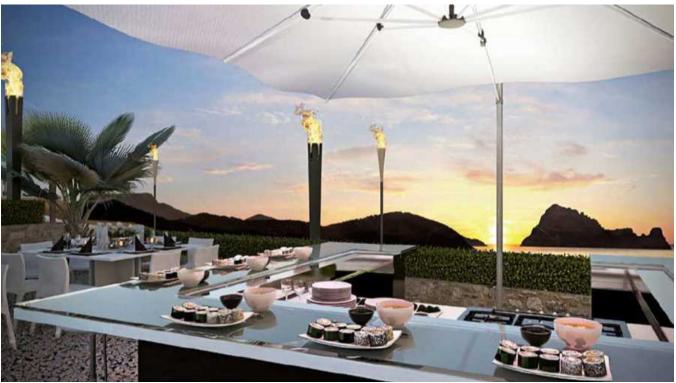

SPA with saunas / steam rooms, rainforest room, floating spa beds, massages, yoga, fitness with a personal trainer, Ayurveda, Detox

Restaurants, beach club and disco.

Ideal vacation and Townhouse

Location: Municipality: Sant Josep, Cala Codolar, based on the west coast, to the southwest, overlooking the sea and the sunset, in 1st sea line, in a residential area, in a convenient location, beach at 500 m, the airport in ca. 18 km