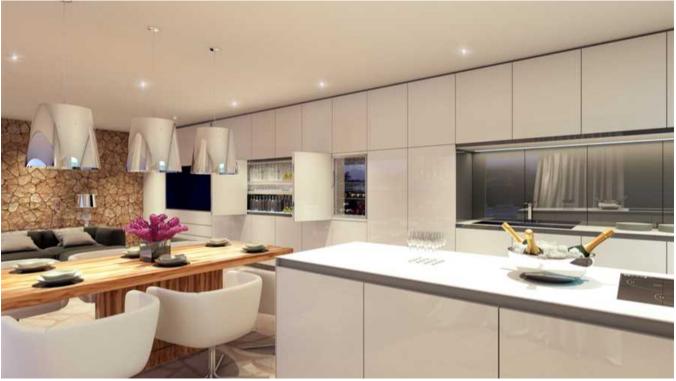

Inside: 320 m² living space, 200 m² living space, 1 floor, 1 living room, 1 kitchen (s), 4 bedrooms, 3 bathrooms

Outside: 700 m² land, 220 m² terrace, covered terrace, pool, parking, chill out, gardens, lush Mediterranean garden, lawn, automatic watering, garden lighting

Services: Design kitchen, designer furniture, Built-in, concierge, aluminum window frames,

aluminum doors, picture windows, fireplace