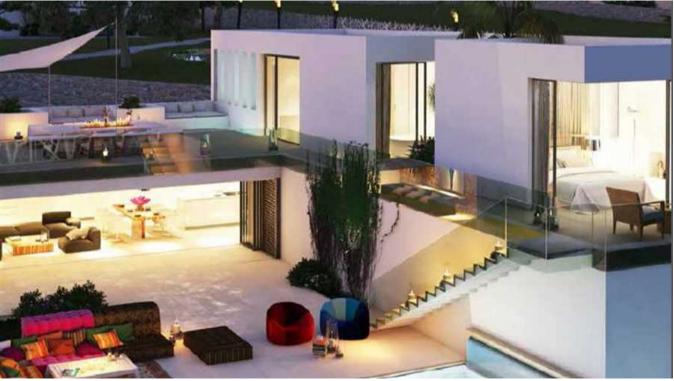

Inside: 320 m² living space, 200 m² living space, 1 floor, 1 living room, 1 kitchen (s), 4 bedrooms, 3 bathrooms

Outside: 700 m² land, 220 m² terrace, covered terrace, pool, parking, chill out, gardens, lush Mediterranean garden, lawn, automatic watering, garden lighting