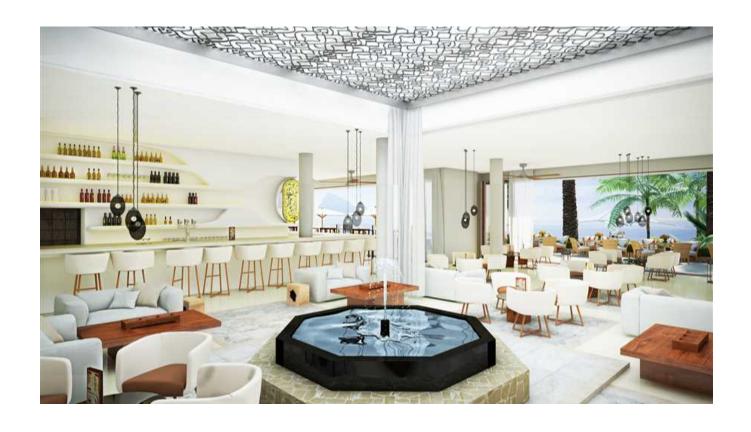

This luxury complex has additional apartments and suites, as well as 3 luxury villas available, these apartments can be rented through the hotel operation (on high season). To achieve so an annual vield of 4%.

In the off-season and also have 2 weeks in the season can use the object and all the services and facilities of the hotel itself the owner.

In the system produces 42 suites and 160 apartments (70 - 160m2) in different categories with 1, 2 or 3 bedrooms, some with private pool and garden, as well as three luxury villas with private pool and garden. Various pool landscapes, such as infinity pool with sea views and integrated and cocktail bar, indoor pool, guiet pool, SPA pool.

SPA with saunas / steam rooms, rainforest room, floating spa beds, massages, yoga, fitness with a personal trainer, Ayurveda, Detox

Restaurants, beach club and disco.

Ideal vacation and Townhouse

Location: Municipality: Sant Josep, Cala Codolar, based on the west coast, to the southwest, overlooking the sea and the sunset, in 1st sea line, in a residential area, in a convenient location, beach at 500 m, the airport in ca. 18 km