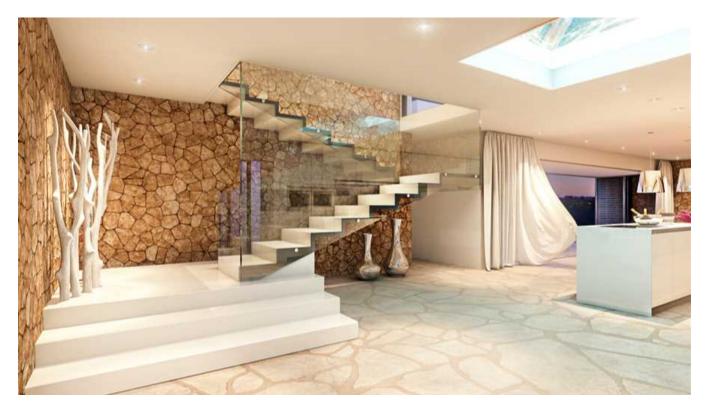

Inside: 320 m² living space, 200 m² living space, 1 floor, 1 living room, 1 kitchen (s), 4 bedrooms, 3 bathrooms

Outside: 700 m² land, 220 m² terrace, covered terrace, pool, parking, chill out, gardens, lush Mediterranean garden, lawn, automatic watering, garden lighting

Services: Design kitchen, designer furniture, Built-in, concierge, aluminum window frames,

aluminum doors, picture windows, fireplace