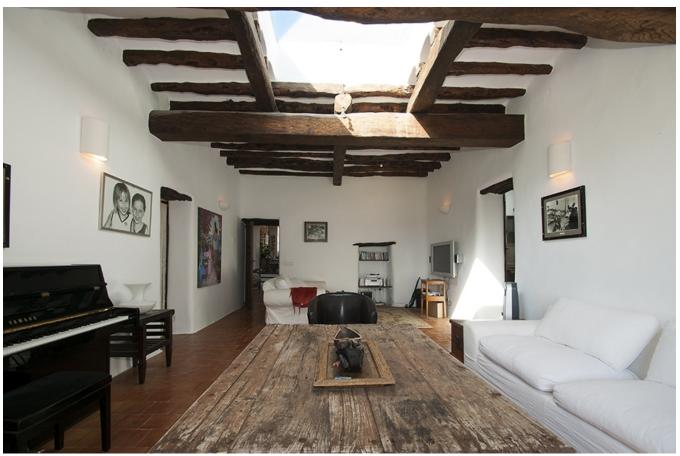

## **DESCRIPTION**

The Blakstad was renovated in 2006 with a lot of love. The property has a picturesque landscape and includes many fruit trees, palm trees and almond trees.

The finca with 500m2 built area is distributed on two levels; The master suite is on the first floor with a large dressing room, bathroom, a wide private terrace. On the ground floor there is a large living room with dining room, a second living room with roof windows, a fully equipped kitchen with pantry, guest rooms and 4 bathrooms. All rooms are spacious and have access to the terraces. There are cobbled terraces, a fantastic pool area.

The terrace with barbecue is surrounded by dry stone walls. There are plenty of seats under carob trees and enough space to relax. The property is in an impeccable condition. The Blakstad finca has kept all the original finca properties, including double height from Sabina ceilings and terracotta tiled floors.