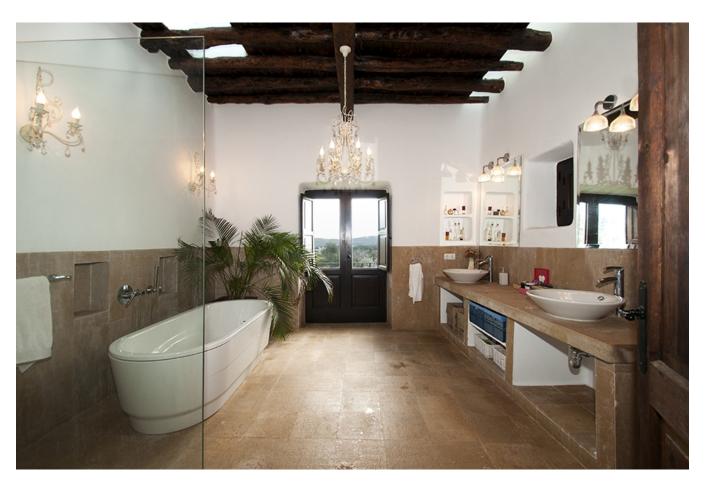

## **DESCRIPTION**

The Blakstad was renovated in 2006 with a lot of love. The property has a picturesque landscape and includes many fruit trees, palm trees and almond trees.

The finca with 500m2 built area is distributed on two levels; The master suite is on the first floor with a large dressing room, bathroom, a wide private terrace. On the ground floor there is a large living room with dining room, a second living room with roof windows, a fully equipped kitchen with pantry, guest rooms and 4 bathrooms. All rooms are spacious and have access to the terraces. There are cobbled terraces, a fantastic pool area.