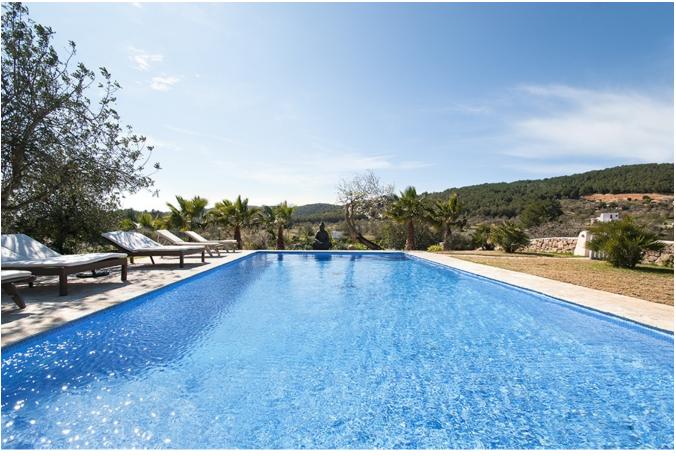

## **DESCRIPTION**

The Blakstad was renovated in 2006 with a lot of love. The property has a picturesque landscape and includes many fruit trees, palm trees and almond trees.

The finca with 500m2 built area is distributed on two levels; The master suite is on the first floor with a large dressing room, bathroom, a wide private terrace. On the ground floor there is a large living room with dining room, a second living room with roof windows, a fully equipped kitchen with pantry, guest rooms and 4 bathrooms. All rooms are spacious and have access to the terraces. There are cobbled terraces, a fantastic pool area.

The terrace with barbecue is surrounded by dry stone walls. There are plenty of seats under carob trees and enough space to relax. The property is in an impeccable condition. The Blakstad finca has kept all the original finca properties, including double height from Sabina ceilings and terracotta tiled floors.