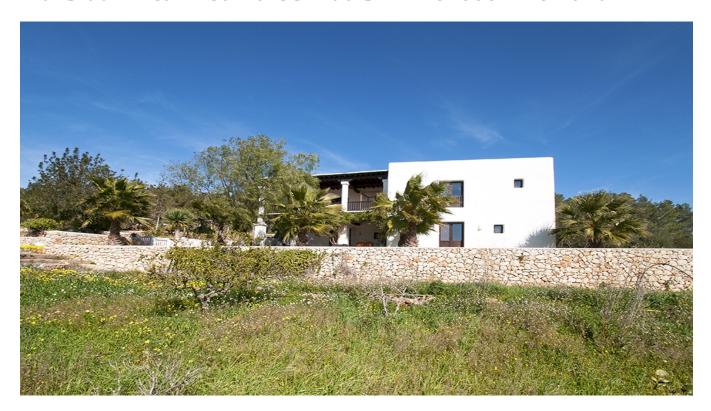

## **DESCRIPTION**

The Blakstad was renovated in 2006 with a lot of love. The property has a picturesque landscape and includes many fruit trees, palm trees and almond trees.

The finca with 500m2 built area is distributed on two levels; The master suite is on the first floor with a large dressing room, bathroom, a wide private terrace. On the ground floor there is a large living room with dining room, a second living room with roof windows, a fully equipped kitchen with pantry, guest rooms and 4 bathrooms. All rooms are spacious and have access to the terraces. There are cobbled terraces, a fantastic pool area.

The terrace with barbecue is surrounded by dry stone walls. There are plenty of seats under carob trees and enough space to relax. The property is in an impeccable condition. The Blakstad finca has kept all the original finca properties, including double height from Sabina ceilings and terracotta tiled floors.