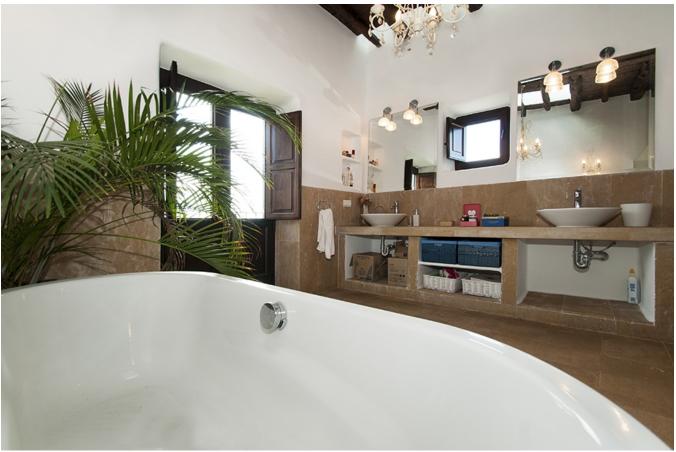

## **DESCRIPTION**

The Blakstad was renovated in 2006 with a lot of love. The property has a picturesque landscape and includes many fruit trees, palm trees and almond trees.

The finca with 500m2 built area is distributed on two levels; The master suite is on the first floor with a large dressing room, bathroom, a wide private terrace. On the ground floor there is a large living room with dining room, a second living room with roof windows, a fully equipped kitchen with pantry, guest rooms and 4 bathrooms. All rooms are spacious and have access to the terraces. There are cobbled terraces, a fantastic pool area.