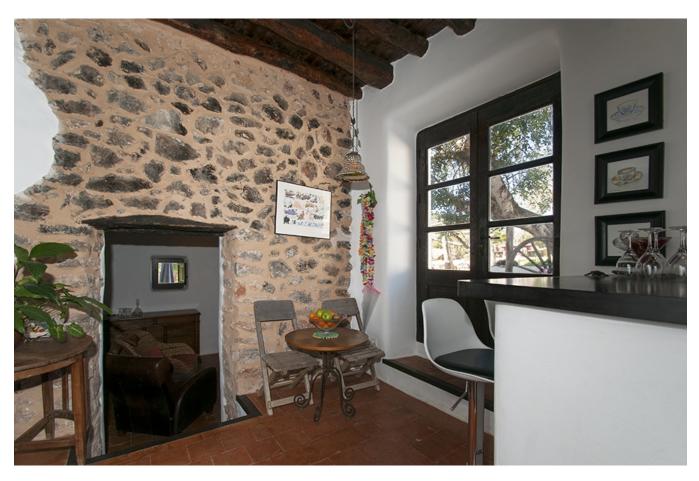

The terrace with barbecue is surrounded by dry stone walls. There are plenty of seats under carob trees and enough space to relax. The property is in an impeccable condition. The Blakstad finca has kept all the original finca properties, including double height from Sabina ceilings and terracotta tiled floors.