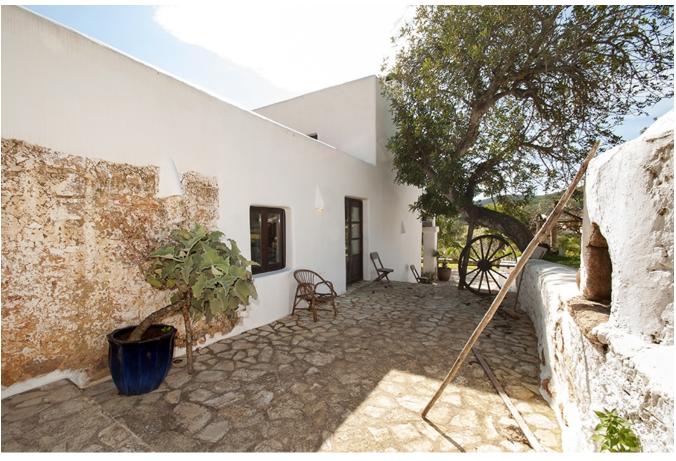

## **DESCRIPTION**

The Blakstad was renovated in 2006 with a lot of love. The property has a picturesque landscape and includes many fruit trees, palm trees and almond trees.

The finca with 500m2 built area is distributed on two levels; The master suite is on the first floor with a large dressing room, bathroom, a wide private terrace. On the ground floor there is a large living room with dining room, a second living room with roof windows, a fully equipped kitchen with pantry, guest rooms and 4 bathrooms. All rooms are spacious and have access to the terraces. There are cobbled terraces, a fantastic pool area.

The terrace with barbecue is surrounded by dry stone walls. There are plenty of seats under carob trees and enough space to relax. The property is in an impeccable condition. The Blakstad finca has kept all the original finca properties, including double height from Sabina ceilings and terracotta tiled floors.