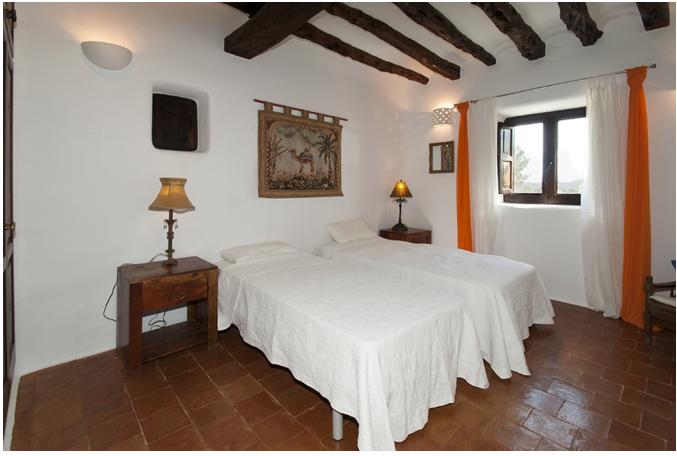

## **DESCRIPTION**

The Blakstad was renovated in 2006 with a lot of love. The property has a picturesque landscape and includes many fruit trees, palm trees and almond trees.

The finca with 500m2 built area is distributed on two levels; The master suite is on the first floor with a large dressing room, bathroom, a wide private terrace. On the ground floor there is a large living room with dining room, a second living room with roof windows, a fully equipped kitchen with pantry, guest rooms and 4 bathrooms. All rooms are spacious and have access to the terraces. There are cobbled terraces, a fantastic pool area.