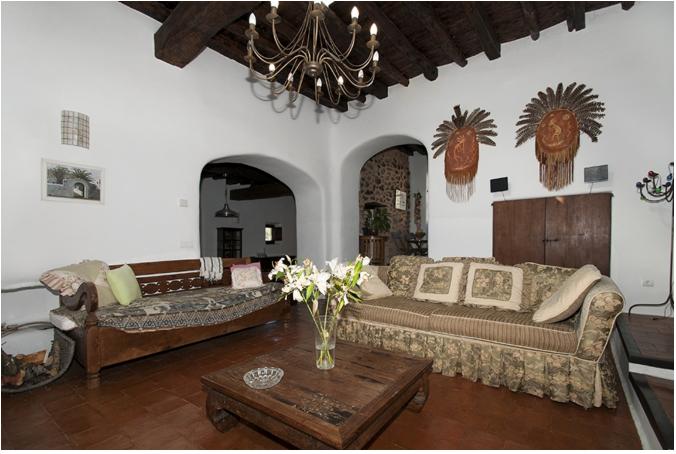

## **DESCRIPTION**

The Blakstad was renovated in 2006 with a lot of love. The property has a picturesque landscape and includes many fruit trees, palm trees and almond trees.

The finca with 500m2 built area is distributed on two levels; The master suite is on the first floor with a large dressing room, bathroom, a wide private terrace. On the ground floor there is a large living room with dining room, a second living room with roof windows, a fully equipped kitchen with pantry, guest rooms and 4 bathrooms. All rooms are spacious and have access to the terraces. There are cobbled terraces, a fantastic pool area.