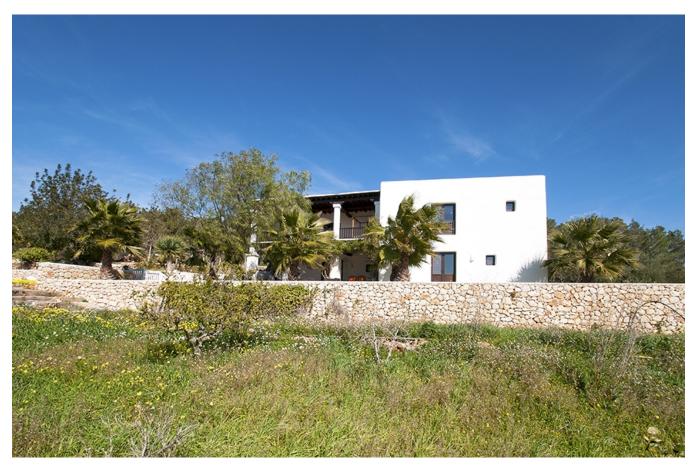

## **DESCRIPTION**

The Blakstad was renovated in 2006 with a lot of love. The property has a picturesque landscape and includes many fruit trees, palm trees and almond trees.

The finca with 500m2 built area is distributed on two levels; The master suite is on the first floor with a large dressing room, bathroom, a wide private terrace. On the ground floor there is a large living room with dining room, a second living room with roof windows, a fully equipped kitchen with pantry, guest rooms and 4 bathrooms. All rooms are spacious and have access to the terraces. There are cobbled terraces, a fantastic pool area.

The terrace with barbecue is surrounded by dry stone walls. There are plenty of seats under carob trees and enough space to relax. The property is in an impeccable condition. The Blakstad finca has kept all the original finca properties, including double height from Sabina ceilings and terracotta tiled floors.