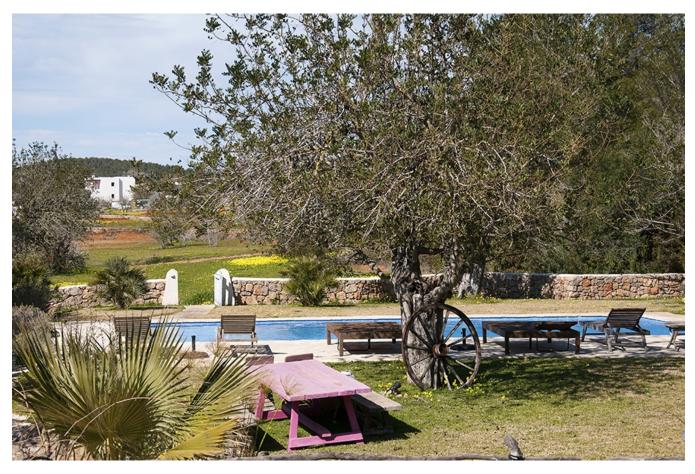

## **DESCRIPTION**

The Blakstad was renovated in 2006 with a lot of love. The property has a picturesque landscape and includes many fruit trees, palm trees and almond trees.

The finca with 500m2 built area is distributed on two levels; The master suite is on the first floor with a large dressing room, bathroom, a wide private terrace. On the ground floor there is a large living room with dining room, a second living room with roof windows, a fully equipped kitchen with pantry, guest rooms and 4 bathrooms. All rooms are spacious and have access to the terraces. There are cobbled terraces, a fantastic pool area.

Workshop, storage room, spa / whirlpool, outdoor pool, outdoor kitchen, media room / home cinema

Privacy, Historic Property, Greenery, Ranges / Polo, Country Life

Living room with fireplace, Jacuzzi, Patio, Irrigation, Ideal for lovers of rural life, Ideal Family Home, Ideal for Country Lovers, Pool, Satellite TV, Rustic Style, Renovated, Quiet Location, Olive Trees, Fireplace, Excellent condition, Electric gates, Dining room with fireplace, Children playground, Central heating, High quality construction, bbq, almond trees, aromatic plants, air conditioning hot / cold, ADSL