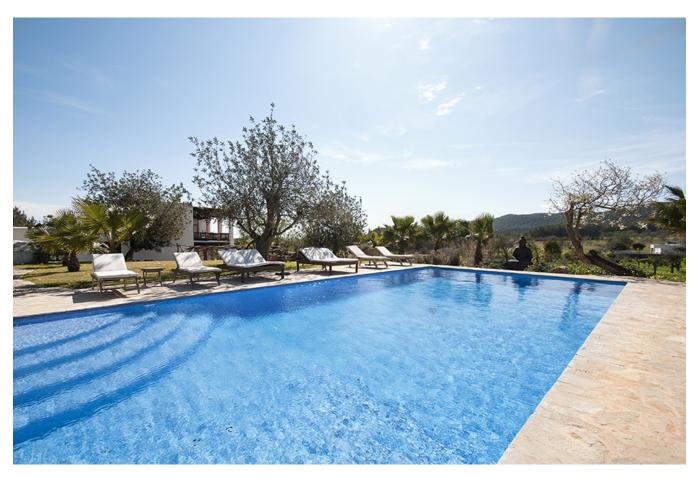

## **DESCRIPTION**

The Blakstad was renovated in 2006 with a lot of love. The property has a picturesque landscape and includes many fruit trees, palm trees and almond trees.

The finca with 500m2 built area is distributed on two levels; The master suite is on the first floor with a large dressing room, bathroom, a wide private terrace. On the ground floor there is a large living room with dining room, a second living room with roof windows, a fully equipped kitchen with pantry, guest rooms and 4 bathrooms. All rooms are spacious and have access to the terraces. There are cobbled terraces, a fantastic pool area.

The terrace with barbecue is surrounded by dry stone walls. There are plenty of seats under carob trees and enough space to relax. The property is in an impeccable condition. The Blakstad finca has kept all the original finca properties, including double height from Sabina ceilings and terracotta tiled floors.