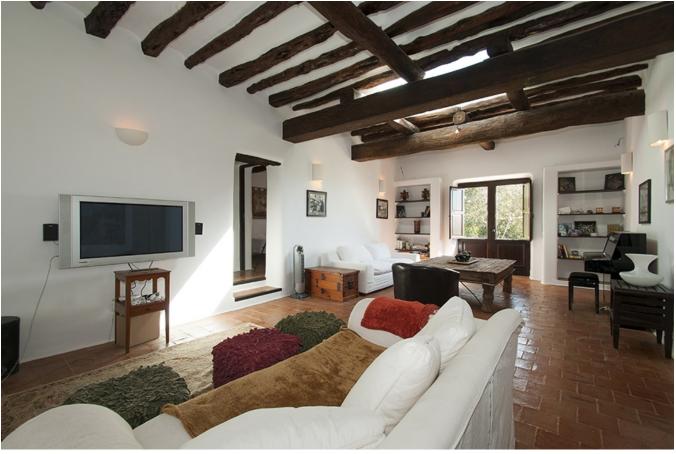

## **DESCRIPTION**

The Blakstad was renovated in 2006 with a lot of love. The property has a picturesque landscape and includes many fruit trees, palm trees and almond trees.

The finca with 500m2 built area is distributed on two levels; The master suite is on the first floor with a large dressing room, bathroom, a wide private terrace. On the ground floor there is a large living room with dining room, a second living room with roof windows, a fully equipped kitchen with pantry, guest rooms and 4 bathrooms. All rooms are spacious and have access to the terraces. There are cobbled terraces, a fantastic pool area.

The terrace with barbecue is surrounded by dry stone walls. There are plenty of seats under carob trees and enough space to relax. The property is in an impeccable condition. The Blakstad finca has kept all the original finca properties, including double height from Sabina ceilings and terracotta tiled floors.