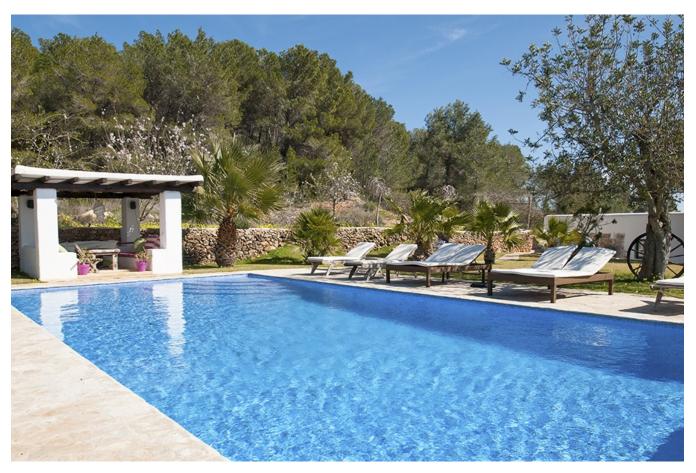

## **DESCRIPTION**

The Blakstad was renovated in 2006 with a lot of love. The property has a picturesque landscape and includes many fruit trees, palm trees and almond trees.

The finca with 500m2 built area is distributed on two levels; The master suite is on the first floor with a large dressing room, bathroom, a wide private terrace. On the ground floor there is a large living room with dining room, a second living room with roof windows, a fully equipped kitchen with pantry, guest rooms and 4 bathrooms. All rooms are spacious and have access to the terraces. There are cobbled terraces, a fantastic pool area.

The terrace with barbecue is surrounded by dry stone walls. There are plenty of seats under carob trees and enough space to relax. The property is in an impeccable condition. The Blakstad finca has kept all the original finca properties, including double height from Sabina ceilings and terracotta tiled floors.