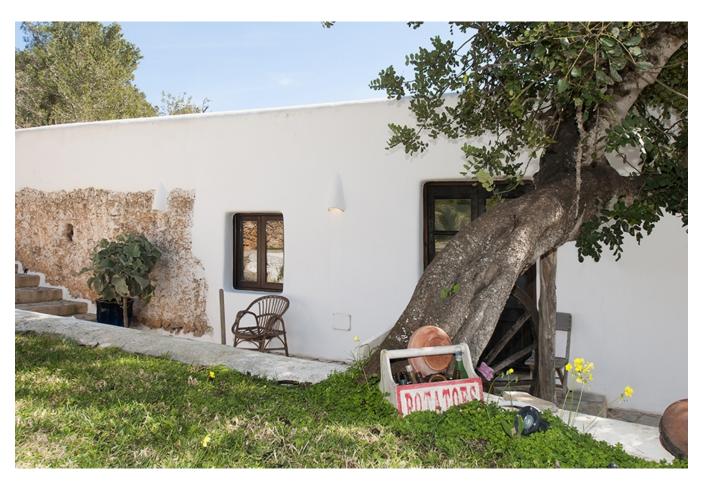

## **DESCRIPTION**

The Blakstad was renovated in 2006 with a lot of love. The property has a picturesque landscape and includes many fruit trees, palm trees and almond trees.

The finca with 500m2 built area is distributed on two levels; The master suite is on the first floor with a large dressing room, bathroom, a wide private terrace. On the ground floor there is a large living room with dining room, a second living room with roof windows, a fully equipped kitchen with pantry, guest rooms and 4 bathrooms. All rooms are spacious and have access to the terraces. There are cobbled terraces, a fantastic pool area.

The terrace with barbecue is surrounded by dry stone walls. There are plenty of seats under carob trees and enough space to relax. The property is in an impeccable condition. The Blakstad finca has kept all the original finca properties, including double height from Sabina ceilings and terracotta tiled floors.