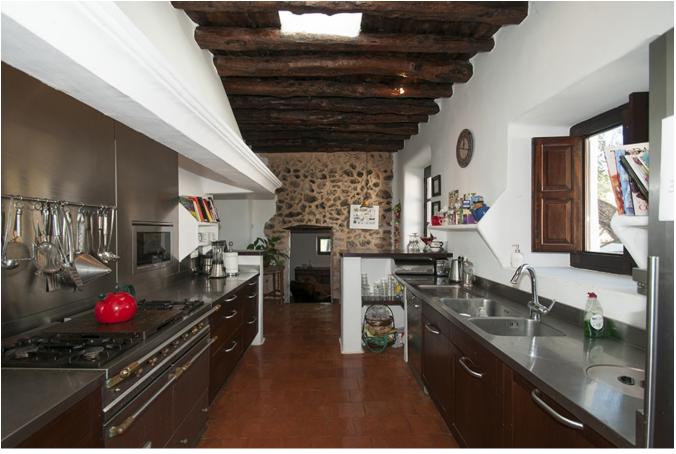

## **DESCRIPTION**

The Blakstad was renovated in 2006 with a lot of love. The property has a picturesque landscape and includes many fruit trees, palm trees and almond trees.

The finca with 500m2 built area is distributed on two levels; The master suite is on the first floor with a large dressing room, bathroom, a wide private terrace. On the ground floor there is a large living room with dining room, a second living room with roof windows, a fully equipped kitchen with pantry, guest rooms and 4 bathrooms. All rooms are spacious and have access to the terraces. There are cobbled terraces, a fantastic pool area.