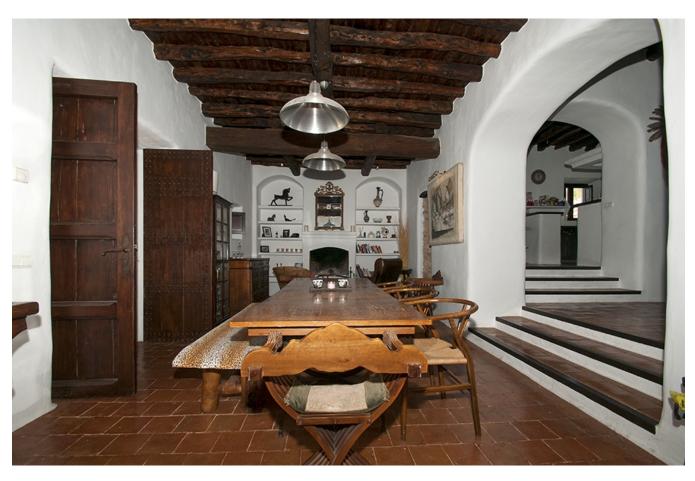

## **DESCRIPTION**

The Blakstad was renovated in 2006 with a lot of love. The property has a picturesque landscape and includes many fruit trees, palm trees and almond trees.

The finca with 500m2 built area is distributed on two levels; The master suite is on the first floor with a large dressing room, bathroom, a wide private terrace. On the ground floor there is a large living room with dining room, a second living room with roof windows, a fully equipped kitchen with pantry, guest rooms and 4 bathrooms. All rooms are spacious and have access to the terraces. There are cobbled terraces, a fantastic pool area.

The terrace with barbecue is surrounded by dry stone walls. There are plenty of seats under carob trees and enough space to relax. The property is in an impeccable condition. The Blakstad finca has kept all the original finca properties, including double height from Sabina ceilings and terracotta tiled floors.