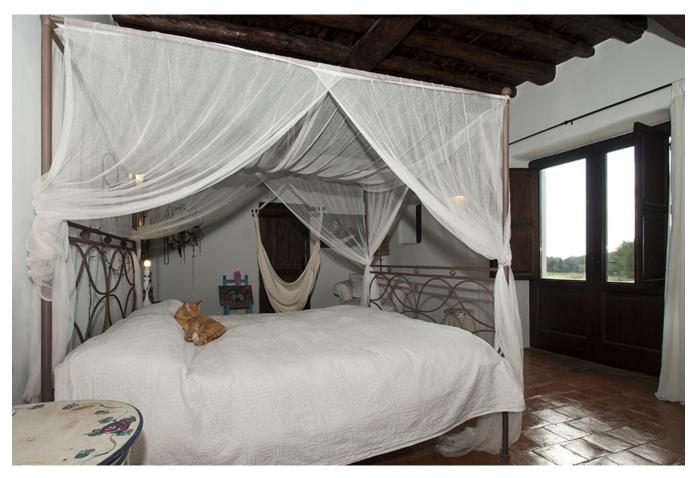

## **DESCRIPTION**

The Blakstad was renovated in 2006 with a lot of love. The property has a picturesque landscape and includes many fruit trees, palm trees and almond trees.

The finca with 500m2 built area is distributed on two levels; The master suite is on the first floor with a large dressing room, bathroom, a wide private terrace. On the ground floor there is a large living room with dining room, a second living room with roof windows, a fully equipped kitchen with pantry, guest rooms and 4 bathrooms. All rooms are spacious and have access to the terraces. There are cobbled terraces, a fantastic pool area.

The terrace with barbecue is surrounded by dry stone walls. There are plenty of seats under carob trees and enough space to relax. The property is in an impeccable condition. The Blakstad finca has kept all the original finca properties, including double height from Sabina ceilings and terracotta tiled floors.