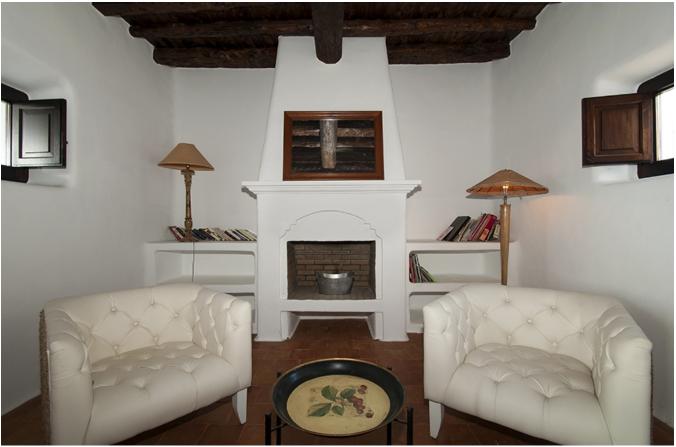

## **DESCRIPTION**

The Blakstad was renovated in 2006 with a lot of love. The property has a picturesque landscape and includes many fruit trees, palm trees and almond trees.

The finca with 500m2 built area is distributed on two levels; The master suite is on the first floor with a large dressing room, bathroom, a wide private terrace. On the ground floor there is a large living room with dining room, a second living room with roof windows, a fully equipped kitchen with pantry, guest rooms and 4 bathrooms. All rooms are spacious and have access to the terraces. There are cobbled terraces, a fantastic pool area.

The terrace with barbecue is surrounded by dry stone walls. There are plenty of seats under carob trees and enough space to relax. The property is in an impeccable condition. The Blakstad finca has kept all the original finca properties, including double height from Sabina ceilings and terracotta tiled floors.