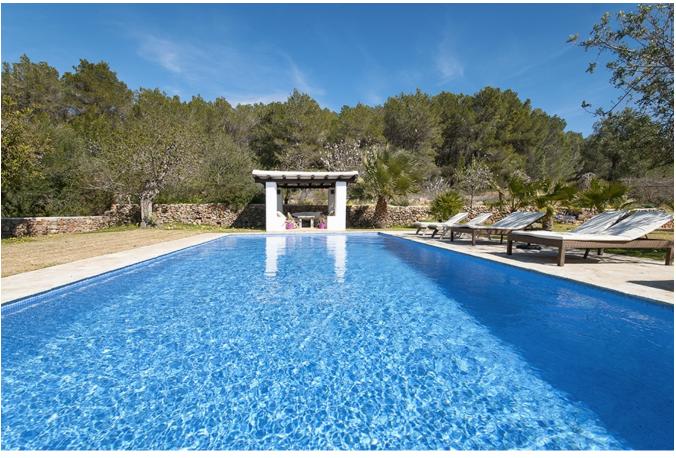

## **DESCRIPTION**

The Blakstad was renovated in 2006 with a lot of love. The property has a picturesque landscape and includes many fruit trees, palm trees and almond trees.

The finca with 500m2 built area is distributed on two levels; The master suite is on the first floor with a large dressing room, bathroom, a wide private terrace. On the ground floor there is a large living room with dining room, a second living room with roof windows, a fully equipped kitchen with pantry, guest rooms and 4 bathrooms. All rooms are spacious and have access to the terraces. There are cobbled terraces, a fantastic pool area.

The terrace with barbecue is surrounded by dry stone walls. There are plenty of seats under carob trees and enough space to relax. The property is in an impeccable condition. The Blakstad finca has kept all the original finca properties, including double height from Sabina ceilings and terracotta tiled floors.