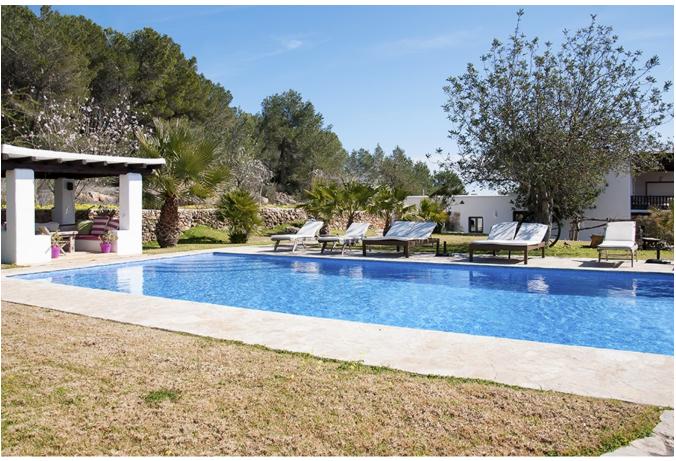

## **DESCRIPTION**

The Blakstad was renovated in 2006 with a lot of love. The property has a picturesque landscape and includes many fruit trees, palm trees and almond trees.

The finca with 500m2 built area is distributed on two levels; The master suite is on the first floor with a large dressing room, bathroom, a wide private terrace. On the ground floor there is a large living room with dining room, a second living room with roof windows, a fully equipped kitchen with pantry, guest rooms and 4 bathrooms. All rooms are spacious and have access to the terraces. There are cobbled terraces, a fantastic pool area.

Workshop, storage room, spa / whirlpool, outdoor pool, outdoor kitchen, media room / home cinema

Privacy, Historic Property, Greenery, Ranges / Polo, Country Life

Living room with fireplace, Jacuzzi, Patio, Irrigation, Ideal for lovers of rural life, Ideal Family Home, Ideal for Country Lovers, Pool, Satellite TV, Rustic Style, Renovated, Quiet Location, Olive Trees, Fireplace, Excellent condition, Electric gates, Dining room with fireplace, Children playground, Central heating, High quality construction, bbq, almond trees, aromatic plants, air conditioning hot / cold, ADSL