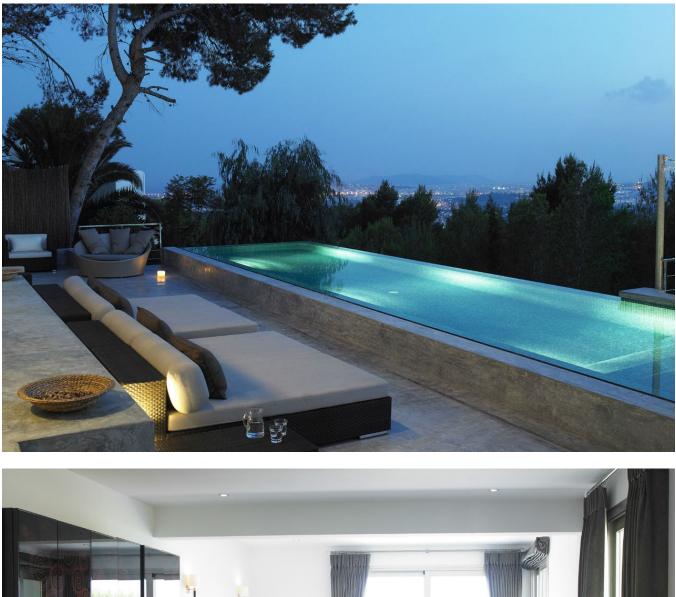

A large infinity pool and separate jacuzzi is surrounded by sun terraces, which have a continuous sunshine due to the elevated position of the property from morning to sundown.

Two double bedrooms, both with private bathroom, are also on the ground floor.