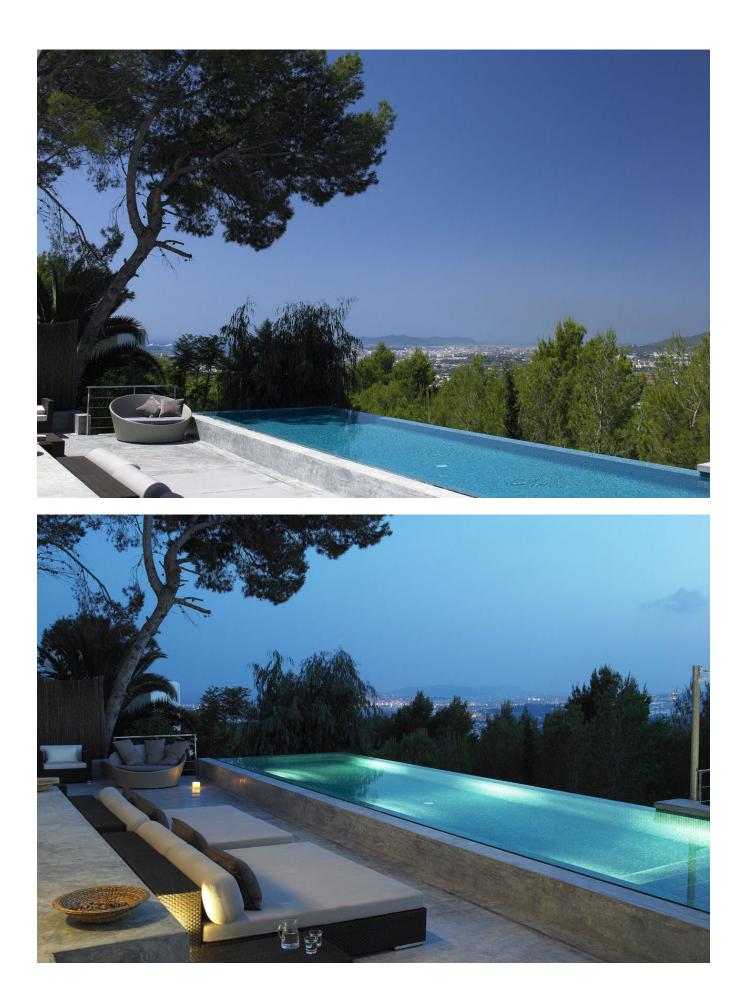

## DESCRIPTION

Luxury villa on a hill with mega view on Ibiza and sea. A stunning property with panoramic views, in a private residential complex with 24 hours security.

The villa is three levels, elaborately decorated, equipped with many contemporary art works, accommodates up to 12 guests.

A large infinity pool and separate jacuzzi is surrounded by sun terraces, which have a continuous sunshine due to the elevated position of the property from morning to sundown.

Two double bedrooms, both with private bathroom, are also on the ground floor.