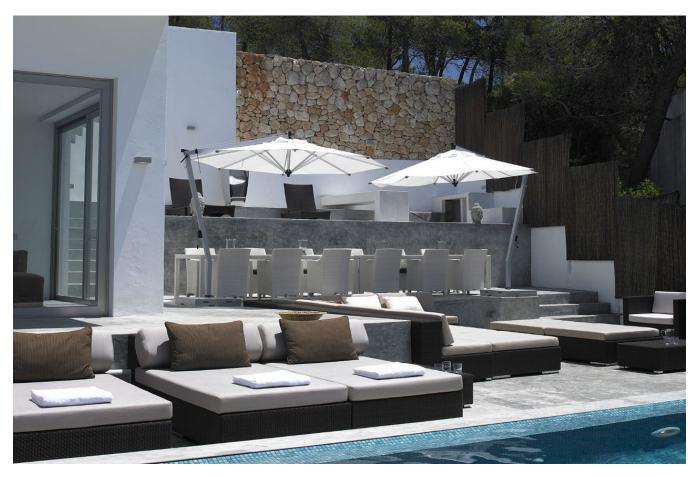

From the large terrace, the steps lead up to the entrance on the first floor and four double bedrooms, where of two are en-suite, two of the rooms have access to a large terraces.

An open staircase leads directly into the living room on the ground floor, the open plan living, dining and kitchen area have direct access to the large terrace with ample seating both for outdoor dining and relaxing.

A large infinity pool and separate jacuzzi is surrounded by sun terraces, which have a continuous sunshine due to the elevated position of the property from morning to sundown.

Two double bedrooms, both with private bathroom, are also on the ground floor.