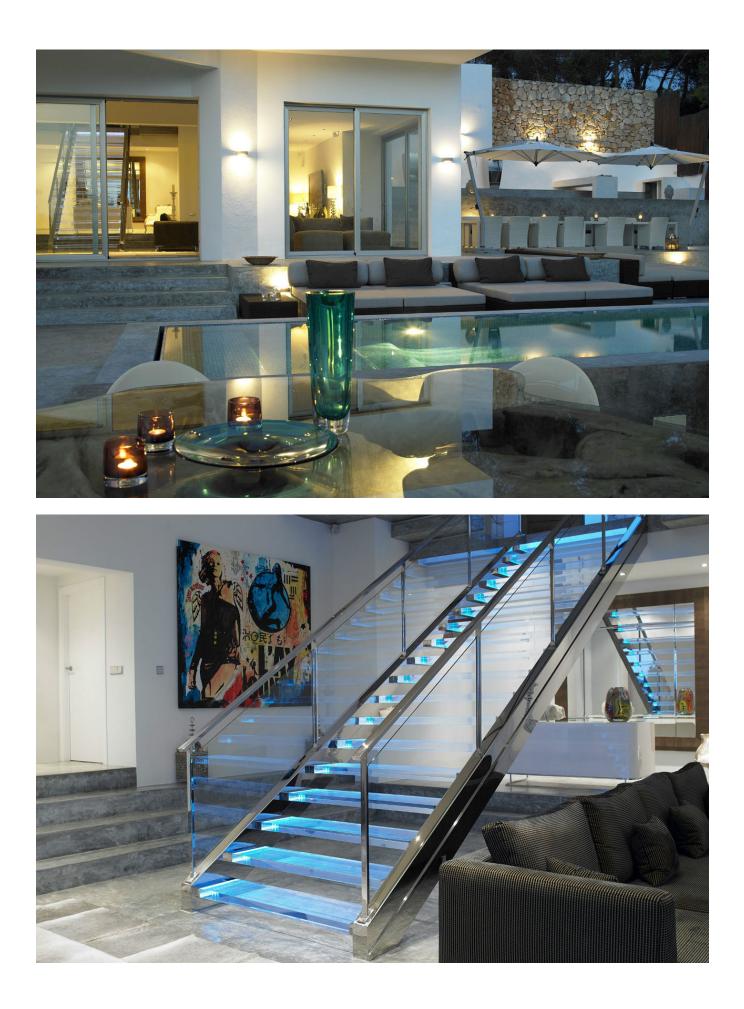

From the large terrace, the steps lead up to the entrance on the first floor and four double bedrooms, where of two are en-suite, two of the rooms have access to a large terraces.

An open staircase leads directly into the living room on the ground floor, the open plan living, dining and kitchen area have direct access to the large terrace with ample seating both for outdoor dining and relaxing.

A second open staircase leads to the basement, where a bar, chill-out, dance floor, DJ area with professional decks and sound system make this the perfect spot for private parties. There is even a gym and boxing room next door for those with excess energy to burn.