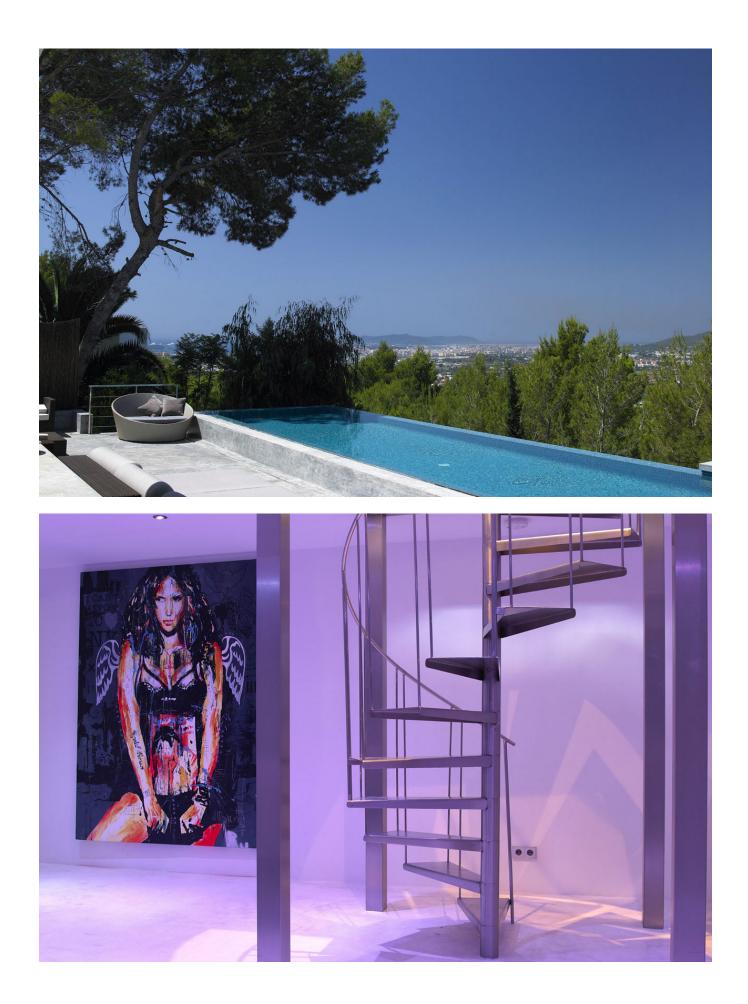

A large infinity pool and separate jacuzzi is surrounded by sun terraces, which have a continuous sunshine due to the elevated position of the property from morning to sundown.

Two double bedrooms, both with private bathroom, are also on the ground floor.

A second open staircase leads to the basement, where a bar, chill-out, dance floor, DJ area with professional decks and sound system make this the perfect spot for private parties. There is even a gym and boxing room next door for those with excess energy to burn.