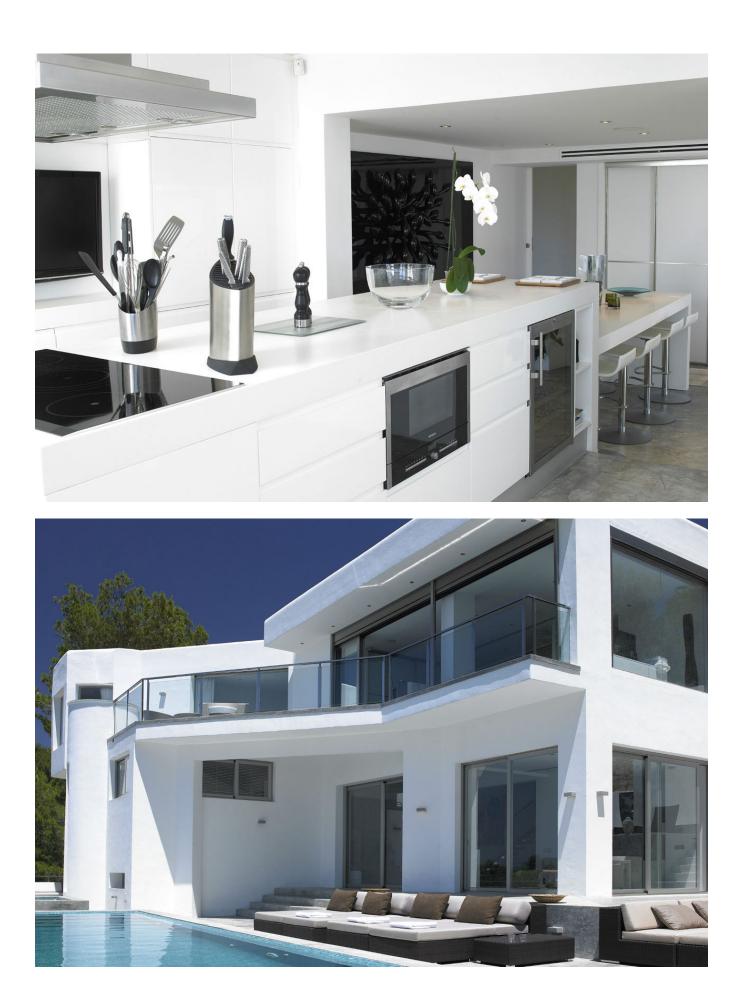

From the large terrace, the steps lead up to the entrance on the first floor and four double bedrooms, where of two are en-suite, two of the rooms have access to a large terraces.

An open staircase leads directly into the living room on the ground floor, the open plan living, dining and kitchen area have direct access to the large terrace with ample seating both for outdoor dining and relaxing.

The villa has air conditioning and is equipped with a state of the art home entertainment system, home cinema, UK satellite TV, WiFi internet and a fantastic sound system.

The villa is equipped with camera surveillance and an alarm system. There is a laundry and ample parking on the property.