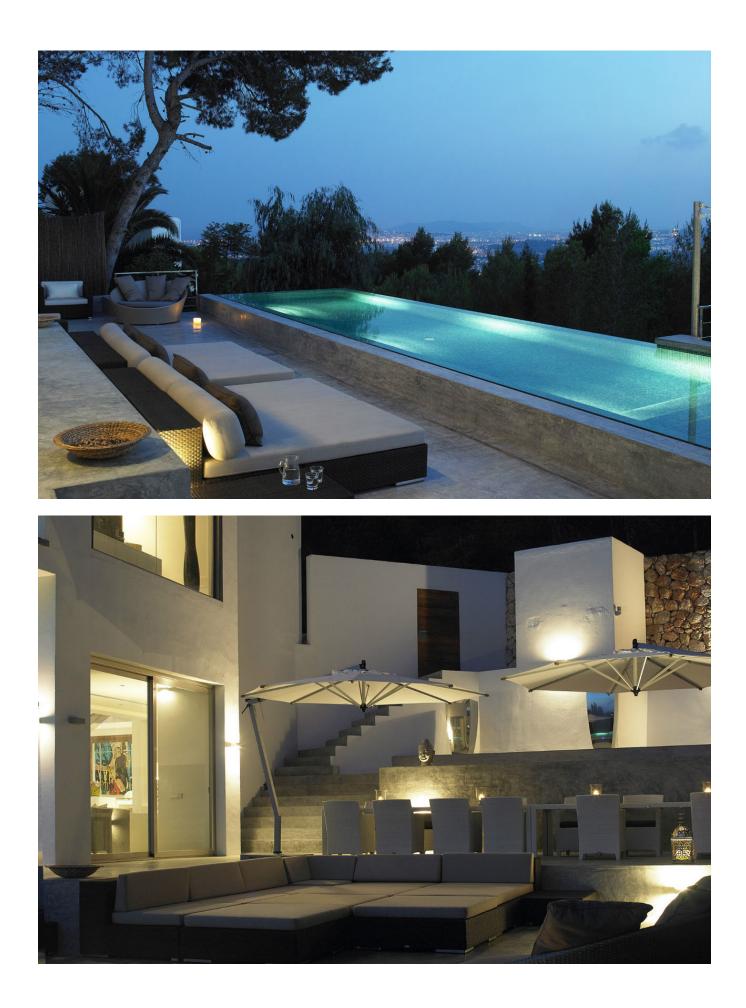

A large infinity pool and separate jacuzzi is surrounded by sun terraces, which have a continuous sunshine due to the elevated position of the property from morning to sundown.

Two double bedrooms, both with private bathroom, are also on the ground floor.

From the large terrace, the steps lead up to the entrance on the first floor and four double bedrooms, where of two are en-suite, two of the rooms have access to a large terraces.

An open staircase leads directly into the living room on the ground floor, the open plan living, dining and kitchen area have direct access to the large terrace with ample seating both for outdoor dining and relaxing.