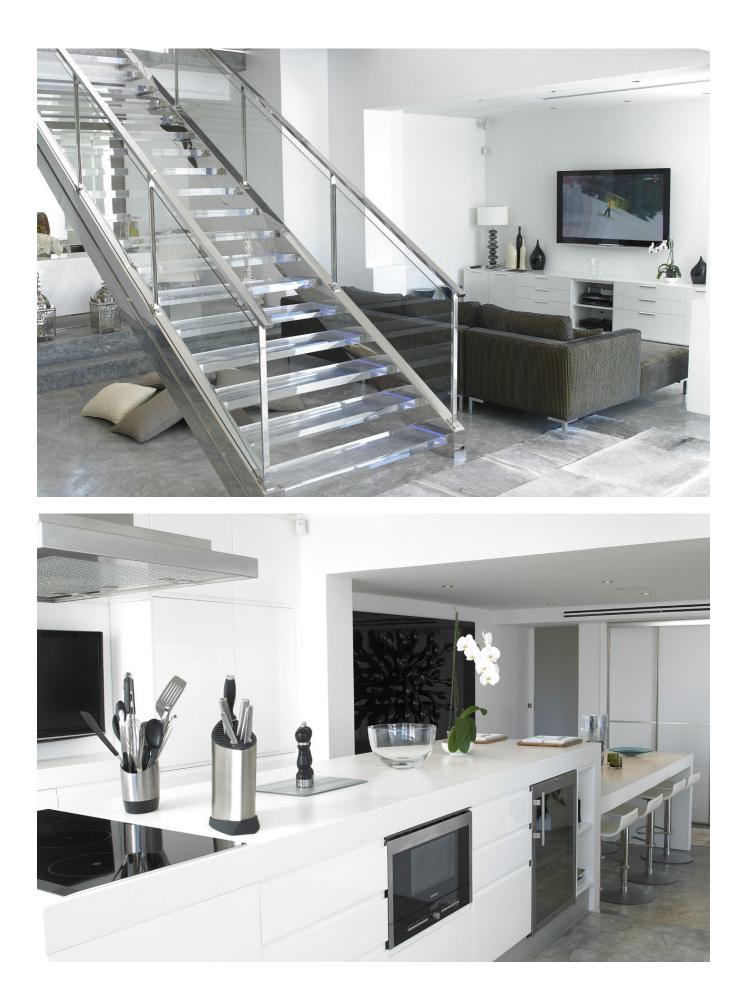

From the large terrace, the steps lead up to the entrance on the first floor and four double bedrooms, where of two are en-suite, two of the rooms have access to a large terraces.

An open staircase leads directly into the living room on the ground floor, the open plan living, dining and kitchen area have direct access to the large terrace with ample seating both for outdoor dining and relaxing.

The villa has air conditioning and is equipped with a state of the art home entertainment system, home cinema, UK satellite TV, WiFi internet and a fantastic sound system.

The villa is equipped with camera surveillance and an alarm system. There is a laundry and ample parking on the property.