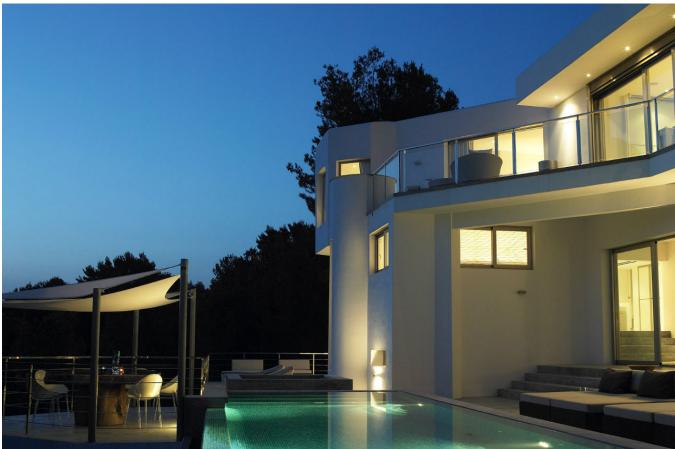

## DESCRIPTION

Luxury villa on a hill with mega view on Ibiza and sea. A stunning property with panoramic views, in a private residential complex with 24 hours security.

The villa is three levels, elaborately decorated, equipped with many contemporary art works, accommodates up to 12 guests.

A large infinity pool and separate jacuzzi is surrounded by sun terraces, which have a continuous sunshine due to the elevated position of the property from morning to sundown.

Two double bedrooms, both with private bathroom, are also on the ground floor.