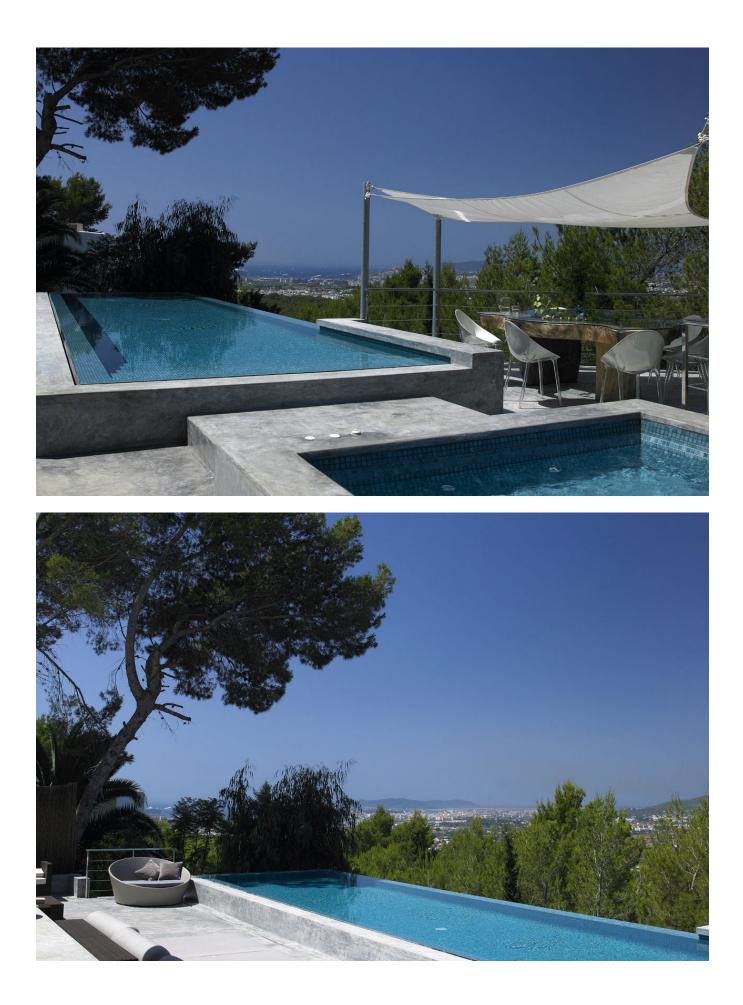

## DESCRIPTION

Luxury villa on a hill with mega view on Ibiza and sea. A stunning property with panoramic views, in a private residential complex with 24 hours security.

The villa is three levels, elaborately decorated, equipped with many contemporary art works, accommodates up to 12 guests.

A large infinity pool and separate jacuzzi is surrounded by sun terraces, which have a continuous sunshine due to the elevated position of the property from morning to sundown.

Two double bedrooms, both with private bathroom, are also on the ground floor.