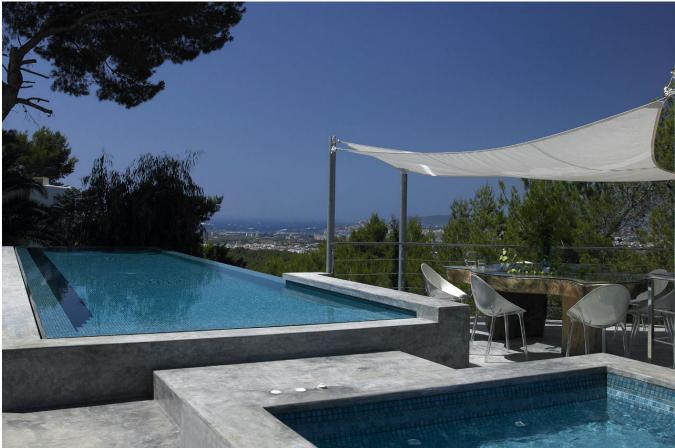

A large infinity pool and separate jacuzzi is surrounded by sun terraces, which have a continuous sunshine due to the elevated position of the property from morning to sundown.

Two double bedrooms, both with private bathroom, are also on the ground floor.