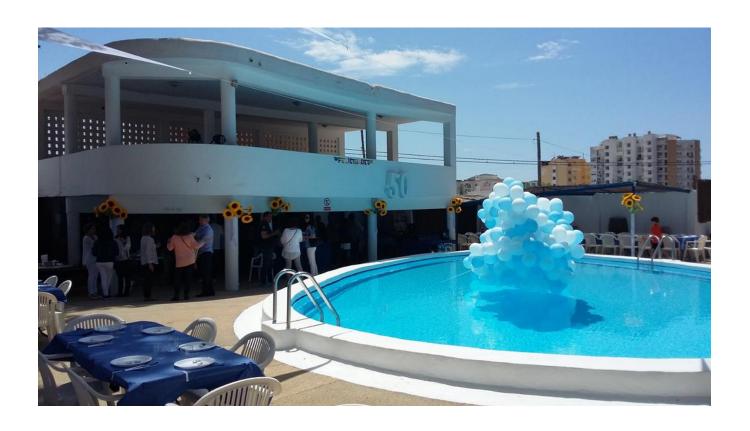

## DESCRIPTION

Camping for sale in Ibiza with a lot potential

The Camping is divided into two zones:

Public area. Intended for public use of the campsite, consisting of different isolated buildings. Formed by reception, bungalows and shared bathrooms, Restaurant and swimming pool. These buildings are located north of the land.

Area:

Ibiza Town

To the south of the plot, there is a building destined to Restaurant with swimming pool of use public.

Services area. Area destined to service, where we will find kitchen, office, warehouses, etc., To the south of the campsite.