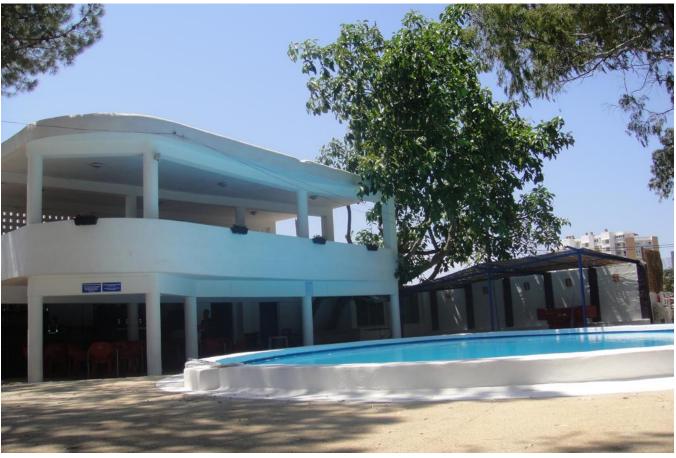

Area:

Ibiza Town

To the south of the plot, there is a building destined to Restaurant with swimming pool of use public.

Services area. Area destined to service, where we will find kitchen, office, warehouses, etc., To the south of the campsite.