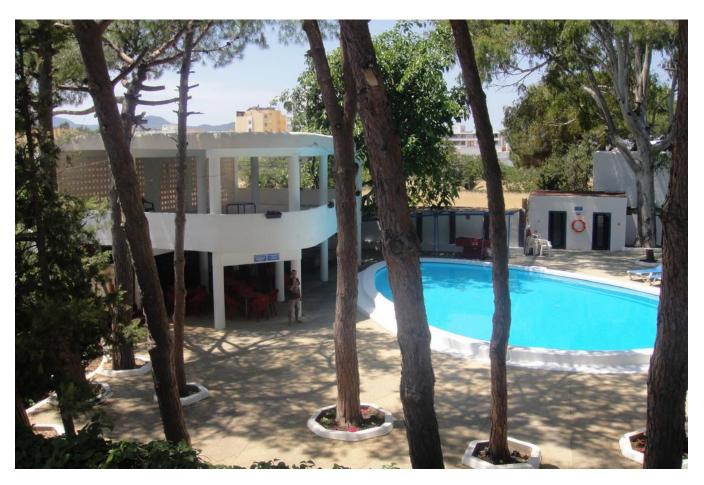

Area:

Ibiza Town

To the south of the plot, there is a building destined to Restaurant with swimming pool of use public.

Services area. Area destined to service, where we will find kitchen, office, warehouses, etc., To the south of the campsite.