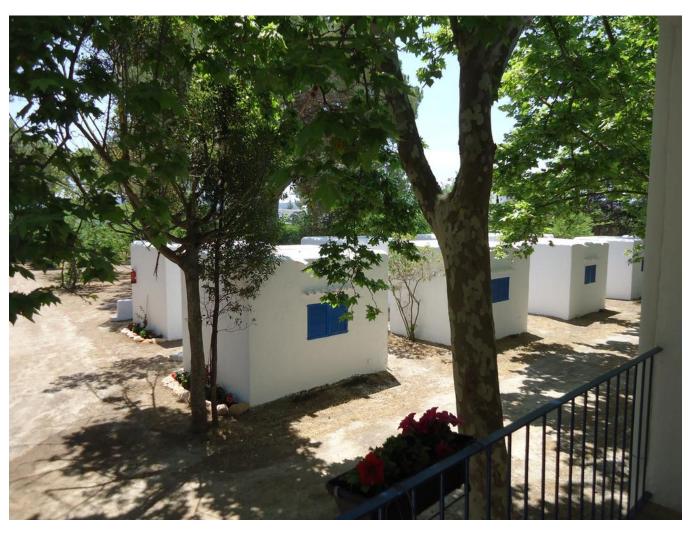

## DESCRIPTION

Camping for sale in Ibiza with a lot potential

The Camping is divided into two zones:

Public area. Intended for public use of the campsite, consisting of different isolated buildings. Formed by reception, bungalows and shared bathrooms, Restaurant and swimming pool. These buildings are located north of the land.

Area:

Ibiza Town

To the south of the plot, there is a building destined to Restaurant with swimming pool of use public.

Services area. Area destined to service, where we will find kitchen, office, warehouses, etc., To the south of the campsite.