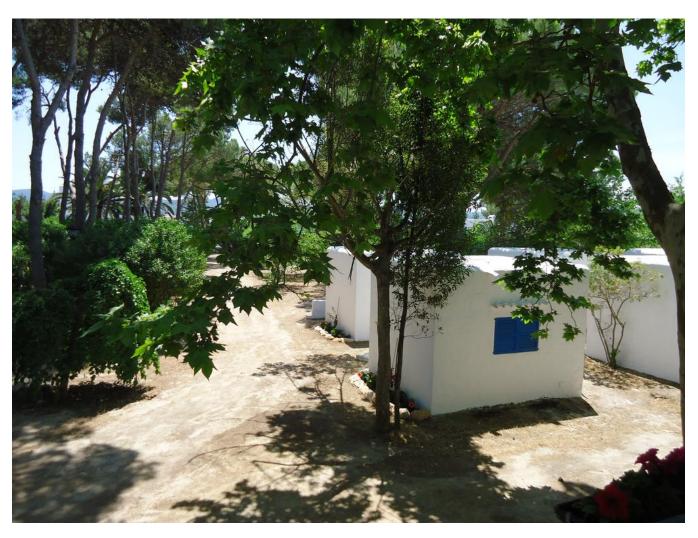

## DESCRIPTION

Camping for sale in Ibiza with a lot potential

The Camping is divided into two zones:

Public area. Intended for public use of the campsite, consisting of different isolated buildings. Formed by reception, bungalows and shared bathrooms, Restaurant and swimming pool. These buildings are located north of the land.

The ground floor area is  $1,055.32 \text{ m}^2$  and on the ground floor,  $96.81 \text{ m}^2$ .

Annex buildings.

Composed of two buildings designed to accommodate the staff of the campsite, the largest building Has a floor area of 119.75  $m^2$ , on the ground floor of 119.75  $m^2$  and on the ground floor Covered 25.93  $m^2$ , and the smaller one has a <u>constructed</u> area of 105.10 $m^2$ .