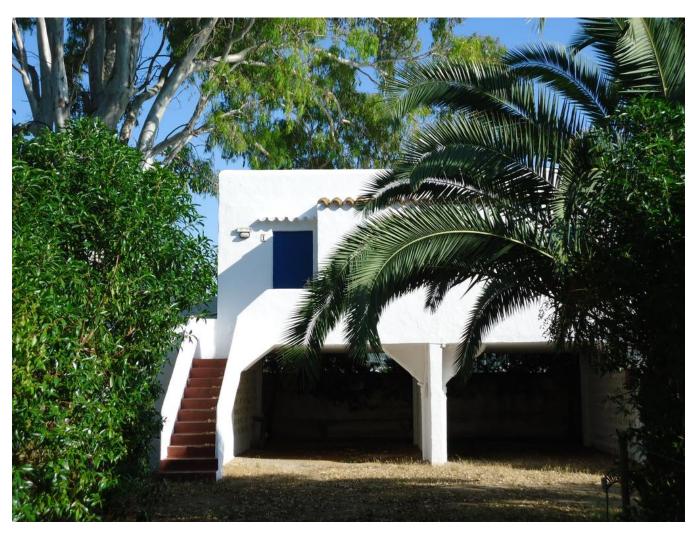

The ground floor area is  $1,055.32 \text{ m}^2$  and on the ground floor,  $96.81 \text{ m}^2$ .

Annex buildings.

Composed of two buildings designed to accommodate the staff of the campsite, the largest building Has a floor area of 119.75  $m^2$ , on the ground floor of 119.75  $m^2$  and on the ground floor Covered 25.93  $m^2$ , and the smaller one has a <u>constructed</u> area of 105.10 $m^2$ .