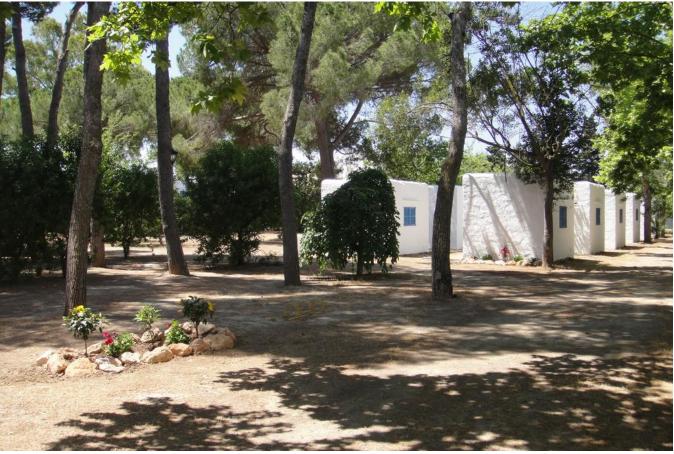

## DESCRIPTION

Camping for sale in Ibiza with a lot potential

The Camping is divided into two zones:

Public area. Intended for public use of the campsite, consisting of different isolated buildings. Formed by reception, bungalows and shared bathrooms, Restaurant and swimming pool. These buildings are located north of the land.

The ground floor area is  $1,055.32 \text{ m}^2$  and on the ground floor,  $96.81 \text{ m}^2$ .

Annex buildings.

Composed of two buildings designed to accommodate the staff of the campsite, the largest building Has a floor area of 119.75  $m^2$ , on the ground floor of 119.75  $m^2$  and on the ground floor Covered 25.93  $m^2$ , and the smaller one has a <u>constructed</u> area of 105.10 $m^2$ .