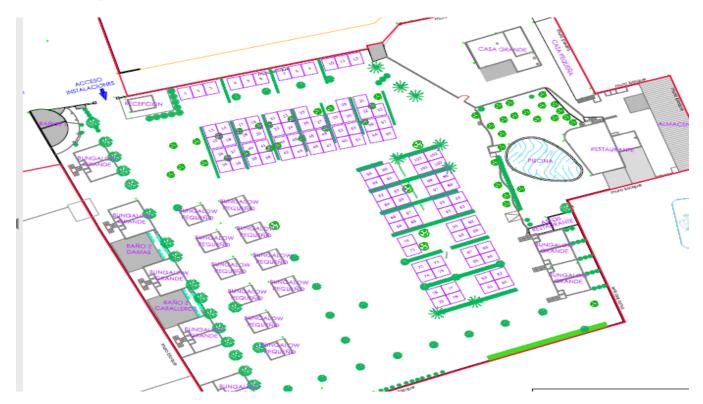

## DESCRIPTION

Camping for sale in Ibiza with a lot potential

The Camping is divided into two zones:

Public area. Intended for public use of the campsite, consisting of different isolated buildings. Formed by reception, bungalows and shared bathrooms, Restaurant and swimming pool. These buildings are located north of the land.

Area:

Ibiza Town

To the south of the plot, there is a building destined to Restaurant with swimming pool of use public.

Services area. Area destined to service, where we will find kitchen, office, warehouses, etc., To the south of the campsite.