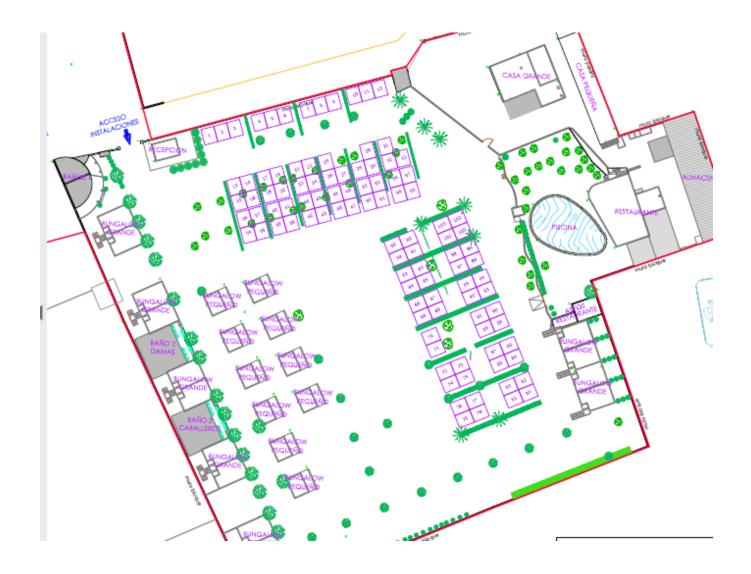

## DESCRIPTION

Camping for sale in Ibiza with a lot potential

The Camping is divided into two zones:

Public area. Intended for public use of the campsite, consisting of different isolated buildings. Formed by reception, bungalows and shared bathrooms, Restaurant and swimming pool. These buildings are located north of the land.

Area:

Ibiza Town

To the south of the plot, there is a building destined to Restaurant with swimming pool of use public.

Services area. Area destined to service, where we will find kitchen, office, warehouses, etc., To the south of the campsite.