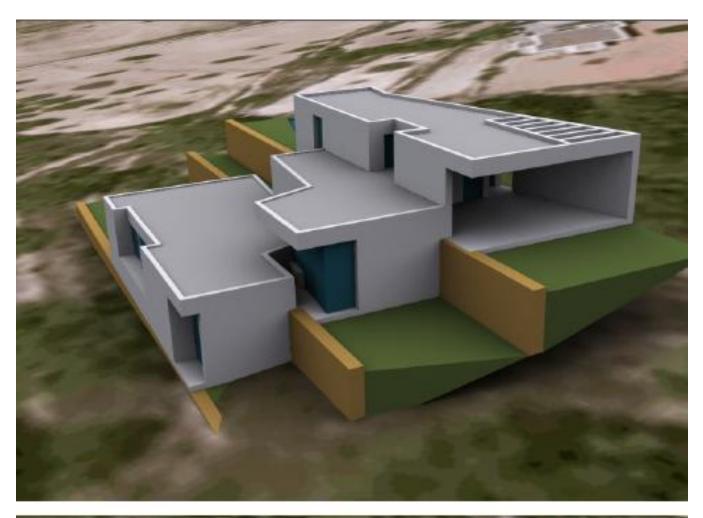

#### **DESCRIPTION**

Land with  $18.500 \text{ m}^2$  with licence for build a villa with 165m2 house. Access by road with only 1 - 2 km distance to the city of San Jose. Here is possible to build a modern house with nice views.

## **PARÁMETROS**

SUPERFICIE PARCELA: 18.567 m²
SUPERFICIE CONSTRUIDA PROYECTO: 164,65 m²
OCUPACION PARCELA PROYECTO: 235,75 m²