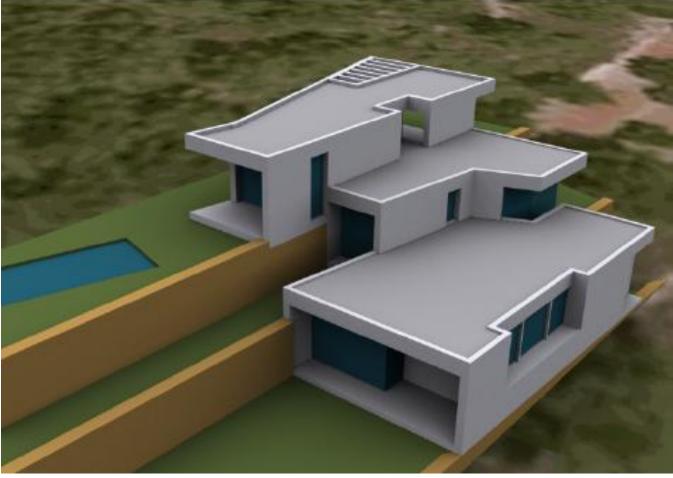

#### **DESCRIPTION**

Land with  $18.500 \text{ m}^2$  with licence for build a villa with 165m2 house. Access by road with only 1 - 2 km distance to the city of San Jose. Here is possible to build a modern house with nice views.

## **PARÁMETROS**

SUPERFICIE PARCELA: 18.567 m²
SUPERFICIE CONSTRUIDA PROYECTO: 164,65 m²
OCUPACION PARCELA PROYECTO: 235,75 m²