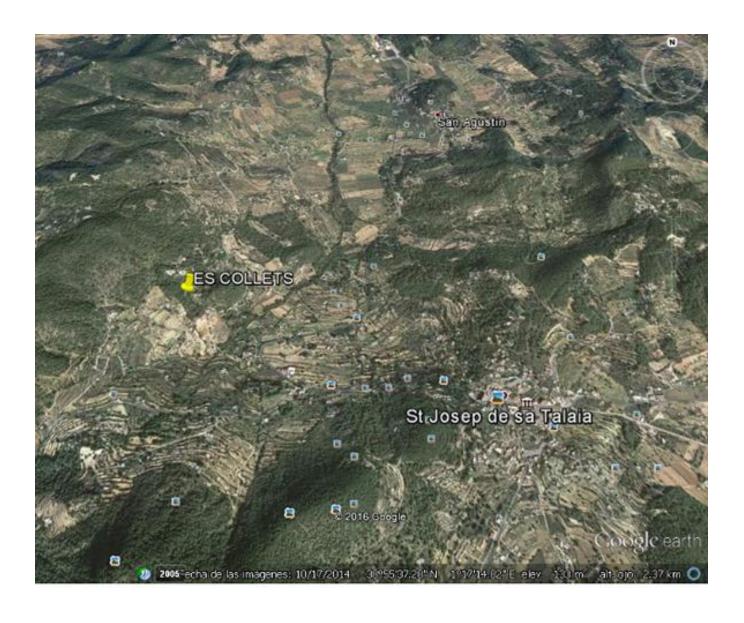

## **GENERAL INFORMATION**

Category: Land Location: Es Collets

N. Bedroom: 4 N. Bathroom: 4 M² Property: 18500 M² Inside:  $165m^2$ 

#### **DESCRIPTION**

Land with  $18.500 \text{ m}^2$  with licence for build a villa with 165m2 house. Access by road with only 1 - 2 km distance to the city of San Jose. Here is possible to build a modern house with nice views.

Area:

San Jose / Sant Josep