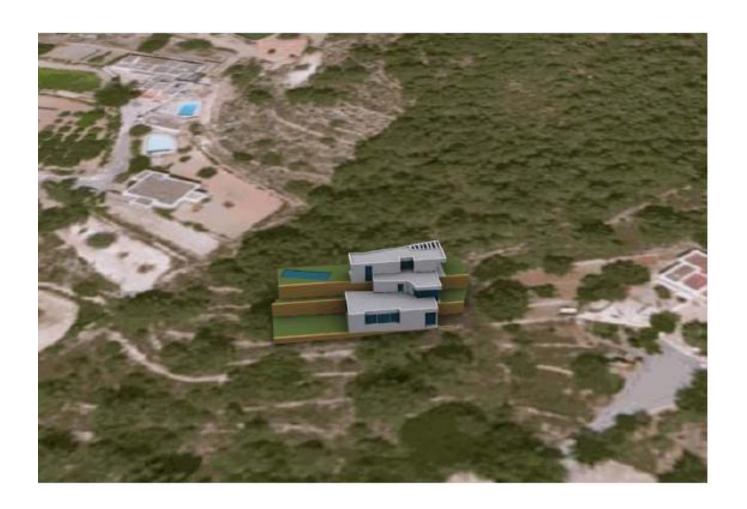

#### **DESCRIPTION**

Land with  $18.500 \text{ m}^2$  with licence for build a villa with 165m2 house. Access by road with only 1 - 2 km distance to the city of San Jose. Here is possible to build a modern house with nice views.

## **PARÁMETROS**

SUPERFICIE PARCELA: 18.567 m²
SUPERFICIE CONSTRUIDA PROYECTO: 164,65 m²
OCUPACION PARCELA PROYECTO: 235,75 m²