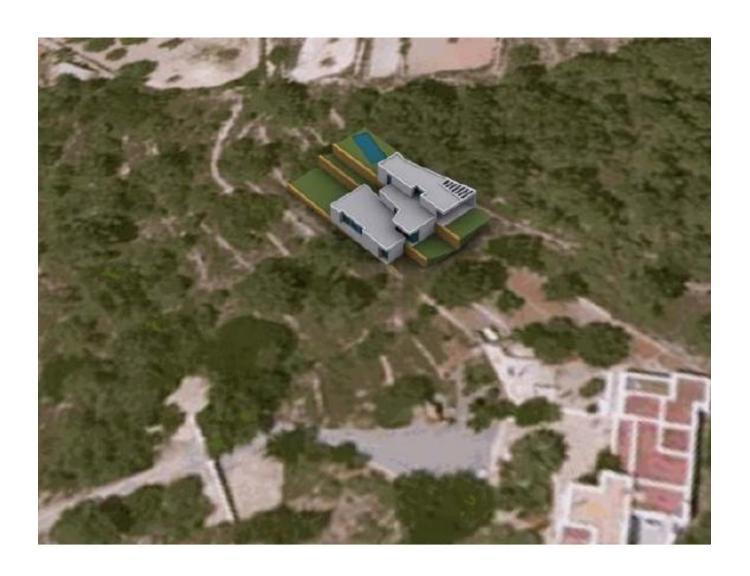

#### **DESCRIPTION**

Land with  $18.500 \text{ m}^2$  with licence for build a villa with 165m2 house. Access by road with only 1 - 2 km distance to the city of San Jose. Here is possible to build a modern house with nice views.

## **PARÁMETROS**

SUPERFICIE PARCELA: 18.567 m²
SUPERFICIE CONSTRUIDA PROYECTO: 164,65 m²
OCUPACION PARCELA PROYECTO: 235,75 m²