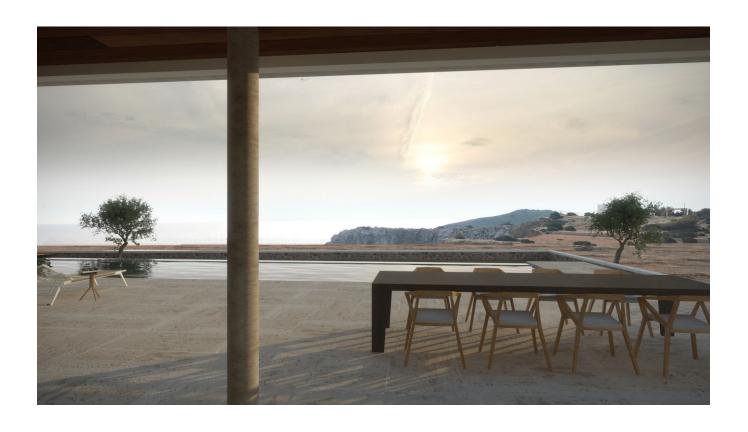

## DESCRIPTION

An urban plot to develop on the first line of the sea. The plot is located on a very quiet area on the East side of the island surrounded by the sea. It is ideally situated as it is very close to Cala Martina and just 5 minutes from the center of Santa Eularia and 20 minutes from Ibiza. On the plot of 1670 m2 you are allowed to build two volumes of two floors with a total of 832 m2. The main house can have a maximum area of 500 m2. A pool and a cellar of 400 m2 are also allowed. The house to build is near the cliff with a clear sea views to the South and the East. The adjacent land on the South side is not qualified as buildable area. Therefore you can create a very private home. The two designs presented for this plot are designed by Beer Ischa & Elwin van Heyningen . They are an emerging architect duo based in Amsterdam, The Netherlands. The design is included in the sale. The design can be adjusted to