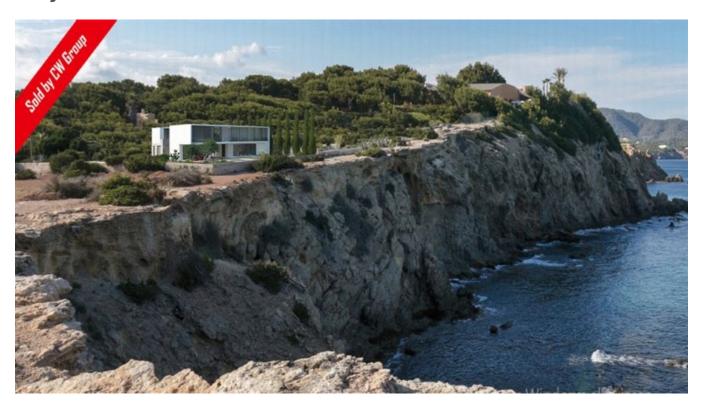

## DESCRIPTION

An urban plot to develop on the first line of the sea. The plot is located on a very quiet area on the East side of the island surrounded by the sea. It is ideally situated as it is very close to Cala Martina and just 5 minutes from the center of Santa Eularia and 20 minutes from Ibiza. On the plot of 1670 m2 you are allowed to build two volumes of two floors with a total of 832 m2. The main house can have a maximum area of 500 m2. A pool and a cellar of 400 m2 are also allowed. The house to build is near the cliff with a clear sea views to the South and the East. The adjacent land on the South side is not qualified as buildable area. Therefore you can create a very private home. The two designs presented for this plot are designed by Beer Ischa & Elwin van Heyningen . They are an emerging architect duo based in Amsterdam, The Netherlands. The design is included in the sale. The design can be adjusted to

the buyer's personal wishes. If you are interested in this offer, please do not hesitate to contact us.

Concept L is a translation of the authentic Ibiza architecture to a modern, striking shape. The white plastered facade stands out on the rock and creates a beautiful combination with the blues of the sky and the sea.

The sea view was most important in this design. The first floor is entirely oriented to the sea, where the minimal sliding doors connect the interior to outdoor experience."