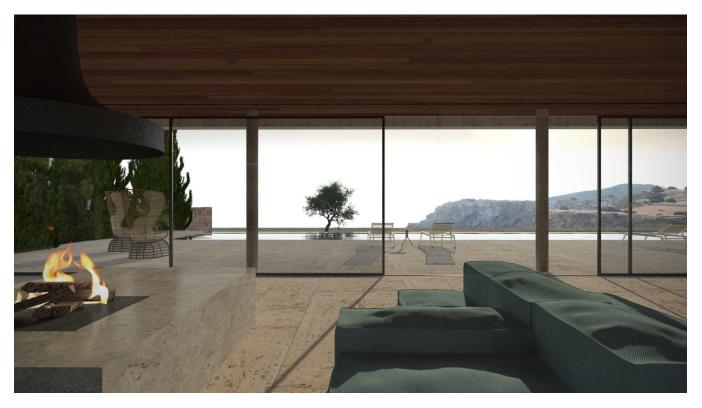

The sea view was most important in this design. The first floor is entirely oriented to the sea, where the minimal sliding doors connect the interior to outdoor experience."