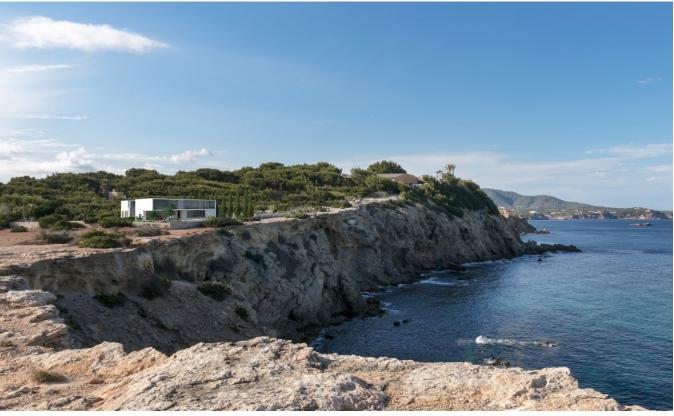

## DESCRIPTION

An urban plot to develop on the first line of the sea. The plot is located on a very quiet area on the East side of the island surrounded by the sea. It is ideally situated as it is very close to Cala Martina and just 5 minutes from the center of Santa Eularia and 20 minutes from Ibiza. On the plot of 1670 m2 you are allowed to build two volumes of two floors with a total of 832 m2. The main house can have a maximum area of 500 m2. A pool and a cellar of 400 m2 are also allowed. The house to build is near the cliff with a clear sea views to the South and the East. The adjacent land on the South side is not qualified as buildable area. Therefore you can create a very private home. The two designs presented for this plot are designed by Beer Ischa & Elwin van Heyningen . They are an emerging architect duo based in Amsterdam, The Netherlands. The design is included in the sale. The design can be adjusted to

the buyer's personal wishes. If you are interested in this offer, please do not hesitate to contact us.

Concept L is a translation of the authentic Ibiza architecture to a modern, striking shape. The white plastered facade stands out on the rock and creates a beautiful combination with the blues of the sky and the sea.

The sea view was most important in this design. The first floor is entirely oriented to the sea, where the minimal sliding doors connect the interior to outdoor experience."