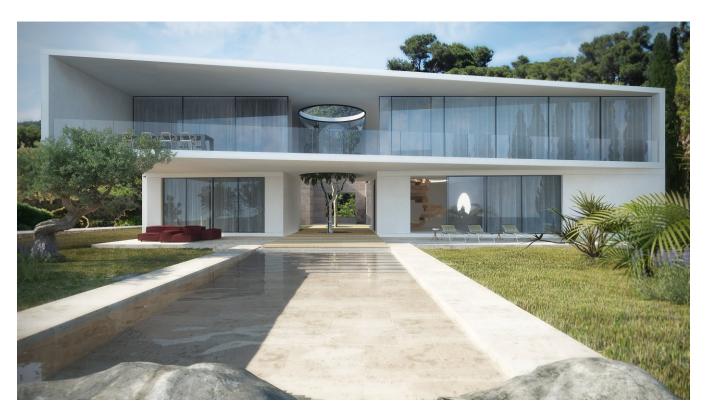

the buyer's personal wishes. If you are interested in this offer, please do not hesitate to contact us.

Concept L is a translation of the authentic Ibiza architecture to a modern, striking shape. The white plastered facade stands out on the rock and creates a beautiful combination with the blues of the sky and the sea.

The sea view was most important in this design. The first floor is entirely oriented to the sea, where the minimal sliding doors connect the interior to outdoor experience."