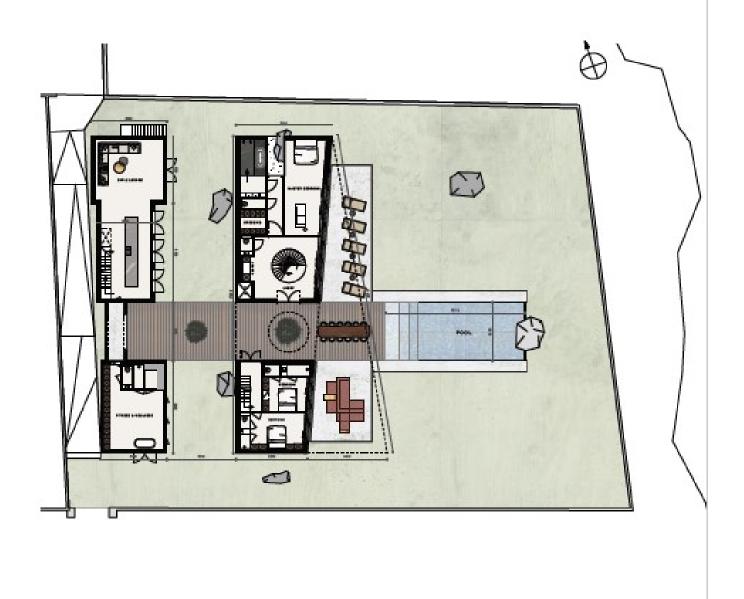

## DESCRIPTION

An urban plot to develop on the first line of the sea. The plot is located on a very quiet area on the East side of the island surrounded by the sea. It is ideally situated as it is very close to Cala Martina and just 5 minutes from the center of Santa Eularia and 20 minutes from Ibiza. On the plot of 1670 m2 you are allowed to build two volumes of two floors with a total of 832 m2. The main house can have a maximum area of 500 m2. A pool and a cellar of 400 m2 are also allowed. The house to build is near the cliff with a clear sea views to the South and the East. The adjacent land on the South side is not qualified as buildable area. Therefore you can create a very private home. The two designs presented for this plot are designed by Beer Ischa & Elwin van Heyningen . They are an emerging architect duo based in Amsterdam, The Netherlands. The design is included in the sale. The design can be adjusted to

the buyer's personal wishes. If you are interested in this offer, please do not hesitate to contact us.

Concept L is a translation of the authentic Ibiza architecture to a modern, striking shape. The white plastered facade stands out on the rock and creates a beautiful combination with the blues of the sky and the sea.

The sea view was most important in this design. The first floor is entirely oriented to the sea, where the minimal sliding doors connect the interior to outdoor experience."