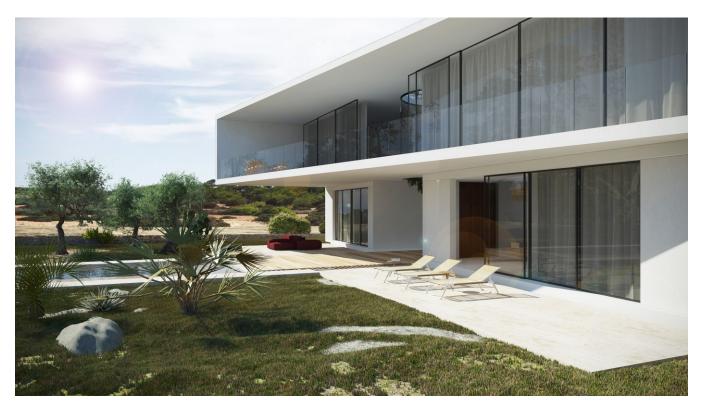

the buyer's personal wishes. If you are interested in this offer, please do not hesitate to contact us.

Concept L is a translation of the authentic Ibiza architecture to a modern, striking shape. The white plastered facade stands out on the rock and creates a beautiful combination with the blues of the sky and the sea.

The sea view was most important in this design. The first floor is entirely oriented to the sea, where the minimal sliding doors connect the interior to outdoor experience."