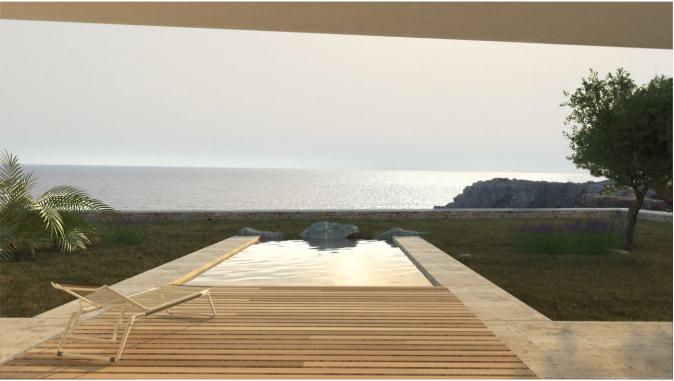

## DESCRIPTION

An urban plot to develop on the first line of the sea. The plot is located on a very quiet area on the East side of the island surrounded by the sea. It is ideally situated as it is very close to Cala Martina and just 5 minutes from the center of Santa Eularia and 20 minutes from Ibiza. On the plot of 1670 m2 you are allowed to build two volumes of two floors with a total of 832 m2. The main house can have a maximum area of 500 m2. A pool and a cellar of 400 m2 are also allowed. The house to build is near the cliff with a clear sea views to the South and the East. The adjacent land on the South side is not qualified as buildable area. Therefore you can create a very private home. The two designs presented for this plot are designed by Beer Ischa & Elwin van Heyningen . They are an emerging architect duo based in Amsterdam, The Netherlands. The design is included in the sale. The design can be adjusted to