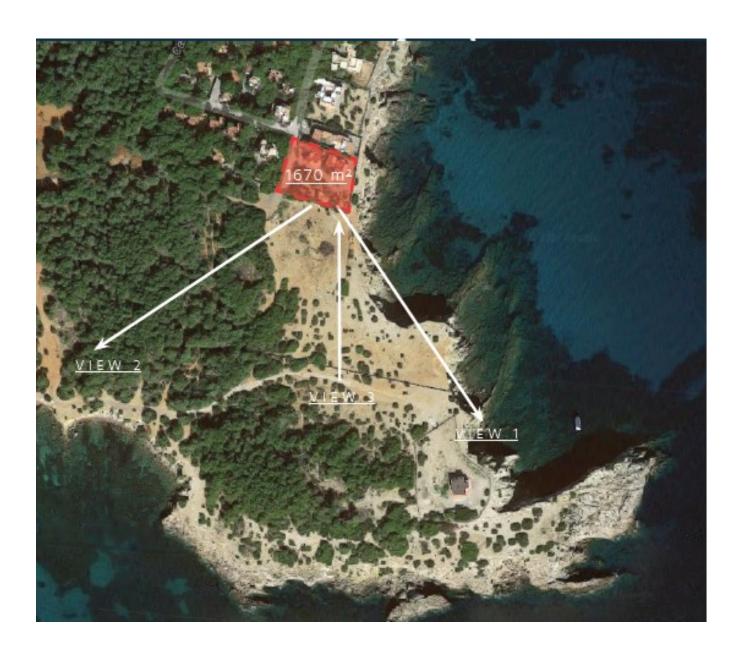

## DESCRIPTION

An urban plot to develop on the first line of the sea. The plot is located on a very quiet area on the East side of the island surrounded by the sea. It is ideally situated as it is very close to Cala Martina and just 5 minutes from the center of Santa Eularia and 20 minutes from Ibiza. On the plot of 1670 m2 you are allowed to build two volumes of two floors with a total of 832 m2. The main house can have a maximum area of 500 m2. A pool and a cellar of 400 m2 are also allowed. The house to build is near the cliff with a clear sea views to the South and the East. The adjacent land on the South side is not qualified as buildable area. Therefore you can create a very private home. The two designs presented for this plot are designed by Beer Ischa & Elwin van Heyningen . They are an emerging architect duo based in Amsterdam, The Netherlands. The design is included in the sale. The design can be adjusted to