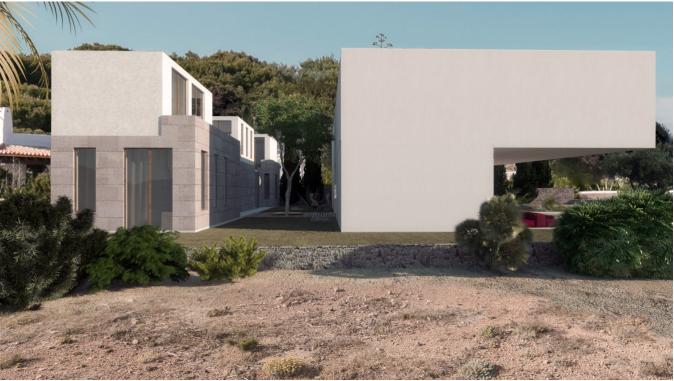

## DESCRIPTION

An urban plot to develop on the first line of the sea. The plot is located on a very quiet area on the East side of the island surrounded by the sea. It is ideally situated as it is very close to Cala Martina and just 5 minutes from the center of Santa Eularia and 20 minutes from Ibiza. On the plot of 1670 m2 you are allowed to build two volumes of two floors with a total of 832 m2. The main house can have a maximum area of 500 m2. A pool and a cellar of 400 m2 are also allowed. The house to build is near the cliff with a clear sea views to the South and the East. The adjacent land on the South side is not qualified as buildable area. Therefore you can create a very private home. The two designs presented for this plot are designed by Beer Ischa & Elwin van Heyningen . They are an emerging architect duo based in Amsterdam, The Netherlands. The design is included in the sale. The design can be adjusted to