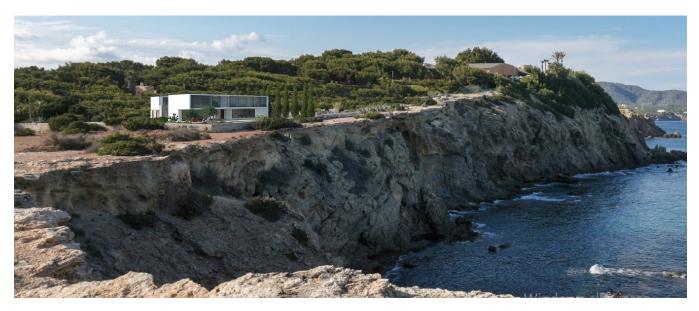

## DESCRIPTION

An urban plot to develop on the first line of the sea. The plot is located on a very quiet area on the East side of the island surrounded by the sea. It is ideally situated as it is very close to Cala Martina and just 5 minutes from the center of Santa Eularia and 20 minutes from Ibiza. On the plot of 1670 m2 you are allowed to build two volumes of two floors with a total of 832 m2. The main house can have a maximum area of 500 m2. A pool and a cellar of 400 m2 are also allowed. The house to build is near the cliff with a clear sea views to the South and the East. The adjacent land on the South side is not qualified as buildable area. Therefore you can create a very private home. The two designs presented for this plot are designed by Beer Ischa & Elwin van Heyningen . They are an emerging architect duo based in Amsterdam, The Netherlands. The design is included in the sale. The design can be adjusted to

the buyer's personal wishes. If you are interested in this offer, please do not hesitate to contact us.

Concept L is a translation of the authentic Ibiza architecture to a modern, striking shape. The white plastered facade stands out on the rock and creates a beautiful combination with the blues of the sky and the sea.

The sea view was most important in this design. The first floor is entirely oriented to the sea, where the minimal sliding doors connect the interior to outdoor experience."