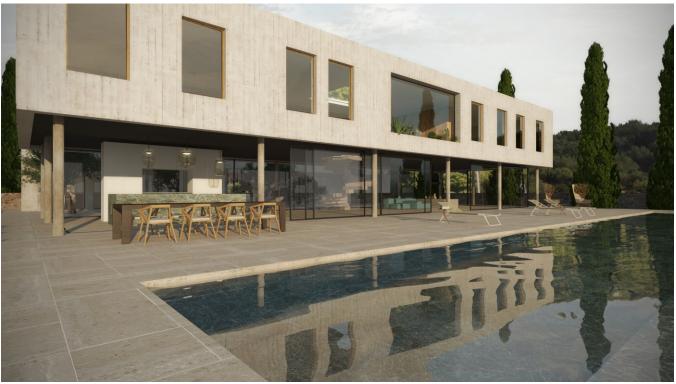

## DESCRIPTION

An urban plot to develop on the first line of the sea. The plot is located on a very quiet area on the East side of the island surrounded by the sea. It is ideally situated as it is very close to Cala Martina and just 5 minutes from the center of Santa Eularia and 20 minutes from Ibiza. On the plot of 1670 m2 you are allowed to build two volumes of two floors with a total of 832 m2. The main house can have a maximum area of 500 m2. A pool and a cellar of 400 m2 are also allowed. The house to build is near the cliff with a clear sea views to the South and the East. The adjacent land on the South side is not qualified as buildable area. Therefore you can create a very private home. The two designs presented for this plot are designed by Beer Ischa & Elwin van Heyningen . They are an emerging architect duo based in Amsterdam, The Netherlands. The design is included in the sale. The design can be adjusted to

the buyer's personal wishes. If you are interested in this offer, please do not hesitate to contact us.

Concept L is a translation of the authentic Ibiza architecture to a modern, striking shape. The white plastered facade stands out on the rock and creates a beautiful combination with the blues of the sky and the sea.