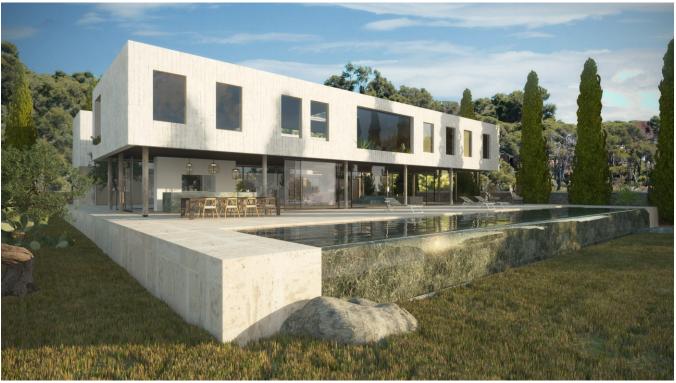

the buyer's personal wishes. If you are interested in this offer, please do not hesitate to contact us.

Concept L is a translation of the authentic Ibiza architecture to a modern, striking shape. The white plastered facade stands out on the rock and creates a beautiful combination with the blues of the sky and the sea.

The sea view was most important in this design. The first floor is entirely oriented to the sea, where the minimal sliding doors connect the interior to outdoor experience."