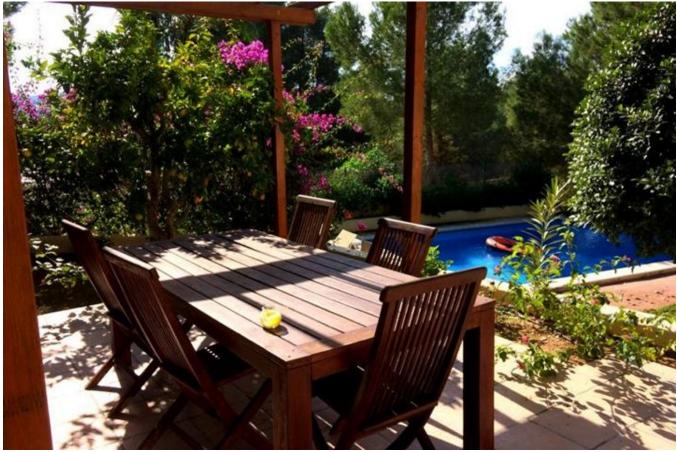

Outside, off the living area is the huge covered terrace with comfortable loungers for enjoying the

sunset views. From this terrace, there are stairs leading down to four further bedrooms. There there is a large double bedroom with an en-suite shower room and a smaller bedroom with two single beds and an en-suite bathroom. There is another large double bedroom plus a twin bedroom that share a shower room. All of the bedrooms either have ceiling or wall mounted fans to keep you cool in summer.