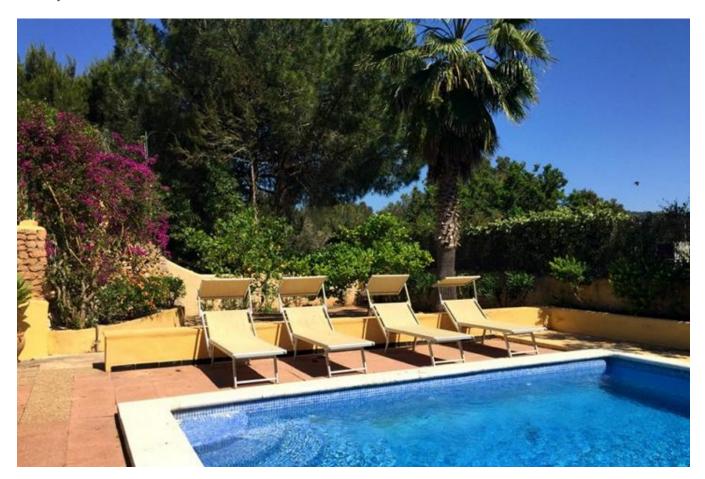

Outside, off the living area is the huge covered terrace with comfortable loungers for enjoying the

sunset views. From this terrace, there are stairs leading down to four further bedrooms. There there is a large double bedroom with an en-suite shower room and a smaller bedroom with two single beds and an en-suite bathroom. There is another large double bedroom plus a twin bedroom that share a shower room. All of the bedrooms either have ceiling or wall mounted fans to keep you cool in summer.