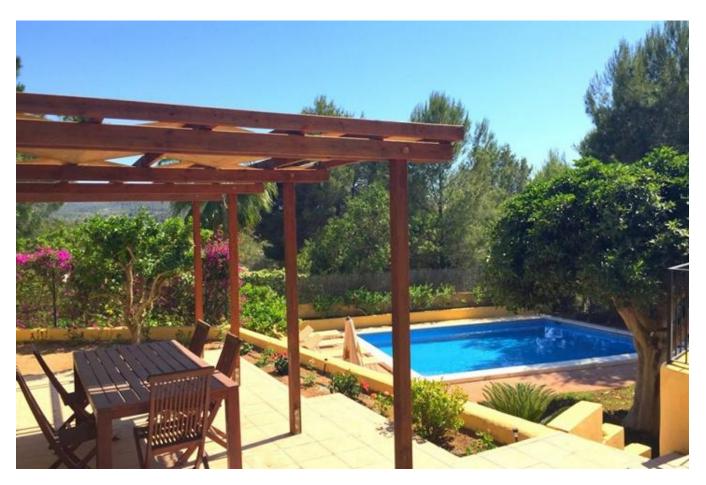

Outside, off the living area is the huge covered terrace with comfortable loungers for enjoying the

sunset views. From this terrace, there are stairs leading down to four further bedrooms. There there is a large double bedroom with an en-suite shower room and a smaller bedroom with two single beds and an en-suite bathroom. There is another large double bedroom plus a twin bedroom that share a shower room. All of the bedrooms either have ceiling or wall mounted fans to keep you cool in summer.