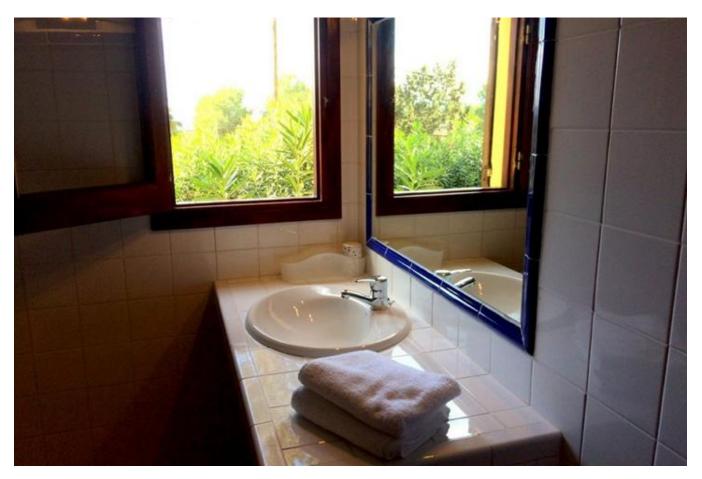

On the ground floor is a large master double bedroom, attractively furnished with Balinese style pieces. There is an en-suite shower room along with double doors that open onto another sun terrace. On this floor, there is also a smaller bedroom with two single beds and en-suite shower room.

Outside, off the living area is the huge covered terrace with comfortable loungers for enjoying the

sunset views. From this terrace, there are stairs leading down to four further bedrooms. There there is a large double bedroom with an en-suite shower room and a smaller bedroom with two single beds and an en-suite bathroom. There is another large double bedroom plus a twin bedroom that share a shower room. All of the bedrooms either have ceiling or wall mounted fans to keep you cool in summer.