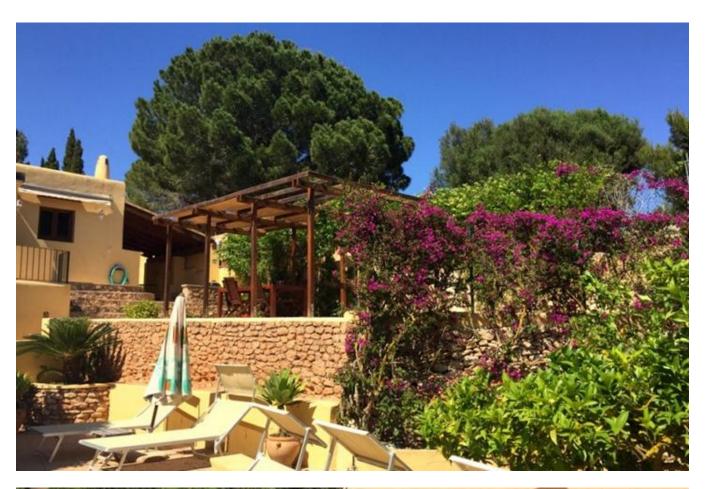

Outside, off the living area is the huge covered terrace with comfortable loungers for enjoying the

sunset views. From this terrace, there are stairs leading down to four further bedrooms. There there is a large double bedroom with an en-suite shower room and a smaller bedroom with two single beds and an en-suite bathroom. There is another large double bedroom plus a twin bedroom that share a shower room. All of the bedrooms either have ceiling or wall mounted fans to keep you cool in summer.

This lovely villa is located in a rural setting however it is not isolated as there are other villas nearby.