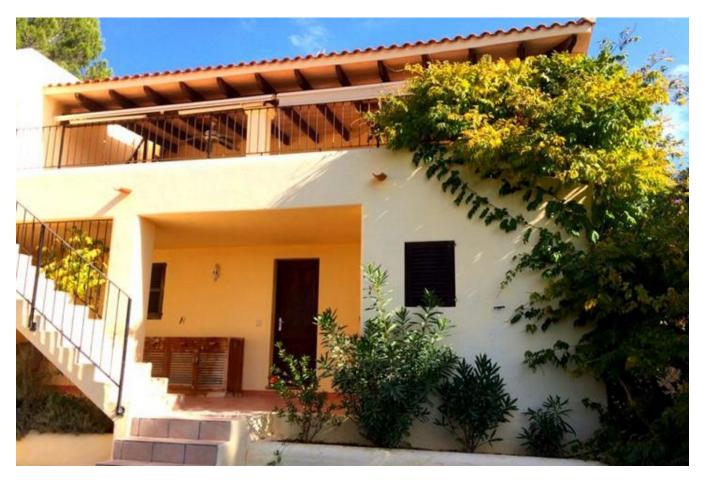

Outside, off the living area is the huge covered terrace with comfortable loungers for enjoying the

sunset views. From this terrace, there are stairs leading down to four further bedrooms. There there is a large double bedroom with an en-suite shower room and a smaller bedroom with two single beds and an en-suite bathroom. There is another large double bedroom plus a twin bedroom that share a shower room. All of the bedrooms either have ceiling or wall mounted fans to keep you cool in summer.