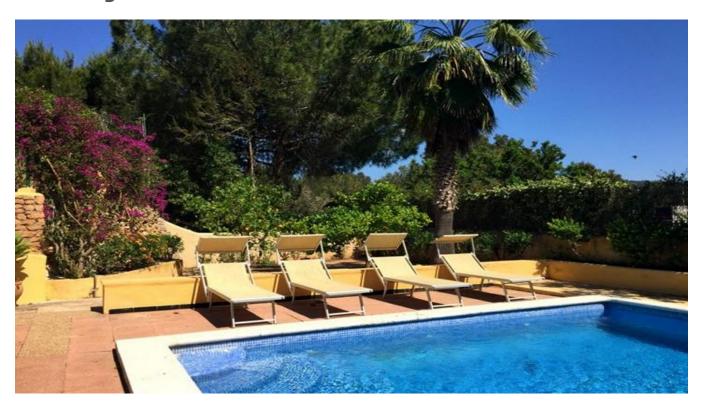

Outside, off the living area is the huge covered terrace with comfortable loungers for enjoying the

sunset views. From this terrace, there are stairs leading down to four further bedrooms. There there is a large double bedroom with an en-suite shower room and a smaller bedroom with two single beds and an en-suite bathroom. There is another large double bedroom plus a twin bedroom that share a shower room. All of the bedrooms either have ceiling or wall mounted fans to keep you cool in summer.