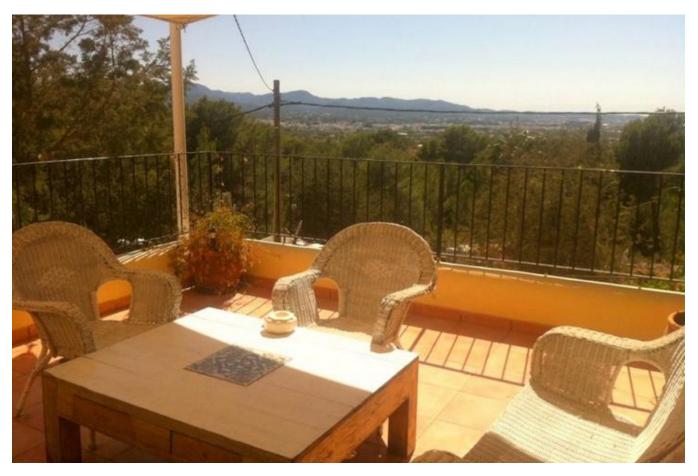

Area:

San Antonio De Portmany

The house its in a peaceful and private location, you are not far from either San Antonio or San Rafel. You are also not far from the main route into Ibiza Town. The layout of the villa affords privacy for groups not wanting to be 'on top' of one another along with wonderful social spaces to hang out together. The best of both worlds! The terraces with wonderful west coast views, the house is a fully walled, enclosed property. You enter through large wooden gates into the grounds to the front of the house. There is a large driveway with plenty of space for parking. The front door leads into an open plan living and dining area which is comfortably furnished. From here there are fabulous views from the double aspect windows and glass doors out to the terrace. The dining area also looks out to lovely views in the other direction. To the side of the lounge is a modern, well-equipped kitchen with all the usual appliances.

Outside, off the living area is the huge covered terrace with comfortable loungers for enjoying the

sunset views. From this terrace, there are stairs leading down to four further bedrooms. There there is a large double bedroom with an en-suite shower room and a smaller bedroom with two single beds and an en-suite bathroom. There is another large double bedroom plus a twin bedroom that share a shower room. All of the bedrooms either have ceiling or wall mounted fans to keep you cool in summer.