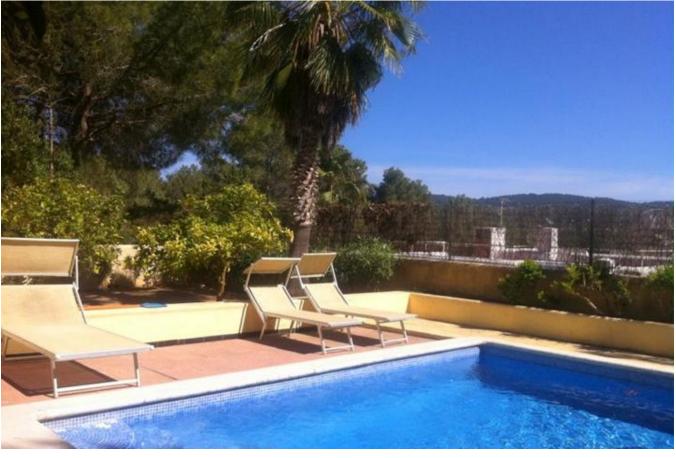

Outside, off the living area is the huge covered terrace with comfortable loungers for enjoying the

sunset views. From this terrace, there are stairs leading down to four further bedrooms. There there is a large double bedroom with an en-suite shower room and a smaller bedroom with two single beds and an en-suite bathroom. There is another large double bedroom plus a twin bedroom that share a shower room. All of the bedrooms either have ceiling or wall mounted fans to keep you cool in summer.