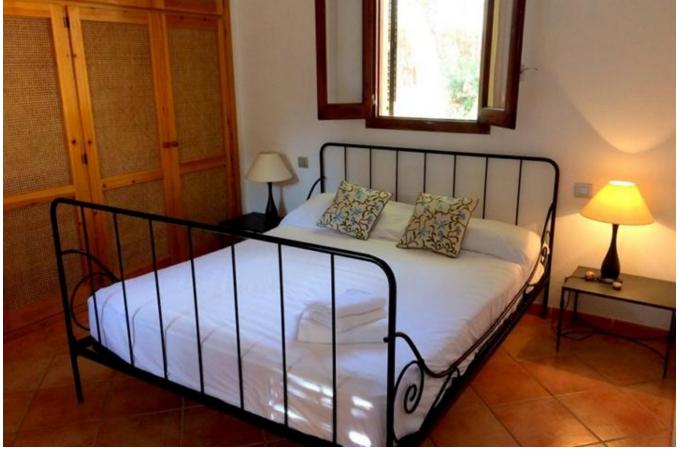

On the ground floor is a large master double bedroom, attractively furnished with Balinese style pieces. There is an en-suite shower room along with double doors that open onto another sun terrace. On this floor, there is also a smaller bedroom with two single beds and en-suite shower room.

Outside, off the living area is the huge covered terrace with comfortable loungers for enjoying the

sunset views. From this terrace, there are stairs leading down to four further bedrooms. There there is a large double bedroom with an en-suite shower room and a smaller bedroom with two single beds and an en-suite bathroom. There is another large double bedroom plus a twin bedroom that share a shower room. All of the bedrooms either have ceiling or wall mounted fans to keep you cool in summer.