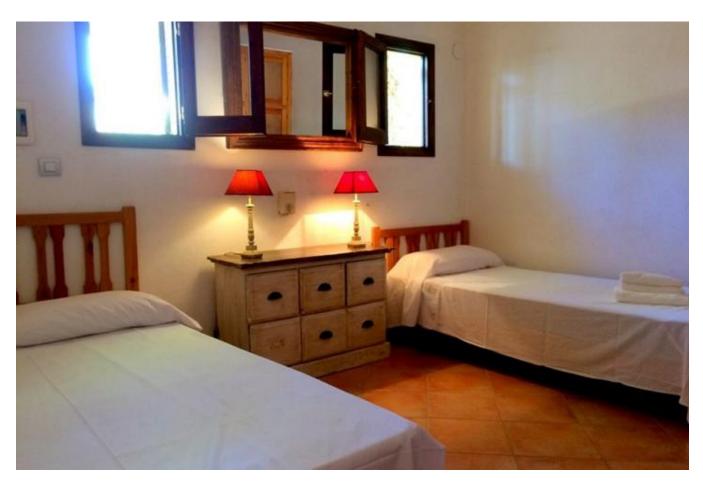

Outside, off the living area is the huge covered terrace with comfortable loungers for enjoying the

sunset views. From this terrace, there are stairs leading down to four further bedrooms. There there is a large double bedroom with an en-suite shower room and a smaller bedroom with two single beds and an en-suite bathroom. There is another large double bedroom plus a twin bedroom that share a shower room. All of the bedrooms either have ceiling or wall mounted fans to keep you cool in summer.