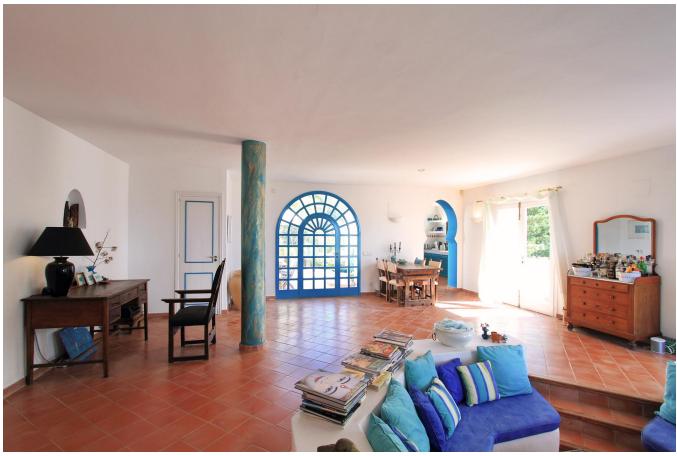

#### Ground floor

Spacious and bright living and dining room with fireplace. Glass doors and French doors give access to the terraces surrounding the pool

Equipped kitchen

Two double bedrooms

Bathroom

Guest toilet