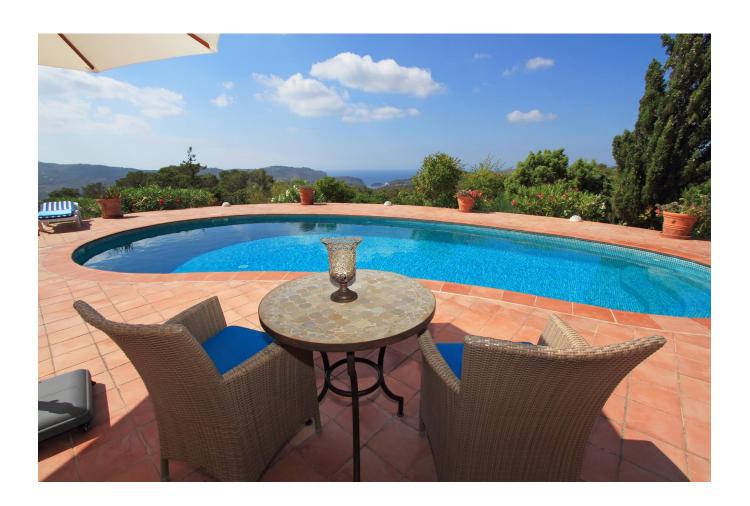

It enjoys extraordinary panoramic views of the sea, over Santa Eulalia, Puig den Misa from the entrance patio and over the village and the bay of San Miguel and the hills from the living room and the terrace.

## Upper floor

Master bedroom, dressing room and large bathroom. Breathtaking views. Access to the roof terrace with even more spectacular views.

Swimming pool of 31 m2 surrounded by terraces. Double garage, carport and large parking area.