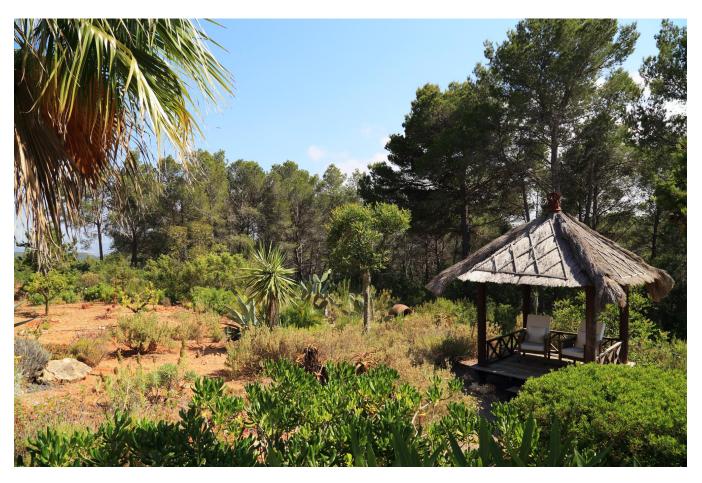

Land of 24.850 m2. Beautiful well kept garden with Mediterranean vegetation, trees, palm trees, yuccas, cactus, flowers ... Chill out of wood with armchairs.

Surface of the house of 340 m2. It is in perfect state of repair.

Porch with wonderful views, furbished as outdoor living / dining area.

From the patio, access to the laundry room and the garage.