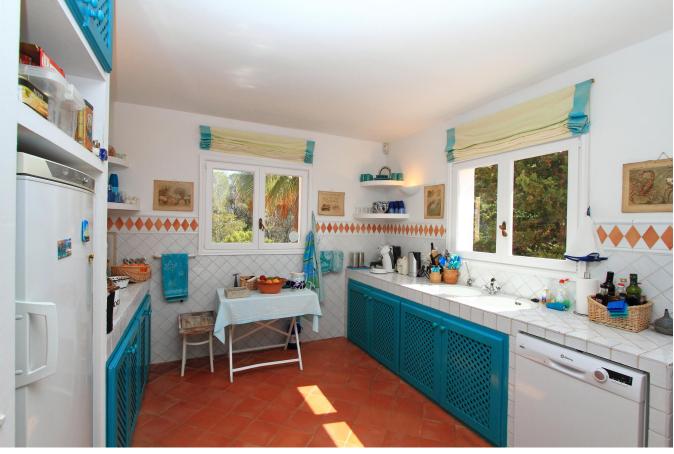

#### Ground floor

Spacious and bright living and dining room with fireplace. Glass doors and French doors give access to the terraces surrounding the pool

Equipped kitchen

Two double bedrooms

Bathroom

Guest toilet