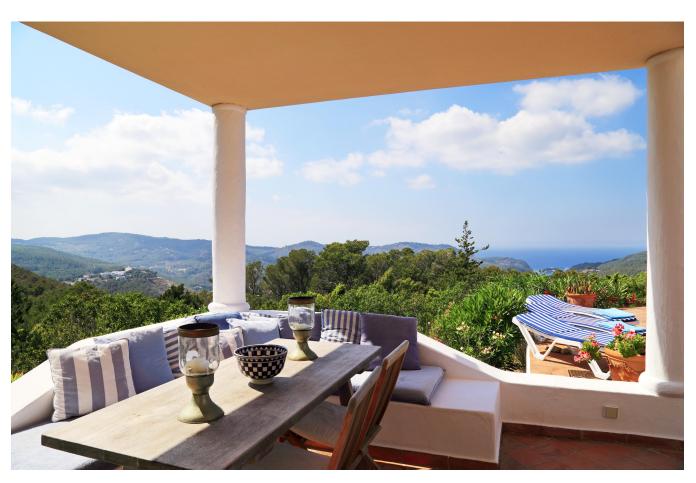

It enjoys extraordinary panoramic views of the sea, over Santa Eulalia, Puig den Misa from the entrance patio and over the village and the bay of San Miguel and the hills from the living room and the terrace.

Porch with wonderful views, furbished as outdoor living / dining area.

From the patio, access to the laundry room and the garage.