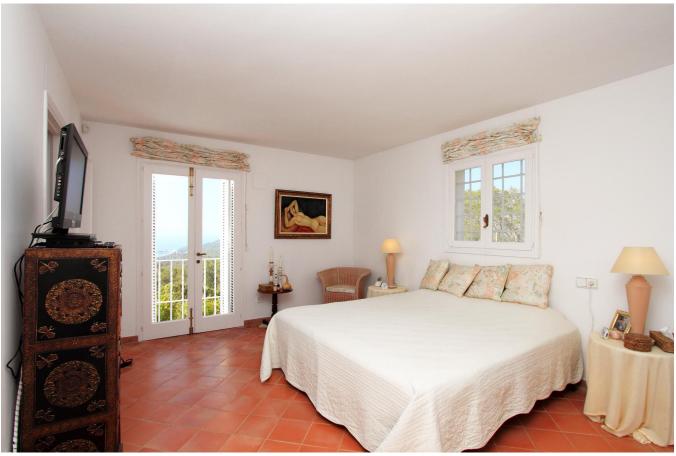

#### Ground floor

Spacious and bright living and dining room with fireplace. Glass doors and French doors give access to the terraces surrounding the pool

Equipped kitchen

Two double bedrooms

Bathroom

Guest toilet

It enjoys extraordinary panoramic views of the sea, over Santa Eulalia, Puig den Misa from the entrance patio and over the village and the bay of San Miguel and the hills from the living room and the terrace.