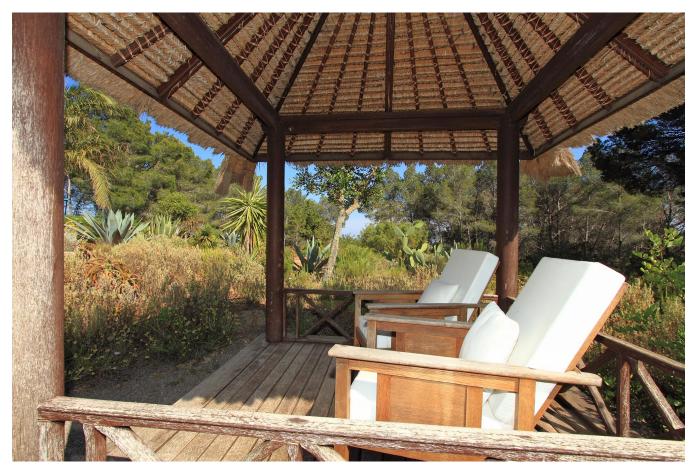

Land of 24.850 m2. Beautiful well kept garden with Mediterranean vegetation, trees, palm trees, yuccas, cactus, flowers ... Chill out of wood with armchairs.

Surface of the house of 340 m2. It is in perfect state of repair.