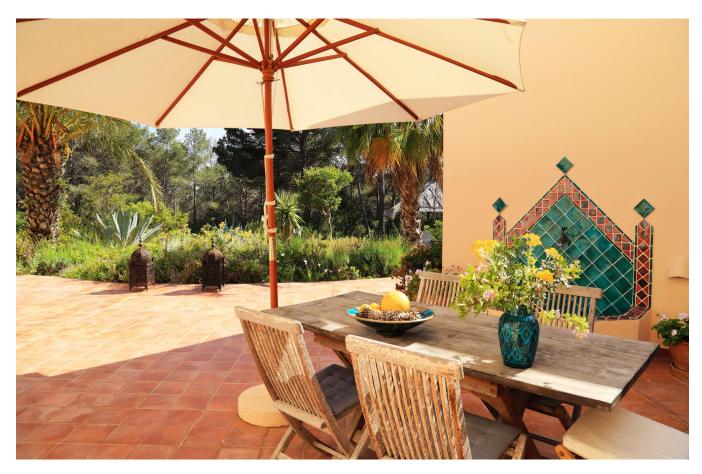

Porch with wonderful views, furbished as outdoor living / dining area.

From the patio, access to the laundry room and the garage.