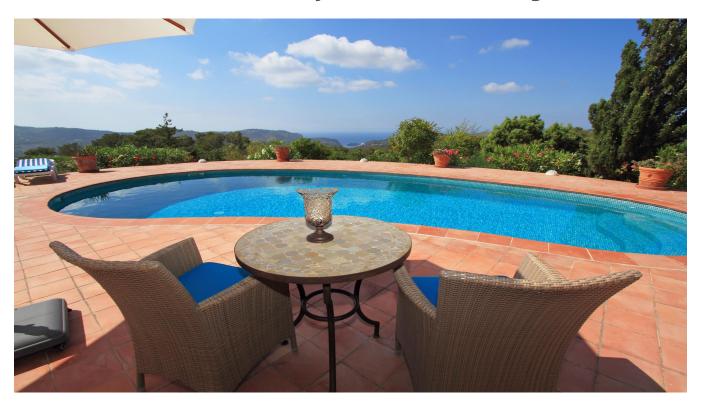

It enjoys extraordinary panoramic views of the sea, over Santa Eulalia, Puig den Misa from the entrance patio and over the village and the bay of San Miguel and the hills from the living room and the terrace.

## Upper floor

Master bedroom, dressing room and large bathroom. Breathtaking views. Access to the roof terrace with even more spectacular views.

Swimming pool of 31 m2 surrounded by terraces. Double garage, carport and large parking area.