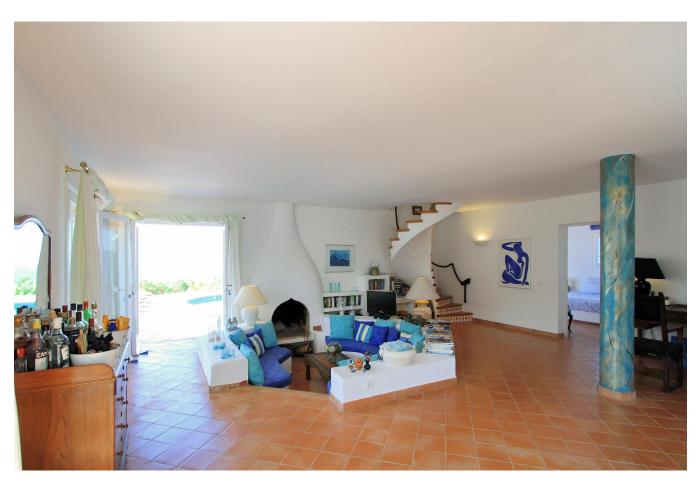

#### Ground floor

Spacious and bright living and dining room with fireplace. Glass doors and French doors give access to the terraces surrounding the pool

Equipped kitchen

Two double bedrooms

Bathroom

Guest toilet

Porch with wonderful views, furbished as outdoor living / dining area.

From the patio, access to the laundry room and the garage.