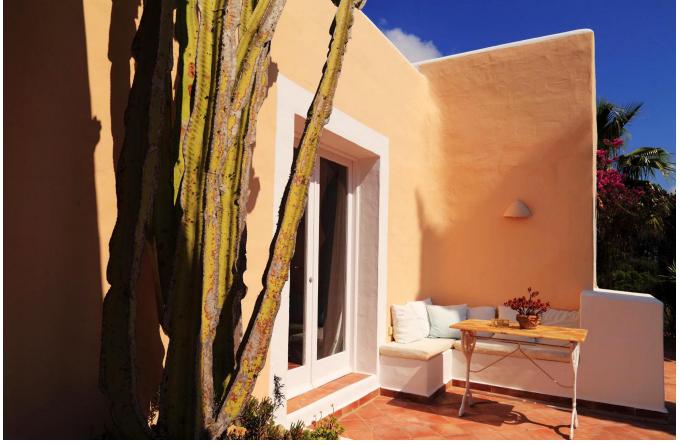

Porch with wonderful views, furbished as outdoor living / dining area.

From the patio, access to the laundry room and the garage.