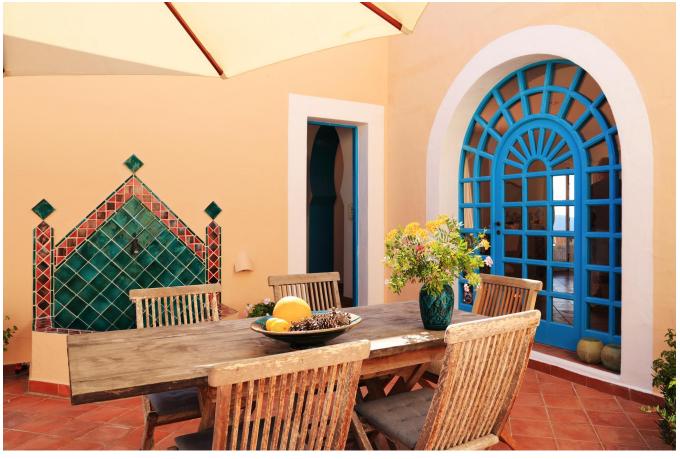

Porch with wonderful views, furbished as outdoor living / dining area.

From the patio, access to the laundry room and the garage.