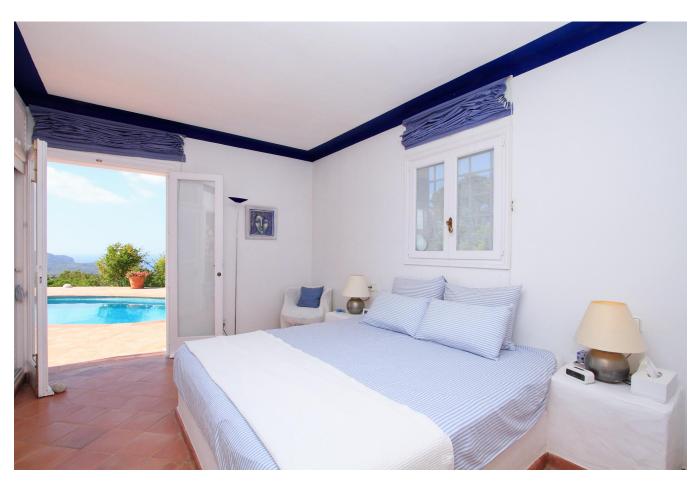

#### Ground floor

Spacious and bright living and dining room with fireplace. Glass doors and French doors give access to the terraces surrounding the pool

Equipped kitchen

Two double bedrooms

Bathroom

Guest toilet

It enjoys extraordinary panoramic views of the sea, over Santa Eulalia, Puig den Misa from the entrance patio and over the village and the bay of San Miguel and the hills from the living room and the terrace.