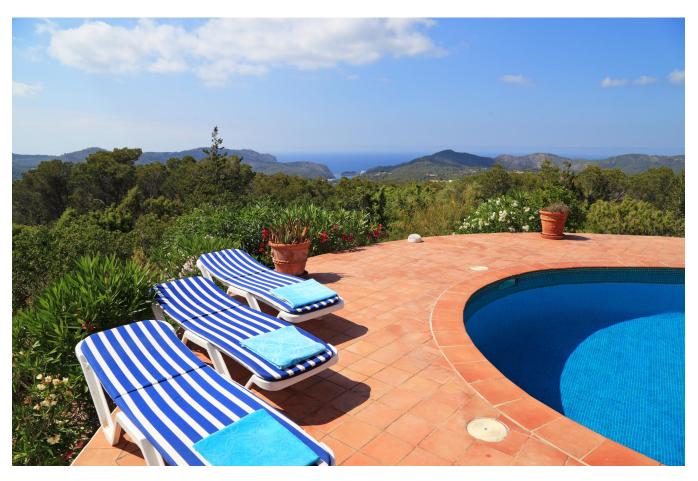

It enjoys extraordinary panoramic views of the sea, over Santa Eulalia, Puig den Misa from the entrance patio and over the village and the bay of San Miguel and the hills from the living room and the terrace.

## Upper floor

Master bedroom, dressing room and large bathroom. Breathtaking views. Access to the roof terrace with even more spectacular views.

Swimming pool of 31 m2 surrounded by terraces. Double garage, carport and large parking area.