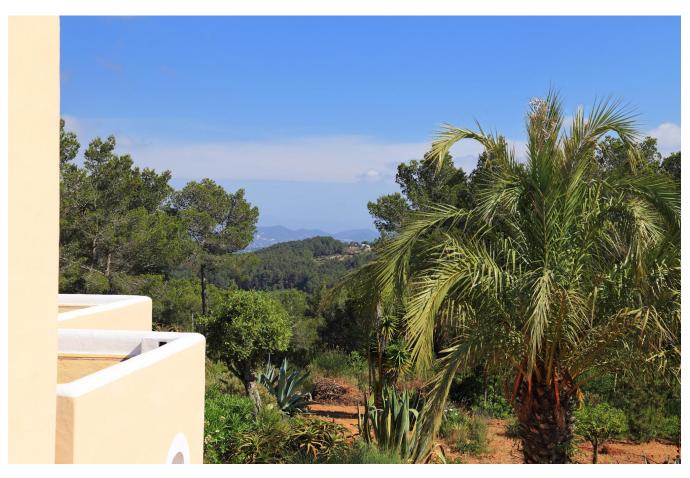

It enjoys extraordinary panoramic views of the sea, over Santa Eulalia, Puig den Misa from the entrance patio and over the village and the bay of San Miguel and the hills from the living room and the terrace.

Land of 24.850 m2. Beautiful well kept garden with Mediterranean vegetation, trees, palm trees, yuccas, cactus, flowers ... Chill out of wood with armchairs.

Surface of the house of 340 m2. It is in perfect state of repair.