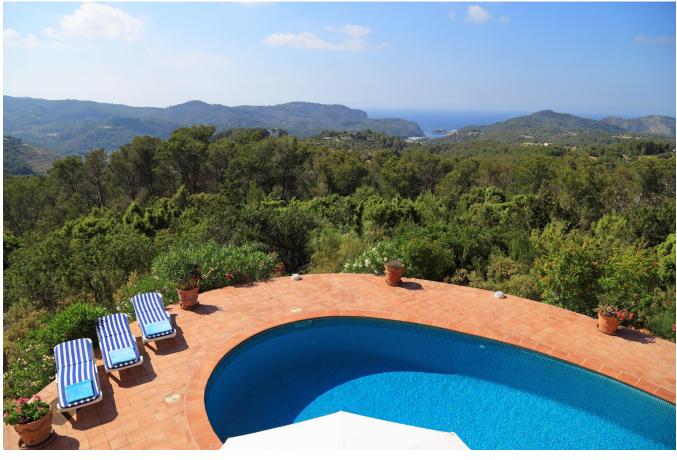

It enjoys extraordinary panoramic views of the sea, over Santa Eulalia, Puig den Misa from the entrance patio and over the village and the bay of San Miguel and the hills from the living room and the terrace.

## Upper floor

Master bedroom, dressing room and large bathroom. Breathtaking views. Access to the roof terrace with even more spectacular views.

Swimming pool of 31 m2 surrounded by terraces. Double garage, carport and large parking area.