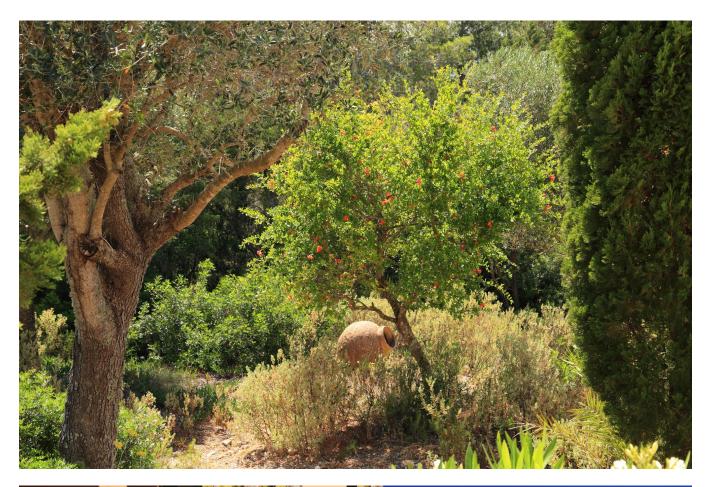

Land of 24.850 m2. Beautiful well kept garden with Mediterranean vegetation, trees, palm trees, yuccas, cactus, flowers ... Chill out of wood with armchairs.

Surface of the house of 340 m2. It is in perfect state of repair.