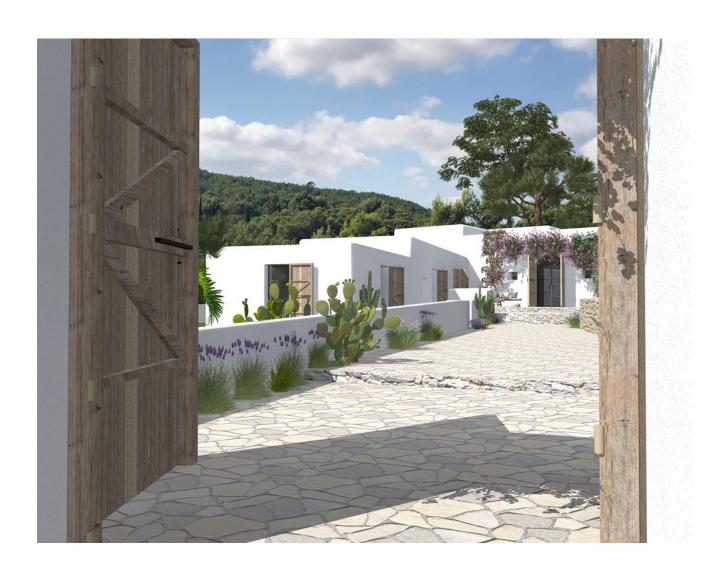

## **DESCRIPTION**

A old Finca that sits on over 100,000m2 of land overlooking the Morna Valley.

The view will be good - the house is slightly elevated on a slope and will see west across the Morna Valley. Currently there are trees obscuring the view but the trees are easily cleaned up on the land of the property.

We are on track to submit the renovation project for the 300m2 renovation with pool application at the end of this summer and get some good CGI's of the garden and areas to show buyers what it will look like.