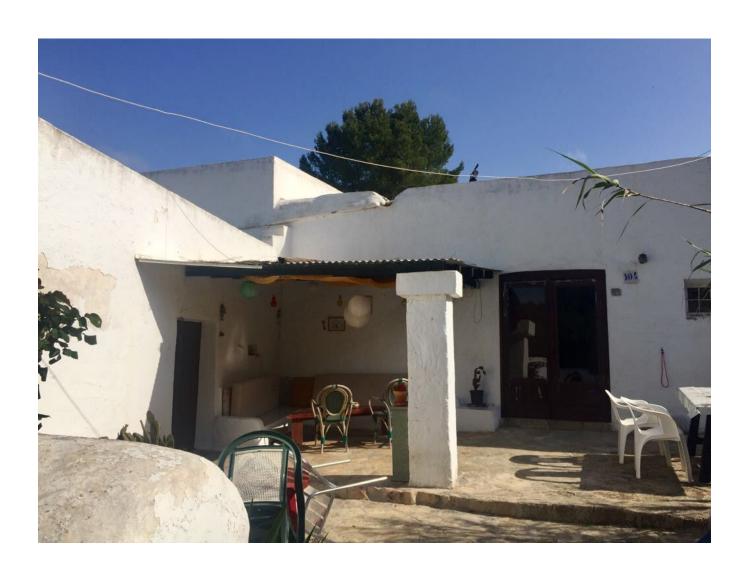

## **DESCRIPTION**

A old Finca that sits on over 100,000m2 of land overlooking the Morna Valley.

The view will be good - the house is slightly elevated on a slope and will see west across the Morna Valley. Currently there are trees obscuring the view but the trees are easily cleaned up on the land of the property.

Area:

Morna Valley

There is 300m2 of habitation – legal – so we are focusing on just renovation the legal 300m2 to get the license prior to completion.

They are currently putting an application for reform of the existing building – moving the Annexe and putting in a Swimming pool – giving 3 bedrooms including a master room – all with ensuite in the main house.