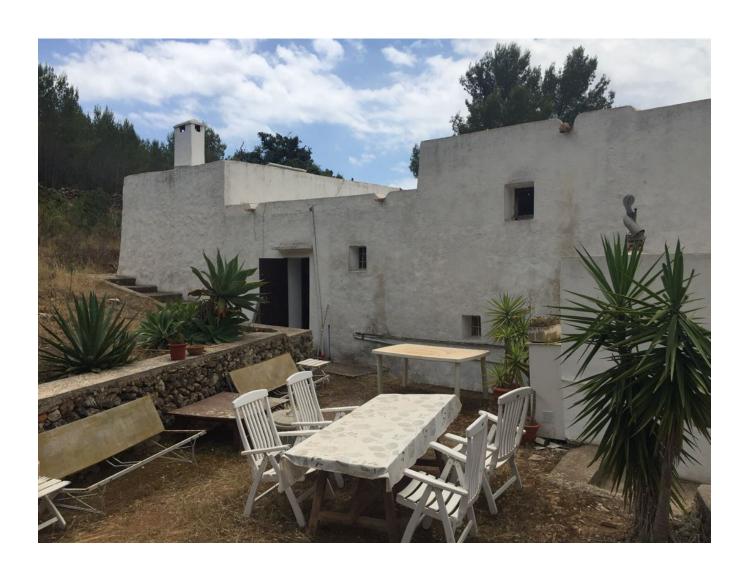

## **DESCRIPTION**

A old Finca that sits on over 100,000m2 of land overlooking the Morna Valley.

The view will be good - the house is slightly elevated on a slope and will see west across the Morna Valley. Currently there are trees obscuring the view but the trees are easily cleaned up on the land of the property.

Area:

Morna Valley

There is 300m2 of habitation – legal – so we are focusing on just renovation the legal 300m2 to get the license prior to completion.

They are currently putting an application for reform of the existing building – moving the Annexe and putting in a Swimming pool – giving 3 bedrooms including a master room – all with ensuite in the main house.