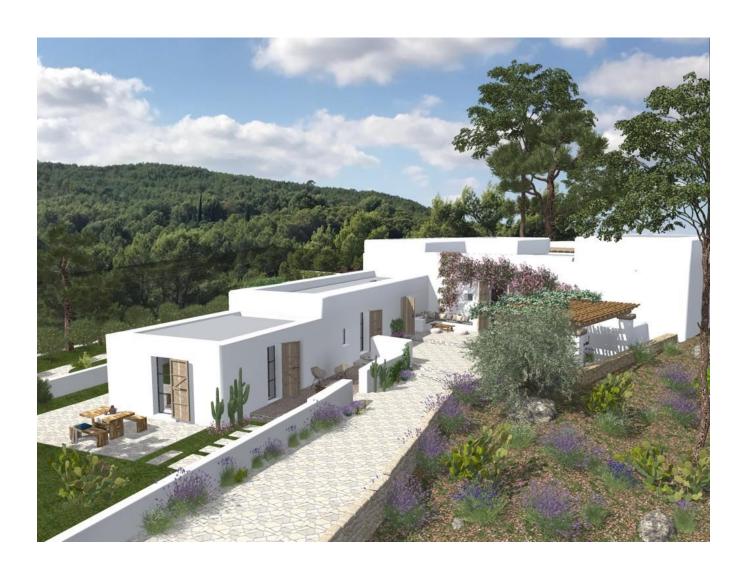

One attached would have a separate entrance and then there will be an annexe with a 5/8 bedroom separately from the main building.

They already discussed this with the town hall and believe this is possible with them and we can get this approved at town hall level not at conseil. The property I believe will be very similar to one I recently redeveloped from a similar state - as a blakstad project - which I sold last year. By interest we will transfer some of the photos from the project (Blakstad type) so is possible to see how amazing this finca will looks like.

We are on track to submit the renovation project for the 300m2 renovation with pool application at the end of this summer and get some good CGI's of the garden and areas to show buyers what it will look like.