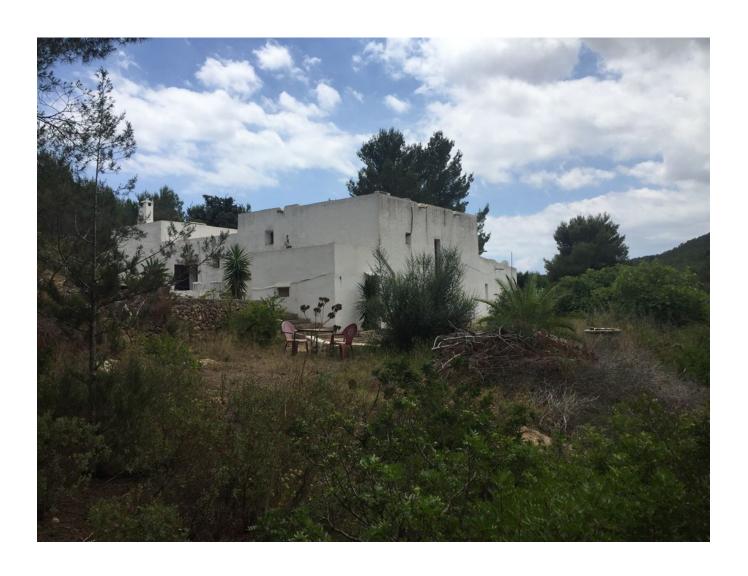

## **DESCRIPTION**

A old Finca that sits on over 100,000m2 of land overlooking the Morna Valley.

The view will be good - the house is slightly elevated on a slope and will see west across the Morna Valley. Currently there are trees obscuring the view but the trees are easily cleaned up on the land of the property.

Area:

Morna Valley

There is 300m2 of habitation – legal – so we are focusing on just renovation the legal 300m2 to get the license prior to completion.

They are currently putting an application for reform of the existing building – moving the Annexe and putting in a Swimming pool – giving 3 bedrooms including a master room – all with ensuite in the main house.