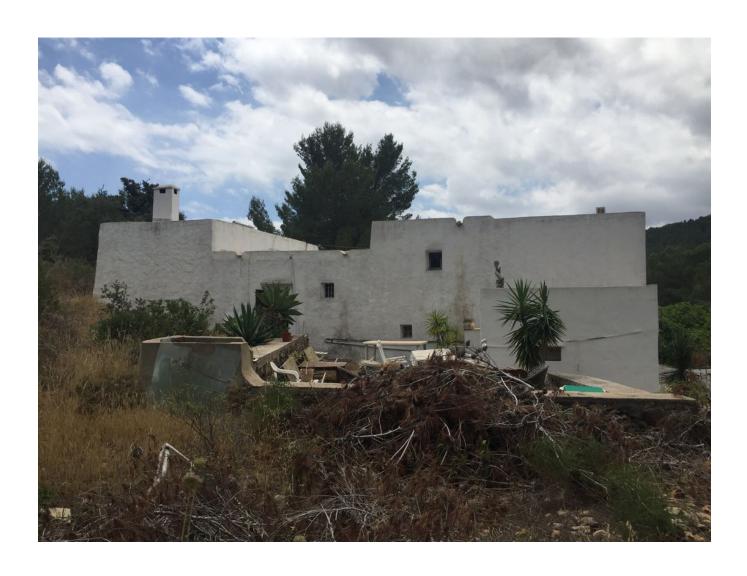

## **DESCRIPTION**

A old Finca that sits on over 100,000m2 of land overlooking the Morna Valley.

The view will be good - the house is slightly elevated on a slope and will see west across the Morna Valley. Currently there are trees obscuring the view but the trees are easily cleaned up on the land of the property.

Area:

Morna Valley

There is 300m2 of habitation – legal – so we are focusing on just renovation the legal 300m2 to get the license prior to completion.

They are currently putting an application for reform of the existing building – moving the Annexe and putting in a Swimming pool – giving 3 bedrooms including a master room – all with ensuite in the main house.

One attached would have a separate entrance and then there will be an annexe with a 5/8 bedroom separately from the main building.

They already discussed this with the town hall and believe this is possible with them and we can get this approved at town hall level not at conseil. The property I believe will be very similar to one I recently redeveloped from a similar state - as a blakstad project - which I sold last year. By interest we will transfer some of the photos from the project (Blakstad type) so is possible to see how amazing this finca will looks like.