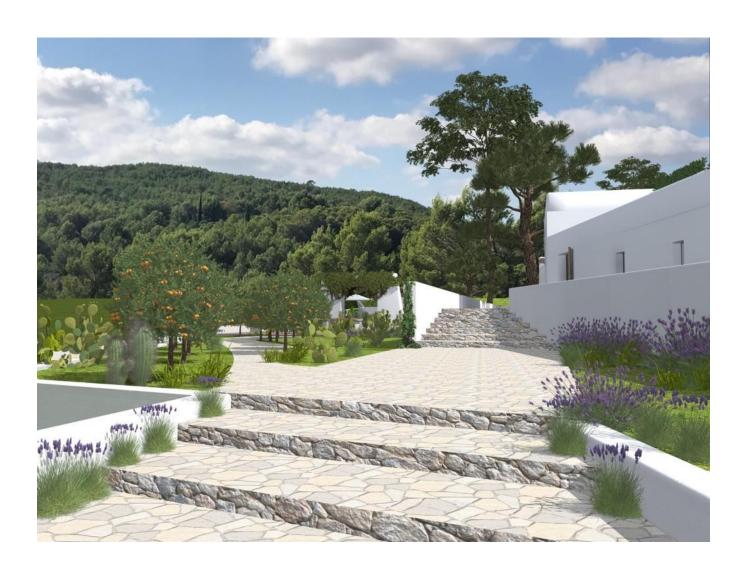

One attached would have a separate entrance and then there will be an annexe with a 5/8 bedroom separately from the main building.

They already discussed this with the town hall and believe this is possible with them and we can get this approved at town hall level not at conseil. The property I believe will be very similar to one I recently redeveloped from a similar state - as a blakstad project - which I sold last year. By interest we will transfer some of the photos from the project (Blakstad type) so is possible to see how amazing this finca will looks like.

We are on track to submit the renovation project for the 300m2 renovation with pool application at the end of this summer and get some good CGI's of the garden and areas to show buyers what it will look like.