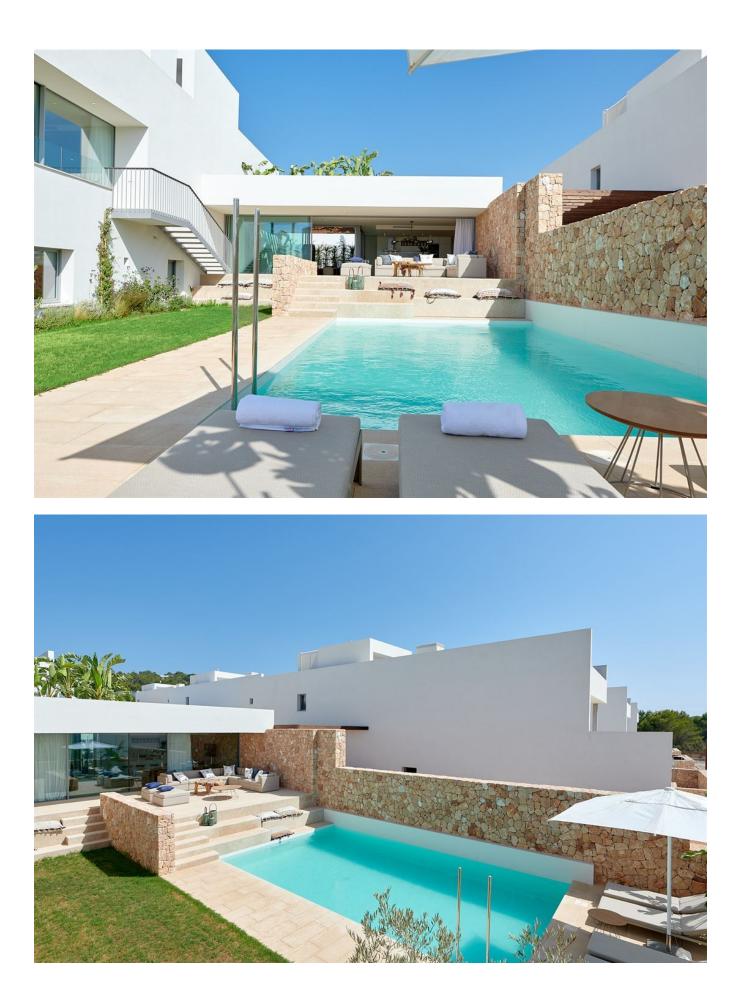

Embracing an exceptional location, these properties are designed to maximize the natural beauty of their surroundings, with a delightful south-west orientation ensuring abundant natural light throughout the day. The interior of each house spans an impressive 352 square meters, complemented by spacious terraces, enchanting gardens, inviting swimming pools, and a substantial basement area measuring up to 723 square meters.

Indulge in a private oasis with your own small pool, providing the perfect setting to unwind and revel in the breathtaking sunsets that grace the Mediterranean sky. Large windows beautifully capture and amplify the magical light of the region, while sand-colored floors exude quality and comfort, enhancing the overall ambiance of the space.