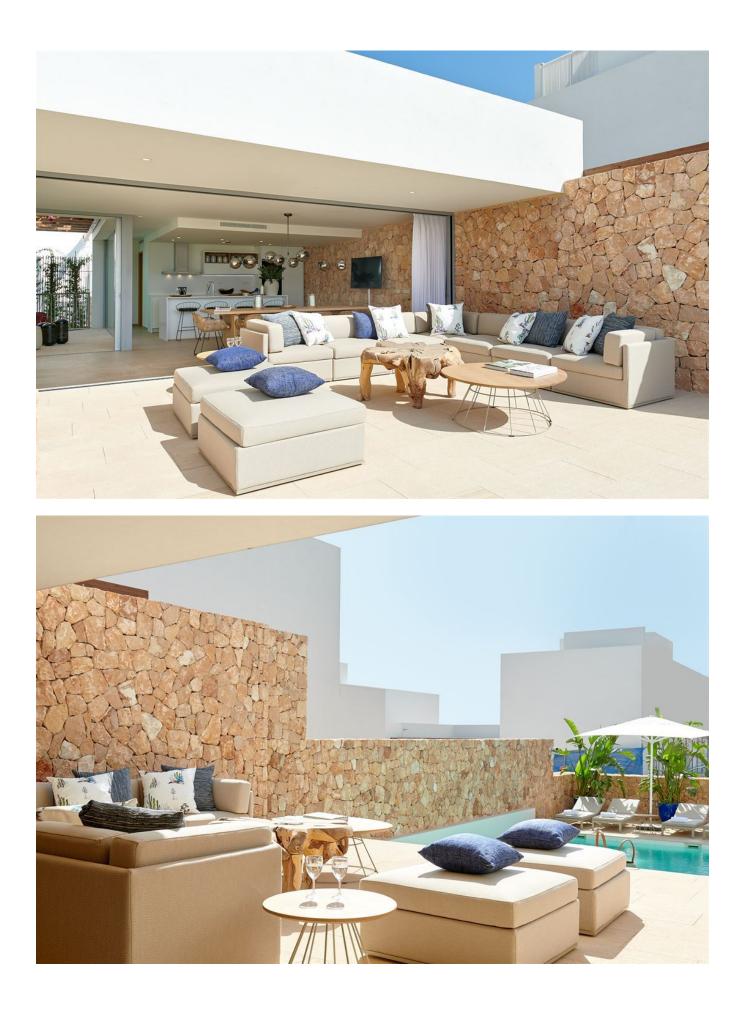

Embracing an exceptional location, these properties are designed to maximize the natural beauty of their surroundings, with a delightful south-west orientation ensuring abundant natural light throughout the day. The interior of each house spans an impressive 352 square meters, complemented by spacious terraces, enchanting gardens, inviting swimming pools, and a substantial basement area measuring up to 723 square meters.

Indulge in a private oasis with your own small pool, providing the perfect setting to unwind and revel in the breathtaking sunsets that grace the Mediterranean sky. Large windows beautifully capture and amplify the magical light of the region, while sand-colored floors exude quality and comfort, enhancing the overall ambiance of the space.

Drawing inspiration from Ibiza's free and spontaneous lifestyle, the design of these houses embraces walls that generate soothing shadows and allow natural breezes to flow freely, ensuring an energetically efficient home that harmoniously merges with its surroundings. Offering five elegantly appointed bedrooms and five luxurious bathrooms, these residences cater to your every need. With a generous land size of 830 square meters, you'll have ample space to immerse yourself in the Mediterranean's timeless philosophy of life.