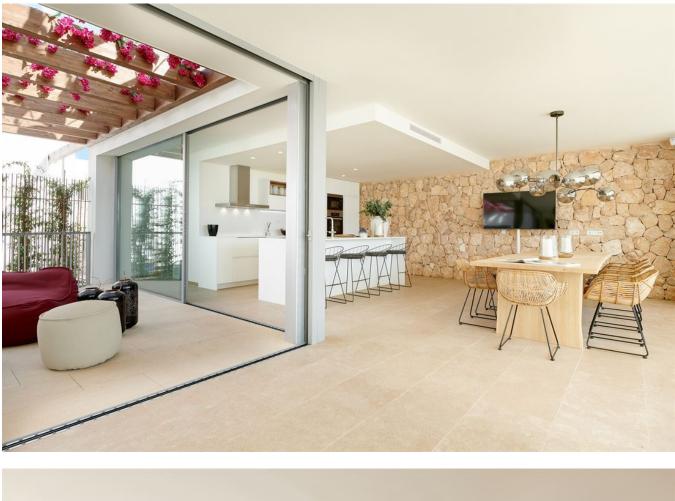

Embracing an exceptional location, these properties are designed to maximize the natural beauty of their surroundings, with a delightful south-west orientation ensuring abundant natural light throughout the day. The interior of each house spans an impressive 352 square meters, complemented by spacious terraces, enchanting gardens, inviting swimming pools, and a substantial basement area measuring up to 723 square meters.

Indulge in a private oasis with your own small pool, providing the perfect setting to unwind and revel in the breathtaking sunsets that grace the Mediterranean sky. Large windows beautifully capture and amplify the magical light of the region, while sand-colored floors exude quality and comfort, enhancing the overall ambiance of the space.