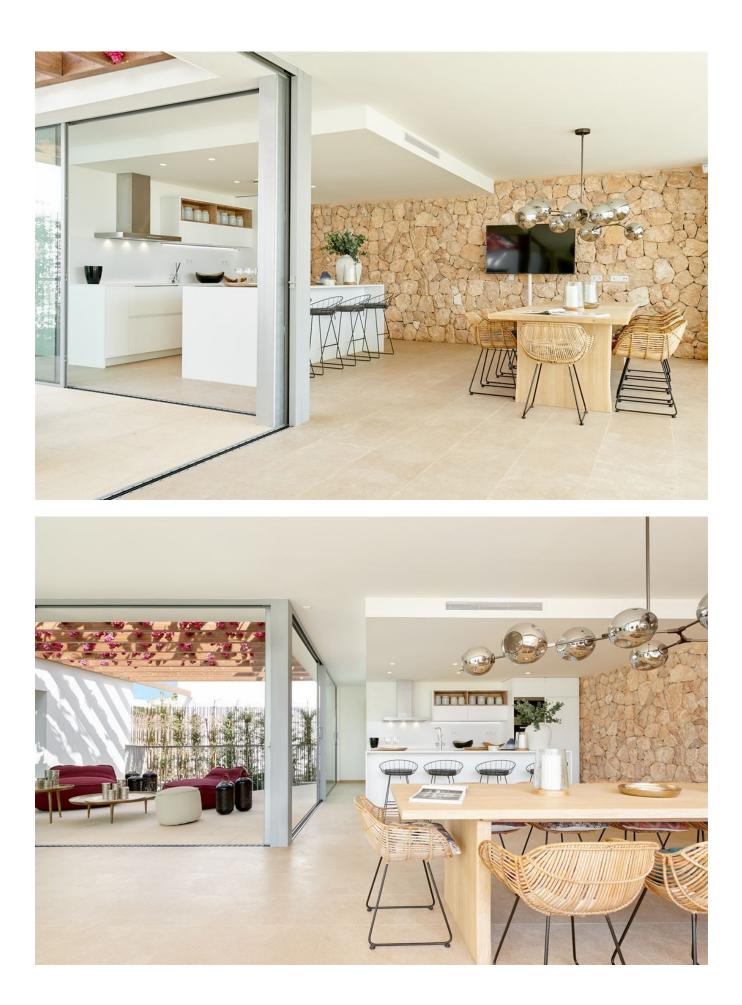

Embracing an exceptional location, these properties are designed to maximize the natural beauty of their surroundings, with a delightful south-west orientation ensuring abundant natural light throughout the day. The interior of each house spans an impressive 352 square meters, complemented by spacious terraces, enchanting gardens, inviting swimming pools, and a substantial basement area measuring up to 723 square meters.

Indulge in a private oasis with your own small pool, providing the perfect setting to unwind and revel in the breathtaking sunsets that grace the Mediterranean sky. Large windows beautifully capture and amplify the magical light of the region, while sand-colored floors exude quality and comfort, enhancing the overall ambiance of the space.

Drawing inspiration from Ibiza's free and spontaneous lifestyle, the design of these houses embraces walls that generate soothing shadows and allow natural breezes to flow freely, ensuring an energetically efficient home that harmoniously merges with its surroundings. Offering five elegantly appointed bedrooms and five luxurious bathrooms, these residences cater to your every need. With a generous land size of 830 square meters, you'll have ample space to immerse yourself in the Mediterranean's timeless philosophy of life.