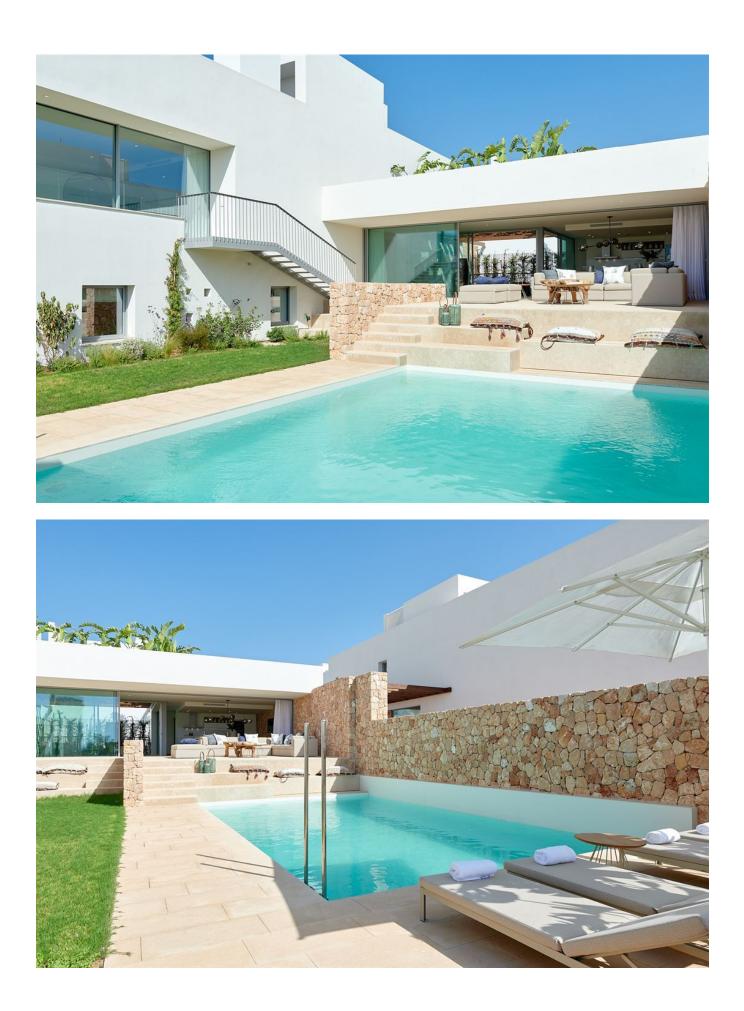

Embracing an exceptional location, these properties are designed to maximize the natural beauty of their surroundings, with a delightful south-west orientation ensuring abundant natural light throughout the day. The interior of each house spans an impressive 352 square meters, complemented by spacious terraces, enchanting gardens, inviting swimming pools, and a substantial basement area measuring up to 723 square meters.

Indulge in a private oasis with your own small pool, providing the perfect setting to unwind and revel in the breathtaking sunsets that grace the Mediterranean sky. Large windows beautifully capture and amplify the magical light of the region, while sand-colored floors exude quality and comfort, enhancing the overall ambiance of the space.