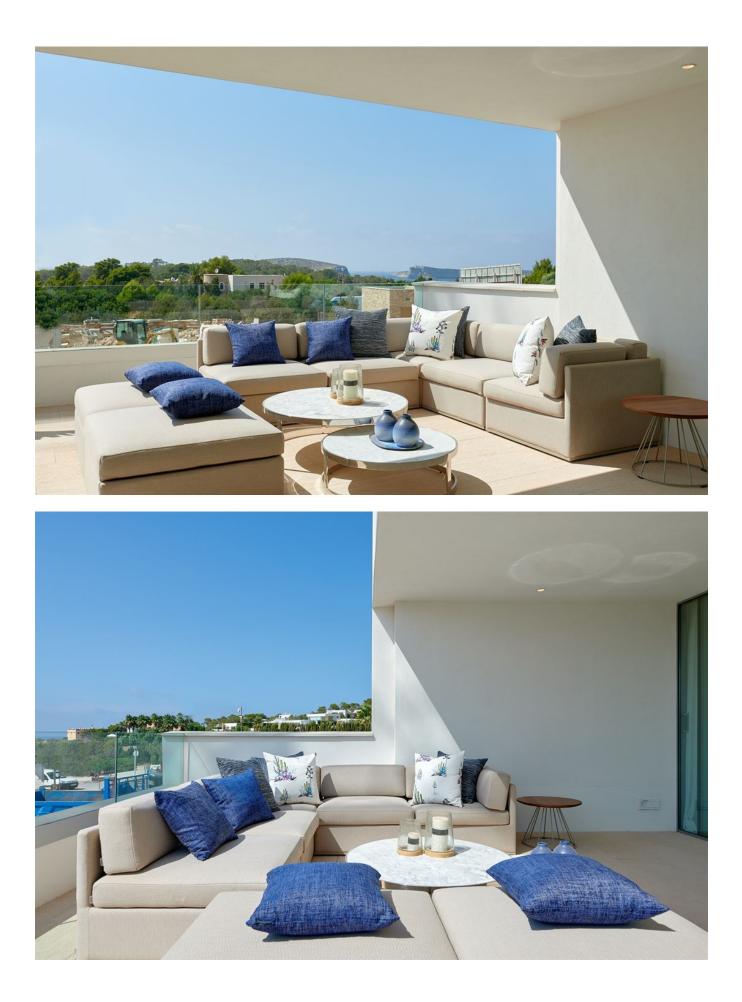

Embracing an exceptional location, these properties are designed to maximize the natural beauty of their surroundings, with a delightful south-west orientation ensuring abundant natural light throughout the day. The interior of each house spans an impressive 352 square meters, complemented by spacious terraces, enchanting gardens, inviting swimming pools, and a substantial basement area measuring up to 723 square meters.

Indulge in a private oasis with your own small pool, providing the perfect setting to unwind and revel in the breathtaking sunsets that grace the Mediterranean sky. Large windows beautifully capture and amplify the magical light of the region, while sand-colored floors exude quality and comfort, enhancing the overall ambiance of the space.