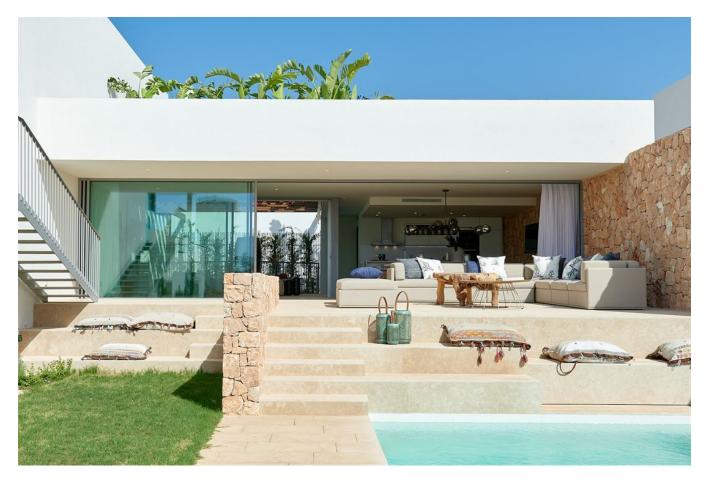

Embracing an exceptional location, these properties are designed to maximize the natural beauty of their surroundings, with a delightful south-west orientation ensuring abundant natural light throughout the day. The interior of each house spans an impressive 352 square meters, complemented by spacious terraces, enchanting gardens, inviting swimming pools, and a substantial basement area measuring up to 723 square meters.

Indulge in a private oasis with your own small pool, providing the perfect setting to unwind and revel in the breathtaking sunsets that grace the Mediterranean sky. Large windows beautifully capture and amplify the magical light of the region, while sand-colored floors exude quality and comfort, enhancing the overall ambiance of the space.