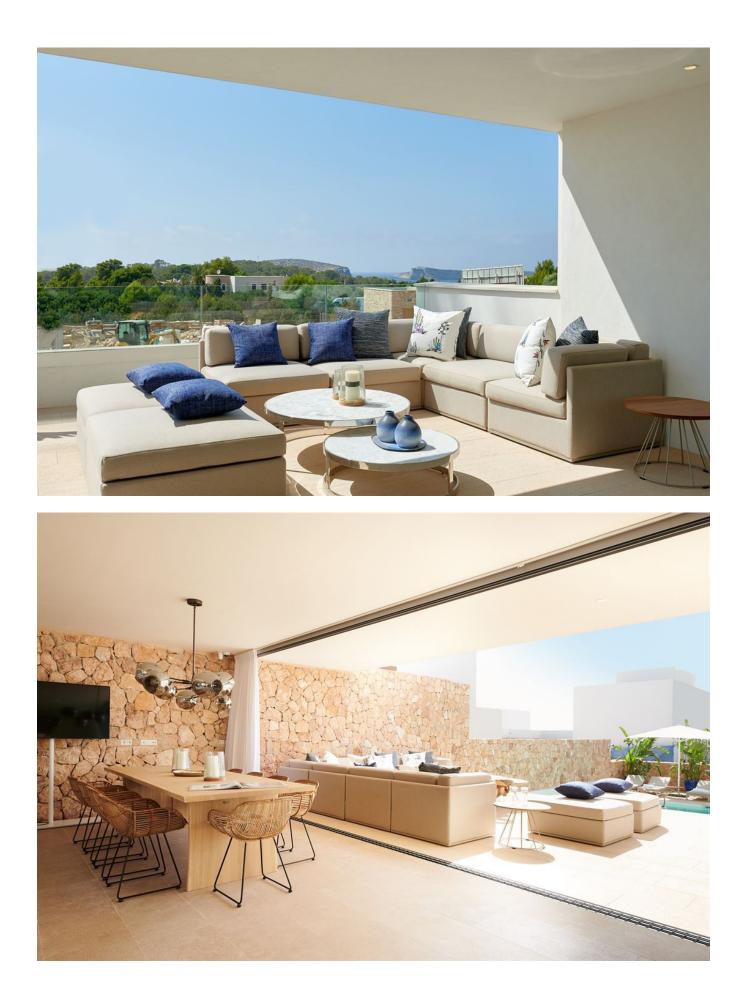

Embracing an exceptional location, these properties are designed to maximize the natural beauty of their surroundings, with a delightful south-west orientation ensuring abundant natural light throughout the day. The interior of each house spans an impressive 352 square meters, complemented by spacious terraces, enchanting gardens, inviting swimming pools, and a substantial basement area measuring up to 723 square meters.

Indulge in a private oasis with your own small pool, providing the perfect setting to unwind and revel in the breathtaking sunsets that grace the Mediterranean sky. Large windows beautifully capture and amplify the magical light of the region, while sand-colored floors exude quality and comfort, enhancing the overall ambiance of the space.