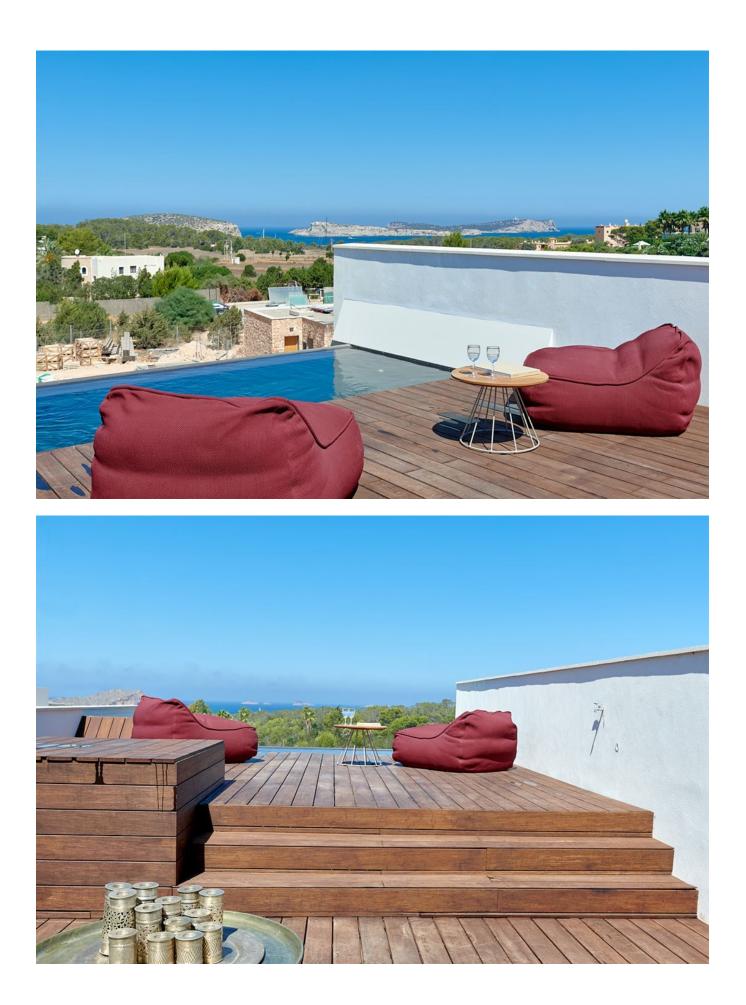

Embracing an exceptional location, these properties are designed to maximize the natural beauty of their surroundings, with a delightful south-west orientation ensuring abundant natural light throughout the day. The interior of each house spans an impressive 352 square meters, complemented by spacious terraces, enchanting gardens, inviting swimming pools, and a substantial basement area measuring up to 723 square meters.

Indulge in a private oasis with your own small pool, providing the perfect setting to unwind and revel in the breathtaking sunsets that grace the Mediterranean sky. Large windows beautifully capture and amplify the magical light of the region, while sand-colored floors exude quality and comfort, enhancing the overall ambiance of the space.