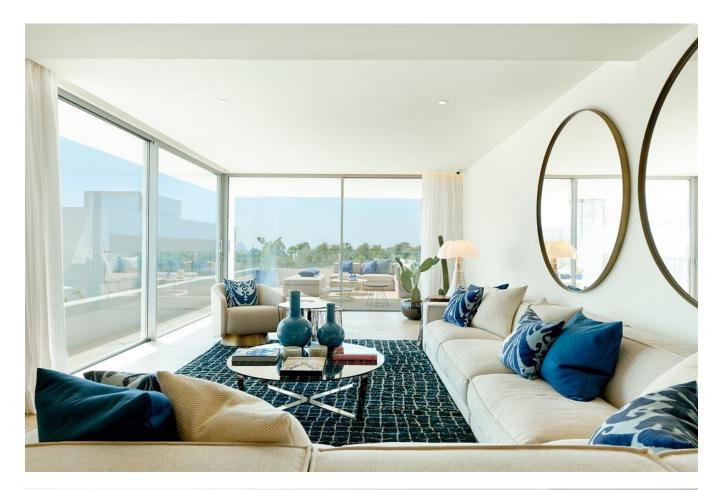

Embracing an exceptional location, these properties are designed to maximize the natural beauty of their surroundings, with a delightful south-west orientation ensuring abundant natural light throughout the day. The interior of each house spans an impressive 352 square meters, complemented by spacious terraces, enchanting gardens, inviting swimming pools, and a substantial basement area measuring up to 723 square meters.

Indulge in a private oasis with your own small pool, providing the perfect setting to unwind and revel in the breathtaking sunsets that grace the Mediterranean sky. Large windows beautifully capture and amplify the magical light of the region, while sand-colored floors exude quality and comfort, enhancing the overall ambiance of the space.