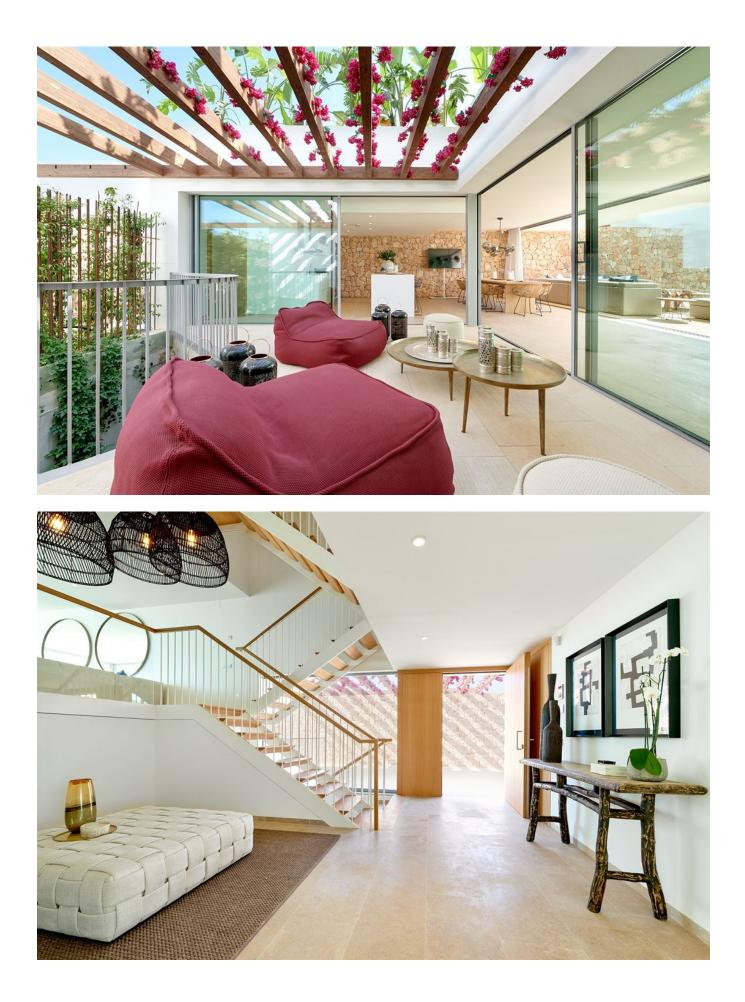

Embracing an exceptional location, these properties are designed to maximize the natural beauty of their surroundings, with a delightful south-west orientation ensuring abundant natural light throughout the day. The interior of each house spans an impressive 352 square meters, complemented by spacious terraces, enchanting gardens, inviting swimming pools, and a substantial basement area measuring up to 723 square meters.

Indulge in a private oasis with your own small pool, providing the perfect setting to unwind and revel in the breathtaking sunsets that grace the Mediterranean sky. Large windows beautifully capture and amplify the magical light of the region, while sand-colored floors exude quality and comfort, enhancing the overall ambiance of the space.

Drawing inspiration from Ibiza's free and spontaneous lifestyle, the design of these houses embraces walls that generate soothing shadows and allow natural breezes to flow freely, ensuring an energetically efficient home that harmoniously merges with its surroundings. Offering five elegantly appointed bedrooms and five luxurious bathrooms, these residences cater to your every need. With a generous land size of 830 square meters, you'll have ample space to immerse yourself in the Mediterranean's timeless philosophy of life.