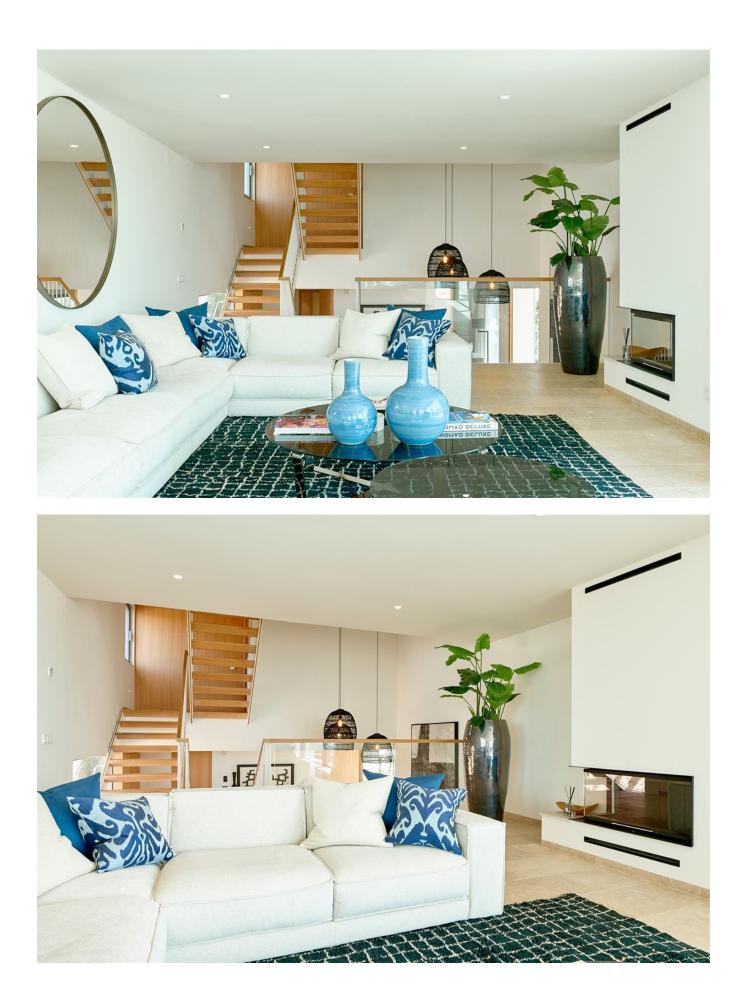

Embracing an exceptional location, these properties are designed to maximize the natural beauty of their surroundings, with a delightful south-west orientation ensuring abundant natural light throughout the day. The interior of each house spans an impressive 352 square meters, complemented by spacious terraces, enchanting gardens, inviting swimming pools, and a substantial basement area measuring up to 723 square meters.

Indulge in a private oasis with your own small pool, providing the perfect setting to unwind and revel in the breathtaking sunsets that grace the Mediterranean sky. Large windows beautifully capture and amplify the magical light of the region, while sand-colored floors exude quality and comfort, enhancing the overall ambiance of the space.