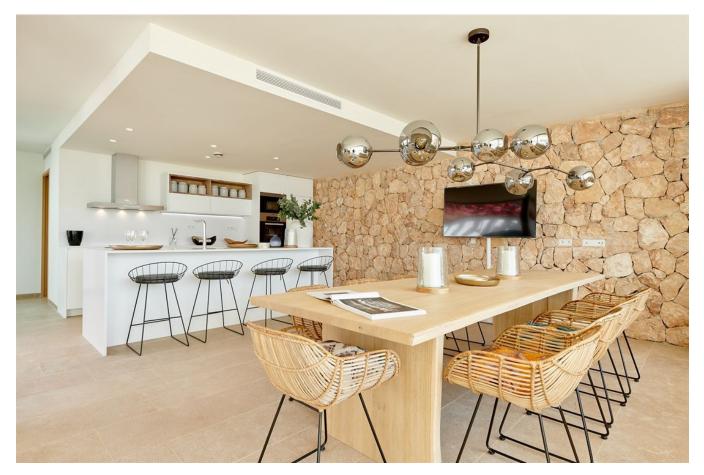

Embracing an exceptional location, these properties are designed to maximize the natural beauty of their surroundings, with a delightful south-west orientation ensuring abundant natural light throughout the day. The interior of each house spans an impressive 352 square meters, complemented by spacious terraces, enchanting gardens, inviting swimming pools, and a substantial basement area measuring up to 723 square meters.

Indulge in a private oasis with your own small pool, providing the perfect setting to unwind and revel in the breathtaking sunsets that grace the Mediterranean sky. Large windows beautifully capture and amplify the magical light of the region, while sand-colored floors exude quality and comfort, enhancing the overall ambiance of the space.