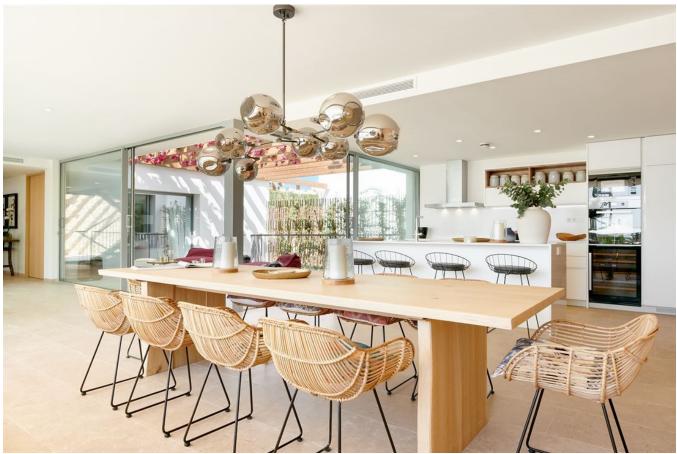

Embracing an exceptional location, these properties are designed to maximize the natural beauty of their surroundings, with a delightful south-west orientation ensuring abundant natural light throughout the day. The interior of each house spans an impressive 352 square meters, complemented by spacious terraces, enchanting gardens, inviting swimming pools, and a substantial basement area measuring up to 723 square meters.

Indulge in a private oasis with your own small pool, providing the perfect setting to unwind and revel in the breathtaking sunsets that grace the Mediterranean sky. Large windows beautifully capture and amplify the magical light of the region, while sand-colored floors exude quality and comfort, enhancing the overall ambiance of the space.