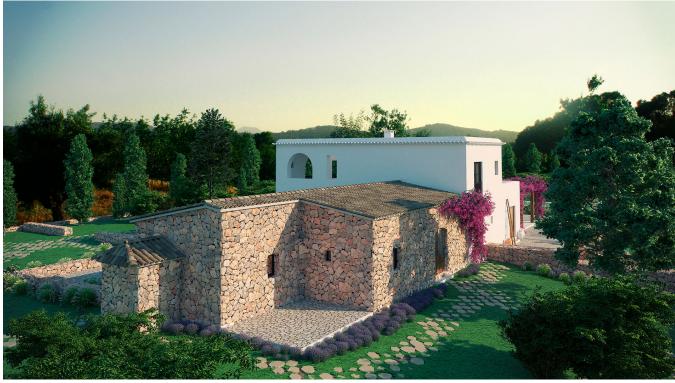

## DESCRIPTION

This finca is a renovation project and at the same time a fantastic opportunity. The farmhouse is located in a clearing, in the middle of the countryside in the center of the island. Towards the south and west you can enjoy impressive views. It is an authentic stone house, typical of the turn of the century. To the north of the property there are terraces where oranges and lemons and other fruit trees thrive in fertile red soil. In addition, fig and carob trees and even some holm oaks grow on the property. On clear days, as well as at night, you can see Formentera in the distance. From the master bedroom upstairs, you can see the shimmering lights of Dalt Vila in the distance - a breathtaking view. This colonial-style finca, more commonly found in old town centers, has a privileged location. Santa Gertrudis and San Rafael are only five minutes away. It is also a short walk to the International School of the island. The location is perfect for those who prefer the peaceful and quiet country life, but at the same time want to live near the important places and spectacular beaches.