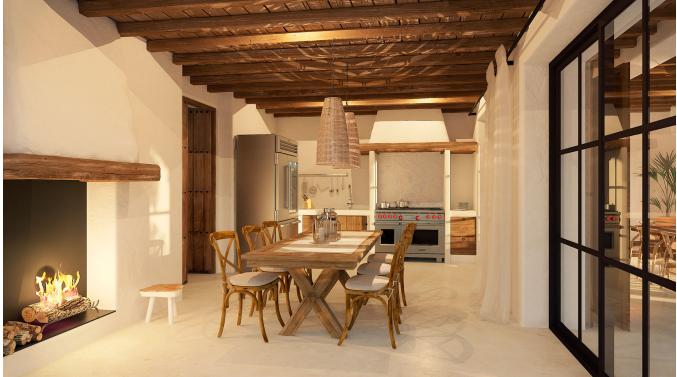

## DESCRIPTION

This finca is a renovation project and at the same time a fantastic opportunity. The farmhouse is located in a clearing, in the middle of the countryside in the center of the island. Towards the south and west you can enjoy impressive views. It is an authentic stone house, typical of the turn of the century. To the north of the property there are terraces where oranges and lemons and other fruit trees thrive in fertile red soil. In addition, fig and carob trees and even some holm oaks grow on the property. On clear days, as well as at night, you can see Formentera in the distance. From the master bedroom upstairs, you can see the shimmering lights of Dalt Vila in the distance - a breathtaking view. This colonial-style finca, more commonly found in old town centers, has a privileged location. Santa Gertrudis and San Rafael are only five minutes away. It is also a short walk to the International School of the island. The location is perfect for those who prefer the peaceful and quiet country life, but at the same time want to live near the important places and spectacular beaches.