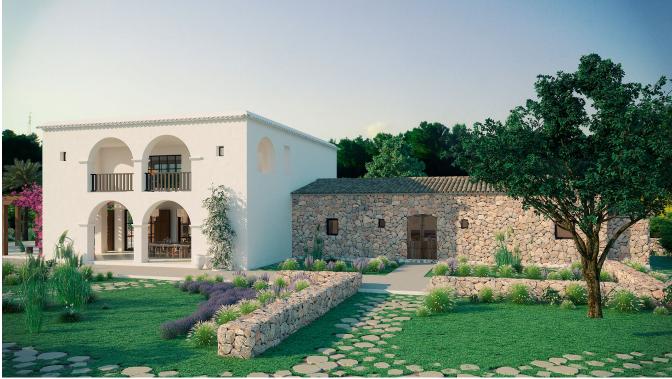

## Blakstad finca under construction in Santa Gertrudis with views up to Formentera

## DESCRIPTION

This finca is a renovation project and at the same time a fantastic opportunity. The farmhouse is located in a clearing, in the middle of the countryside in the center of the island. Towards the south and west you can enjoy impressive views. It is an authentic stone house, typical of the turn of the century. To the north of the property there are terraces where oranges and lemons and other fruit trees thrive in fertile red soil. In addition, fig and carob trees and even some holm oaks grow on the property. On clear days, as well as at night, you can see Formentera in the distance. From the master bedroom upstairs, you can see the shimmering lights of Dalt Vila in the distance - a breathtaking view. This colonial-style finca, more commonly found in old town centers, has a privileged location. Santa Gertrudis and San Rafael are only five minutes away. It is also a short walk to the International School of the island. The location is perfect for those who prefer the peaceful and quiet country life, but at the same time want to live near the important places and spectacular beaches.