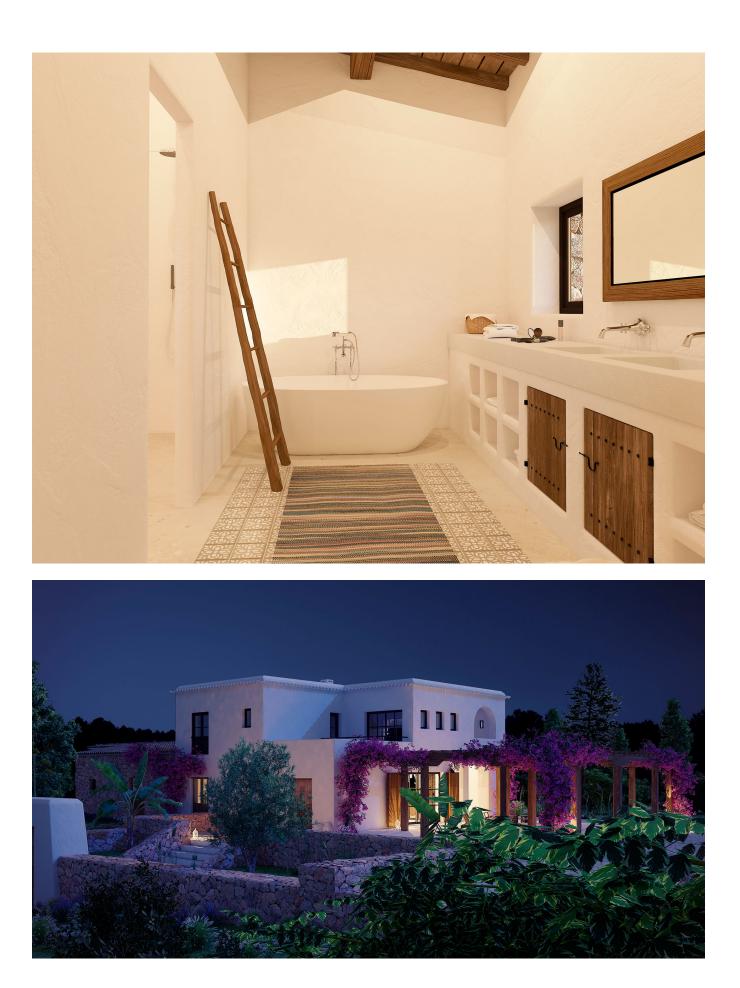

## DESCRIPTION

This finca is a renovation project and at the same time a fantastic opportunity. The farmhouse is located in a clearing, in the middle of the countryside in the center of the island. Towards the south and west you can enjoy impressive views. It is an authentic stone house, typical of the turn of the century. To the north of the property there are terraces where oranges and lemons and other fruit trees thrive in fertile red soil. In addition, fig and carob trees and even some holm oaks grow on the property. On clear days, as well as at night, you can see Formentera in the distance. From the master bedroom upstairs, you can see the shimmering lights of Dalt Vila in the distance - a breathtaking view. This colonial-style finca, more commonly found in old town centers, has a privileged location. Santa Gertrudis and San Rafael are only five minutes away. It is also a short walk to the International School of the island. The location is perfect for those who prefer the peaceful and quiet country life, but at the same time want to live near the important places and spectacular beaches.