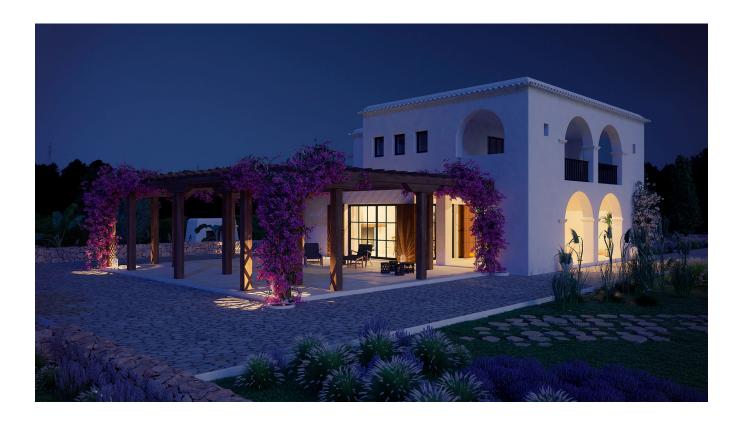

## Blakstad finca under construction in Santa Gertrudis with views up to Formentera

## DESCRIPTION

This finca is a renovation project and at the same time a fantastic opportunity. The farmhouse is located in a clearing, in the middle of the countryside in the center of the island. Towards the south and west you can enjoy impressive views. It is an authentic stone house, typical of the turn of the century. To the north of the property there are terraces where oranges and lemons and other fruit trees thrive in fertile red soil. In addition, fig and carob trees and even some holm oaks grow on the property. On clear days, as well as at night, you can see Formentera in the distance. From the master bedroom upstairs, you can see the shimmering lights of Dalt Vila in the distance - a breathtaking view. This colonial-style finca, more commonly found in old town centers, has a privileged location. Santa Gertrudis and San Rafael are only five minutes away. It is also a short walk to the International School of the island. The location is perfect for those who prefer the peaceful and quiet country life, but at the same time want to live near the important places and spectacular beaches.