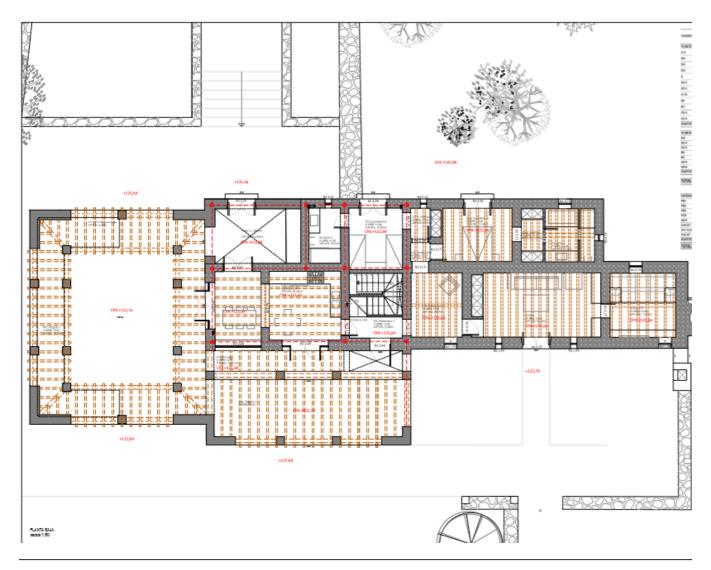

## **GENERAL INFORMATION**

| Category:                | Villas, Luxury Houses, Land,<br>Finca |                        |               |
|--------------------------|---------------------------------------|------------------------|---------------|
| Location:                | Santa Gertrudis                       | Area:                  | Santa Eulalia |
| N. Bedroom:              | 6                                     | N. Bathroom:           | 6             |
| M <sup>2</sup> Property: | 19178                                 | M <sup>2</sup> Inside: | 400m²         |

## DESCRIPTION

This finca is a renovation project and at the same time a fantastic opportunity. The farmhouse is located in a clearing, in the middle of the countryside in the center of the island. Towards the south and west you can enjoy impressive views. It is an authentic stone house, typical of the turn of the century. To the north of the property there are terraces where oranges and lemons and other fruit trees thrive in fertile red soil. In addition, fig and carob trees and even some holm oaks grow on the property. On clear days, as well as at night, you can see Formentera in the distance. From the master bedroom upstairs, you can see the shimmering lights of Dalt Vila in the distance - a breathtaking view. This colonial-style finca, more commonly found in old town centers, has a privileged location. Santa Gertrudis and San Rafael are only five minutes away. It is also a short walk to the International School of the island. The location is perfect for those who prefer the peaceful and quiet country life, but at the same time want to live near the important places and spectacular beaches.