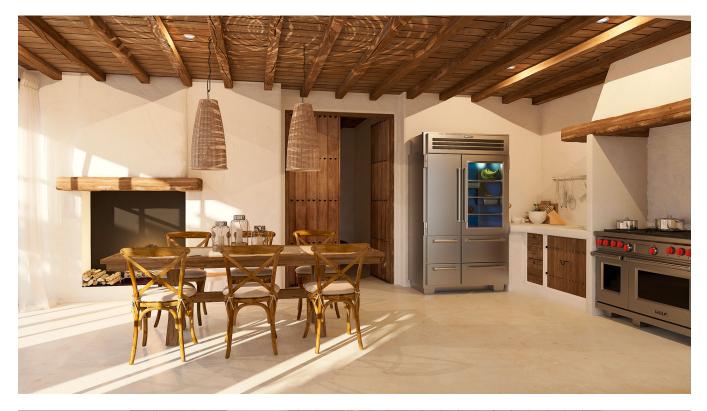

## DESCRIPTION

This finca is a renovation project and at the same time a fantastic opportunity. The farmhouse is located in a clearing, in the middle of the countryside in the center of the island. Towards the south and west you can enjoy impressive views. It is an authentic stone house, typical of the turn of the century. To the north of the property there are terraces where oranges and lemons and other fruit trees thrive in fertile red soil. In addition, fig and carob trees and even some holm oaks grow on the property. On clear days, as well as at night, you can see Formentera in the distance. From the master bedroom upstairs, you can see the shimmering lights of Dalt Vila in the distance - a breathtaking view. This colonial-style finca, more commonly found in old town centers, has a privileged location. Santa Gertrudis and San Rafael are only five minutes away. It is also a short walk to the International School of the island. The location is perfect for those who prefer the peaceful and quiet country life, but at the same time want to live near the important places and spectacular beaches.