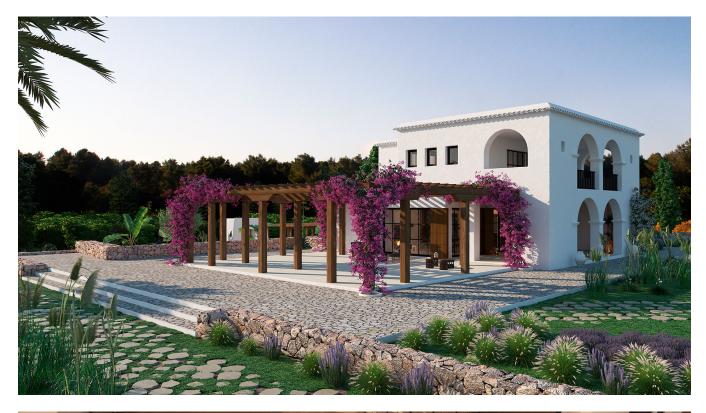

## DESCRIPTION

This finca is a renovation project and at the same time a fantastic opportunity. The farmhouse is located in a clearing, in the middle of the countryside in the center of the island. Towards the south and west you can enjoy impressive views. It is an authentic stone house, typical of the turn of the century. To the north of the property there are terraces where oranges and lemons and other fruit trees thrive in fertile red soil. In addition, fig and carob trees and even some holm oaks grow on the property. On clear days, as well as at night, you can see Formentera in the distance. From the master bedroom upstairs, you can see the shimmering lights of Dalt Vila in the distance - a breathtaking view. This colonial-style finca, more commonly found in old town centers, has a privileged location. Santa Gertrudis and San Rafael are only five minutes away. It is also a short walk to the International School of the island. The location is perfect for those who prefer the peaceful and quiet country life, but at the same time want to live near the important places and spectacular beaches.