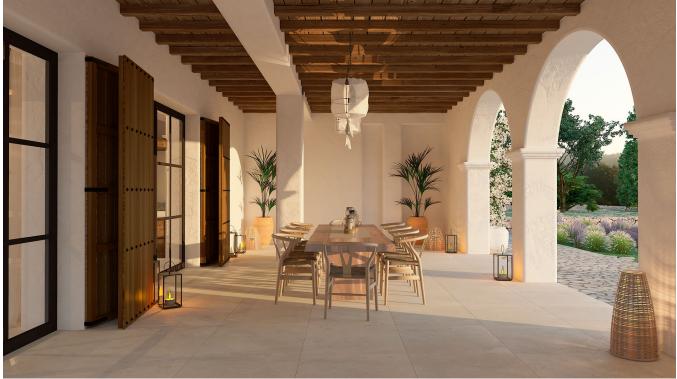

## DESCRIPTION

This finca is a renovation project and at the same time a fantastic opportunity. The farmhouse is located in a clearing, in the middle of the countryside in the center of the island. Towards the south and west you can enjoy impressive views. It is an authentic stone house, typical of the turn of the century. To the north of the property there are terraces where oranges and lemons and other fruit trees thrive in fertile red soil. In addition, fig and carob trees and even some holm oaks grow on the property. On clear days, as well as at night, you can see Formentera in the distance. From the master bedroom upstairs, you can see the shimmering lights of Dalt Vila in the distance - a breathtaking view. This colonial-style finca, more commonly found in old town centers, has a privileged location. Santa Gertrudis and San Rafael are only five minutes away. It is also a short walk to the International School of the island. The location is perfect for those who prefer the peaceful and quiet country life, but at the same time want to live near the important places and spectacular beaches.