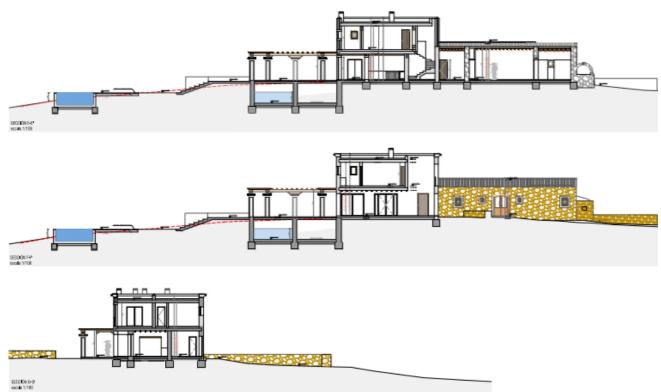

## **GENERAL INFORMATION**

| Category:                | Villas, Luxury Houses, Land,<br>Finca |                        |               |
|--------------------------|---------------------------------------|------------------------|---------------|
| Location:                | Santa Gertrudis                       | Area:                  | Santa Eulalia |
| N. Bedroom:              | 6                                     | N. Bathroom:           | 6             |
| M <sup>2</sup> Property: | 19178                                 | M <sup>2</sup> Inside: | 400m²         |

## DESCRIPTION

This finca is a renovation project and at the same time a fantastic opportunity. The farmhouse is located in a clearing, in the middle of the countryside in the center of the island. Towards the south and west you can enjoy impressive views. It is an authentic stone house, typical of the turn of the century. To the north of the property there are terraces where oranges and lemons and other fruit trees thrive in fertile red soil. In addition, fig and carob trees and even some holm oaks grow on the property. On clear days, as well as at night, you can see Formentera in the distance. From the master bedroom upstairs, you can see the shimmering lights of Dalt Vila in the distance - a breathtaking view. This colonial-style finca, more commonly found in old town centers, has a privileged location. Santa Gertrudis and San Rafael are only five minutes away. It is also a short walk to the International School of the island. The location is perfect for those who prefer the peaceful and quiet country life, but at the same time want to live near the important places and spectacular beaches.