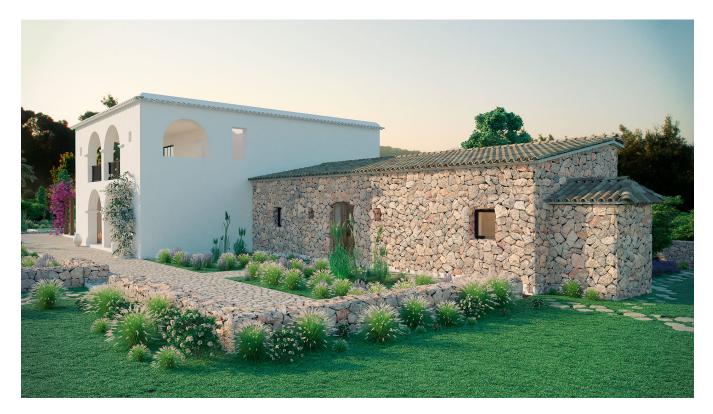

## Blakstad finca under construction in Santa Gertrudis with views up to Formentera

## DESCRIPTION

This finca is a renovation project and at the same time a fantastic opportunity. The farmhouse is located in a clearing, in the middle of the countryside in the center of the island. Towards the south and west you can enjoy impressive views. It is an authentic stone house, typical of the turn of the century. To the north of the property there are terraces where oranges and lemons and other fruit trees thrive in fertile red soil. In addition, fig and carob trees and even some holm oaks grow on the property. On clear days, as well as at night, you can see Formentera in the distance. From the master bedroom upstairs, you can see the shimmering lights of Dalt Vila in the distance - a breathtaking view. This colonial-style finca, more commonly found in old town centers, has a privileged location. Santa Gertrudis and San Rafael are only five minutes away. It is also a short walk to the International School of the island. The location is perfect for those who prefer the peaceful and quiet country life, but at the same time want to live near the important places and spectacular beaches.