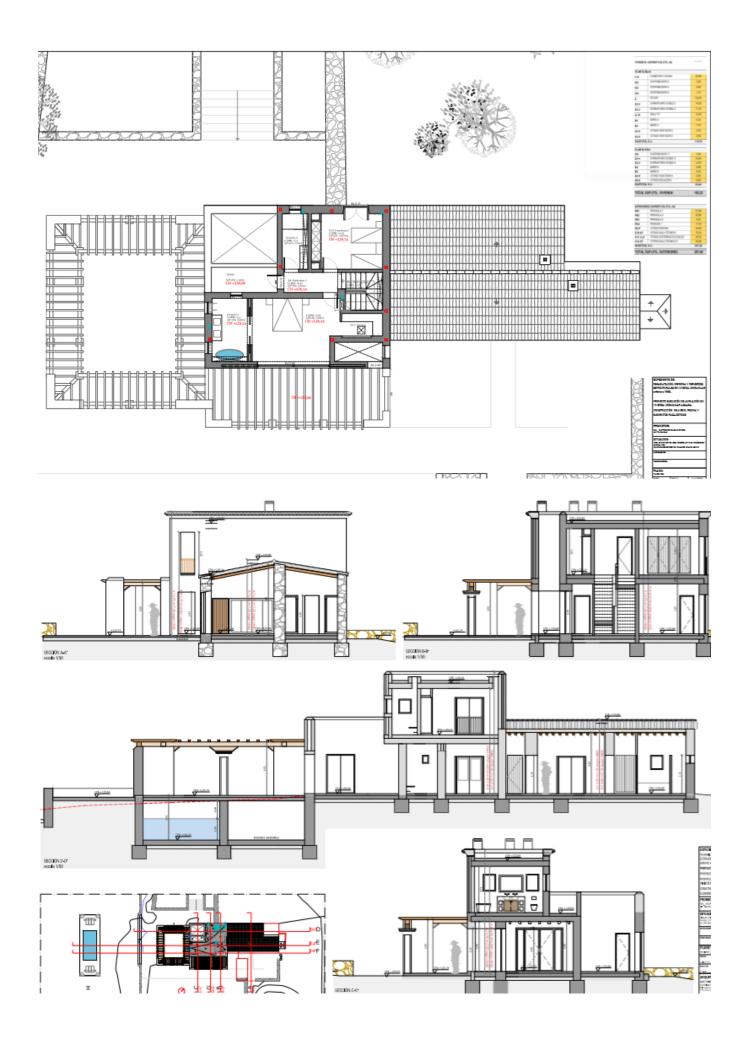

## **GENERAL INFORMATION**

| Category:                | Villas, Luxury Houses, Land,<br>Finca |                        |               |
|--------------------------|---------------------------------------|------------------------|---------------|
| Location:                | Santa Gertrudis                       | Area:                  | Santa Eulalia |
| N. Bedroom:              | 6                                     | N. Bathroom:           | 6             |
| M <sup>2</sup> Property: | 19178                                 | M <sup>2</sup> Inside: | 400m²         |

## DESCRIPTION

This finca is a renovation project and at the same time a fantastic opportunity. The farmhouse is located in a clearing, in the middle of the countryside in the center of the island. Towards the south and west you can enjoy impressive views. It is an authentic stone house, typical of the turn of the century. To the north of the property there are terraces where oranges and lemons and other fruit trees thrive in fertile red soil. In addition, fig and carob trees and even some holm oaks grow on the property. On clear days, as well as at night, you can see Formentera in the distance. From the master bedroom upstairs, you can see the shimmering lights of Dalt Vila in the distance - a breathtaking view. This colonial-style finca, more commonly found in old town centers, has a privileged location. Santa Gertrudis and San Rafael are only five minutes away. It is also a short walk to the International School of the island. The location is perfect for those who prefer the peaceful and quiet country life, but at the same time want to live near the important places and spectacular beaches.