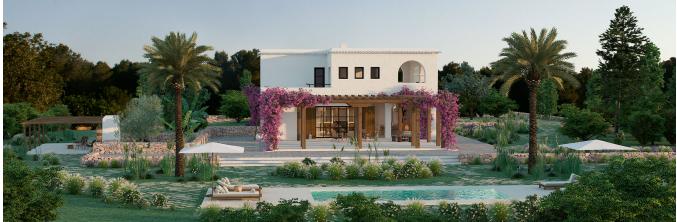

## DESCRIPTION

This finca is a renovation project and at the same time a fantastic opportunity. The farmhouse is located in a clearing, in the middle of the countryside in the center of the island. Towards the south and west you can enjoy impressive views. It is an authentic stone house, typical of the turn of the century. To the north of the property there are terraces where oranges and lemons and other fruit trees thrive in fertile red soil. In addition, fig and carob trees and even some holm oaks grow on the property. On clear days, as well as at night, you can see Formentera in the distance. From the master bedroom upstairs, you can see the shimmering lights of Dalt Vila in the distance - a breathtaking view. This colonial-style finca, more commonly found in old town centers, has a privileged location. Santa Gertrudis and San Rafael are only five minutes away. It is also a short walk to the International School of the island. The location is perfect for those who prefer the peaceful and quiet country life, but at the same time want to live near the important places and spectacular beaches.