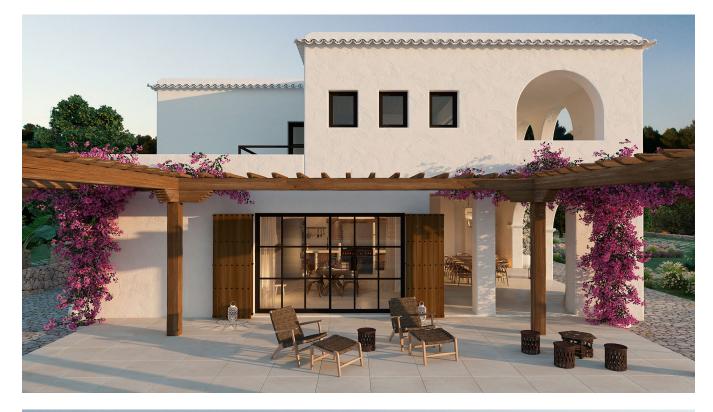

## DESCRIPTION

This finca is a renovation project and at the same time a fantastic opportunity. The farmhouse is located in a clearing, in the middle of the countryside in the center of the island. Towards the south and west you can enjoy impressive views. It is an authentic stone house, typical of the turn of the century. To the north of the property there are terraces where oranges and lemons and other fruit trees thrive in fertile red soil. In addition, fig and carob trees and even some holm oaks grow on the property. On clear days, as well as at night, you can see Formentera in the distance. From the master bedroom upstairs, you can see the shimmering lights of Dalt Vila in the distance - a breathtaking view. This colonial-style finca, more commonly found in old town centers, has a privileged location. Santa Gertrudis and San Rafael are only five minutes away. It is also a short walk to the International School of the island. The location is perfect for those who prefer the peaceful and quiet country life, but at the same time want to live near the important places and spectacular beaches.