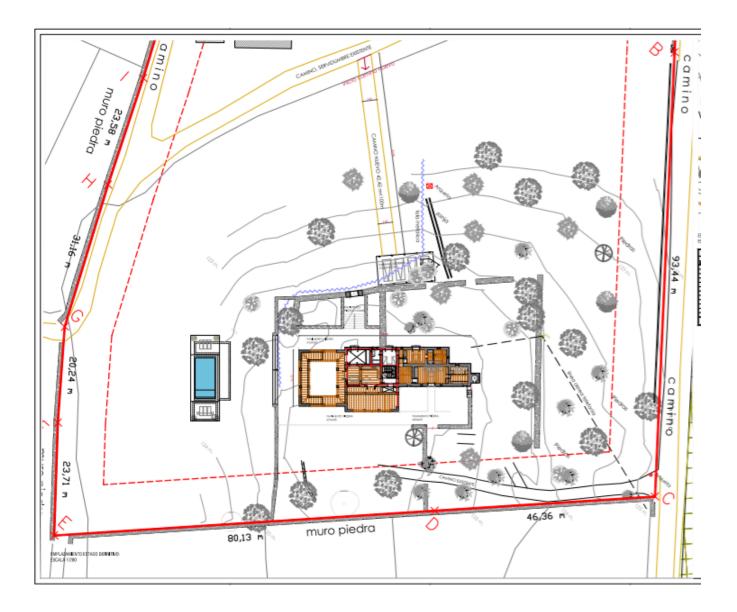

## **GENERAL INFORMATION**

| Category:                | Villas, Luxury Houses, Land,<br>Finca |                        |               |
|--------------------------|---------------------------------------|------------------------|---------------|
| Location:                | Santa Gertrudis                       | Area:                  | Santa Eulalia |
| N. Bedroom:              | 6                                     | N. Bathroom:           | 6             |
| M <sup>2</sup> Property: | 19178                                 | M <sup>2</sup> Inside: | 400m²         |

## DESCRIPTION

This finca is a renovation project and at the same time a fantastic opportunity. The farmhouse is located in a clearing, in the middle of the countryside in the center of the island. Towards the south and west you can enjoy impressive views. It is an authentic stone house, typical of the turn of the century. To the north of the property there are terraces where oranges and lemons and other fruit trees thrive in fertile red soil. In addition, fig and carob trees and even some holm oaks grow on the property. On clear days, as well as at night, you can see Formentera in the distance. From the master bedroom upstairs, you can see the shimmering lights of Dalt Vila in the distance - a breathtaking view. This colonial-style finca, more commonly found in old town centers, has a privileged location. Santa Gertrudis and San Rafael are only five minutes away. It is also a short walk to the International School of the island. The location is perfect for those who prefer the peaceful and quiet country life, but at the same time want to live near the important places and spectacular beaches.