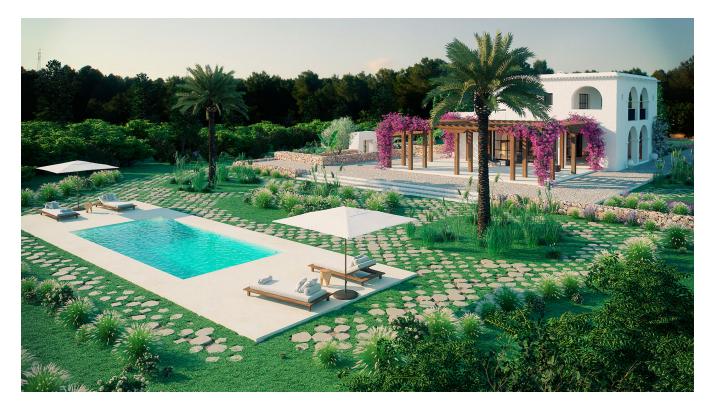

## Blakstad finca under construction in Santa Gertrudis with views up to Formentera

## DESCRIPTION

This finca is a renovation project and at the same time a fantastic opportunity. The farmhouse is located in a clearing, in the middle of the countryside in the center of the island. Towards the south and west you can enjoy impressive views. It is an authentic stone house, typical of the turn of the century. To the north of the property there are terraces where oranges and lemons and other fruit trees thrive in fertile red soil. In addition, fig and carob trees and even some holm oaks grow on the property. On clear days, as well as at night, you can see Formentera in the distance. From the master bedroom upstairs, you can see the shimmering lights of Dalt Vila in the distance - a breathtaking view. This colonial-style finca, more commonly found in old town centers, has a privileged location. Santa Gertrudis and San Rafael are only five minutes away. It is also a short walk to the International School of the island. The location is perfect for those who prefer the peaceful and quiet country life, but at the same time want to live near the important places and spectacular beaches.