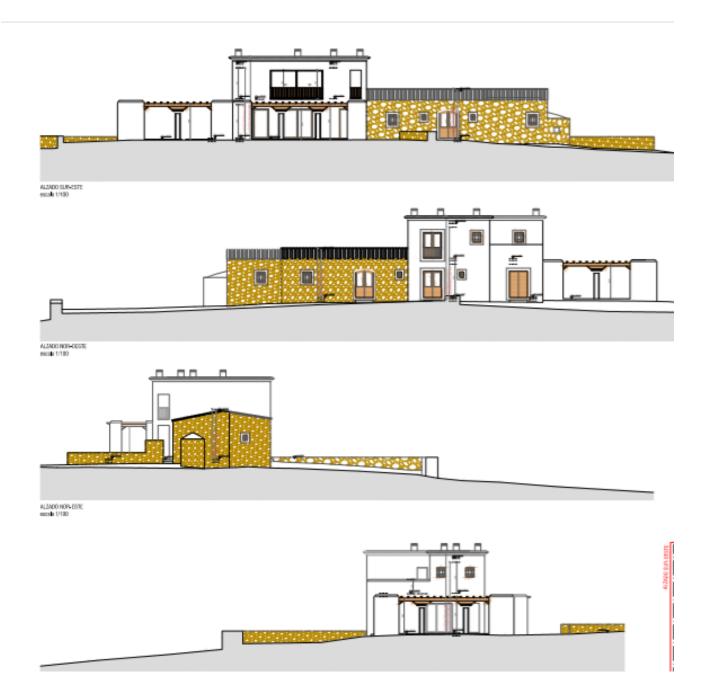

## DESCRIPTION

This finca is a renovation project and at the same time a fantastic opportunity. The farmhouse is located in a clearing, in the middle of the countryside in the center of the island. Towards the south and west you can enjoy impressive views. It is an authentic stone house, typical of the turn of the century. To the north of the property there are terraces where oranges and lemons and other fruit trees thrive in fertile red soil. In addition, fig and carob trees and even some holm oaks grow on the property. On clear days, as well as at night, you can see Formentera in the distance. From the master bedroom upstairs, you can see the shimmering lights of Dalt Vila in the distance - a breathtaking view. This colonial-style finca, more commonly found in old town centers, has a privileged location. Santa Gertrudis and San Rafael are only five minutes away. It is also a short walk to the International School of the island. The location is perfect for those who prefer the peaceful and quiet country life, but at the same time want to live near the important places and spectacular beaches.