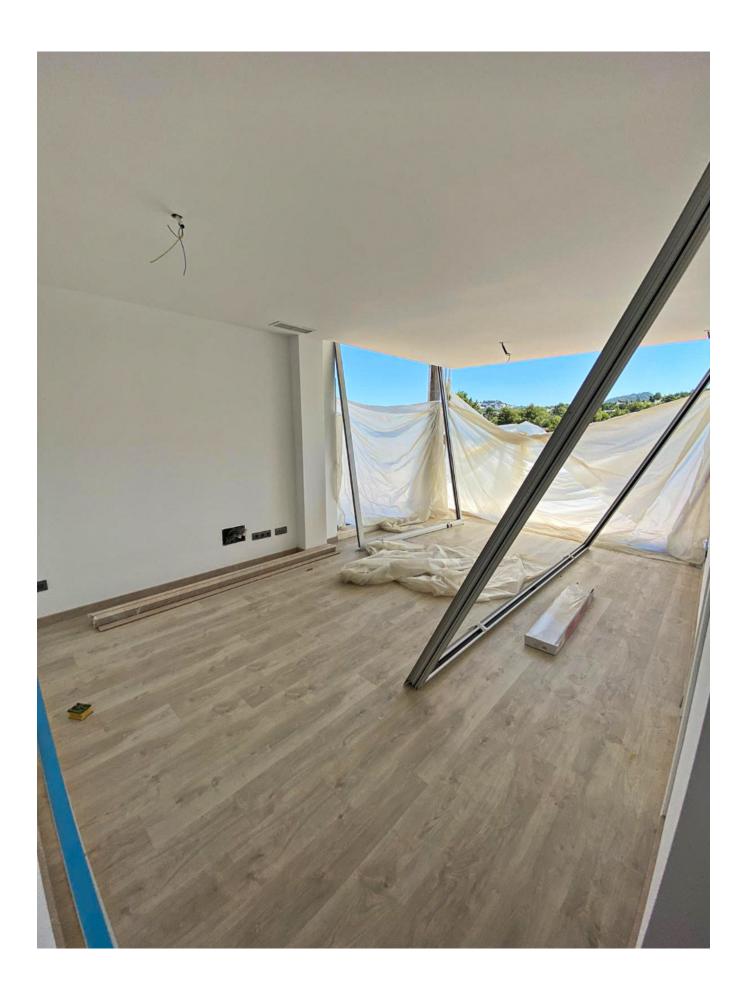

## **DESCRIPTION**

Nice Penthouse in Calle Canario-Jesús, covers a whole corner with a large terrace that can be accessed from any room in the house.

It consists of three bedrooms and two bathrooms, one of them en suite, kitchen, storage room and living room which together add up to approximately 90 m2 to which we must add the terrace of approximately 45 m2.

The exterior carpentry will integrate practicable and/or sliding windows of aluminium profiles lacquered in dark grey colour and rough matt texture.

The ironworks are of extraordinary quality with hermetic closings of pressure and break of thermal bridge, which provides a high thermal and acoustic isolation and a great watertightness.