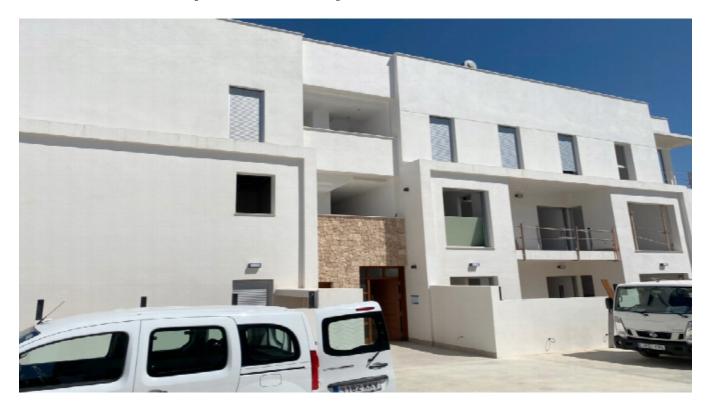

## **DESCRIPTION**

Nice Penthouse in Calle Canario-Jesús, covers a whole corner with a large terrace that can be accessed from any room in the house.

It consists of three bedrooms and two bathrooms, one of them en suite, kitchen, storage room and living room which together add up to approximately 90 m2 to which we must add the terrace of approximately 45 m2.