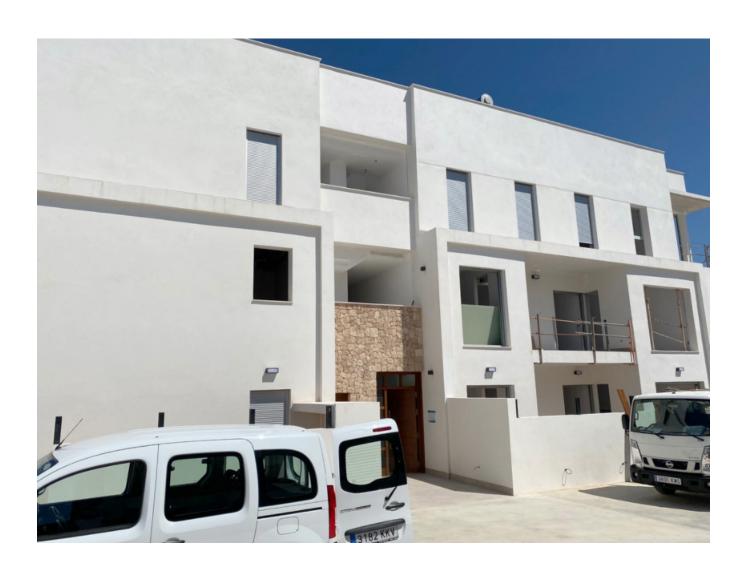

## **DESCRIPTION**

Nice Penthouse in Calle Canario-Jesús, covers a whole corner with a large terrace that can be accessed from any room in the house.

It consists of three bedrooms and two bathrooms, one of them en suite, kitchen, storage room and living room which together add up to approximately 90 m2 to which we must add the terrace of approximately 45 m2.