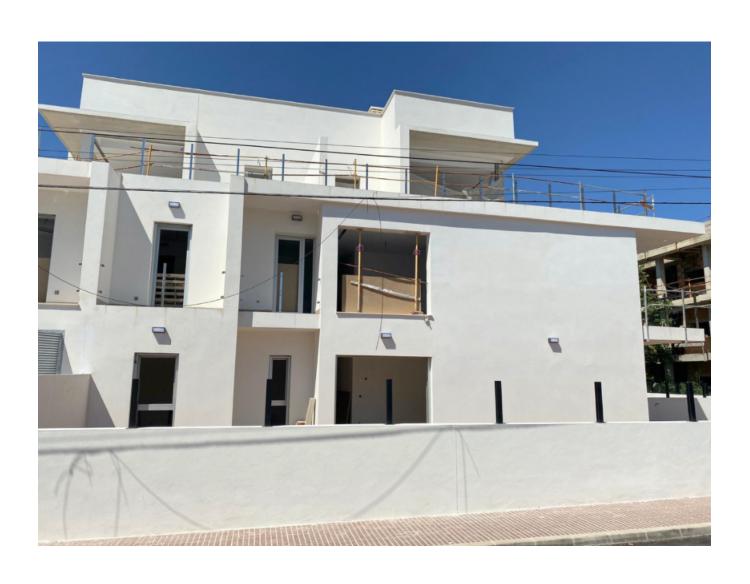

## **DESCRIPTION**

Nice Penthouse in Calle Canario-Jesús, covers a whole corner with a large terrace that can be accessed from any room in the house.

It consists of three bedrooms and two bathrooms, one of them en suite, kitchen, storage room and living room which together add up to approximately 90 m2 to which we must add the terrace of approximately 45 m2.