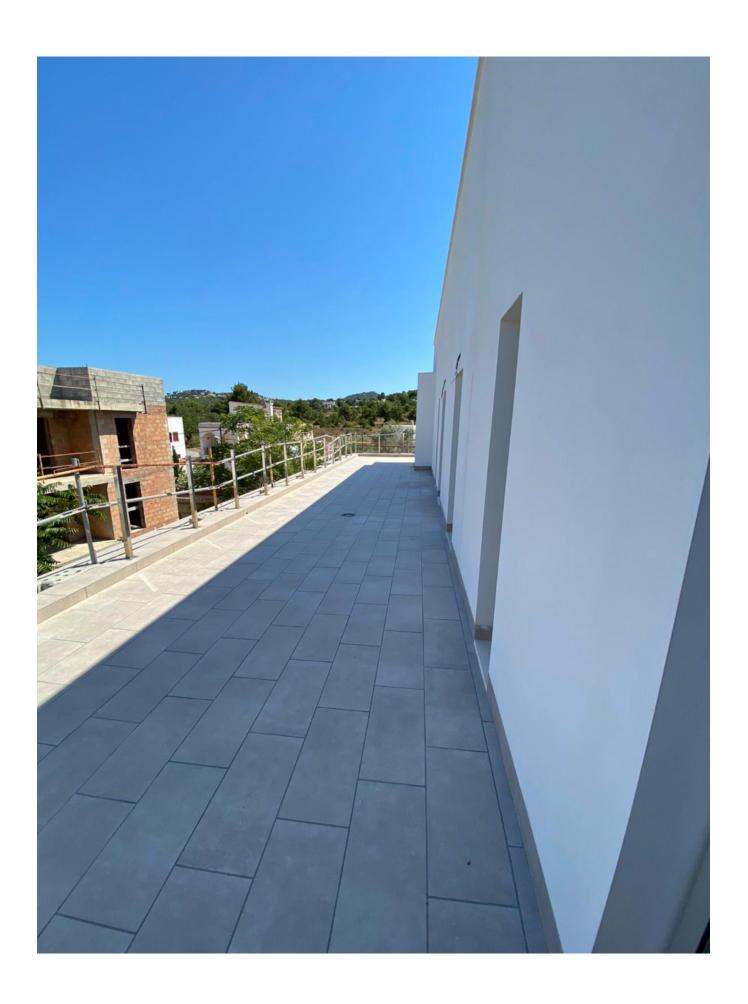

## **DESCRIPTION**

Nice Penthouse in Calle Canario-Jesús, covers a whole corner with a large terrace that can be accessed from any room in the house.

It consists of three bedrooms and two bathrooms, one of them en suite, kitchen, storage room and living room which together add up to approximately 90 m2 to which we must add the terrace of approximately 45 m2.