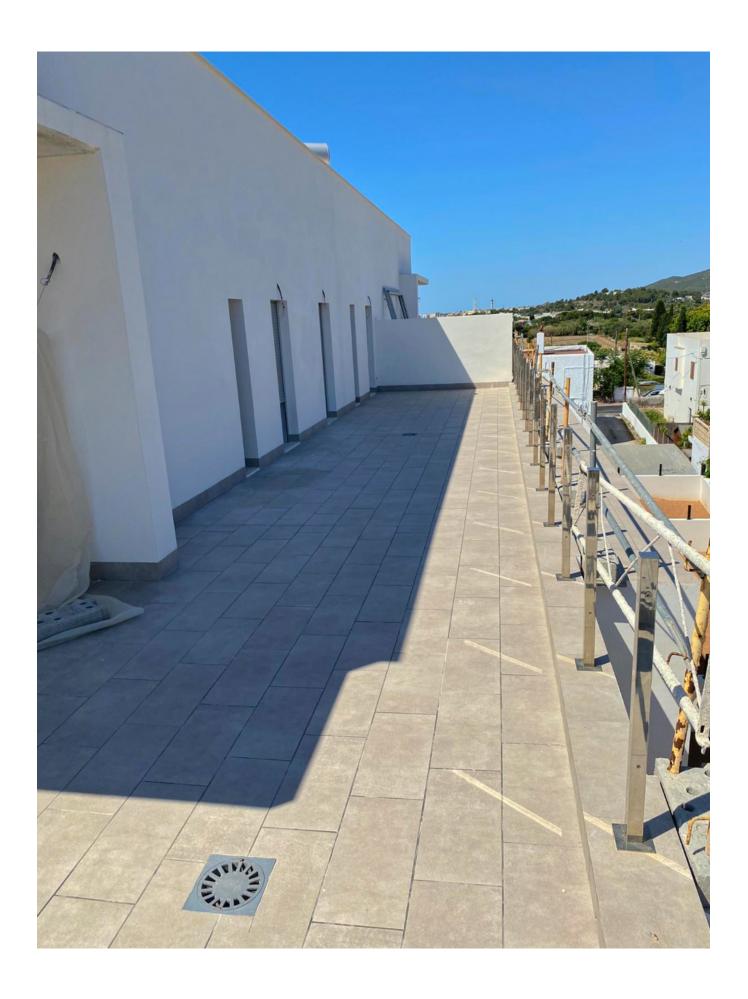

## **DESCRIPTION**

Nice Penthouse in Calle Canario-Jesús, covers a whole corner with a large terrace that can be accessed from any room in the house.

It consists of three bedrooms and two bathrooms, one of them en suite, kitchen, storage room and living room which together add up to approximately 90 m2 to which we must add the terrace of approximately 45 m2.