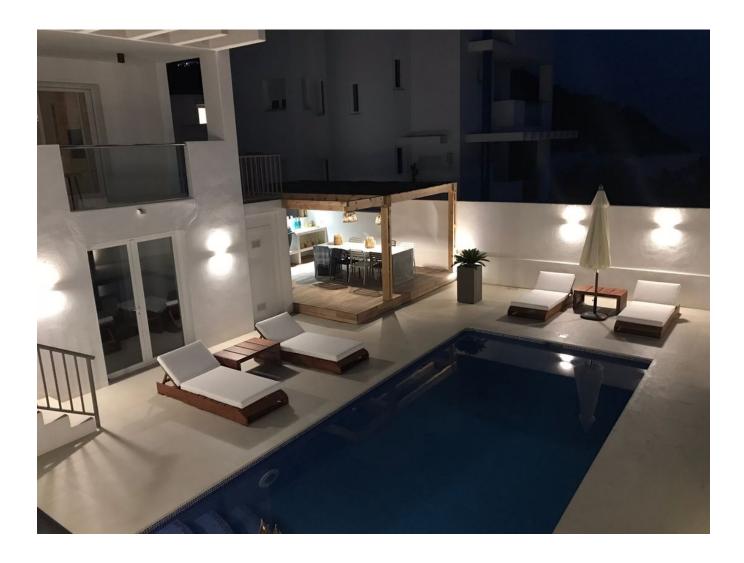

## DESCRIPTION

Nice house (rebuild 2018) in <u>Cala Vadella</u> with around 200m2 living space, own parking and big roof terrace with jacuzzi, own pool, jacuzzi on roof terrace, outside kitchen with bbq area, 3 bedrooms and 3 bathrooms, sea views!

Minus one; living room, third bedroom with bathroom, storage with big fridge and boiler (2018). Also this floor has airco. From this floor there is direct access to the big pool with outside kitchen and gardens.