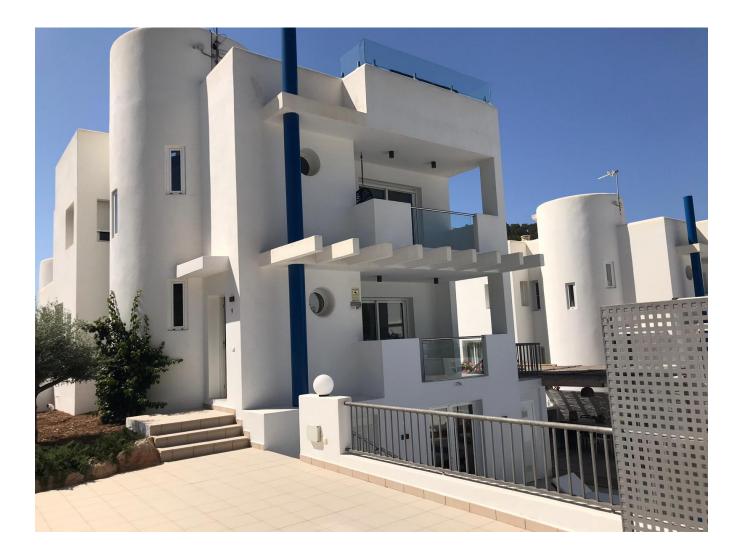

## DESCRIPTION

Nice house (rebuild 2018) in <u>Cala Vadella</u> with around 200m2 living space, own parking and big roof terrace with jacuzzi, own pool, jacuzzi on roof terrace, outside kitchen with bbq area, 3 bedrooms and 3 bathrooms, sea views!

The property is totally <u>rebuild</u> in 2018 and in very good condition, new floors, kitchen, outside terraces, airco in the whole house, gardens, flooring inside, painting...

Ground floor: Automatic gate and door with your own parking space (for 2 cars). Entrance to the house with big kitchen with, toilet, dinner table with new fire place. Sliding doors to terrace with fixed seating and nice views to the sea, stairs from this area to the pool area. Also next to the kitchen room with washing machine and dryer.