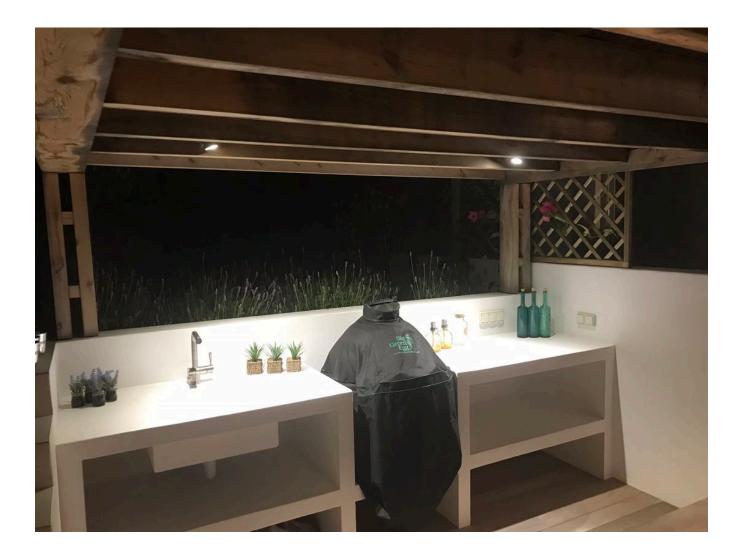

## DESCRIPTION

Nice house (rebuild 2018) in <u>Cala Vadella</u> with around 200m2 living space, own parking and big roof terrace with jacuzzi, own pool, jacuzzi on roof terrace, outside kitchen with bbq area, 3 bedrooms and 3 bathrooms, sea views!

Minus one; living room, third bedroom with bathroom, storage with big fridge and boiler (2018). Also this floor has airco. From this floor there is direct access to the big pool with outside kitchen and gardens.