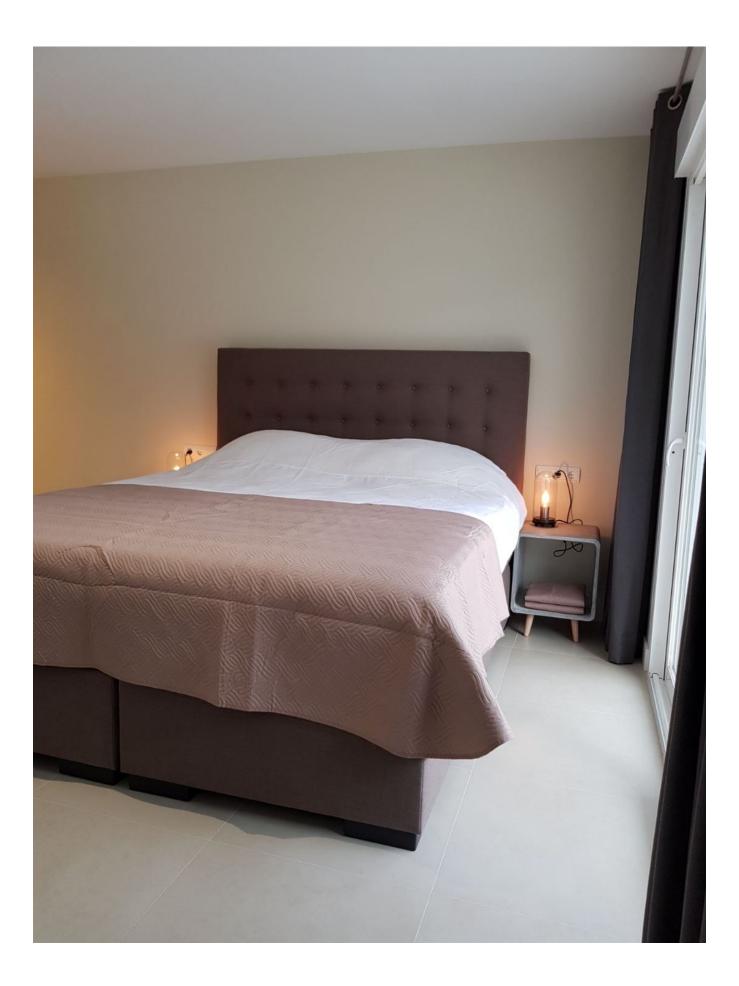

1<sup>st</sup>floor: new flooring and 2 bedrooms with 2 bathrooms. The big bedroom has also a walk in closet (used to be a bedroom and big balcony with sliding doors and views to the sea. One bathroom with bath and the other with walk in shower. This whole floor has roller shutters. Airco on the whole first floor.