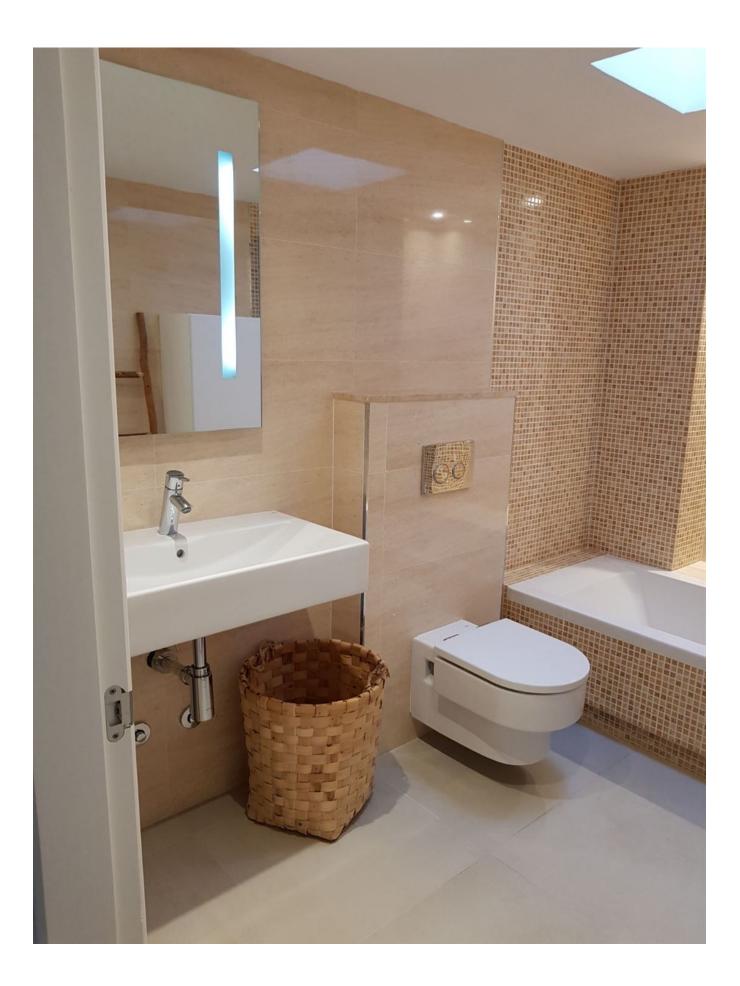

1<sup>st</sup>floor: new flooring and 2 bedrooms with 2 bathrooms. The big bedroom has also a walk in closet (used to be a bedroom and big balcony with sliding doors and views to the sea. One bathroom with bath and the other with walk in shower. This whole floor has roller shutters. Airco on the whole first floor.