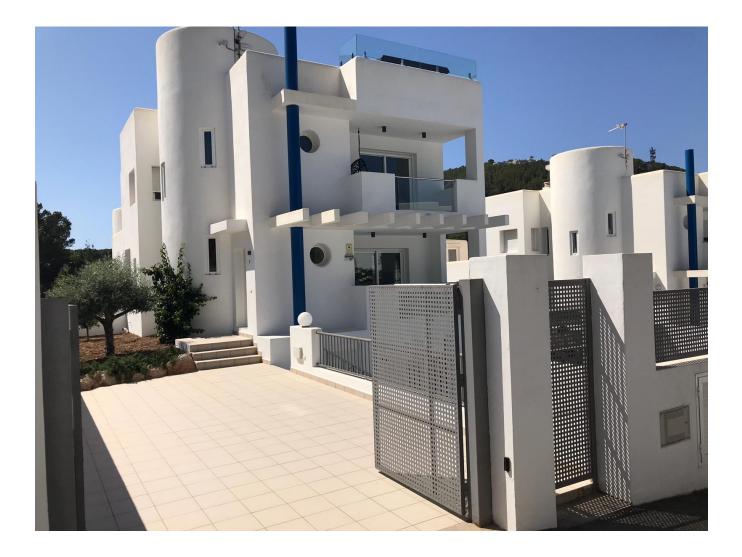

## DESCRIPTION

Nice house (rebuild 2018) in <u>Cala Vadella</u> with around 200m2 living space, own parking and big roof terrace with jacuzzi, own pool, jacuzzi on roof terrace, outside kitchen with bbq area, 3 bedrooms and 3 bathrooms, sea views!

The property is totally <u>rebuild</u> in 2018 and in very good condition, new floors, kitchen, outside terraces, airco in the whole house, gardens, flooring inside, painting...

Ground floor: Automatic gate and door with your own parking space (for 2 cars). Entrance to the house with big kitchen with, toilet, dinner table with new fire place. Sliding doors to terrace with fixed seating and nice views to the sea, stairs from this area to the pool area. Also next to the kitchen room with washing machine and dryer.