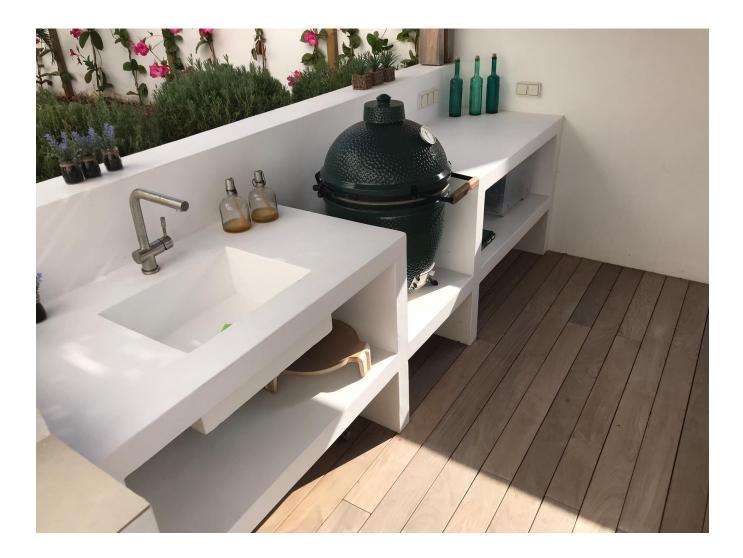

## DESCRIPTION

Nice house (rebuild 2018) in <u>Cala Vadella</u> with around 200m2 living space, own parking and big roof terrace with jacuzzi, own pool, jacuzzi on roof terrace, outside kitchen with bbq area, 3 bedrooms and 3 bathrooms, sea views!

Minus one; living room, third bedroom with bathroom, storage with big fridge and boiler (2018). Also this floor has airco. From this floor there is direct access to the big pool with outside kitchen and gardens.