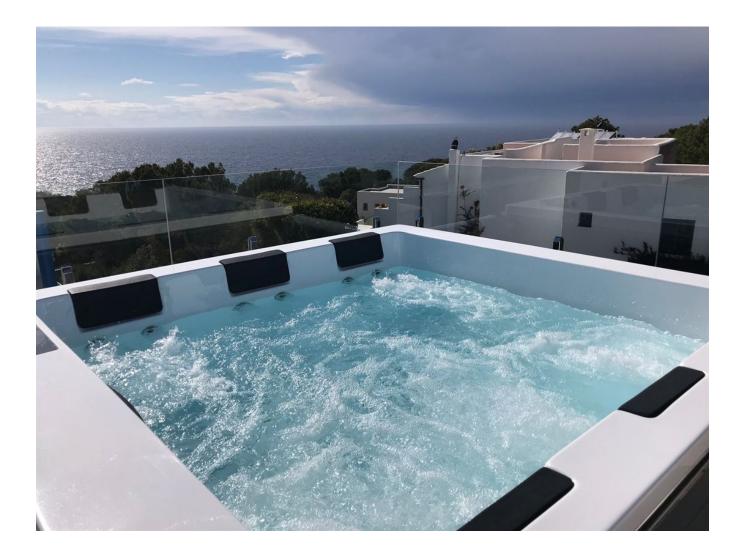

## DESCRIPTION

Nice house (rebuild 2018) in <u>Cala Vadella</u> with around 200m2 living space, own parking and big roof terrace with jacuzzi, own pool, jacuzzi on roof terrace, outside kitchen with bbq area, 3 bedrooms and 3 bathrooms, sea views!

2<sup>nd</sup>floor: Amazing roof terrace with new (2018) jacuzzi and amazing views 360 degrees!!