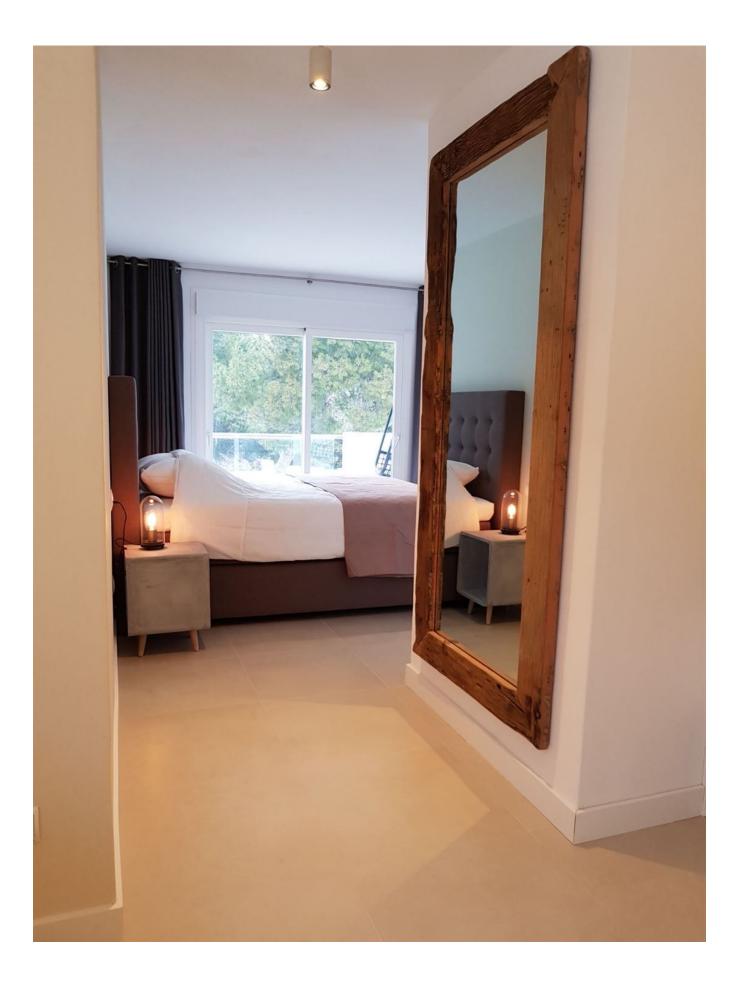

1<sup>st</sup>floor: new flooring and 2 bedrooms with 2 bathrooms. The big bedroom has also a walk in closet (used to be a bedroom and big balcony with sliding doors and views to the sea. One bathroom with bath and the other with walk in shower. This whole floor has roller shutters. Airco on the whole first floor.