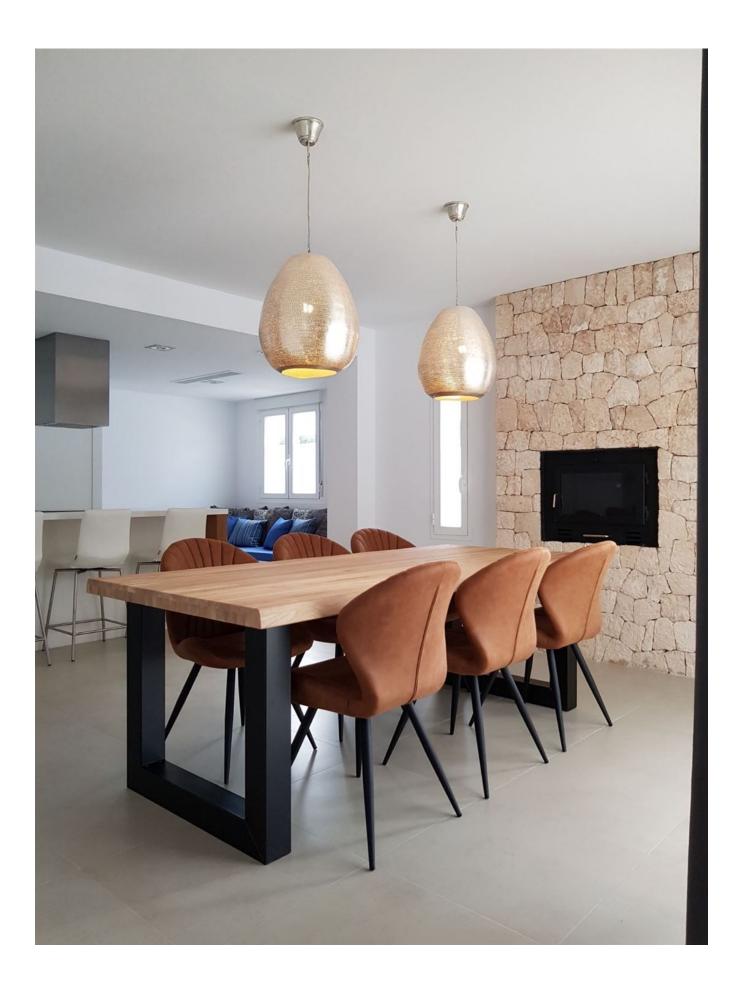

The property is totally <u>rebuild</u> in 2018 and in very good condition, new floors, kitchen, outside terraces, airco in the whole house, gardens, flooring inside, painting...

Ground floor: Automatic gate and door with your own parking space (for 2 cars). Entrance to the house with big kitchen with, toilet, dinner table with new fire place. Sliding doors to terrace with fixed seating and nice views to the sea, stairs from this area to the pool area. Also next to the kitchen room with washing machine and dryer.