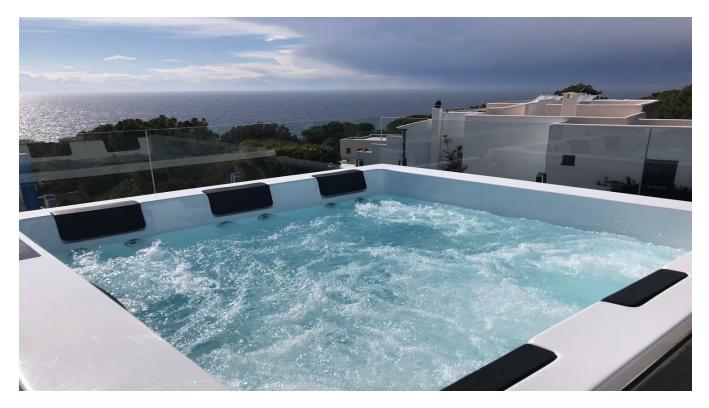

## DESCRIPTION

Nice house (rebuild 2018) in <u>Cala Vadella</u> with around 200m2 living space, own parking and big roof terrace with jacuzzi, own pool, jacuzzi on roof terrace, outside kitchen with bbq area, 3 bedrooms and 3 bathrooms, sea views!

2<sup>nd</sup>floor: Amazing roof terrace with new (2018) jacuzzi and amazing views 360 degrees!!