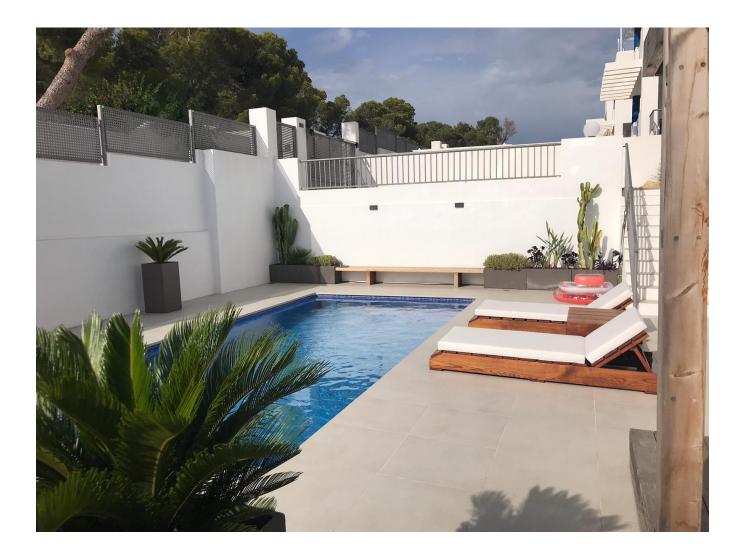

## DESCRIPTION

Nice house (rebuild 2018) in <u>Cala Vadella</u> with around 200m2 living space, own parking and big roof terrace with jacuzzi, own pool, jacuzzi on roof terrace, outside kitchen with bbq area, 3 bedrooms and 3 bathrooms, sea views!

Minus one; living room, third bedroom with bathroom, storage with big fridge and boiler (2018). Also this floor has airco. From this floor there is direct access to the big pool with outside kitchen and gardens.