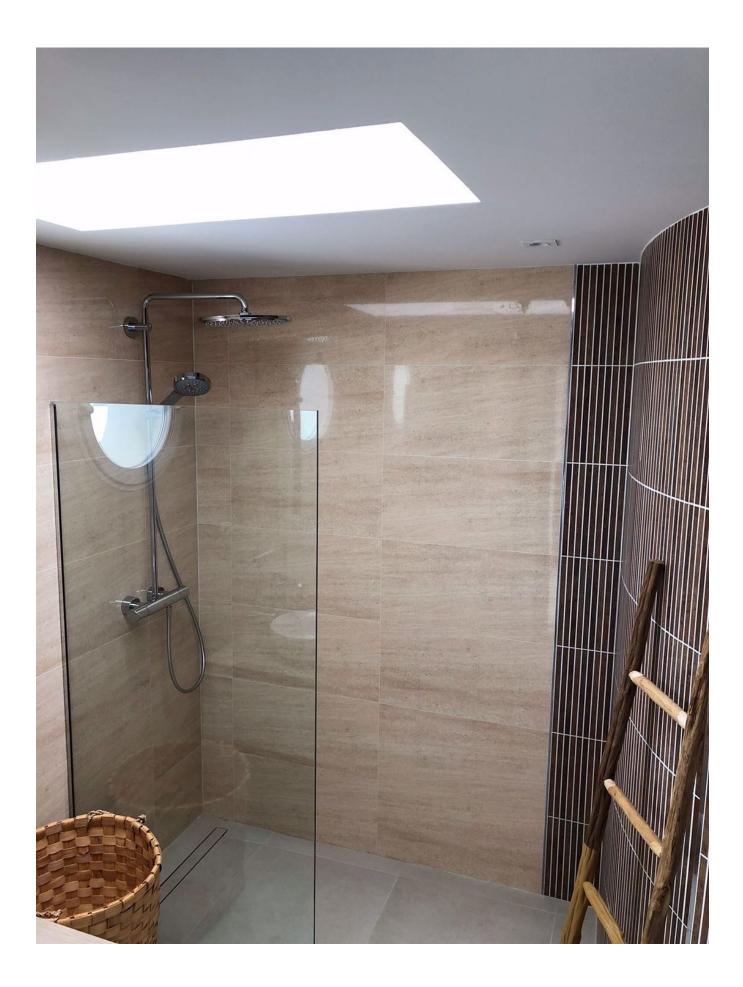

1<sup>st</sup>floor: new flooring and 2 bedrooms with 2 bathrooms. The big bedroom has also a walk in closet (used to be a bedroom and big balcony with sliding doors and views to the sea. One bathroom with bath and the other with walk in shower. This whole floor has roller shutters. Airco on the whole first floor.