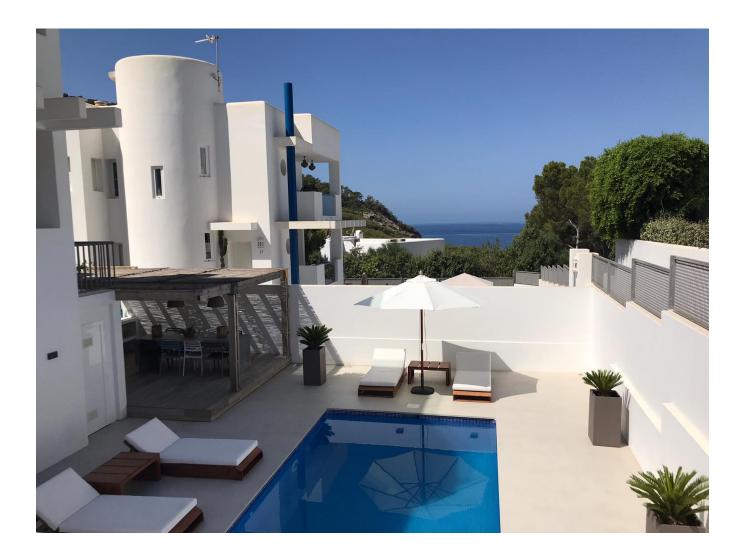

## DESCRIPTION

Nice house (rebuild 2018) in <u>Cala Vadella</u> with around 200m2 living space, own parking and big roof terrace with jacuzzi, own pool, jacuzzi on roof terrace, outside kitchen with bbq area, 3 bedrooms and 3 bathrooms, sea views!

The property is totally <u>rebuild</u> in 2018 and in very good condition, new floors, kitchen, outside terraces, airco in the whole house, gardens, flooring inside, painting...

Ground floor: Automatic gate and door with your own parking space (for 2 cars). Entrance to the house with big kitchen with, toilet, dinner table with new fire place. Sliding doors to terrace with fixed seating and nice views to the sea, stairs from this area to the pool area. Also next to the kitchen room with washing machine and dryer.

Minus one; living room, third bedroom with bathroom, storage with big fridge and boiler (2018). Also this floor has airco. From this floor there is direct access to the big pool with outside kitchen and gardens.