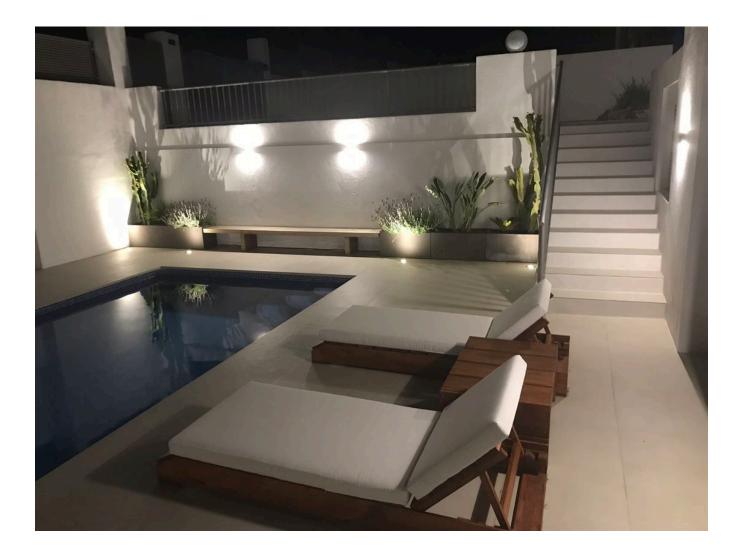

## DESCRIPTION

Nice house (rebuild 2018) in <u>Cala Vadella</u> with around 200m2 living space, own parking and big roof terrace with jacuzzi, own pool, jacuzzi on roof terrace, outside kitchen with bbq area, 3 bedrooms and 3 bathrooms, sea views!

Minus one; living room, third bedroom with bathroom, storage with big fridge and boiler (2018). Also this floor has airco. From this floor there is direct access to the big pool with outside kitchen and gardens.