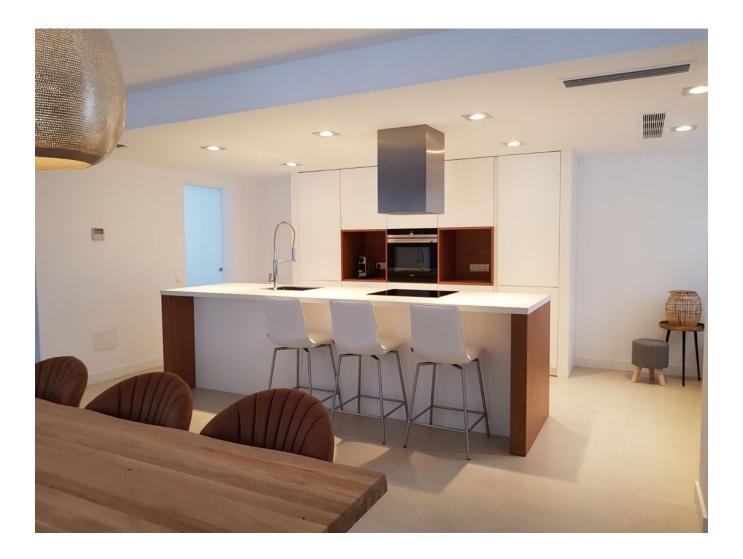

The property is totally <u>rebuild</u> in 2018 and in very good condition, new floors, kitchen, outside terraces, airco in the whole house, gardens, flooring inside, painting...

Ground floor: Automatic gate and door with your own parking space (for 2 cars). Entrance to the house with big kitchen with, toilet, dinner table with new fire place. Sliding doors to terrace with fixed seating and nice views to the sea, stairs from this area to the pool area. Also next to the kitchen room with washing machine and dryer.