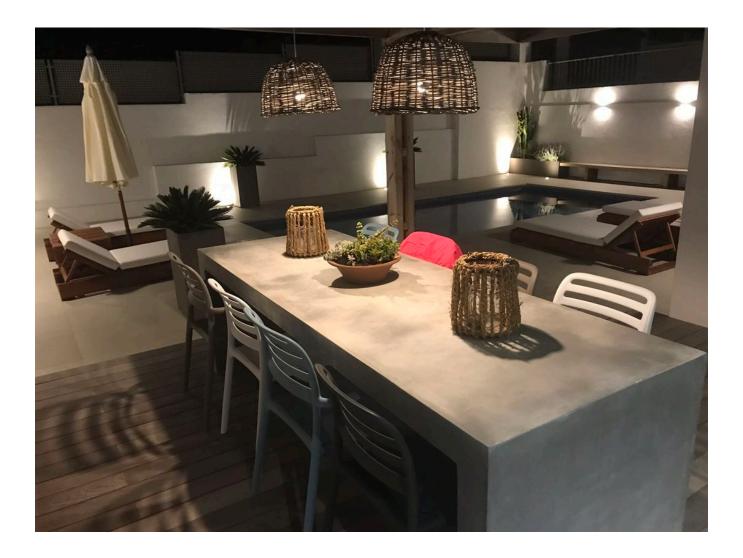

Minus one; living room, third bedroom with bathroom, storage with big fridge and boiler (2018). Also this floor has airco. From this floor there is direct access to the big pool with outside kitchen and gardens.