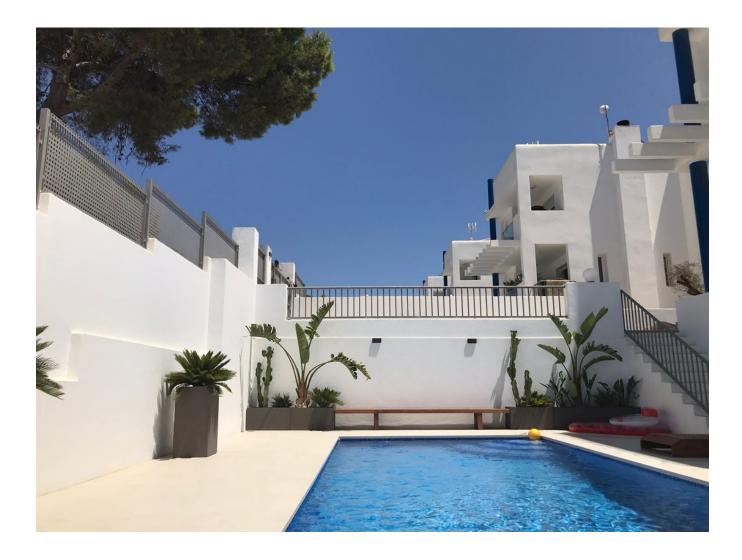

## DESCRIPTION

Nice house (rebuild 2018) in <u>Cala Vadella</u> with around 200m2 living space, own parking and big roof terrace with jacuzzi, own pool, jacuzzi on roof terrace, outside kitchen with bbq area, 3 bedrooms and 3 bathrooms, sea views!

Minus one; living room, third bedroom with bathroom, storage with big fridge and boiler (2018). Also this floor has airco. From this floor there is direct access to the big pool with outside kitchen and gardens.