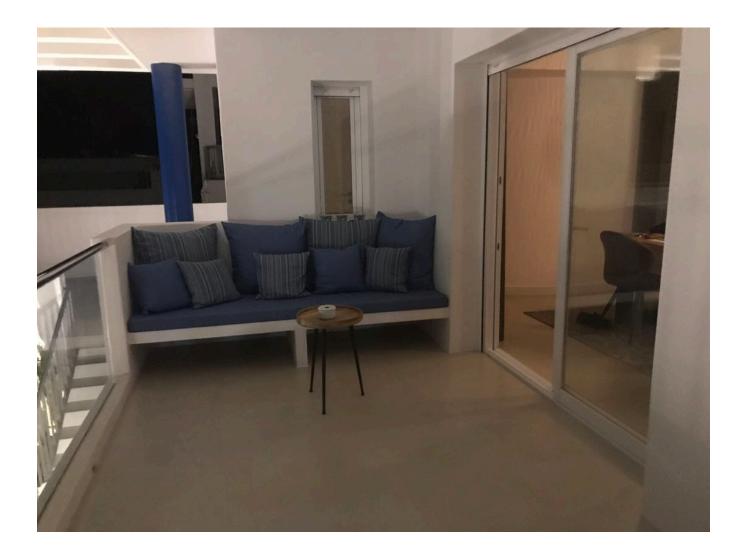

The property is totally <u>rebuild</u> in 2018 and in very good condition, new floors, kitchen, outside terraces, airco in the whole house, gardens, flooring inside, painting...

Ground floor: Automatic gate and door with your own parking space (for 2 cars). Entrance to the house with big kitchen with, toilet, dinner table with new fire place. Sliding doors to terrace with fixed seating and nice views to the sea, stairs from this area to the pool area. Also next to the kitchen room with washing machine and dryer.