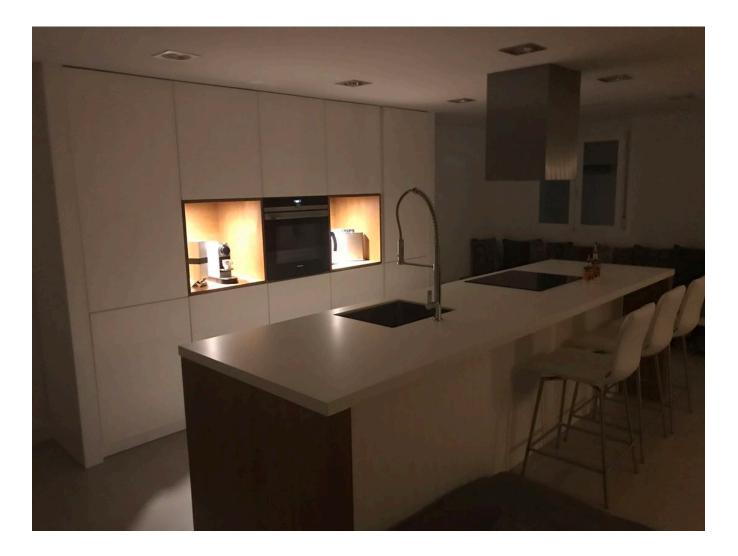

The property is totally <u>rebuild</u> in 2018 and in very good condition, new floors, kitchen, outside terraces, airco in the whole house, gardens, flooring inside, painting...

Ground floor: Automatic gate and door with your own parking space (for 2 cars). Entrance to the house with big kitchen with, toilet, dinner table with new fire place. Sliding doors to terrace with fixed seating and nice views to the sea, stairs from this area to the pool area. Also next to the kitchen room with washing machine and dryer.