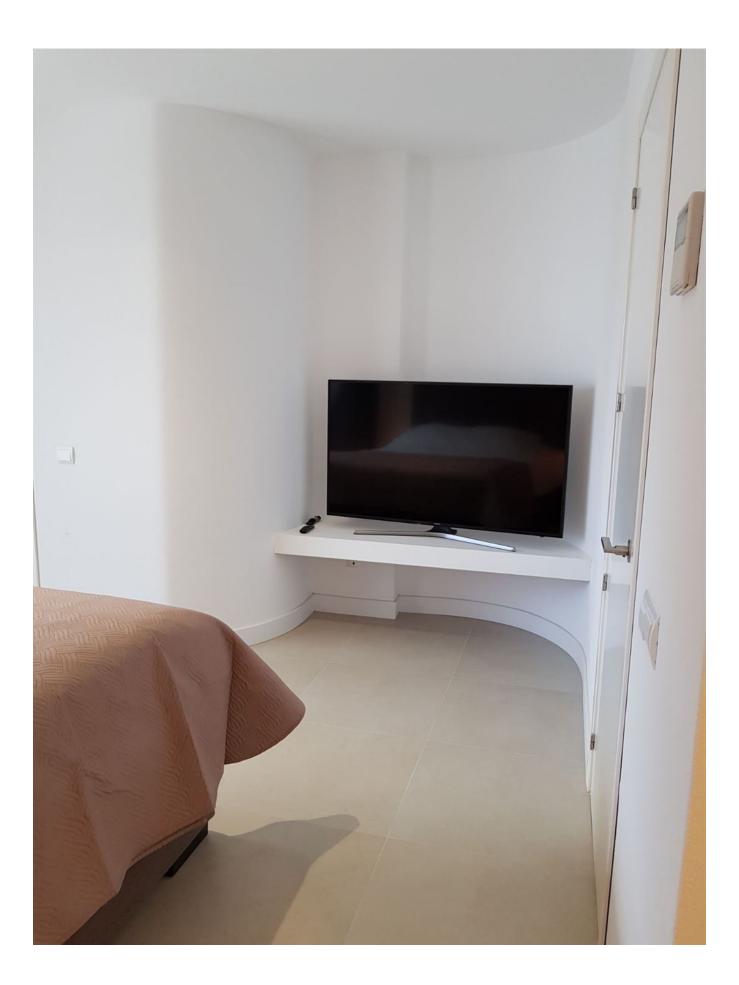

1<sup>st</sup>floor: new flooring and 2 bedrooms with 2 bathrooms. The big bedroom has also a walk in closet (used to be a bedroom and big balcony with sliding doors and views to the sea. One bathroom with bath and the other with walk in shower. This whole floor has roller shutters. Airco on the whole first floor.