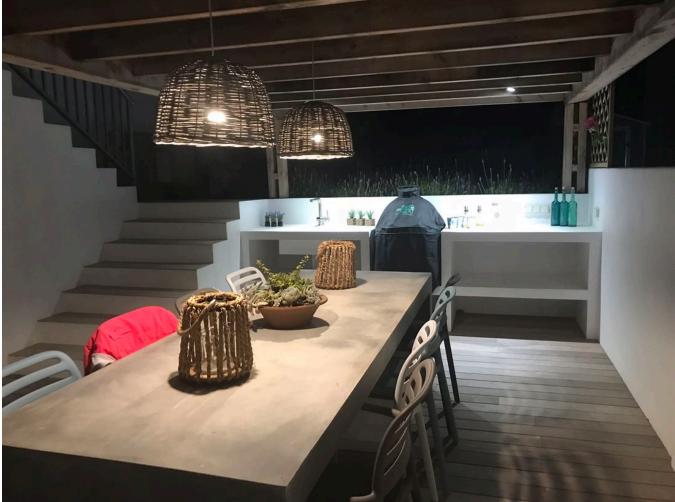

## DESCRIPTION

Nice house (rebuild 2018) in <u>Cala Vadella</u> with around 200m2 living space, own parking and big roof terrace with jacuzzi, own pool, jacuzzi on roof terrace, outside kitchen with bbq area, 3 bedrooms and 3 bathrooms, sea views!

Minus one; living room, third bedroom with bathroom, storage with big fridge and boiler (2018). Also this floor has airco. From this floor there is direct access to the big pool with outside kitchen and gardens.