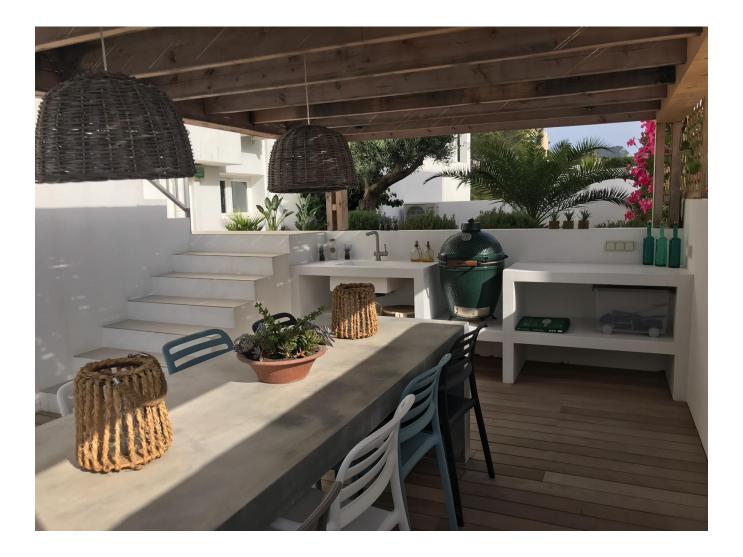

## DESCRIPTION

Nice house (rebuild 2018) in <u>Cala Vadella</u> with around 200m2 living space, own parking and big roof terrace with jacuzzi, own pool, jacuzzi on roof terrace, outside kitchen with bbq area, 3 bedrooms and 3 bathrooms, sea views!

Minus one; living room, third bedroom with bathroom, storage with big fridge and boiler (2018). Also this floor has airco. From this floor there is direct access to the big pool with outside kitchen and gardens.