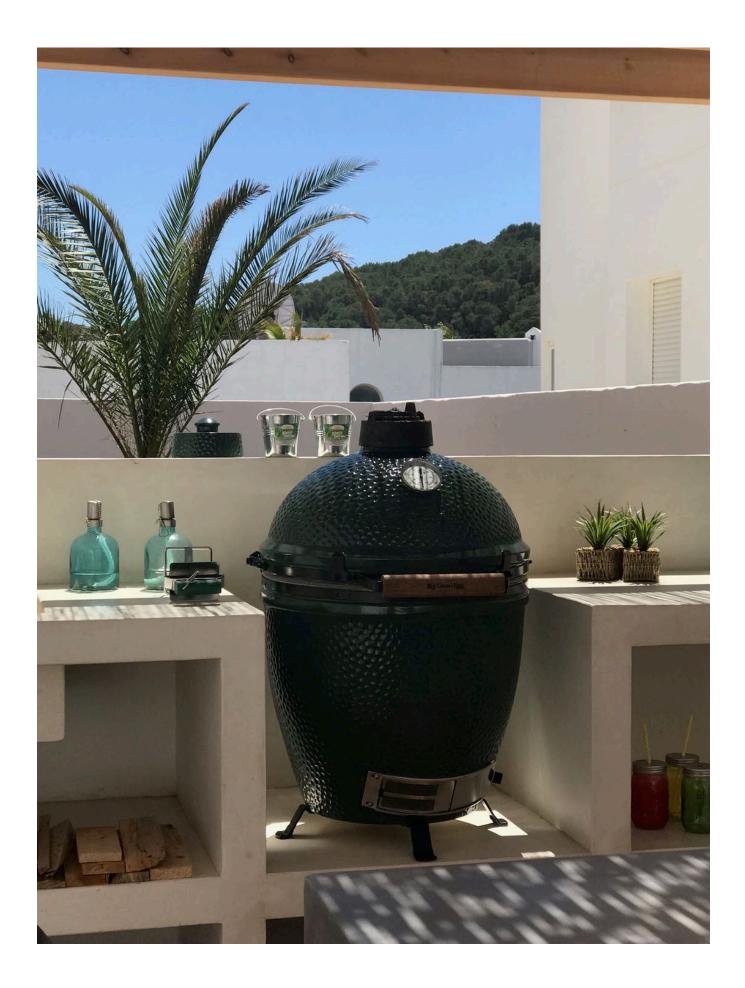

## DESCRIPTION

Nice house (rebuild 2018) in <u>Cala Vadella</u> with around 200m2 living space, own parking and big roof terrace with jacuzzi, own pool, jacuzzi on roof terrace, outside kitchen with bbq area, 3 bedrooms and 3 bathrooms, sea views!

Minus one; living room, third bedroom with bathroom, storage with big fridge and boiler (2018). Also this floor has airco. From this floor there is direct access to the big pool with outside kitchen and gardens.