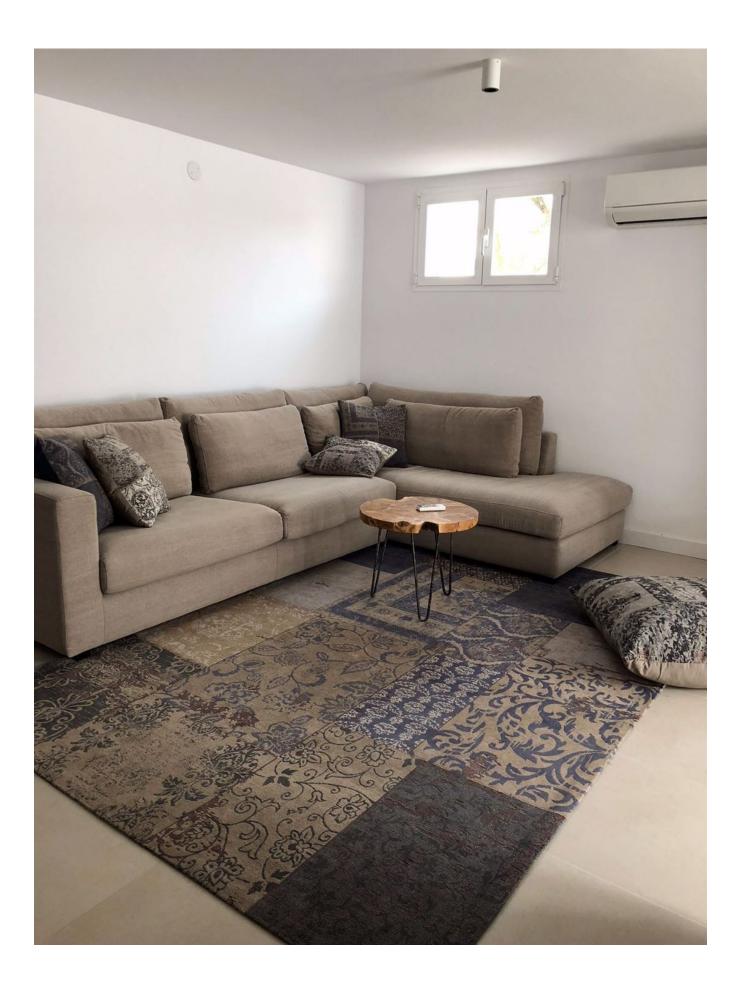

Minus one; living room, third bedroom with bathroom, storage with big fridge and boiler (2018). Also this floor has airco. From this floor there is direct access to the big pool with outside kitchen and gardens.