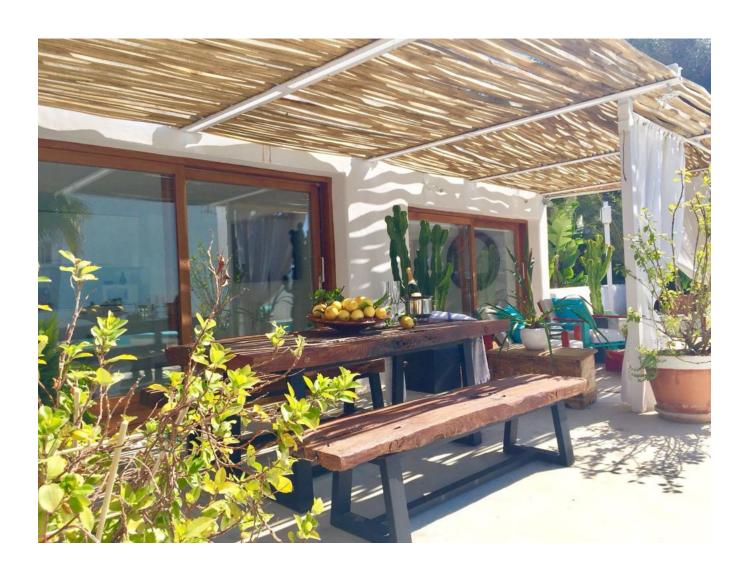

## **DESCRIPTION**

This property, only 4 km from the centre of Ibiza, has 7 rooms distributed between the main house with four bedrooms, three of them with bathroom en suite, living room, dining room, kitchen and terraces and a guest bungalow with three bedrooms, two of them with bathroom en suite and two kitchens that make them independent of the main house.

## Asking price 2.200.000€

The villa has a beautiful illuminated swimming pool of 25 m2, garden with palm trees, orchard with orange and lemon trees, relaxing area with another bathroom and barbecue.

Completely renovated in 2016 with all the infrastructures of electricity, plumbing, air conditioning and heating system completely new. The house has an underground gas tank with Repsol and a legally drilled water well for the supply of the house, swimming pool and irrigation of the garden and orchard.