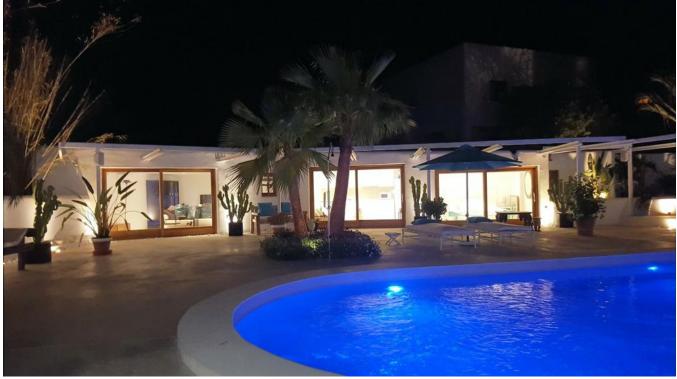

## Asking price 2.200.000€

The villa has a beautiful illuminated swimming pool of 25 m2, garden with palm trees, orchard with orange and lemon trees, relaxing area with another bathroom and barbecue.

Completely renovated in 2016 with all the infrastructures of electricity, plumbing, air conditioning and heating system completely new. The house has an underground gas tank with Repsol and a legally drilled water well for the supply of the house, swimming pool and irrigation of the garden and orchard.