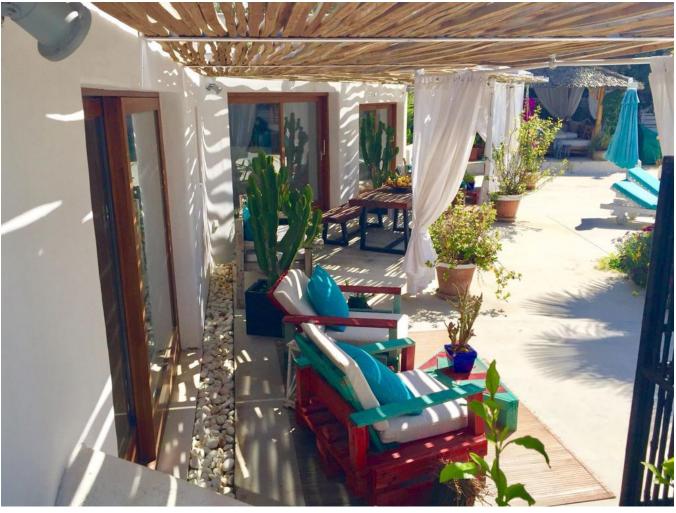

## **DESCRIPTION**

This property, only 4 km from the centre of Ibiza, has 7 rooms distributed between the main house with four bedrooms, three of them with bathroom en suite, living room, dining room, kitchen and terraces and a guest bungalow with three bedrooms, two of them with bathroom en suite and two kitchens that make them independent of the main house.

## Asking price 2.200.000€

The villa has a beautiful illuminated swimming pool of 25 m2, garden with palm trees, orchard with orange and lemon trees, relaxing area with another bathroom and barbecue.

Completely renovated in 2016 with all the infrastructures of electricity, plumbing, air conditioning and heating system completely new. The house has an underground gas tank with Repsol and a legally drilled water well for the supply of the house, swimming pool and irrigation of the garden and orchard.