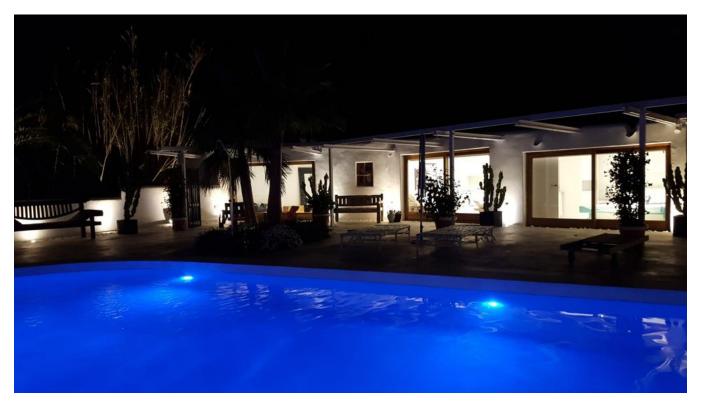

## Asking price 2.200.000€

The villa has a beautiful illuminated swimming pool of 25 m2, garden with palm trees, orchard with orange and lemon trees, relaxing area with another bathroom and barbecue.

Completely renovated in 2016 with all the infrastructures of electricity, plumbing, air conditioning and heating system completely new. The house has an underground gas tank with Repsol and a legally drilled water well for the supply of the house, swimming pool and irrigation of the garden and orchard.