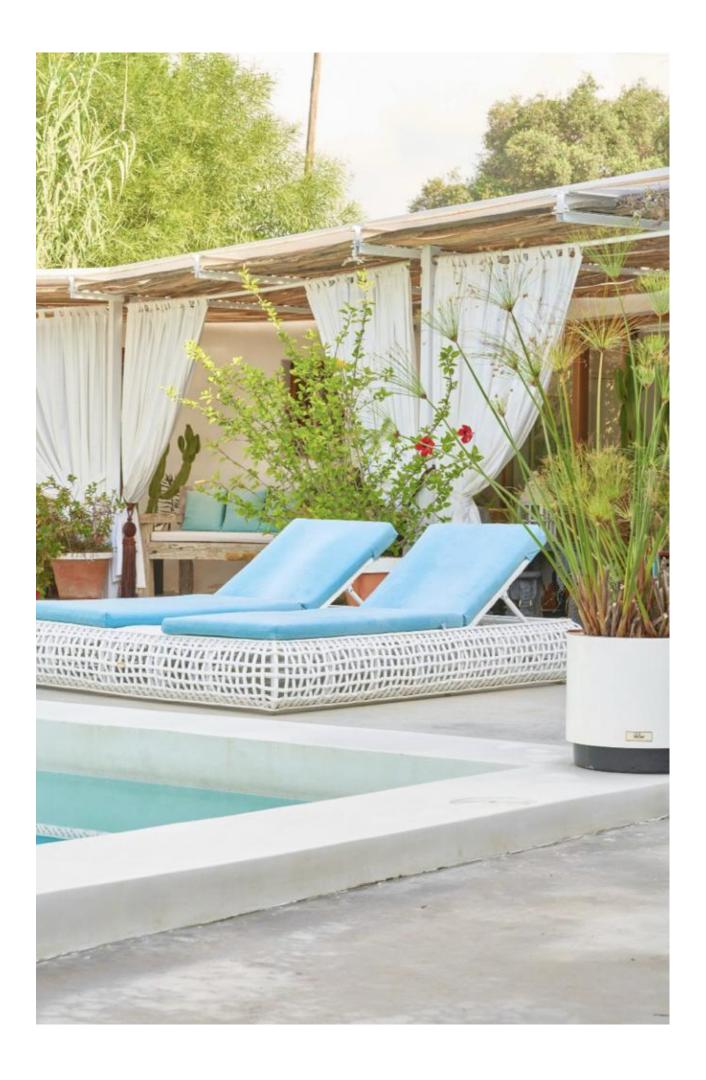

## Asking price 2.200.000€

The villa has a beautiful illuminated swimming pool of 25 m2, garden with palm trees, orchard with orange and lemon trees, relaxing area with another bathroom and barbecue.

Completely renovated in 2016 with all the infrastructures of electricity, plumbing, air conditioning and heating system completely new. The house has an underground gas tank with Repsol and a legally drilled water well for the supply of the house, swimming pool and irrigation of the garden and orchard.