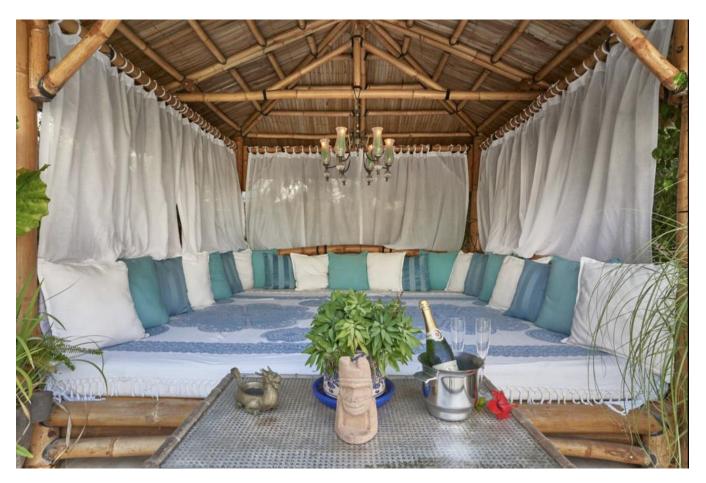

## Asking price 2.200.000€

The villa has a beautiful illuminated swimming pool of 25 m2, garden with palm trees, orchard with orange and lemon trees, relaxing area with another bathroom and barbecue.

Completely renovated in 2016 with all the infrastructures of electricity, plumbing, air conditioning and heating system completely new. The house has an underground gas tank with Repsol and a legally drilled water well for the supply of the house, swimming pool and irrigation of the garden and orchard.