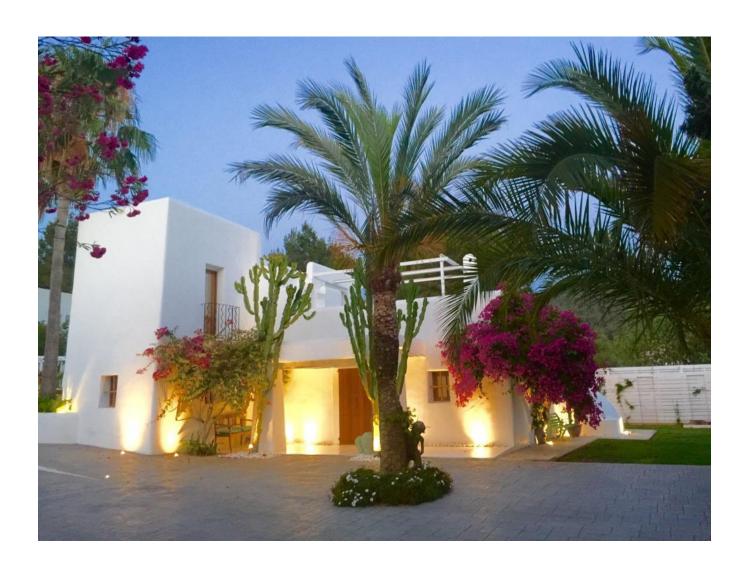

## **DESCRIPTION**

This property, only 4 km from the centre of Ibiza, has 7 rooms distributed between the main house with four bedrooms, three of them with bathroom en suite, living room, dining room, kitchen and terraces and a guest bungalow with three bedrooms, two of them with bathroom en suite and two kitchens that make them independent of the main house.

## Asking price 2.200.000€

The villa has a beautiful illuminated swimming pool of 25 m2, garden with palm trees, orchard with orange and lemon trees, relaxing area with another bathroom and barbecue.

Completely renovated in 2016 with all the infrastructures of electricity, plumbing, air conditioning and heating system completely new. The house has an underground gas tank with Repsol and a legally drilled water well for the supply of the house, swimming pool and irrigation of the garden and orchard.