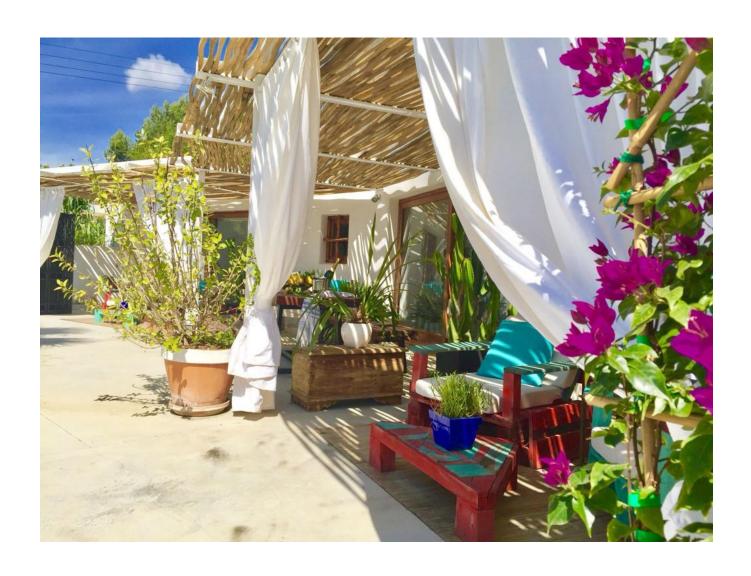

## Asking price 2.200.000€

The villa has a beautiful illuminated swimming pool of 25 m2, garden with palm trees, orchard with orange and lemon trees, relaxing area with another bathroom and barbecue.

Completely renovated in 2016 with all the infrastructures of electricity, plumbing, air conditioning and heating system completely new. The house has an underground gas tank with Repsol and a legally drilled water well for the supply of the house, swimming pool and irrigation of the garden and orchard.