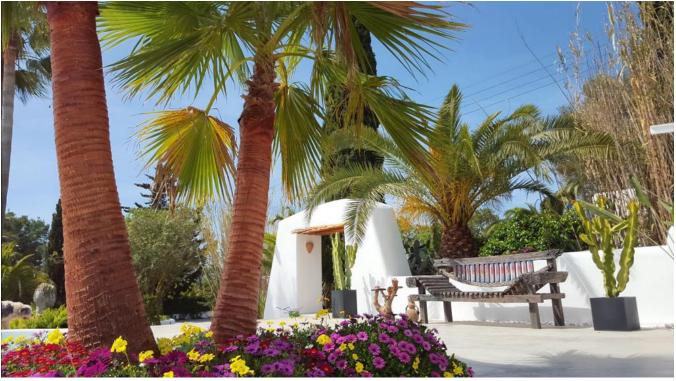

## Asking price 2.200.000€

The villa has a beautiful illuminated swimming pool of 25 m2, garden with palm trees, orchard with orange and lemon trees, relaxing area with another bathroom and barbecue.

Completely renovated in 2016 with all the infrastructures of electricity, plumbing, air conditioning and heating system completely new. The house has an underground gas tank with Repsol and a legally drilled water well for the supply of the house, swimming pool and irrigation of the garden and orchard.