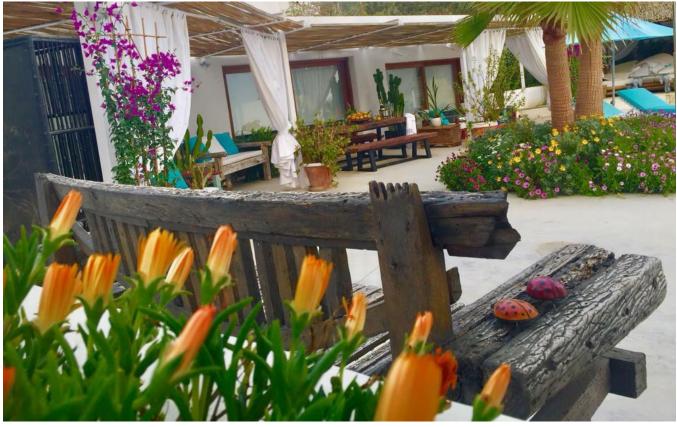

## Asking price 2.200.000€

The villa has a beautiful illuminated swimming pool of 25 m2, garden with palm trees, orchard with orange and lemon trees, relaxing area with another bathroom and barbecue.

Completely renovated in 2016 with all the infrastructures of electricity, plumbing, air conditioning and heating system completely new. The house has an underground gas tank with Repsol and a legally drilled water well for the supply of the house, swimming pool and irrigation of the garden and orchard.