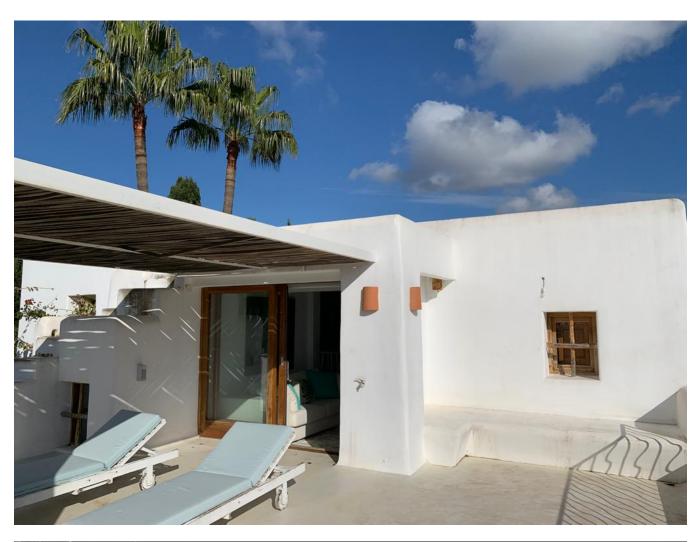

## **DESCRIPTION**

This property, only 4 km from the centre of Ibiza, has 7 rooms distributed between the main house with four bedrooms, three of them with bathroom en suite, living room, dining room, kitchen and terraces and a guest bungalow with three bedrooms, two of them with bathroom en suite and two kitchens that make them independent of the main house.

## Asking price 2.200.000€

The villa has a beautiful illuminated swimming pool of 25 m2, garden with palm trees, orchard with orange and lemon trees, relaxing area with another bathroom and barbecue.

Completely renovated in 2016 with all the infrastructures of electricity, plumbing, air conditioning and heating system completely new. The house has an underground gas tank with Repsol and a legally drilled water well for the supply of the house, swimming pool and irrigation of the garden and orchard.