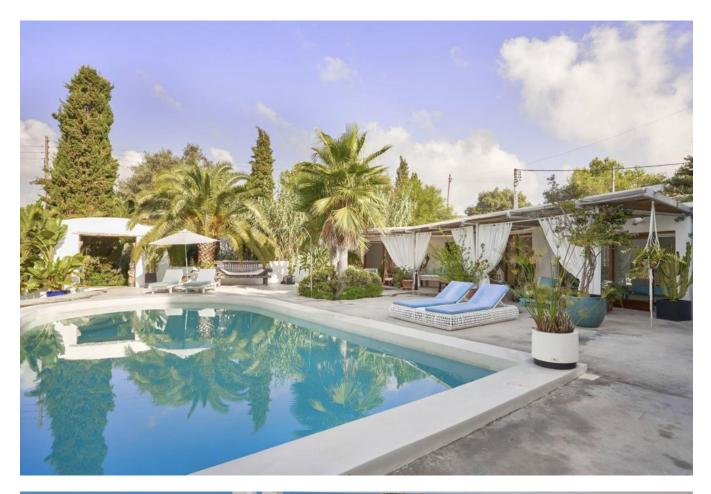

## Asking price 2.200.000€

The villa has a beautiful illuminated swimming pool of 25 m2, garden with palm trees, orchard with orange and lemon trees, relaxing area with another bathroom and barbecue.

Completely renovated in 2016 with all the infrastructures of electricity, plumbing, air conditioning and heating system completely new. The house has an underground gas tank with Repsol and a legally drilled water well for the supply of the house, swimming pool and irrigation of the garden and orchard.