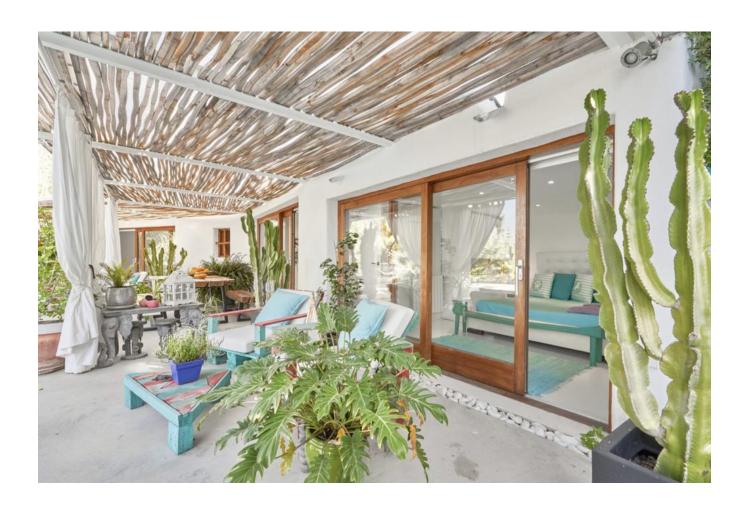

## **DESCRIPTION**

This property, only 4 km from the centre of Ibiza, has 7 rooms distributed between the main house with four bedrooms, three of them with bathroom en suite, living room, dining room, kitchen and terraces and a guest bungalow with three bedrooms, two of them with bathroom en suite and two kitchens that make them independent of the main house.

## Asking price 2.200.000€

The villa has a beautiful illuminated swimming pool of 25 m2, garden with palm trees, orchard with orange and lemon trees, relaxing area with another bathroom and barbecue.

Completely renovated in 2016 with all the infrastructures of electricity, plumbing, air conditioning and heating system completely new. The house has an underground gas tank with Repsol and a legally drilled water well for the supply of the house, swimming pool and irrigation of the garden and orchard.