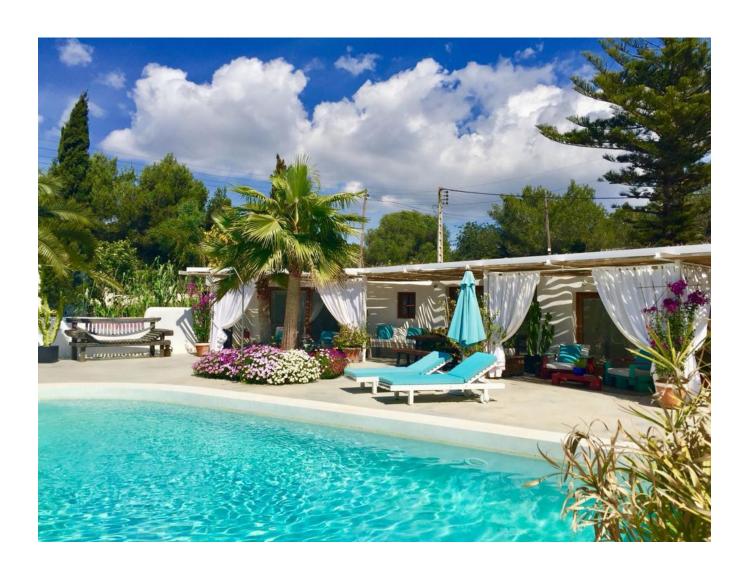

## Asking price 2.200.000€

The villa has a beautiful illuminated swimming pool of 25 m2, garden with palm trees, orchard with orange and lemon trees, relaxing area with another bathroom and barbecue.

Completely renovated in 2016 with all the infrastructures of electricity, plumbing, air conditioning and heating system completely new. The house has an underground gas tank with Repsol and a legally drilled water well for the supply of the house, swimming pool and irrigation of the garden and orchard.