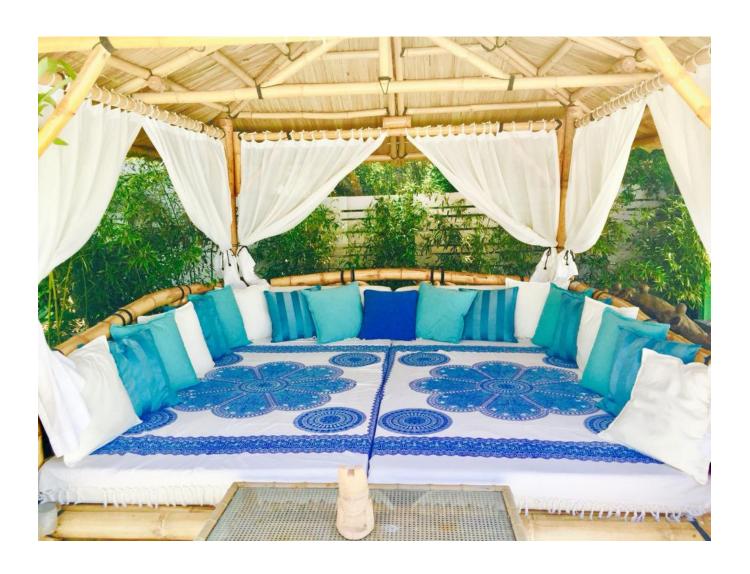

## Asking price 2.200.000€

The villa has a beautiful illuminated swimming pool of 25 m2, garden with palm trees, orchard with orange and lemon trees, relaxing area with another bathroom and barbecue.

Completely renovated in 2016 with all the infrastructures of electricity, plumbing, air conditioning and heating system completely new. The house has an underground gas tank with Repsol and a legally drilled water well for the supply of the house, swimming pool and irrigation of the garden and orchard.