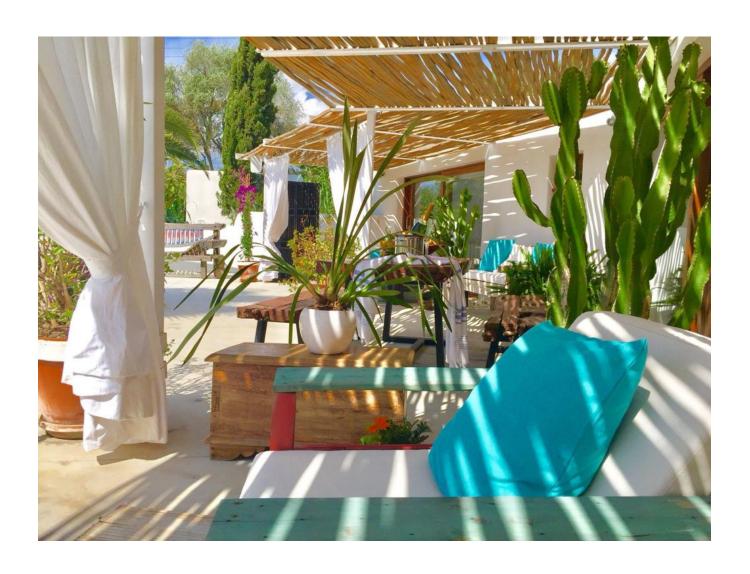

## **DESCRIPTION**

This property, only 4 km from the centre of Ibiza, has 7 rooms distributed between the main house with four bedrooms, three of them with bathroom en suite, living room, dining room, kitchen and terraces and a guest bungalow with three bedrooms, two of them with bathroom en suite and two kitchens that make them independent of the main house.

## Asking price 2.200.000€

The villa has a beautiful illuminated swimming pool of 25 m2, garden with palm trees, orchard with orange and lemon trees, relaxing area with another bathroom and barbecue.

Completely renovated in 2016 with all the infrastructures of electricity, plumbing, air conditioning and heating system completely new. The house has an underground gas tank with Repsol and a legally drilled water well for the supply of the house, swimming pool and irrigation of the garden and orchard.