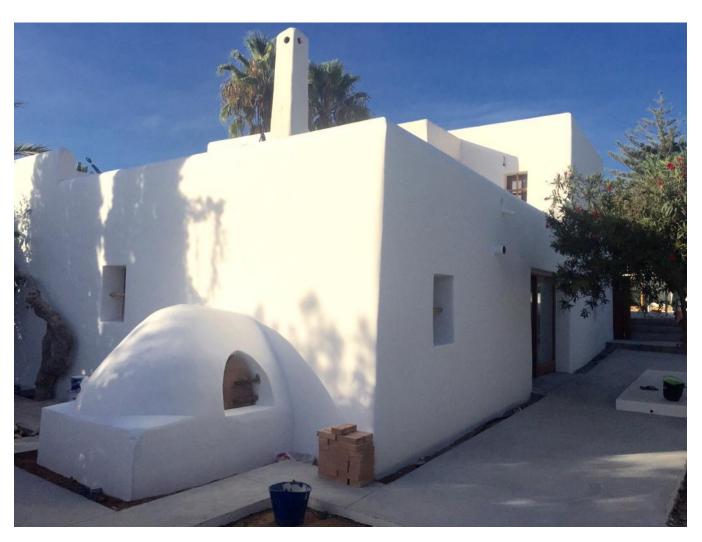

## Asking price 2.200.000€

The villa has a beautiful illuminated swimming pool of 25 m2, garden with palm trees, orchard with orange and lemon trees, relaxing area with another bathroom and barbecue.

Completely renovated in 2016 with all the infrastructures of electricity, plumbing, air conditioning and heating system completely new. The house has an underground gas tank with Repsol and a legally drilled water well for the supply of the house, swimming pool and irrigation of the garden and orchard.