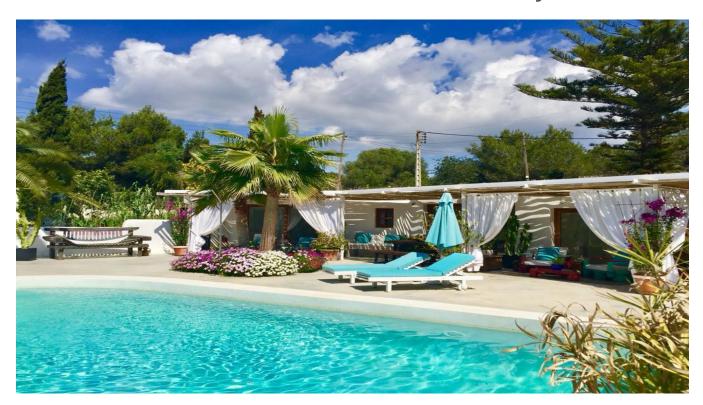

## Asking price 2.200.000€

The villa has a beautiful illuminated swimming pool of 25 m2, garden with palm trees, orchard with orange and lemon trees, relaxing area with another bathroom and barbecue.

Completely renovated in 2016 with all the infrastructures of electricity, plumbing, air conditioning and heating system completely new. The house has an underground gas tank with Repsol and a legally drilled water well for the supply of the house, swimming pool and irrigation of the garden and orchard.