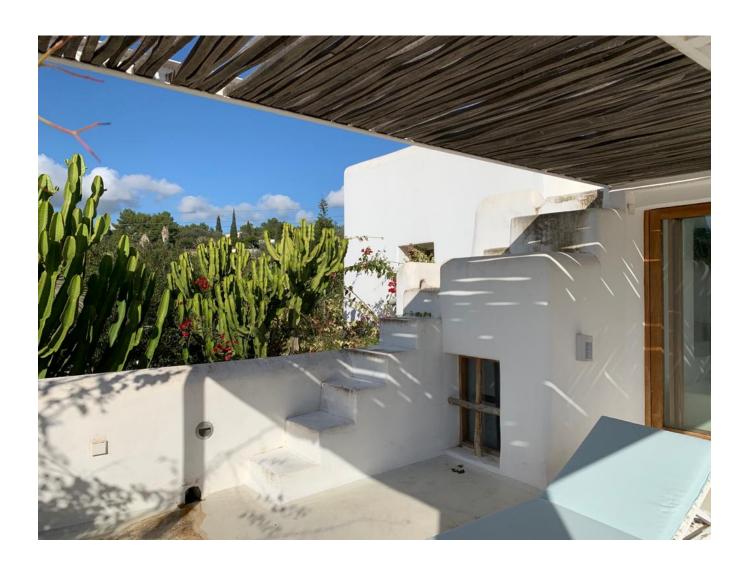

## **DESCRIPTION**

This property, only 4 km from the centre of Ibiza, has 7 rooms distributed between the main house with four bedrooms, three of them with bathroom en suite, living room, dining room, kitchen and terraces and a guest bungalow with three bedrooms, two of them with bathroom en suite and two kitchens that make them independent of the main house.

## Asking price 2.200.000€

The villa has a beautiful illuminated swimming pool of 25 m2, garden with palm trees, orchard with orange and lemon trees, relaxing area with another bathroom and barbecue.

Completely renovated in 2016 with all the infrastructures of electricity, plumbing, air conditioning and heating system completely new. The house has an underground gas tank with Repsol and a legally drilled water well for the supply of the house, swimming pool and irrigation of the garden and orchard.