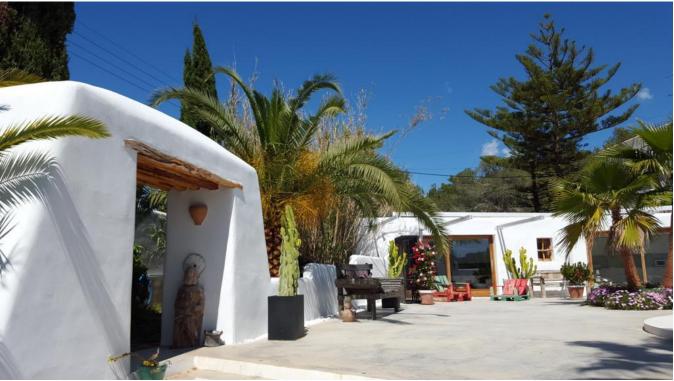

## Asking price 2.200.000€

The villa has a beautiful illuminated swimming pool of 25 m2, garden with palm trees, orchard with orange and lemon trees, relaxing area with another bathroom and barbecue.

Completely renovated in 2016 with all the infrastructures of electricity, plumbing, air conditioning and heating system completely new. The house has an underground gas tank with Repsol and a legally drilled water well for the supply of the house, swimming pool and irrigation of the garden and orchard.