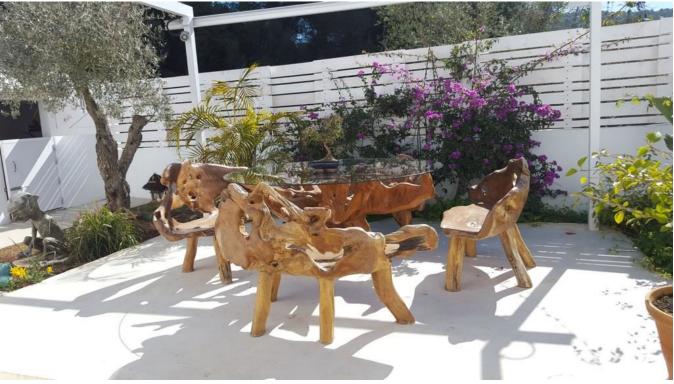

## Asking price 2.200.000€

The villa has a beautiful illuminated swimming pool of 25 m2, garden with palm trees, orchard with orange and lemon trees, relaxing area with another bathroom and barbecue.

Completely renovated in 2016 with all the infrastructures of electricity, plumbing, air conditioning and heating system completely new. The house has an underground gas tank with Repsol and a legally drilled water well for the supply of the house, swimming pool and irrigation of the garden and orchard.