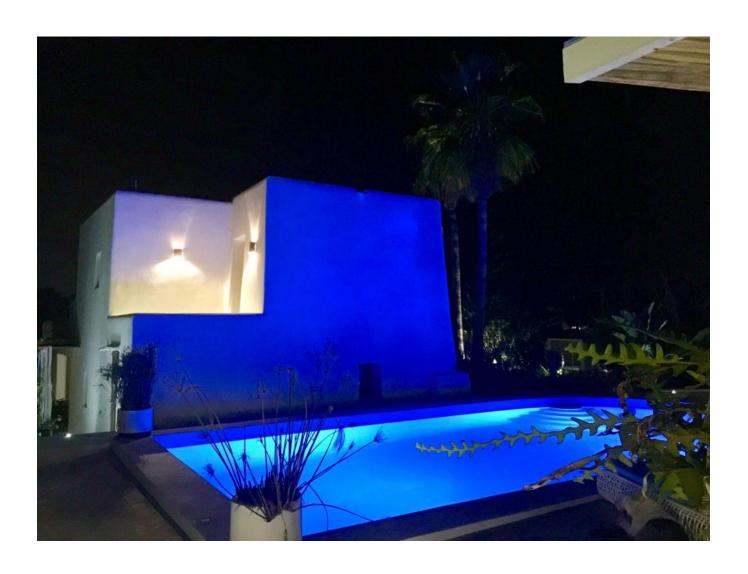

## Asking price 2.200.000€

The villa has a beautiful illuminated swimming pool of 25 m2, garden with palm trees, orchard with orange and lemon trees, relaxing area with another bathroom and barbecue.

Completely renovated in 2016 with all the infrastructures of electricity, plumbing, air conditioning and heating system completely new. The house has an underground gas tank with Repsol and a legally drilled water well for the supply of the house, swimming pool and irrigation of the garden and orchard.