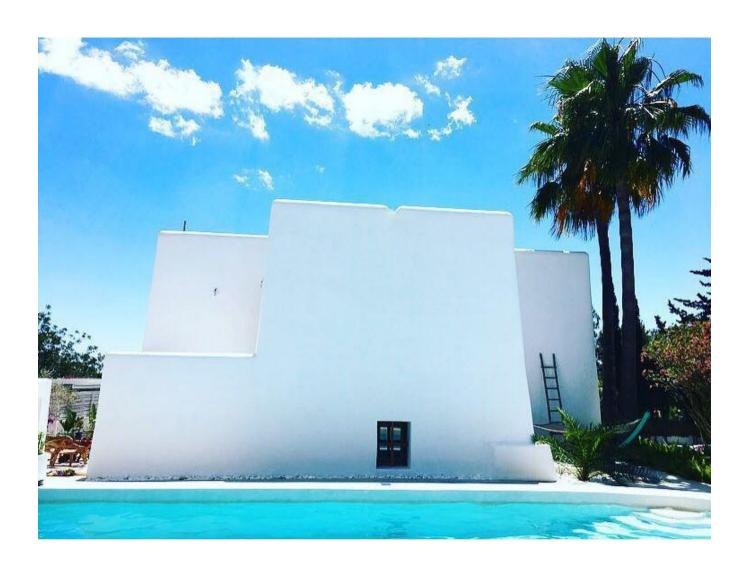

## Asking price 2.200.000€

The villa has a beautiful illuminated swimming pool of 25 m2, garden with palm trees, orchard with orange and lemon trees, relaxing area with another bathroom and barbecue.

Completely renovated in 2016 with all the infrastructures of electricity, plumbing, air conditioning and heating system completely new. The house has an underground gas tank with Repsol and a legally drilled water well for the supply of the house, swimming pool and irrigation of the garden and orchard.