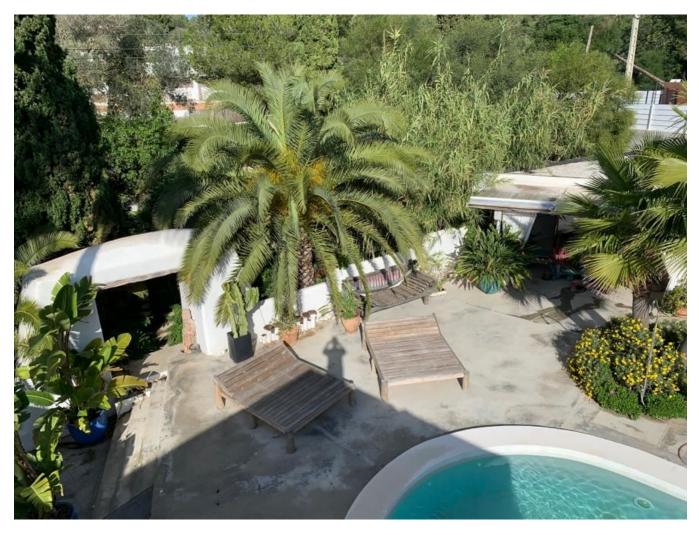

## Asking price 2.200.000€

The villa has a beautiful illuminated swimming pool of 25 m2, garden with palm trees, orchard with orange and lemon trees, relaxing area with another bathroom and barbecue.

Completely renovated in 2016 with all the infrastructures of electricity, plumbing, air conditioning and heating system completely new. The house has an underground gas tank with Repsol and a legally drilled water well for the supply of the house, swimming pool and irrigation of the garden and orchard.