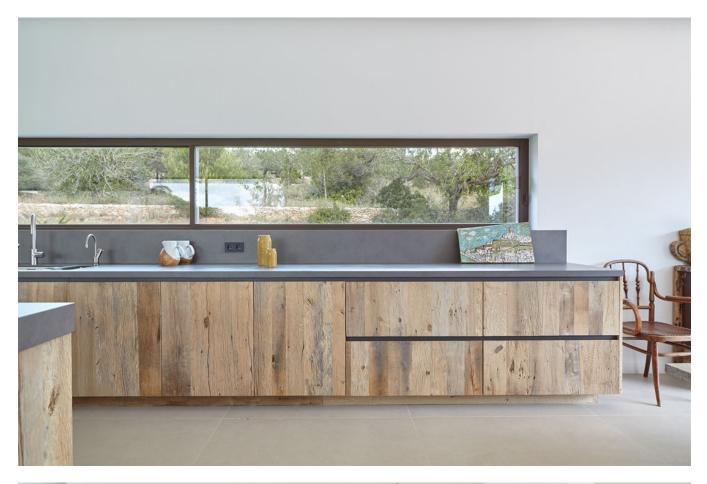

#### The villa

Nationals and ultramodern merged into this special building. The villa was designed by renowned architect Jaime Romano, while the features of a storied rural home were preserved. These original stables can be redefined to create more space. The lower living room has a four meter high ceiling, which creates an extraordinary sense of spaciousness and generous windows enhance it. The living room showpiece is the spacious designer fireplace that separates this house from the dining room and kitchen. The impressive kitchen is made of high quality wood through a split level. Nestled on a generous kitchen island, the kitchen room is just like a professional kitchen. The stylish sliding doors around the villa ensure that the interior is seamlessly blended into the exterior.