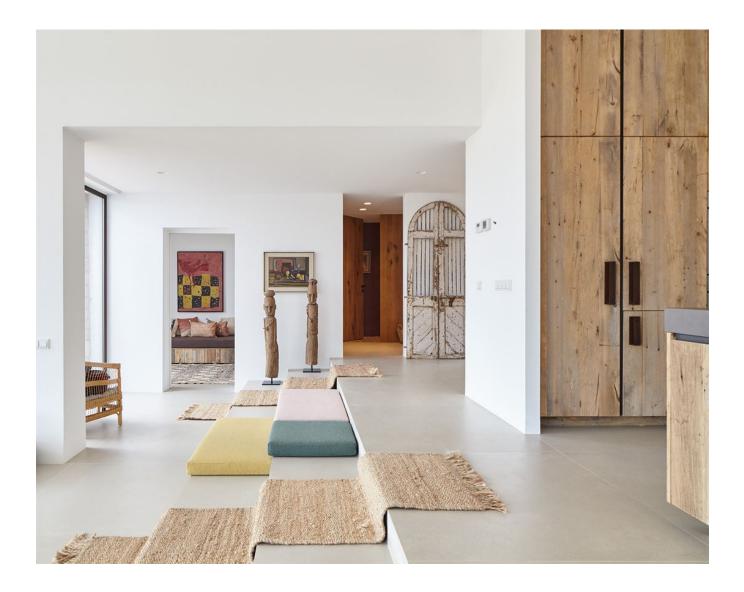

#### The villa

Nationals and ultramodern merged into this special building. The villa was designed by renowned architect Jaime Romano, while the features of a storied rural home were preserved. These original stables can be redefined to create more space. The lower living room has a four meter high ceiling, which creates an extraordinary sense of spaciousness and generous windows enhance it. The living room showpiece is the spacious designer fireplace that separates this house from the dining room and kitchen. The impressive kitchen is made of high quality wood through a split level. Nestled on a generous kitchen island, the kitchen room is just like a professional kitchen. The stylish sliding doors around the villa ensure that the interior is seamlessly blended into the exterior.