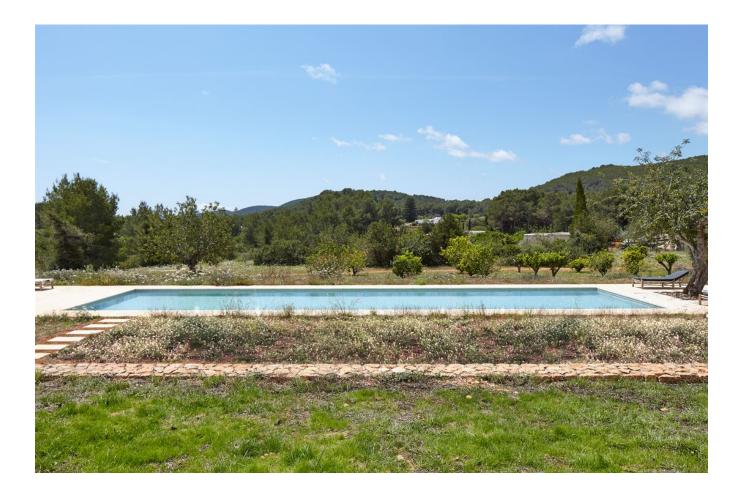

## Bedroom & Outdoor Space

The spacious villa offers five luxurious bedrooms and four bathrooms. They are all finished, and through the high windows, the oak doors create a rural backdrop to create a rural atmosphere. Designer bathrooms are all equipped with double sinks and some have freestanding bathtubs. The vast land surrounding the villa offers a great sense of place, freedom and possibility. The residence has a huge swimming pool of 20 meters and the house has its own water supply.