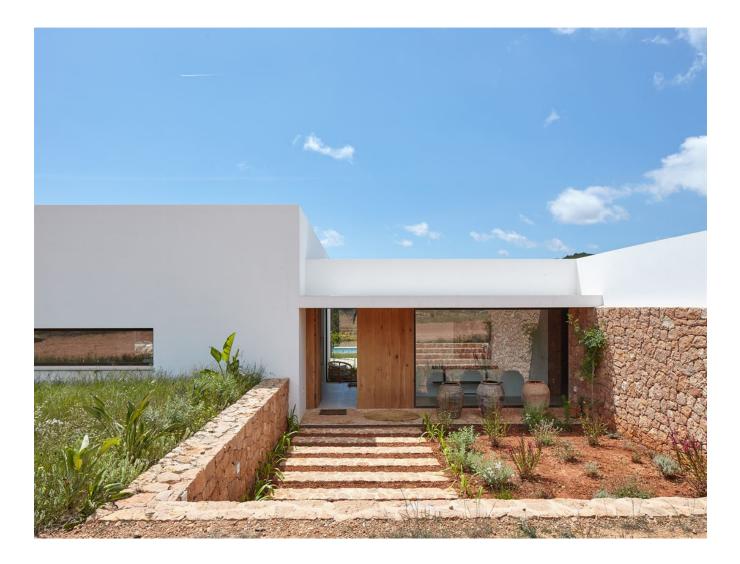

#### The villa

Nationals and ultramodern merged into this special building. The villa was designed by renowned architect Jaime Romano, while the features of a storied rural home were preserved. These original stables can be redefined to create more space. The lower living room has a four meter high ceiling, which creates an extraordinary sense of spaciousness and generous windows enhance it. The living room showpiece is the spacious designer fireplace that separates this house from the dining room and kitchen. The impressive kitchen is made of high quality wood through a split level. Nestled on a generous kitchen island, the kitchen room is just like a professional kitchen. The stylish sliding doors around the villa ensure that the interior is seamlessly blended into the exterior.