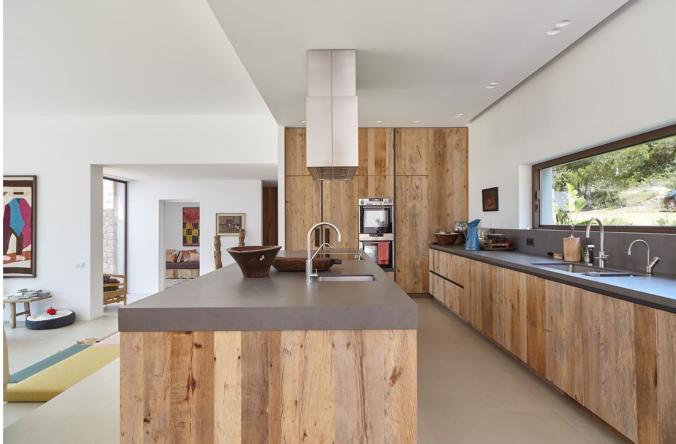

#### The villa

Nationals and ultramodern merged into this special building. The villa was designed by renowned architect Jaime Romano, while the features of a storied rural home were preserved. These original stables can be redefined to create more space. The lower living room has a four meter high ceiling, which creates an extraordinary sense of spaciousness and generous windows enhance it. The living room showpiece is the spacious designer fireplace that separates this house from the dining room and kitchen. The impressive kitchen is made of high quality wood through a split level. Nestled on a generous kitchen island, the kitchen room is just like a professional kitchen. The stylish sliding doors around the villa ensure that the interior is seamlessly blended into the exterior.