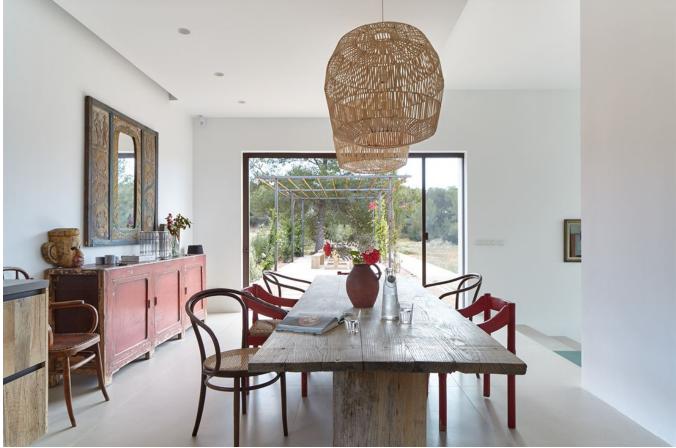

#### The villa

Nationals and ultramodern merged into this special building. The villa was designed by renowned architect Jaime Romano, while the features of a storied rural home were preserved. These original stables can be redefined to create more space. The lower living room has a four meter high ceiling, which creates an extraordinary sense of spaciousness and generous windows enhance it. The living room showpiece is the spacious designer fireplace that separates this house from the dining room and kitchen. The impressive kitchen is made of high quality wood through a split level. Nestled on a generous kitchen island, the kitchen room is just like a professional kitchen. The stylish sliding doors around the villa ensure that the interior is seamlessly blended into the exterior.