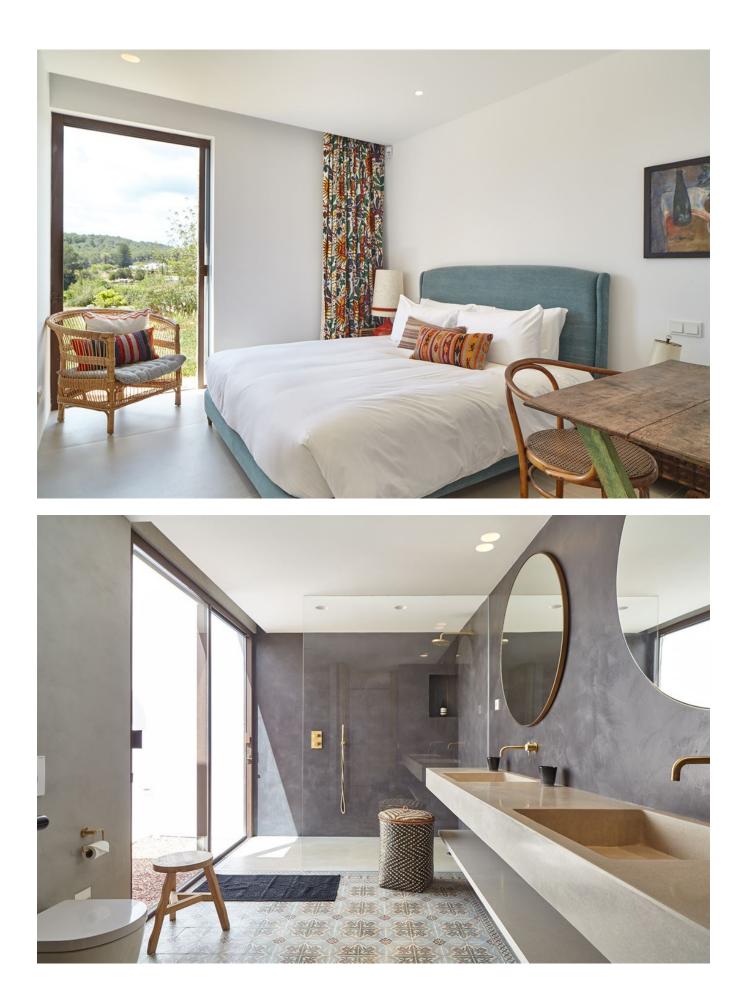

## Bedroom & Outdoor Space

The spacious villa offers five luxurious bedrooms and four bathrooms. They are all finished, and through the high windows, the oak doors create a rural backdrop to create a rural atmosphere. Designer bathrooms are all equipped with double sinks and some have freestanding bathtubs. The vast land surrounding the villa offers a great sense of place, freedom and possibility. The residence has a huge swimming pool of 20 meters and the house has its own water supply.