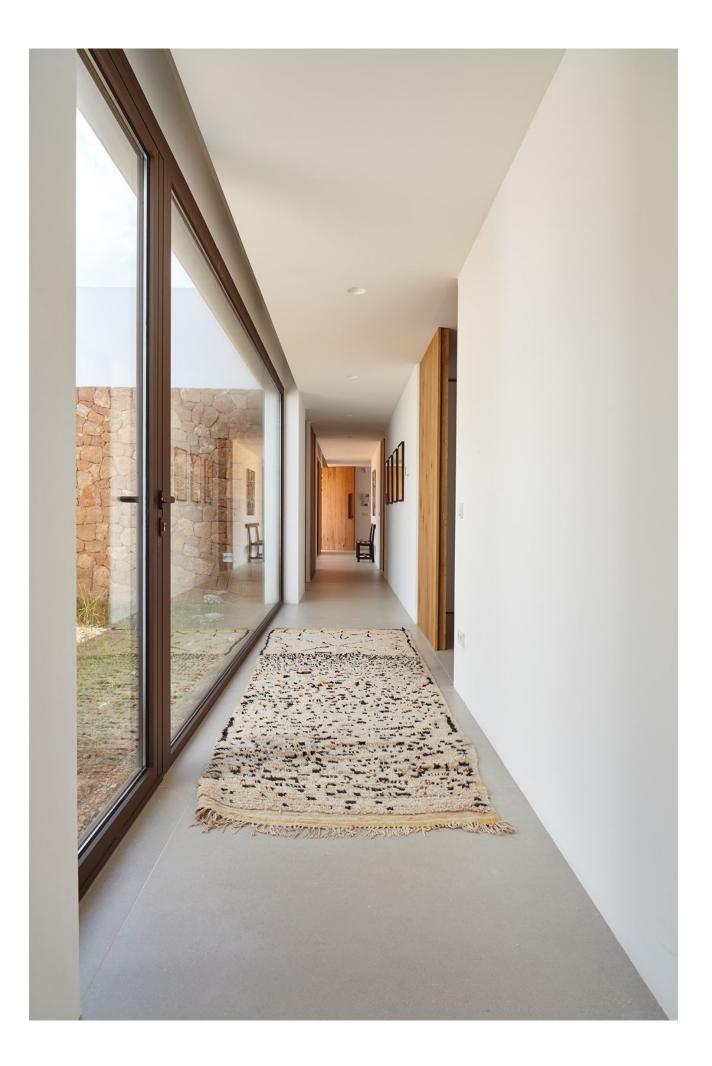

#### The villa

Nationals and ultramodern merged into this special building. The villa was designed by renowned architect Jaime Romano, while the features of a storied rural home were preserved. These original stables can be redefined to create more space. The lower living room has a four meter high ceiling, which creates an extraordinary sense of spaciousness and generous windows enhance it. The living room showpiece is the spacious designer fireplace that separates this house from the dining room and kitchen. The impressive kitchen is made of high quality wood through a split level. Nestled on a generous kitchen island, the kitchen room is just like a professional kitchen. The stylish sliding doors around the villa ensure that the interior is seamlessly blended into the exterior.