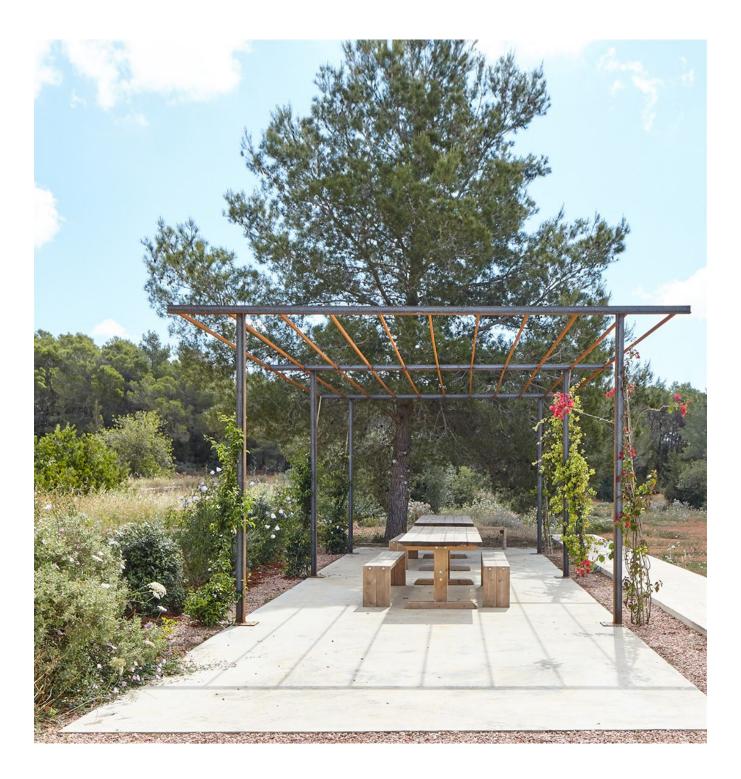

## Bedroom & Outdoor Space

The spacious villa offers five luxurious bedrooms and four bathrooms. They are all finished, and through the high windows, the oak doors create a rural backdrop to create a rural atmosphere. Designer bathrooms are all equipped with double sinks and some have freestanding bathtubs. The vast land surrounding the villa offers a great sense of place, freedom and possibility. The residence has a huge swimming pool of 20 meters and the house has its own water supply.