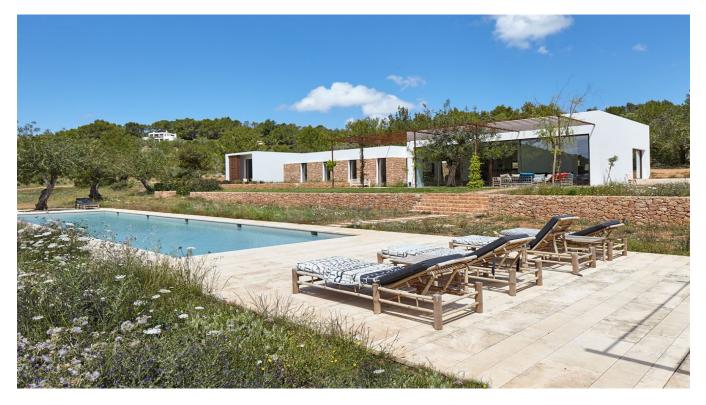

#### Environment

This modern and featured design villa is located near the authentic finca of San Carlos. The residence is located in the valley of Morena with panoramic views of the countryside.

## Bedroom & Outdoor Space

The spacious villa offers five luxurious bedrooms and four bathrooms. They are all finished, and through the high windows, the oak doors create a rural backdrop to create a rural atmosphere. Designer bathrooms are all equipped with double sinks and some have freestanding bathtubs. The vast land surrounding the villa offers a great sense of place, freedom and possibility. The residence has a huge swimming pool of 20 meters and the house has its own water supply.