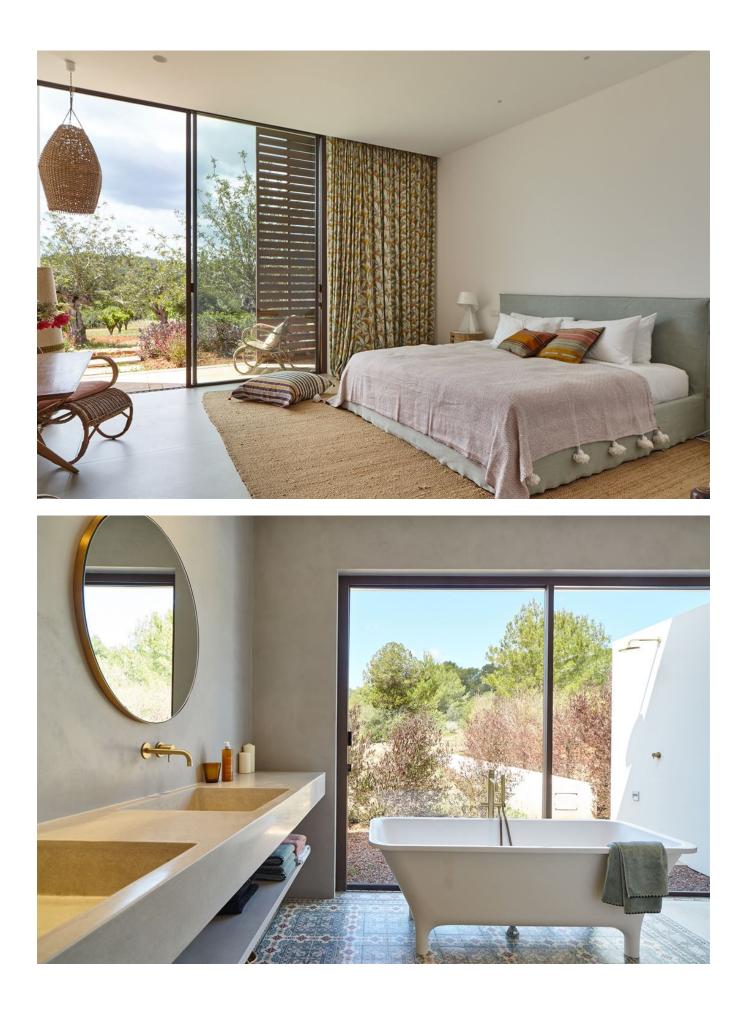

## Bedroom & Outdoor Space

The spacious villa offers five luxurious bedrooms and four bathrooms. They are all finished, and through the high windows, the oak doors create a rural backdrop to create a rural atmosphere. Designer bathrooms are all equipped with double sinks and some have freestanding bathtubs. The vast land surrounding the villa offers a great sense of place, freedom and possibility. The residence has a huge swimming pool of 20 meters and the house has its own water supply.