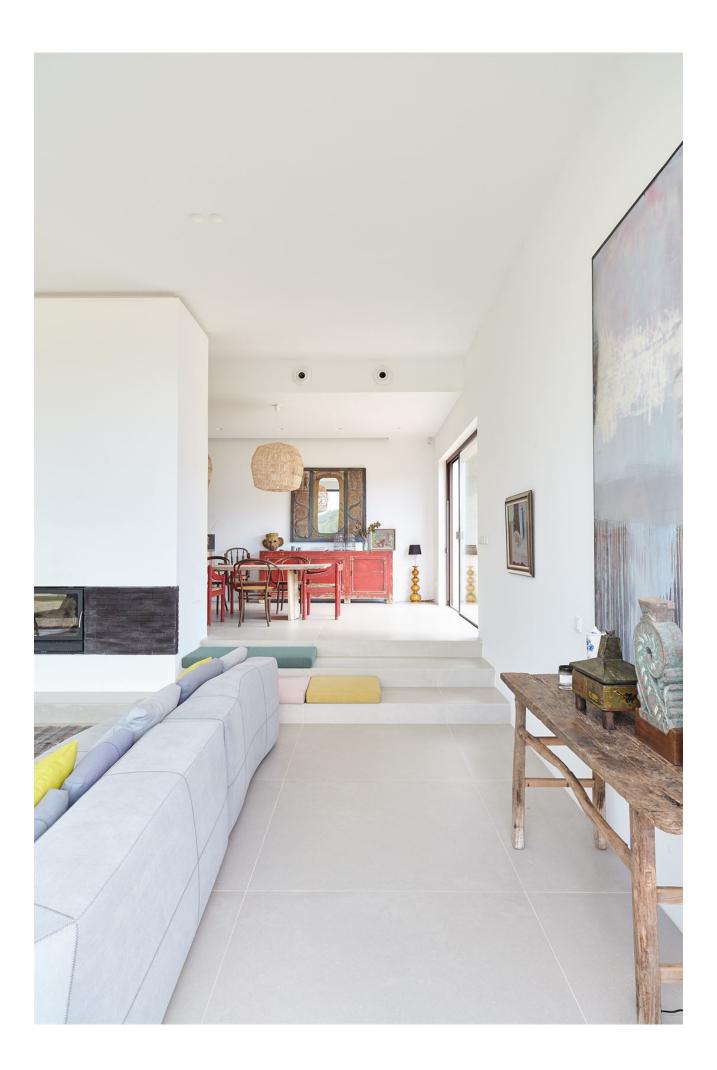

#### The villa

Nationals and ultramodern merged into this special building. The villa was designed by renowned architect Jaime Romano, while the features of a storied rural home were preserved. These original stables can be redefined to create more space. The lower living room has a four meter high ceiling, which creates an extraordinary sense of spaciousness and generous windows enhance it. The living room showpiece is the spacious designer fireplace that separates this house from the dining room and kitchen. The impressive kitchen is made of high quality wood through a split level. Nestled on a generous kitchen island, the kitchen room is just like a professional kitchen. The stylish sliding doors around the villa ensure that the interior is seamlessly blended into the exterior.