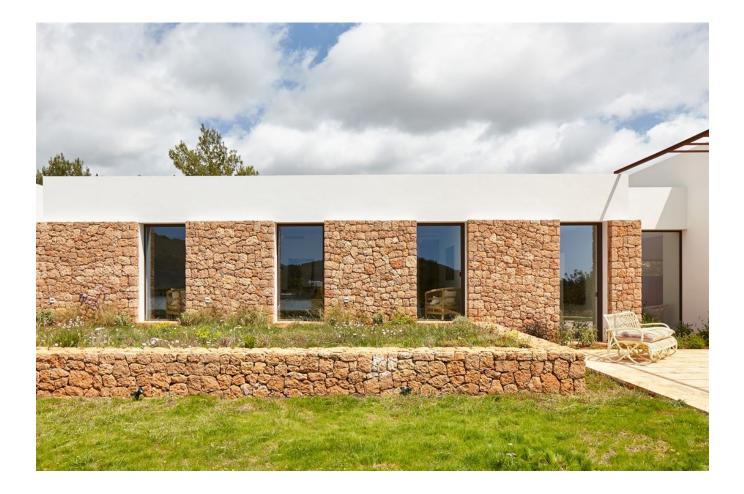

#### The villa

Nationals and ultramodern merged into this special building. The villa was designed by renowned architect Jaime Romano, while the features of a storied rural home were preserved. These original stables can be redefined to create more space. The lower living room has a four meter high ceiling, which creates an extraordinary sense of spaciousness and generous windows enhance it. The living room showpiece is the spacious designer fireplace that separates this house from the dining room and kitchen. The impressive kitchen is made of high quality wood through a split level. Nestled on a generous kitchen island, the kitchen room is just like a professional kitchen. The stylish sliding doors around the villa ensure that the interior is seamlessly blended into the exterior.