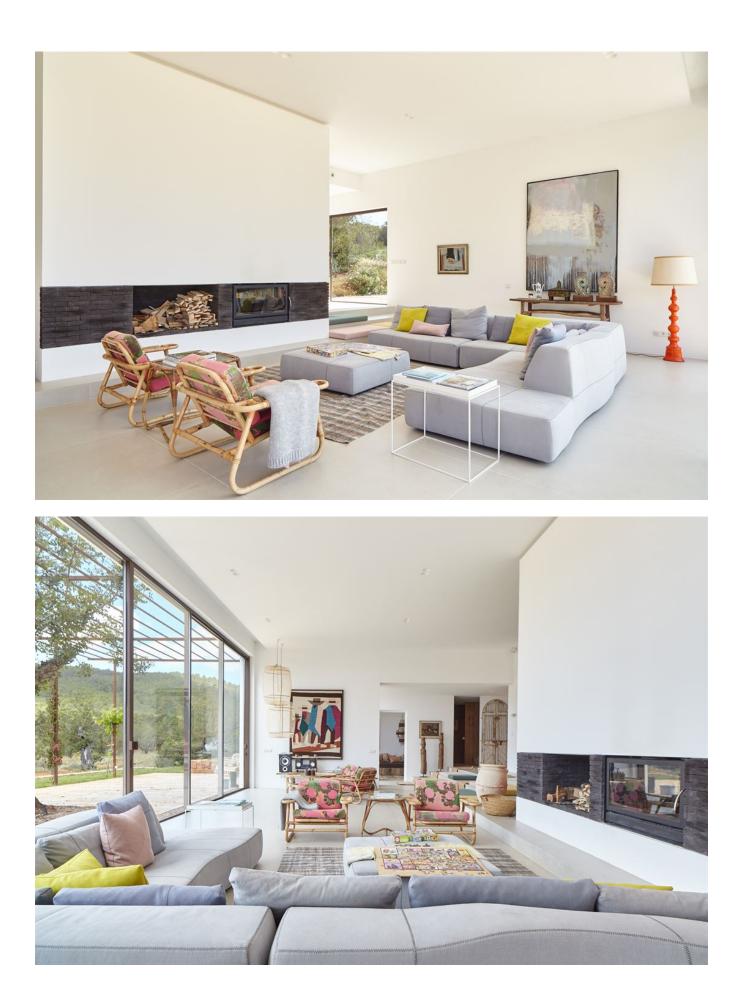

#### The villa

Nationals and ultramodern merged into this special building. The villa was designed by renowned architect Jaime Romano, while the features of a storied rural home were preserved. These original stables can be redefined to create more space. The lower living room has a four meter high ceiling, which creates an extraordinary sense of spaciousness and generous windows enhance it. The living room showpiece is the spacious designer fireplace that separates this house from the dining room and kitchen. The impressive kitchen is made of high quality wood through a split level. Nestled on a generous kitchen island, the kitchen room is just like a professional kitchen. The stylish sliding doors around the villa ensure that the interior is seamlessly blended into the exterior.