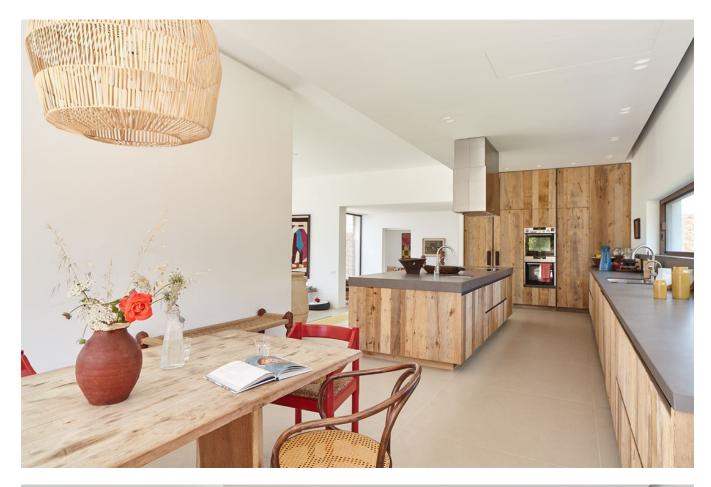

#### The villa

Nationals and ultramodern merged into this special building. The villa was designed by renowned architect Jaime Romano, while the features of a storied rural home were preserved. These original stables can be redefined to create more space. The lower living room has a four meter high ceiling, which creates an extraordinary sense of spaciousness and generous windows enhance it. The living room showpiece is the spacious designer fireplace that separates this house from the dining room and kitchen. The impressive kitchen is made of high quality wood through a split level. Nestled on a generous kitchen island, the kitchen room is just like a professional kitchen. The stylish sliding doors around the villa ensure that the interior is seamlessly blended into the exterior.