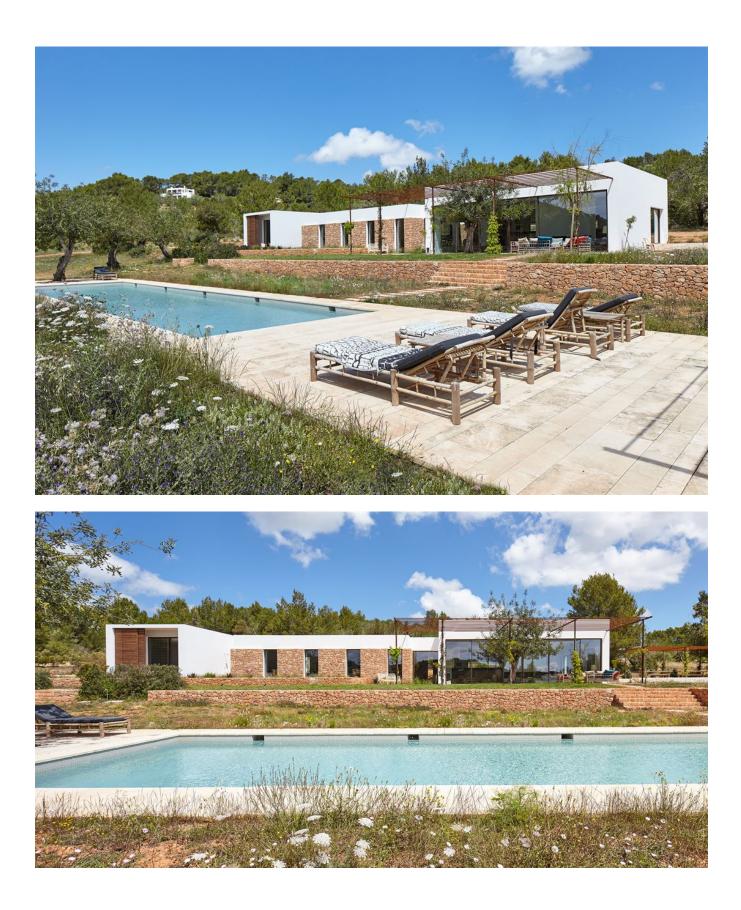

#### Environment

This modern and featured design villa is located near the authentic finca of San Carlos. The residence is located in the valley of Morena with panoramic views of the countryside.

## Bedroom & Outdoor Space

The spacious villa offers five luxurious bedrooms and four bathrooms. They are all finished, and through the high windows, the oak doors create a rural backdrop to create a rural atmosphere. Designer bathrooms are all equipped with double sinks and some have freestanding bathtubs. The vast land surrounding the villa offers a great sense of place, freedom and possibility. The residence has a huge swimming pool of 20 meters and the house has its own water supply.