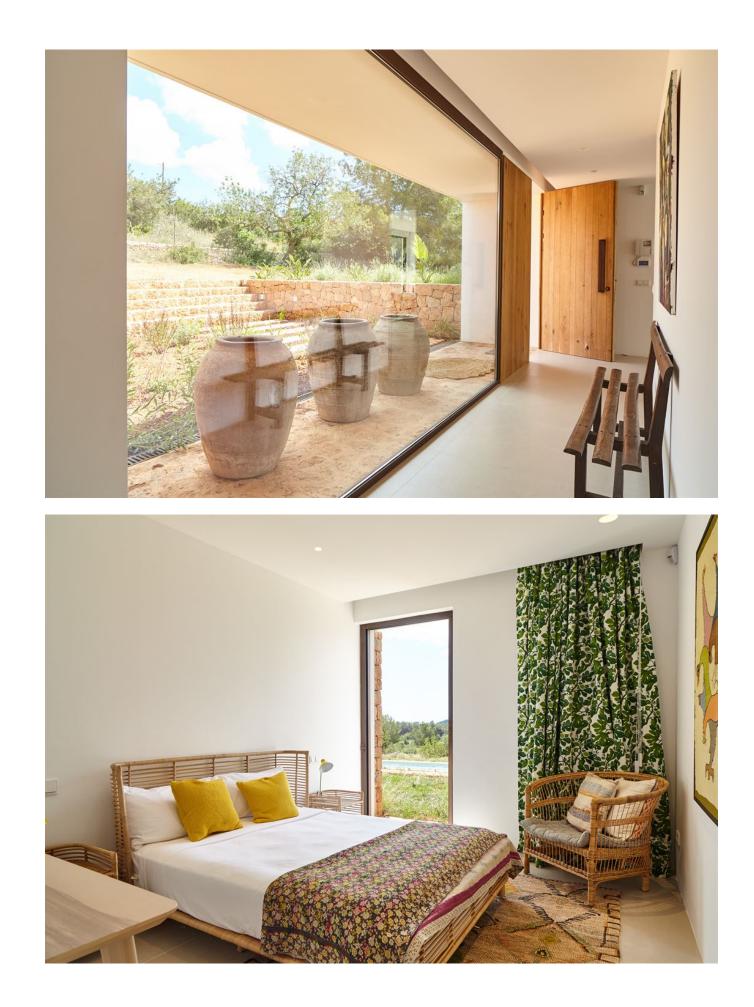

## Bedroom & Outdoor Space

The spacious villa offers five luxurious bedrooms and four bathrooms. They are all finished, and through the high windows, the oak doors create a rural backdrop to create a rural atmosphere. Designer bathrooms are all equipped with double sinks and some have freestanding bathtubs. The vast land surrounding the villa offers a great sense of place, freedom and possibility. The residence has a huge swimming pool of 20 meters and the house has its own water supply.