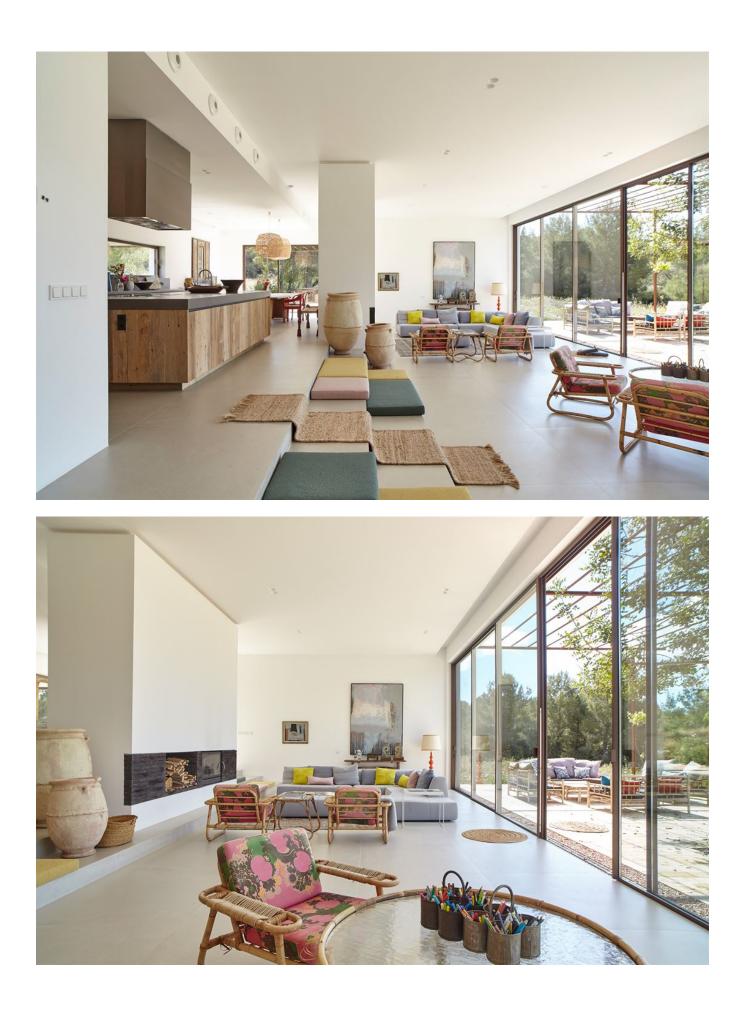

#### The villa

Nationals and ultramodern merged into this special building. The villa was designed by renowned architect Jaime Romano, while the features of a storied rural home were preserved. These original stables can be redefined to create more space. The lower living room has a four meter high ceiling, which creates an extraordinary sense of spaciousness and generous windows enhance it. The living room showpiece is the spacious designer fireplace that separates this house from the dining room and kitchen. The impressive kitchen is made of high quality wood through a split level. Nestled on a generous kitchen island, the kitchen room is just like a professional kitchen. The stylish sliding doors around the villa ensure that the interior is seamlessly blended into the exterior.