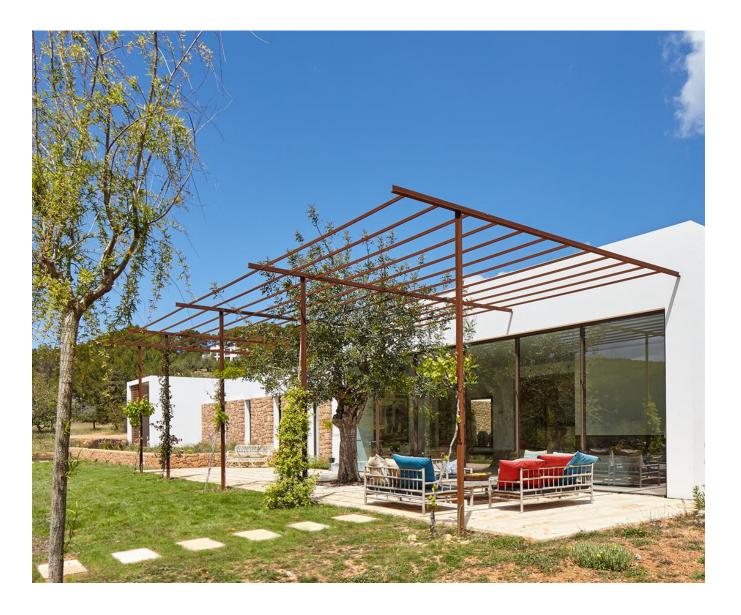

#### The villa

Nationals and ultramodern merged into this special building. The villa was designed by renowned architect Jaime Romano, while the features of a storied rural home were preserved. These original stables can be redefined to create more space. The lower living room has a four meter high ceiling, which creates an extraordinary sense of spaciousness and generous windows enhance it. The living room showpiece is the spacious designer fireplace that separates this house from the dining room and kitchen. The impressive kitchen is made of high quality wood through a split level. Nestled on a generous kitchen island, the kitchen room is just like a professional kitchen. The stylish sliding doors around the villa ensure that the interior is seamlessly blended into the exterior.