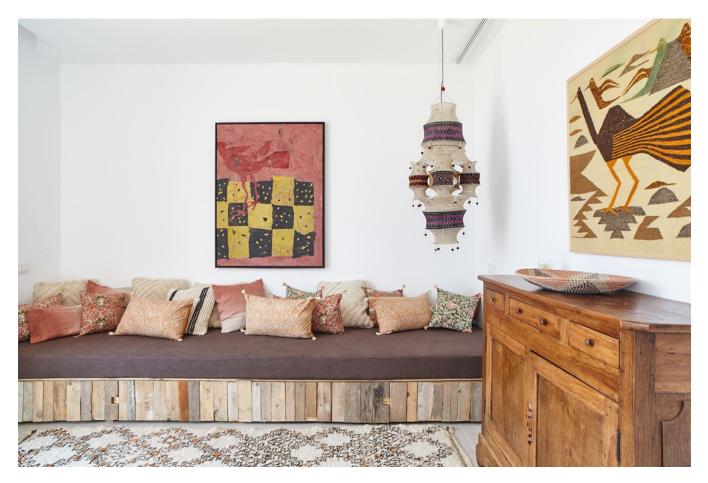

#### The villa

Nationals and ultramodern merged into this special building. The villa was designed by renowned architect Jaime Romano, while the features of a storied rural home were preserved. These original stables can be redefined to create more space. The lower living room has a four meter high ceiling, which creates an extraordinary sense of spaciousness and generous windows enhance it. The living room showpiece is the spacious designer fireplace that separates this house from the dining room and kitchen. The impressive kitchen is made of high quality wood through a split level. Nestled on a generous kitchen island, the kitchen room is just like a professional kitchen. The stylish sliding doors around the villa ensure that the interior is seamlessly blended into the exterior.