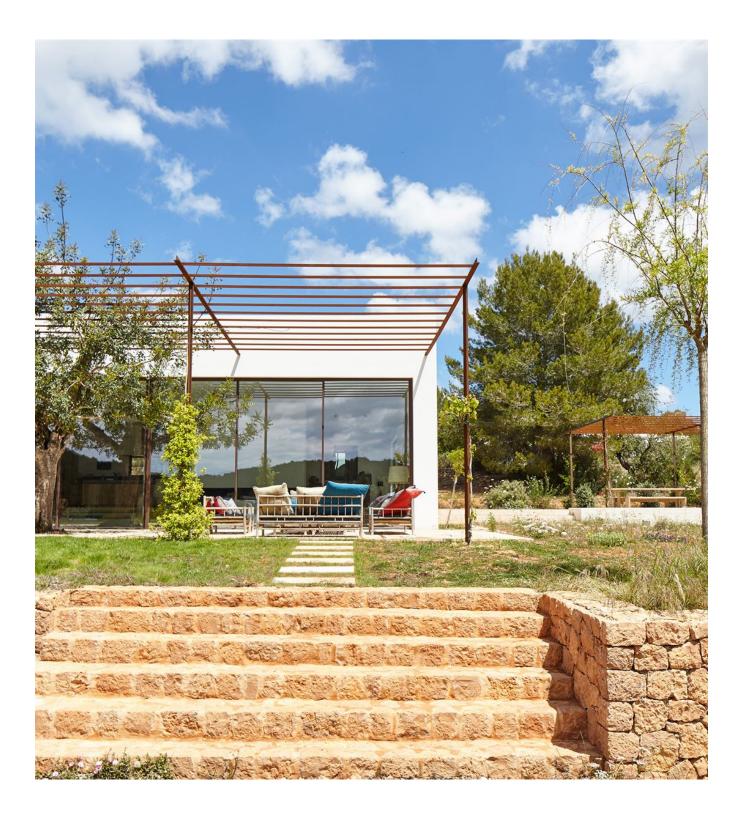

## Bedroom & Outdoor Space

The spacious villa offers five luxurious bedrooms and four bathrooms. They are all finished, and through the high windows, the oak doors create a rural backdrop to create a rural atmosphere. Designer bathrooms are all equipped with double sinks and some have freestanding bathtubs. The vast land surrounding the villa offers a great sense of place, freedom and possibility. The residence has a huge swimming pool of 20 meters and the house has its own water supply.