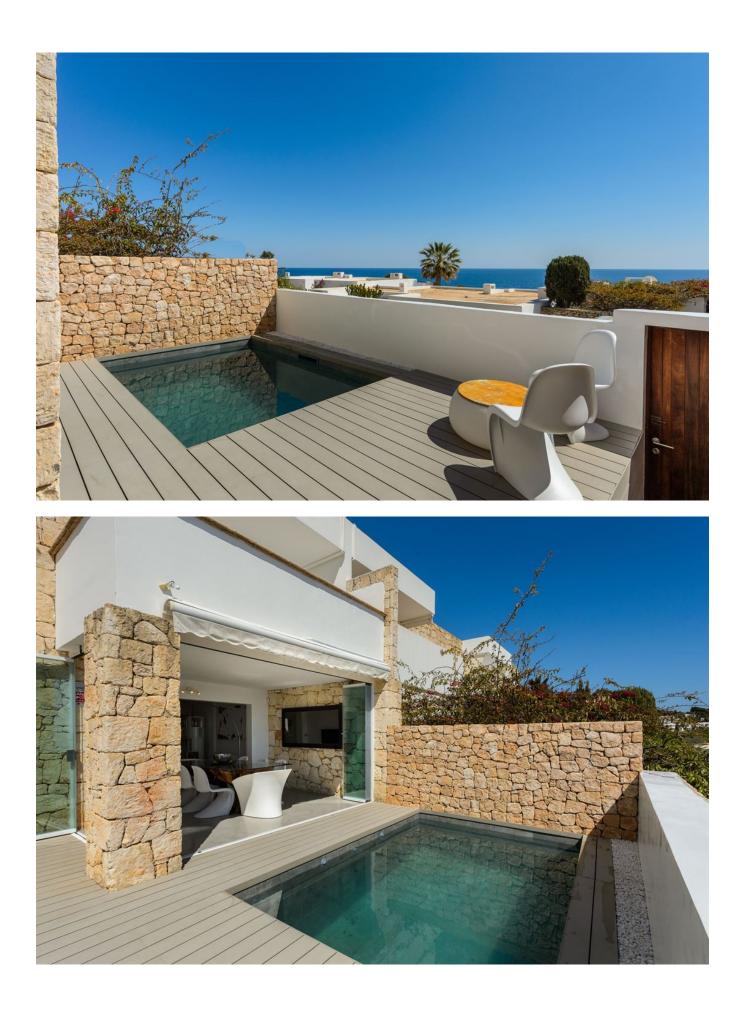

# The house

The well-maintained house is ready to enter and is finished to a high standard. In addition, the residence has a lot of natural light, thanks to the glass sliding door, which ingeniously connects the terrace with the inside. The residence has partly a wooden floor and partly a concrete cast floor, which creates a modern contrast. Many natural elements were used. The open kitchen is designed with wooden details and equipped with a cooking island, where one side serves as a bar. The cooking area is fully equipped and has high quality built-in appliances and an American fridge. The kitchen continues into the living room and ends in the patio. Here it is the wall of natural stone that catches the attention and continues to the terrace. Here you can find the private pool with stunning sea views.