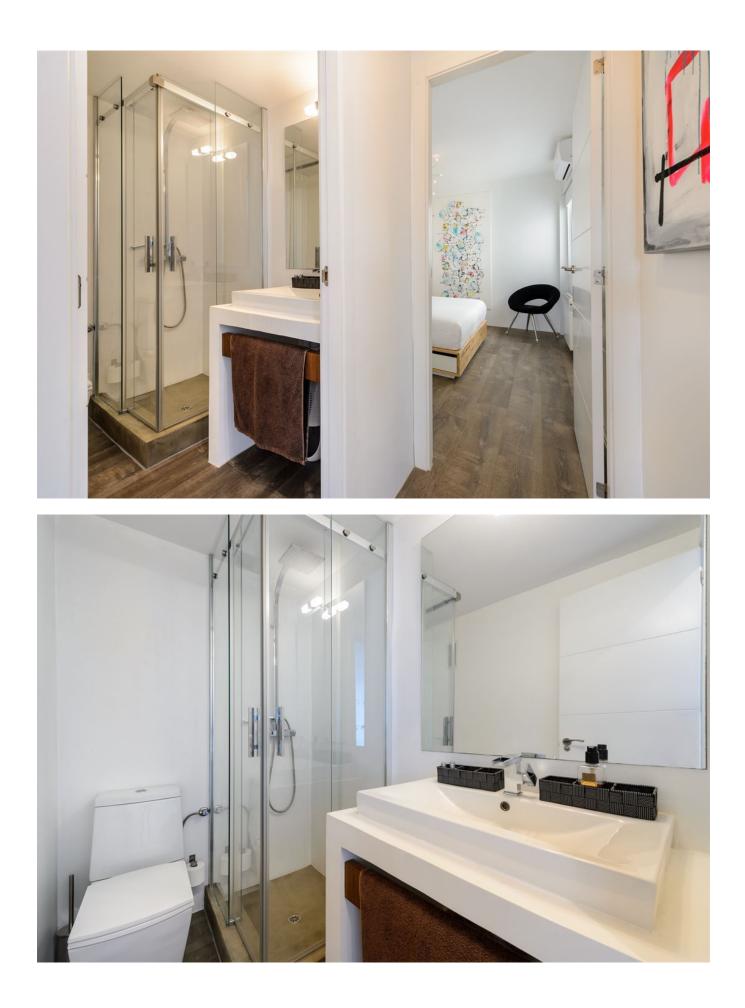

# The bedrooms

The lovely house has two bedrooms, of which the master bedroom with built-in wardrobe has an ensuite bathroom. This is finished with the same wood that was used for the kitchen. Furthermore, the house has another bedroom with built-in closet and a separate bathroom.