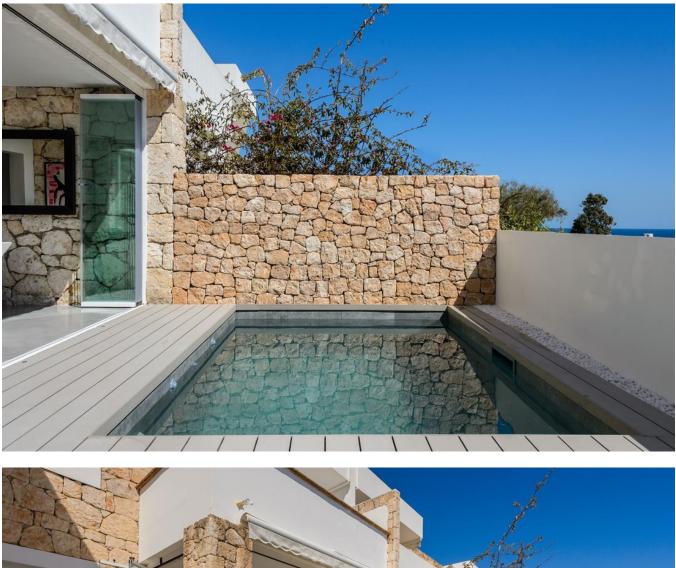

# The house

The well-maintained house is ready to enter and is finished to a high standard. In addition, the residence has a lot of natural light, thanks to the glass sliding door, which ingeniously connects the terrace with the inside. The residence has partly a wooden floor and partly a concrete cast floor, which creates a modern contrast. Many natural elements were used. The open kitchen is designed with wooden details and equipped with a cooking island, where one side serves as a bar. The cooking area is fully equipped and has high quality built-in appliances and an American fridge. The kitchen continues into the living room and ends in the patio. Here it is the wall of natural stone that catches the attention and continues to the terrace. Here you can find the private pool with stunning sea views.