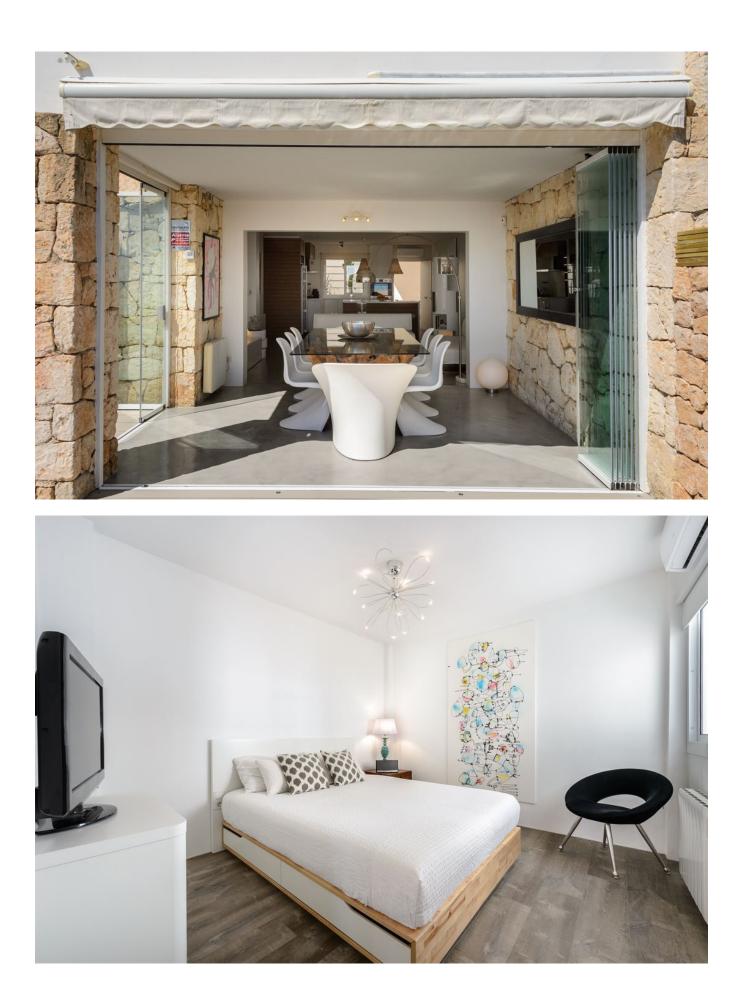

# The house

The well-maintained house is ready to enter and is finished to a high standard. In addition, the residence has a lot of natural light, thanks to the glass sliding door, which ingeniously connects the terrace with the inside. The residence has partly a wooden floor and partly a concrete cast floor, which creates a modern contrast. Many natural elements were used. The open kitchen is designed with wooden details and equipped with a cooking island, where one side serves as a bar. The cooking area is fully equipped and has high quality built-in appliances and an American fridge. The kitchen continues into the living room and ends in the patio. Here it is the wall of natural stone that catches the attention and continues to the terrace. Here you can find the private pool with stunning sea views.

# The bedrooms

The lovely house has two bedrooms, of which the master bedroom with built-in wardrobe has an ensuite bathroom. This is finished with the same wood that was used for the kitchen. Furthermore, the house has another bedroom with built-in closet and a separate bathroom.