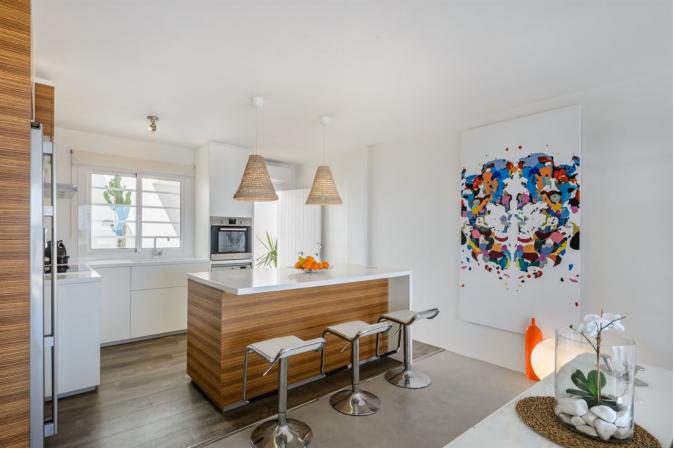

# The house

The well-maintained house is ready to enter and is finished to a high standard. In addition, the residence has a lot of natural light, thanks to the glass sliding door, which ingeniously connects the terrace with the inside. The residence has partly a wooden floor and partly a concrete cast floor, which creates a modern contrast. Many natural elements were used. The open kitchen is designed with wooden details and equipped with a cooking island, where one side serves as a bar. The cooking area is fully equipped and has high quality built-in appliances and an American fridge. The kitchen continues into the living room and ends in the patio. Here it is the wall of natural stone that catches the attention and continues to the terrace. Here you can find the private pool with stunning sea views.