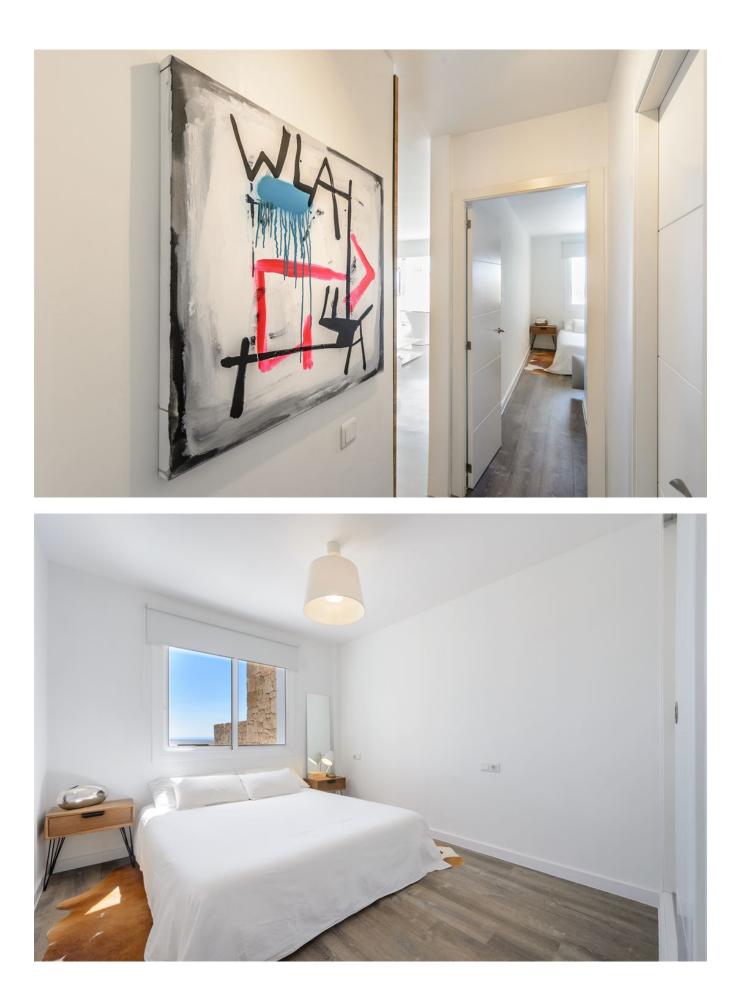

# The bedrooms

The lovely house has two bedrooms, of which the master bedroom with built-in wardrobe has an ensuite bathroom. This is finished with the same wood that was used for the kitchen. Furthermore, the house has another bedroom with built-in closet and a separate bathroom.