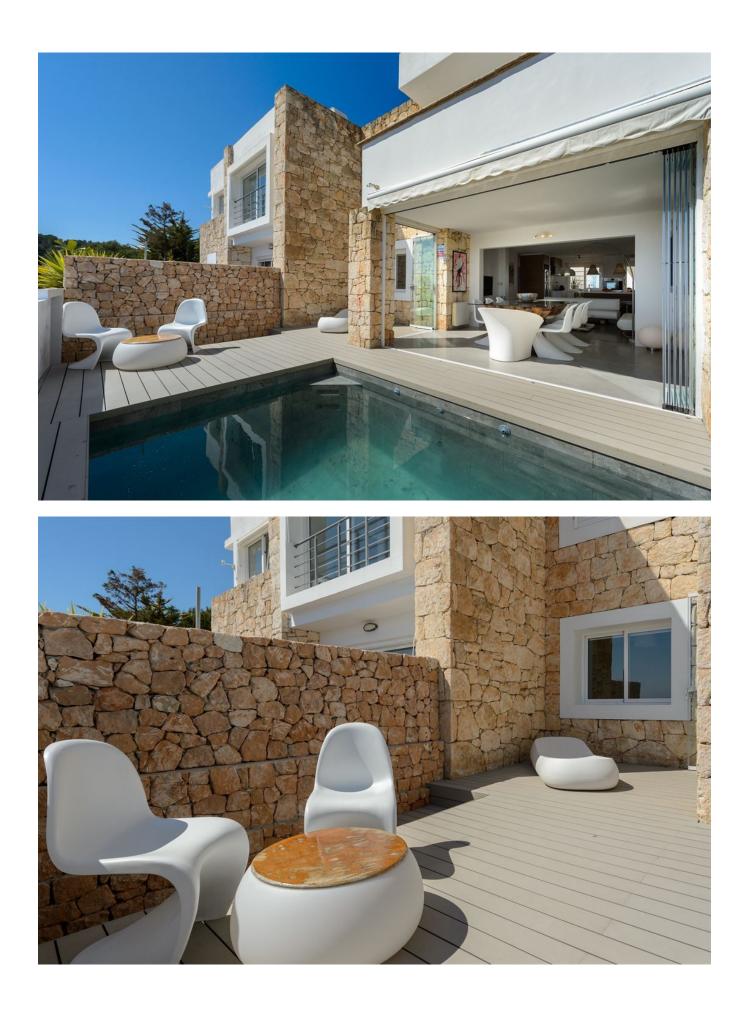

# The house

The well-maintained house is ready to enter and is finished to a high standard. In addition, the residence has a lot of natural light, thanks to the glass sliding door, which ingeniously connects the terrace with the inside. The residence has partly a wooden floor and partly a concrete cast floor, which creates a modern contrast. Many natural elements were used. The open kitchen is designed with wooden details and equipped with a cooking island, where one side serves as a bar. The cooking area is fully equipped and has high quality built-in appliances and an American fridge. The kitchen continues into the living room and ends in the patio. Here it is the wall of natural stone that catches the attention and continues to the terrace. Here you can find the private pool with stunning sea views.