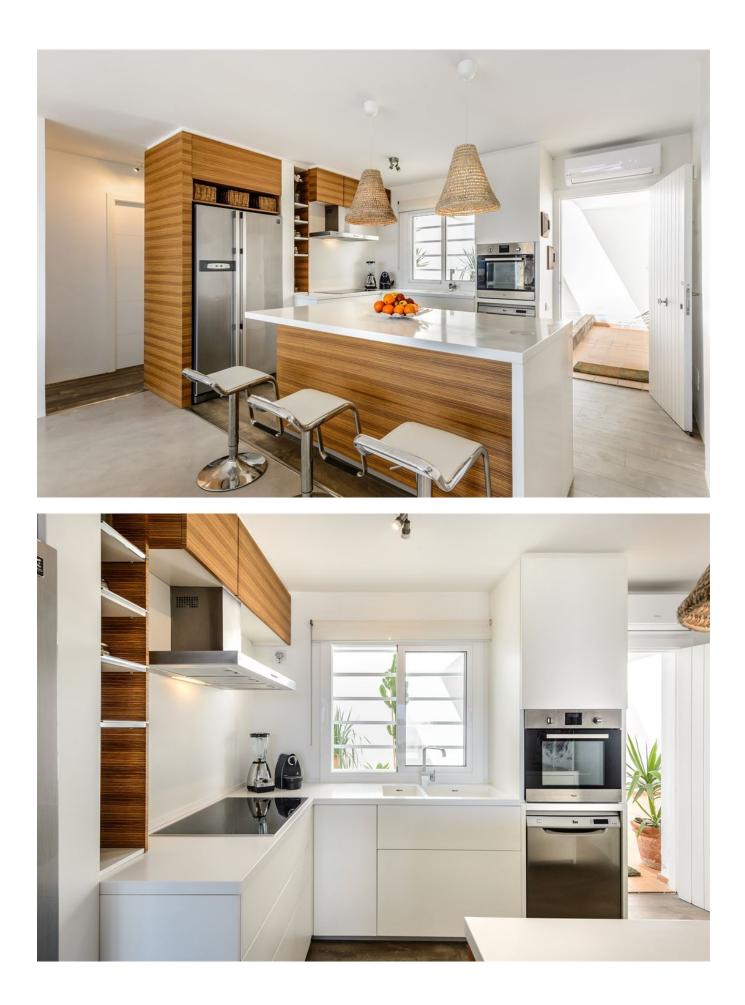

# The house

The well-maintained house is ready to enter and is finished to a high standard. In addition, the residence has a lot of natural light, thanks to the glass sliding door, which ingeniously connects the terrace with the inside. The residence has partly a wooden floor and partly a concrete cast floor, which creates a modern contrast. Many natural elements were used. The open kitchen is designed with wooden details and equipped with a cooking island, where one side serves as a bar. The cooking area is fully equipped and has high quality built-in appliances and an American fridge. The kitchen continues into the living room and ends in the patio. Here it is the wall of natural stone that catches the attention and continues to the terrace. Here you can find the private pool with stunning sea views.