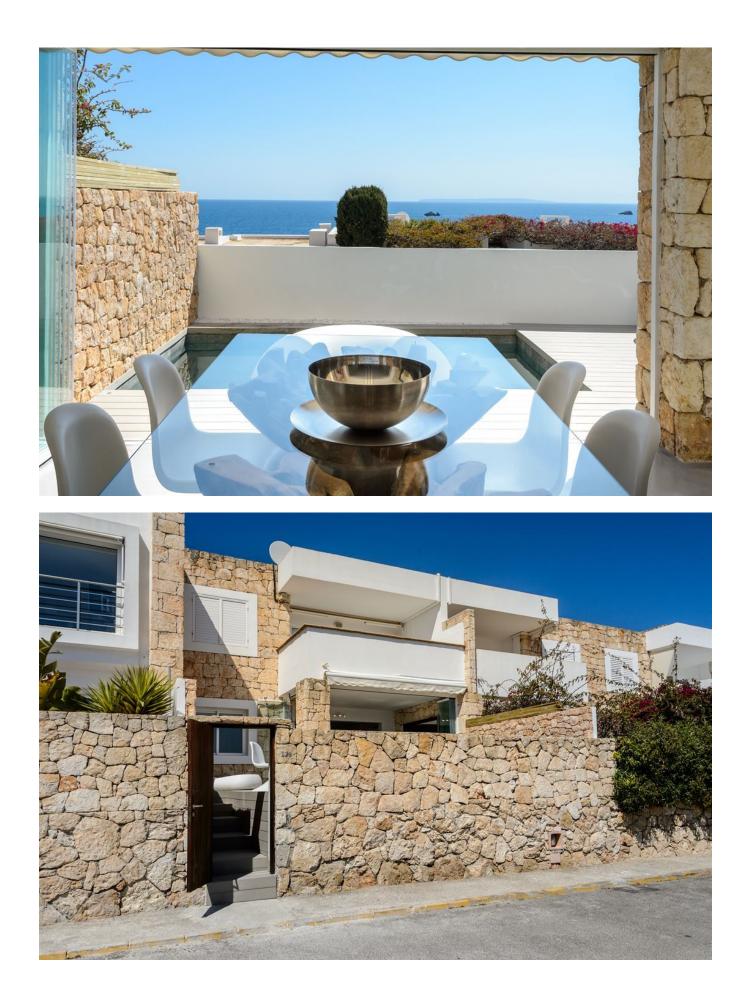

# DESCRIPTION

The urbanization Roca Llisa is centrally located on the west coast of Ibiza, where the residence is located, surrounded by the green mountain landscape. The house has a spectacular sea view and the golf course is a stone's throw away. Both Santa Eularia and Ibiza Town are less than fifteen minutes away by car.

# The house

The well-maintained house is ready to enter and is finished to a high standard. In addition, the residence has a lot of natural light, thanks to the glass sliding door, which ingeniously connects the terrace with the inside. The residence has partly a wooden floor and partly a concrete cast floor, which creates a modern contrast. Many natural elements were used. The open kitchen is designed with wooden details and equipped with a cooking island, where one side serves as a bar. The cooking area is fully equipped and has high quality built-in appliances and an American fridge. The kitchen continues into the living room and ends in the patio. Here it is the wall of natural stone that catches the attention and continues to the terrace. Here you can find the private pool with stunning sea views.