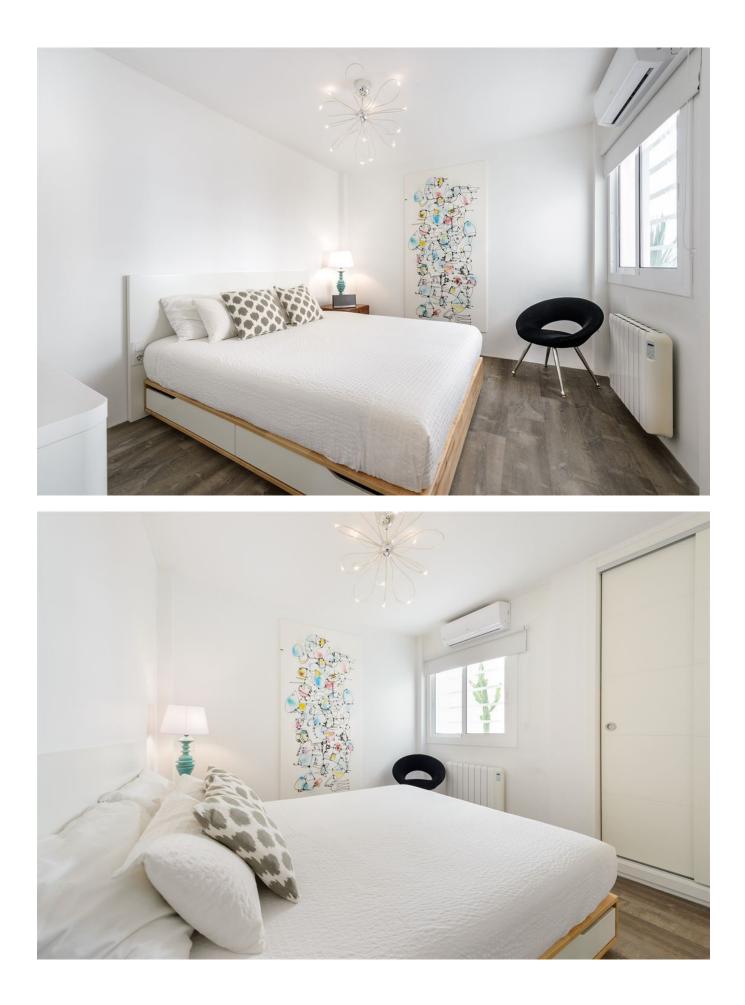

# The bedrooms

The lovely house has two bedrooms, of which the master bedroom with built-in wardrobe has an ensuite bathroom. This is finished with the same wood that was used for the kitchen. Furthermore, the house has another bedroom with built-in closet and a separate bathroom.