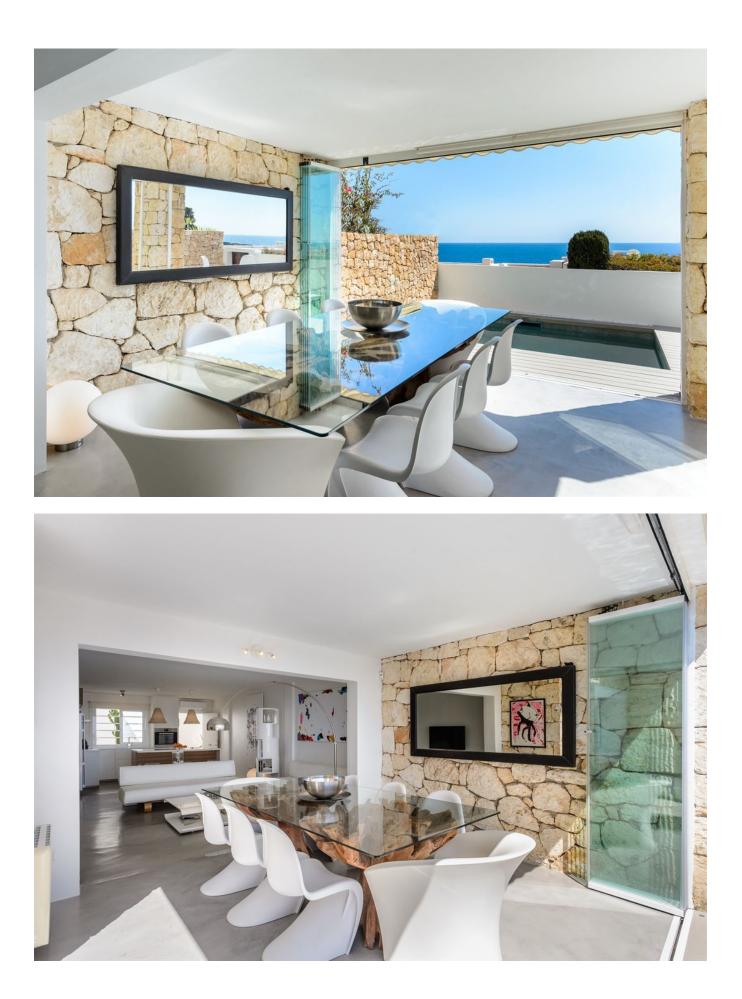

# The house

The well-maintained house is ready to enter and is finished to a high standard. In addition, the residence has a lot of natural light, thanks to the glass sliding door, which ingeniously connects the terrace with the inside. The residence has partly a wooden floor and partly a concrete cast floor, which creates a modern contrast. Many natural elements were used. The open kitchen is designed with wooden details and equipped with a cooking island, where one side serves as a bar. The cooking area is fully equipped and has high quality built-in appliances and an American fridge. The kitchen continues into the living room and ends in the patio. Here it is the wall of natural stone that catches the attention and continues to the terrace. Here you can find the private pool with stunning sea views.