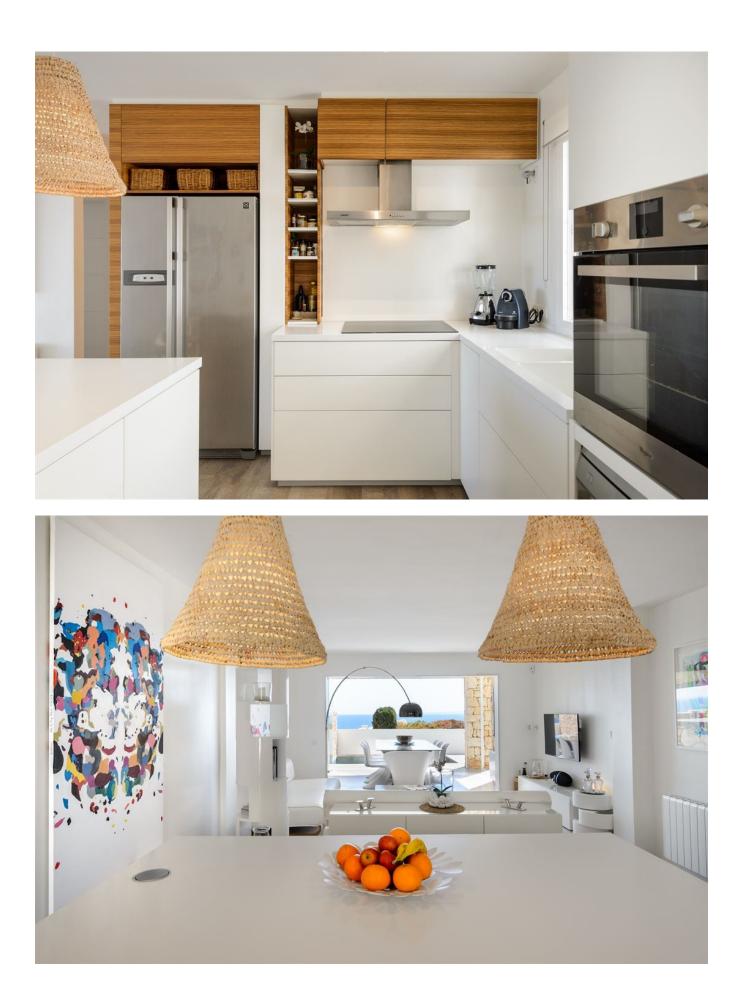

# The house

The well-maintained house is ready to enter and is finished to a high standard. In addition, the residence has a lot of natural light, thanks to the glass sliding door, which ingeniously connects the terrace with the inside. The residence has partly a wooden floor and partly a concrete cast floor, which creates a modern contrast. Many natural elements were used. The open kitchen is designed with wooden details and equipped with a cooking island, where one side serves as a bar. The cooking area is fully equipped and has high quality built-in appliances and an American fridge. The kitchen continues into the living room and ends in the patio. Here it is the wall of natural stone that catches the attention and continues to the terrace. Here you can find the private pool with stunning sea views.