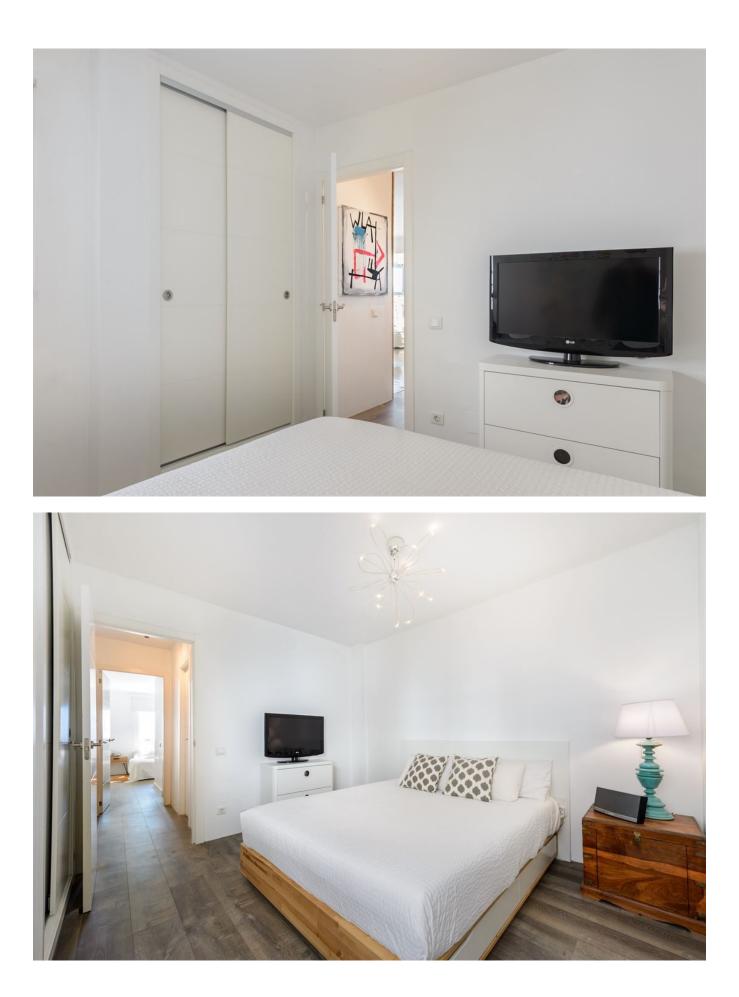

# The bedrooms

The lovely house has two bedrooms, of which the master bedroom with built-in wardrobe has an ensuite bathroom. This is finished with the same wood that was used for the kitchen. Furthermore, the house has another bedroom with built-in closet and a separate bathroom.