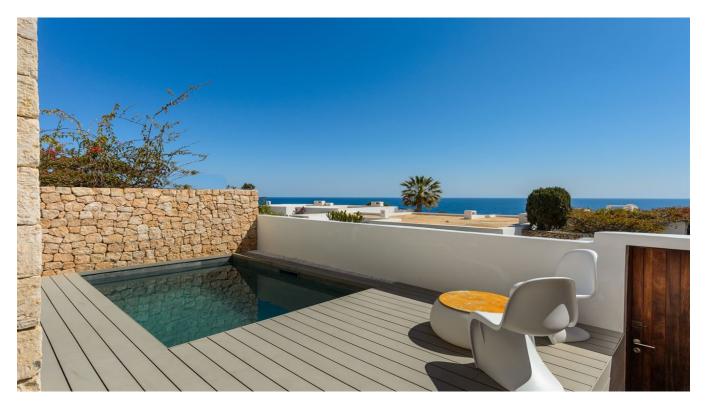

# DESCRIPTION

The urbanization Roca Llisa is centrally located on the west coast of Ibiza, where the residence is located, surrounded by the green mountain landscape. The house has a spectacular sea view and the golf course is a stone's throw away. Both Santa Eularia and Ibiza Town are less than fifteen minutes away by car.

# The house

The well-maintained house is ready to enter and is finished to a high standard. In addition, the residence has a lot of natural light, thanks to the glass sliding door, which ingeniously connects the terrace with the inside. The residence has partly a wooden floor and partly a concrete cast floor, which creates a modern contrast. Many natural elements were used. The open kitchen is designed with wooden details and equipped with a cooking island, where one side serves as a bar. The cooking area is fully equipped and has high quality built-in appliances and an American fridge. The kitchen continues into the living room and ends in the patio. Here it is the wall of natural stone that catches the attention and continues to the terrace. Here you can find the private pool with stunning sea views.