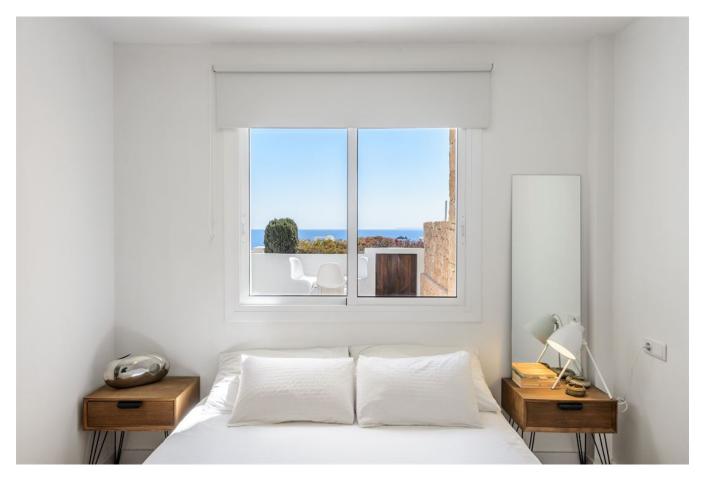

# The bedrooms

The lovely house has two bedrooms, of which the master bedroom with built-in wardrobe has an ensuite bathroom. This is finished with the same wood that was used for the kitchen. Furthermore, the house has another bedroom with built-in closet and a separate bathroom.