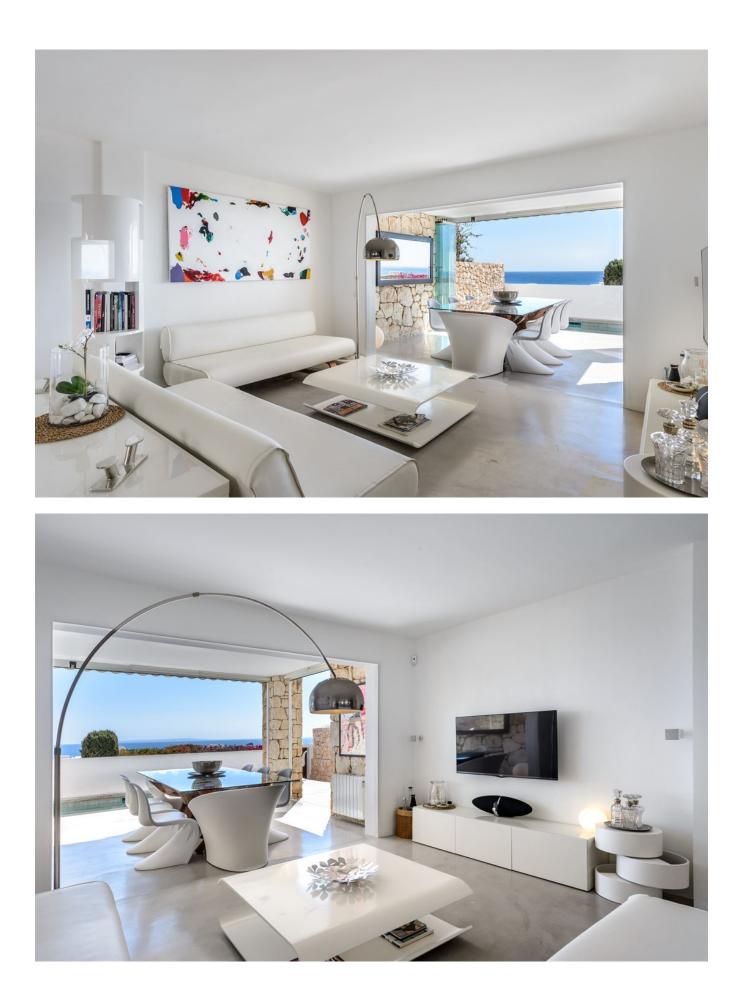

# The house

The well-maintained house is ready to enter and is finished to a high standard. In addition, the residence has a lot of natural light, thanks to the glass sliding door, which ingeniously connects the terrace with the inside. The residence has partly a wooden floor and partly a concrete cast floor, which creates a modern contrast. Many natural elements were used. The open kitchen is designed with wooden details and equipped with a cooking island, where one side serves as a bar. The cooking area is fully equipped and has high quality built-in appliances and an American fridge. The kitchen continues into the living room and ends in the patio. Here it is the wall of natural stone that catches the attention and continues to the terrace. Here you can find the private pool with stunning sea views.