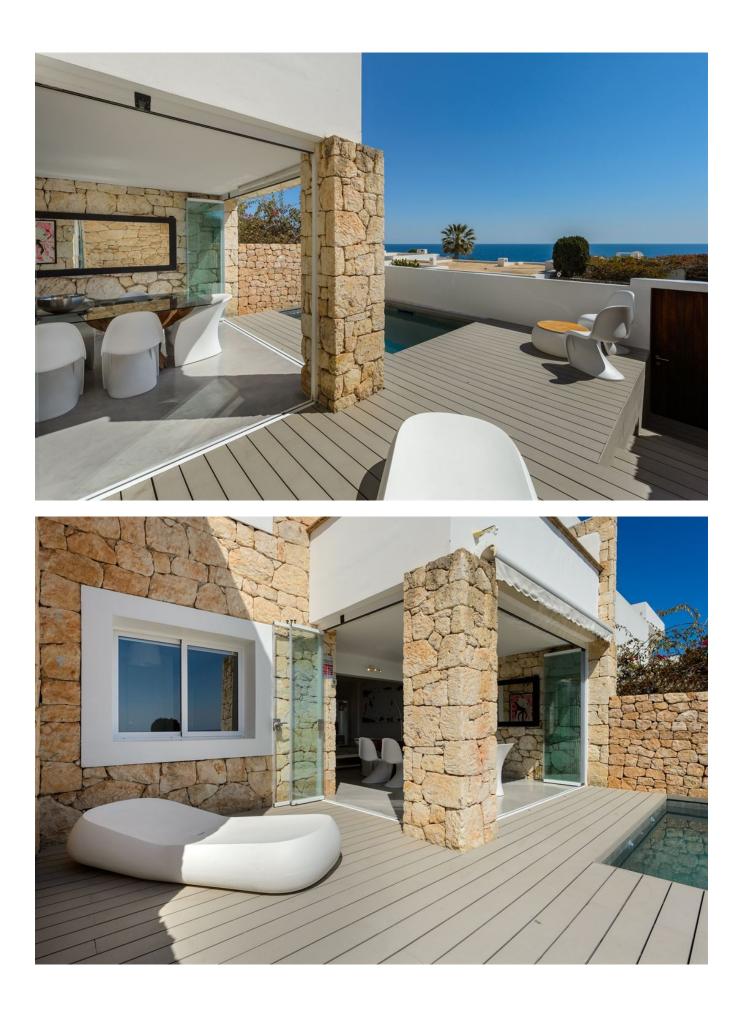

# DESCRIPTION

The urbanization Roca Llisa is centrally located on the west coast of Ibiza, where the residence is located, surrounded by the green mountain landscape. The house has a spectacular sea view and the golf course is a stone's throw away. Both Santa Eularia and Ibiza Town are less than fifteen minutes away by car.

# The house

The well-maintained house is ready to enter and is finished to a high standard. In addition, the residence has a lot of natural light, thanks to the glass sliding door, which ingeniously connects the terrace with the inside. The residence has partly a wooden floor and partly a concrete cast floor, which creates a modern contrast. Many natural elements were used. The open kitchen is designed with wooden details and equipped with a cooking island, where one side serves as a bar. The cooking area is fully equipped and has high quality built-in appliances and an American fridge. The kitchen continues into the living room and ends in the patio. Here it is the wall of natural stone that catches the attention and continues to the terrace. Here you can find the private pool with stunning sea views.