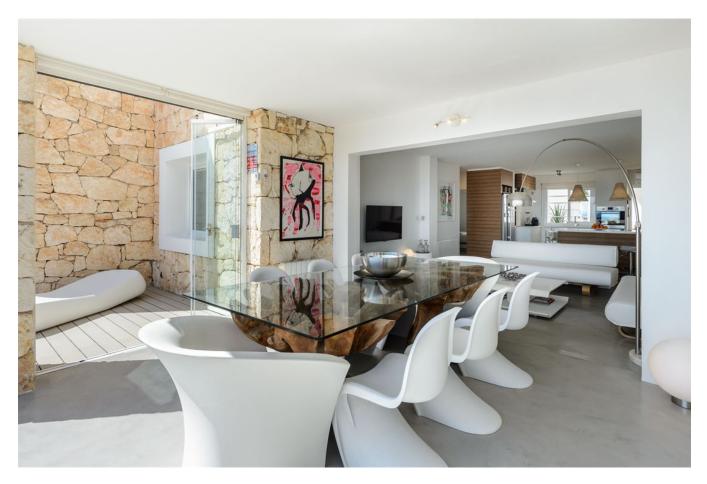

# The house

The well-maintained house is ready to enter and is finished to a high standard. In addition, the residence has a lot of natural light, thanks to the glass sliding door, which ingeniously connects the terrace with the inside. The residence has partly a wooden floor and partly a concrete cast floor, which creates a modern contrast. Many natural elements were used. The open kitchen is designed with wooden details and equipped with a cooking island, where one side serves as a bar. The cooking area is fully equipped and has high quality built-in appliances and an American fridge. The kitchen continues into the living room and ends in the patio. Here it is the wall of natural stone that catches the attention and continues to the terrace. Here you can find the private pool with stunning sea views.