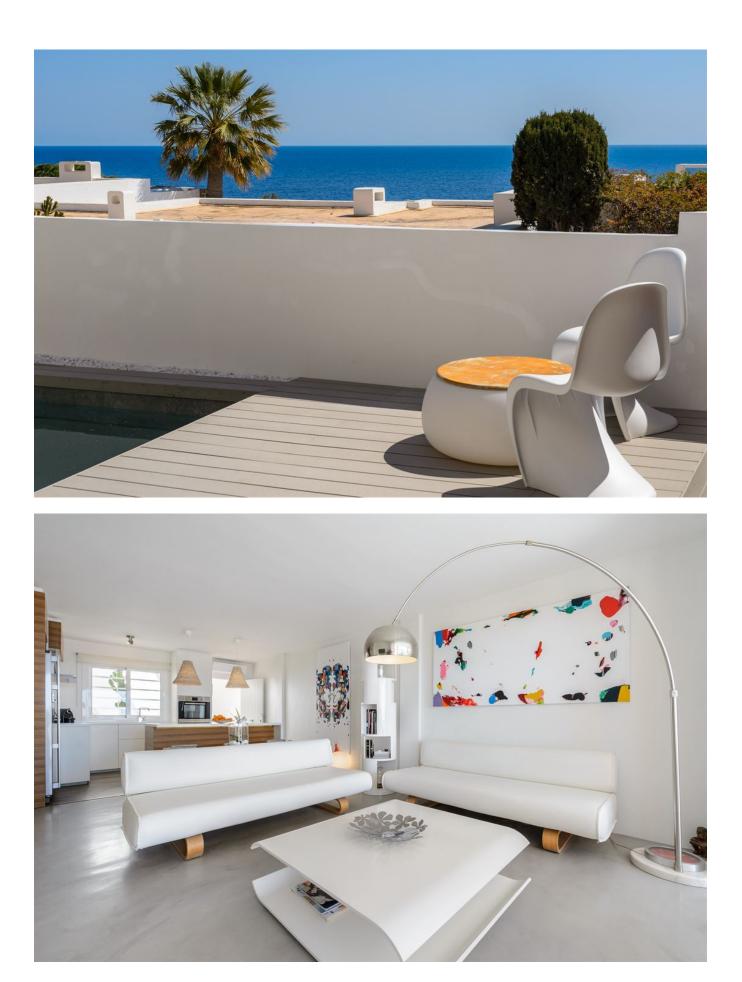

# The house

The well-maintained house is ready to enter and is finished to a high standard. In addition, the residence has a lot of natural light, thanks to the glass sliding door, which ingeniously connects the terrace with the inside. The residence has partly a wooden floor and partly a concrete cast floor, which creates a modern contrast. Many natural elements were used. The open kitchen is designed with wooden details and equipped with a cooking island, where one side serves as a bar. The cooking area is fully equipped and has high quality built-in appliances and an American fridge. The kitchen continues into the living room and ends in the patio. Here it is the wall of natural stone that catches the attention and continues to the terrace. Here you can find the private pool with stunning sea views.