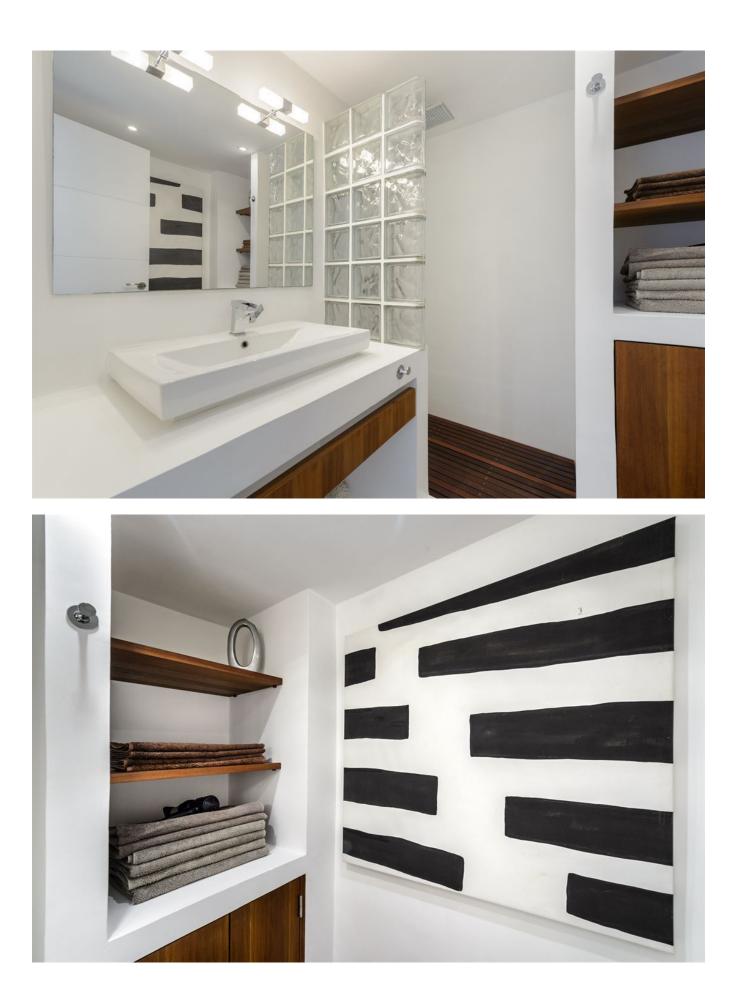

# The bedrooms

The lovely house has two bedrooms, of which the master bedroom with built-in wardrobe has an ensuite bathroom. This is finished with the same wood that was used for the kitchen. Furthermore, the house has another bedroom with built-in closet and a separate bathroom.