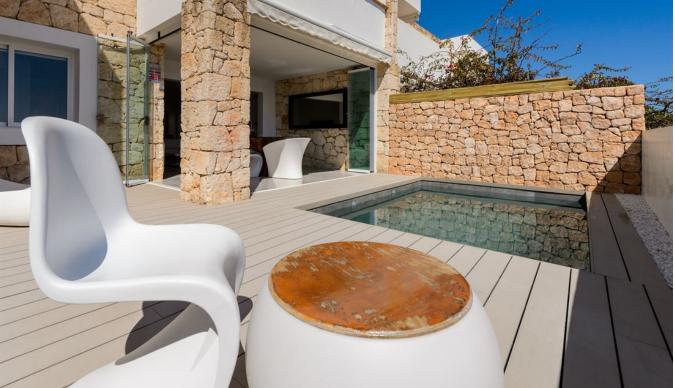

# The house

The well-maintained house is ready to enter and is finished to a high standard. In addition, the residence has a lot of natural light, thanks to the glass sliding door, which ingeniously connects the terrace with the inside. The residence has partly a wooden floor and partly a concrete cast floor, which creates a modern contrast. Many natural elements were used. The open kitchen is designed with wooden details and equipped with a cooking island, where one side serves as a bar. The cooking area is fully equipped and has high quality built-in appliances and an American fridge. The kitchen continues into the living room and ends in the patio. Here it is the wall of natural stone that catches the attention and continues to the terrace. Here you can find the private pool with stunning sea views.