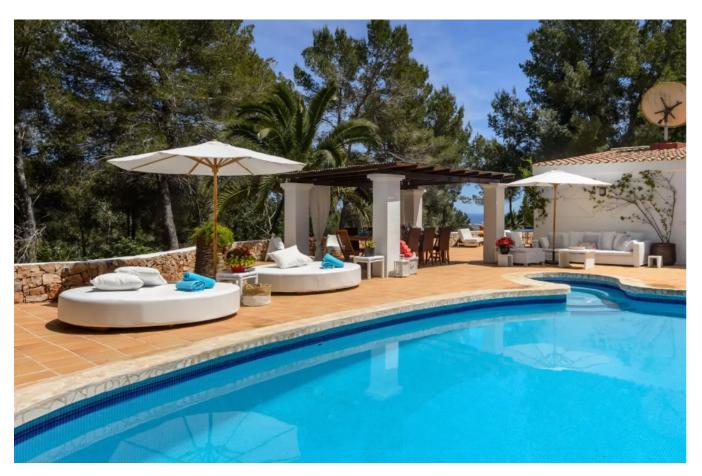

## **DESCRIPTION**

The villa has 6 large double bedrooms, each with its own bathroom with a bath or shower. Some bedrooms have access to a furnished terrace.

The air-conditioned villa awaits you with its own outdoor pool, terraces with luxurious sun beds and barbecue facilities in Sant Jordi. It also offers WLAN and private parking. The open plan living room with wooden beamed ceiling is equipped with a flat screen TV and an L-shaped sofa. A spacious dining area is also available. The fully equipped kitchen has a dishwasher and all imaginable modern appliances.

In addition, the exterior area is surprising, with a swimming pool surrounded by palm trees that provide shade and with luxurious sunbeds in which to sunbathe. In addition, in this area of the terrace there is a space to prepare barbecues. Pets are allowed in the villa, always with previous request. Inside the house you can enjoy an open living room with flat screen TV and sofa, a dining area and a fully equipped kitchen. They also offer other amenities such as ironing equipment, towels or bedding.