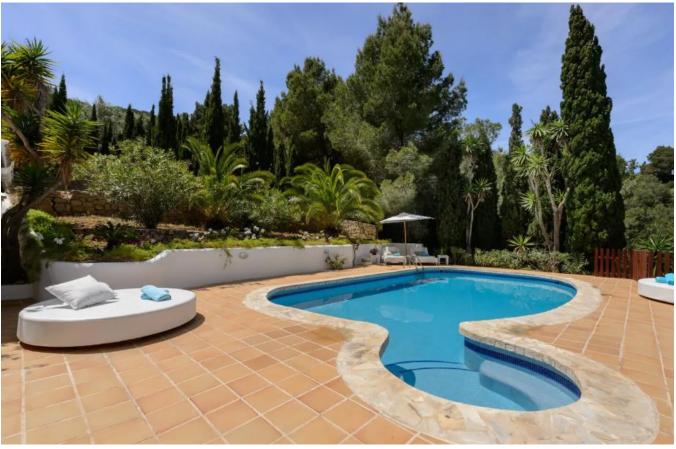

## **DESCRIPTION**

The villa has 6 large double bedrooms, each with its own bathroom with a bath or shower. Some bedrooms have access to a furnished terrace.

The air-conditioned villa awaits you with its own outdoor pool, terraces with luxurious sun beds and barbecue facilities in Sant Jordi. It also offers WLAN and private parking. The open plan living room with wooden beamed ceiling is equipped with a flat screen TV and an L-shaped sofa. A spacious dining area is also available. The fully equipped kitchen has a dishwasher and all imaginable modern appliances.

In addition, the exterior area is surprising, with a swimming pool surrounded by palm trees that provide shade and with luxurious sunbeds in which to sunbathe. In addition, in this area of the terrace there is a space to prepare barbecues. Pets are allowed in the villa, always with previous request. Inside the house you can enjoy an open living room with flat screen TV and sofa, a dining area and a fully equipped kitchen. They also offer other amenities such as ironing equipment, towels or bedding.