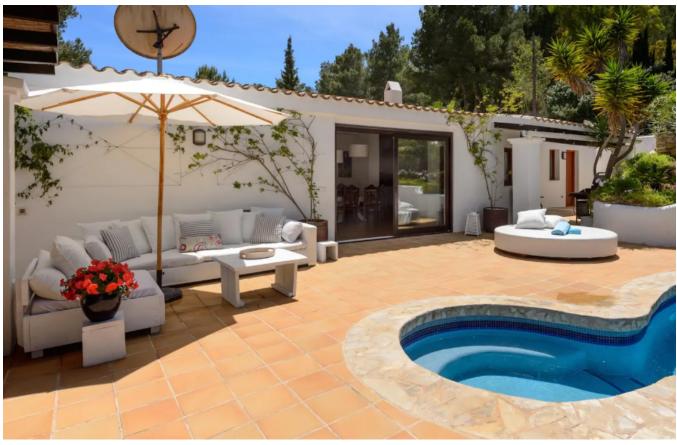

## **DESCRIPTION**

The villa has 6 large double bedrooms, each with its own bathroom with a bath or shower. Some bedrooms have access to a furnished terrace.

The air-conditioned villa awaits you with its own outdoor pool, terraces with luxurious sun beds and barbecue facilities in Sant Jordi. It also offers WLAN and private parking. The open plan living room with wooden beamed ceiling is equipped with a flat screen TV and an L-shaped sofa. A spacious dining area is also available. The fully equipped kitchen has a dishwasher and all imaginable modern appliances.

In addition, the exterior area is surprising, with a swimming pool surrounded by palm trees that provide shade and with luxurious sunbeds in which to sunbathe. In addition, in this area of the terrace there is a space to prepare barbecues. Pets are allowed in the villa, always with previous request. Inside the house you can enjoy an open living room with flat screen TV and sofa, a dining area and a fully equipped kitchen. They also offer other amenities such as ironing equipment, towels or bedding.