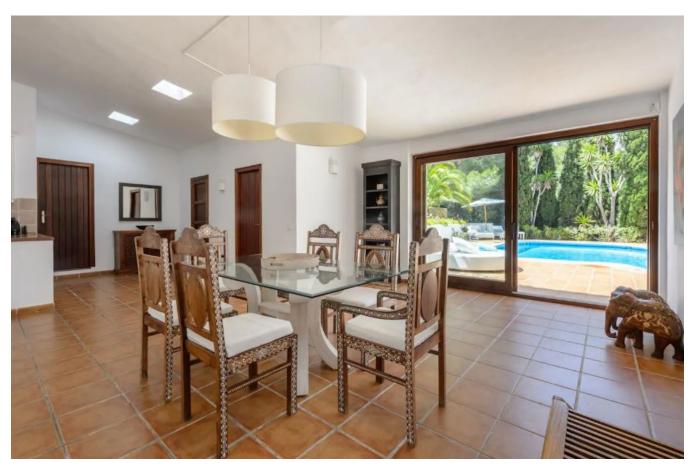

## **DESCRIPTION**

The villa has 6 large double bedrooms, each with its own bathroom with a bath or shower. Some bedrooms have access to a furnished terrace.

The air-conditioned villa awaits you with its own outdoor pool, terraces with luxurious sun beds and barbecue facilities in Sant Jordi. It also offers WLAN and private parking. The open plan living room with wooden beamed ceiling is equipped with a flat screen TV and an L-shaped sofa. A spacious dining area is also available. The fully equipped kitchen has a dishwasher and all imaginable modern appliances.

In addition, the exterior area is surprising, with a swimming pool surrounded by palm trees that provide shade and with luxurious sunbeds in which to sunbathe. In addition, in this area of the terrace there is a space to prepare barbecues. Pets are allowed in the villa, always with previous request. Inside the house you can enjoy an open living room with flat screen TV and sofa, a dining area and a fully equipped kitchen. They also offer other amenities such as ironing equipment, towels or bedding.