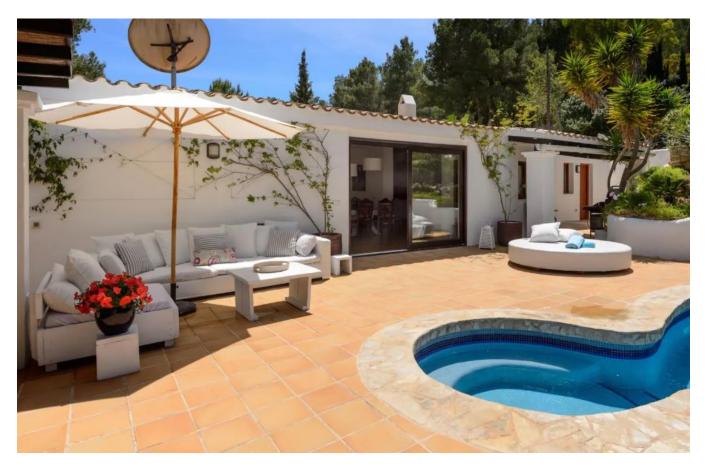

## **DESCRIPTION**

The villa has 6 large double bedrooms, each with its own bathroom with a bath or shower. Some bedrooms have access to a furnished terrace.

The air-conditioned villa awaits you with its own outdoor pool, terraces with luxurious sun beds and barbecue facilities in Sant Jordi. It also offers WLAN and private parking. The open plan living room with wooden beamed ceiling is equipped with a flat screen TV and an L-shaped sofa. A spacious dining area is also available. The fully equipped kitchen has a dishwasher and all imaginable modern appliances.

In addition, the exterior area is surprising, with a swimming pool surrounded by palm trees that provide shade and with luxurious sunbeds in which to sunbathe. In addition, in this area of the terrace there is a space to prepare barbecues. Pets are allowed in the villa, always with previous request. Inside the house you can enjoy an open living room with flat screen TV and sofa, a dining area and a fully equipped kitchen. They also offer other amenities such as ironing equipment, towels or bedding.