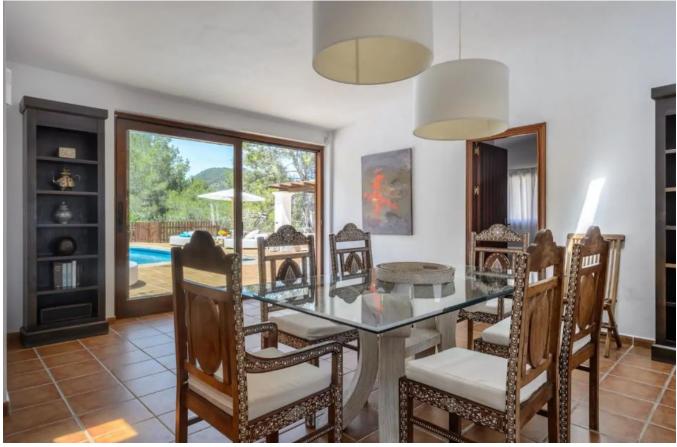

## **DESCRIPTION**

The villa has 6 large double bedrooms, each with its own bathroom with a bath or shower. Some bedrooms have access to a furnished terrace.

The air-conditioned villa awaits you with its own outdoor pool, terraces with luxurious sun beds and barbecue facilities in Sant Jordi. It also offers WLAN and private parking. The open plan living room with wooden beamed ceiling is equipped with a flat screen TV and an L-shaped sofa. A spacious dining area is also available. The fully equipped kitchen has a dishwasher and all imaginable modern appliances.

In addition, the exterior area is surprising, with a swimming pool surrounded by palm trees that provide shade and with luxurious sunbeds in which to sunbathe. In addition, in this area of the terrace there is a space to prepare barbecues. Pets are allowed in the villa, always with previous request. Inside the house you can enjoy an open living room with flat screen TV and sofa, a dining area and a fully equipped kitchen. They also offer other amenities such as ironing equipment, towels or bedding.