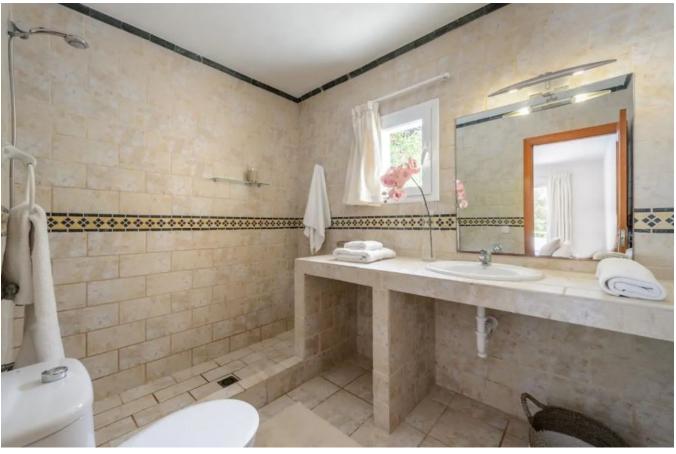

## **DESCRIPTION**

The villa has 6 large double bedrooms, each with its own bathroom with a bath or shower. Some bedrooms have access to a furnished terrace.

The air-conditioned villa awaits you with its own outdoor pool, terraces with luxurious sun beds and barbecue facilities in Sant Jordi. It also offers WLAN and private parking. The open plan living room with wooden beamed ceiling is equipped with a flat screen TV and an L-shaped sofa. A spacious dining area is also available. The fully equipped kitchen has a dishwasher and all imaginable modern appliances.