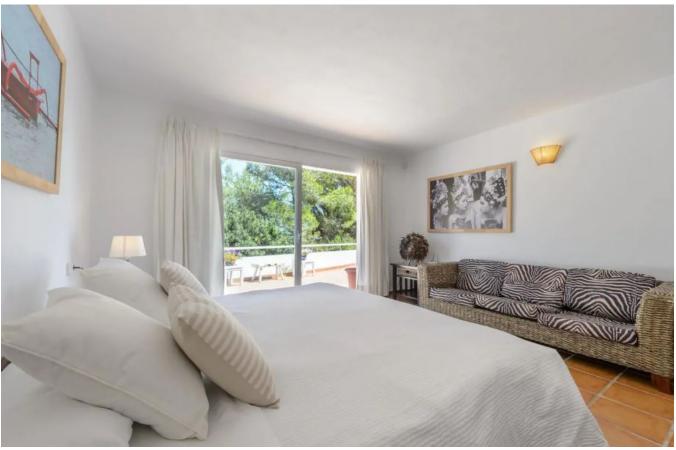

## **DESCRIPTION**

The villa has 6 large double bedrooms, each with its own bathroom with a bath or shower. Some bedrooms have access to a furnished terrace.

The air-conditioned villa awaits you with its own outdoor pool, terraces with luxurious sun beds and barbecue facilities in Sant Jordi. It also offers WLAN and private parking. The open plan living room with wooden beamed ceiling is equipped with a flat screen TV and an L-shaped sofa. A spacious dining area is also available. The fully equipped kitchen has a dishwasher and all imaginable modern appliances.