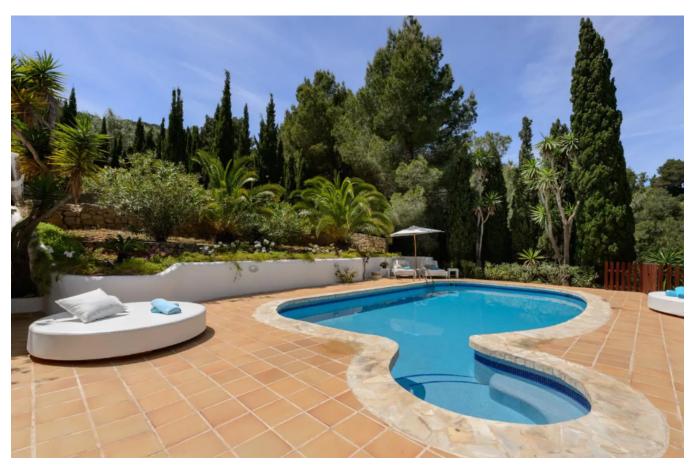

## **DESCRIPTION**

The villa has 6 large double bedrooms, each with its own bathroom with a bath or shower. Some bedrooms have access to a furnished terrace.

The air-conditioned villa awaits you with its own outdoor pool, terraces with luxurious sun beds and barbecue facilities in Sant Jordi. It also offers WLAN and private parking. The open plan living room with wooden beamed ceiling is equipped with a flat screen TV and an L-shaped sofa. A spacious dining area is also available. The fully equipped kitchen has a dishwasher and all imaginable modern appliances.

In addition, the exterior area is surprising, with a swimming pool surrounded by palm trees that provide shade and with luxurious sunbeds in which to sunbathe. In addition, in this area of the terrace there is a space to prepare barbecues. Pets are allowed in the villa, always with previous request. Inside the house you can enjoy an open living room with flat screen TV and sofa, a dining area and a fully equipped kitchen. They also offer other amenities such as ironing equipment, towels or bedding.