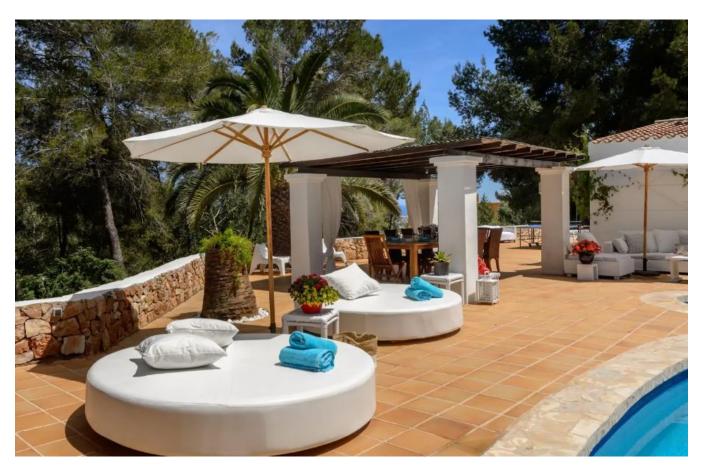

## **DESCRIPTION**

The villa has 6 large double bedrooms, each with its own bathroom with a bath or shower. Some bedrooms have access to a furnished terrace.

The air-conditioned villa awaits you with its own outdoor pool, terraces with luxurious sun beds and barbecue facilities in Sant Jordi. It also offers WLAN and private parking. The open plan living room with wooden beamed ceiling is equipped with a flat screen TV and an L-shaped sofa. A spacious dining area is also available. The fully equipped kitchen has a dishwasher and all imaginable modern appliances.

In addition, the exterior area is surprising, with a swimming pool surrounded by palm trees that provide shade and with luxurious sunbeds in which to sunbathe. In addition, in this area of the terrace there is a space to prepare barbecues. Pets are allowed in the villa, always with previous request. Inside the house you can enjoy an open living room with flat screen TV and sofa, a dining area and a fully equipped kitchen. They also offer other amenities such as ironing equipment, towels or bedding.