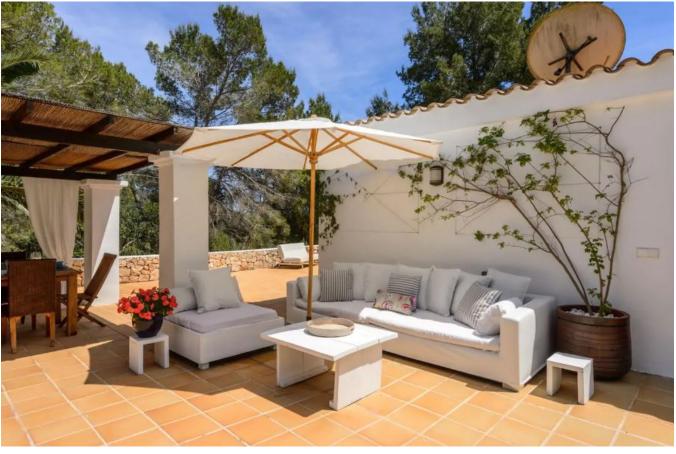

## **DESCRIPTION**

The villa has 6 large double bedrooms, each with its own bathroom with a bath or shower. Some bedrooms have access to a furnished terrace.

The air-conditioned villa awaits you with its own outdoor pool, terraces with luxurious sun beds and barbecue facilities in Sant Jordi. It also offers WLAN and private parking. The open plan living room with wooden beamed ceiling is equipped with a flat screen TV and an L-shaped sofa. A spacious dining area is also available. The fully equipped kitchen has a dishwasher and all imaginable modern appliances.