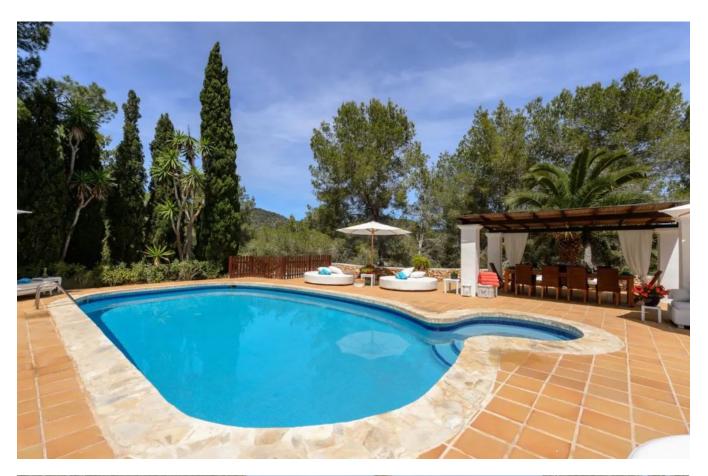

## **DESCRIPTION**

The villa has 6 large double bedrooms, each with its own bathroom with a bath or shower. Some bedrooms have access to a furnished terrace.

The air-conditioned villa awaits you with its own outdoor pool, terraces with luxurious sun beds and barbecue facilities in Sant Jordi. It also offers WLAN and private parking. The open plan living room with wooden beamed ceiling is equipped with a flat screen TV and an L-shaped sofa. A spacious dining area is also available. The fully equipped kitchen has a dishwasher and all imaginable modern appliances.

In addition, the exterior area is surprising, with a swimming pool surrounded by palm trees that provide shade and with luxurious sunbeds in which to sunbathe. In addition, in this area of the terrace there is a space to prepare barbecues. Pets are allowed in the villa, always with previous request. Inside the house you can enjoy an open living room with flat screen TV and sofa, a dining area and a fully equipped kitchen. They also offer other amenities such as ironing equipment, towels or bedding.