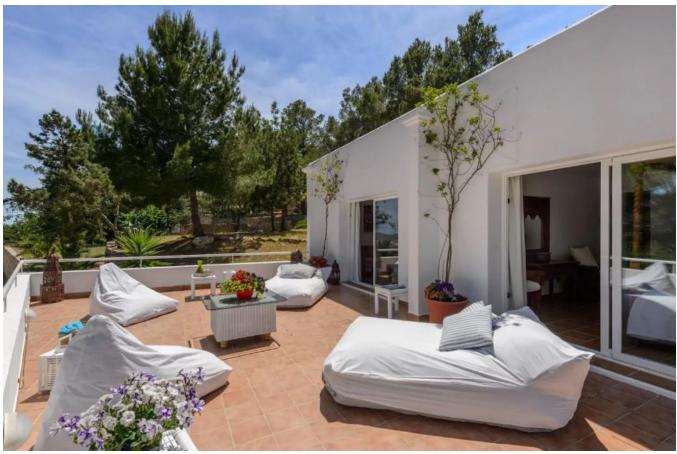

## **DESCRIPTION**

The villa has 6 large double bedrooms, each with its own bathroom with a bath or shower. Some bedrooms have access to a furnished terrace.

The air-conditioned villa awaits you with its own outdoor pool, terraces with luxurious sun beds and barbecue facilities in Sant Jordi. It also offers WLAN and private parking. The open plan living room with wooden beamed ceiling is equipped with a flat screen TV and an L-shaped sofa. A spacious dining area is also available. The fully equipped kitchen has a dishwasher and all imaginable modern appliances.

In addition, the exterior area is surprising, with a swimming pool surrounded by palm trees that provide shade and with luxurious sunbeds in which to sunbathe. In addition, in this area of the terrace there is a space to prepare barbecues. Pets are allowed in the villa, always with previous request. Inside the house you can enjoy an open living room with flat screen TV and sofa, a dining area and a fully equipped kitchen. They also offer other amenities such as ironing equipment, towels or bedding.