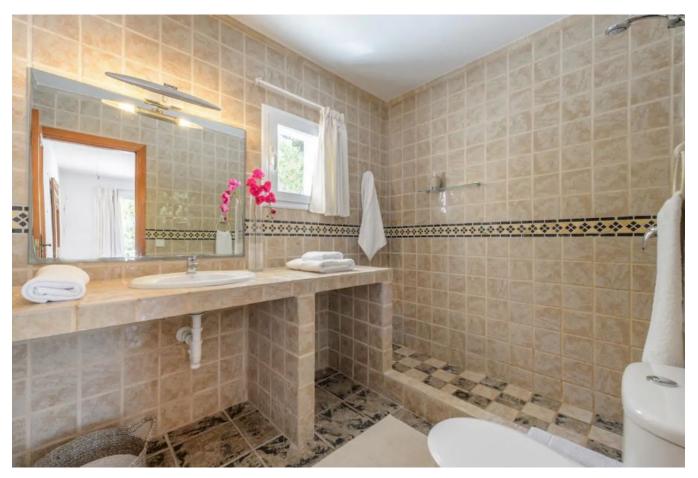

## **DESCRIPTION**

The villa has 6 large double bedrooms, each with its own bathroom with a bath or shower. Some bedrooms have access to a furnished terrace.

The air-conditioned villa awaits you with its own outdoor pool, terraces with luxurious sun beds and barbecue facilities in Sant Jordi. It also offers WLAN and private parking. The open plan living room with wooden beamed ceiling is equipped with a flat screen TV and an L-shaped sofa. A spacious dining area is also available. The fully equipped kitchen has a dishwasher and all imaginable modern appliances.