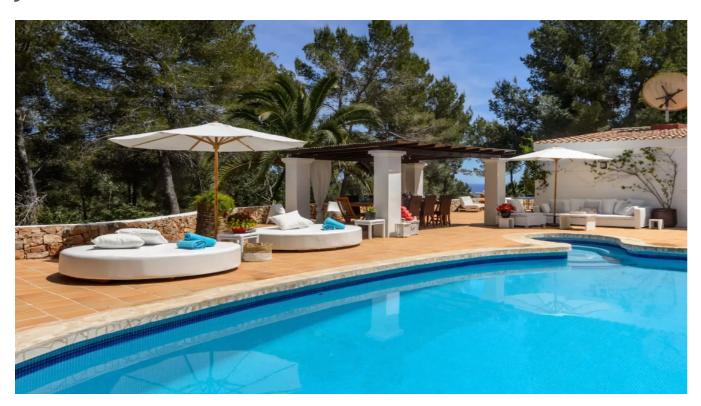

## **DESCRIPTION**

The villa has 6 large double bedrooms, each with its own bathroom with a bath or shower. Some bedrooms have access to a furnished terrace.

The air-conditioned villa awaits you with its own outdoor pool, terraces with luxurious sun beds and barbecue facilities in Sant Jordi. It also offers WLAN and private parking. The open plan living room with wooden beamed ceiling is equipped with a flat screen TV and an L-shaped sofa. A spacious dining area is also available. The fully equipped kitchen has a dishwasher and all imaginable modern appliances.

In addition, the exterior area is surprising, with a swimming pool surrounded by palm trees that provide shade and with luxurious sunbeds in which to sunbathe. In addition, in this area of the terrace there is a space to prepare barbecues. Pets are allowed in the villa, always with previous request. Inside the house you can enjoy an open living room with flat screen TV and sofa, a dining area and a fully equipped kitchen. They also offer other amenities such as ironing equipment, towels or bedding.