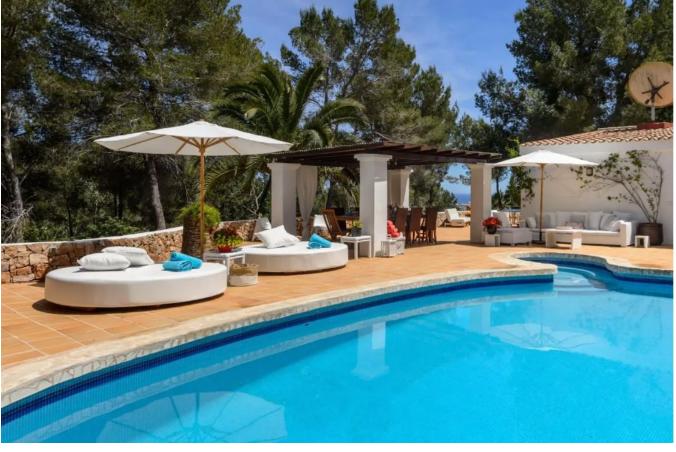

## **DESCRIPTION**

The villa has 6 large double bedrooms, each with its own bathroom with a bath or shower. Some bedrooms have access to a furnished terrace.

The air-conditioned villa awaits you with its own outdoor pool, terraces with luxurious sun beds and barbecue facilities in Sant Jordi. It also offers WLAN and private parking. The open plan living room with wooden beamed ceiling is equipped with a flat screen TV and an L-shaped sofa. A spacious dining area is also available. The fully equipped kitchen has a dishwasher and all imaginable modern appliances.

In addition, the exterior area is surprising, with a swimming pool surrounded by palm trees that provide shade and with luxurious sunbeds in which to sunbathe. In addition, in this area of the terrace there is a space to prepare barbecues. Pets are allowed in the villa, always with previous request. Inside the house you can enjoy an open living room with flat screen TV and sofa, a dining area and a fully equipped kitchen. They also offer other amenities such as ironing equipment, towels or bedding.