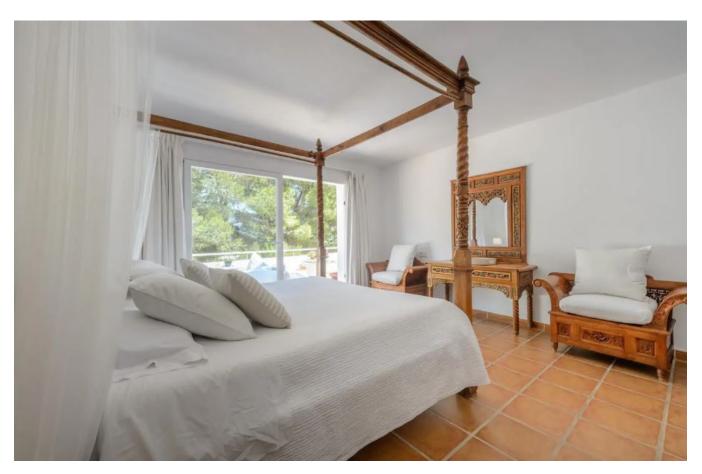

## **DESCRIPTION**

The villa has 6 large double bedrooms, each with its own bathroom with a bath or shower. Some bedrooms have access to a furnished terrace.

The air-conditioned villa awaits you with its own outdoor pool, terraces with luxurious sun beds and barbecue facilities in Sant Jordi. It also offers WLAN and private parking. The open plan living room with wooden beamed ceiling is equipped with a flat screen TV and an L-shaped sofa. A spacious dining area is also available. The fully equipped kitchen has a dishwasher and all imaginable modern appliances.