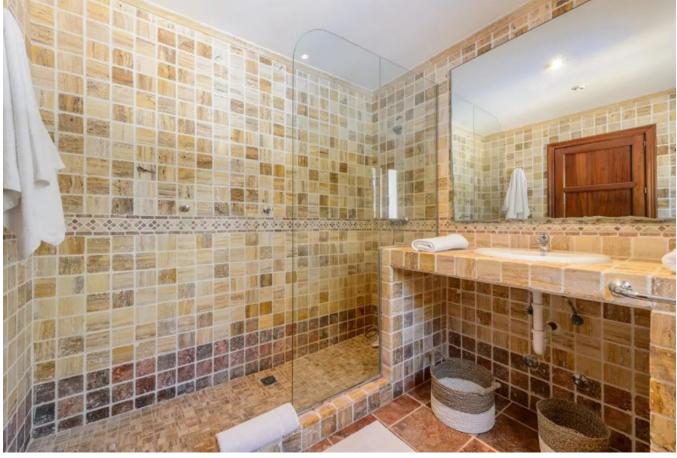

## **DESCRIPTION**

The villa has 6 large double bedrooms, each with its own bathroom with a bath or shower. Some bedrooms have access to a furnished terrace.

The air-conditioned villa awaits you with its own outdoor pool, terraces with luxurious sun beds and barbecue facilities in Sant Jordi. It also offers WLAN and private parking. The open plan living room with wooden beamed ceiling is equipped with a flat screen TV and an L-shaped sofa. A spacious dining area is also available. The fully equipped kitchen has a dishwasher and all imaginable modern appliances.