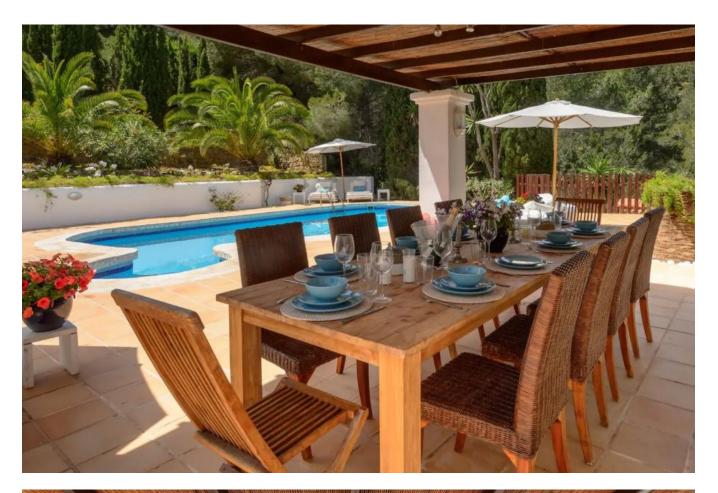

## **DESCRIPTION**

The villa has 6 large double bedrooms, each with its own bathroom with a bath or shower. Some bedrooms have access to a furnished terrace.

The air-conditioned villa awaits you with its own outdoor pool, terraces with luxurious sun beds and barbecue facilities in Sant Jordi. It also offers WLAN and private parking. The open plan living room with wooden beamed ceiling is equipped with a flat screen TV and an L-shaped sofa. A spacious dining area is also available. The fully equipped kitchen has a dishwasher and all imaginable modern appliances.

In addition, the exterior area is surprising, with a swimming pool surrounded by palm trees that provide shade and with luxurious sunbeds in which to sunbathe. In addition, in this area of the terrace there is a space to prepare barbecues. Pets are allowed in the villa, always with previous request. Inside the house you can enjoy an open living room with flat screen TV and sofa, a dining area and a fully equipped kitchen. They also offer other amenities such as ironing equipment, towels or bedding.