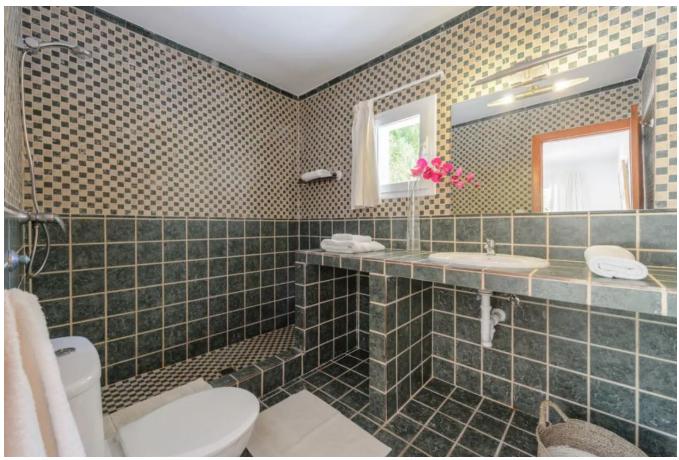

## **DESCRIPTION**

The villa has 6 large double bedrooms, each with its own bathroom with a bath or shower. Some bedrooms have access to a furnished terrace.

The air-conditioned villa awaits you with its own outdoor pool, terraces with luxurious sun beds and barbecue facilities in Sant Jordi. It also offers WLAN and private parking. The open plan living room with wooden beamed ceiling is equipped with a flat screen TV and an L-shaped sofa. A spacious dining area is also available. The fully equipped kitchen has a dishwasher and all imaginable modern appliances.