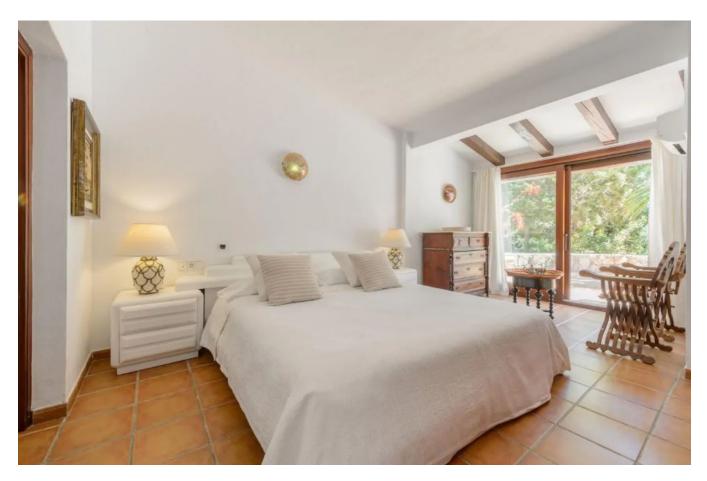

## **DESCRIPTION**

The villa has 6 large double bedrooms, each with its own bathroom with a bath or shower. Some bedrooms have access to a furnished terrace.

The air-conditioned villa awaits you with its own outdoor pool, terraces with luxurious sun beds and barbecue facilities in Sant Jordi. It also offers WLAN and private parking. The open plan living room with wooden beamed ceiling is equipped with a flat screen TV and an L-shaped sofa. A spacious dining area is also available. The fully equipped kitchen has a dishwasher and all imaginable modern appliances.