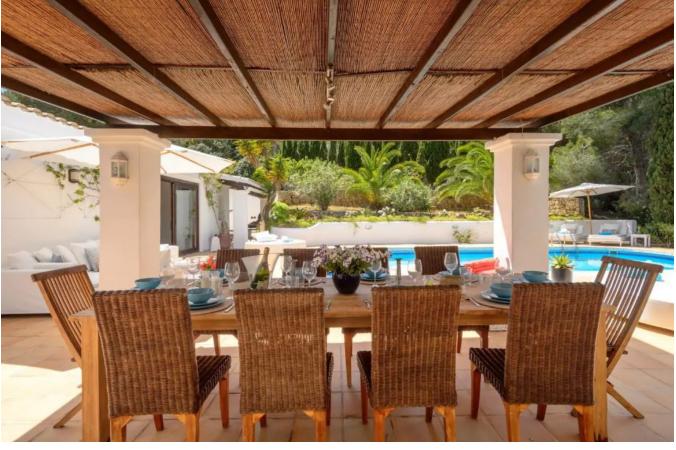

## **DESCRIPTION**

The villa has 6 large double bedrooms, each with its own bathroom with a bath or shower. Some bedrooms have access to a furnished terrace.

The air-conditioned villa awaits you with its own outdoor pool, terraces with luxurious sun beds and barbecue facilities in Sant Jordi. It also offers WLAN and private parking. The open plan living room with wooden beamed ceiling is equipped with a flat screen TV and an L-shaped sofa. A spacious dining area is also available. The fully equipped kitchen has a dishwasher and all imaginable modern appliances.

In addition, the exterior area is surprising, with a swimming pool surrounded by palm trees that provide shade and with luxurious sunbeds in which to sunbathe. In addition, in this area of the terrace there is a space to prepare barbecues. Pets are allowed in the villa, always with previous request. Inside the house you can enjoy an open living room with flat screen TV and sofa, a dining area and a fully equipped kitchen. They also offer other amenities such as ironing equipment, towels or bedding.