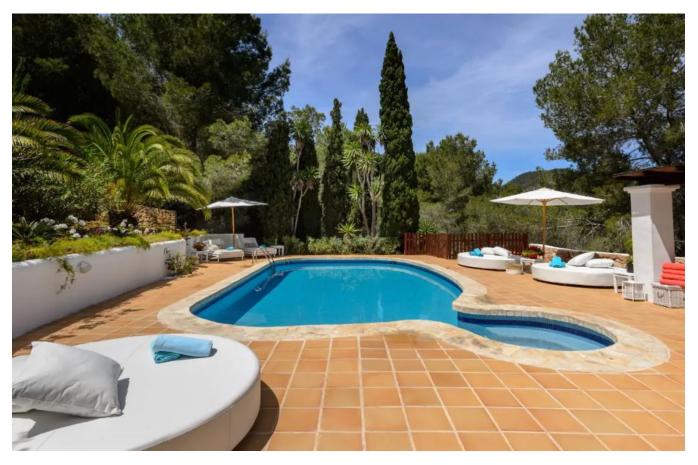

## **DESCRIPTION**

The villa has 6 large double bedrooms, each with its own bathroom with a bath or shower. Some bedrooms have access to a furnished terrace.

The air-conditioned villa awaits you with its own outdoor pool, terraces with luxurious sun beds and barbecue facilities in Sant Jordi. It also offers WLAN and private parking. The open plan living room with wooden beamed ceiling is equipped with a flat screen TV and an L-shaped sofa. A spacious dining area is also available. The fully equipped kitchen has a dishwasher and all imaginable modern appliances.

In addition, the exterior area is surprising, with a swimming pool surrounded by palm trees that provide shade and with luxurious sunbeds in which to sunbathe. In addition, in this area of the terrace there is a space to prepare barbecues. Pets are allowed in the villa, always with previous request. Inside the house you can enjoy an open living room with flat screen TV and sofa, a dining area and a fully equipped kitchen. They also offer other amenities such as ironing equipment, towels or bedding.