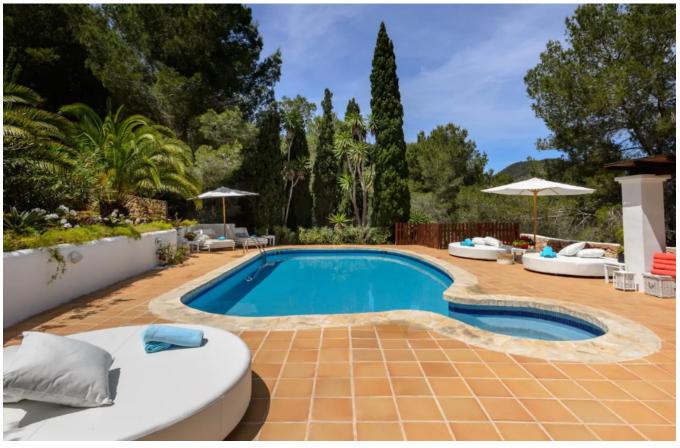

## **DESCRIPTION**

The villa has 6 large double bedrooms, each with its own bathroom with a bath or shower. Some bedrooms have access to a furnished terrace.

The air-conditioned villa awaits you with its own outdoor pool, terraces with luxurious sun beds and barbecue facilities in Sant Jordi. It also offers WLAN and private parking. The open plan living room with wooden beamed ceiling is equipped with a flat screen TV and an L-shaped sofa. A spacious dining area is also available. The fully equipped kitchen has a dishwasher and all imaginable modern appliances.

In addition, the exterior area is surprising, with a swimming pool surrounded by palm trees that provide shade and with luxurious sunbeds in which to sunbathe. In addition, in this area of the terrace there is a space to prepare barbecues. Pets are allowed in the villa, always with previous request. Inside the house you can enjoy an open living room with flat screen TV and sofa, a dining area and a fully equipped kitchen. They also offer other amenities such as ironing equipment, towels or bedding.