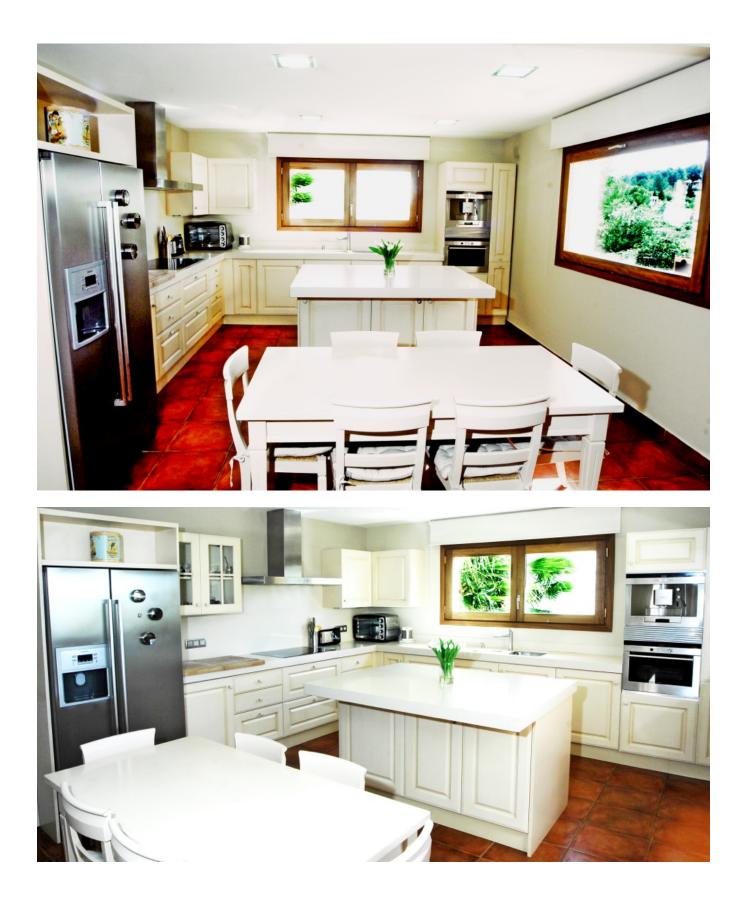

On the ground floor the house has a large kitchen fully furnished, with a side room for reading and games for children, laundry room, WC toilet, living and dinning room with stereo and satellite TV.

From here there is access to the terrace and garden, hammock and sofas area very quiet. Private swimming pool with movable protection for children.