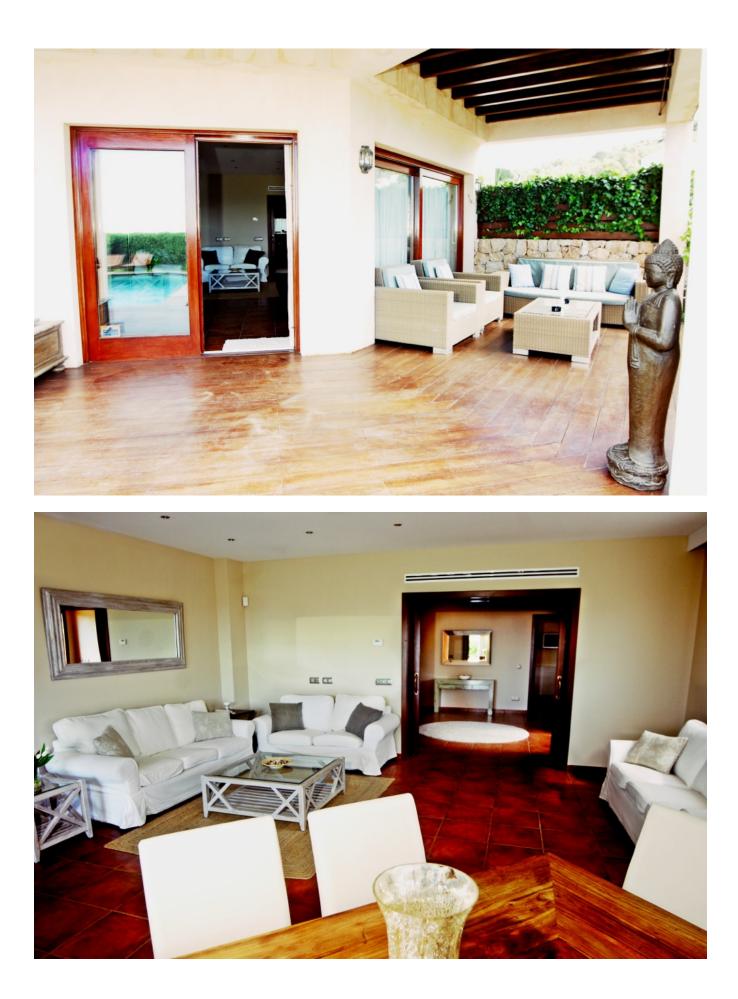

On the ground floor the house has a large kitchen fully furnished, with a side room for reading and games for children, laundry room, WC toilet, living and dinning room with stereo and satellite TV.

From here there is access to the terrace and garden, hammock and sofas area very quiet. Private swimming pool with movable protection for children.

Shower, Barbecue and outdoor dining in the shade for 10 people.

On the first floor there is 1 bedroom suite with dressing room, bathroom with shower & jacuzzi and a beautiful view. Another bedroom suite with terrace, bathroom and shower. 2 bedrooms with two