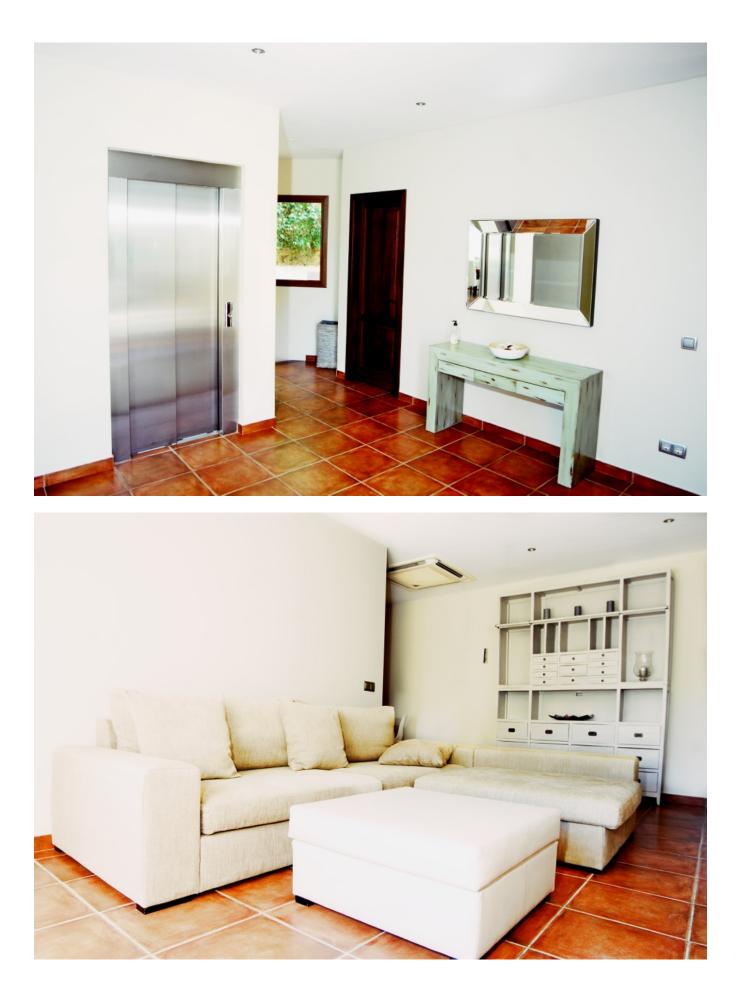

There are three levels with elevator in this modern Ibizencan house. At the entrance, 2 cars garage and an apartment with separate entrance, the apartment has a spacious living room with TV and exit to the backyard (playground for children if requested), room with two single beds and with separate bathroom with shower.

On the ground floor the house has a large kitchen fully furnished, with a side room for reading and games for children, laundry room, WC toilet, living and dinning room with stereo and satellite TV.

From here there is access to the terrace and garden, hammock and sofas area very quiet. Private swimming pool with movable protection for children.