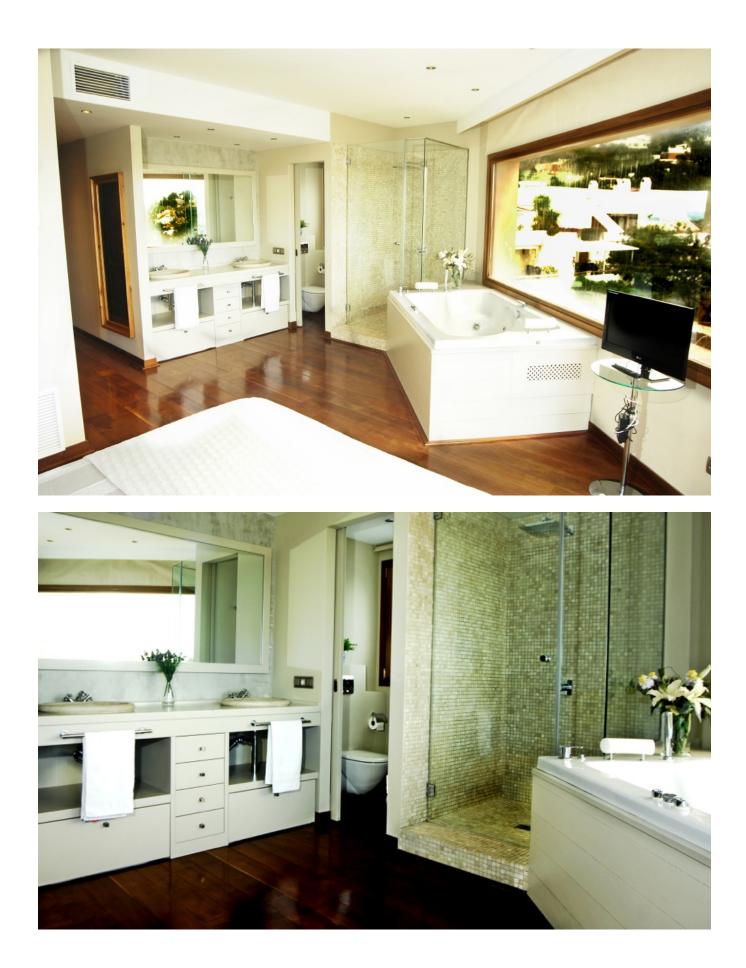

Shower, Barbecue and outdoor dining in the shade for 10 people.

On the first floor there is 1 bedroom suite with dressing room, bathroom with shower & jacuzzi and a beautiful view. Another bedroom suite with terrace, bathroom and shower. 2 bedrooms with two