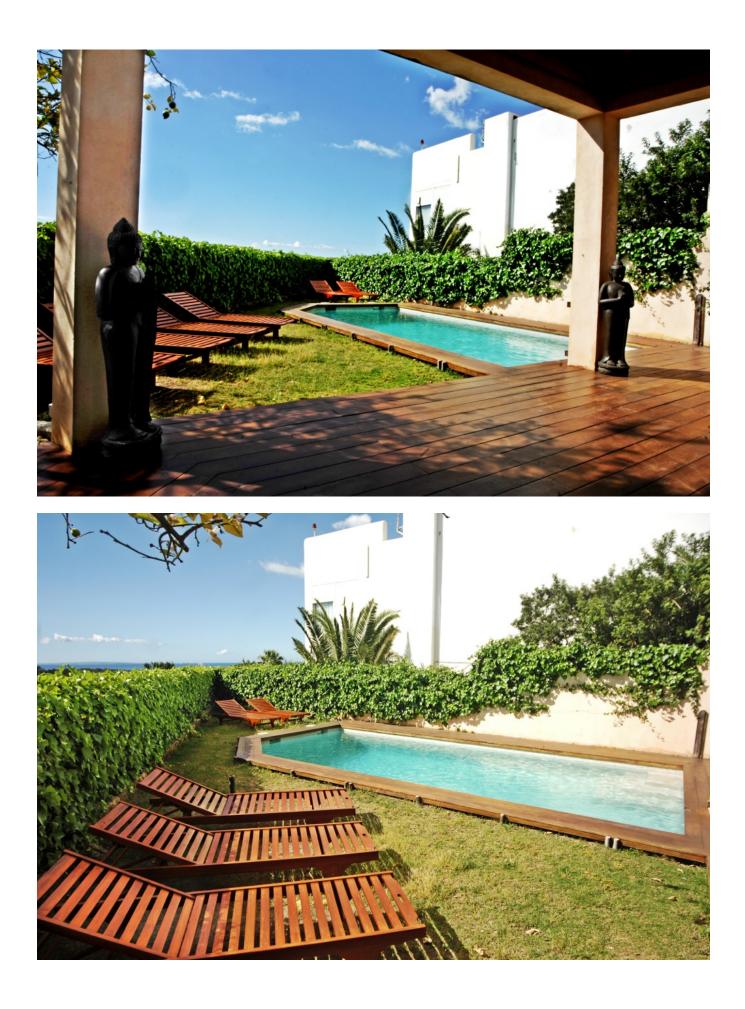

On the ground floor the house has a large kitchen fully furnished, with a side room for reading and games for children, laundry room, WC toilet, living and dinning room with stereo and satellite TV.

From here there is access to the terrace and garden, hammock and sofas area very quiet. Private swimming pool with movable protection for children.

Shower, Barbecue and outdoor dining in the shade for 10 people.

On the first floor there is 1 bedroom suite with dressing room, bathroom with shower & jacuzzi and a beautiful view. Another bedroom suite with terrace, bathroom and shower. 2 bedrooms with two