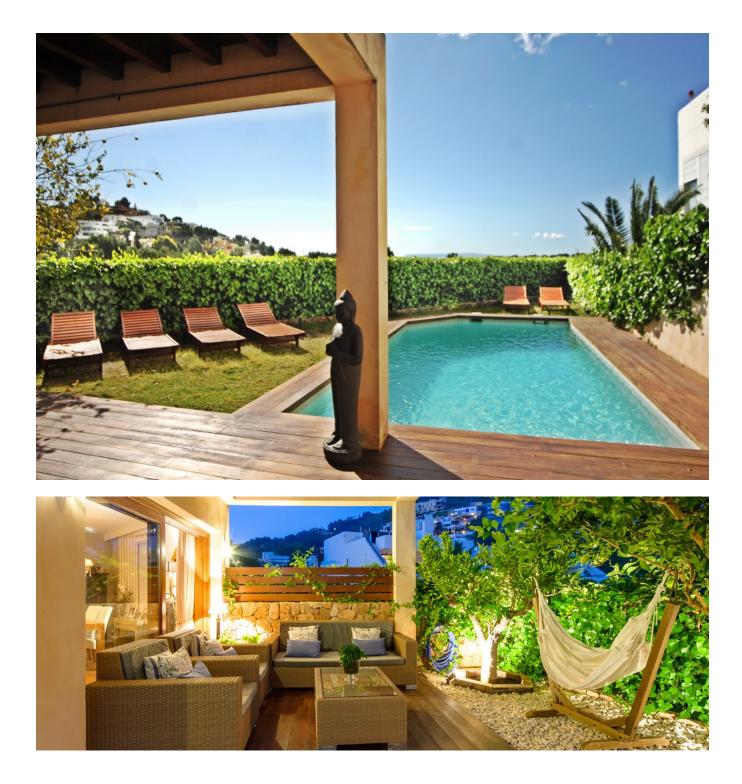

On the ground floor the house has a large kitchen fully furnished, with a side room for reading and games for children, laundry room, WC toilet, living and dinning room with stereo and satellite TV.

From here there is access to the terrace and garden, hammock and sofas area very quiet. Private swimming pool with movable protection for children.

Shower, Barbecue and outdoor dining in the shade for 10 people.

On the first floor there is 1 bedroom suite with dressing room, bathroom with shower & jacuzzi and a beautiful view. Another bedroom suite with terrace, bathroom and shower. 2 bedrooms with two