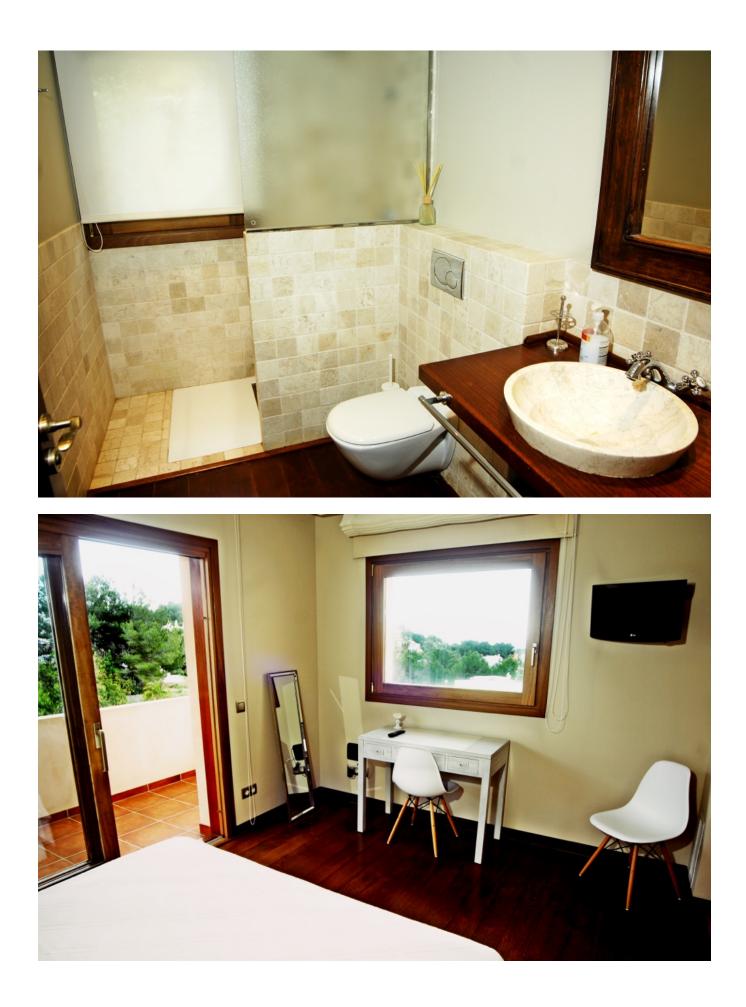

Shower, Barbecue and outdoor dining in the shade for 10 people.

On the first floor there is 1 bedroom suite with dressing room, bathroom with shower & jacuzzi and a beautiful view. Another bedroom suite with terrace, bathroom and shower. 2 bedrooms with two

single beds and one external bathroom with shower-bath and two sinks.

The House have rental licence !!!