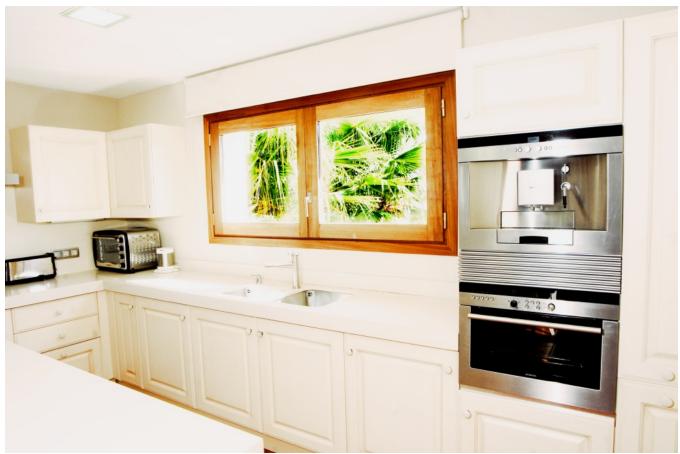

On the ground floor the house has a large kitchen fully furnished, with a side room for reading and games for children, laundry room, WC toilet, living and dinning room with stereo and satellite TV.

From here there is access to the terrace and garden, hammock and sofas area very quiet. Private swimming pool with movable protection for children.