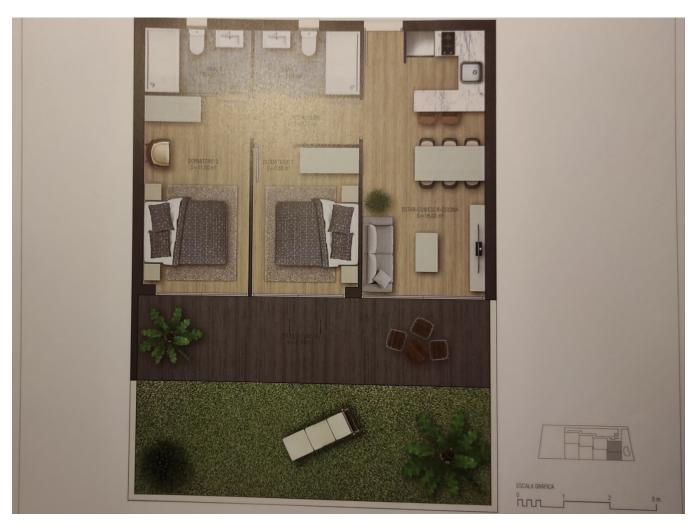

## Land with project of 12 apartments of 60 m2 each with a total of 703 m2 frontline

Price: 1.270.000 €

## **DESCRIPTION**

Land with project of 12 apartments of 60 m2 each with a total of 703 m2 built at 60 m from the sea, the project is submitted to the town hall and is awaiting approval. The project is of 12 apartments with parking and communal pool and is divided into 4 blocks of first floor, 1st floor and 2nd floor, it is a very exclusive property.