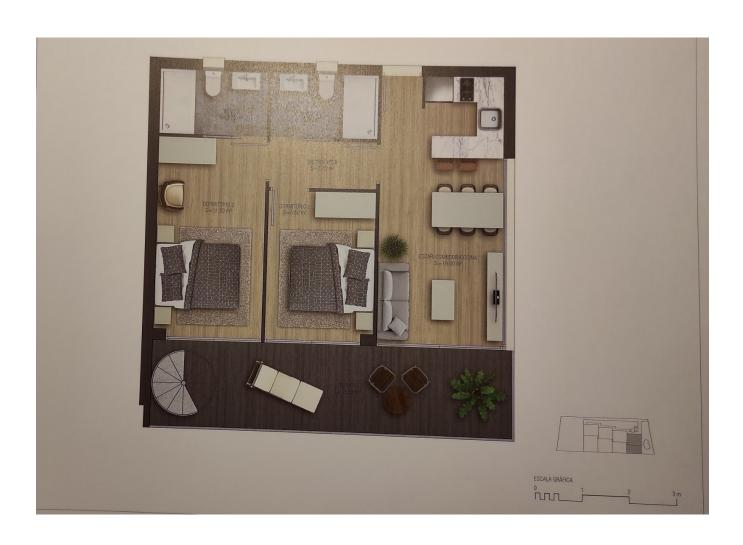

## Land with project of 12 apartments of 60 m2 each with a total of 703 m2 frontline

Price: 1.270.000 €

## **DESCRIPTION**

Land with project of 12 apartments of 60 m2 each with a total of 703 m2 built at 60 m from the sea, the project is submitted to the town hall and is awaiting approval. The project is of 12 apartments with parking and communal pool and is divided into 4 blocks of first floor, 1st floor and 2nd floor, it is a very exclusive property.