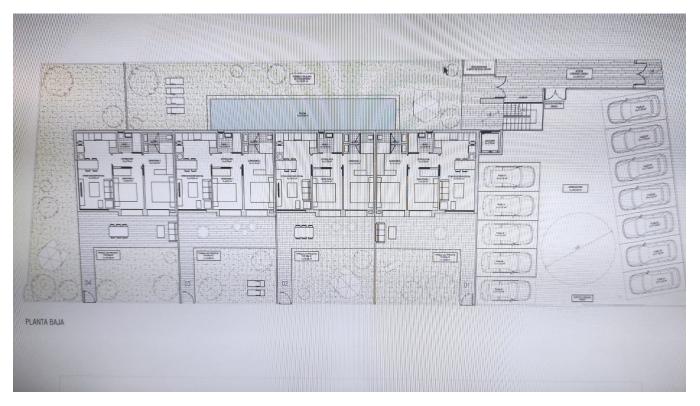

## **DESCRIPTION**

Land with project of 12 apartments of 60 m2 each with a total of 703 m2 built at 60 m from the sea, the project is submitted to the town hall and is awaiting approval. The project is of 12 apartments with parking and communal pool and is divided into 4 blocks of first floor, 1st floor and 2nd floor, it is a very exclusive property.