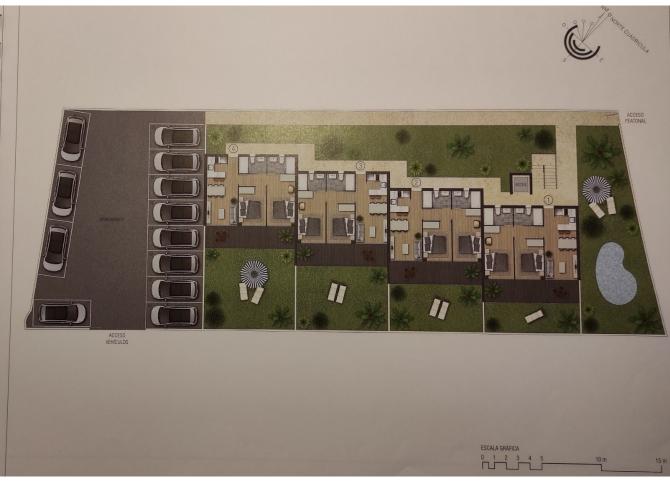

## Land with project of 12 apartments of 60 m2 each with a total of 703 m2 frontline

Price: 1.270.000 €

## **DESCRIPTION**

Land with project of 12 apartments of 60 m2 each with a total of 703 m2 built at 60 m from the sea, the project is submitted to the town hall and is awaiting approval. The project is of 12 apartments with parking and communal pool and is divided into 4 blocks of first floor, 1st floor and 2nd floor, it is a very exclusive property.