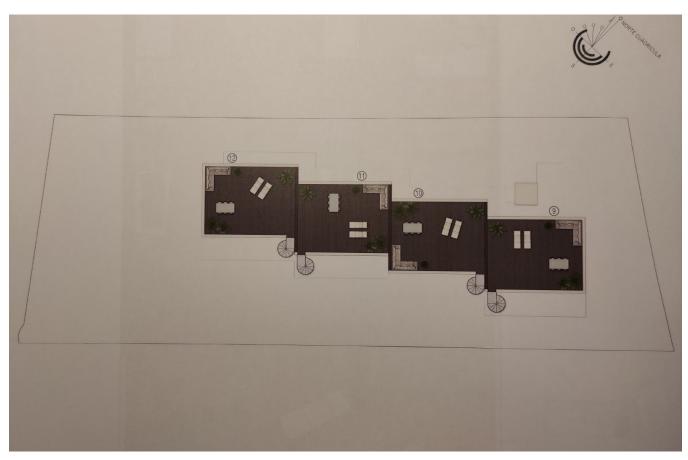

## **DESCRIPTION**

Land with project of 12 apartments of 60 m2 each with a total of 703 m2 built at 60 m from the sea, the project is submitted to the town hall and is awaiting approval. The project is of 12 apartments with parking and communal pool and is divided into 4 blocks of first floor, 1st floor and 2nd floor, it is a very exclusive property.