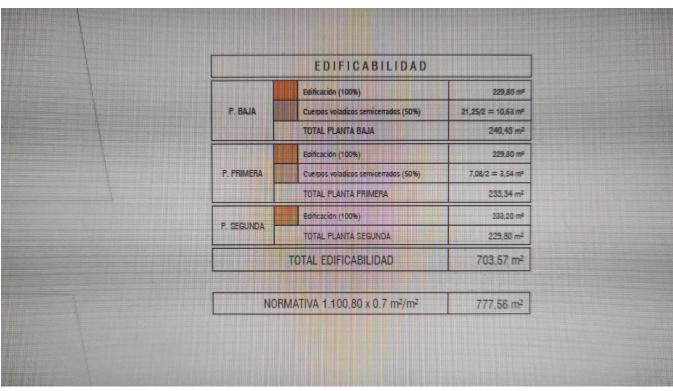

## Land with project of 12 apartments of 60 m2 each with a total of 703 m2 frontline

Price: 1.270.000 €

## **DESCRIPTION**

Land with project of 12 apartments of 60 m2 each with a total of 703 m2 built at 60 m from the sea, the project is submitted to the town hall and is awaiting approval. The project is of 12 apartments with parking and communal pool and is divided into 4 blocks of first floor, 1st floor and 2nd floor, it is a very exclusive property.