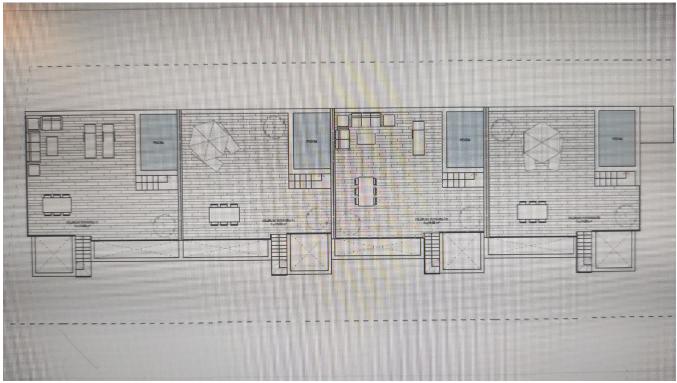

## Land with project of 12 apartments of 60 m2 each with a total of 703 m2 frontline

Price: 1.270.000 €

## **DESCRIPTION**

Land with project of 12 apartments of 60 m2 each with a total of 703 m2 built at 60 m from the sea, the project is submitted to the town hall and is awaiting approval. The project is of 12 apartments with parking and communal pool and is divided into 4 blocks of first floor, 1st floor and 2nd floor, it is a very exclusive property.