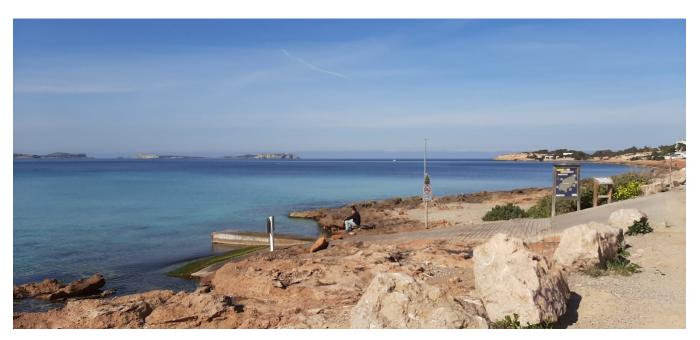

## Land with project of 12 apartments of 60 m2 each with a total of 703 m2 frontline

Price: 1.270.000 €

## **DESCRIPTION**

Land with project of 12 apartments of 60 m2 each with a total of 703 m2 built at 60 m from the sea, the project is submitted to the town hall and is awaiting approval. The project is of 12 apartments with parking and communal pool and is divided into 4 blocks of first floor, 1st floor and 2nd floor, it is a very exclusive property.