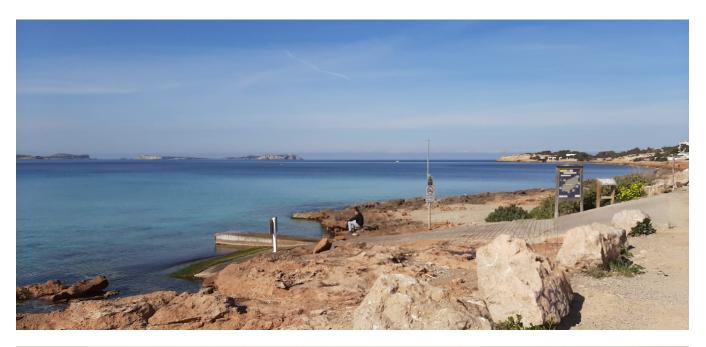

## Land with project of 12 apartments of 60 m2 each with a total of 703 m2 frontline

Price: 1.270.000 €

## **DESCRIPTION**

Land with project of 12 apartments of 60 m2 each with a total of 703 m2 built at 60 m from the sea, the project is submitted to the town hall and is awaiting approval. The project is of 12 apartments with parking and communal pool and is divided into 4 blocks of first floor, 1st floor and 2nd floor, it is a very exclusive property.