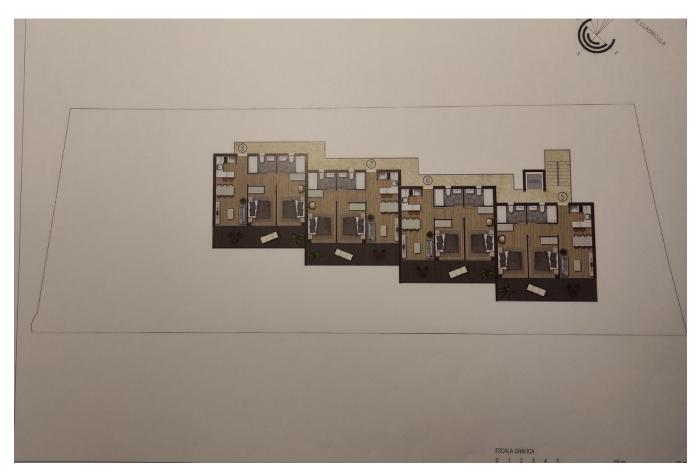

## **DESCRIPTION**

Land with project of 12 apartments of 60 m2 each with a total of 703 m2 built at 60 m from the sea, the project is submitted to the town hall and is awaiting approval. The project is of 12 apartments with parking and communal pool and is divided into 4 blocks of first floor, 1st floor and 2nd floor, it is a very exclusive property.