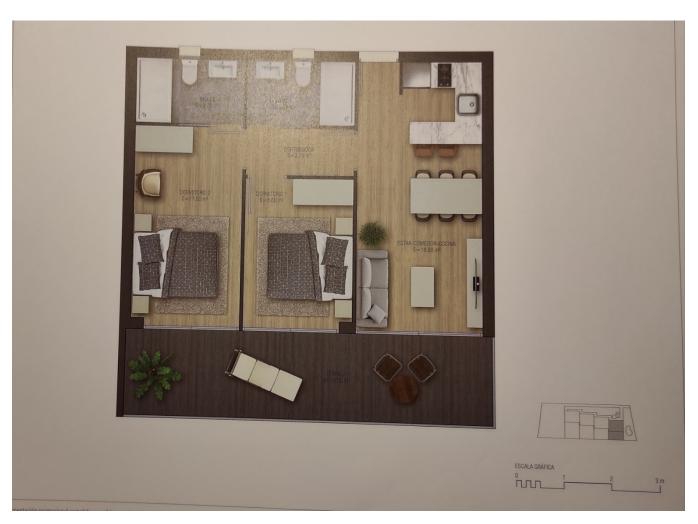

## Land with project of 12 apartments of 60 m2 each with a total of 703 m2 frontline

Price: 1.270.000 €

## **DESCRIPTION**

Land with project of 12 apartments of 60 m2 each with a total of 703 m2 built at 60 m from the sea, the project is submitted to the town hall and is awaiting approval. The project is of 12 apartments with parking and communal pool and is divided into 4 blocks of first floor, 1st floor and 2nd floor, it is a very exclusive property.