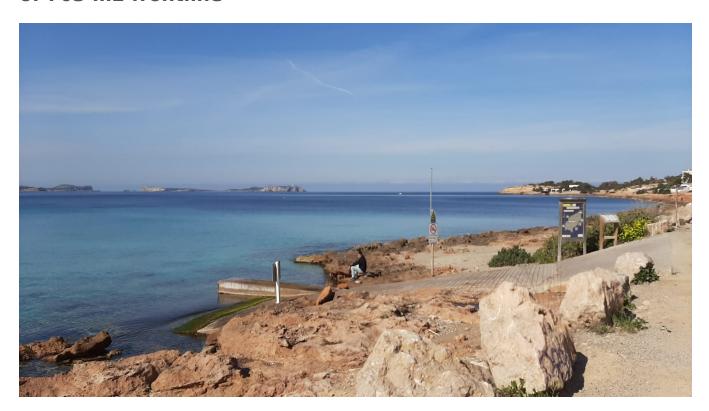

## Land with project of 12 apartments of 60 m2 each with a total of 703 m2 frontline

Price: 1.270.000 €

## **DESCRIPTION**

Land with project of 12 apartments of 60 m2 each with a total of 703 m2 built at 60 m from the sea, the project is submitted to the town hall and is awaiting approval. The project is of 12 apartments with parking and communal pool and is divided into 4 blocks of first floor, 1st floor and 2nd floor, it is a very exclusive property.