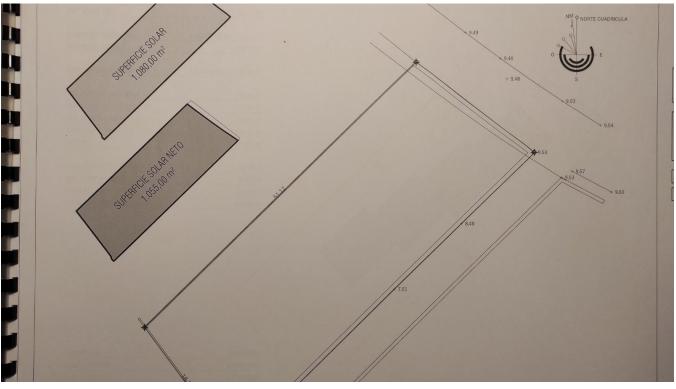

## **GENERAL INFORMATION**

Category: Land, Hotel Location: San Antonio

Location:San AntonioArea:San Antonio De PortmanyN. Bedroom:36N. Bathroom:36M² Property:1100M² Inside:703m²

## **DESCRIPTION**

Land with project of 12 apartments of 60 m2 each with a total of 703 m2 built at 60 m from the sea, the project is submitted to the town hall and is awaiting approval. The project is of 12 apartments with parking and communal pool and is divided into 4 blocks of first floor, 1st floor and 2nd floor, it is a very exclusive property.