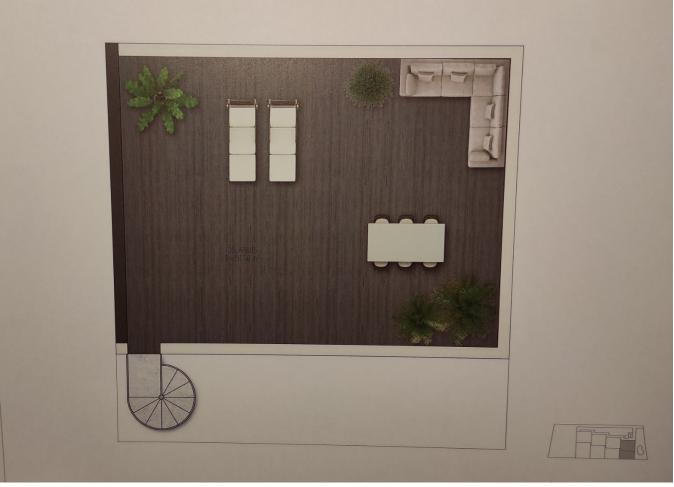

## Land with project of 12 apartments of 60 m2 each with a total of 703 m2 frontline

Price: 1.270.000 €

## **DESCRIPTION**

Land with project of 12 apartments of 60 m2 each with a total of 703 m2 built at 60 m from the sea, the project is submitted to the town hall and is awaiting approval. The project is of 12 apartments with parking and communal pool and is divided into 4 blocks of first floor, 1st floor and 2nd floor, it is a very exclusive property.