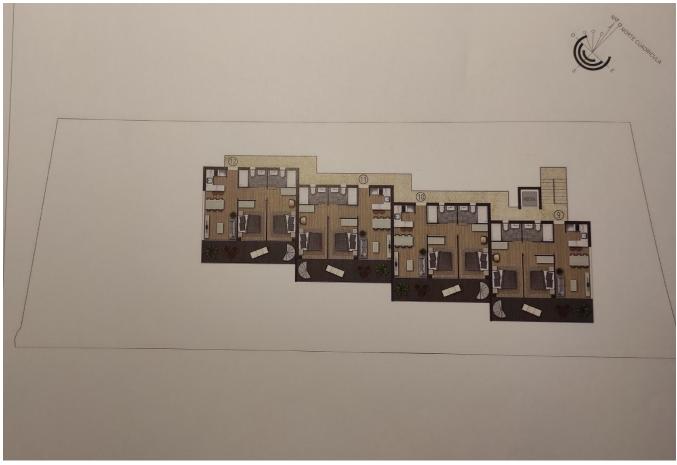

## **DESCRIPTION**

Land with project of 12 apartments of 60 m2 each with a total of 703 m2 built at 60 m from the sea, the project is submitted to the town hall and is awaiting approval. The project is of 12 apartments with parking and communal pool and is divided into 4 blocks of first floor, 1st floor and 2nd floor, it is a very exclusive property.