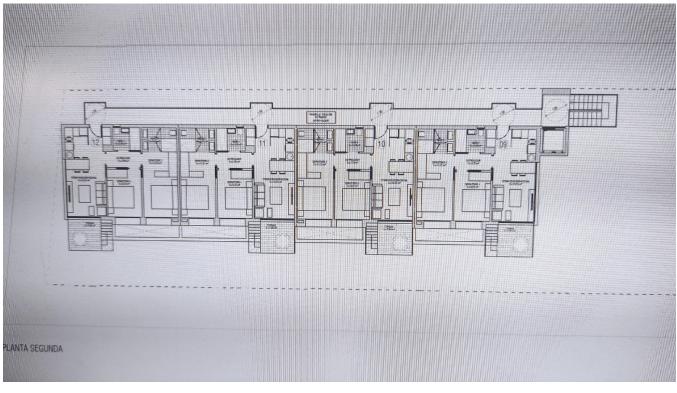

## Land with project of 12 apartments of 60 m2 each with a total of 703 m2 frontline

Price: 1.270.000 €

## **DESCRIPTION**

Land with project of 12 apartments of 60 m2 each with a total of 703 m2 built at 60 m from the sea, the project is submitted to the town hall and is awaiting approval. The project is of 12 apartments with parking and communal pool and is divided into 4 blocks of first floor, 1st floor and 2nd floor, it is a very exclusive property.